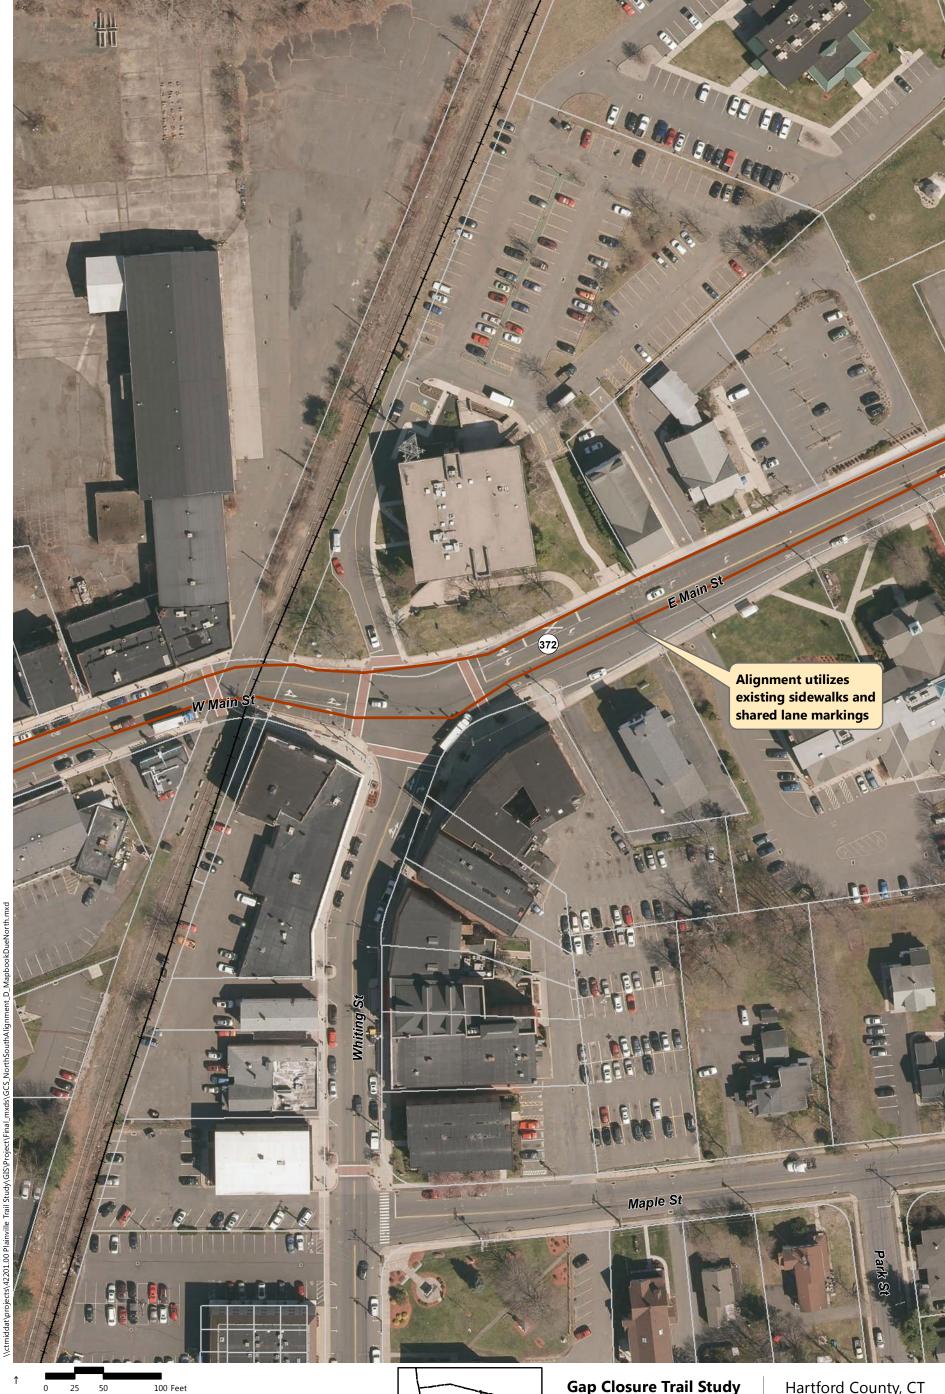

- Alignment A: Recommended in previous study. North of downtown the trail follows the east side of the railroad, then switches to on-road facilities along Robert St. Extension, Farmington Ave, and Main St. South of downtown the trail continues southbound on Pierce St connecting to on-road facilities on Broad St and Hemingway St, through Norton Park and along Robert Jackson Way.
- Alignment B: North of downtown and east of the railroad, the trail follows a new boardwalk through marshland, then continues over a dedicated trail flyover connecting to Main St. South of downtown, the trail continues southbound on an off-road facility adjacent to Pierce St connecting to the historic canal for the remainder, via Norton Park.
- Alignment C: North of downtown and west of the railroad, the off-road facility follows Perron Rd connecting to existing trails in Tomasso Nature Park and along marshland. It continues under Route 72 and along the cemetery to Washington St where it connects to the Fire Department. South of downtown, Alignment B is the same as Alignment C.
- Alignment D: North of downtown and east of the railroad, the trail follows a new boardwalk through marshland, then continues to off-road facilities along Robert St Extension, Cronk Rd, Norton PI, and on-road facilities on Main St. South of downtown the trail continues on Pierce St connecting to a portion of the historic canal. It continues along on-road facilities on Pearl St and Broad St, and off-road facilities on Willis Ave and Hemingway St to Norton Park, ending behind Robert Jackson Way.