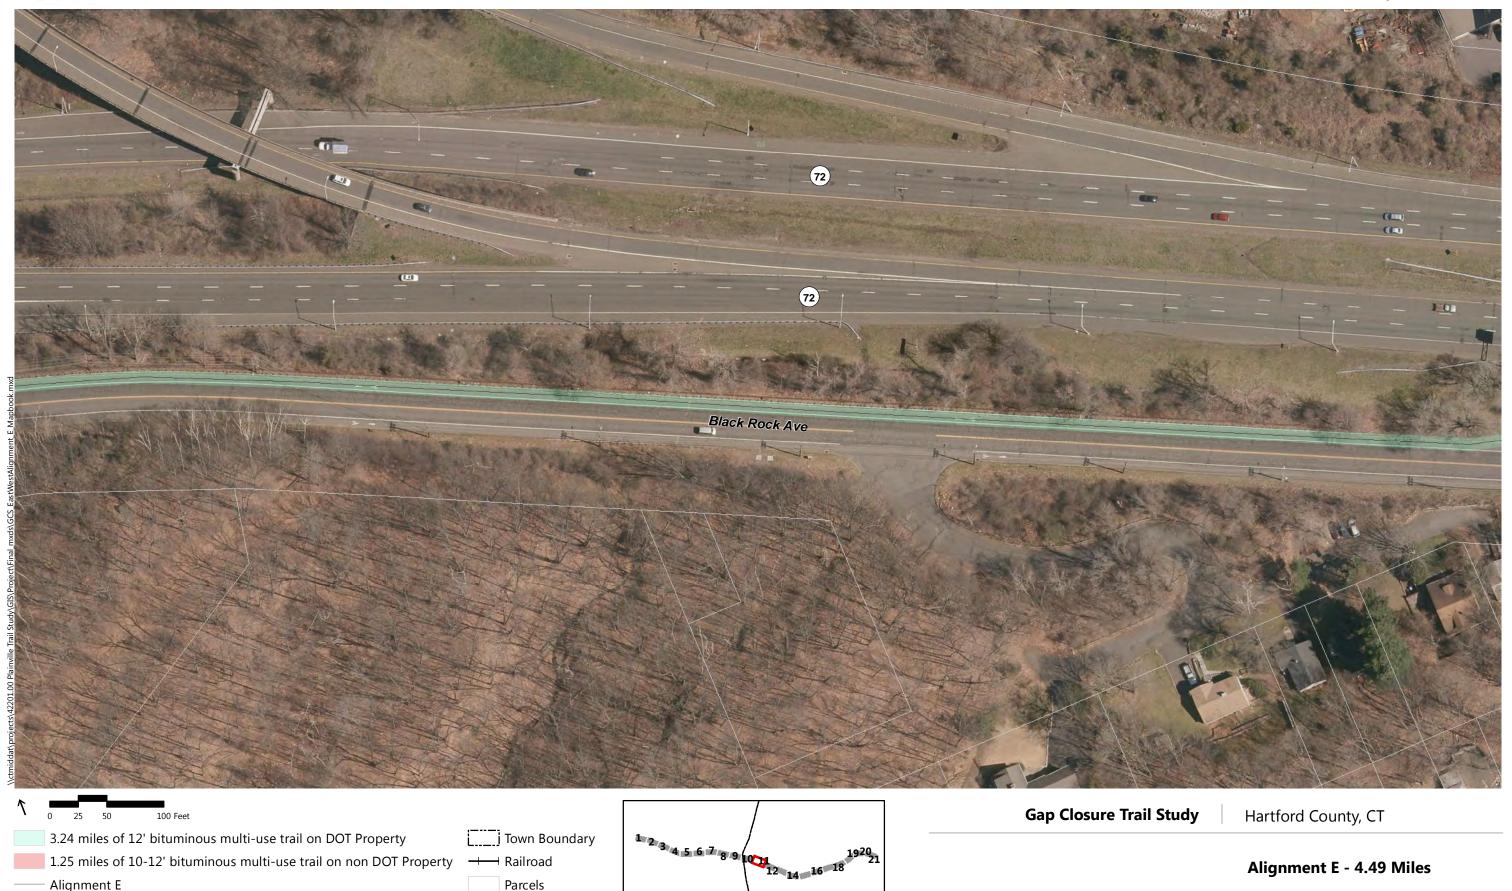

- Alignment A: Recommended in previous study. North of downtown the trail follows the east side of the railroad, then switches to on-road facilities along Robert St. Extension, Farmington Ave, and Main St. South of downtown the trail continues southbound on Pierce St connecting to on-road facilities on Broad St and Hemingway St, through Norton Park and along Robert Jackson Way.
- Alignment B: North of downtown and east of the railroad, the trail follows a new boardwalk through marshland, then continues over a dedicated trail flyover connecting to Main St. South of downtown, the trail continues southbound on an off-road facility adjacent to Pierce St connecting to the historic canal for the remainder, via Norton Park.
- Alignment C: North of downtown and west of the railroad, the off-road facility follows Perron Rd connecting to existing trails in Tomasso Nature Park and along marshland. It continues under Route 72 and along the cemetery to Washington St where it connects to the Fire Department. South of downtown, Alignment B is the same as Alignment C.
- Alignment D: North of downtown and east of the railroad, the trail follows a new boardwalk through marshland, then continues to off-road facilities along Robert St Extension, Cronk Rd, Norton PI, and on-road facilities on Main St. South of downtown the trail continues on Pierce St connecting to a portion of the historic canal. It continues along on-road facilities on Pearl St and Broad St, and off-road facilities on Willis Ave and Hemingway St to Norton Park, ending behind Robert Jackson Way.

#### Alignment A Evaluation\*

| Мар                                                                                                                                                                                                                                                                                                                                                                                                                                                                                                                                                                                                                                                                                                                                                                                                                                                                                                                                                                                                                                                                                                                                                                                                                                                                                                                                                                                                                                                                                                                                                                                                                                                                                                                                                                                                                                                                                                                                                                                                                                                                                                                            | North of<br>Downtown                                                                                                                | South of Downtown                                                                                                     |  |  |
|--------------------------------------------------------------------------------------------------------------------------------------------------------------------------------------------------------------------------------------------------------------------------------------------------------------------------------------------------------------------------------------------------------------------------------------------------------------------------------------------------------------------------------------------------------------------------------------------------------------------------------------------------------------------------------------------------------------------------------------------------------------------------------------------------------------------------------------------------------------------------------------------------------------------------------------------------------------------------------------------------------------------------------------------------------------------------------------------------------------------------------------------------------------------------------------------------------------------------------------------------------------------------------------------------------------------------------------------------------------------------------------------------------------------------------------------------------------------------------------------------------------------------------------------------------------------------------------------------------------------------------------------------------------------------------------------------------------------------------------------------------------------------------------------------------------------------------------------------------------------------------------------------------------------------------------------------------------------------------------------------------------------------------------------------------------------------------------------------------------------------------|-------------------------------------------------------------------------------------------------------------------------------------|-----------------------------------------------------------------------------------------------------------------------|--|--|
|                                                                                                                                                                                                                                                                                                                                                                                                                                                                                                                                                                                                                                                                                                                                                                                                                                                                                                                                                                                                                                                                                                                                                                                                                                                                                                                                                                                                                                                                                                                                                                                                                                                                                                                                                                                                                                                                                                                                                                                                                                                                                                                                | Off-road                                                                                                                            | <u>I</u>                                                                                                              |  |  |
| Can Can                                                                                                                                                                                                                                                                                                                                                                                                                                                                                                                                                                                                                                                                                                                                                                                                                                                                                                                                                                                                                                                                                                                                                                                                                                                                                                                                                                                                                                                                                                                                                                                                                                                                                                                                                                                                                                                                                                                                                                                                                                                                                                                        | 44%                                                                                                                                 | 30%                                                                                                                   |  |  |
| Mediatrical by                                                                                                                                                                                                                                                                                                                                                                                                                                                                                                                                                                                                                                                                                                                                                                                                                                                                                                                                                                                                                                                                                                                                                                                                                                                                                                                                                                                                                                                                                                                                                                                                                                                                                                                                                                                                                                                                                                                                                                                                                                                                                                                 | Safety                                                                                                                              |                                                                                                                       |  |  |
| Perron Rd Landson Conference of the Perron Rd Landson Conference o | Roughly 60 driveways<br>and 15 roadways<br>intersecting the trail.<br>Uses Farmington Ave<br>and Main St, both with<br>an LTS of 4. | Roughly 110 driveways<br>and 14 roadways<br>intersecting the trail.<br>Uses Broad St, with an<br>LTS of 3.            |  |  |
| 4                                                                                                                                                                                                                                                                                                                                                                                                                                                                                                                                                                                                                                                                                                                                                                                                                                                                                                                                                                                                                                                                                                                                                                                                                                                                                                                                                                                                                                                                                                                                                                                                                                                                                                                                                                                                                                                                                                                                                                                                                                                                                                                              | Connectivity                                                                                                                        |                                                                                                                       |  |  |
| Cronk Rd                                                                                                                                                                                                                                                                                                                                                                                                                                                                                                                                                                                                                                                                                                                                                                                                                                                                                                                                                                                                                                                                                                                                                                                                                                                                                                                                                                                                                                                                                                                                                                                                                                                                                                                                                                                                                                                                                                                                                                                                                                                                                                                       | 1,245 households. Trail<br>amenities (library, town<br>hall) concentrated in<br>downtown, rather than<br>dispersed along the trail. | 1,407 households. Good connectivity with residential areas and Norton Park, but does not connect with historic canal. |  |  |
|                                                                                                                                                                                                                                                                                                                                                                                                                                                                                                                                                                                                                                                                                                                                                                                                                                                                                                                                                                                                                                                                                                                                                                                                                                                                                                                                                                                                                                                                                                                                                                                                                                                                                                                                                                                                                                                                                                                                                                                                                                                                                                                                | Security                                                                                                                            |                                                                                                                       |  |  |
|                                                                                                                                                                                                                                                                                                                                                                                                                                                                                                                                                                                                                                                                                                                                                                                                                                                                                                                                                                                                                                                                                                                                                                                                                                                                                                                                                                                                                                                                                                                                                                                                                                                                                                                                                                                                                                                                                                                                                                                                                                                                                                                                | Limited access/egress along the railroad segment.                                                                                   | Continuous access/egress.                                                                                             |  |  |
| Pierce St                                                                                                                                                                                                                                                                                                                                                                                                                                                                                                                                                                                                                                                                                                                                                                                                                                                                                                                                                                                                                                                                                                                                                                                                                                                                                                                                                                                                                                                                                                                                                                                                                                                                                                                                                                                                                                                                                                                                                                                                                                                                                                                      | Right-of-way                                                                                                                        |                                                                                                                       |  |  |
| Hemingway St                                                                                                                                                                                                                                                                                                                                                                                                                                                                                                                                                                                                                                                                                                                                                                                                                                                                                                                                                                                                                                                                                                                                                                                                                                                                                                                                                                                                                                                                                                                                                                                                                                                                                                                                                                                                                                                                                                                                                                                                                                                                                                                   | Overlaps with railroad which is not available for trail use; however generally straightforward construction access.                 | Anticipated overlap with<br>1 parcel along Robert<br>Jackson Way, and<br>straightforward<br>construction access.      |  |  |
| Norton<br>Park                                                                                                                                                                                                                                                                                                                                                                                                                                                                                                                                                                                                                                                                                                                                                                                                                                                                                                                                                                                                                                                                                                                                                                                                                                                                                                                                                                                                                                                                                                                                                                                                                                                                                                                                                                                                                                                                                                                                                                                                                                                                                                                 | Environment                                                                                                                         |                                                                                                                       |  |  |
|                                                                                                                                                                                                                                                                                                                                                                                                                                                                                                                                                                                                                                                                                                                                                                                                                                                                                                                                                                                                                                                                                                                                                                                                                                                                                                                                                                                                                                                                                                                                                                                                                                                                                                                                                                                                                                                                                                                                                                                                                                                                                                                                | 2,790 sf of wetlands, 0.8 mile of floodplain, and 0 NDDB areas.                                                                     | 5,689 sf of wetlands, 0.3<br>mile of floodplain, and 1<br>NDDB area.                                                  |  |  |
| Town Line Rd                                                                                                                                                                                                                                                                                                                                                                                                                                                                                                                                                                                                                                                                                                                                                                                                                                                                                                                                                                                                                                                                                                                                                                                                                                                                                                                                                                                                                                                                                                                                                                                                                                                                                                                                                                                                                                                                                                                                                                                                                                                                                                                   | 3 haz mat locations.                                                                                                                | 0 haz mat locations.                                                                                                  |  |  |
| Town Live Service And Service  | No known historic resources or park impacts that would require regulatory review.                                                   | No known historic<br>resources, but overlaps<br>with Norton Park<br>potentially requiring<br>regulatory review.       |  |  |
| Note: Alignment drawn for planning purposes                                                                                                                                                                                                                                                                                                                                                                                                                                                                                                                                                                                                                                                                                                                                                                                                                                                                                                                                                                                                                                                                                                                                                                                                                                                                                                                                                                                                                                                                                                                                                                                                                                                                                                                                                                                                                                                                                                                                                                                                                                                                                    | Cost                                                                                                                                |                                                                                                                       |  |  |
| only.                                                                                                                                                                                                                                                                                                                                                                                                                                                                                                                                                                                                                                                                                                                                                                                                                                                                                                                                                                                                                                                                                                                                                                                                                                                                                                                                                                                                                                                                                                                                                                                                                                                                                                                                                                                                                                                                                                                                                                                                                                                                                                                          | \$2-3 million, with low maintenance costs.                                                                                          | \$1-2 million, with low maintenance costs.                                                                            |  |  |