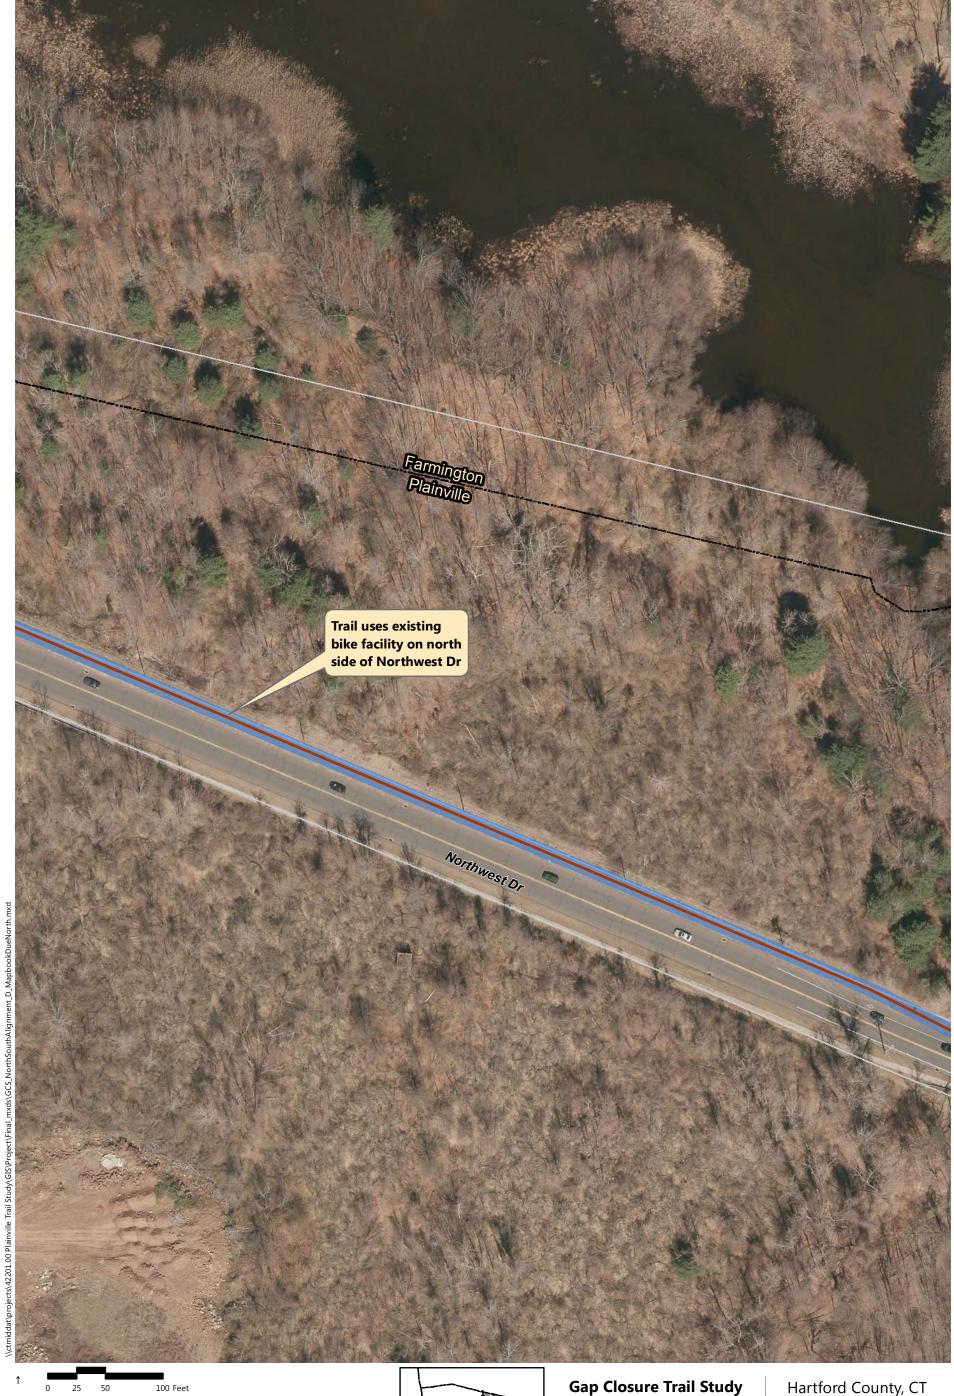

## **Study Area**

The study area for this project encompasses all of Plainville, from Northwest Drive to Town Line Road, from Route 6 to I-84. It also includes portions of New Britain between Plainville and the CT**fastrak** station, north and south of Route 72.

- Alignment A: Recommended in previous study. North of downtown the trail follows the east side of the railroad, then switches to on-road facilities along Robert St. Extension, Farmington Ave, and Main St. South of downtown the trail continues southbound on Pierce St connecting to on-road facilities on Broad St and Hemingway St, through Norton Park and along Robert Jackson Way.
- Alignment B: North of downtown and east of the railroad, the trail follows a new boardwalk through marshland, then continues over a dedicated trail flyover connecting to Main St. South of downtown, the trail continues southbound on an off-road facility adjacent to Pierce St connecting to the historic canal for the remainder, via Norton Park.
- Alignment C: North of downtown and west of the railroad, the off-road facility follows Perron Rd connecting to existing trails in Tomasso Nature Park and along marshland. It continues under Route 72 and along the cemetery to Washington St where it connects to the Fire Department. South of downtown, Alignment B is the same as Alignment C.
- Alignment D: North of downtown and east of the railroad, the trail follows a new boardwalk through marshland, then continues to off-road facilities along Robert St Extension, Cronk Rd, Norton PI, and on-road facilities on Main St. South of downtown the trail continues on Pierce St connecting to a portion of the historic canal. It continues along on-road facilities on Pearl St and Broad St, and off-road facilities on Willis Ave and Hemingway St to Norton Park, ending behind Robert Jackson Way.