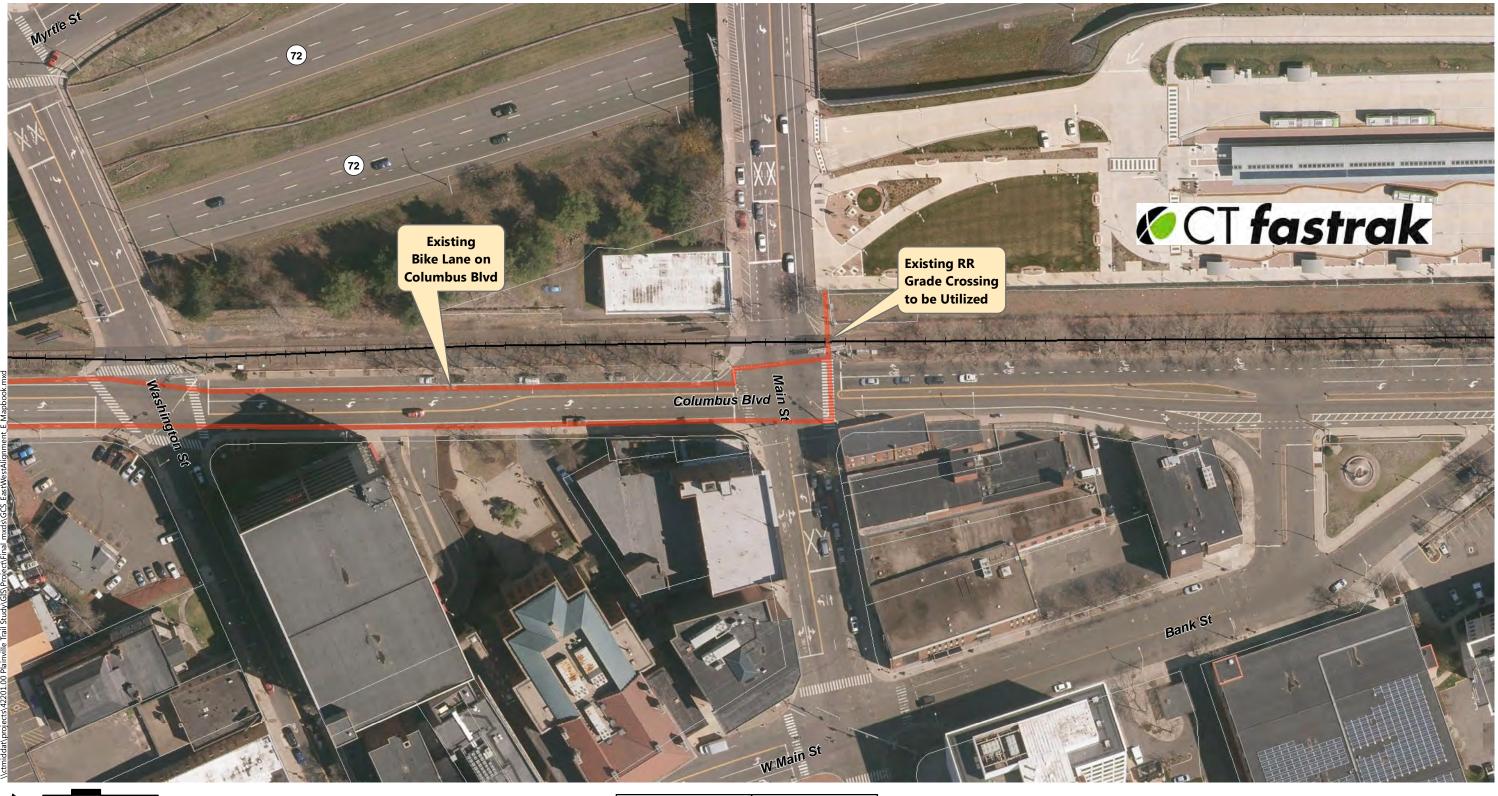

#### **Downtown New Britain CTfastrak Trail**

The spur to the CTfastrak station would originate in Plainville where it meets the ultimate preferred FCHT alignment, and extends to the CTfastrak station running parallel to Route 72. Stakeholders and the public developed 5 alternatives. Spur alternatives were developed through review of user groups and destinations. See **Appendix B** for the Long List of Potential Alternatives for New Britain.

- Alignment A: Recommended in previous study. North of downtown the trail follows the east side of the railroad, then switches to on-road facilities along Robert St. Extension, Farmington Ave, and Main St. South of downtown the trail continues southbound on Pierce St connecting to on-road facilities on Broad St and Hemingway St, through Norton Park and along Robert Jackson Way.
- Alignment B: North of downtown and east of the railroad, the trail follows a new boardwalk through marshland, then continues over a dedicated trail flyover connecting to Main St. South of downtown, the trail continues southbound on an off-road facility adjacent to Pierce St connecting to the historic canal for the remainder, via Norton Park.
- Alignment C: North of downtown and west of the railroad, the off-road facility follows Perron Rd connecting to existing trails in Tomasso Nature Park and along marshland. It continues under Route 72 and along the cemetery to Washington St where it connects to the Fire Department. South of downtown, Alignment B is the same as Alignment C.
- Alignment D: North of downtown and east of the railroad, the trail follows a new boardwalk through marshland, then continues to off-road facilities along Robert St Extension, Cronk Rd, Norton PI, and on-road facilities on Main St. South of downtown the trail continues on Pierce St connecting to a portion of the historic canal. It continues along on-road facilities on Pearl St and Broad St, and off-road facilities on Willis Ave and Hemingway St to Norton Park, ending behind Robert Jackson Way.