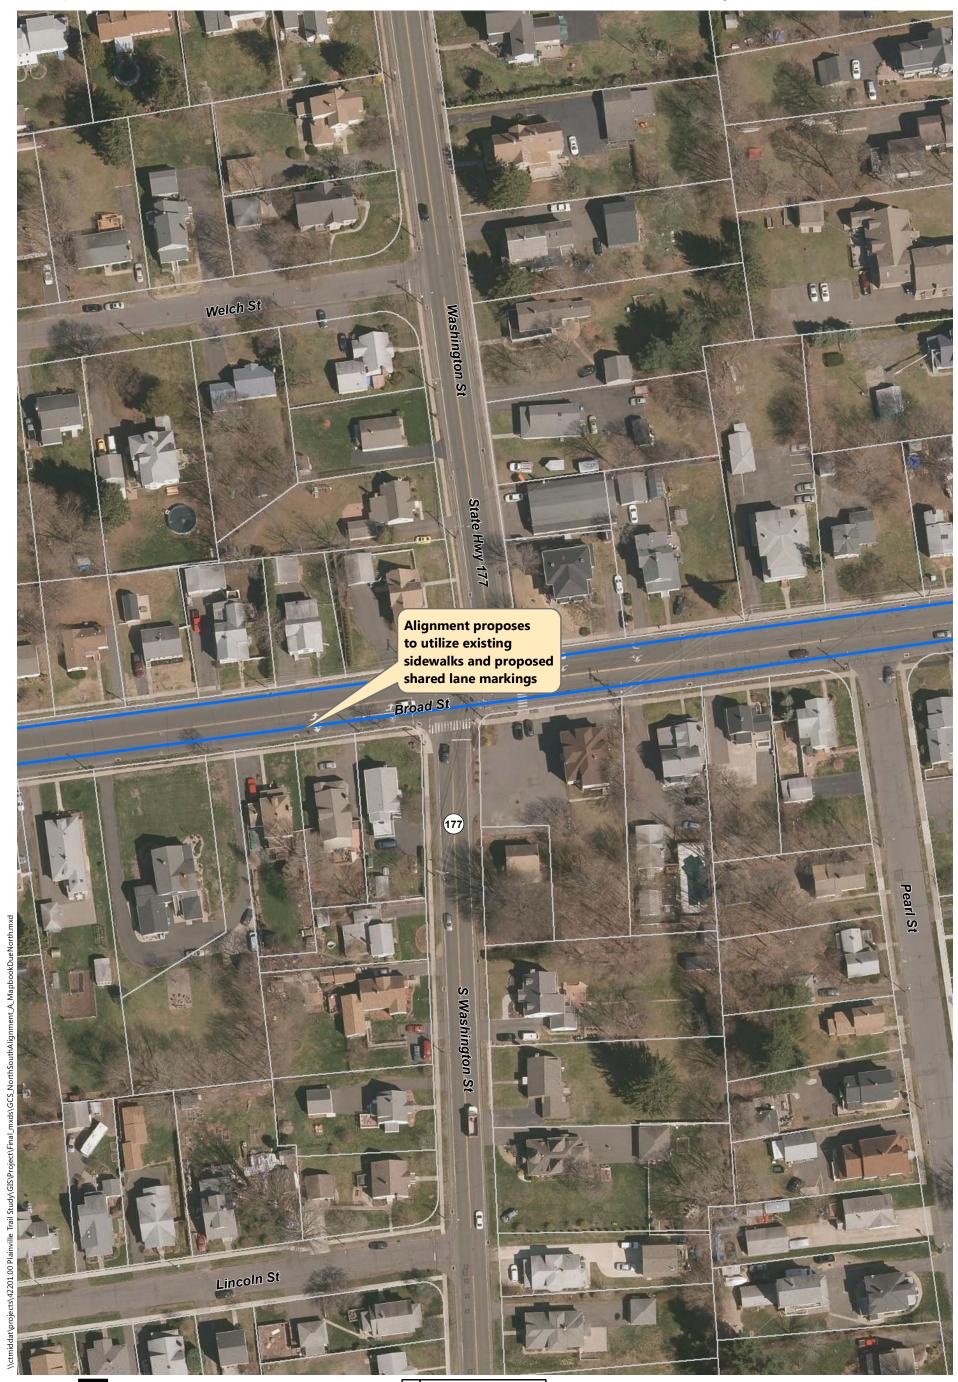

- Alignment A: Recommended in previous study. North of downtown the trail follows the east side of the railroad, then switches to on-road facilities along Robert St. Extension, Farmington Ave, and Main St. South of downtown the trail continues southbound on Pierce St connecting to on-road facilities on Broad St and Hemingway St, through Norton Park and along Robert Jackson Way.
- Alignment B: North of downtown and east of the railroad, the trail follows a new boardwalk through marshland, then continues over a dedicated trail flyover connecting to Main St. South of downtown, the trail continues southbound on an off-road facility adjacent to Pierce St connecting to the historic canal for the remainder, via Norton Park.
- Alignment C: North of downtown and west of the railroad, the off-road facility follows Perron Rd connecting to existing trails in Tomasso Nature Park and along marshland. It continues under Route 72 and along the cemetery to Washington St where it connects to the Fire Department. South of downtown, Alignment B is the same as Alignment C.
- Alignment D: North of downtown and east of the railroad, the trail follows a new boardwalk through marshland, then continues to off-road facilities along Robert St Extension, Cronk Rd, Norton PI, and on-road facilities on Main St. South of downtown the trail continues on Pierce St connecting to a portion of the historic canal. It continues along on-road facilities on Pearl St and Broad St, and off-road facilities on Willis Ave and Hemingway St to Norton Park, ending behind Robert Jackson Way.