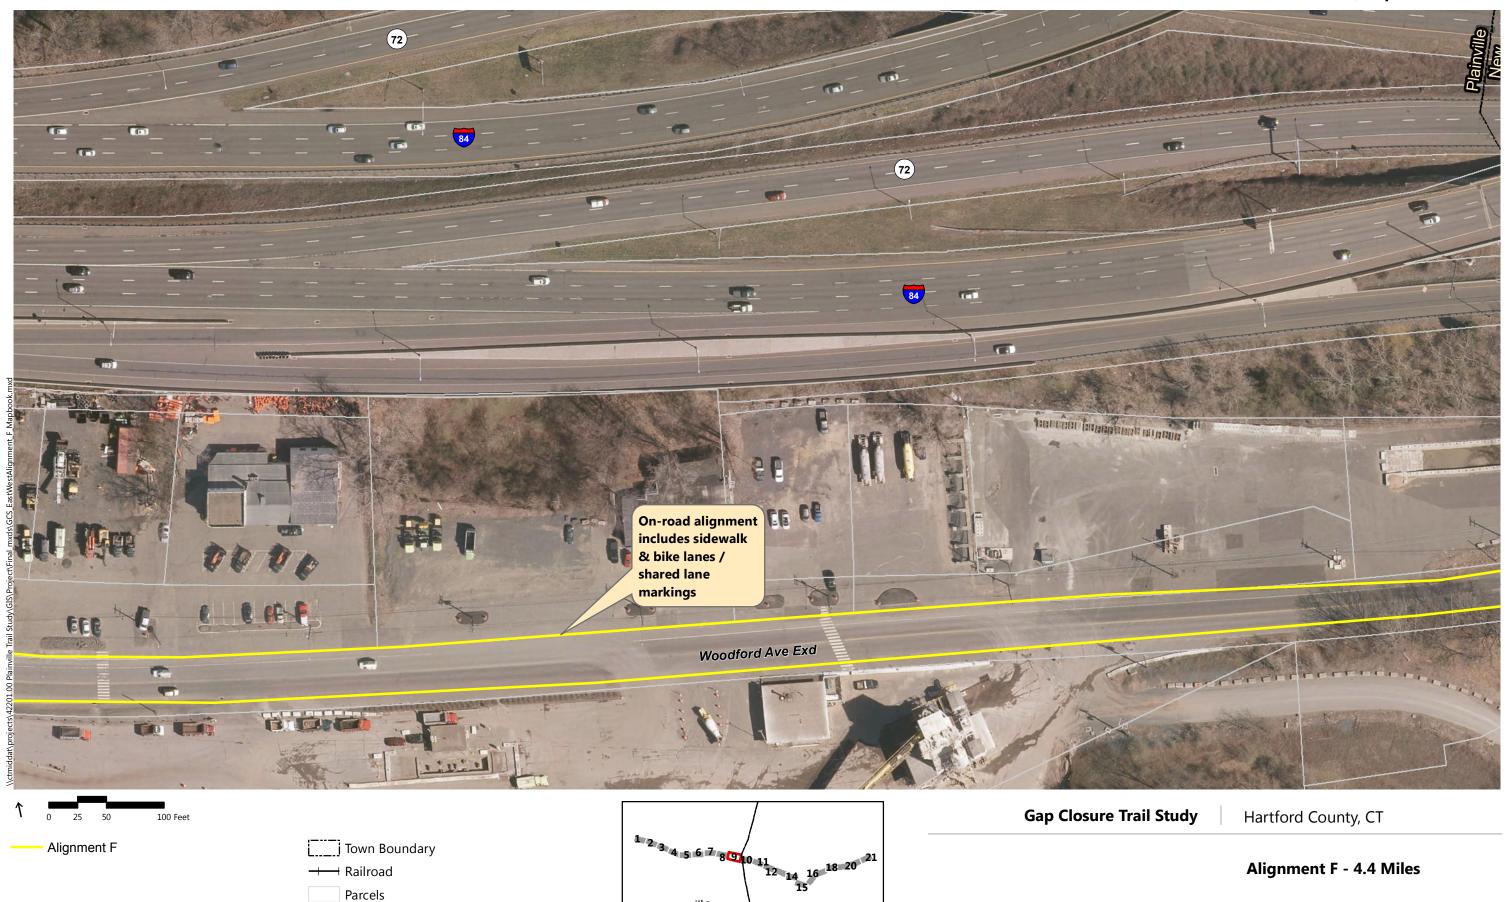

#### **Downtown New Britain CTfastrak Trail**

The spur to the CTfastrak station would originate in Plainville where it meets the ultimate preferred FCHT alignment, and extends to the CTfastrak station running parallel to Route 72. Stakeholders and the public developed 5 alternatives. Spur alternatives were developed through review of user groups and destinations. See **Appendix B** for the Long List of Potential Alternatives for New Britain.

New Britain alternatives were screened by the Steering Committee. The same set of screening criteria were used for the New Britain alternatives. One off-road and an on-road alignment moved forward to the next step, evaluation. The on-road alignment was forwarded to serve as a baseline alternative, against which the off-road alternative could be compared. Screening results are summarized in the table on the following page.