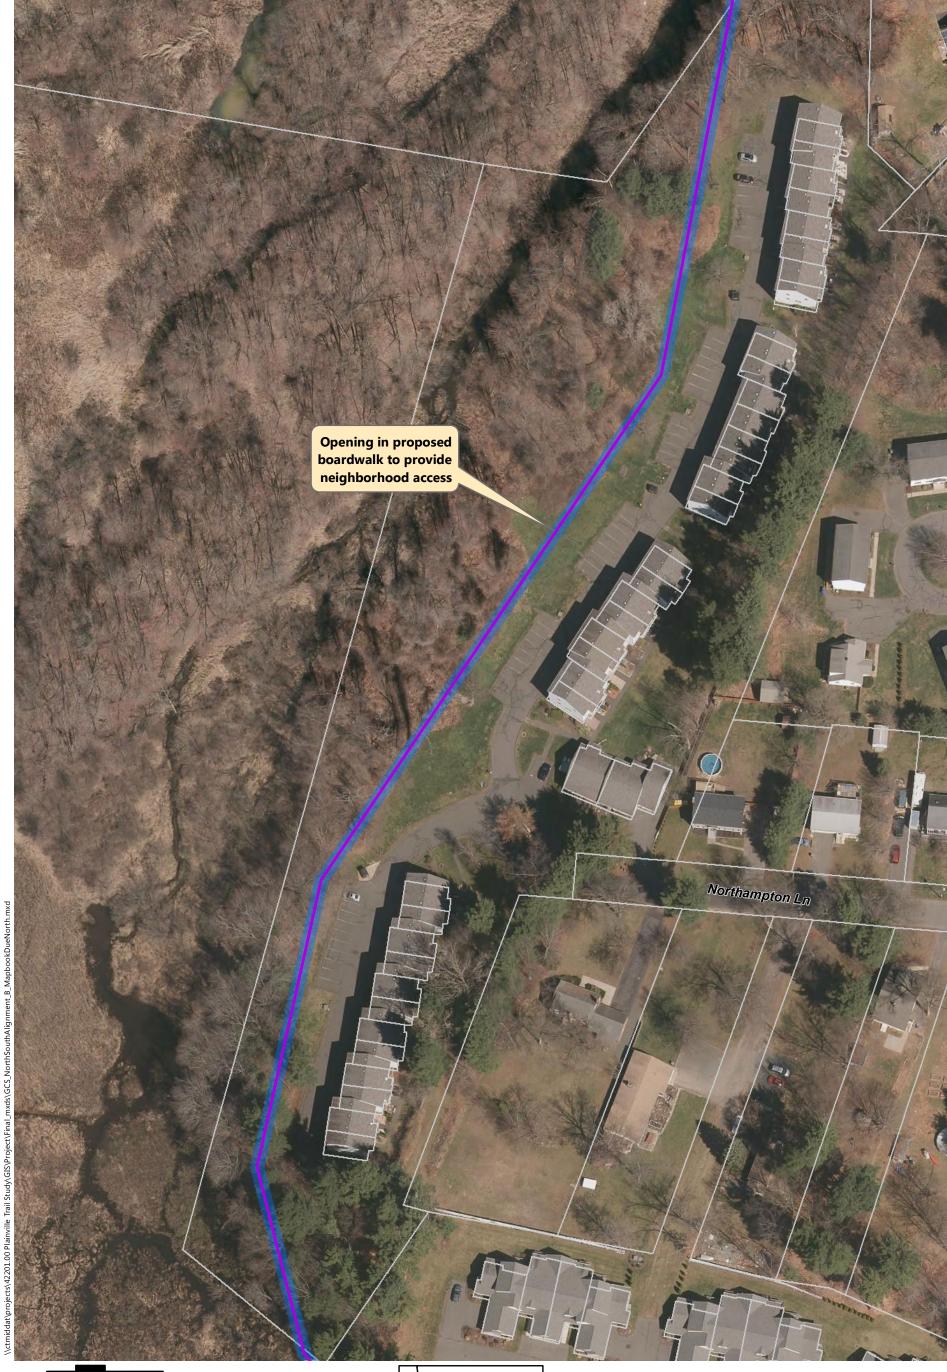

- Alignment A: Recommended in previous study. North of downtown the trail follows the east side of the railroad, then switches to on-road facilities along Robert St. Extension, Farmington Ave, and Main St. South of downtown the trail continues southbound on Pierce St connecting to on-road facilities on Broad St and Hemingway St, through Norton Park and along Robert Jackson Way.
- Alignment B: North of downtown and east of the railroad, the trail follows a new boardwalk through marshland, then continues over a dedicated trail flyover connecting to Main St. South of downtown, the trail continues southbound on an off-road facility adjacent to Pierce St connecting to the historic canal for the remainder, via Norton Park.
- Alignment C: North of downtown and west of the railroad, the off-road facility follows Perron Rd connecting to existing trails in Tomasso Nature Park and along marshland. It continues under Route 72 and along the cemetery to Washington St where it connects to the Fire Department. South of downtown, Alignment B is the same as Alignment C.
- Alignment D: North of downtown and east of the railroad, the trail follows a new boardwalk through marshland, then continues to off-road facilities along Robert St Extension, Cronk Rd, Norton PI, and on-road facilities on Main St. South of downtown the trail continues on Pierce St connecting to a portion of the historic canal. It continues along on-road facilities on Pearl St and Broad St, and off-road facilities on Willis Ave and Hemingway St to Norton Park, ending behind Robert Jackson Way.