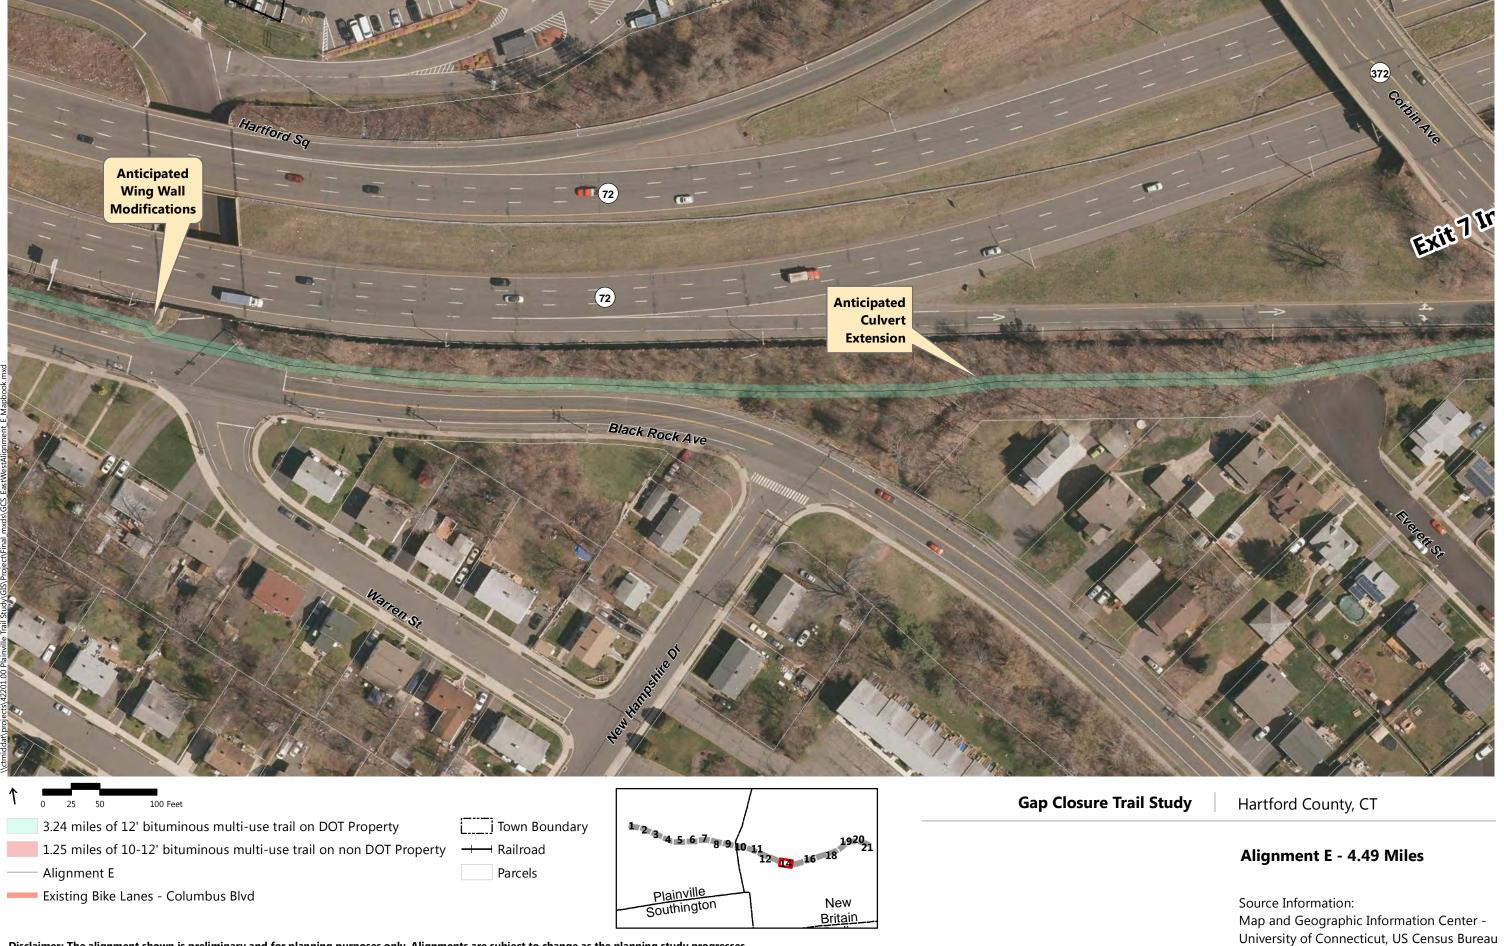

During the screening step, 14 alternatives were narrowed down to 4 alignments in Plainville, and 5 alternatives were narrowed down to 2 alignments in New Britain. The evaluation process resulted in a recommended "Alignment C" for the FCHT Gap Closure Project in Plainville, and "Alignment E" between Plainville and New Britain's CT*fastrak* station. Alignments were selected based on how they performed in relation to several evaluation factors. Both alignments will undergo further refinement in specific focus areas based on stakeholder feedback and design considerations. This report represents a point in time (summer 2017), and is not intended to describe the final preferred alignments. Rather, this report describes the process used to narrow the alignments from a long to a short list, and from a short list to a set of recommendations.