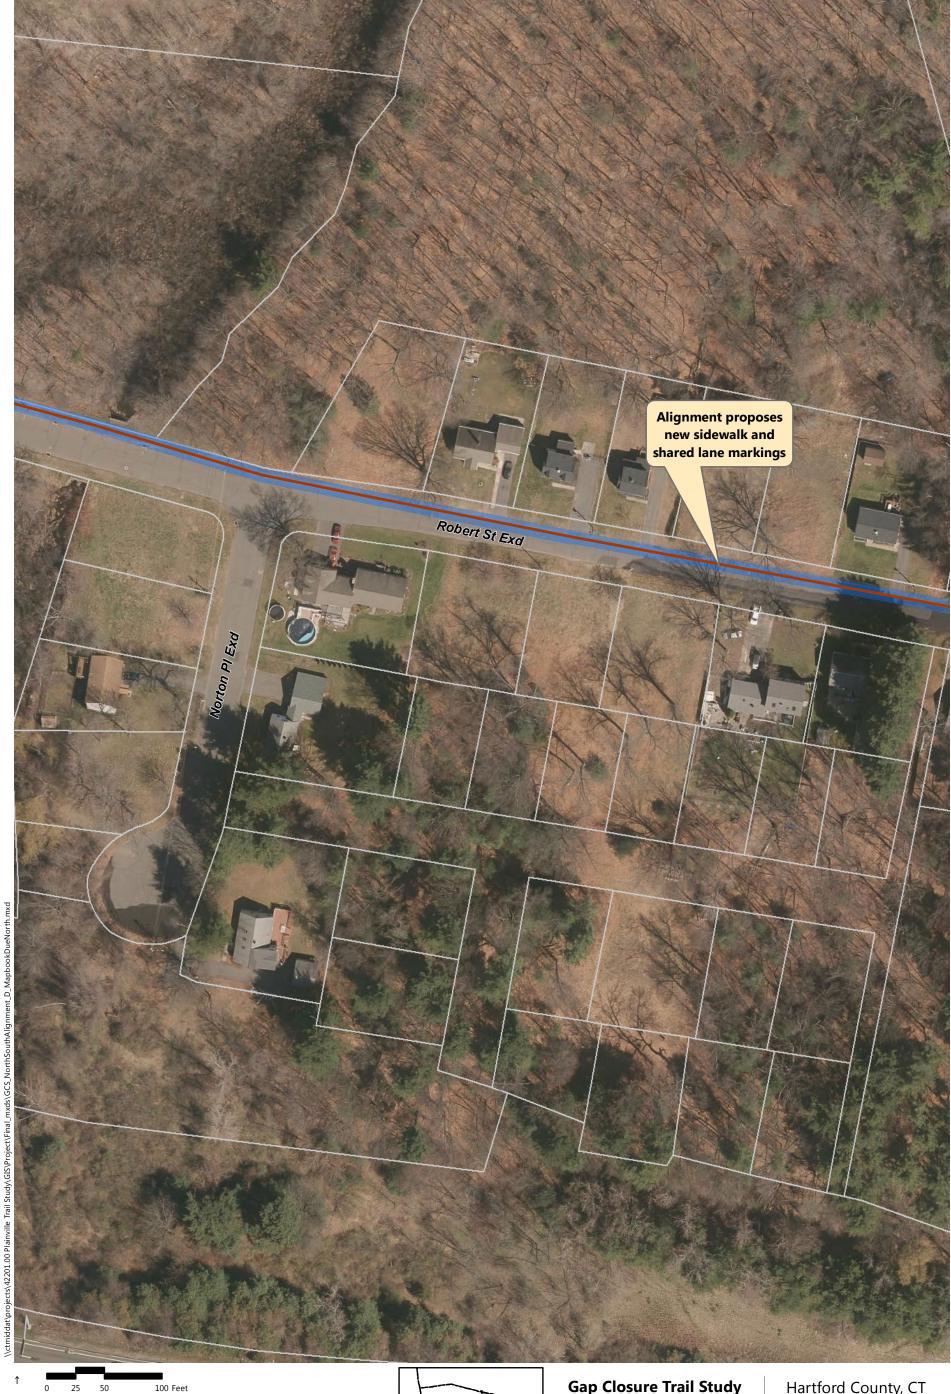

- Alignment A: Recommended in previous study. North of downtown the trail follows the east side of the railroad, then switches to on-road facilities along Robert St. Extension, Farmington Ave, and Main St. South of downtown the trail continues southbound on Pierce St connecting to on-road facilities on Broad St and Hemingway St, through Norton Park and along Robert Jackson Way.
- Alignment B: North of downtown and east of the railroad, the trail follows a new boardwalk through marshland, then continues over a dedicated trail flyover connecting to Main St. South of downtown, the trail continues southbound on an off-road facility adjacent to Pierce St connecting to the historic canal for the remainder, via Norton Park.
- Alignment C: North of downtown and west of the railroad, the off-road facility follows Perron Rd connecting to existing trails in Tomasso Nature Park and along marshland. It continues under Route 72 and along the cemetery to Washington St where it connects to the Fire Department. South of downtown, Alignment B is the same as Alignment C.
- Alignment D: North of downtown and east of the railroad, the trail follows a new boardwalk through marshland, then continues to off-road facilities along Robert St Extension, Cronk Rd, Norton PI, and on-road facilities on Main St. South of downtown the trail continues on Pierce St connecting to a portion of the historic canal. It continues along on-road facilities on Pearl St and Broad St, and off-road facilities on Willis Ave and Hemingway St to Norton Park, ending behind Robert Jackson Way.