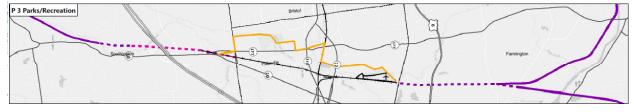

- Alignment A: Recommended in previous study. North of downtown the trail follows the east side of the railroad, then switches to on-road facilities along Robert St. Extension, Farmington Ave, and Main St. South of downtown the trail continues southbound on Pierce St connecting to on-road facilities on Broad St and Hemingway St, through Norton Park and along Robert Jackson Way.
- Alignment B: North of downtown and east of the railroad, the trail follows a new boardwalk through marshland, then continues over a dedicated trail flyover connecting to Main St. South of downtown, the trail continues southbound on an off-road facility adjacent to Pierce St connecting to the historic canal for the remainder, via Norton Park.
- Alignment C: North of downtown and west of the railroad, the off-road facility follows Perron Rd connecting to existing trails in Tomasso Nature Park and along marshland. It continues under Route 72 and along the cemetery to Washington St where it connects to the Fire Department. South of downtown, Alignment B is the same as Alignment C.
- Alignment D: North of downtown and east of the railroad, the trail follows a new boardwalk through marshland, then continues to off-road facilities along Robert St Extension, Cronk Rd, Norton PI, and on-road facilities on Main St. South of downtown the trail continues on Pierce St connecting to a portion of the historic canal. It continues along on-road facilities on Pearl St and Broad St, and off-road facilities on Willis Ave and Hemingway St to Norton Park, ending behind Robert Jackson Way.