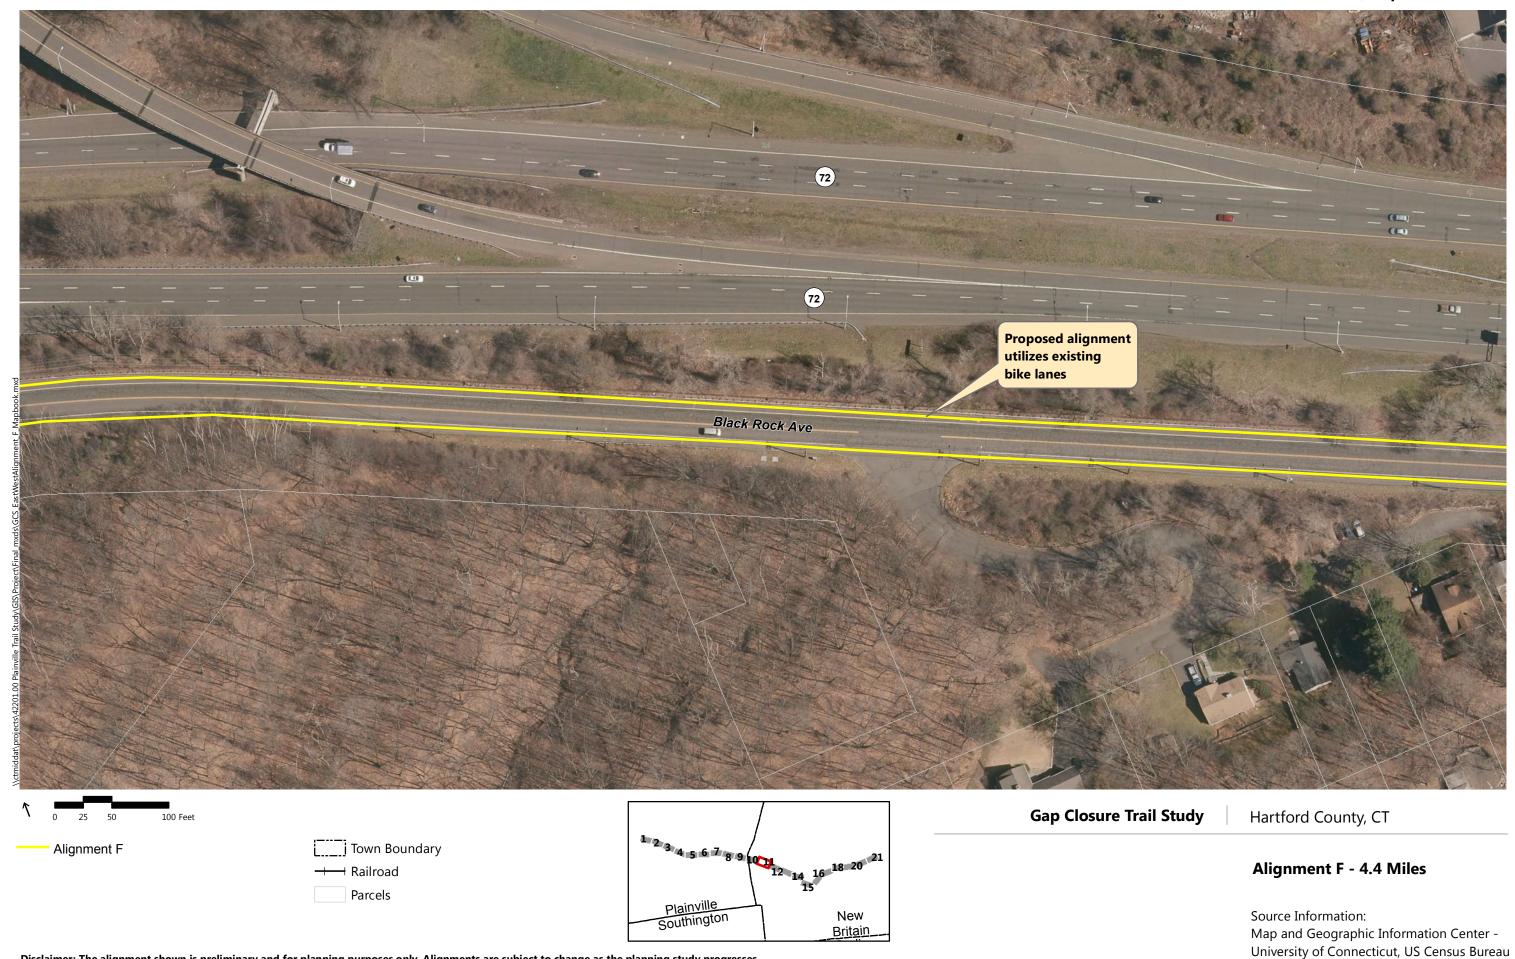

#### **Downtown New Britain CTfastrak Trail**

The spur to the CTfastrak station would originate in Plainville where it meets the ultimate preferred FCHT alignment, and extends to the CTfastrak station running parallel to Route 72. Stakeholders and the public developed 5 alternatives. Spur alternatives were developed through review of user groups and destinations. See **Appendix B** for the Long List of Potential Alternatives for New Britain.

New Britain alternatives were screened by the Steering Committee. The same set of screening criteria were used for the New Britain alternatives. One off-road and an on-road alignment moved forward to the next step, evaluation. The on-road alignment was forwarded to serve as a baseline alternative, against which the off-road alternative could be compared. Screening results are summarized in the table on the following page.