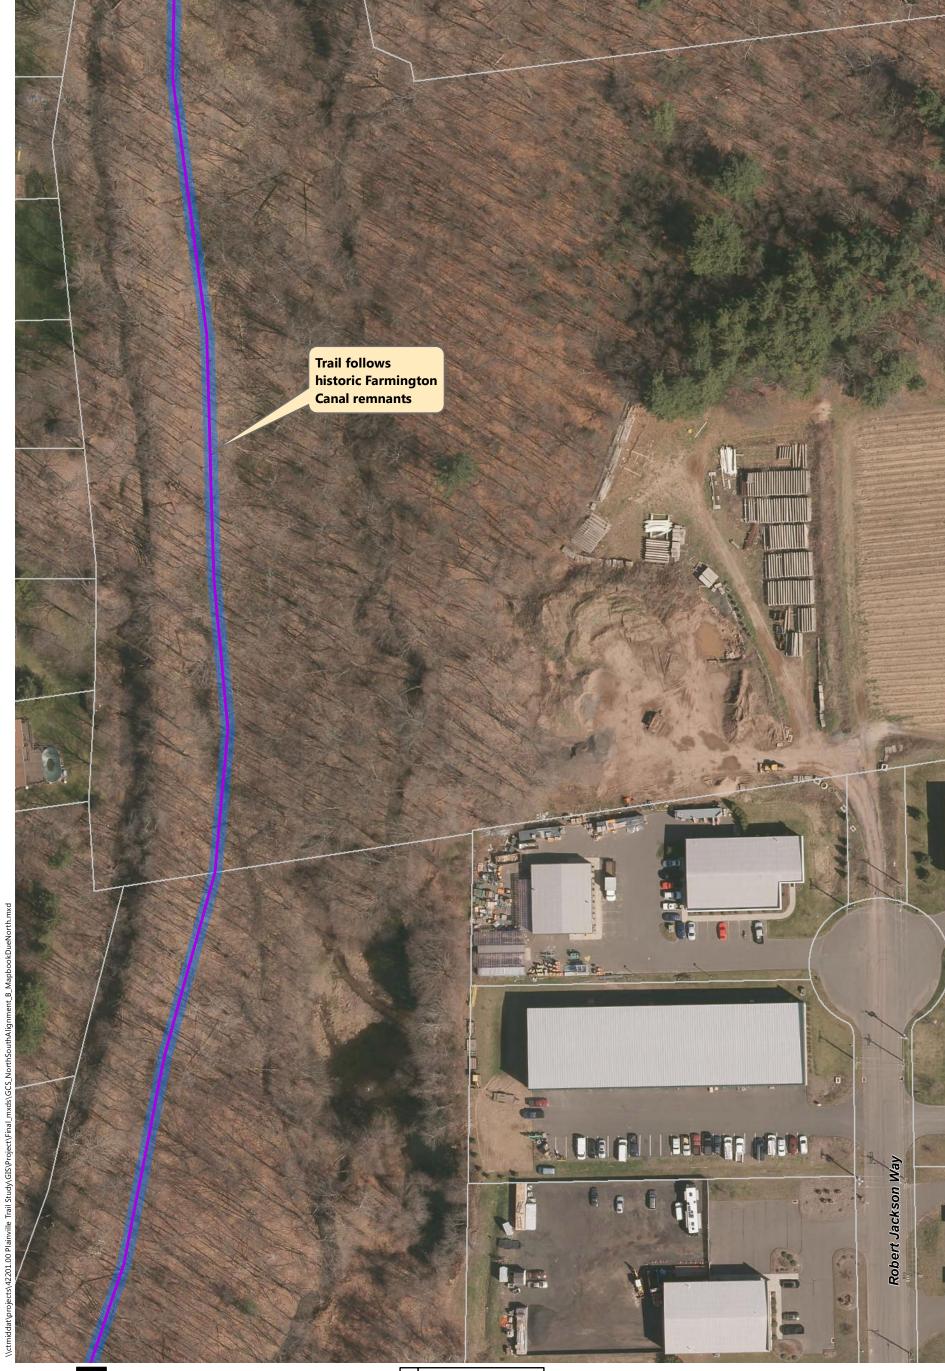

- Alignment A: Recommended in previous study. North of downtown the trail follows the east side of the railroad, then switches to on-road facilities along Robert St. Extension, Farmington Ave, and Main St. South of downtown the trail continues southbound on Pierce St connecting to on-road facilities on Broad St and Hemingway St, through Norton Park and along Robert Jackson Way.
- Alignment B: North of downtown and east of the railroad, the trail follows a new boardwalk through marshland, then continues over a dedicated trail flyover connecting to Main St. South of downtown, the trail continues southbound on an off-road facility adjacent to Pierce St connecting to the historic canal for the remainder, via Norton Park.
- Alignment C: North of downtown and west of the railroad, the off-road facility follows Perron Rd connecting to existing trails in Tomasso Nature Park and along marshland. It continues under Route 72 and along the cemetery to Washington St where it connects to the Fire Department. South of downtown, Alignment B is the same as Alignment C.
- Alignment D: North of downtown and east of the railroad, the trail follows a new boardwalk through marshland, then continues to off-road facilities along Robert St Extension, Cronk Rd, Norton PI, and on-road facilities on Main St. South of downtown the trail continues on Pierce St connecting to a portion of the historic canal. It continues along on-road facilities on Pearl St and Broad St, and off-road facilities on Willis Ave and Hemingway St to Norton Park, ending behind Robert Jackson Way.