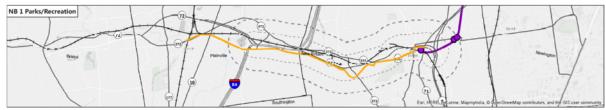

- Alignment A: Recommended in previous study. North of downtown the trail follows the east side of the railroad, then switches to on-road facilities along Robert St. Extension, Farmington Ave, and Main St. South of downtown the trail continues southbound on Pierce St connecting to on-road facilities on Broad St and Hemingway St, through Norton Park and along Robert Jackson Way.
- Alignment B: North of downtown and east of the railroad, the trail follows a new boardwalk through marshland, then continues over a dedicated trail flyover connecting to Main St. South of downtown, the trail continues southbound on an off-road facility adjacent to Pierce St connecting to the historic canal for the remainder, via Norton Park.
- Alignment C: North of downtown and west of the railroad, the off-road facility follows Perron Rd connecting to existing trails in Tomasso Nature Park and along marshland. It continues under Route 72 and along the cemetery to Washington St where it connects to the Fire Department. South of downtown, Alignment B is the same as Alignment C.
- Alignment D: North of downtown and east of the railroad, the trail follows a new boardwalk through marshland, then continues to off-road facilities along Robert St Extension, Cronk Rd, Norton PI, and on-road facilities on Main St. South of downtown the trail continues on Pierce St connecting to a portion of the historic canal. It continues along on-road facilities on Pearl St and Broad St, and off-road facilities on Willis Ave and Hemingway St to Norton Park, ending behind Robert Jackson Way.