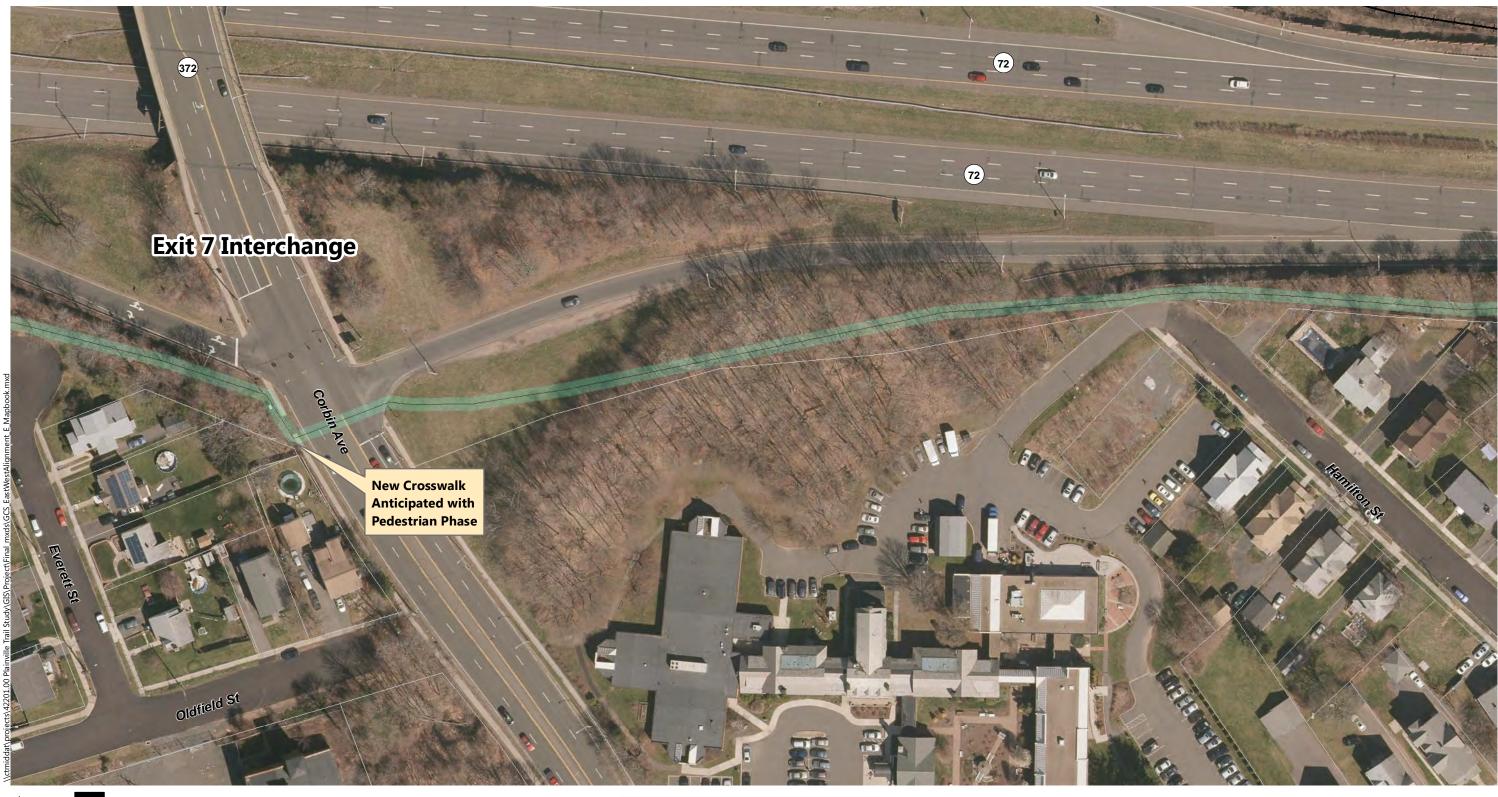

During the screening step, 14 alternatives were narrowed down to 4 alignments in Plainville, and 5 alternatives were narrowed down to 2 alignments in New Britain. The evaluation process resulted in a recommended "Alignment C" for the FCHT Gap Closure Project in Plainville, and "Alignment E" between Plainville and New Britain's CT*fastrak* station. Alignments were selected based on how they performed in relation to several evaluation factors. Both alignments will undergo further refinement in specific focus areas based on stakeholder feedback and design considerations. This report represents a point in time (summer 2017), and is not intended to describe the final preferred alignments. Rather, this report describes the process used to narrow the alignments from a long to a short list, and from a short list to a set of recommendations.