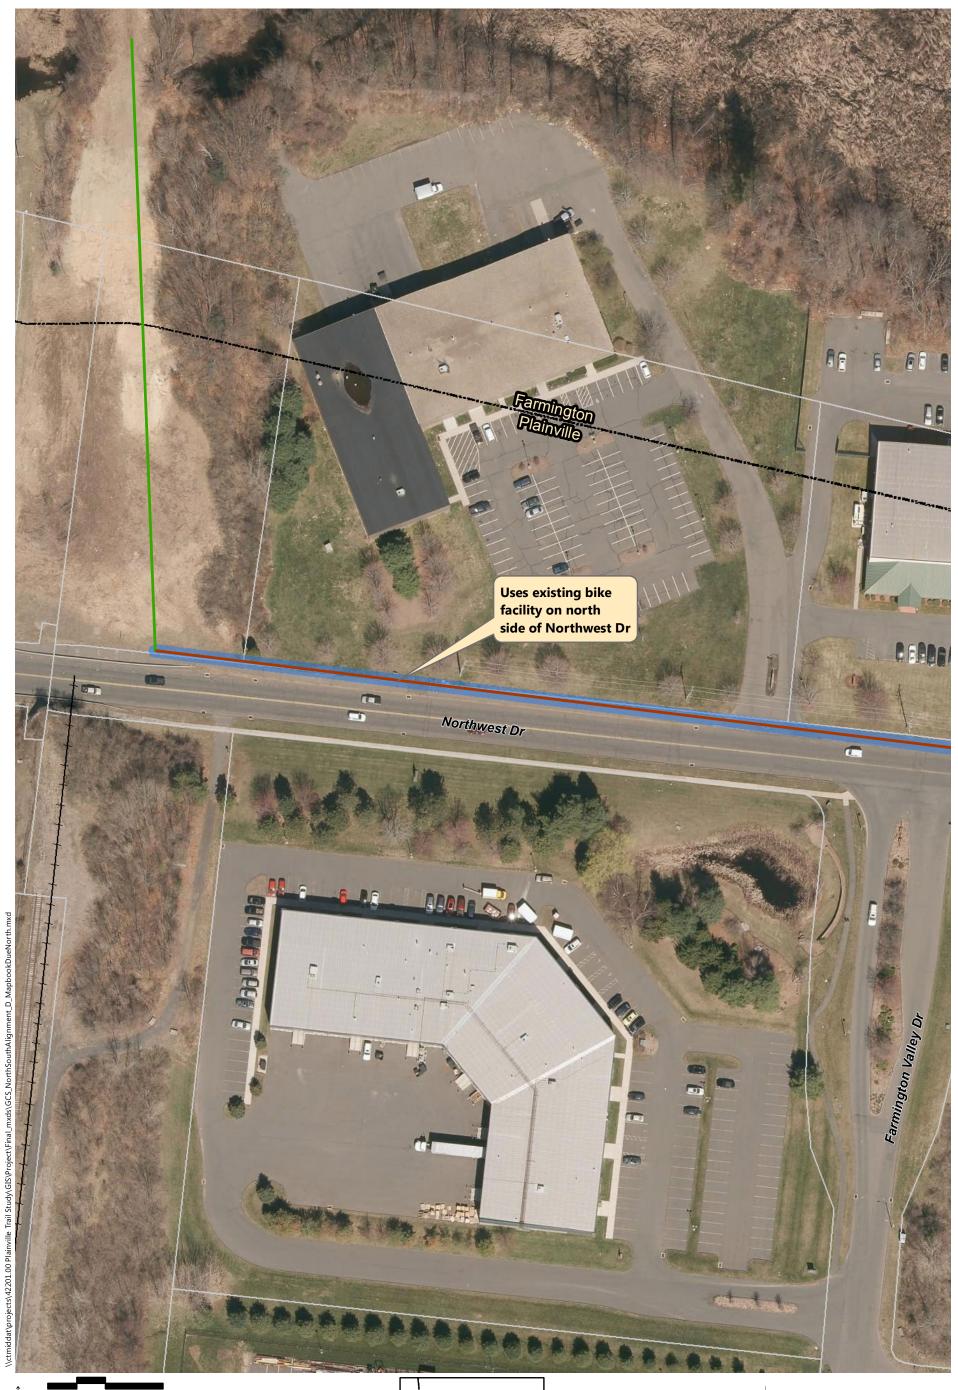

## **Study Area**

The study area for this project encompasses all of Plainville, from Northwest Drive to Town Line Road, from Route 6 to I-84. It also includes portions of New Britain between Plainville and the CT**fastrak** station, north and south of Route 72.

- Alignment A: Recommended in previous study. North of downtown the trail follows the east side of the railroad, then switches to on-road facilities along Robert St. Extension, Farmington Ave, and Main St. South of downtown the trail continues southbound on Pierce St connecting to on-road facilities on Broad St and Hemingway St, through Norton Park and along Robert Jackson Way.
- Alignment B: North of downtown and east of the railroad, the trail follows a new boardwalk through marshland, then continues over a dedicated trail flyover connecting to Main St. South of downtown, the trail continues southbound on an off-road facility adjacent to Pierce St connecting to the historic canal for the remainder, via Norton Park.
- Alignment C: North of downtown and west of the railroad, the off-road facility follows Perron Rd connecting to existing trails in Tomasso Nature Park and along marshland. It continues under Route 72 and along the cemetery to Washington St where it connects to the Fire Department. South of downtown, Alignment B is the same as Alignment C.
- Alignment D: North of downtown and east of the railroad, the trail follows a new boardwalk through marshland, then continues to off-road facilities along Robert St Extension, Cronk Rd, Norton PI, and on-road facilities on Main St. South of downtown the trail continues on Pierce St connecting to a portion of the historic canal. It continues along on-road facilities on Pearl St and Broad St, and off-road facilities on Willis Ave and Hemingway St to Norton Park, ending behind Robert Jackson Way.