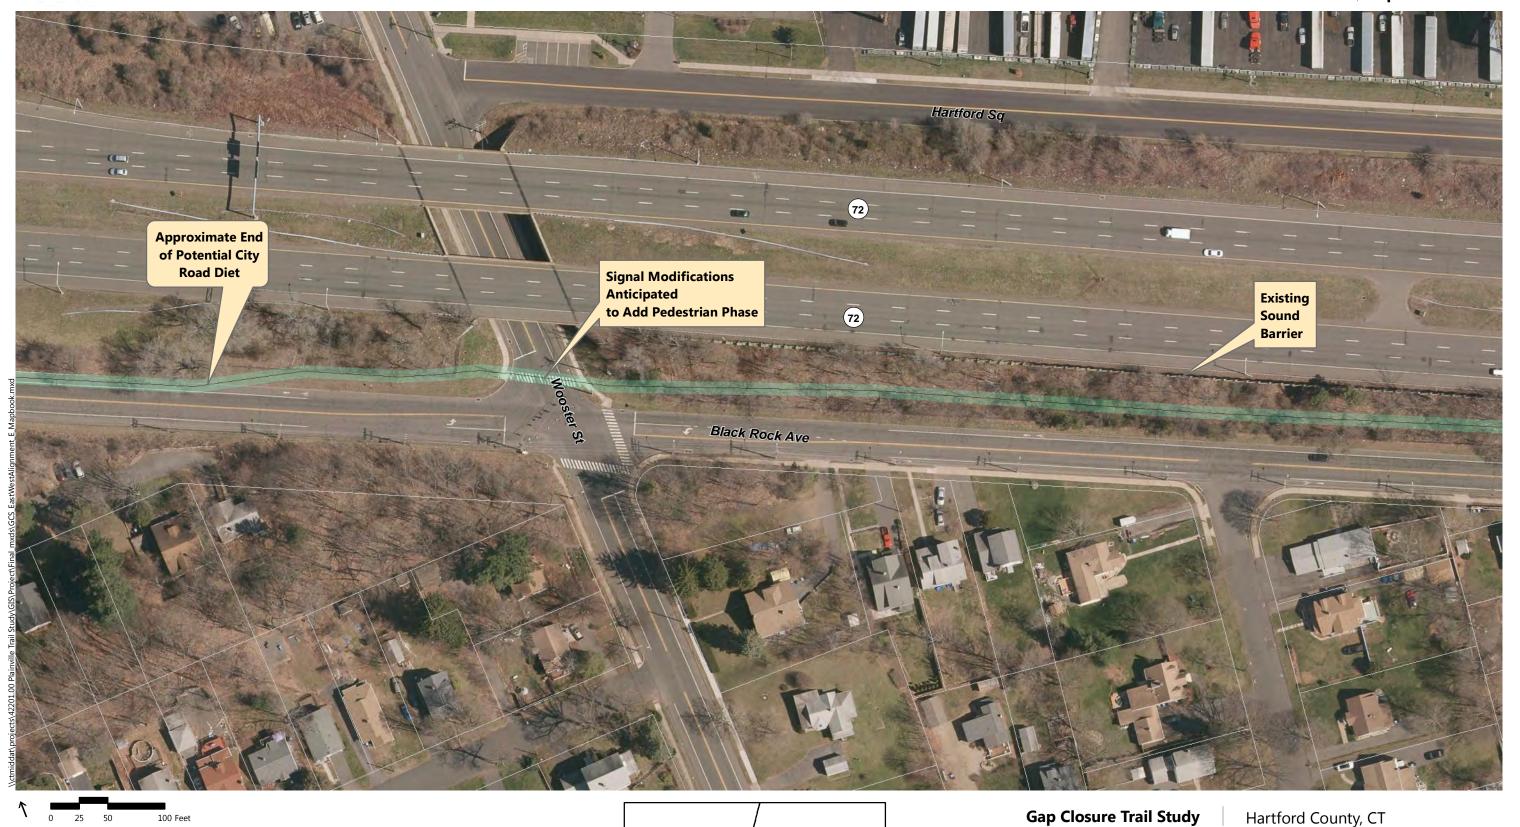

- Alignment A: Recommended in previous study. North of downtown the trail follows the east side of the railroad, then switches to on-road facilities along Robert St. Extension, Farmington Ave, and Main St. South of downtown the trail continues southbound on Pierce St connecting to on-road facilities on Broad St and Hemingway St, through Norton Park and along Robert Jackson Way.
- Alignment B: North of downtown and east of the railroad, the trail follows a new boardwalk through marshland, then continues over a dedicated trail flyover connecting to Main St. South of downtown, the trail continues southbound on an off-road facility adjacent to Pierce St connecting to the historic canal for the remainder, via Norton Park.
- Alignment C: North of downtown and west of the railroad, the off-road facility follows Perron Rd connecting to existing trails in Tomasso Nature Park and along marshland. It continues under Route 72 and along the cemetery to Washington St where it connects to the Fire Department. South of downtown, Alignment B is the same as Alignment C.
- Alignment D: North of downtown and east of the railroad, the trail follows a new boardwalk through marshland, then continues to off-road facilities along Robert St Extension, Cronk Rd, Norton PI, and on-road facilities on Main St. South of downtown the trail continues on Pierce St connecting to a portion of the historic canal. It continues along on-road facilities on Pearl St and Broad St, and off-road facilities on Willis Ave and Hemingway St to Norton Park, ending behind Robert Jackson Way.

#### Alignment A Evaluation\*

| Мар                                                                                                                                                                                                                                                                                                                                                                                                                                                                                                                                                                                                                                                                                                                                                                                                                                                                                                                                                                                                                                                                                                                                                                                                                                                                                                                                                                                                                                                                                                                                                                                                                                                                                                                                                                                                                                                                                                                                                                                                                                                                                                                            | North of<br>Downtown                                                                                                                | South of Downtown                                                                                                     |  |  |
|--------------------------------------------------------------------------------------------------------------------------------------------------------------------------------------------------------------------------------------------------------------------------------------------------------------------------------------------------------------------------------------------------------------------------------------------------------------------------------------------------------------------------------------------------------------------------------------------------------------------------------------------------------------------------------------------------------------------------------------------------------------------------------------------------------------------------------------------------------------------------------------------------------------------------------------------------------------------------------------------------------------------------------------------------------------------------------------------------------------------------------------------------------------------------------------------------------------------------------------------------------------------------------------------------------------------------------------------------------------------------------------------------------------------------------------------------------------------------------------------------------------------------------------------------------------------------------------------------------------------------------------------------------------------------------------------------------------------------------------------------------------------------------------------------------------------------------------------------------------------------------------------------------------------------------------------------------------------------------------------------------------------------------------------------------------------------------------------------------------------------------|-------------------------------------------------------------------------------------------------------------------------------------|-----------------------------------------------------------------------------------------------------------------------|--|--|
|                                                                                                                                                                                                                                                                                                                                                                                                                                                                                                                                                                                                                                                                                                                                                                                                                                                                                                                                                                                                                                                                                                                                                                                                                                                                                                                                                                                                                                                                                                                                                                                                                                                                                                                                                                                                                                                                                                                                                                                                                                                                                                                                | Off-road                                                                                                                            | <u>I</u>                                                                                                              |  |  |
| Can Can                                                                                                                                                                                                                                                                                                                                                                                                                                                                                                                                                                                                                                                                                                                                                                                                                                                                                                                                                                                                                                                                                                                                                                                                                                                                                                                                                                                                                                                                                                                                                                                                                                                                                                                                                                                                                                                                                                                                                                                                                                                                                                                        | 44%                                                                                                                                 | 30%                                                                                                                   |  |  |
| Mediatrical by                                                                                                                                                                                                                                                                                                                                                                                                                                                                                                                                                                                                                                                                                                                                                                                                                                                                                                                                                                                                                                                                                                                                                                                                                                                                                                                                                                                                                                                                                                                                                                                                                                                                                                                                                                                                                                                                                                                                                                                                                                                                                                                 | Safety                                                                                                                              |                                                                                                                       |  |  |
| Perron Rd Landson Conference of the Perron Rd Landson Conference o | Roughly 60 driveways<br>and 15 roadways<br>intersecting the trail.<br>Uses Farmington Ave<br>and Main St, both with<br>an LTS of 4. | Roughly 110 driveways<br>and 14 roadways<br>intersecting the trail.<br>Uses Broad St, with an<br>LTS of 3.            |  |  |
| 4                                                                                                                                                                                                                                                                                                                                                                                                                                                                                                                                                                                                                                                                                                                                                                                                                                                                                                                                                                                                                                                                                                                                                                                                                                                                                                                                                                                                                                                                                                                                                                                                                                                                                                                                                                                                                                                                                                                                                                                                                                                                                                                              | Connectivity                                                                                                                        |                                                                                                                       |  |  |
| Cronk Rd                                                                                                                                                                                                                                                                                                                                                                                                                                                                                                                                                                                                                                                                                                                                                                                                                                                                                                                                                                                                                                                                                                                                                                                                                                                                                                                                                                                                                                                                                                                                                                                                                                                                                                                                                                                                                                                                                                                                                                                                                                                                                                                       | 1,245 households. Trail<br>amenities (library, town<br>hall) concentrated in<br>downtown, rather than<br>dispersed along the trail. | 1,407 households. Good connectivity with residential areas and Norton Park, but does not connect with historic canal. |  |  |
|                                                                                                                                                                                                                                                                                                                                                                                                                                                                                                                                                                                                                                                                                                                                                                                                                                                                                                                                                                                                                                                                                                                                                                                                                                                                                                                                                                                                                                                                                                                                                                                                                                                                                                                                                                                                                                                                                                                                                                                                                                                                                                                                | Security                                                                                                                            |                                                                                                                       |  |  |
|                                                                                                                                                                                                                                                                                                                                                                                                                                                                                                                                                                                                                                                                                                                                                                                                                                                                                                                                                                                                                                                                                                                                                                                                                                                                                                                                                                                                                                                                                                                                                                                                                                                                                                                                                                                                                                                                                                                                                                                                                                                                                                                                | Limited access/egress along the railroad segment.                                                                                   | Continuous access/egress.                                                                                             |  |  |
| Pierce St                                                                                                                                                                                                                                                                                                                                                                                                                                                                                                                                                                                                                                                                                                                                                                                                                                                                                                                                                                                                                                                                                                                                                                                                                                                                                                                                                                                                                                                                                                                                                                                                                                                                                                                                                                                                                                                                                                                                                                                                                                                                                                                      | Right-of-way                                                                                                                        |                                                                                                                       |  |  |
| Hemingway St                                                                                                                                                                                                                                                                                                                                                                                                                                                                                                                                                                                                                                                                                                                                                                                                                                                                                                                                                                                                                                                                                                                                                                                                                                                                                                                                                                                                                                                                                                                                                                                                                                                                                                                                                                                                                                                                                                                                                                                                                                                                                                                   | Overlaps with railroad which is not available for trail use; however generally straightforward construction access.                 | Anticipated overlap with<br>1 parcel along Robert<br>Jackson Way, and<br>straightforward<br>construction access.      |  |  |
| Norton<br>Park                                                                                                                                                                                                                                                                                                                                                                                                                                                                                                                                                                                                                                                                                                                                                                                                                                                                                                                                                                                                                                                                                                                                                                                                                                                                                                                                                                                                                                                                                                                                                                                                                                                                                                                                                                                                                                                                                                                                                                                                                                                                                                                 | Environment                                                                                                                         |                                                                                                                       |  |  |
|                                                                                                                                                                                                                                                                                                                                                                                                                                                                                                                                                                                                                                                                                                                                                                                                                                                                                                                                                                                                                                                                                                                                                                                                                                                                                                                                                                                                                                                                                                                                                                                                                                                                                                                                                                                                                                                                                                                                                                                                                                                                                                                                | 2,790 sf of wetlands, 0.8 mile of floodplain, and 0 NDDB areas.                                                                     | 5,689 sf of wetlands, 0.3<br>mile of floodplain, and 1<br>NDDB area.                                                  |  |  |
| Town Line Rd                                                                                                                                                                                                                                                                                                                                                                                                                                                                                                                                                                                                                                                                                                                                                                                                                                                                                                                                                                                                                                                                                                                                                                                                                                                                                                                                                                                                                                                                                                                                                                                                                                                                                                                                                                                                                                                                                                                                                                                                                                                                                                                   | 3 haz mat locations.                                                                                                                | 0 haz mat locations.                                                                                                  |  |  |
| Town Live Service And Service  | No known historic resources or park impacts that would require regulatory review.                                                   | No known historic<br>resources, but overlaps<br>with Norton Park<br>potentially requiring<br>regulatory review.       |  |  |
| Note: Alignment drawn for planning purposes                                                                                                                                                                                                                                                                                                                                                                                                                                                                                                                                                                                                                                                                                                                                                                                                                                                                                                                                                                                                                                                                                                                                                                                                                                                                                                                                                                                                                                                                                                                                                                                                                                                                                                                                                                                                                                                                                                                                                                                                                                                                                    | Cost                                                                                                                                |                                                                                                                       |  |  |
| only.                                                                                                                                                                                                                                                                                                                                                                                                                                                                                                                                                                                                                                                                                                                                                                                                                                                                                                                                                                                                                                                                                                                                                                                                                                                                                                                                                                                                                                                                                                                                                                                                                                                                                                                                                                                                                                                                                                                                                                                                                                                                                                                          | \$2-3 million, with low maintenance costs.                                                                                          | \$1-2 million, with low maintenance costs.                                                                            |  |  |