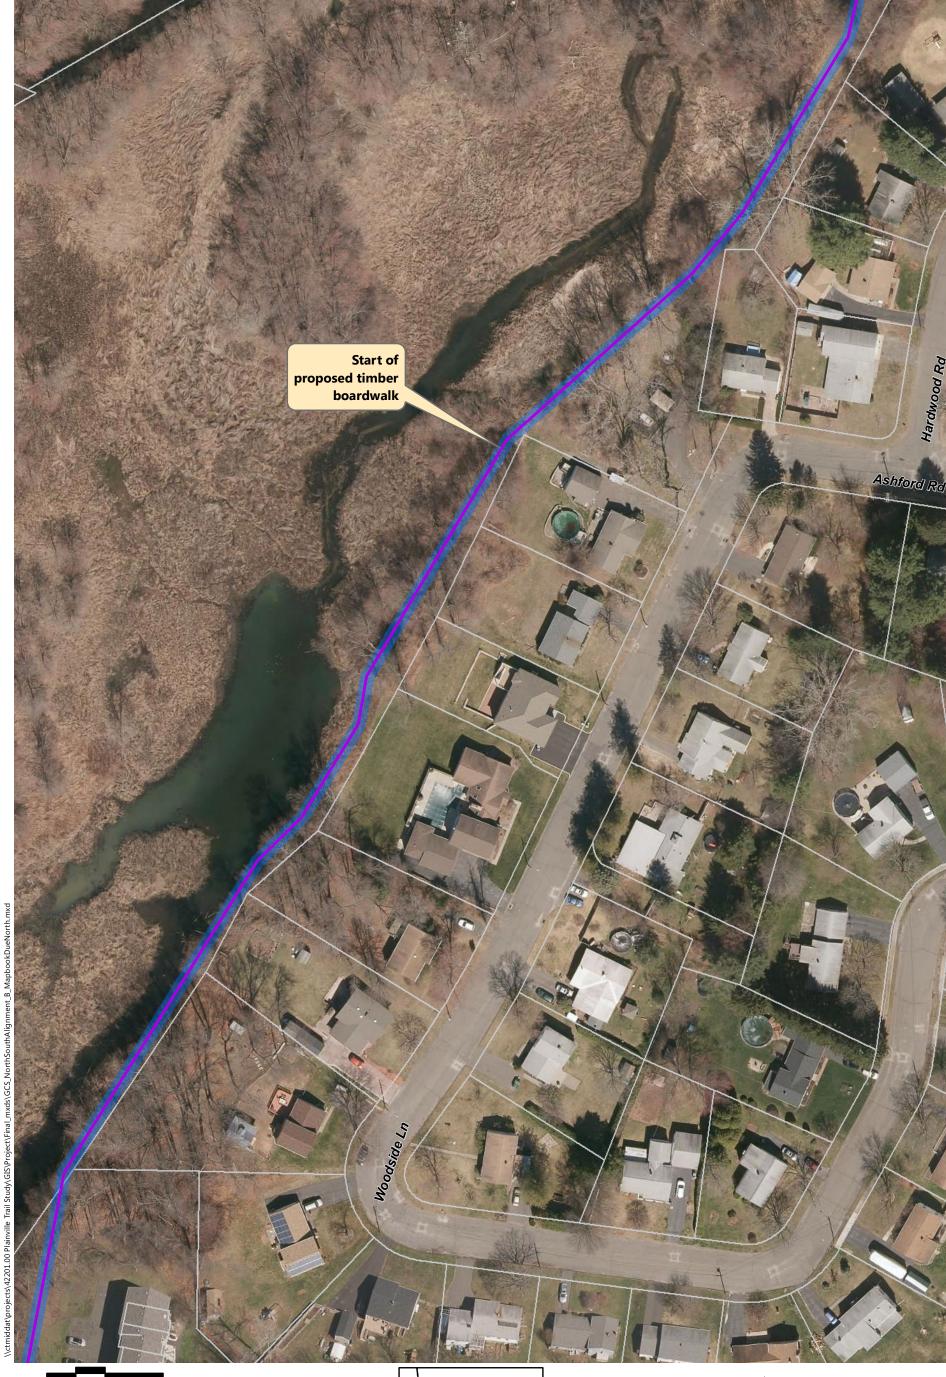

- Alignment A: Recommended in previous study. North of downtown the trail follows the east side of the railroad, then switches to on-road facilities along Robert St. Extension, Farmington Ave, and Main St. South of downtown the trail continues southbound on Pierce St connecting to on-road facilities on Broad St and Hemingway St, through Norton Park and along Robert Jackson Way.
- Alignment B: North of downtown and east of the railroad, the trail follows a new boardwalk through marshland, then continues over a dedicated trail flyover connecting to Main St. South of downtown, the trail continues southbound on an off-road facility adjacent to Pierce St connecting to the historic canal for the remainder, via Norton Park.
- Alignment C: North of downtown and west of the railroad, the off-road facility follows Perron Rd connecting to existing trails in Tomasso Nature Park and along marshland. It continues under Route 72 and along the cemetery to Washington St where it connects to the Fire Department. South of downtown, Alignment B is the same as Alignment C.
- Alignment D: North of downtown and east of the railroad, the trail follows a new boardwalk through marshland, then continues to off-road facilities along Robert St Extension, Cronk Rd, Norton PI, and on-road facilities on Main St. South of downtown the trail continues on Pierce St connecting to a portion of the historic canal. It continues along on-road facilities on Pearl St and Broad St, and off-road facilities on Willis Ave and Hemingway St to Norton Park, ending behind Robert Jackson Way.