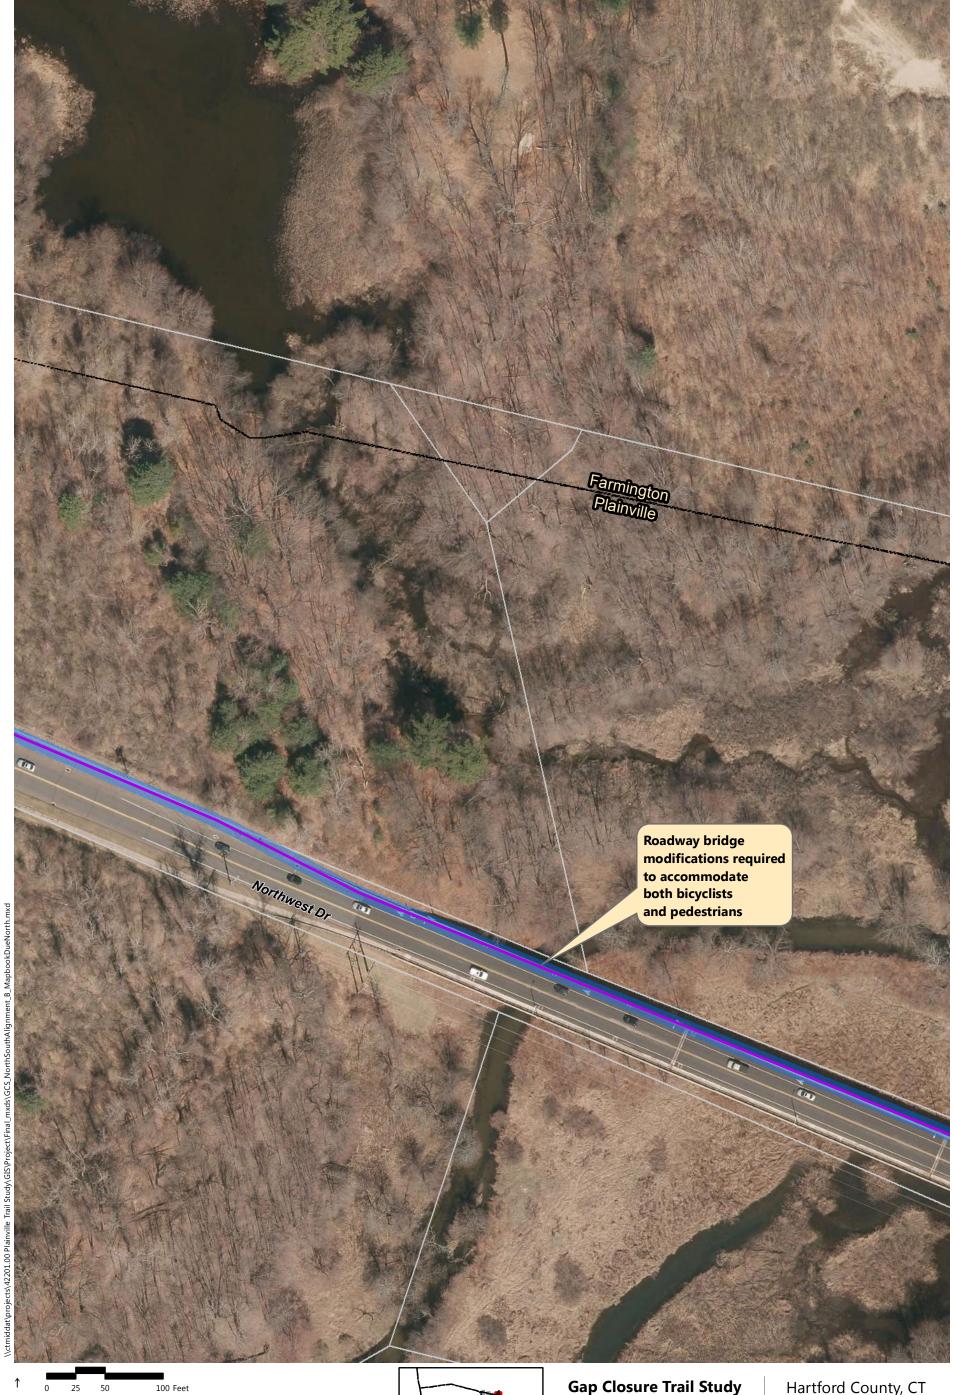

- Alignment A: Recommended in previous study. North of downtown the trail follows the east side of the railroad, then switches to on-road facilities along Robert St. Extension, Farmington Ave, and Main St. South of downtown the trail continues southbound on Pierce St connecting to on-road facilities on Broad St and Hemingway St, through Norton Park and along Robert Jackson Way.
- Alignment B: North of downtown and east of the railroad, the trail follows a new boardwalk through marshland, then continues over a dedicated trail flyover connecting to Main St. South of downtown, the trail continues southbound on an off-road facility adjacent to Pierce St connecting to the historic canal for the remainder, via Norton Park.
- Alignment C: North of downtown and west of the railroad, the off-road facility follows Perron Rd connecting to existing trails in Tomasso Nature Park and along marshland. It continues under Route 72 and along the cemetery to Washington St where it connects to the Fire Department. South of downtown, Alignment B is the same as Alignment C.
- Alignment D: North of downtown and east of the railroad, the trail follows a new boardwalk through marshland, then continues to off-road facilities along Robert St Extension, Cronk Rd, Norton PI, and on-road facilities on Main St. South of downtown the trail continues on Pierce St connecting to a portion of the historic canal. It continues along on-road facilities on Pearl St and Broad St, and off-road facilities on Willis Ave and Hemingway St to Norton Park, ending behind Robert Jackson Way.

#### **Farmington Canal Heritage Trail**

The FCHT Gap in Plainville extends from Northwest Drive, where the existing FCHT terminates, to Town Line Road in Southington. Through a series of charrettes, Steering Committee meetings, and stakeholder discussions, 14 alternatives were developed for the FCHT Gap. See **Appendix A** for Long List of Potential Alternatives for Plainville. Alternatives explored the following: