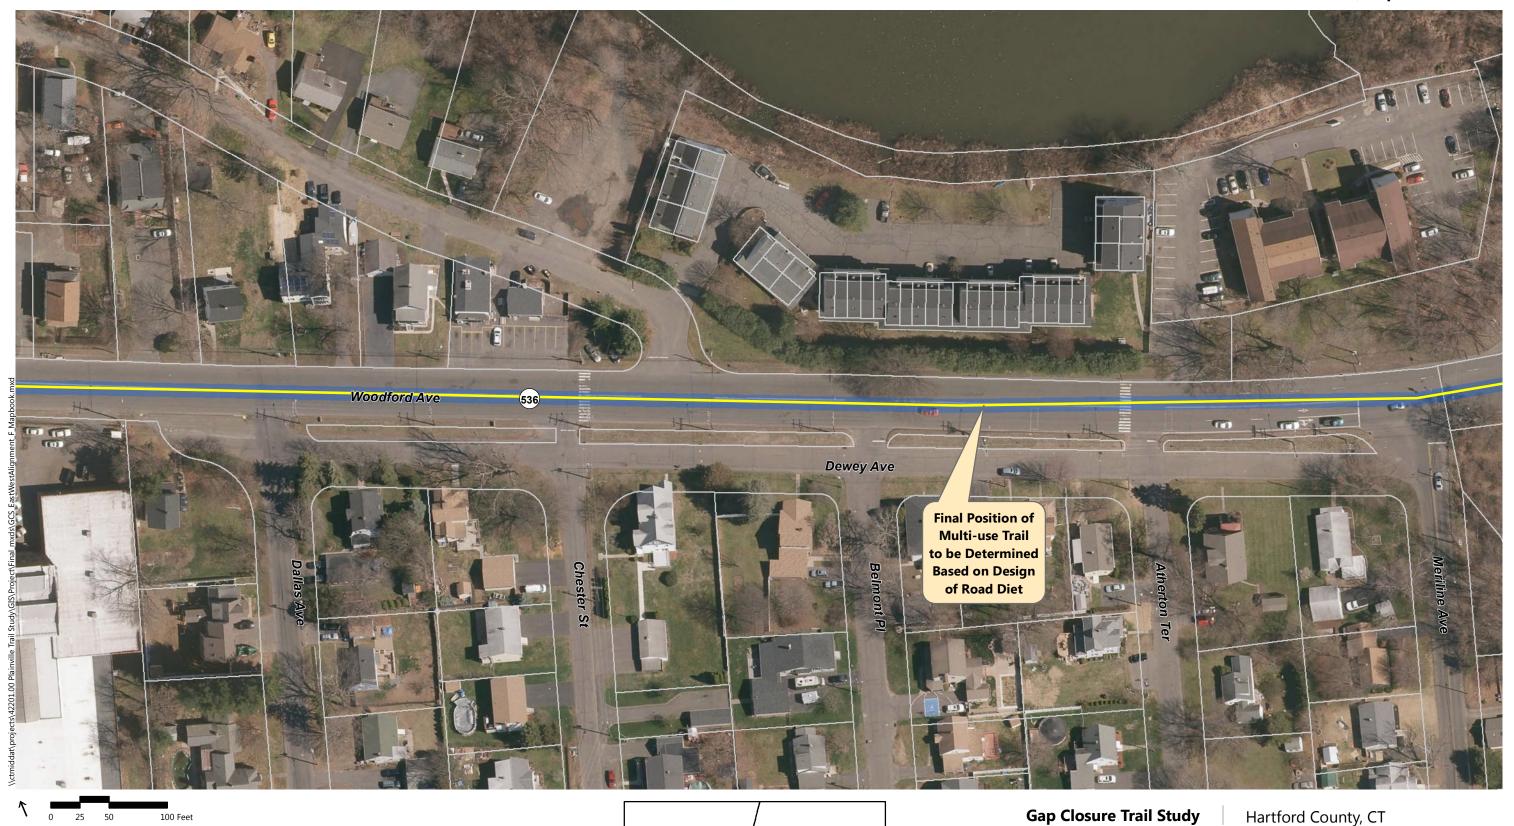

- Alignment A: Recommended in previous study. North of downtown the trail follows the east side of the railroad, then switches to on-road facilities along Robert St. Extension, Farmington Ave, and Main St. South of downtown the trail continues southbound on Pierce St connecting to on-road facilities on Broad St and Hemingway St, through Norton Park and along Robert Jackson Way.
- Alignment B: North of downtown and east of the railroad, the trail follows a new boardwalk through marshland, then continues over a dedicated trail flyover connecting to Main St. South of downtown, the trail continues southbound on an off-road facility adjacent to Pierce St connecting to the historic canal for the remainder, via Norton Park.
- Alignment C: North of downtown and west of the railroad, the off-road facility follows Perron Rd connecting to existing trails in Tomasso Nature Park and along marshland. It continues under Route 72 and along the cemetery to Washington St where it connects to the Fire Department. South of downtown, Alignment B is the same as Alignment C.
- Alignment D: North of downtown and east of the railroad, the trail follows a new boardwalk through marshland, then continues to off-road facilities along Robert St Extension, Cronk Rd, Norton PI, and on-road facilities on Main St. South of downtown the trail continues on Pierce St connecting to a portion of the historic canal. It continues along on-road facilities on Pearl St and Broad St, and off-road facilities on Willis Ave and Hemingway St to Norton Park, ending behind Robert Jackson Way.