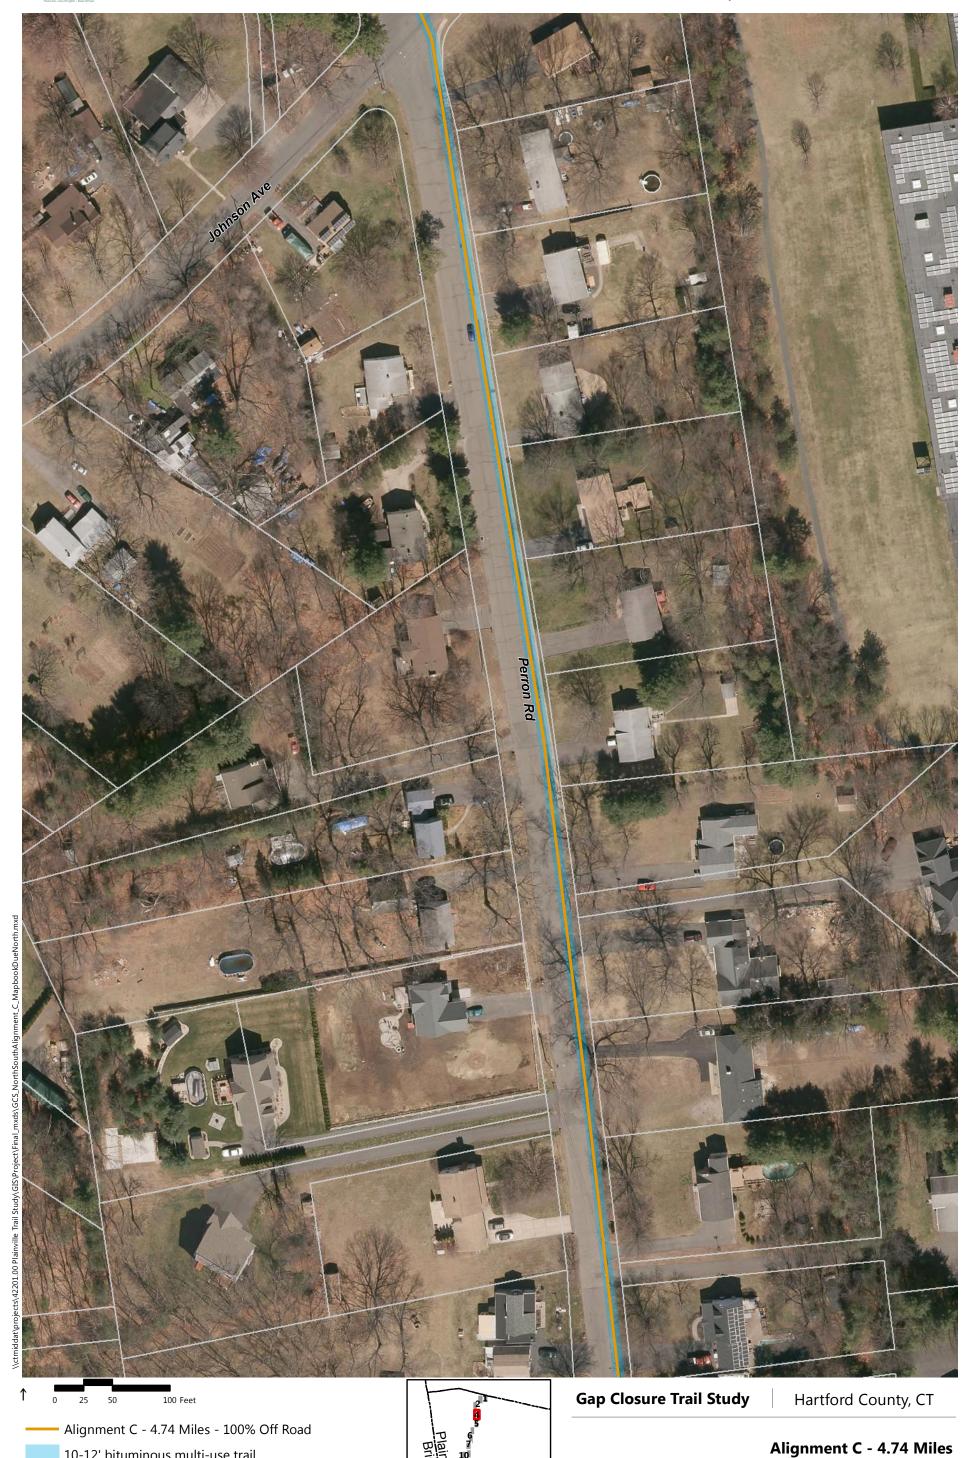

- Alignment A: Recommended in previous study. North of downtown the trail follows the east side of the railroad, then switches to on-road facilities along Robert St. Extension, Farmington Ave, and Main St. South of downtown the trail continues southbound on Pierce St connecting to on-road facilities on Broad St and Hemingway St, through Norton Park and along Robert Jackson Way.
- Alignment B: North of downtown and east of the railroad, the trail follows a new boardwalk through marshland, then continues over a dedicated trail flyover connecting to Main St. South of downtown, the trail continues southbound on an off-road facility adjacent to Pierce St connecting to the historic canal for the remainder, via Norton Park.
- Alignment C: North of downtown and west of the railroad, the off-road facility follows Perron Rd connecting to existing trails in Tomasso Nature Park and along marshland. It continues under Route 72 and along the cemetery to Washington St where it connects to the Fire Department. South of downtown, Alignment B is the same as Alignment C.
- Alignment D: North of downtown and east of the railroad, the trail follows a new boardwalk through marshland, then continues to off-road facilities along Robert St Extension, Cronk Rd, Norton PI, and on-road facilities on Main St. South of downtown the trail continues on Pierce St connecting to a portion of the historic canal. It continues along on-road facilities on Pearl St and Broad St, and off-road facilities on Willis Ave and Hemingway St to Norton Park, ending behind Robert Jackson Way.