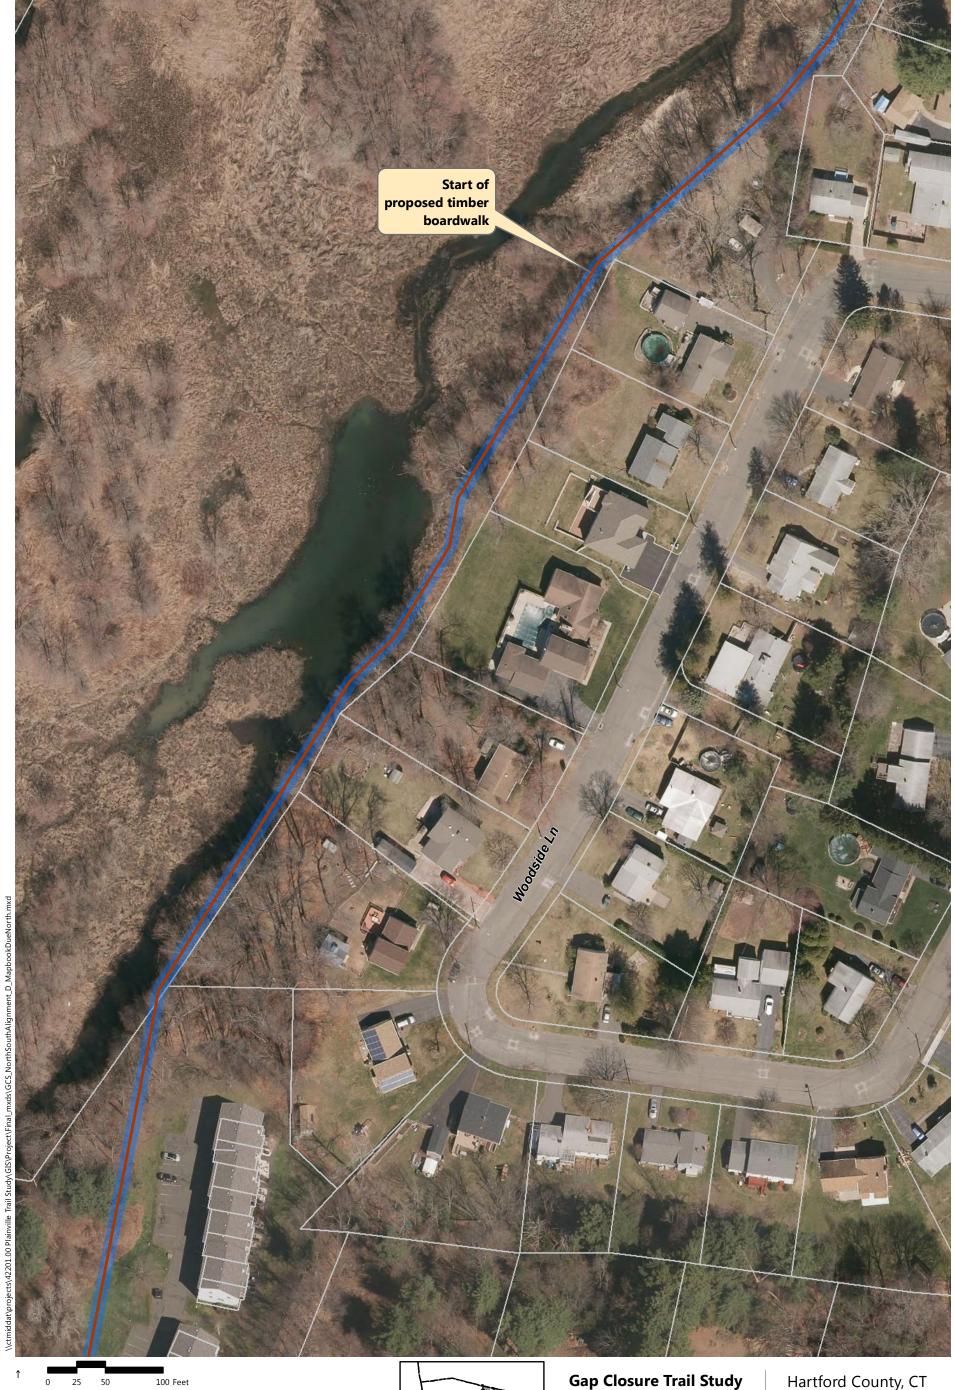

- Alignment A: Recommended in previous study. North of downtown the trail follows the east side of the railroad, then switches to on-road facilities along Robert St. Extension, Farmington Ave, and Main St. South of downtown the trail continues southbound on Pierce St connecting to on-road facilities on Broad St and Hemingway St, through Norton Park and along Robert Jackson Way.
- Alignment B: North of downtown and east of the railroad, the trail follows a new boardwalk through marshland, then continues over a dedicated trail flyover connecting to Main St. South of downtown, the trail continues southbound on an off-road facility adjacent to Pierce St connecting to the historic canal for the remainder, via Norton Park.
- Alignment C: North of downtown and west of the railroad, the off-road facility follows Perron Rd connecting to existing trails in Tomasso Nature Park and along marshland. It continues under Route 72 and along the cemetery to Washington St where it connects to the Fire Department. South of downtown, Alignment B is the same as Alignment C.
- Alignment D: North of downtown and east of the railroad, the trail follows a new boardwalk through marshland, then continues to off-road facilities along Robert St Extension, Cronk Rd, Norton PI, and on-road facilities on Main St. South of downtown the trail continues on Pierce St connecting to a portion of the historic canal. It continues along on-road facilities on Pearl St and Broad St, and off-road facilities on Willis Ave and Hemingway St to Norton Park, ending behind Robert Jackson Way.