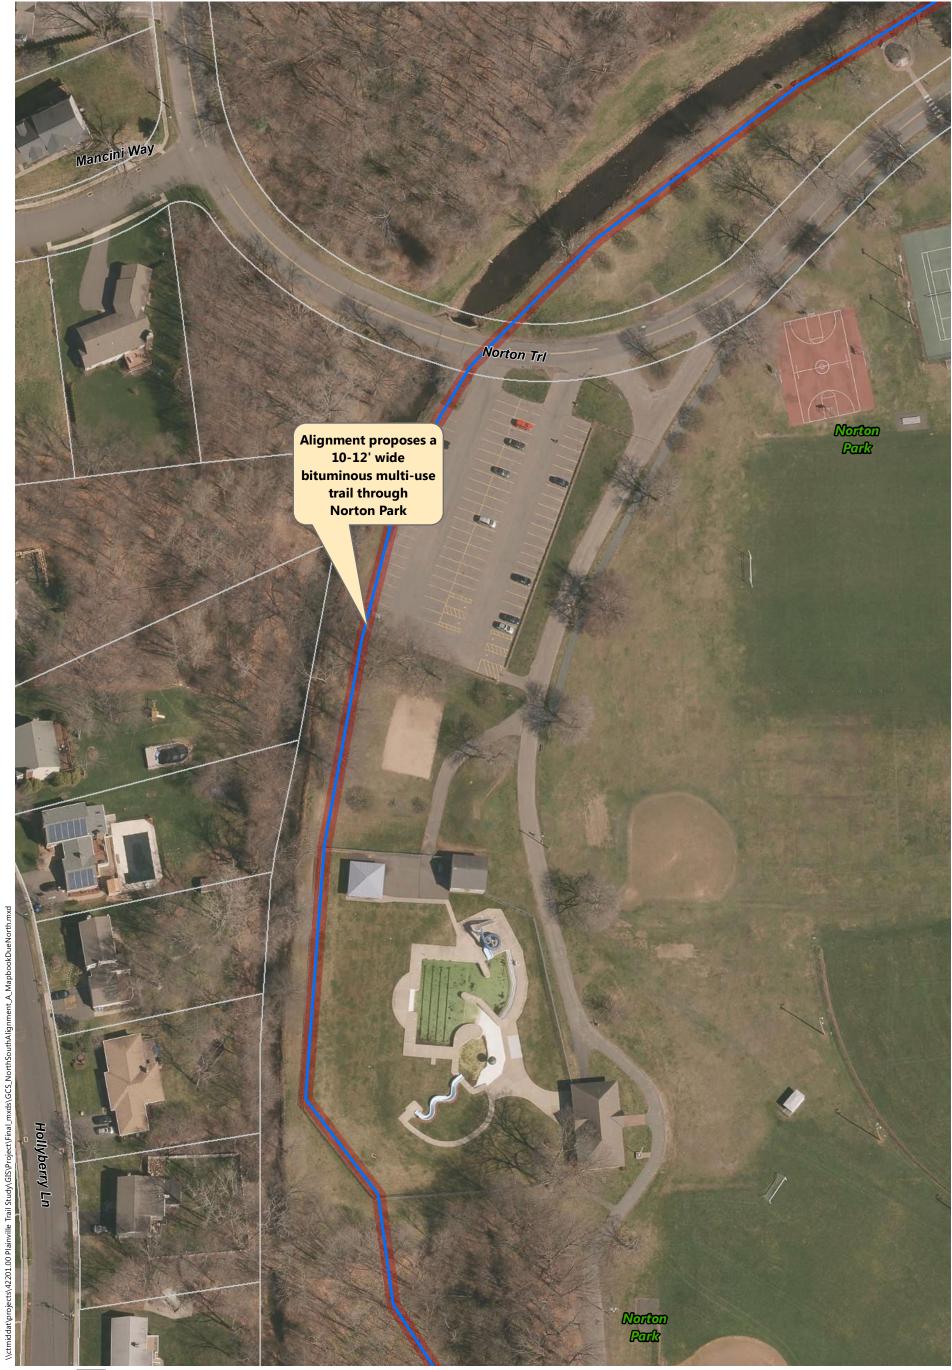

- Alignment A: Recommended in previous study. North of downtown the trail follows the east side of the railroad, then switches to on-road facilities along Robert St. Extension, Farmington Ave, and Main St. South of downtown the trail continues southbound on Pierce St connecting to on-road facilities on Broad St and Hemingway St, through Norton Park and along Robert Jackson Way.
- Alignment B: North of downtown and east of the railroad, the trail follows a new boardwalk through marshland, then continues over a dedicated trail flyover connecting to Main St. South of downtown, the trail continues southbound on an off-road facility adjacent to Pierce St connecting to the historic canal for the remainder, via Norton Park.
- Alignment C: North of downtown and west of the railroad, the off-road facility follows Perron Rd connecting to existing trails in Tomasso Nature Park and along marshland. It continues under Route 72 and along the cemetery to Washington St where it connects to the Fire Department. South of downtown, Alignment B is the same as Alignment C.
- Alignment D: North of downtown and east of the railroad, the trail follows a new boardwalk through marshland, then continues to off-road facilities along Robert St Extension, Cronk Rd, Norton PI, and on-road facilities on Main St. South of downtown the trail continues on Pierce St connecting to a portion of the historic canal. It continues along on-road facilities on Pearl St and Broad St, and off-road facilities on Willis Ave and Hemingway St to Norton Park, ending behind Robert Jackson Way.