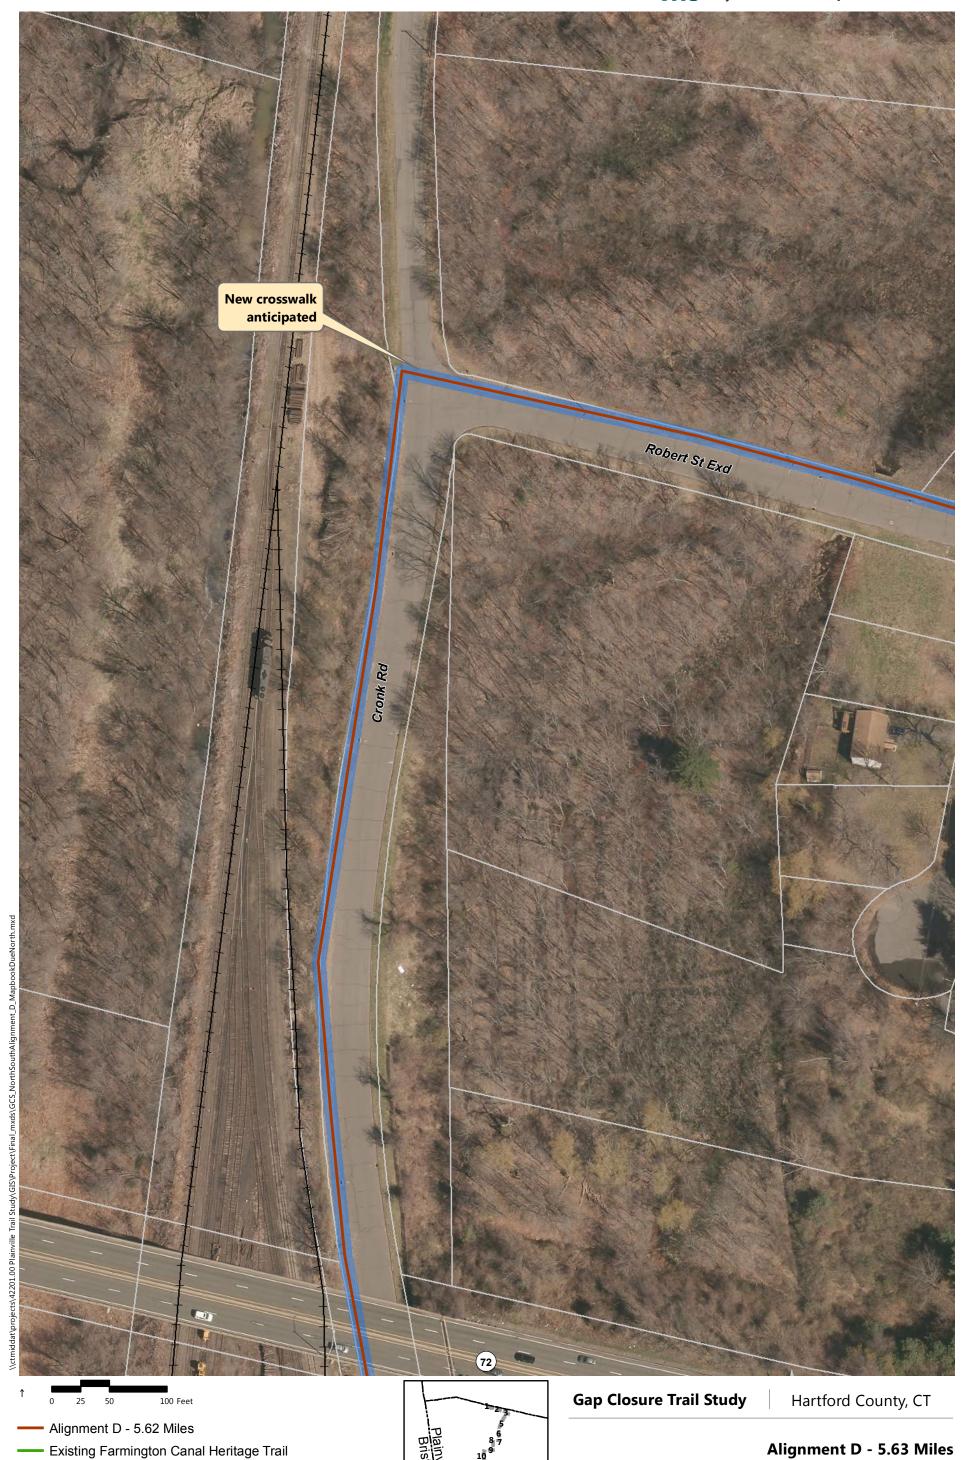

- Alignment A: Recommended in previous study. North of downtown the trail follows the east side of the railroad, then switches to on-road facilities along Robert St. Extension, Farmington Ave, and Main St. South of downtown the trail continues southbound on Pierce St connecting to on-road facilities on Broad St and Hemingway St, through Norton Park and along Robert Jackson Way.
- Alignment B: North of downtown and east of the railroad, the trail follows a new boardwalk through marshland, then continues over a dedicated trail flyover connecting to Main St. South of downtown, the trail continues southbound on an off-road facility adjacent to Pierce St connecting to the historic canal for the remainder, via Norton Park.
- Alignment C: North of downtown and west of the railroad, the off-road facility follows Perron Rd connecting to existing trails in Tomasso Nature Park and along marshland. It continues under Route 72 and along the cemetery to Washington St where it connects to the Fire Department. South of downtown, Alignment B is the same as Alignment C.
- Alignment D: North of downtown and east of the railroad, the trail follows a new boardwalk through marshland, then continues to off-road facilities along Robert St Extension, Cronk Rd, Norton PI, and on-road facilities on Main St. South of downtown the trail continues on Pierce St connecting to a portion of the historic canal. It continues along on-road facilities on Pearl St and Broad St, and off-road facilities on Willis Ave and Hemingway St to Norton Park, ending behind Robert Jackson Way.