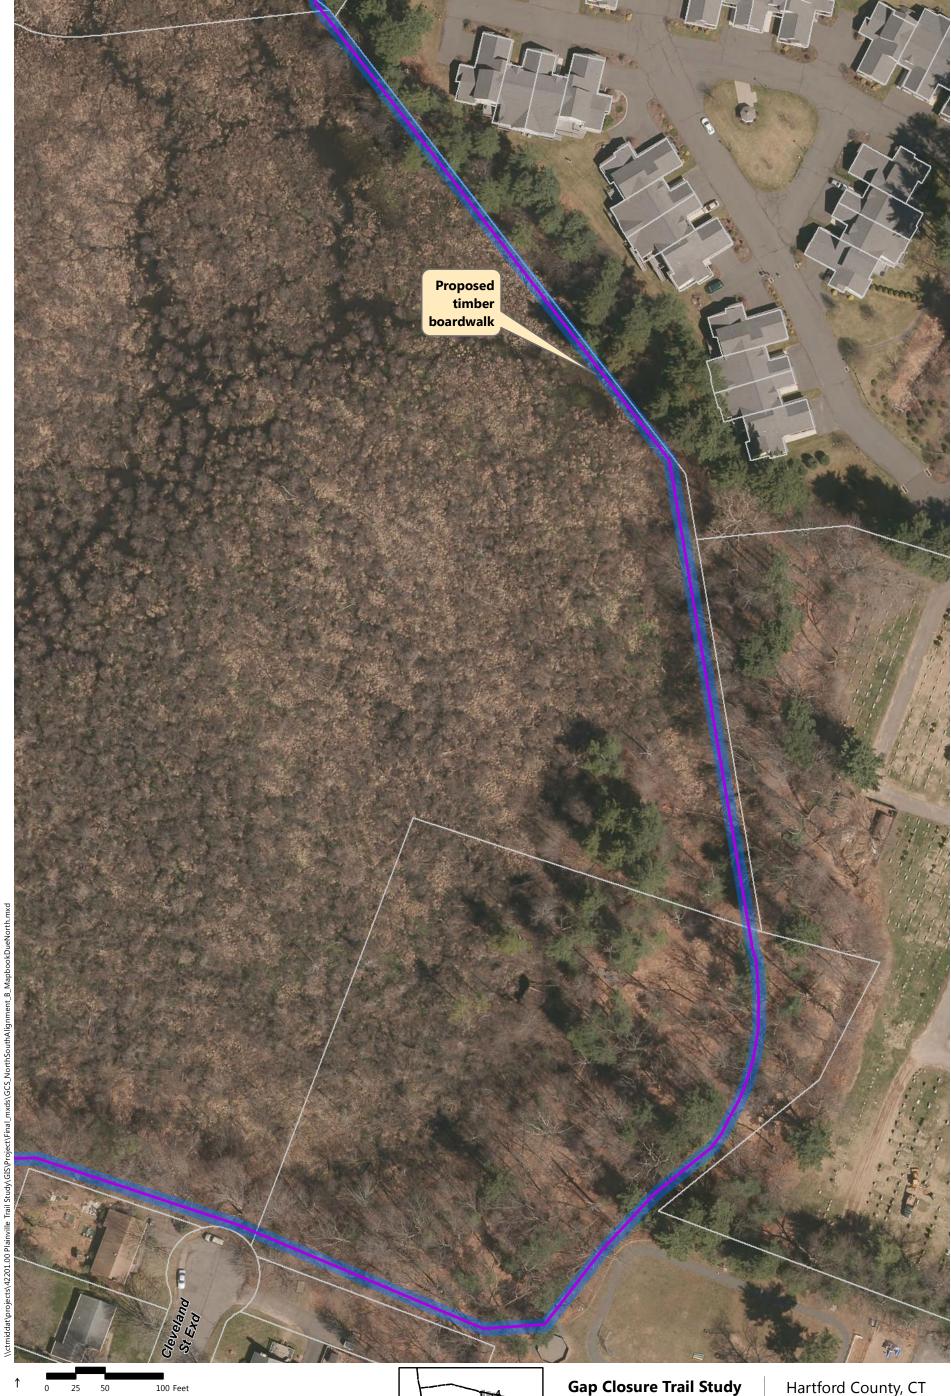

- Alignment A: Recommended in previous study. North of downtown the trail follows the east side of the railroad, then switches to on-road facilities along Robert St. Extension, Farmington Ave, and Main St. South of downtown the trail continues southbound on Pierce St connecting to on-road facilities on Broad St and Hemingway St, through Norton Park and along Robert Jackson Way.
- Alignment B: North of downtown and east of the railroad, the trail follows a new boardwalk through marshland, then continues over a dedicated trail flyover connecting to Main St. South of downtown, the trail continues southbound on an off-road facility adjacent to Pierce St connecting to the historic canal for the remainder, via Norton Park.
- Alignment C: North of downtown and west of the railroad, the off-road facility follows Perron Rd connecting to existing trails in Tomasso Nature Park and along marshland. It continues under Route 72 and along the cemetery to Washington St where it connects to the Fire Department. South of downtown, Alignment B is the same as Alignment C.
- Alignment D: North of downtown and east of the railroad, the trail follows a new boardwalk through marshland, then continues to off-road facilities along Robert St Extension, Cronk Rd, Norton PI, and on-road facilities on Main St. South of downtown the trail continues on Pierce St connecting to a portion of the historic canal. It continues along on-road facilities on Pearl St and Broad St, and off-road facilities on Willis Ave and Hemingway St to Norton Park, ending behind Robert Jackson Way.