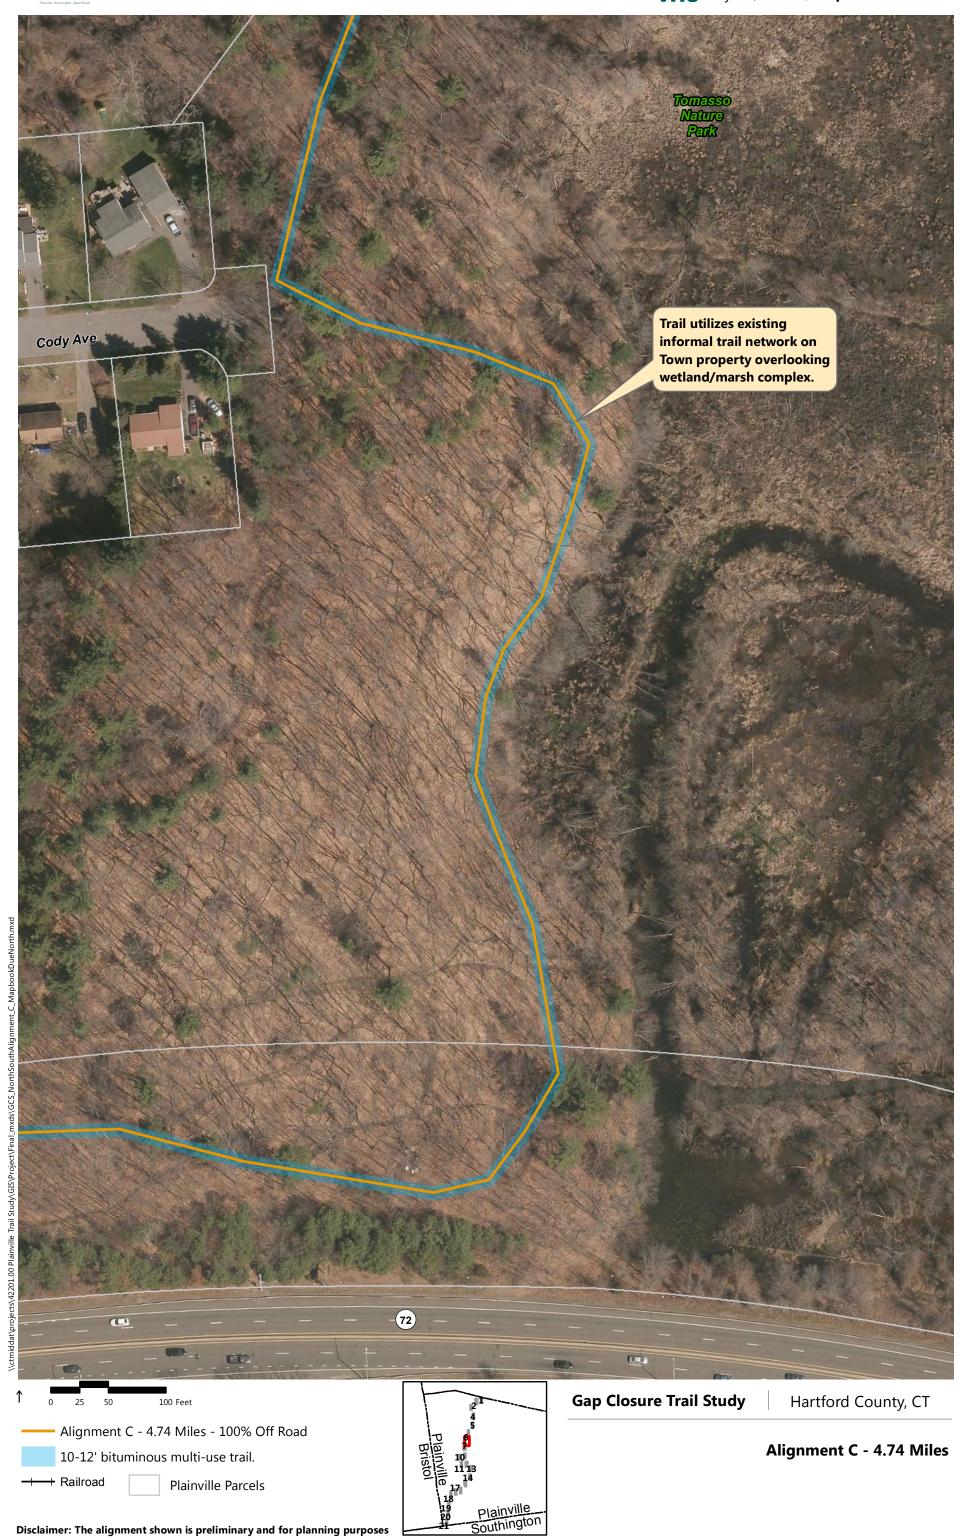

- Alignment A: Recommended in previous study. North of downtown the trail follows the east side of the railroad, then switches to on-road facilities along Robert St. Extension, Farmington Ave, and Main St. South of downtown the trail continues southbound on Pierce St connecting to on-road facilities on Broad St and Hemingway St, through Norton Park and along Robert Jackson Way.
- Alignment B: North of downtown and east of the railroad, the trail follows a new boardwalk through marshland, then continues over a dedicated trail flyover connecting to Main St. South of downtown, the trail continues southbound on an off-road facility adjacent to Pierce St connecting to the historic canal for the remainder, via Norton Park.
- Alignment C: North of downtown and west of the railroad, the off-road facility follows Perron Rd connecting to existing trails in Tomasso Nature Park and along marshland. It continues under Route 72 and along the cemetery to Washington St where it connects to the Fire Department. South of downtown, Alignment B is the same as Alignment C.
- Alignment D: North of downtown and east of the railroad, the trail follows a new boardwalk through marshland, then continues to off-road facilities along Robert St Extension, Cronk Rd, Norton PI, and on-road facilities on Main St. South of downtown the trail continues on Pierce St connecting to a portion of the historic canal. It continues along on-road facilities on Pearl St and Broad St, and off-road facilities on Willis Ave and Hemingway St to Norton Park, ending behind Robert Jackson Way.