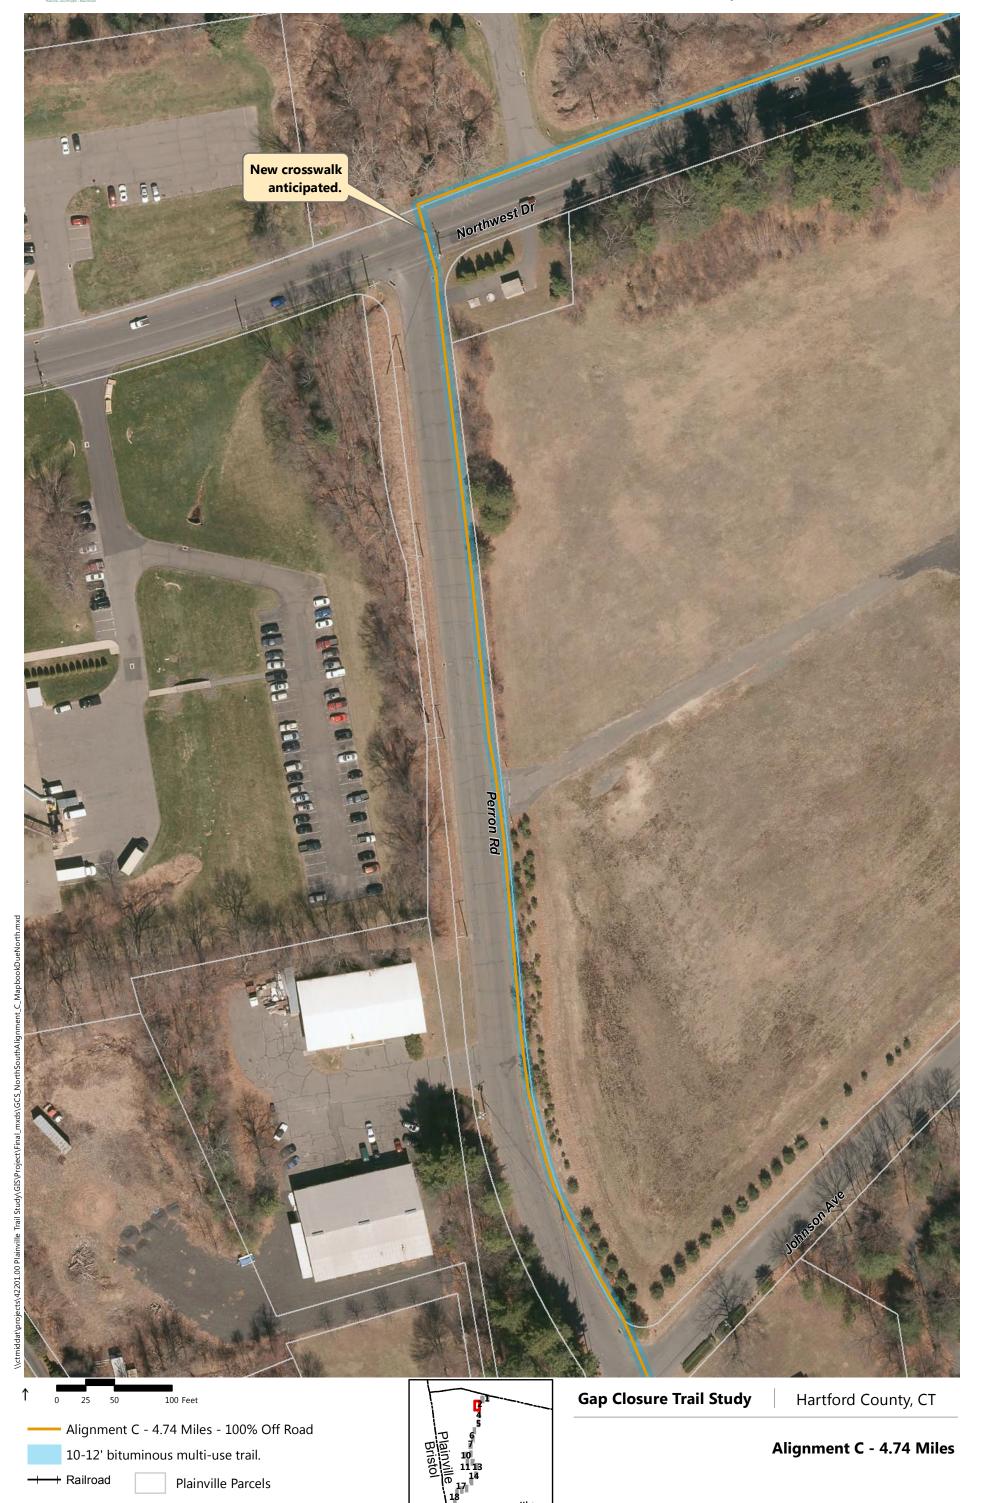

- Alignment A: Recommended in previous study. North of downtown the trail follows the east side of the railroad, then switches to on-road facilities along Robert St. Extension, Farmington Ave, and Main St. South of downtown the trail continues southbound on Pierce St connecting to on-road facilities on Broad St and Hemingway St, through Norton Park and along Robert Jackson Way.
- Alignment B: North of downtown and east of the railroad, the trail follows a new boardwalk through marshland, then continues over a dedicated trail flyover connecting to Main St. South of downtown, the trail continues southbound on an off-road facility adjacent to Pierce St connecting to the historic canal for the remainder, via Norton Park.
- Alignment C: North of downtown and west of the railroad, the off-road facility follows Perron Rd connecting to existing trails in Tomasso Nature Park and along marshland. It continues under Route 72 and along the cemetery to Washington St where it connects to the Fire Department. South of downtown, Alignment B is the same as Alignment C.
- Alignment D: North of downtown and east of the railroad, the trail follows a new boardwalk through marshland, then continues to off-road facilities along Robert St Extension, Cronk Rd, Norton PI, and on-road facilities on Main St. South of downtown the trail continues on Pierce St connecting to a portion of the historic canal. It continues along on-road facilities on Pearl St and Broad St, and off-road facilities on Willis Ave and Hemingway St to Norton Park, ending behind Robert Jackson Way.