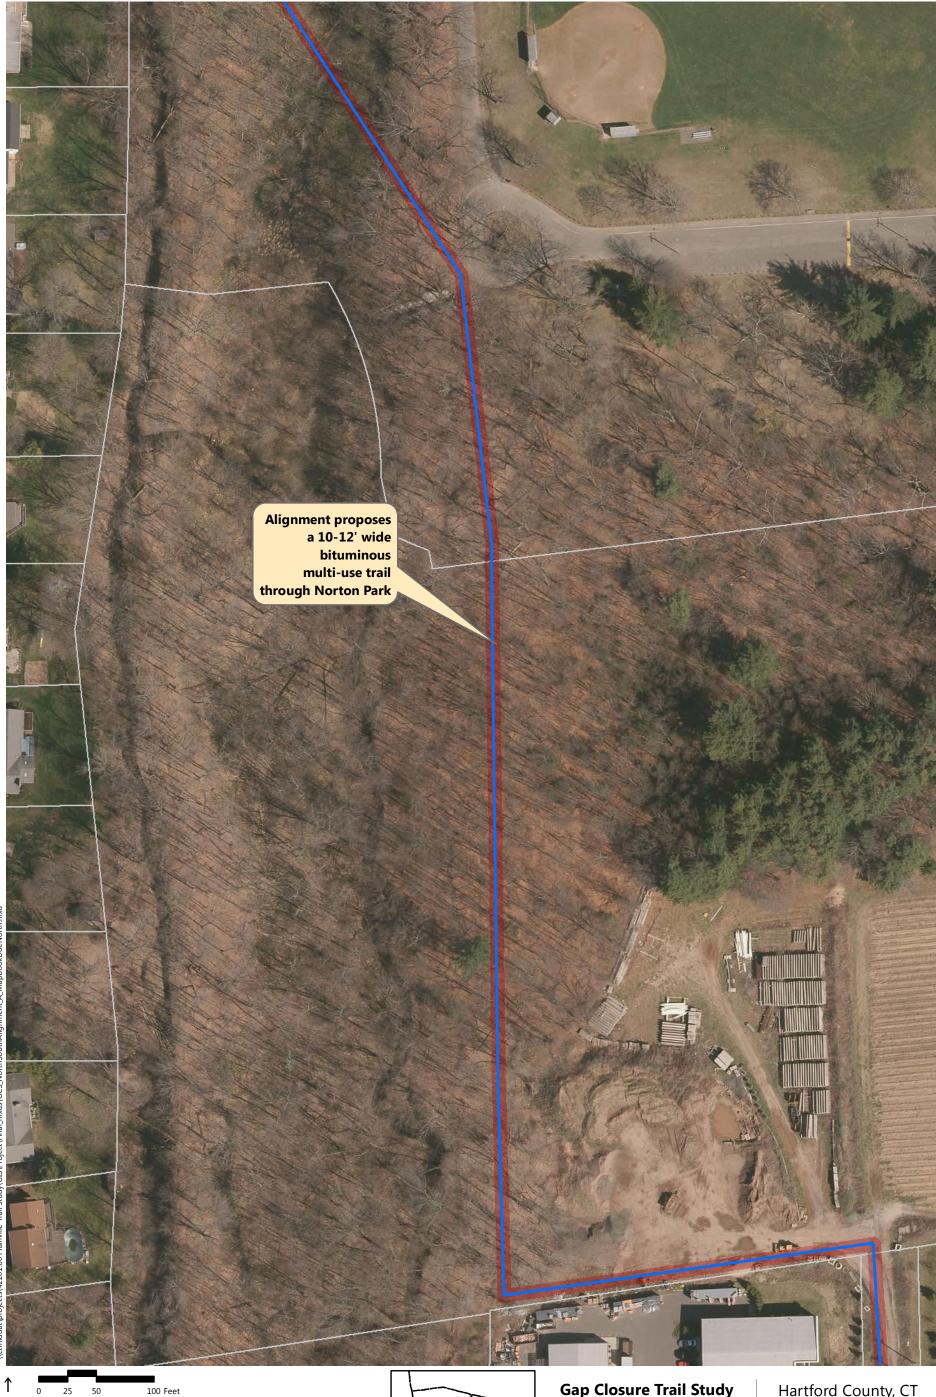

- Alignment A: Recommended in previous study. North of downtown the trail follows the east side of the railroad, then switches to on-road facilities along Robert St. Extension, Farmington Ave, and Main St. South of downtown the trail continues southbound on Pierce St connecting to on-road facilities on Broad St and Hemingway St, through Norton Park and along Robert Jackson Way.
- Alignment B: North of downtown and east of the railroad, the trail follows a new boardwalk through marshland, then continues over a dedicated trail flyover connecting to Main St. South of downtown, the trail continues southbound on an off-road facility adjacent to Pierce St connecting to the historic canal for the remainder, via Norton Park.
- Alignment C: North of downtown and west of the railroad, the off-road facility follows Perron Rd connecting to existing trails in Tomasso Nature Park and along marshland. It continues under Route 72 and along the cemetery to Washington St where it connects to the Fire Department. South of downtown, Alignment B is the same as Alignment C.
- Alignment D: North of downtown and east of the railroad, the trail follows a new boardwalk through marshland, then continues to off-road facilities along Robert St Extension, Cronk Rd, Norton PI, and on-road facilities on Main St. South of downtown the trail continues on Pierce St connecting to a portion of the historic canal. It continues along on-road facilities on Pearl St and Broad St, and off-road facilities on Willis Ave and Hemingway St to Norton Park, ending behind Robert Jackson Way.