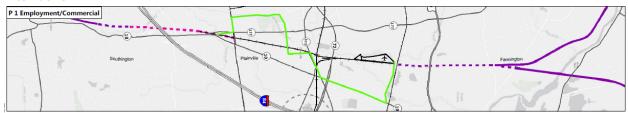

### **Long List of Potential Alternatives**

A long list of potential alternatives were created in fall 2016 for both the FCHT Gap Closure and spur to the CT**fastrak** station in downtown New Britain by stakeholders and the public through a series of community and stakeholder meetings. Alternatives were developed through review of user groups and destinations and included a scan of commuter destinations, retail establishments, parks and natural resources, and schools.

#### **Farmington Canal Heritage Trail**

The FCHT Gap in Plainville extends from Northwest Drive, where the existing FCHT terminates, to Town Line Road in Southington. Through a series of charrettes, Steering Committee meetings, and stakeholder discussions, 14 alternatives were developed for the FCHT Gap. See **Appendix A** for Long List of Potential Alternatives for Plainville. Alternatives explored the following:

- > Previous studies
- > Employment and commercial connectivity
- Parks and recreation connectivity
- School connectivity

The 14 alternatives were screened against 6 questions, and 4 alternatives moved forward to the next step, evaluation. In addition, a baseline alternative was moved forward into the next step that – though it did not meet the screening criteria – had