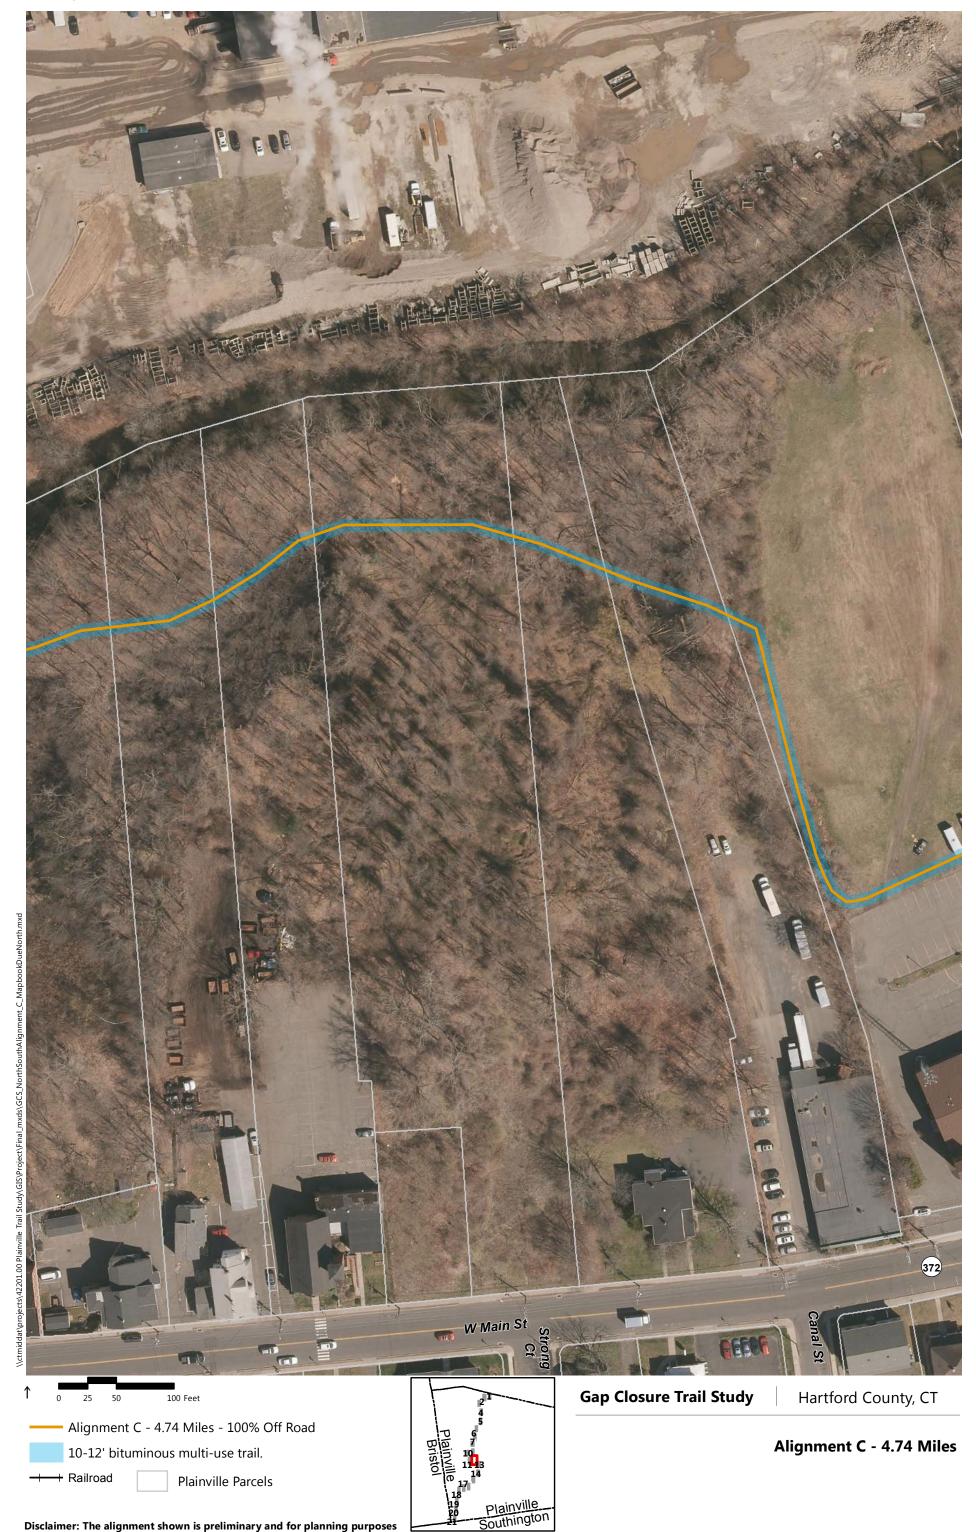

- Alignment A: Recommended in previous study. North of downtown the trail follows the east side of the railroad, then switches to on-road facilities along Robert St. Extension, Farmington Ave, and Main St. South of downtown the trail continues southbound on Pierce St connecting to on-road facilities on Broad St and Hemingway St, through Norton Park and along Robert Jackson Way.
- Alignment B: North of downtown and east of the railroad, the trail follows a new boardwalk through marshland, then continues over a dedicated trail flyover connecting to Main St. South of downtown, the trail continues southbound on an off-road facility adjacent to Pierce St connecting to the historic canal for the remainder, via Norton Park.
- Alignment C: North of downtown and west of the railroad, the off-road facility follows Perron Rd connecting to existing trails in Tomasso Nature Park and along marshland. It continues under Route 72 and along the cemetery to Washington St where it connects to the Fire Department. South of downtown, Alignment B is the same as Alignment C.
- Alignment D: North of downtown and east of the railroad, the trail follows a new boardwalk through marshland, then continues to off-road facilities along Robert St Extension, Cronk Rd, Norton PI, and on-road facilities on Main St. South of downtown the trail continues on Pierce St connecting to a portion of the historic canal. It continues along on-road facilities on Pearl St and Broad St, and off-road facilities on Willis Ave and Hemingway St to Norton Park, ending behind Robert Jackson Way.