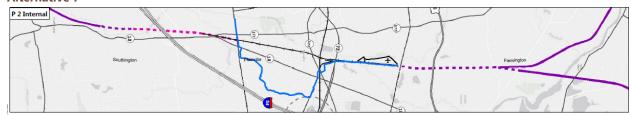

- Alignment A: Recommended in previous study. North of downtown the trail follows the east side of the railroad, then switches to on-road facilities along Robert St. Extension, Farmington Ave, and Main St. South of downtown the trail continues southbound on Pierce St connecting to on-road facilities on Broad St and Hemingway St, through Norton Park and along Robert Jackson Way.
- Alignment B: North of downtown and east of the railroad, the trail follows a new boardwalk through marshland, then continues over a dedicated trail flyover connecting to Main St. South of downtown, the trail continues southbound on an off-road facility adjacent to Pierce St connecting to the historic canal for the remainder, via Norton Park.
- Alignment C: North of downtown and west of the railroad, the off-road facility follows Perron Rd connecting to existing trails in Tomasso Nature Park and along marshland. It continues under Route 72 and along the cemetery to Washington St where it connects to the Fire Department. South of downtown, Alignment B is the same as Alignment C.
- Alignment D: North of downtown and east of the railroad, the trail follows a new boardwalk through marshland, then continues to off-road facilities along Robert St Extension, Cronk Rd, Norton PI, and on-road facilities on Main St. South of downtown the trail continues on Pierce St connecting to a portion of the historic canal. It continues along on-road facilities on Pearl St and Broad St, and off-road facilities on Willis Ave and Hemingway St to Norton Park, ending behind Robert Jackson Way.