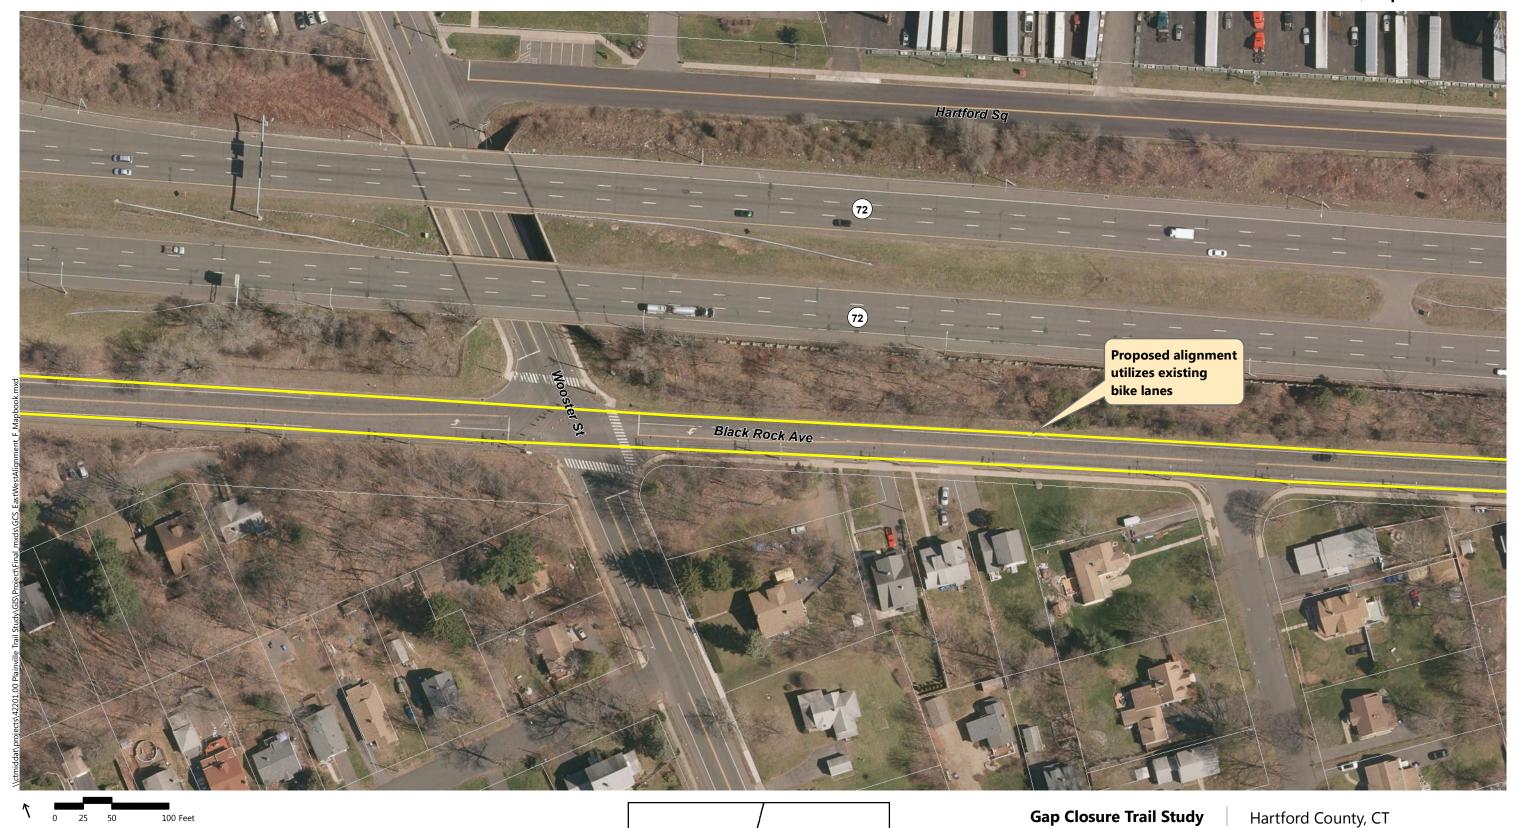

#### **Downtown New Britain CTfastrak Trail**

The spur to the CTfastrak station would originate in Plainville where it meets the ultimate preferred FCHT alignment, and extends to the CTfastrak station running parallel to Route 72. Stakeholders and the public developed 5 alternatives. Spur alternatives were developed through review of user groups and destinations. See **Appendix B** for the Long List of Potential Alternatives for New Britain.

New Britain alternatives were screened by the Steering Committee. The same set of screening criteria were used for the New Britain alternatives. One off-road and an on-road alignment moved forward to the next step, evaluation. The on-road alignment was forwarded to serve as a baseline alternative, against which the off-road alternative could be compared. Screening results are summarized in the table on the following page.