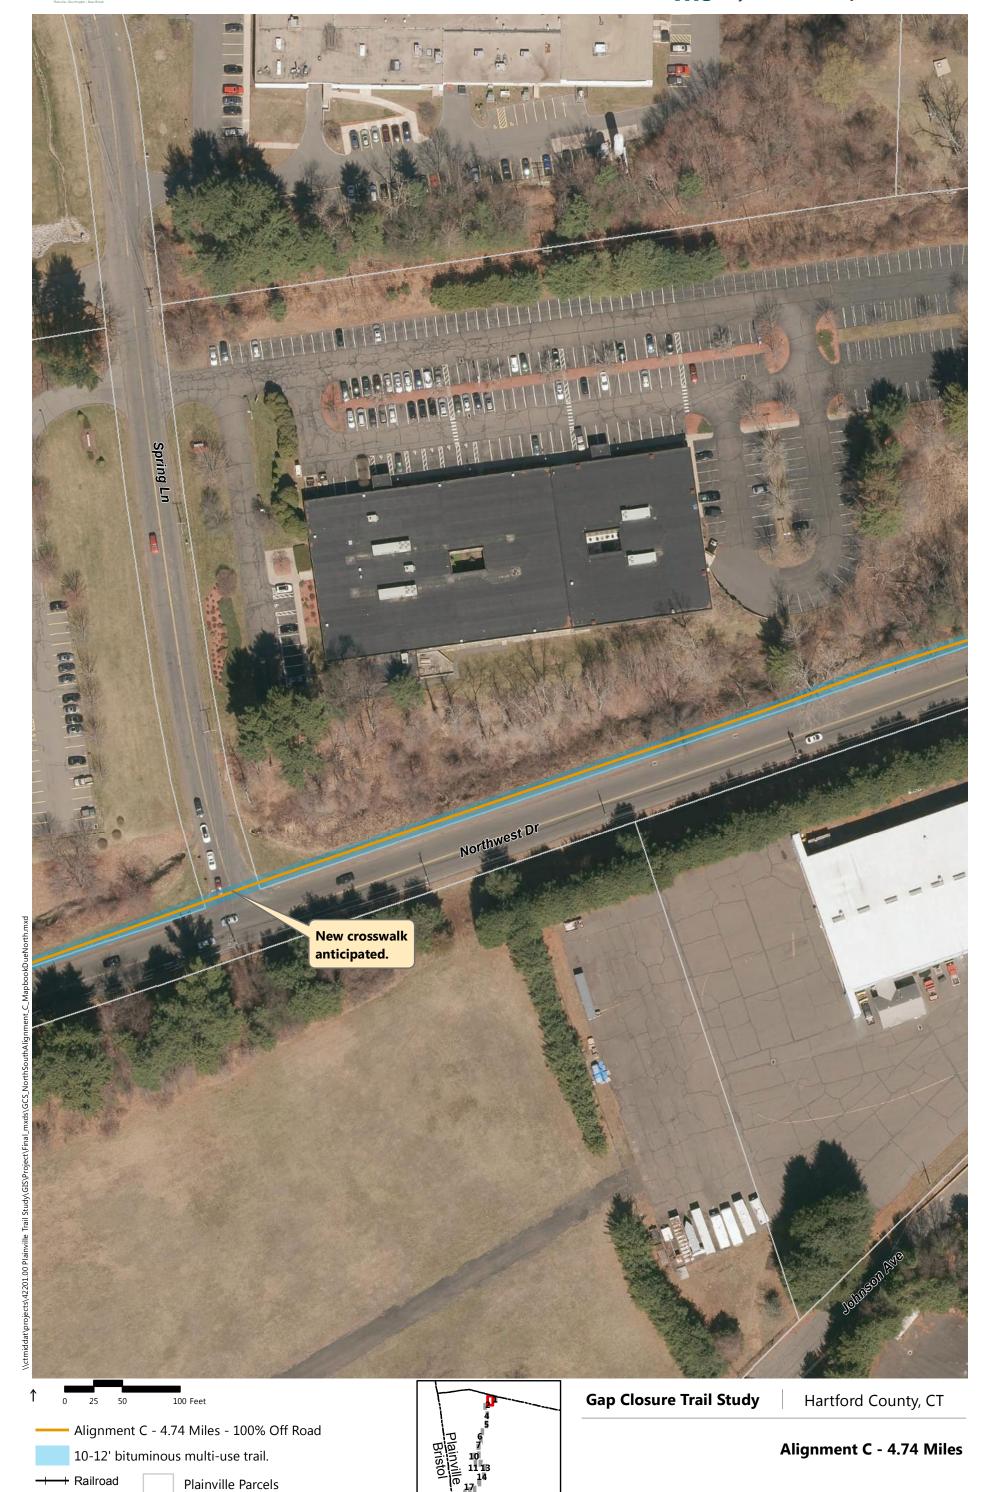

- Alignment A: Recommended in previous study. North of downtown the trail follows the east side of the railroad, then switches to on-road facilities along Robert St. Extension, Farmington Ave, and Main St. South of downtown the trail continues southbound on Pierce St connecting to on-road facilities on Broad St and Hemingway St, through Norton Park and along Robert Jackson Way.
- Alignment B: North of downtown and east of the railroad, the trail follows a new boardwalk through marshland, then continues over a dedicated trail flyover connecting to Main St. South of downtown, the trail continues southbound on an off-road facility adjacent to Pierce St connecting to the historic canal for the remainder, via Norton Park.
- Alignment C: North of downtown and west of the railroad, the off-road facility follows Perron Rd connecting to existing trails in Tomasso Nature Park and along marshland. It continues under Route 72 and along the cemetery to Washington St where it connects to the Fire Department. South of downtown, Alignment B is the same as Alignment C.
- Alignment D: North of downtown and east of the railroad, the trail follows a new boardwalk through marshland, then continues to off-road facilities along Robert St Extension, Cronk Rd, Norton PI, and on-road facilities on Main St. South of downtown the trail continues on Pierce St connecting to a portion of the historic canal. It continues along on-road facilities on Pearl St and Broad St, and off-road facilities on Willis Ave and Hemingway St to Norton Park, ending behind Robert Jackson Way.