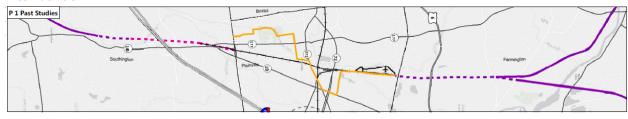

### **Long List of Potential Alternatives**

A long list of potential alternatives were created in fall 2016 for both the FCHT Gap Closure and spur to the CT**fastrak** station in downtown New Britain by stakeholders and the public through a series of community and stakeholder meetings. Alternatives were developed through review of user groups and destinations and included a scan of commuter destinations, retail establishments, parks and natural resources, and schools.

#### **Farmington Canal Heritage Trail**

The FCHT Gap in Plainville extends from Northwest Drive, where the existing FCHT terminates, to Town Line Road in Southington. Through a series of charrettes, Steering Committee meetings, and stakeholder discussions, 14 alternatives were developed for the FCHT Gap. See **Appendix A** for Long List of Potential Alternatives for Plainville. Alternatives explored the following:

- > Previous studies
- > Employment and commercial connectivity
- Parks and recreation connectivity
- School connectivity

The 14 alternatives were screened against 6 questions, and 4 alternatives moved forward to the next step, evaluation. In addition, a baseline alternative was moved forward into the next step that – though it did not meet the screening criteria – had

served as the preferred alternative from the previous study in Plainville (2009 "Master Plan Report: Design Study of a Multiuse Trail"). Screening results are summarized in the table below.

**Plainville Screening Results** 