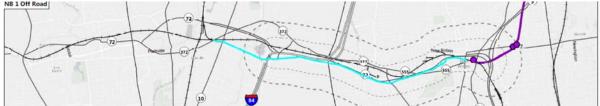

- Alignment A: Recommended in previous study. North of downtown the trail follows the east side of the railroad, then switches to on-road facilities along Robert St. Extension, Farmington Ave, and Main St. South of downtown the trail continues southbound on Pierce St connecting to on-road facilities on Broad St and Hemingway St, through Norton Park and along Robert Jackson Way.
- Alignment B: North of downtown and east of the railroad, the trail follows a new boardwalk through marshland, then continues over a dedicated trail flyover connecting to Main St. South of downtown, the trail continues southbound on an off-road facility adjacent to Pierce St connecting to the historic canal for the remainder, via Norton Park.
- Alignment C: North of downtown and west of the railroad, the off-road facility follows Perron Rd connecting to existing trails in Tomasso Nature Park and along marshland. It continues under Route 72 and along the cemetery to Washington St where it connects to the Fire Department. South of downtown, Alignment B is the same as Alignment C.
- Alignment D: North of downtown and east of the railroad, the trail follows a new boardwalk through marshland, then continues to off-road facilities along Robert St Extension, Cronk Rd, Norton PI, and on-road facilities on Main St. South of downtown the trail continues on Pierce St connecting to a portion of the historic canal. It continues along on-road facilities on Pearl St and Broad St, and off-road facilities on Willis Ave and Hemingway St to Norton Park, ending behind Robert Jackson Way.