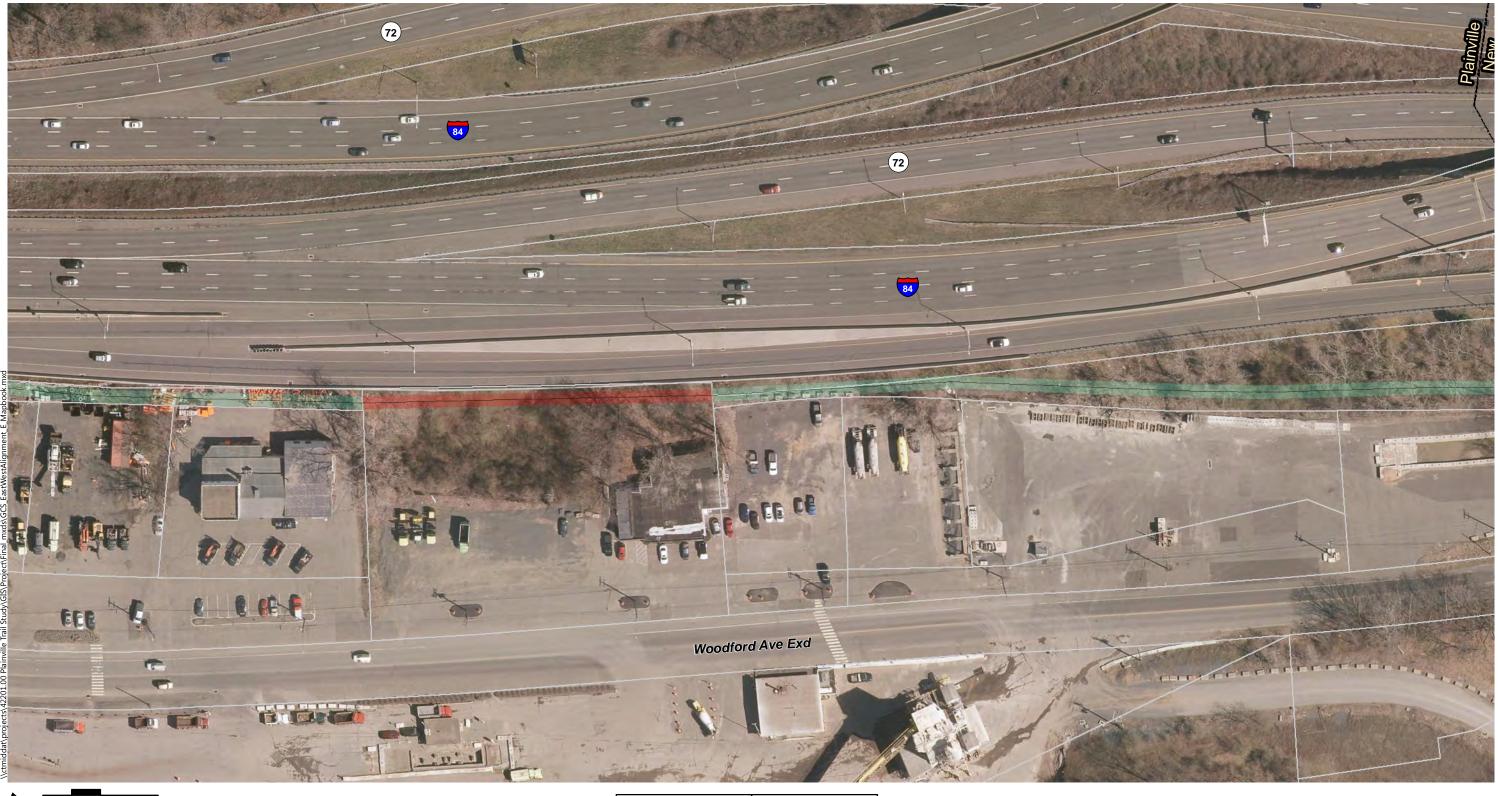

During the screening step, 14 alternatives were narrowed down to 4 alignments in Plainville, and 5 alternatives were narrowed down to 2 alignments in New Britain. The evaluation process resulted in a recommended "Alignment C" for the FCHT Gap Closure Project in Plainville, and "Alignment E" between Plainville and New Britain's CT*fastrak* station. Alignments were selected based on how they performed in relation to several evaluation factors. Both alignments will undergo further refinement in specific focus areas based on stakeholder feedback and design considerations. This report represents a point in time (summer 2017), and is not intended to describe the final preferred alignments. Rather, this report describes the process used to narrow the alignments from a long to a short list, and from a short list to a set of recommendations.

- Alignment A: Recommended in previous study. North of downtown the trail follows the east side of the railroad, then switches to on-road facilities along Robert St. Extension, Farmington Ave, and Main St. South of downtown the trail continues southbound on Pierce St connecting to on-road facilities on Broad St and Hemingway St, through Norton Park and along Robert Jackson Way.
- Alignment B: North of downtown and east of the railroad, the trail follows a new boardwalk through marshland, then continues over a dedicated trail flyover connecting to Main St. South of downtown, the trail continues southbound on an off-road facility adjacent to Pierce St connecting to the historic canal for the remainder, via Norton Park.
- Alignment C: North of downtown and west of the railroad, the off-road facility follows Perron Rd connecting to existing trails in Tomasso Nature Park and along marshland. It continues under Route 72 and along the cemetery to Washington St where it connects to the Fire Department. South of downtown, Alignment B is the same as Alignment C.
- Alignment D: North of downtown and east of the railroad, the trail follows a new boardwalk through marshland, then continues to off-road facilities along Robert St Extension, Cronk Rd, Norton PI, and on-road facilities on Main St. South of downtown the trail continues on Pierce St connecting to a portion of the historic canal. It continues along on-road facilities on Pearl St and Broad St, and off-road facilities on Willis Ave and Hemingway St to Norton Park, ending behind Robert Jackson Way.