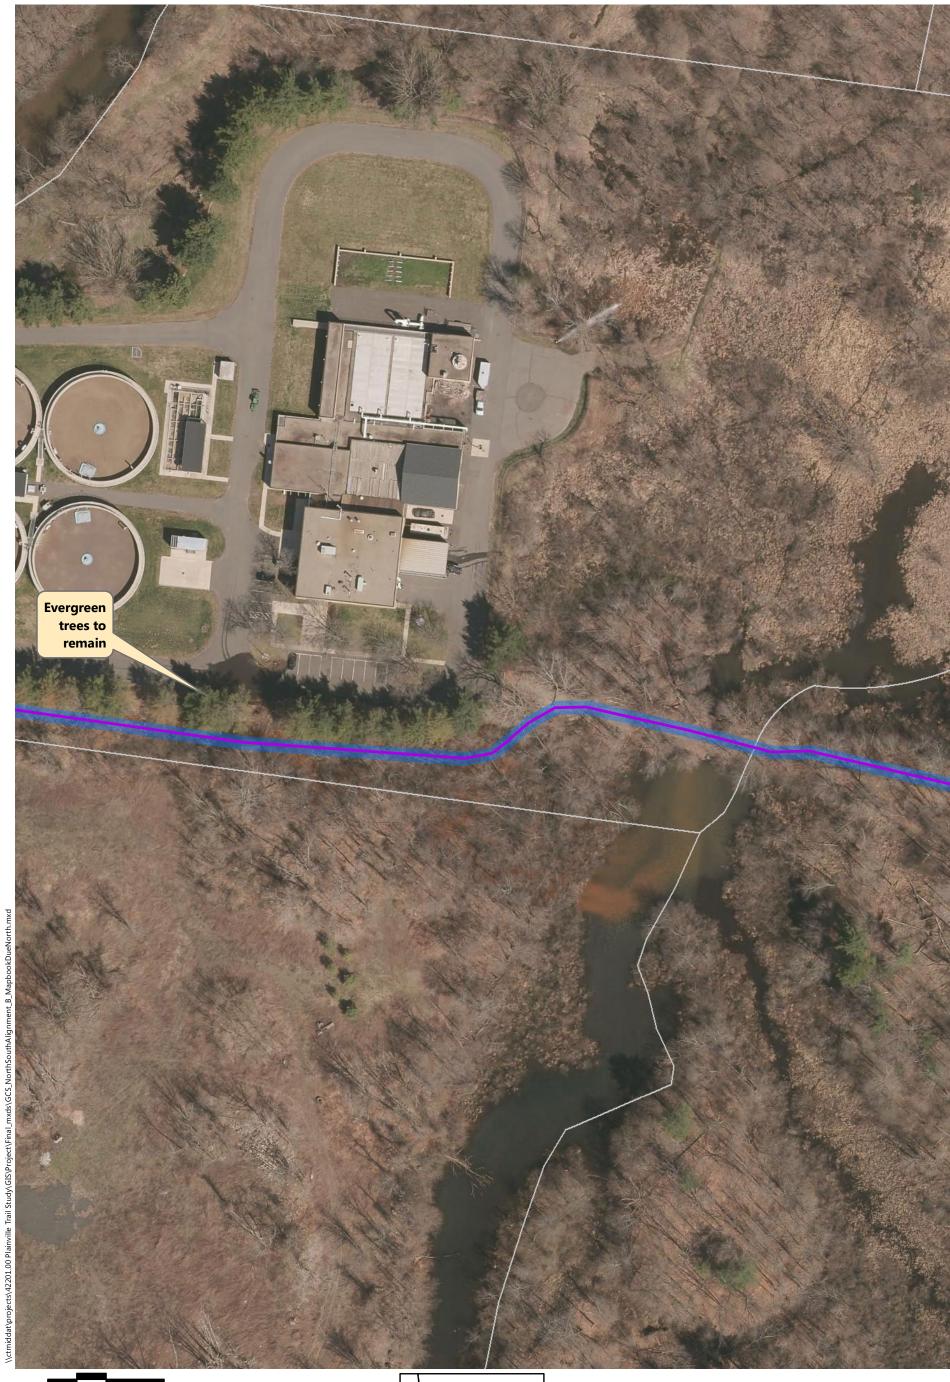

- Alignment A: Recommended in previous study. North of downtown the trail follows the east side of the railroad, then switches to on-road facilities along Robert St. Extension, Farmington Ave, and Main St. South of downtown the trail continues southbound on Pierce St connecting to on-road facilities on Broad St and Hemingway St, through Norton Park and along Robert Jackson Way.
- Alignment B: North of downtown and east of the railroad, the trail follows a new boardwalk through marshland, then continues over a dedicated trail flyover connecting to Main St. South of downtown, the trail continues southbound on an off-road facility adjacent to Pierce St connecting to the historic canal for the remainder, via Norton Park.
- Alignment C: North of downtown and west of the railroad, the off-road facility follows Perron Rd connecting to existing trails in Tomasso Nature Park and along marshland. It continues under Route 72 and along the cemetery to Washington St where it connects to the Fire Department. South of downtown, Alignment B is the same as Alignment C.
- Alignment D: North of downtown and east of the railroad, the trail follows a new boardwalk through marshland, then continues to off-road facilities along Robert St Extension, Cronk Rd, Norton PI, and on-road facilities on Main St. South of downtown the trail continues on Pierce St connecting to a portion of the historic canal. It continues along on-road facilities on Pearl St and Broad St, and off-road facilities on Willis Ave and Hemingway St to Norton Park, ending behind Robert Jackson Way.