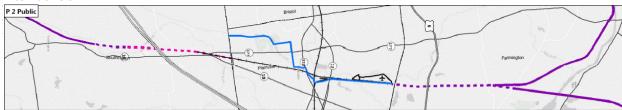

- Alignment A: Recommended in previous study. North of downtown the trail follows the east side of the railroad, then switches to on-road facilities along Robert St. Extension, Farmington Ave, and Main St. South of downtown the trail continues southbound on Pierce St connecting to on-road facilities on Broad St and Hemingway St, through Norton Park and along Robert Jackson Way.
- Alignment B: North of downtown and east of the railroad, the trail follows a new boardwalk through marshland, then continues over a dedicated trail flyover connecting to Main St. South of downtown, the trail continues southbound on an off-road facility adjacent to Pierce St connecting to the historic canal for the remainder, via Norton Park.
- Alignment C: North of downtown and west of the railroad, the off-road facility follows Perron Rd connecting to existing trails in Tomasso Nature Park and along marshland. It continues under Route 72 and along the cemetery to Washington St where it connects to the Fire Department. South of downtown, Alignment B is the same as Alignment C.
- Alignment D: North of downtown and east of the railroad, the trail follows a new boardwalk through marshland, then continues to off-road facilities along Robert St Extension, Cronk Rd, Norton PI, and on-road facilities on Main St. South of downtown the trail continues on Pierce St connecting to a portion of the historic canal. It continues along on-road facilities on Pearl St and Broad St, and off-road facilities on Willis Ave and Hemingway St to Norton Park, ending behind Robert Jackson Way.