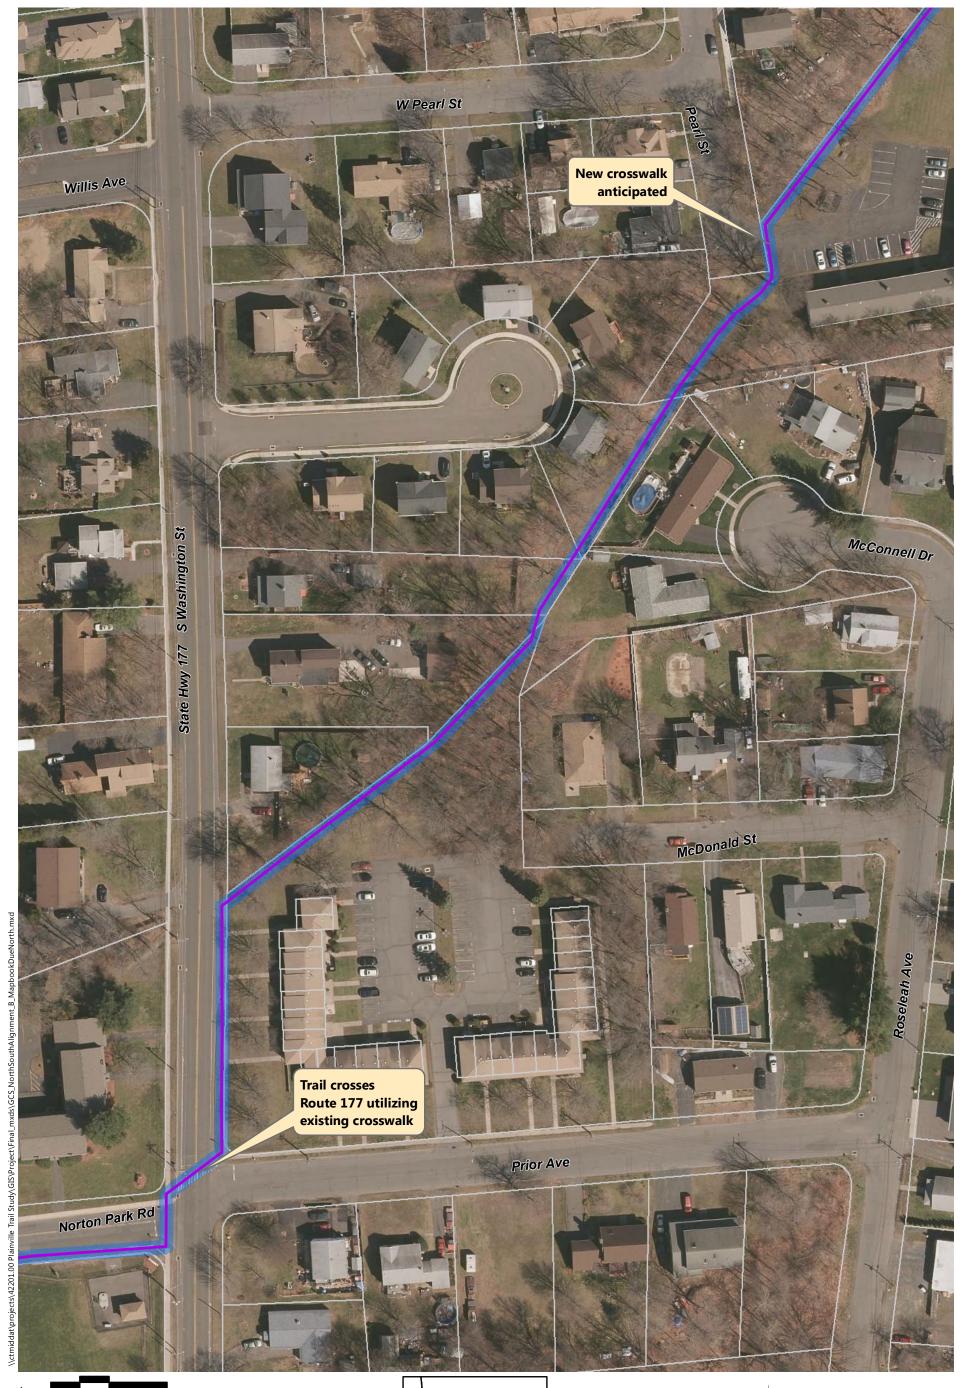

- Alignment A: Recommended in previous study. North of downtown the trail follows the east side of the railroad, then switches to on-road facilities along Robert St. Extension, Farmington Ave, and Main St. South of downtown the trail continues southbound on Pierce St connecting to on-road facilities on Broad St and Hemingway St, through Norton Park and along Robert Jackson Way.
- Alignment B: North of downtown and east of the railroad, the trail follows a new boardwalk through marshland, then continues over a dedicated trail flyover connecting to Main St. South of downtown, the trail continues southbound on an off-road facility adjacent to Pierce St connecting to the historic canal for the remainder, via Norton Park.
- Alignment C: North of downtown and west of the railroad, the off-road facility follows Perron Rd connecting to existing trails in Tomasso Nature Park and along marshland. It continues under Route 72 and along the cemetery to Washington St where it connects to the Fire Department. South of downtown, Alignment B is the same as Alignment C.
- Alignment D: North of downtown and east of the railroad, the trail follows a new boardwalk through marshland, then continues to off-road facilities along Robert St Extension, Cronk Rd, Norton PI, and on-road facilities on Main St. South of downtown the trail continues on Pierce St connecting to a portion of the historic canal. It continues along on-road facilities on Pearl St and Broad St, and off-road facilities on Willis Ave and Hemingway St to Norton Park, ending behind Robert Jackson Way.