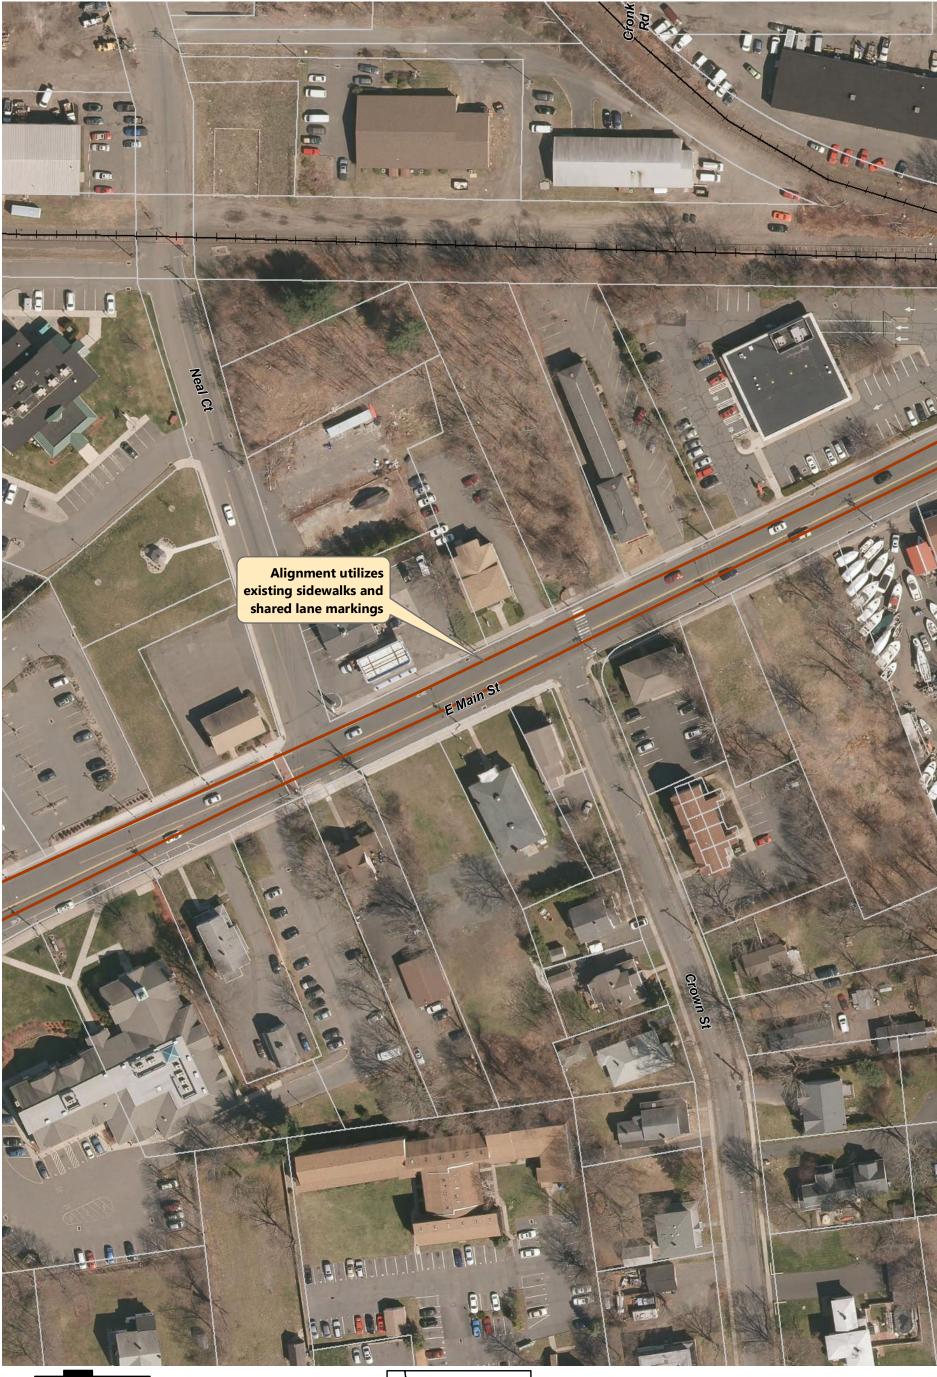

- Alignment A: Recommended in previous study. North of downtown the trail follows the east side of the railroad, then switches to on-road facilities along Robert St. Extension, Farmington Ave, and Main St. South of downtown the trail continues southbound on Pierce St connecting to on-road facilities on Broad St and Hemingway St, through Norton Park and along Robert Jackson Way.
- Alignment B: North of downtown and east of the railroad, the trail follows a new boardwalk through marshland, then continues over a dedicated trail flyover connecting to Main St. South of downtown, the trail continues southbound on an off-road facility adjacent to Pierce St connecting to the historic canal for the remainder, via Norton Park.
- Alignment C: North of downtown and west of the railroad, the off-road facility follows Perron Rd connecting to existing trails in Tomasso Nature Park and along marshland. It continues under Route 72 and along the cemetery to Washington St where it connects to the Fire Department. South of downtown, Alignment B is the same as Alignment C.
- Alignment D: North of downtown and east of the railroad, the trail follows a new boardwalk through marshland, then continues to off-road facilities along Robert St Extension, Cronk Rd, Norton PI, and on-road facilities on Main St. South of downtown the trail continues on Pierce St connecting to a portion of the historic canal. It continues along on-road facilities on Pearl St and Broad St, and off-road facilities on Willis Ave and Hemingway St to Norton Park, ending behind Robert Jackson Way.