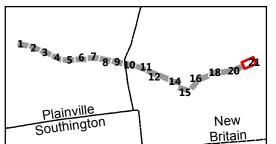

- Alignment A: Recommended in previous study. North of downtown the trail follows the east side of the railroad, then switches to on-road facilities along Robert St. Extension, Farmington Ave, and Main St. South of downtown the trail continues southbound on Pierce St connecting to on-road facilities on Broad St and Hemingway St, through Norton Park and along Robert Jackson Way.
- Alignment B: North of downtown and east of the railroad, the trail follows a new boardwalk through marshland, then continues over a dedicated trail flyover connecting to Main St. South of downtown, the trail continues southbound on an off-road facility adjacent to Pierce St connecting to the historic canal for the remainder, via Norton Park.
- Alignment C: North of downtown and west of the railroad, the off-road facility follows Perron Rd connecting to existing trails in Tomasso Nature Park and along marshland. It continues under Route 72 and along the cemetery to Washington St where it connects to the Fire Department. South of downtown, Alignment B is the same as Alignment C.
- Alignment D: North of downtown and east of the railroad, the trail follows a new boardwalk through marshland, then continues to off-road facilities along Robert St Extension, Cronk Rd, Norton PI, and on-road facilities on Main St. South of downtown the trail continues on Pierce St connecting to a portion of the historic canal. It continues along on-road facilities on Pearl St and Broad St, and off-road facilities on Willis Ave and Hemingway St to Norton Park, ending behind Robert Jackson Way.