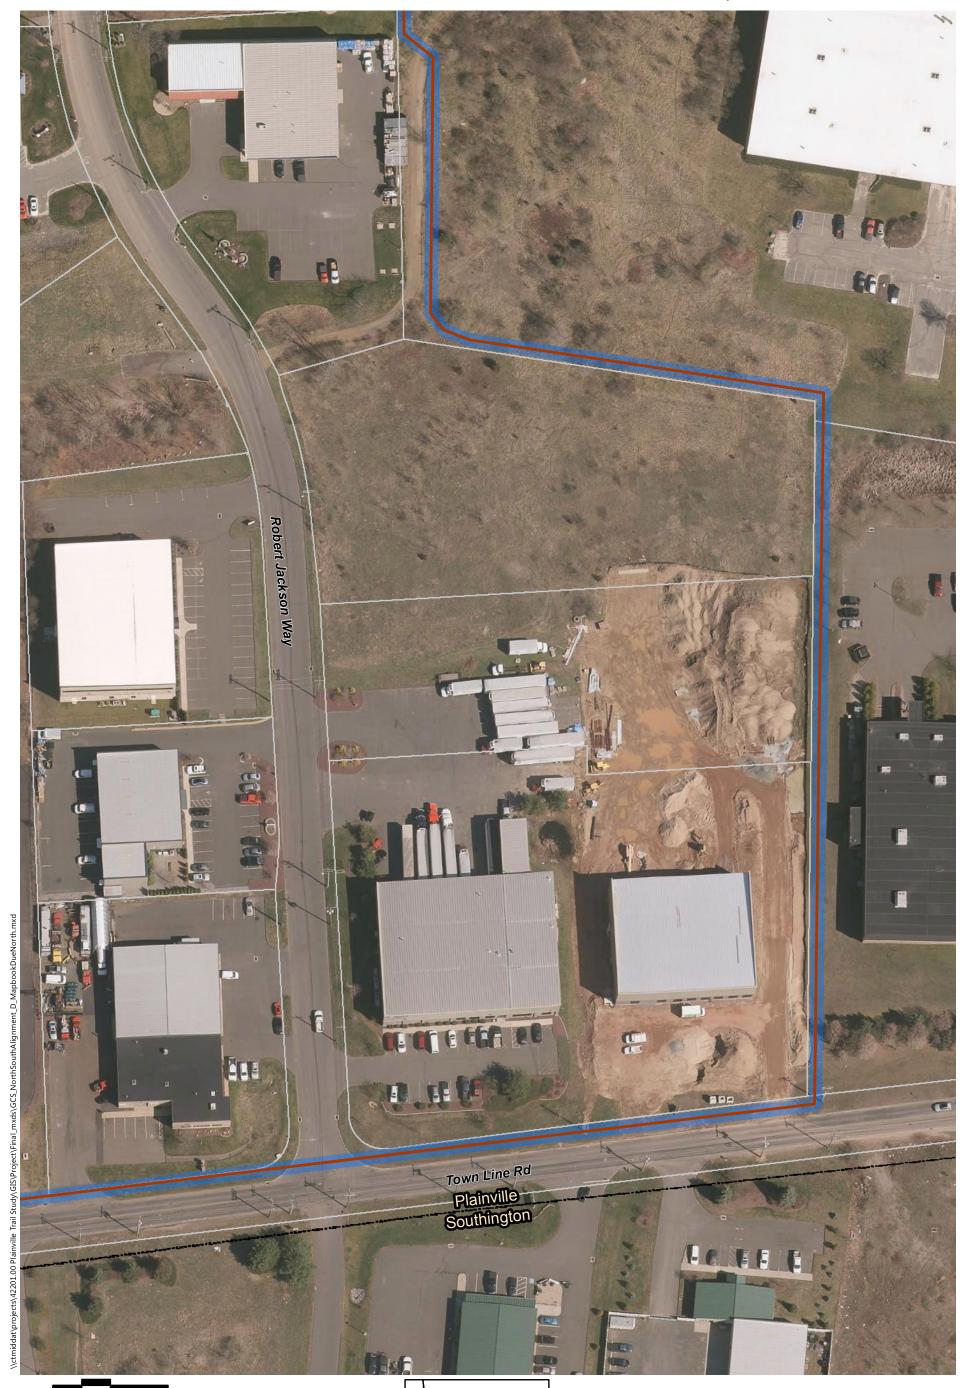

- Alignment A: Recommended in previous study. North of downtown the trail follows the east side of the railroad, then switches to on-road facilities along Robert St. Extension, Farmington Ave, and Main St. South of downtown the trail continues southbound on Pierce St connecting to on-road facilities on Broad St and Hemingway St, through Norton Park and along Robert Jackson Way.
- Alignment B: North of downtown and east of the railroad, the trail follows a new boardwalk through marshland, then continues over a dedicated trail flyover connecting to Main St. South of downtown, the trail continues southbound on an off-road facility adjacent to Pierce St connecting to the historic canal for the remainder, via Norton Park.
- Alignment C: North of downtown and west of the railroad, the off-road facility follows Perron Rd connecting to existing trails in Tomasso Nature Park and along marshland. It continues under Route 72 and along the cemetery to Washington St where it connects to the Fire Department. South of downtown, Alignment B is the same as Alignment C.
- Alignment D: North of downtown and east of the railroad, the trail follows a new boardwalk through marshland, then continues to off-road facilities along Robert St Extension, Cronk Rd, Norton PI, and on-road facilities on Main St. South of downtown the trail continues on Pierce St connecting to a portion of the historic canal. It continues along on-road facilities on Pearl St and Broad St, and off-road facilities on Willis Ave and Hemingway St to Norton Park, ending behind Robert Jackson Way.

#### Alignment A Evaluation\*

| Мар                                                                                                                                                                                                                                                                                                                                                                                                                                                                                                                                                                                                                                                                                                                                                                                                                                                                                                                                                                                                                                                                                                                                                                                                                                                                                                                                                                                                                                                                                                                                                                                                                                                                                                                                                                                                                                                                                                                                                                                                                                                                                                                            | North of<br>Downtown                                                                                                                | South of Downtown                                                                                                     |  |  |
|--------------------------------------------------------------------------------------------------------------------------------------------------------------------------------------------------------------------------------------------------------------------------------------------------------------------------------------------------------------------------------------------------------------------------------------------------------------------------------------------------------------------------------------------------------------------------------------------------------------------------------------------------------------------------------------------------------------------------------------------------------------------------------------------------------------------------------------------------------------------------------------------------------------------------------------------------------------------------------------------------------------------------------------------------------------------------------------------------------------------------------------------------------------------------------------------------------------------------------------------------------------------------------------------------------------------------------------------------------------------------------------------------------------------------------------------------------------------------------------------------------------------------------------------------------------------------------------------------------------------------------------------------------------------------------------------------------------------------------------------------------------------------------------------------------------------------------------------------------------------------------------------------------------------------------------------------------------------------------------------------------------------------------------------------------------------------------------------------------------------------------|-------------------------------------------------------------------------------------------------------------------------------------|-----------------------------------------------------------------------------------------------------------------------|--|--|
|                                                                                                                                                                                                                                                                                                                                                                                                                                                                                                                                                                                                                                                                                                                                                                                                                                                                                                                                                                                                                                                                                                                                                                                                                                                                                                                                                                                                                                                                                                                                                                                                                                                                                                                                                                                                                                                                                                                                                                                                                                                                                                                                | Off-road                                                                                                                            | <u>I</u>                                                                                                              |  |  |
| Can Can                                                                                                                                                                                                                                                                                                                                                                                                                                                                                                                                                                                                                                                                                                                                                                                                                                                                                                                                                                                                                                                                                                                                                                                                                                                                                                                                                                                                                                                                                                                                                                                                                                                                                                                                                                                                                                                                                                                                                                                                                                                                                                                        | 44%                                                                                                                                 | 30%                                                                                                                   |  |  |
| Mediatrical by                                                                                                                                                                                                                                                                                                                                                                                                                                                                                                                                                                                                                                                                                                                                                                                                                                                                                                                                                                                                                                                                                                                                                                                                                                                                                                                                                                                                                                                                                                                                                                                                                                                                                                                                                                                                                                                                                                                                                                                                                                                                                                                 | Safety                                                                                                                              |                                                                                                                       |  |  |
| Perron Rd Landson Conference of the Perron Rd Landson Conference o | Roughly 60 driveways<br>and 15 roadways<br>intersecting the trail.<br>Uses Farmington Ave<br>and Main St, both with<br>an LTS of 4. | Roughly 110 driveways<br>and 14 roadways<br>intersecting the trail.<br>Uses Broad St, with an<br>LTS of 3.            |  |  |
| 4                                                                                                                                                                                                                                                                                                                                                                                                                                                                                                                                                                                                                                                                                                                                                                                                                                                                                                                                                                                                                                                                                                                                                                                                                                                                                                                                                                                                                                                                                                                                                                                                                                                                                                                                                                                                                                                                                                                                                                                                                                                                                                                              | Connectivity                                                                                                                        |                                                                                                                       |  |  |
| Cronk Rd                                                                                                                                                                                                                                                                                                                                                                                                                                                                                                                                                                                                                                                                                                                                                                                                                                                                                                                                                                                                                                                                                                                                                                                                                                                                                                                                                                                                                                                                                                                                                                                                                                                                                                                                                                                                                                                                                                                                                                                                                                                                                                                       | 1,245 households. Trail<br>amenities (library, town<br>hall) concentrated in<br>downtown, rather than<br>dispersed along the trail. | 1,407 households. Good connectivity with residential areas and Norton Park, but does not connect with historic canal. |  |  |
|                                                                                                                                                                                                                                                                                                                                                                                                                                                                                                                                                                                                                                                                                                                                                                                                                                                                                                                                                                                                                                                                                                                                                                                                                                                                                                                                                                                                                                                                                                                                                                                                                                                                                                                                                                                                                                                                                                                                                                                                                                                                                                                                | Security                                                                                                                            |                                                                                                                       |  |  |
|                                                                                                                                                                                                                                                                                                                                                                                                                                                                                                                                                                                                                                                                                                                                                                                                                                                                                                                                                                                                                                                                                                                                                                                                                                                                                                                                                                                                                                                                                                                                                                                                                                                                                                                                                                                                                                                                                                                                                                                                                                                                                                                                | Limited access/egress along the railroad segment.                                                                                   | Continuous access/egress.                                                                                             |  |  |
| Pierce St                                                                                                                                                                                                                                                                                                                                                                                                                                                                                                                                                                                                                                                                                                                                                                                                                                                                                                                                                                                                                                                                                                                                                                                                                                                                                                                                                                                                                                                                                                                                                                                                                                                                                                                                                                                                                                                                                                                                                                                                                                                                                                                      | Right-of-way                                                                                                                        |                                                                                                                       |  |  |
| Hemingway St                                                                                                                                                                                                                                                                                                                                                                                                                                                                                                                                                                                                                                                                                                                                                                                                                                                                                                                                                                                                                                                                                                                                                                                                                                                                                                                                                                                                                                                                                                                                                                                                                                                                                                                                                                                                                                                                                                                                                                                                                                                                                                                   | Overlaps with railroad which is not available for trail use; however generally straightforward construction access.                 | Anticipated overlap with<br>1 parcel along Robert<br>Jackson Way, and<br>straightforward<br>construction access.      |  |  |
| Norton<br>Park                                                                                                                                                                                                                                                                                                                                                                                                                                                                                                                                                                                                                                                                                                                                                                                                                                                                                                                                                                                                                                                                                                                                                                                                                                                                                                                                                                                                                                                                                                                                                                                                                                                                                                                                                                                                                                                                                                                                                                                                                                                                                                                 | Environment                                                                                                                         |                                                                                                                       |  |  |
|                                                                                                                                                                                                                                                                                                                                                                                                                                                                                                                                                                                                                                                                                                                                                                                                                                                                                                                                                                                                                                                                                                                                                                                                                                                                                                                                                                                                                                                                                                                                                                                                                                                                                                                                                                                                                                                                                                                                                                                                                                                                                                                                | 2,790 sf of wetlands, 0.8 mile of floodplain, and 0 NDDB areas.                                                                     | 5,689 sf of wetlands, 0.3<br>mile of floodplain, and 1<br>NDDB area.                                                  |  |  |
| Town Line Rd                                                                                                                                                                                                                                                                                                                                                                                                                                                                                                                                                                                                                                                                                                                                                                                                                                                                                                                                                                                                                                                                                                                                                                                                                                                                                                                                                                                                                                                                                                                                                                                                                                                                                                                                                                                                                                                                                                                                                                                                                                                                                                                   | 3 haz mat locations.                                                                                                                | 0 haz mat locations.                                                                                                  |  |  |
| Town Live Service And Service  | No known historic resources or park impacts that would require regulatory review.                                                   | No known historic<br>resources, but overlaps<br>with Norton Park<br>potentially requiring<br>regulatory review.       |  |  |
| Note: Alignment drawn for planning purposes                                                                                                                                                                                                                                                                                                                                                                                                                                                                                                                                                                                                                                                                                                                                                                                                                                                                                                                                                                                                                                                                                                                                                                                                                                                                                                                                                                                                                                                                                                                                                                                                                                                                                                                                                                                                                                                                                                                                                                                                                                                                                    | Cost                                                                                                                                |                                                                                                                       |  |  |
| only.                                                                                                                                                                                                                                                                                                                                                                                                                                                                                                                                                                                                                                                                                                                                                                                                                                                                                                                                                                                                                                                                                                                                                                                                                                                                                                                                                                                                                                                                                                                                                                                                                                                                                                                                                                                                                                                                                                                                                                                                                                                                                                                          | \$2-3 million, with low maintenance costs.                                                                                          | \$1-2 million, with low maintenance costs.                                                                            |  |  |