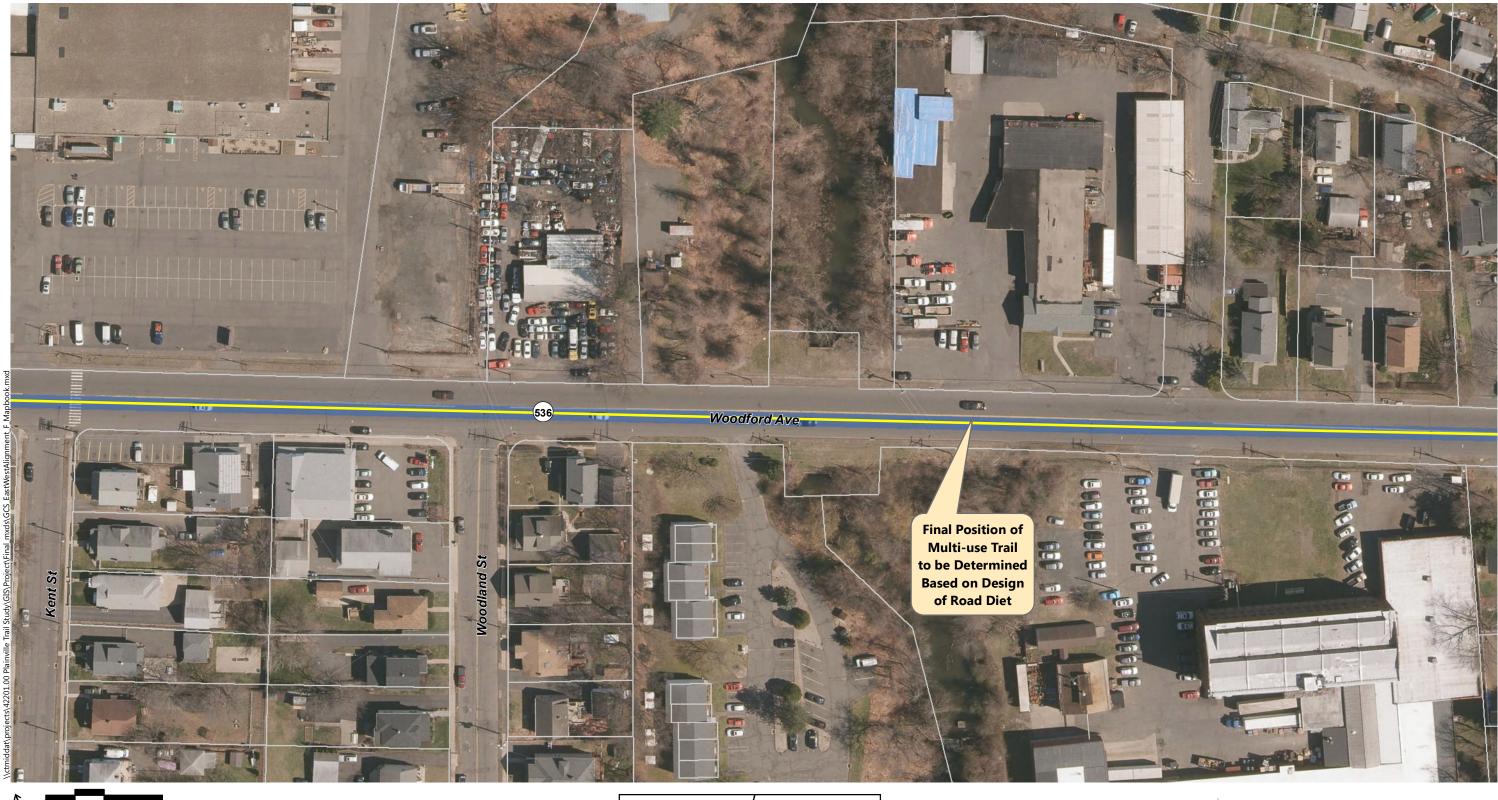

- Alignment A: Recommended in previous study. North of downtown the trail follows the east side of the railroad, then switches to on-road facilities along Robert St. Extension, Farmington Ave, and Main St. South of downtown the trail continues southbound on Pierce St connecting to on-road facilities on Broad St and Hemingway St, through Norton Park and along Robert Jackson Way.
- Alignment B: North of downtown and east of the railroad, the trail follows a new boardwalk through marshland, then continues over a dedicated trail flyover connecting to Main St. South of downtown, the trail continues southbound on an off-road facility adjacent to Pierce St connecting to the historic canal for the remainder, via Norton Park.
- Alignment C: North of downtown and west of the railroad, the off-road facility follows Perron Rd connecting to existing trails in Tomasso Nature Park and along marshland. It continues under Route 72 and along the cemetery to Washington St where it connects to the Fire Department. South of downtown, Alignment B is the same as Alignment C.
- Alignment D: North of downtown and east of the railroad, the trail follows a new boardwalk through marshland, then continues to off-road facilities along Robert St Extension, Cronk Rd, Norton PI, and on-road facilities on Main St. South of downtown the trail continues on Pierce St connecting to a portion of the historic canal. It continues along on-road facilities on Pearl St and Broad St, and off-road facilities on Willis Ave and Hemingway St to Norton Park, ending behind Robert Jackson Way.