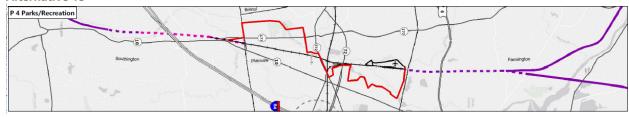

- Alignment A: Recommended in previous study. North of downtown the trail follows the east side of the railroad, then switches to on-road facilities along Robert St. Extension, Farmington Ave, and Main St. South of downtown the trail continues southbound on Pierce St connecting to on-road facilities on Broad St and Hemingway St, through Norton Park and along Robert Jackson Way.
- Alignment B: North of downtown and east of the railroad, the trail follows a new boardwalk through marshland, then continues over a dedicated trail flyover connecting to Main St. South of downtown, the trail continues southbound on an off-road facility adjacent to Pierce St connecting to the historic canal for the remainder, via Norton Park.
- Alignment C: North of downtown and west of the railroad, the off-road facility follows Perron Rd connecting to existing trails in Tomasso Nature Park and along marshland. It continues under Route 72 and along the cemetery to Washington St where it connects to the Fire Department. South of downtown, Alignment B is the same as Alignment C.
- Alignment D: North of downtown and east of the railroad, the trail follows a new boardwalk through marshland, then continues to off-road facilities along Robert St Extension, Cronk Rd, Norton PI, and on-road facilities on Main St. South of downtown the trail continues on Pierce St connecting to a portion of the historic canal. It continues along on-road facilities on Pearl St and Broad St, and off-road facilities on Willis Ave and Hemingway St to Norton Park, ending behind Robert Jackson Way.