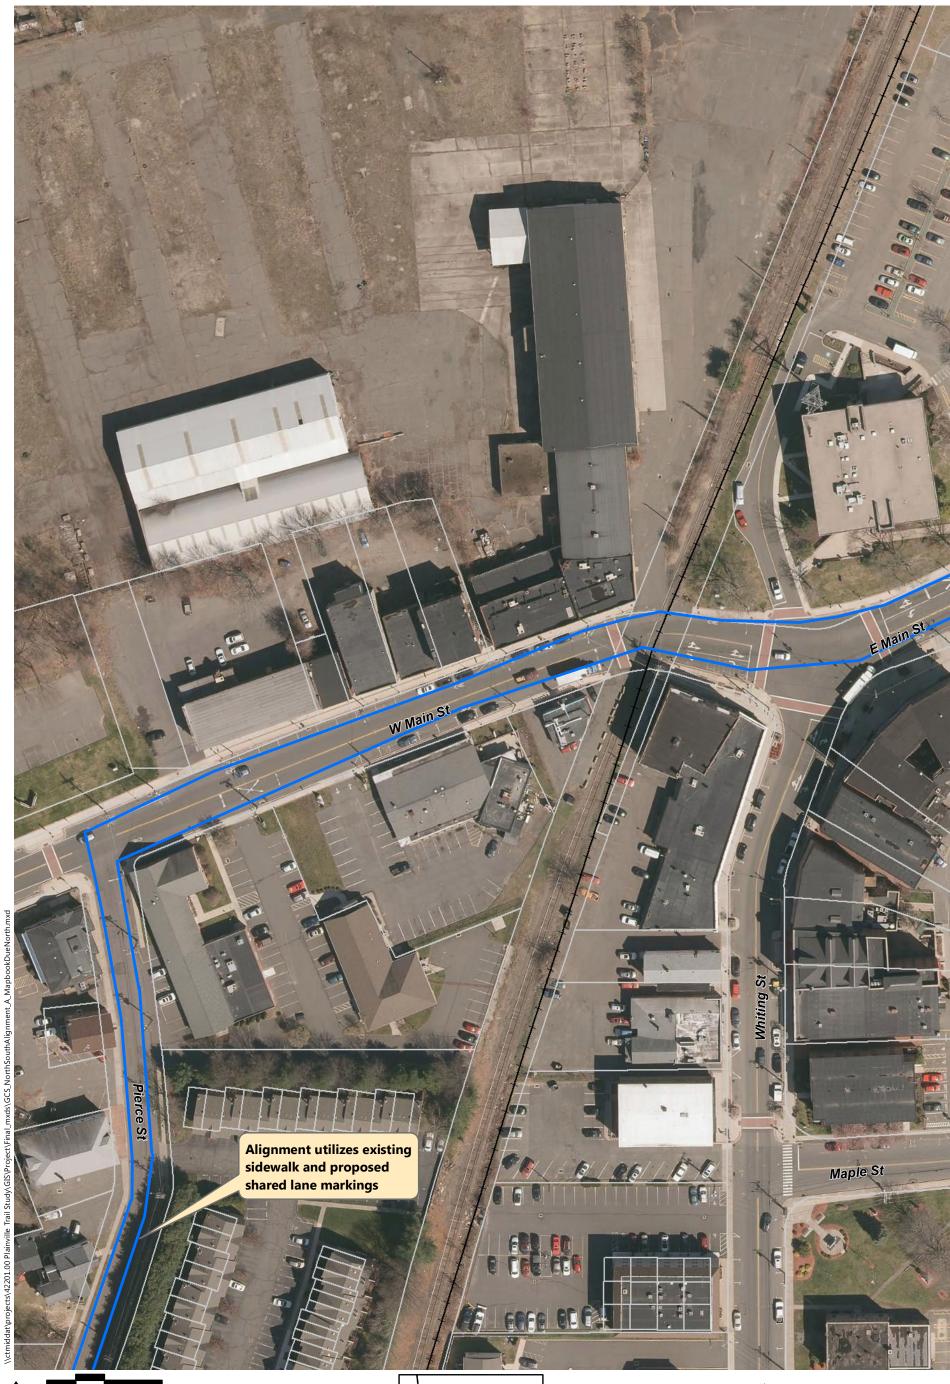

- Alignment A: Recommended in previous study. North of downtown the trail follows the east side of the railroad, then switches to on-road facilities along Robert St. Extension, Farmington Ave, and Main St. South of downtown the trail continues southbound on Pierce St connecting to on-road facilities on Broad St and Hemingway St, through Norton Park and along Robert Jackson Way.
- Alignment B: North of downtown and east of the railroad, the trail follows a new boardwalk through marshland, then continues over a dedicated trail flyover connecting to Main St. South of downtown, the trail continues southbound on an off-road facility adjacent to Pierce St connecting to the historic canal for the remainder, via Norton Park.
- Alignment C: North of downtown and west of the railroad, the off-road facility follows Perron Rd connecting to existing trails in Tomasso Nature Park and along marshland. It continues under Route 72 and along the cemetery to Washington St where it connects to the Fire Department. South of downtown, Alignment B is the same as Alignment C.
- Alignment D: North of downtown and east of the railroad, the trail follows a new boardwalk through marshland, then continues to off-road facilities along Robert St Extension, Cronk Rd, Norton PI, and on-road facilities on Main St. South of downtown the trail continues on Pierce St connecting to a portion of the historic canal. It continues along on-road facilities on Pearl St and Broad St, and off-road facilities on Willis Ave and Hemingway St to Norton Park, ending behind Robert Jackson Way.