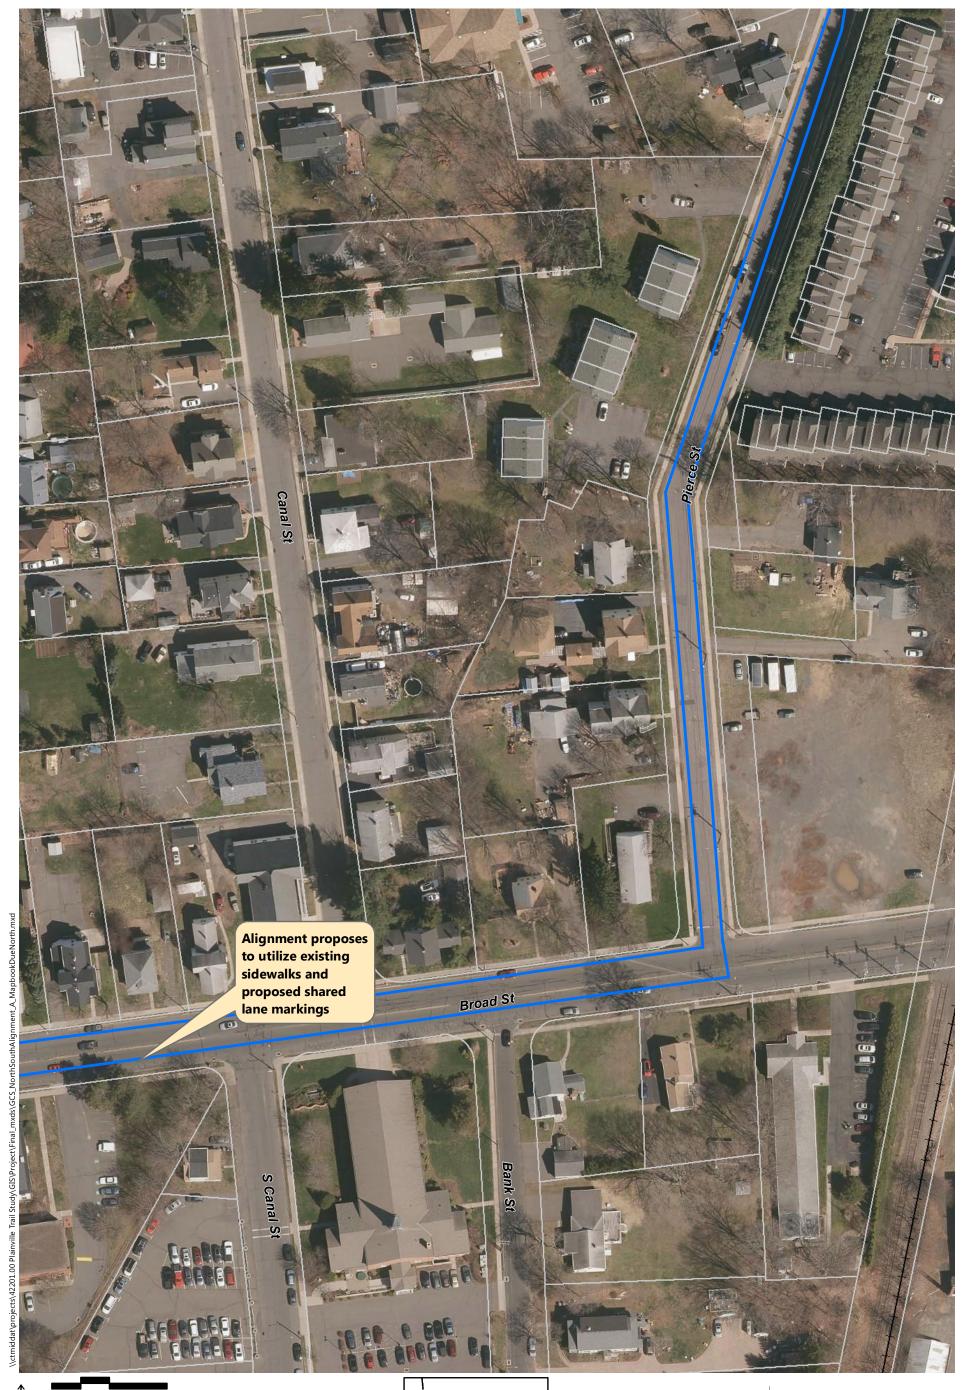

- Alignment A: Recommended in previous study. North of downtown the trail follows the east side of the railroad, then switches to on-road facilities along Robert St. Extension, Farmington Ave, and Main St. South of downtown the trail continues southbound on Pierce St connecting to on-road facilities on Broad St and Hemingway St, through Norton Park and along Robert Jackson Way.
- Alignment B: North of downtown and east of the railroad, the trail follows a new boardwalk through marshland, then continues over a dedicated trail flyover connecting to Main St. South of downtown, the trail continues southbound on an off-road facility adjacent to Pierce St connecting to the historic canal for the remainder, via Norton Park.
- Alignment C: North of downtown and west of the railroad, the off-road facility follows Perron Rd connecting to existing trails in Tomasso Nature Park and along marshland. It continues under Route 72 and along the cemetery to Washington St where it connects to the Fire Department. South of downtown, Alignment B is the same as Alignment C.
- Alignment D: North of downtown and east of the railroad, the trail follows a new boardwalk through marshland, then continues to off-road facilities along Robert St Extension, Cronk Rd, Norton PI, and on-road facilities on Main St. South of downtown the trail continues on Pierce St connecting to a portion of the historic canal. It continues along on-road facilities on Pearl St and Broad St, and off-road facilities on Willis Ave and Hemingway St to Norton Park, ending behind Robert Jackson Way.