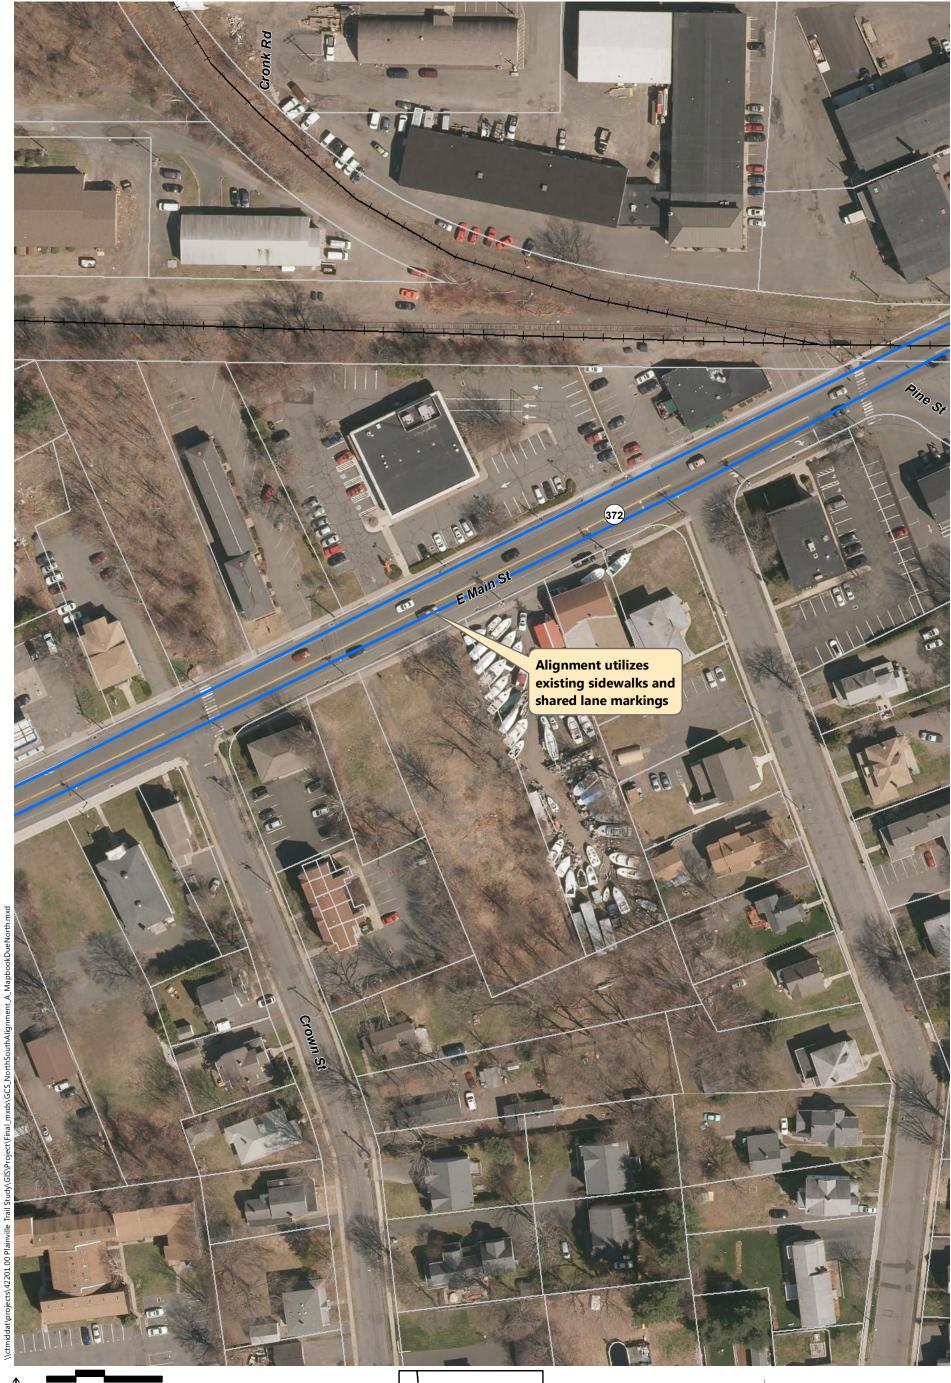

- Alignment A: Recommended in previous study. North of downtown the trail follows the east side of the railroad, then switches to on-road facilities along Robert St. Extension, Farmington Ave, and Main St. South of downtown the trail continues southbound on Pierce St connecting to on-road facilities on Broad St and Hemingway St, through Norton Park and along Robert Jackson Way.
- Alignment B: North of downtown and east of the railroad, the trail follows a new boardwalk through marshland, then continues over a dedicated trail flyover connecting to Main St. South of downtown, the trail continues southbound on an off-road facility adjacent to Pierce St connecting to the historic canal for the remainder, via Norton Park.
- Alignment C: North of downtown and west of the railroad, the off-road facility follows Perron Rd connecting to existing trails in Tomasso Nature Park and along marshland. It continues under Route 72 and along the cemetery to Washington St where it connects to the Fire Department. South of downtown, Alignment B is the same as Alignment C.
- Alignment D: North of downtown and east of the railroad, the trail follows a new boardwalk through marshland, then continues to off-road facilities along Robert St Extension, Cronk Rd, Norton PI, and on-road facilities on Main St. South of downtown the trail continues on Pierce St connecting to a portion of the historic canal. It continues along on-road facilities on Pearl St and Broad St, and off-road facilities on Willis Ave and Hemingway St to Norton Park, ending behind Robert Jackson Way.