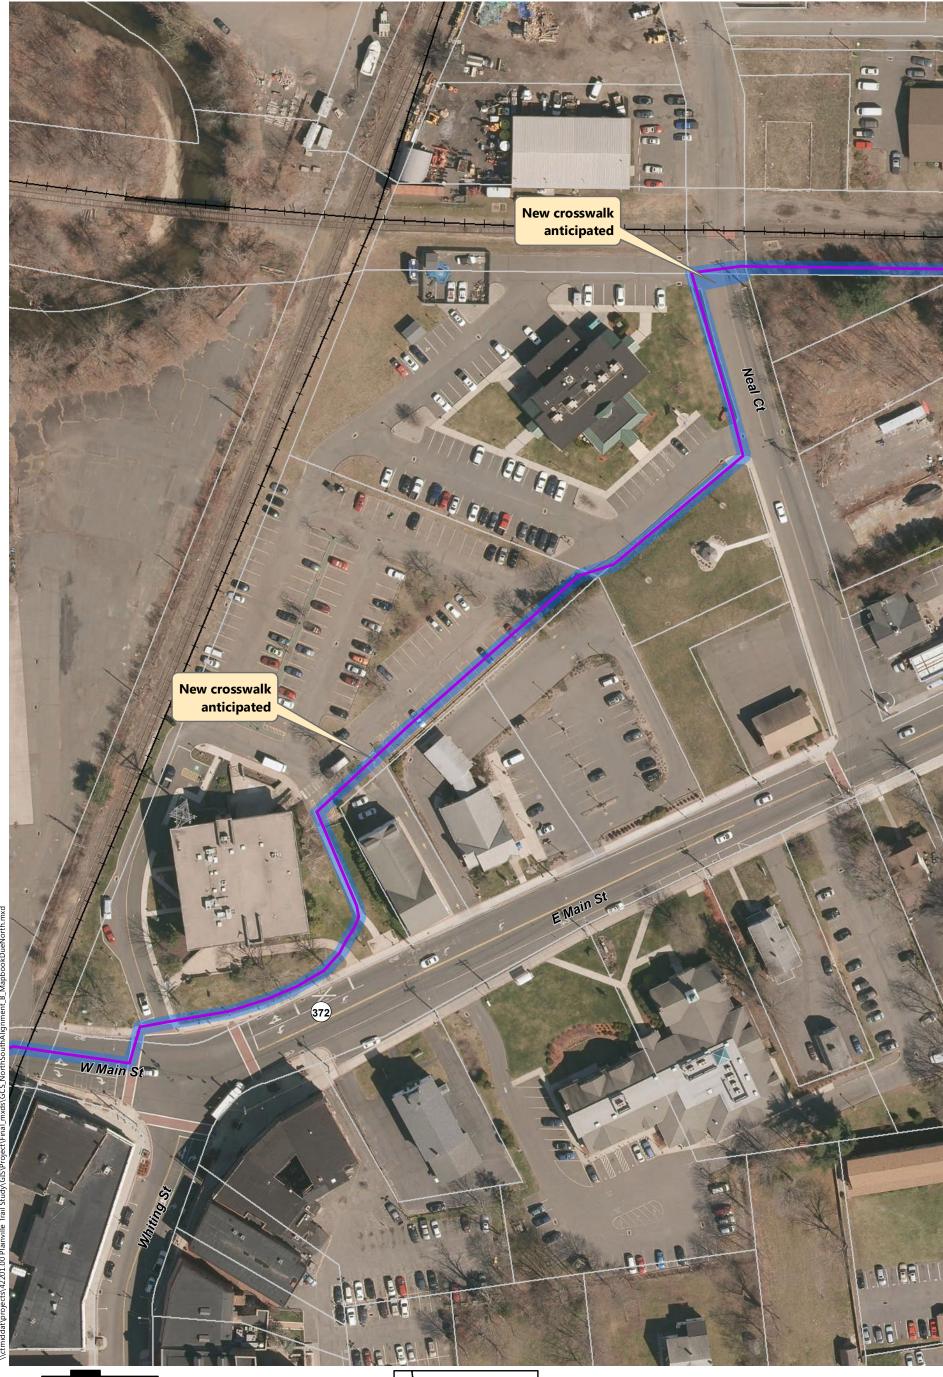

- Alignment A: Recommended in previous study. North of downtown the trail follows the east side of the railroad, then switches to on-road facilities along Robert St. Extension, Farmington Ave, and Main St. South of downtown the trail continues southbound on Pierce St connecting to on-road facilities on Broad St and Hemingway St, through Norton Park and along Robert Jackson Way.
- Alignment B: North of downtown and east of the railroad, the trail follows a new boardwalk through marshland, then continues over a dedicated trail flyover connecting to Main St. South of downtown, the trail continues southbound on an off-road facility adjacent to Pierce St connecting to the historic canal for the remainder, via Norton Park.
- Alignment C: North of downtown and west of the railroad, the off-road facility follows Perron Rd connecting to existing trails in Tomasso Nature Park and along marshland. It continues under Route 72 and along the cemetery to Washington St where it connects to the Fire Department. South of downtown, Alignment B is the same as Alignment C.
- Alignment D: North of downtown and east of the railroad, the trail follows a new boardwalk through marshland, then continues to off-road facilities along Robert St Extension, Cronk Rd, Norton PI, and on-road facilities on Main St. South of downtown the trail continues on Pierce St connecting to a portion of the historic canal. It continues along on-road facilities on Pearl St and Broad St, and off-road facilities on Willis Ave and Hemingway St to Norton Park, ending behind Robert Jackson Way.