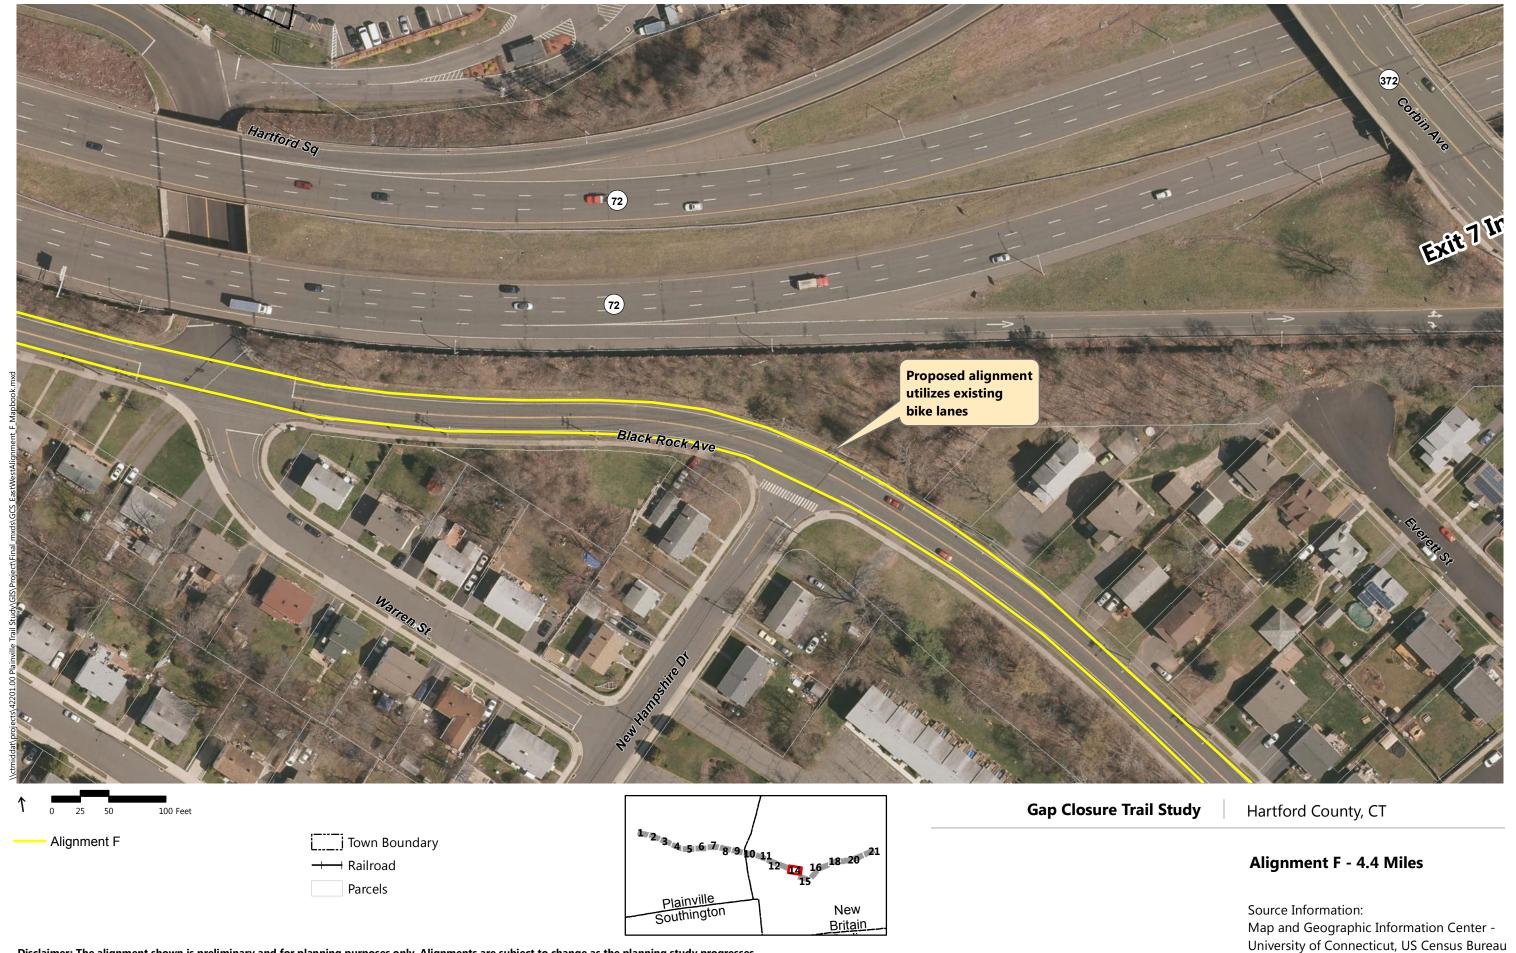

Bureau





Alignment F

Railroad

Parcels



**Gap Closure Trail Study** 

Hartford County, CT

## Alignment F - 4.4 Miles









Hartford County, CT

Alignment F - 4.4 Miles



Plainville Southington

New Britain\_

Disclaimer: The alignment shown is preliminary and for planning purposes only. Alignments are subject to change as the planning study progresses.

\_\_\_i Town Boundary

<del>─</del> Railroad

Parcels

Alignment F - 4.4 Miles







Plainville Southington

New Britain



Alignment F - 4.4 Miles

Source Information: Map and Geographic Information Center -University of Connecticut, US Census Bureau

Town Boundary

<del>─</del> Railroad

Parcels



O 25 50 100 Feet

Alignment F

Railroad
Parcels



**Gap Closure Trail Study** 

Hartford County, CT

## Alignment F - 4.4 Miles





Source Information:

Map and Geographic Information Center -University of Connecticut, US Census Bureau



Plainville Southington

New Britain





1 2 3 4 5 6 7 8 9 10 11 12 14 16 13 20 21

New Britain

Plainville Southington



Source Information: Map and Geographic Information Center -University of Connecticut, US Census Bureau

Town Boundary

<del>─</del> Railroad

Parcels

Town Boundary

<del>─</del> Railroad

Parcels



Plainville Southington Disclaimer: The alignment shown is preliminary and for planning purposes only. Alignments are subject to change as the planning study progresses.

1 2 3 4 5 6 7 8 9 10 11 12 14 16 18 20 21

New Britain\_

Source Information:

Map and Geographic Information Center -University of Connecticut, US Census Bureau

Alignment F - 4.4 Miles



Town B