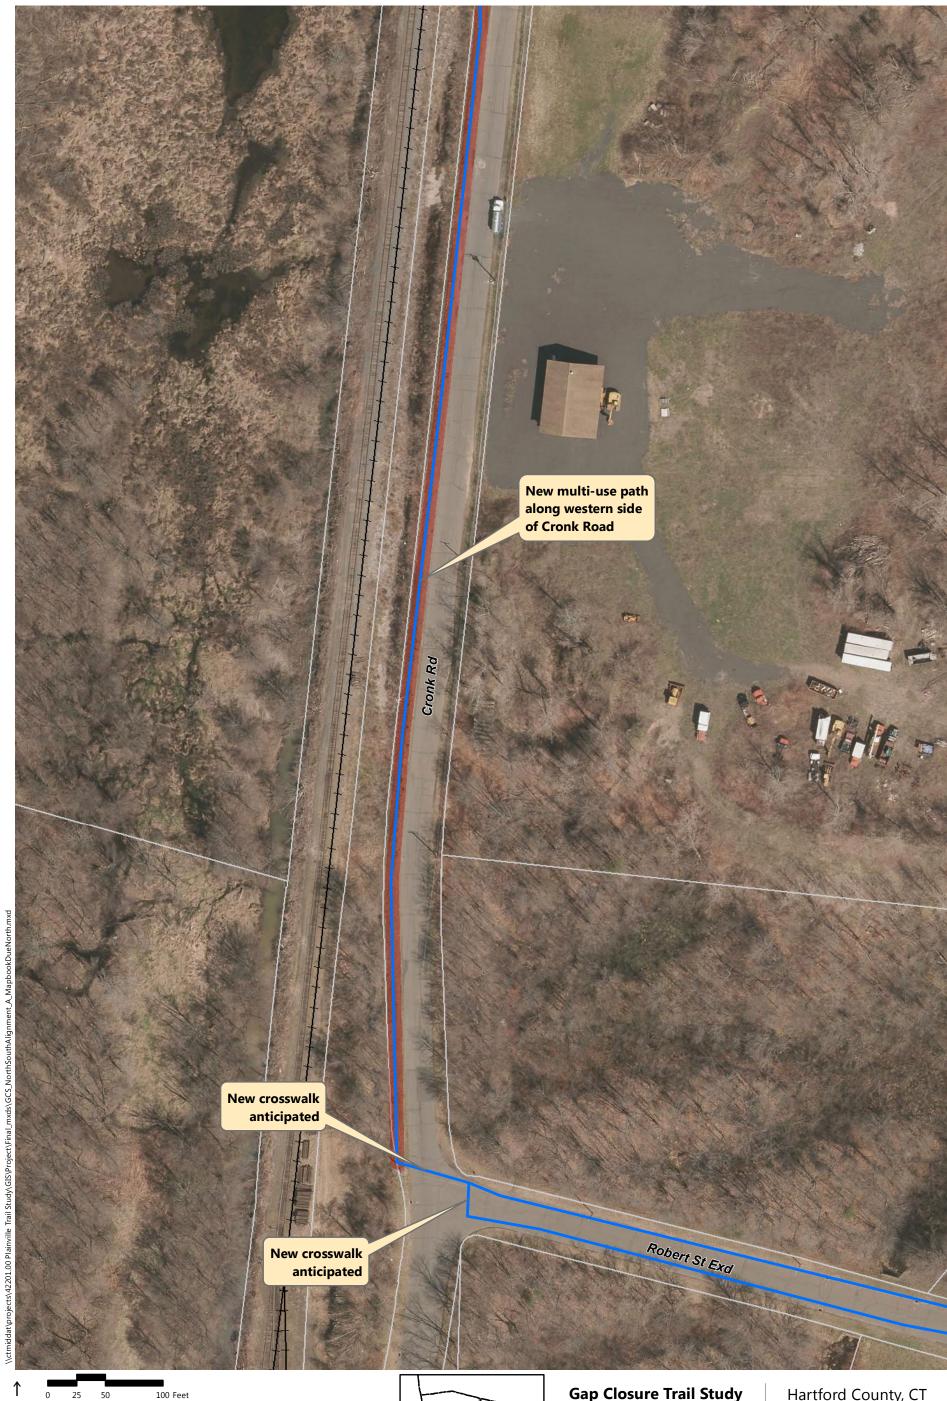

- Alignment A: Recommended in previous study. North of downtown the trail follows the east side of the railroad, then switches to on-road facilities along Robert St. Extension, Farmington Ave, and Main St. South of downtown the trail continues southbound on Pierce St connecting to on-road facilities on Broad St and Hemingway St, through Norton Park and along Robert Jackson Way.
- Alignment B: North of downtown and east of the railroad, the trail follows a new boardwalk through marshland, then continues over a dedicated trail flyover connecting to Main St. South of downtown, the trail continues southbound on an off-road facility adjacent to Pierce St connecting to the historic canal for the remainder, via Norton Park.
- Alignment C: North of downtown and west of the railroad, the off-road facility follows Perron Rd connecting to existing trails in Tomasso Nature Park and along marshland. It continues under Route 72 and along the cemetery to Washington St where it connects to the Fire Department. South of downtown, Alignment B is the same as Alignment C.
- Alignment D: North of downtown and east of the railroad, the trail follows a new boardwalk through marshland, then continues to off-road facilities along Robert St Extension, Cronk Rd, Norton PI, and on-road facilities on Main St. South of downtown the trail continues on Pierce St connecting to a portion of the historic canal. It continues along on-road facilities on Pearl St and Broad St, and off-road facilities on Willis Ave and Hemingway St to Norton Park, ending behind Robert Jackson Way.