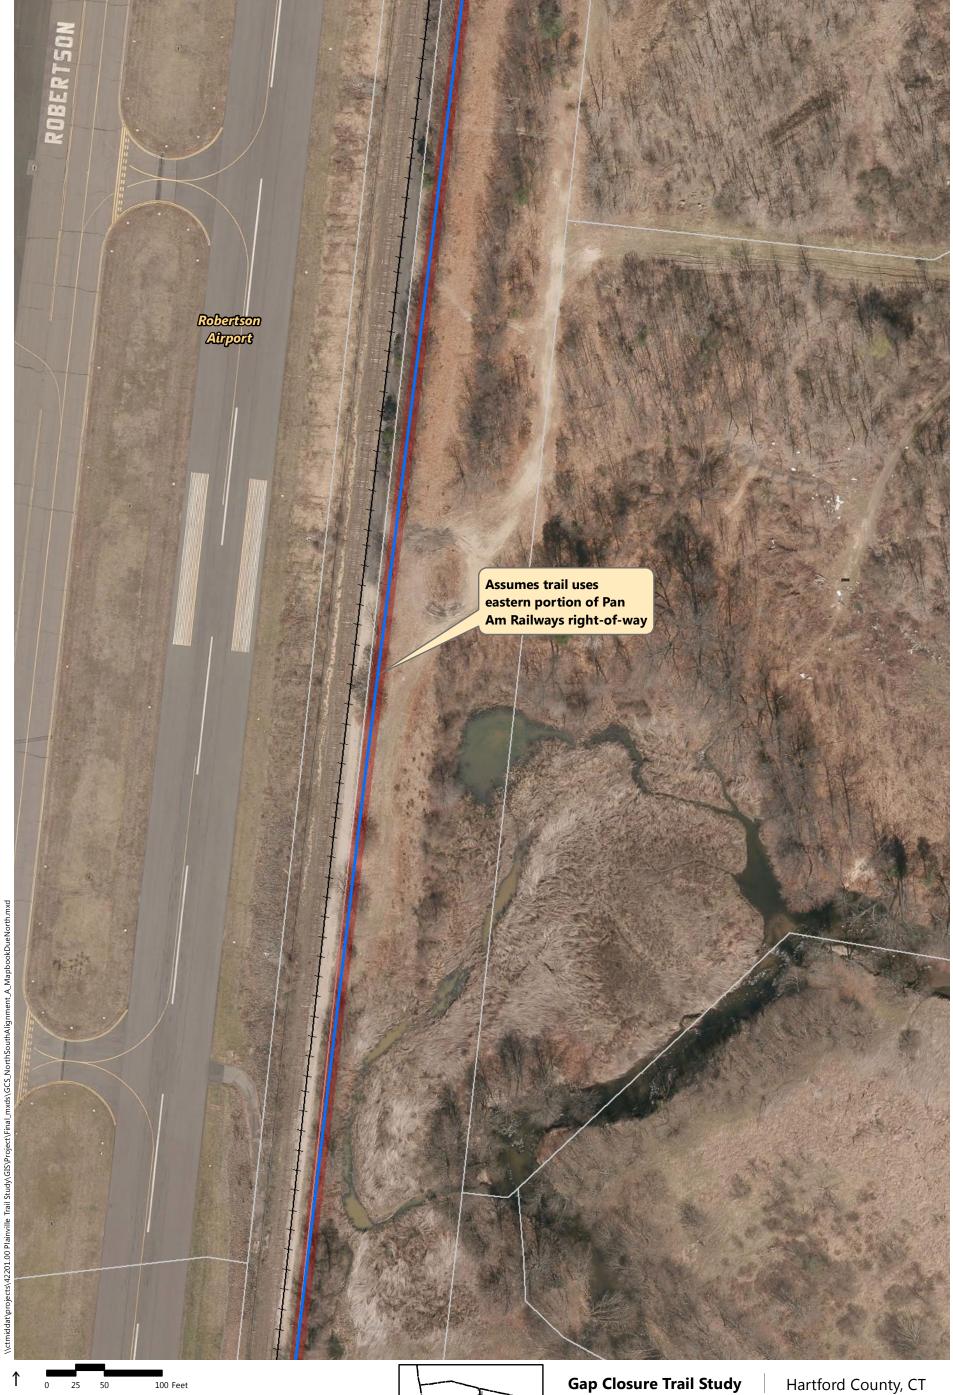

- Alignment A: Recommended in previous study. North of downtown the trail follows the east side of the railroad, then switches to on-road facilities along Robert St. Extension, Farmington Ave, and Main St. South of downtown the trail continues southbound on Pierce St connecting to on-road facilities on Broad St and Hemingway St, through Norton Park and along Robert Jackson Way.
- Alignment B: North of downtown and east of the railroad, the trail follows a new boardwalk through marshland, then continues over a dedicated trail flyover connecting to Main St. South of downtown, the trail continues southbound on an off-road facility adjacent to Pierce St connecting to the historic canal for the remainder, via Norton Park.
- Alignment C: North of downtown and west of the railroad, the off-road facility follows Perron Rd connecting to existing trails in Tomasso Nature Park and along marshland. It continues under Route 72 and along the cemetery to Washington St where it connects to the Fire Department. South of downtown, Alignment B is the same as Alignment C.
- Alignment D: North of downtown and east of the railroad, the trail follows a new boardwalk through marshland, then continues to off-road facilities along Robert St Extension, Cronk Rd, Norton PI, and on-road facilities on Main St. South of downtown the trail continues on Pierce St connecting to a portion of the historic canal. It continues along on-road facilities on Pearl St and Broad St, and off-road facilities on Willis Ave and Hemingway St to Norton Park, ending behind Robert Jackson Way.