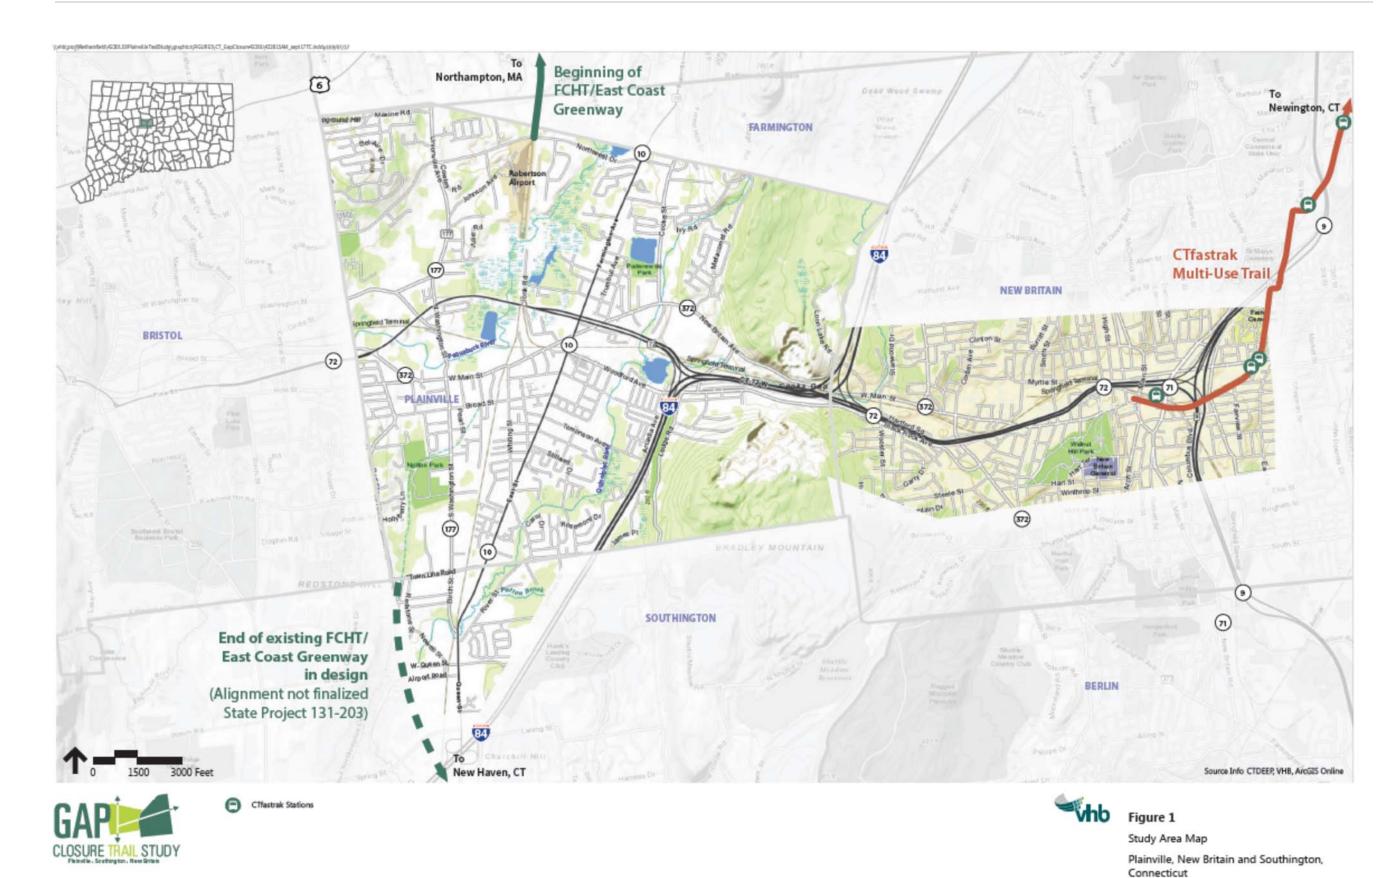

## **Study Area**

The study area for this project encompasses all of Plainville, from Northwest Drive to Town Line Road, from Route 6 to I-84. It also includes portions of New Britain between Plainville and the CT**fastrak** station, north and south of Route 72.

## **Project Vision and Objectives**

The project focuses on the last significant gap in the FHCT, an 84-mile bi-state, multi-use trail that extends from New Haven, CT to Northampton, MA. In addition to being a major portion of the East Coast Greenway (ECG), when complete, the FCHT will directly link 15 municipalities in two states.

The CT**fastrak** multi-use trail is an existing multi-use trail that begins in Newington, CT and terminates at New Britain's CT**fastrak** station. Connecting the CT**fastrak** trail with the FCHT would ultimately create a vital walking/bicycling connection between the state's longest regional trail and the Capitol City of Hartford.