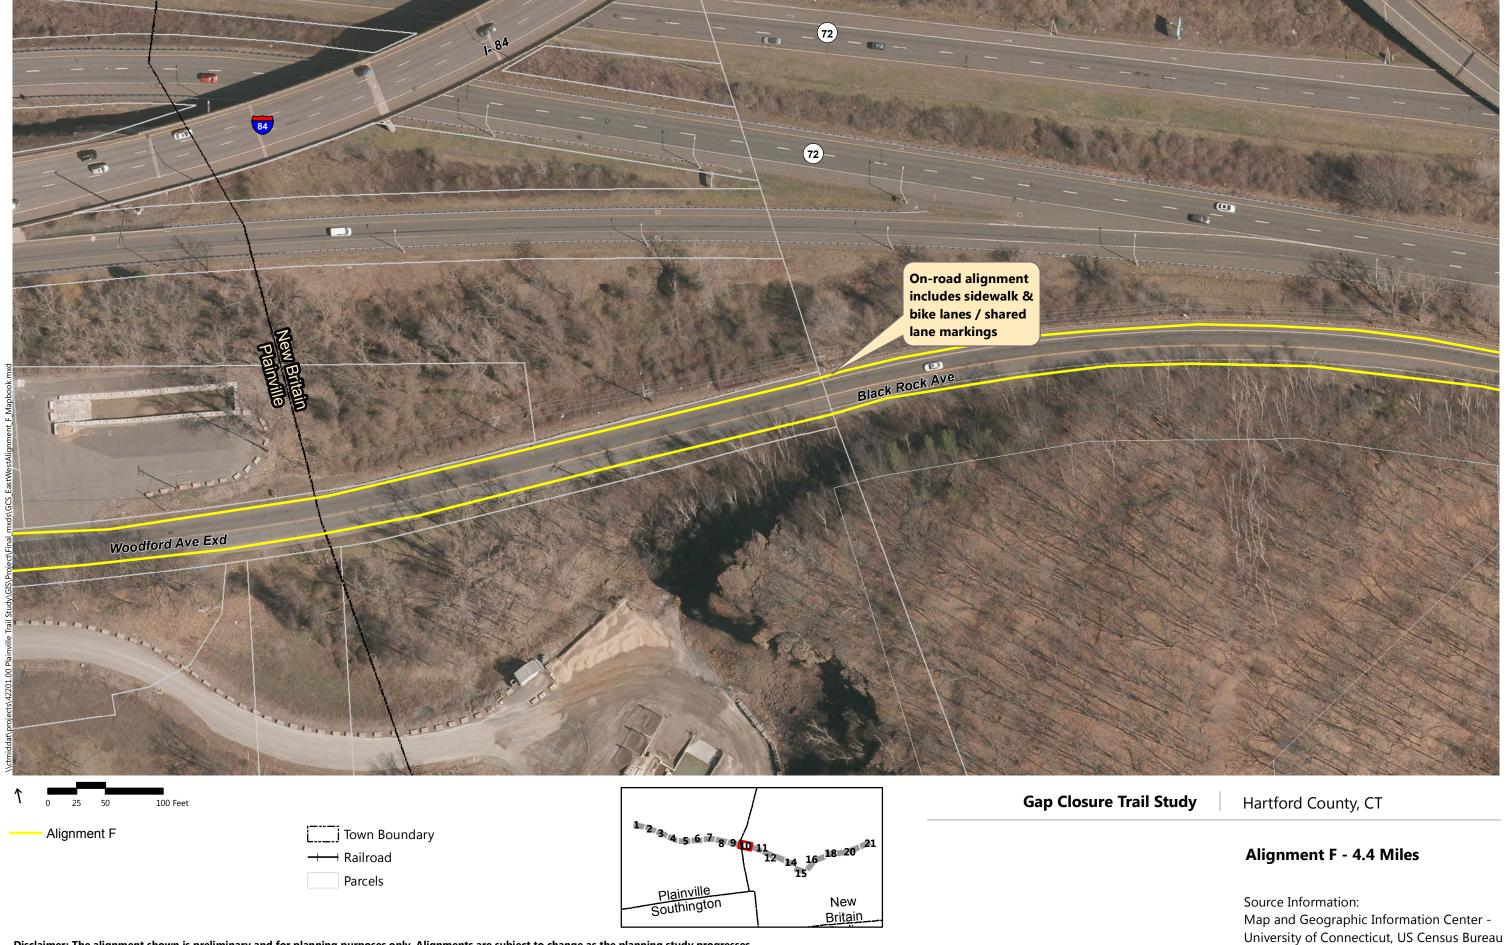

#### **Downtown New Britain CTfastrak Trail**

The spur to the CTfastrak station would originate in Plainville where it meets the ultimate preferred FCHT alignment, and extends to the CTfastrak station running parallel to Route 72. Stakeholders and the public developed 5 alternatives. Spur alternatives were developed through review of user groups and destinations. See **Appendix B** for the Long List of Potential Alternatives for New Britain.

New Britain alternatives were screened by the Steering Committee. The same set of screening criteria were used for the New Britain alternatives. One off-road and an on-road alignment moved forward to the next step, evaluation. The on-road alignment was forwarded to serve as a baseline alternative, against which the off-road alternative could be compared. Screening results are summarized in the table on the following page.