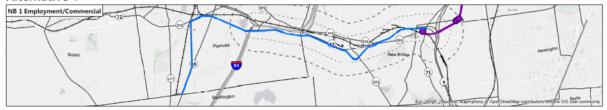

#### **Downtown New Britain CTfastrak Trail**

The spur to the CTfastrak station would originate in Plainville where it meets the ultimate preferred FCHT alignment, and extends to the CTfastrak station running parallel to Route 72. Stakeholders and the public developed 5 alternatives. Spur alternatives were developed through review of user groups and destinations. See **Appendix B** for the Long List of Potential Alternatives for New Britain.