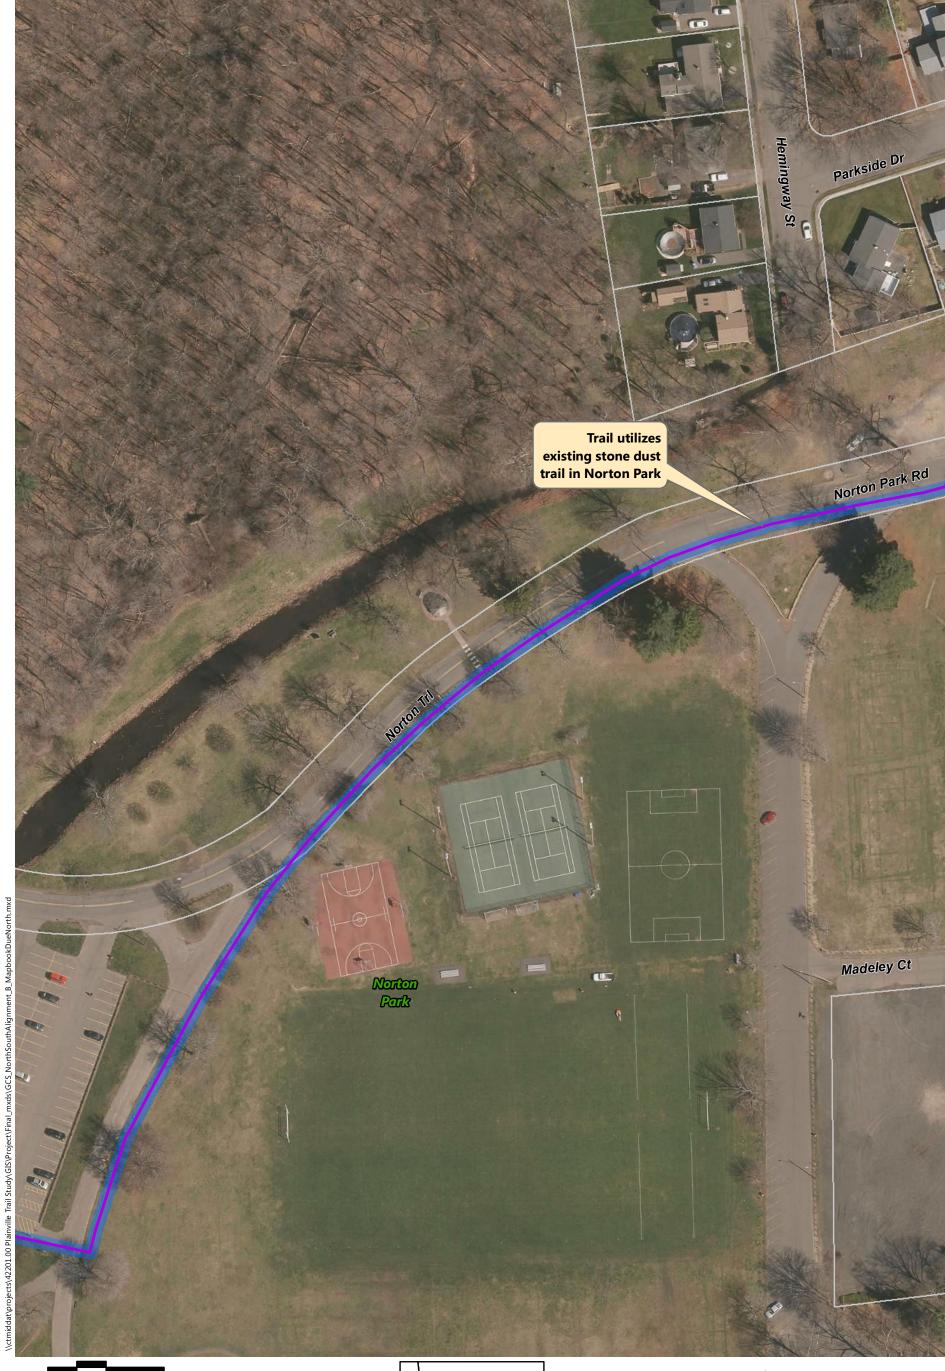

- Alignment A: Recommended in previous study. North of downtown the trail follows the east side of the railroad, then switches to on-road facilities along Robert St. Extension, Farmington Ave, and Main St. South of downtown the trail continues southbound on Pierce St connecting to on-road facilities on Broad St and Hemingway St, through Norton Park and along Robert Jackson Way.
- Alignment B: North of downtown and east of the railroad, the trail follows a new boardwalk through marshland, then continues over a dedicated trail flyover connecting to Main St. South of downtown, the trail continues southbound on an off-road facility adjacent to Pierce St connecting to the historic canal for the remainder, via Norton Park.
- Alignment C: North of downtown and west of the railroad, the off-road facility follows Perron Rd connecting to existing trails in Tomasso Nature Park and along marshland. It continues under Route 72 and along the cemetery to Washington St where it connects to the Fire Department. South of downtown, Alignment B is the same as Alignment C.
- Alignment D: North of downtown and east of the railroad, the trail follows a new boardwalk through marshland, then continues to off-road facilities along Robert St Extension, Cronk Rd, Norton PI, and on-road facilities on Main St. South of downtown the trail continues on Pierce St connecting to a portion of the historic canal. It continues along on-road facilities on Pearl St and Broad St, and off-road facilities on Willis Ave and Hemingway St to Norton Park, ending behind Robert Jackson Way.

#### Alignment A Evaluation\*

| Мар                                                                                                                                                                                                                                                                                                                                                                                                                                                                                                                                                                                                                                                                                                                                                                                                                                                                                                                                                                                                                                                                                                                                                                                                                                                                                                                                                                                                                                                                                                                                                                                                                                                                                                                                                                                                                                                                                                                                                                                                                                                                                                                            | North of<br>Downtown                                                                                                                | South of Downtown                                                                                                     |  |  |
|--------------------------------------------------------------------------------------------------------------------------------------------------------------------------------------------------------------------------------------------------------------------------------------------------------------------------------------------------------------------------------------------------------------------------------------------------------------------------------------------------------------------------------------------------------------------------------------------------------------------------------------------------------------------------------------------------------------------------------------------------------------------------------------------------------------------------------------------------------------------------------------------------------------------------------------------------------------------------------------------------------------------------------------------------------------------------------------------------------------------------------------------------------------------------------------------------------------------------------------------------------------------------------------------------------------------------------------------------------------------------------------------------------------------------------------------------------------------------------------------------------------------------------------------------------------------------------------------------------------------------------------------------------------------------------------------------------------------------------------------------------------------------------------------------------------------------------------------------------------------------------------------------------------------------------------------------------------------------------------------------------------------------------------------------------------------------------------------------------------------------------|-------------------------------------------------------------------------------------------------------------------------------------|-----------------------------------------------------------------------------------------------------------------------|--|--|
|                                                                                                                                                                                                                                                                                                                                                                                                                                                                                                                                                                                                                                                                                                                                                                                                                                                                                                                                                                                                                                                                                                                                                                                                                                                                                                                                                                                                                                                                                                                                                                                                                                                                                                                                                                                                                                                                                                                                                                                                                                                                                                                                | Off-road                                                                                                                            | <u>I</u>                                                                                                              |  |  |
| Can Can                                                                                                                                                                                                                                                                                                                                                                                                                                                                                                                                                                                                                                                                                                                                                                                                                                                                                                                                                                                                                                                                                                                                                                                                                                                                                                                                                                                                                                                                                                                                                                                                                                                                                                                                                                                                                                                                                                                                                                                                                                                                                                                        | 44%                                                                                                                                 | 30%                                                                                                                   |  |  |
| Mediatrical by                                                                                                                                                                                                                                                                                                                                                                                                                                                                                                                                                                                                                                                                                                                                                                                                                                                                                                                                                                                                                                                                                                                                                                                                                                                                                                                                                                                                                                                                                                                                                                                                                                                                                                                                                                                                                                                                                                                                                                                                                                                                                                                 | Safety                                                                                                                              |                                                                                                                       |  |  |
| Perron Rd Landson Conference of the Perron Rd Landson Conference o | Roughly 60 driveways<br>and 15 roadways<br>intersecting the trail.<br>Uses Farmington Ave<br>and Main St, both with<br>an LTS of 4. | Roughly 110 driveways<br>and 14 roadways<br>intersecting the trail.<br>Uses Broad St, with an<br>LTS of 3.            |  |  |
| 4                                                                                                                                                                                                                                                                                                                                                                                                                                                                                                                                                                                                                                                                                                                                                                                                                                                                                                                                                                                                                                                                                                                                                                                                                                                                                                                                                                                                                                                                                                                                                                                                                                                                                                                                                                                                                                                                                                                                                                                                                                                                                                                              | Connectivity                                                                                                                        |                                                                                                                       |  |  |
| Cronk Rd                                                                                                                                                                                                                                                                                                                                                                                                                                                                                                                                                                                                                                                                                                                                                                                                                                                                                                                                                                                                                                                                                                                                                                                                                                                                                                                                                                                                                                                                                                                                                                                                                                                                                                                                                                                                                                                                                                                                                                                                                                                                                                                       | 1,245 households. Trail<br>amenities (library, town<br>hall) concentrated in<br>downtown, rather than<br>dispersed along the trail. | 1,407 households. Good connectivity with residential areas and Norton Park, but does not connect with historic canal. |  |  |
|                                                                                                                                                                                                                                                                                                                                                                                                                                                                                                                                                                                                                                                                                                                                                                                                                                                                                                                                                                                                                                                                                                                                                                                                                                                                                                                                                                                                                                                                                                                                                                                                                                                                                                                                                                                                                                                                                                                                                                                                                                                                                                                                | Security                                                                                                                            |                                                                                                                       |  |  |
|                                                                                                                                                                                                                                                                                                                                                                                                                                                                                                                                                                                                                                                                                                                                                                                                                                                                                                                                                                                                                                                                                                                                                                                                                                                                                                                                                                                                                                                                                                                                                                                                                                                                                                                                                                                                                                                                                                                                                                                                                                                                                                                                | Limited access/egress along the railroad segment.                                                                                   | Continuous access/egress.                                                                                             |  |  |
| Pierce St                                                                                                                                                                                                                                                                                                                                                                                                                                                                                                                                                                                                                                                                                                                                                                                                                                                                                                                                                                                                                                                                                                                                                                                                                                                                                                                                                                                                                                                                                                                                                                                                                                                                                                                                                                                                                                                                                                                                                                                                                                                                                                                      | Right-of-way                                                                                                                        |                                                                                                                       |  |  |
| Hemingway St                                                                                                                                                                                                                                                                                                                                                                                                                                                                                                                                                                                                                                                                                                                                                                                                                                                                                                                                                                                                                                                                                                                                                                                                                                                                                                                                                                                                                                                                                                                                                                                                                                                                                                                                                                                                                                                                                                                                                                                                                                                                                                                   | Overlaps with railroad which is not available for trail use; however generally straightforward construction access.                 | Anticipated overlap with<br>1 parcel along Robert<br>Jackson Way, and<br>straightforward<br>construction access.      |  |  |
| Norton<br>Park                                                                                                                                                                                                                                                                                                                                                                                                                                                                                                                                                                                                                                                                                                                                                                                                                                                                                                                                                                                                                                                                                                                                                                                                                                                                                                                                                                                                                                                                                                                                                                                                                                                                                                                                                                                                                                                                                                                                                                                                                                                                                                                 | Environment                                                                                                                         |                                                                                                                       |  |  |
|                                                                                                                                                                                                                                                                                                                                                                                                                                                                                                                                                                                                                                                                                                                                                                                                                                                                                                                                                                                                                                                                                                                                                                                                                                                                                                                                                                                                                                                                                                                                                                                                                                                                                                                                                                                                                                                                                                                                                                                                                                                                                                                                | 2,790 sf of wetlands, 0.8 mile of floodplain, and 0 NDDB areas.                                                                     | 5,689 sf of wetlands, 0.3<br>mile of floodplain, and 1<br>NDDB area.                                                  |  |  |
| Town Line Rd                                                                                                                                                                                                                                                                                                                                                                                                                                                                                                                                                                                                                                                                                                                                                                                                                                                                                                                                                                                                                                                                                                                                                                                                                                                                                                                                                                                                                                                                                                                                                                                                                                                                                                                                                                                                                                                                                                                                                                                                                                                                                                                   | 3 haz mat locations.                                                                                                                | 0 haz mat locations.                                                                                                  |  |  |
| Town Live Service And Service  | No known historic resources or park impacts that would require regulatory review.                                                   | No known historic<br>resources, but overlaps<br>with Norton Park<br>potentially requiring<br>regulatory review.       |  |  |
| Note: Alignment drawn for planning purposes                                                                                                                                                                                                                                                                                                                                                                                                                                                                                                                                                                                                                                                                                                                                                                                                                                                                                                                                                                                                                                                                                                                                                                                                                                                                                                                                                                                                                                                                                                                                                                                                                                                                                                                                                                                                                                                                                                                                                                                                                                                                                    | Cost                                                                                                                                |                                                                                                                       |  |  |
| only.                                                                                                                                                                                                                                                                                                                                                                                                                                                                                                                                                                                                                                                                                                                                                                                                                                                                                                                                                                                                                                                                                                                                                                                                                                                                                                                                                                                                                                                                                                                                                                                                                                                                                                                                                                                                                                                                                                                                                                                                                                                                                                                          | \$2-3 million, with low maintenance costs.                                                                                          | \$1-2 million, with low maintenance costs.                                                                            |  |  |