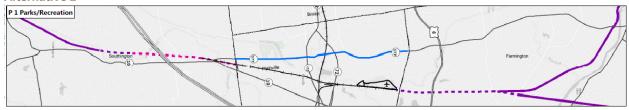

### **Long List of Potential Alternatives**

A long list of potential alternatives were created in fall 2016 for both the FCHT Gap Closure and spur to the CT**fastrak** station in downtown New Britain by stakeholders and the public through a series of community and stakeholder meetings. Alternatives were developed through review of user groups and destinations and included a scan of commuter destinations, retail establishments, parks and natural resources, and schools.

#### **Farmington Canal Heritage Trail**

The FCHT Gap in Plainville extends from Northwest Drive, where the existing FCHT terminates, to Town Line Road in Southington. Through a series of charrettes, Steering Committee meetings, and stakeholder discussions, 14 alternatives were developed for the FCHT Gap. See **Appendix A** for Long List of Potential Alternatives for Plainville. Alternatives explored the following:

- > Previous studies
- > Employment and commercial connectivity
- Parks and recreation connectivity
- School connectivity

The 14 alternatives were screened against 6 questions, and 4 alternatives moved forward to the next step, evaluation. In addition, a baseline alternative was moved forward into the next step that – though it did not meet the screening criteria – had