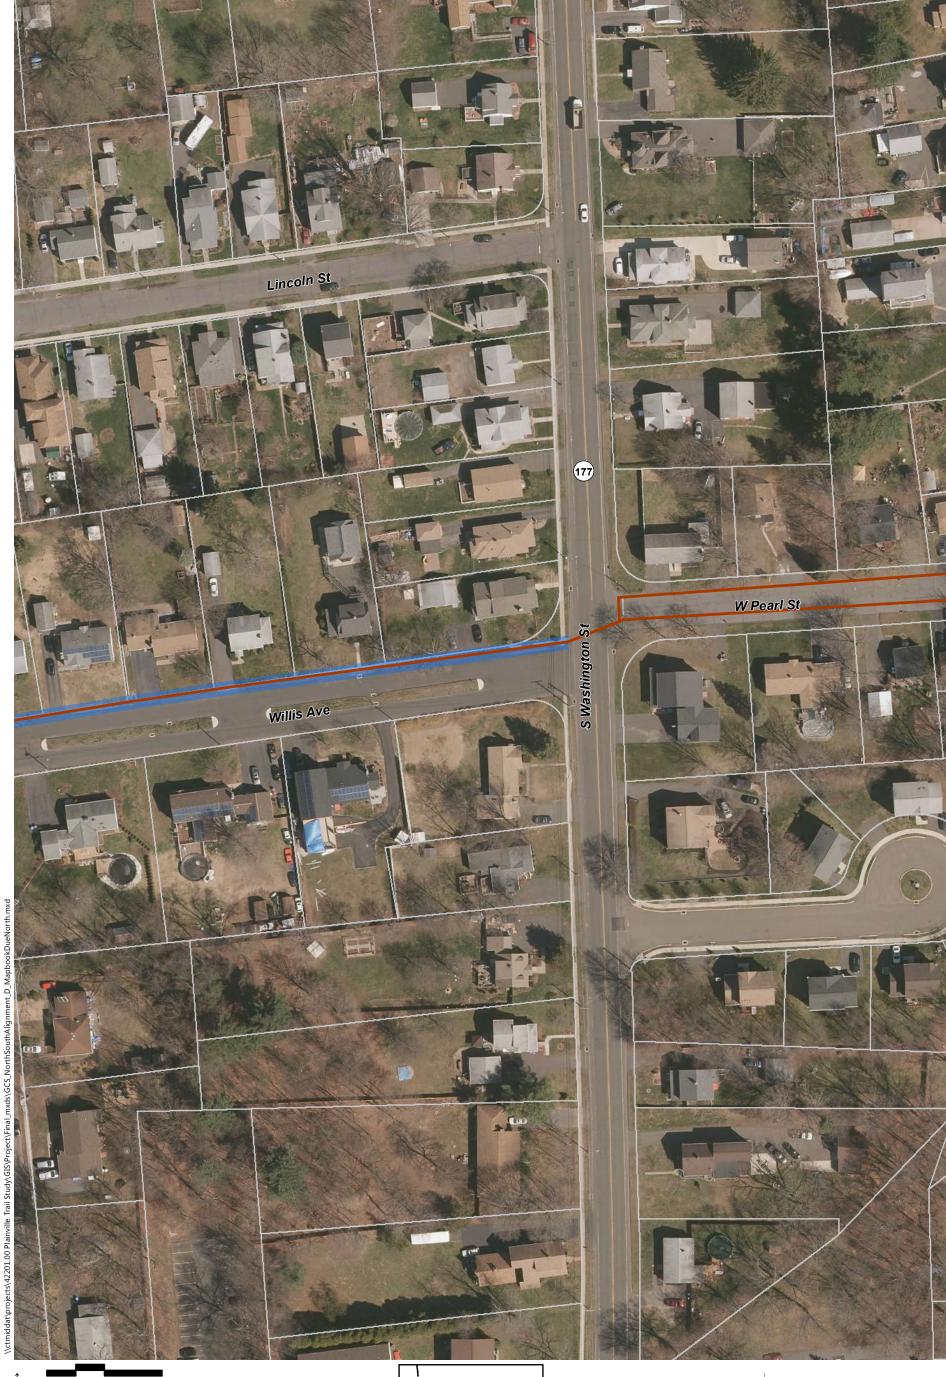

- Alignment A: Recommended in previous study. North of downtown the trail follows the east side of the railroad, then switches to on-road facilities along Robert St. Extension, Farmington Ave, and Main St. South of downtown the trail continues southbound on Pierce St connecting to on-road facilities on Broad St and Hemingway St, through Norton Park and along Robert Jackson Way.
- Alignment B: North of downtown and east of the railroad, the trail follows a new boardwalk through marshland, then continues over a dedicated trail flyover connecting to Main St. South of downtown, the trail continues southbound on an off-road facility adjacent to Pierce St connecting to the historic canal for the remainder, via Norton Park.
- Alignment C: North of downtown and west of the railroad, the off-road facility follows Perron Rd connecting to existing trails in Tomasso Nature Park and along marshland. It continues under Route 72 and along the cemetery to Washington St where it connects to the Fire Department. South of downtown, Alignment B is the same as Alignment C.
- Alignment D: North of downtown and east of the railroad, the trail follows a new boardwalk through marshland, then continues to off-road facilities along Robert St Extension, Cronk Rd, Norton PI, and on-road facilities on Main St. South of downtown the trail continues on Pierce St connecting to a portion of the historic canal. It continues along on-road facilities on Pearl St and Broad St, and off-road facilities on Willis Ave and Hemingway St to Norton Park, ending behind Robert Jackson Way.