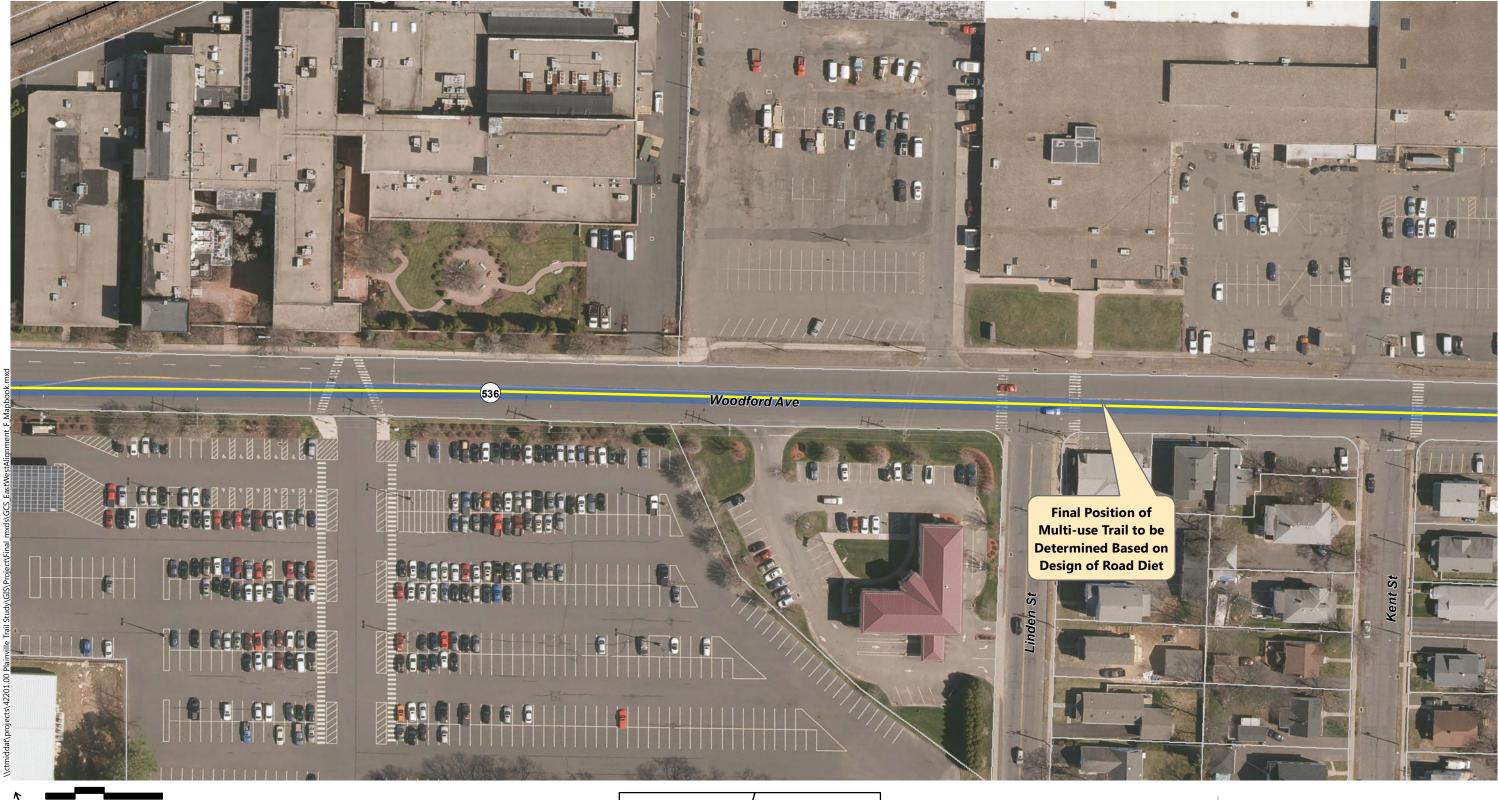

- Alignment A: Recommended in previous study. North of downtown the trail follows the east side of the railroad, then switches to on-road facilities along Robert St. Extension, Farmington Ave, and Main St. South of downtown the trail continues southbound on Pierce St connecting to on-road facilities on Broad St and Hemingway St, through Norton Park and along Robert Jackson Way.
- Alignment B: North of downtown and east of the railroad, the trail follows a new boardwalk through marshland, then continues over a dedicated trail flyover connecting to Main St. South of downtown, the trail continues southbound on an off-road facility adjacent to Pierce St connecting to the historic canal for the remainder, via Norton Park.
- Alignment C: North of downtown and west of the railroad, the off-road facility follows Perron Rd connecting to existing trails in Tomasso Nature Park and along marshland. It continues under Route 72 and along the cemetery to Washington St where it connects to the Fire Department. South of downtown, Alignment B is the same as Alignment C.
- Alignment D: North of downtown and east of the railroad, the trail follows a new boardwalk through marshland, then continues to off-road facilities along Robert St Extension, Cronk Rd, Norton PI, and on-road facilities on Main St. South of downtown the trail continues on Pierce St connecting to a portion of the historic canal. It continues along on-road facilities on Pearl St and Broad St, and off-road facilities on Willis Ave and Hemingway St to Norton Park, ending behind Robert Jackson Way.