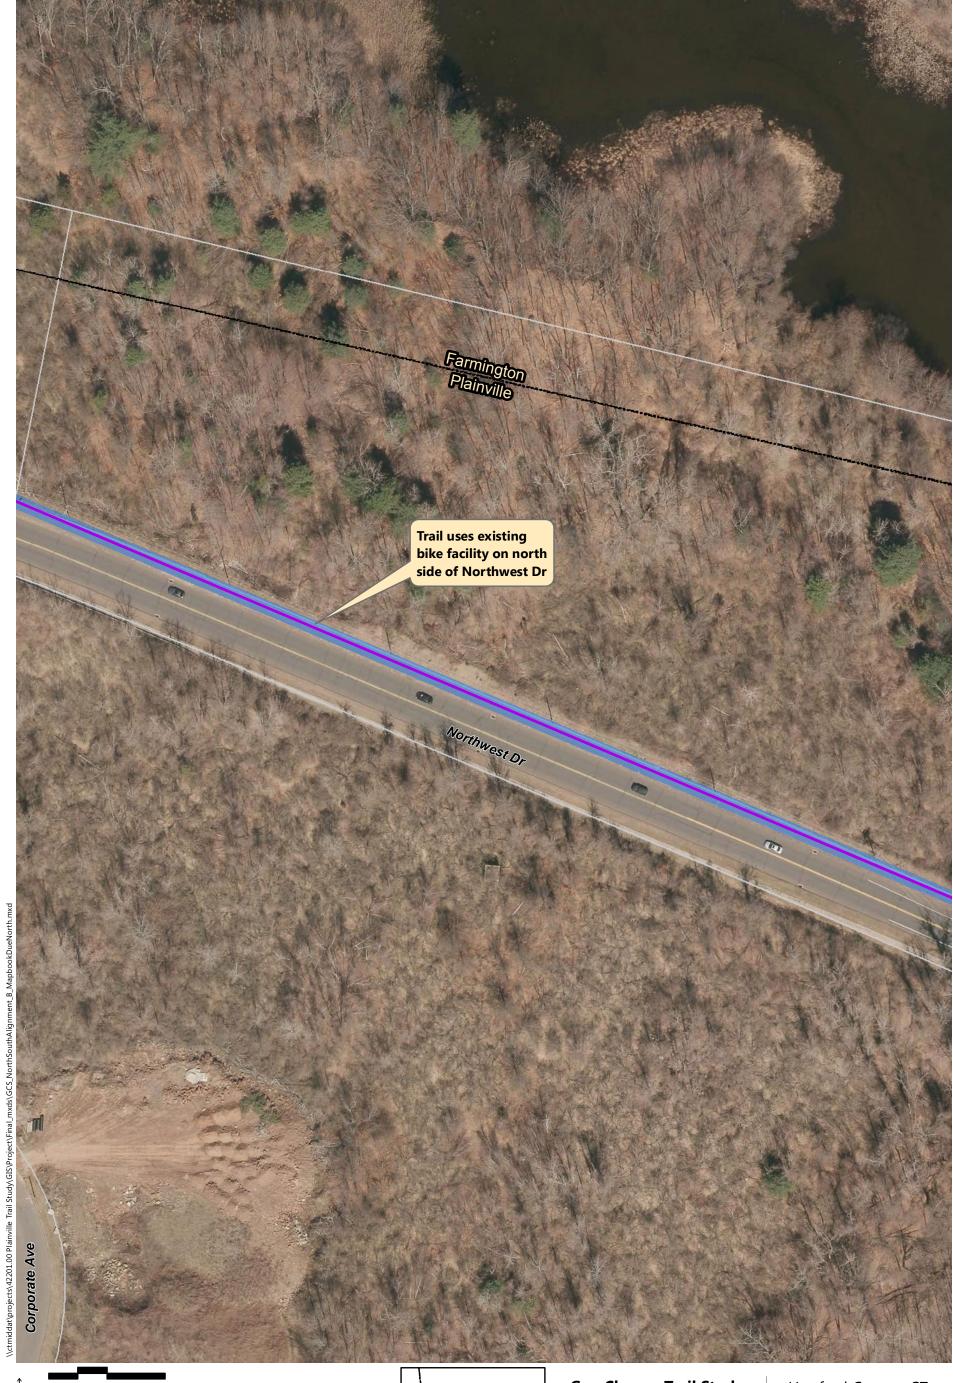

- Alignment A: Recommended in previous study. North of downtown the trail follows the east side of the railroad, then switches to on-road facilities along Robert St. Extension, Farmington Ave, and Main St. South of downtown the trail continues southbound on Pierce St connecting to on-road facilities on Broad St and Hemingway St, through Norton Park and along Robert Jackson Way.
- Alignment B: North of downtown and east of the railroad, the trail follows a new boardwalk through marshland, then continues over a dedicated trail flyover connecting to Main St. South of downtown, the trail continues southbound on an off-road facility adjacent to Pierce St connecting to the historic canal for the remainder, via Norton Park.
- Alignment C: North of downtown and west of the railroad, the off-road facility follows Perron Rd connecting to existing trails in Tomasso Nature Park and along marshland. It continues under Route 72 and along the cemetery to Washington St where it connects to the Fire Department. South of downtown, Alignment B is the same as Alignment C.
- Alignment D: North of downtown and east of the railroad, the trail follows a new boardwalk through marshland, then continues to off-road facilities along Robert St Extension, Cronk Rd, Norton PI, and on-road facilities on Main St. South of downtown the trail continues on Pierce St connecting to a portion of the historic canal. It continues along on-road facilities on Pearl St and Broad St, and off-road facilities on Willis Ave and Hemingway St to Norton Park, ending behind Robert Jackson Way.

#### **Farmington Canal Heritage Trail**

The FCHT Gap in Plainville extends from Northwest Drive, where the existing FCHT terminates, to Town Line Road in Southington. Through a series of charrettes, Steering Committee meetings, and stakeholder discussions, 14 alternatives were developed for the FCHT Gap. See **Appendix A** for Long List of Potential Alternatives for Plainville. Alternatives explored the following: