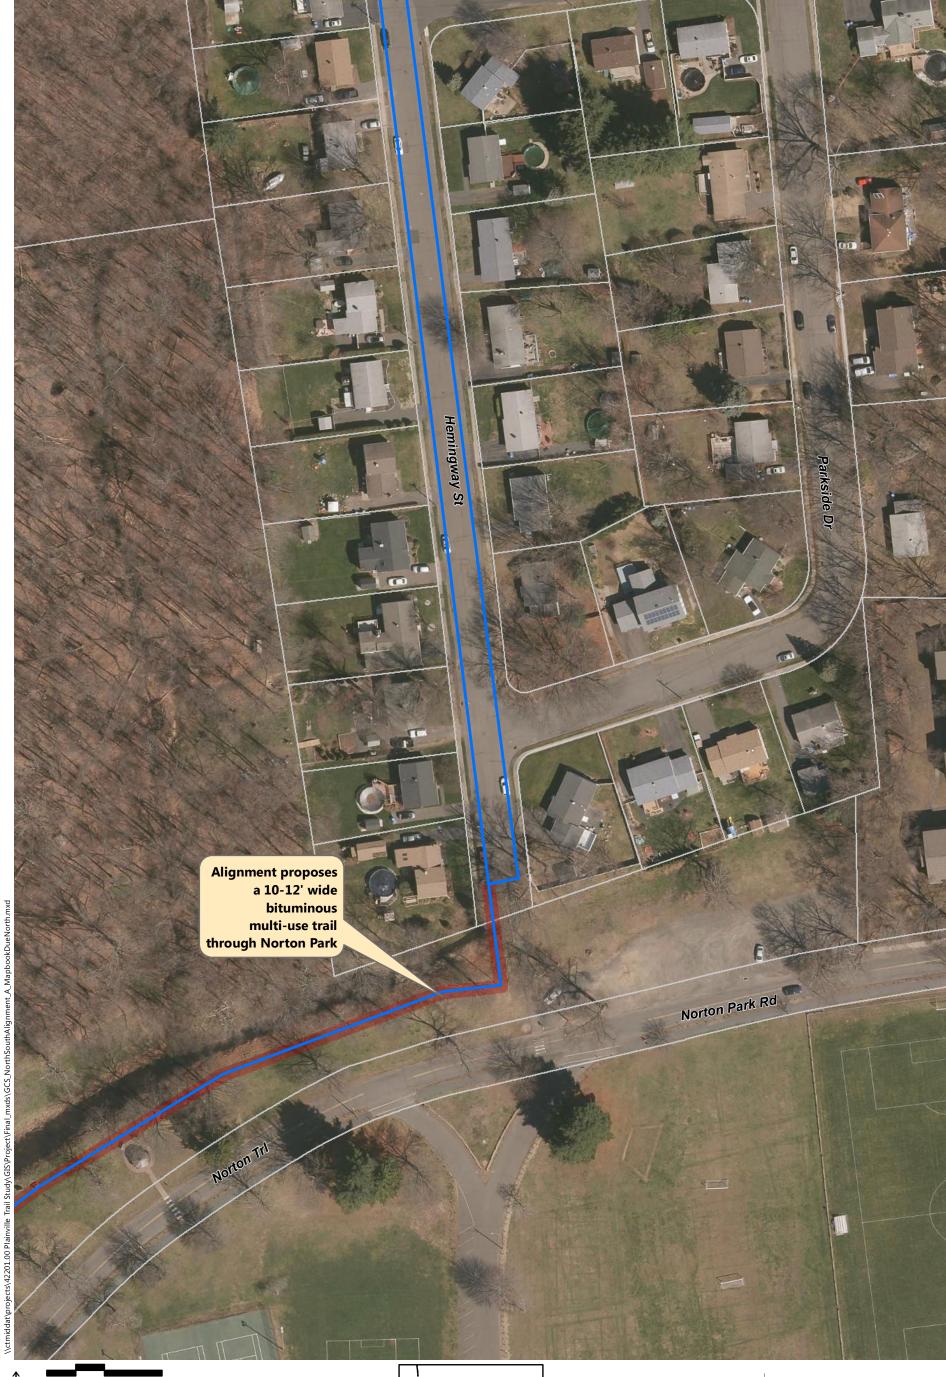

- Alignment A: Recommended in previous study. North of downtown the trail follows the east side of the railroad, then switches to on-road facilities along Robert St. Extension, Farmington Ave, and Main St. South of downtown the trail continues southbound on Pierce St connecting to on-road facilities on Broad St and Hemingway St, through Norton Park and along Robert Jackson Way.
- Alignment B: North of downtown and east of the railroad, the trail follows a new boardwalk through marshland, then continues over a dedicated trail flyover connecting to Main St. South of downtown, the trail continues southbound on an off-road facility adjacent to Pierce St connecting to the historic canal for the remainder, via Norton Park.
- Alignment C: North of downtown and west of the railroad, the off-road facility follows Perron Rd connecting to existing trails in Tomasso Nature Park and along marshland. It continues under Route 72 and along the cemetery to Washington St where it connects to the Fire Department. South of downtown, Alignment B is the same as Alignment C.
- Alignment D: North of downtown and east of the railroad, the trail follows a new boardwalk through marshland, then continues to off-road facilities along Robert St Extension, Cronk Rd, Norton PI, and on-road facilities on Main St. South of downtown the trail continues on Pierce St connecting to a portion of the historic canal. It continues along on-road facilities on Pearl St and Broad St, and off-road facilities on Willis Ave and Hemingway St to Norton Park, ending behind Robert Jackson Way.