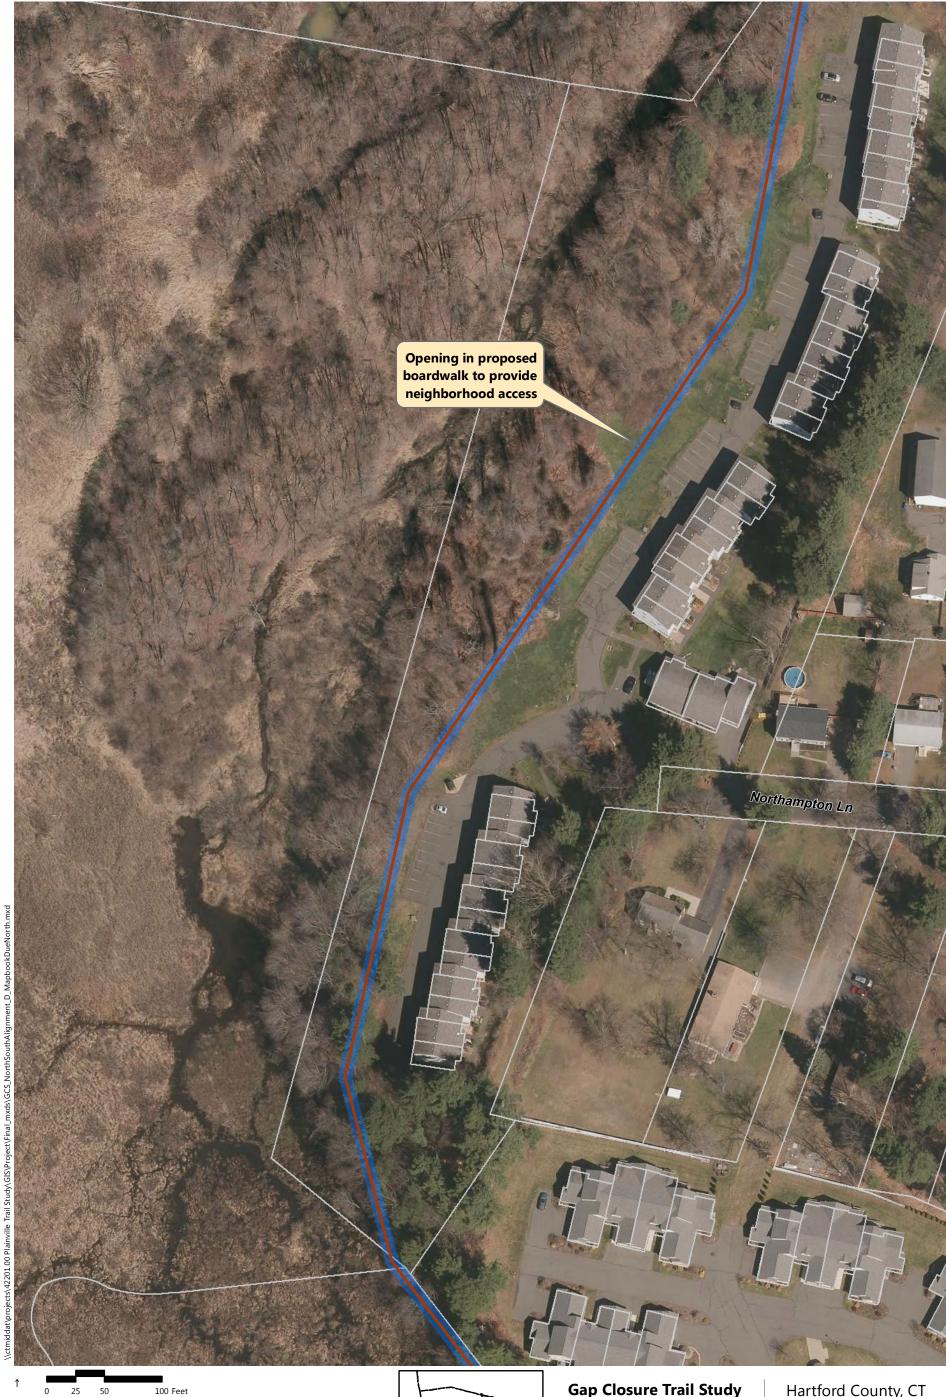

- Alignment A: Recommended in previous study. North of downtown the trail follows the east side of the railroad, then switches to on-road facilities along Robert St. Extension, Farmington Ave, and Main St. South of downtown the trail continues southbound on Pierce St connecting to on-road facilities on Broad St and Hemingway St, through Norton Park and along Robert Jackson Way.
- Alignment B: North of downtown and east of the railroad, the trail follows a new boardwalk through marshland, then continues over a dedicated trail flyover connecting to Main St. South of downtown, the trail continues southbound on an off-road facility adjacent to Pierce St connecting to the historic canal for the remainder, via Norton Park.
- Alignment C: North of downtown and west of the railroad, the off-road facility follows Perron Rd connecting to existing trails in Tomasso Nature Park and along marshland. It continues under Route 72 and along the cemetery to Washington St where it connects to the Fire Department. South of downtown, Alignment B is the same as Alignment C.
- Alignment D: North of downtown and east of the railroad, the trail follows a new boardwalk through marshland, then continues to off-road facilities along Robert St Extension, Cronk Rd, Norton PI, and on-road facilities on Main St. South of downtown the trail continues on Pierce St connecting to a portion of the historic canal. It continues along on-road facilities on Pearl St and Broad St, and off-road facilities on Willis Ave and Hemingway St to Norton Park, ending behind Robert Jackson Way.