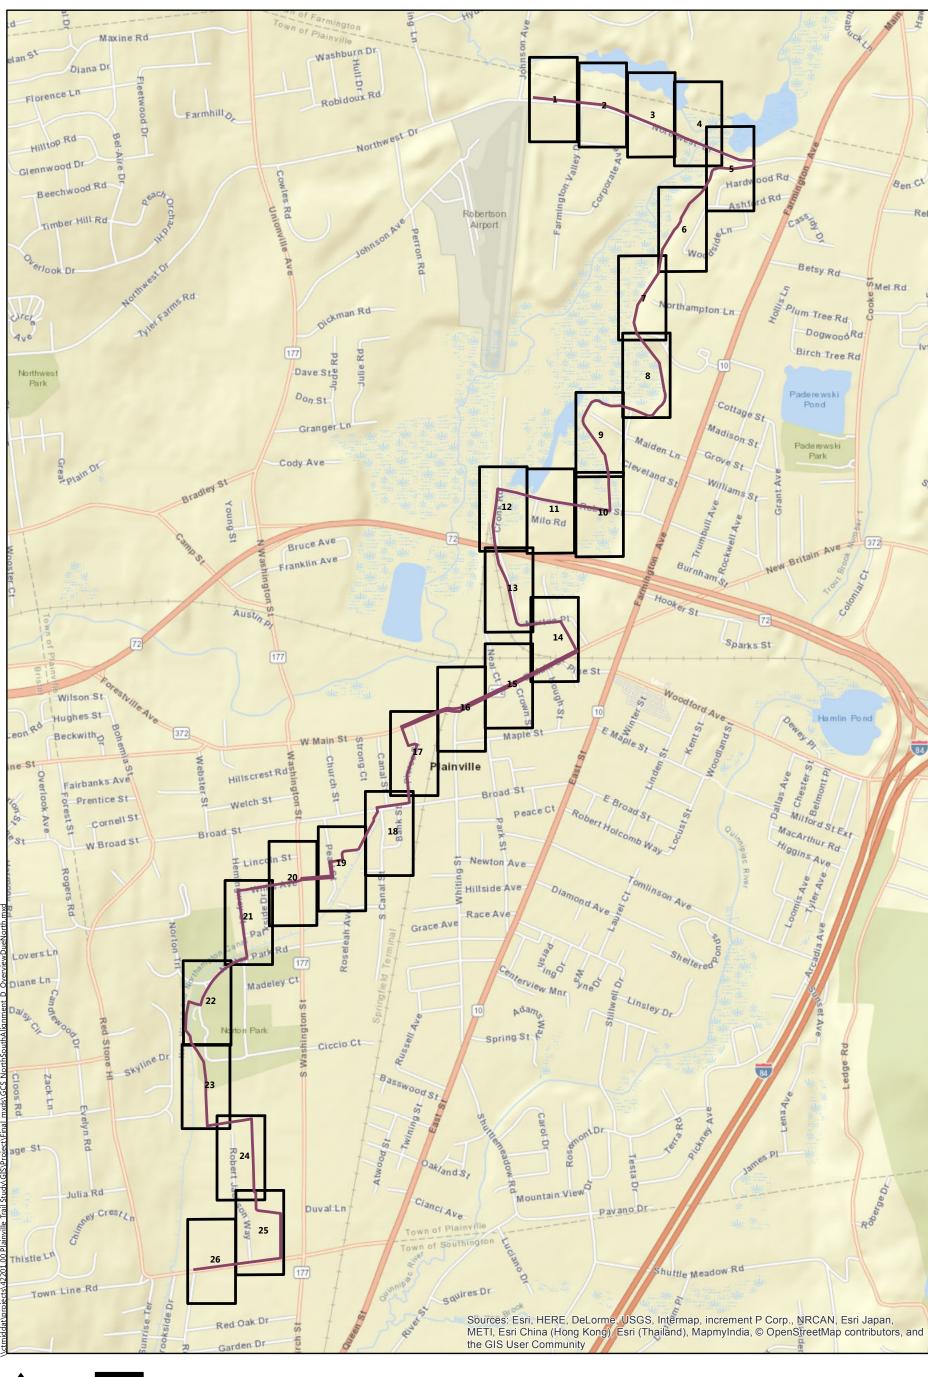

## **Study Area**

The study area for this project encompasses all of Plainville, from Northwest Drive to Town Line Road, from Route 6 to I-84. It also includes portions of New Britain between Plainville and the CT**fastrak** station, north and south of Route 72.

- Alignment A: Recommended in previous study. North of downtown the trail follows the east side of the railroad, then switches to on-road facilities along Robert St. Extension, Farmington Ave, and Main St. South of downtown the trail continues southbound on Pierce St connecting to on-road facilities on Broad St and Hemingway St, through Norton Park and along Robert Jackson Way.
- Alignment B: North of downtown and east of the railroad, the trail follows a new boardwalk through marshland, then continues over a dedicated trail flyover connecting to Main St. South of downtown, the trail continues southbound on an off-road facility adjacent to Pierce St connecting to the historic canal for the remainder, via Norton Park.
- Alignment C: North of downtown and west of the railroad, the off-road facility follows Perron Rd connecting to existing trails in Tomasso Nature Park and along marshland. It continues under Route 72 and along the cemetery to Washington St where it connects to the Fire Department. South of downtown, Alignment B is the same as Alignment C.
- Alignment D: North of downtown and east of the railroad, the trail follows a new boardwalk through marshland, then continues to off-road facilities along Robert St Extension, Cronk Rd, Norton PI, and on-road facilities on Main St. South of downtown the trail continues on Pierce St connecting to a portion of the historic canal. It continues along on-road facilities on Pearl St and Broad St, and off-road facilities on Willis Ave and Hemingway St to Norton Park, ending behind Robert Jackson Way.