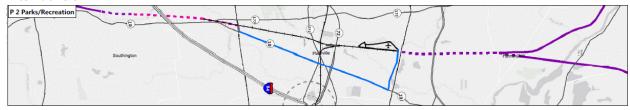

- Alignment A: Recommended in previous study. North of downtown the trail follows the east side of the railroad, then switches to on-road facilities along Robert St. Extension, Farmington Ave, and Main St. South of downtown the trail continues southbound on Pierce St connecting to on-road facilities on Broad St and Hemingway St, through Norton Park and along Robert Jackson Way.
- Alignment B: North of downtown and east of the railroad, the trail follows a new boardwalk through marshland, then continues over a dedicated trail flyover connecting to Main St. South of downtown, the trail continues southbound on an off-road facility adjacent to Pierce St connecting to the historic canal for the remainder, via Norton Park.
- Alignment C: North of downtown and west of the railroad, the off-road facility follows Perron Rd connecting to existing trails in Tomasso Nature Park and along marshland. It continues under Route 72 and along the cemetery to Washington St where it connects to the Fire Department. South of downtown, Alignment B is the same as Alignment C.
- Alignment D: North of downtown and east of the railroad, the trail follows a new boardwalk through marshland, then continues to off-road facilities along Robert St Extension, Cronk Rd, Norton PI, and on-road facilities on Main St. South of downtown the trail continues on Pierce St connecting to a portion of the historic canal. It continues along on-road facilities on Pearl St and Broad St, and off-road facilities on Willis Ave and Hemingway St to Norton Park, ending behind Robert Jackson Way.