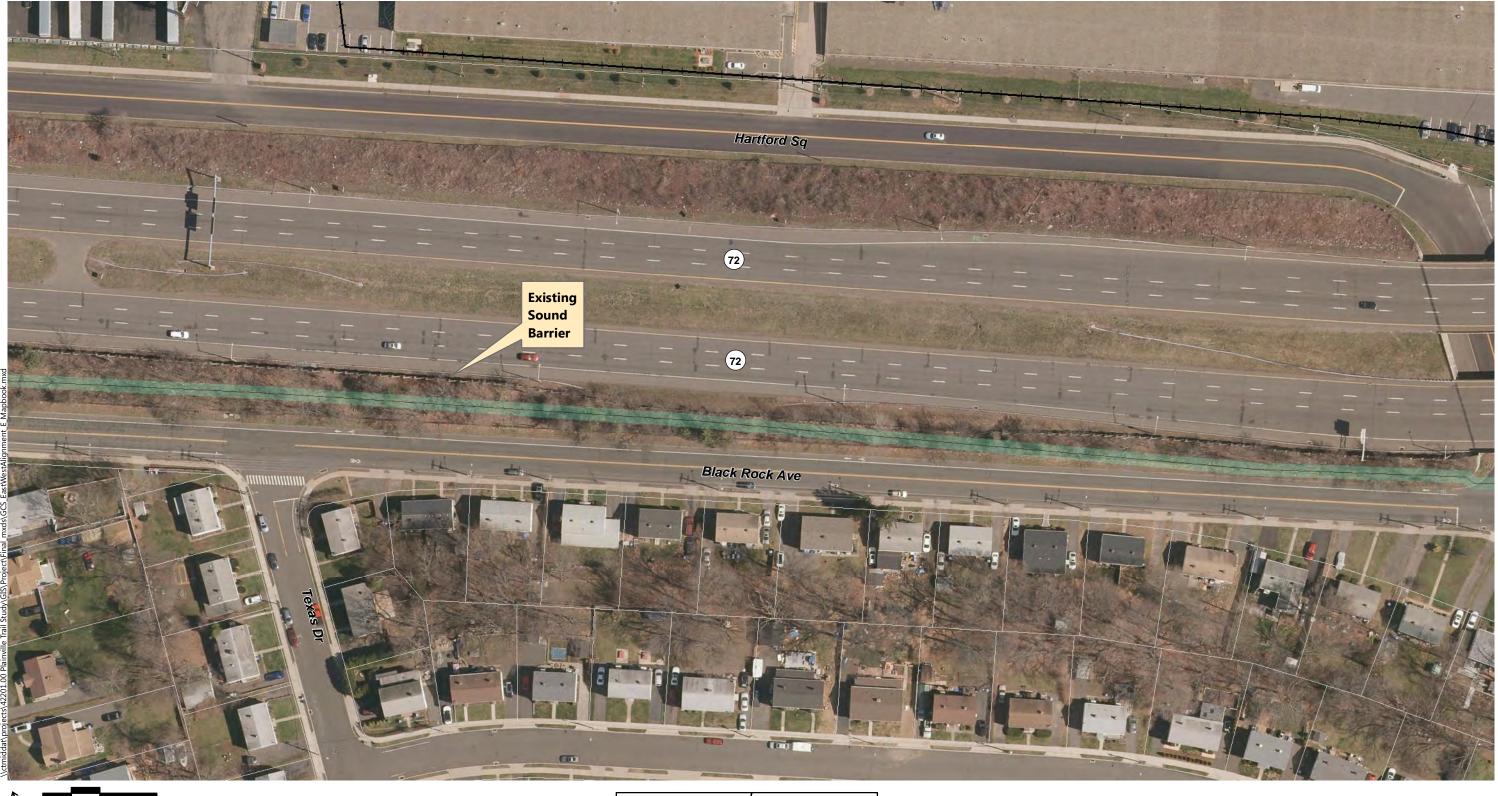

- Alignment A: Recommended in previous study. North of downtown the trail follows the east side of the railroad, then switches to on-road facilities along Robert St. Extension, Farmington Ave, and Main St. South of downtown the trail continues southbound on Pierce St connecting to on-road facilities on Broad St and Hemingway St, through Norton Park and along Robert Jackson Way.
- Alignment B: North of downtown and east of the railroad, the trail follows a new boardwalk through marshland, then continues over a dedicated trail flyover connecting to Main St. South of downtown, the trail continues southbound on an off-road facility adjacent to Pierce St connecting to the historic canal for the remainder, via Norton Park.
- Alignment C: North of downtown and west of the railroad, the off-road facility follows Perron Rd connecting to existing trails in Tomasso Nature Park and along marshland. It continues under Route 72 and along the cemetery to Washington St where it connects to the Fire Department. South of downtown, Alignment B is the same as Alignment C.
- Alignment D: North of downtown and east of the railroad, the trail follows a new boardwalk through marshland, then continues to off-road facilities along Robert St Extension, Cronk Rd, Norton PI, and on-road facilities on Main St. South of downtown the trail continues on Pierce St connecting to a portion of the historic canal. It continues along on-road facilities on Pearl St and Broad St, and off-road facilities on Willis Ave and Hemingway St to Norton Park, ending behind Robert Jackson Way.

#### Alignment A Evaluation\*

| Мар                                                                                                                                                                                                                                                                                                                                                                                                                                                                                                                                                                                                                                                                                                                                                                                                                                                                                                                                                                                                                                                                                                                                                                                                                                                                                                                                                                                                                                                                                                                                                                                                                                                                                                                                                                                                                                                                                                                                                                                                                                                                                                                            | North of<br>Downtown                                                                                                                | South of Downtown                                                                                                     |  |  |
|--------------------------------------------------------------------------------------------------------------------------------------------------------------------------------------------------------------------------------------------------------------------------------------------------------------------------------------------------------------------------------------------------------------------------------------------------------------------------------------------------------------------------------------------------------------------------------------------------------------------------------------------------------------------------------------------------------------------------------------------------------------------------------------------------------------------------------------------------------------------------------------------------------------------------------------------------------------------------------------------------------------------------------------------------------------------------------------------------------------------------------------------------------------------------------------------------------------------------------------------------------------------------------------------------------------------------------------------------------------------------------------------------------------------------------------------------------------------------------------------------------------------------------------------------------------------------------------------------------------------------------------------------------------------------------------------------------------------------------------------------------------------------------------------------------------------------------------------------------------------------------------------------------------------------------------------------------------------------------------------------------------------------------------------------------------------------------------------------------------------------------|-------------------------------------------------------------------------------------------------------------------------------------|-----------------------------------------------------------------------------------------------------------------------|--|--|
|                                                                                                                                                                                                                                                                                                                                                                                                                                                                                                                                                                                                                                                                                                                                                                                                                                                                                                                                                                                                                                                                                                                                                                                                                                                                                                                                                                                                                                                                                                                                                                                                                                                                                                                                                                                                                                                                                                                                                                                                                                                                                                                                | Off-road                                                                                                                            | <u>I</u>                                                                                                              |  |  |
| Can Can                                                                                                                                                                                                                                                                                                                                                                                                                                                                                                                                                                                                                                                                                                                                                                                                                                                                                                                                                                                                                                                                                                                                                                                                                                                                                                                                                                                                                                                                                                                                                                                                                                                                                                                                                                                                                                                                                                                                                                                                                                                                                                                        | 44%                                                                                                                                 | 30%                                                                                                                   |  |  |
| Mediatrical by                                                                                                                                                                                                                                                                                                                                                                                                                                                                                                                                                                                                                                                                                                                                                                                                                                                                                                                                                                                                                                                                                                                                                                                                                                                                                                                                                                                                                                                                                                                                                                                                                                                                                                                                                                                                                                                                                                                                                                                                                                                                                                                 | Safety                                                                                                                              |                                                                                                                       |  |  |
| Perron Rd Landson Conference of the Perron Rd Landson Conference o | Roughly 60 driveways<br>and 15 roadways<br>intersecting the trail.<br>Uses Farmington Ave<br>and Main St, both with<br>an LTS of 4. | Roughly 110 driveways<br>and 14 roadways<br>intersecting the trail.<br>Uses Broad St, with an<br>LTS of 3.            |  |  |
| 4                                                                                                                                                                                                                                                                                                                                                                                                                                                                                                                                                                                                                                                                                                                                                                                                                                                                                                                                                                                                                                                                                                                                                                                                                                                                                                                                                                                                                                                                                                                                                                                                                                                                                                                                                                                                                                                                                                                                                                                                                                                                                                                              | Connectivity                                                                                                                        |                                                                                                                       |  |  |
| Cronk Rd                                                                                                                                                                                                                                                                                                                                                                                                                                                                                                                                                                                                                                                                                                                                                                                                                                                                                                                                                                                                                                                                                                                                                                                                                                                                                                                                                                                                                                                                                                                                                                                                                                                                                                                                                                                                                                                                                                                                                                                                                                                                                                                       | 1,245 households. Trail<br>amenities (library, town<br>hall) concentrated in<br>downtown, rather than<br>dispersed along the trail. | 1,407 households. Good connectivity with residential areas and Norton Park, but does not connect with historic canal. |  |  |
|                                                                                                                                                                                                                                                                                                                                                                                                                                                                                                                                                                                                                                                                                                                                                                                                                                                                                                                                                                                                                                                                                                                                                                                                                                                                                                                                                                                                                                                                                                                                                                                                                                                                                                                                                                                                                                                                                                                                                                                                                                                                                                                                | Security                                                                                                                            |                                                                                                                       |  |  |
|                                                                                                                                                                                                                                                                                                                                                                                                                                                                                                                                                                                                                                                                                                                                                                                                                                                                                                                                                                                                                                                                                                                                                                                                                                                                                                                                                                                                                                                                                                                                                                                                                                                                                                                                                                                                                                                                                                                                                                                                                                                                                                                                | Limited access/egress along the railroad segment.                                                                                   | Continuous access/egress.                                                                                             |  |  |
| Pierce St                                                                                                                                                                                                                                                                                                                                                                                                                                                                                                                                                                                                                                                                                                                                                                                                                                                                                                                                                                                                                                                                                                                                                                                                                                                                                                                                                                                                                                                                                                                                                                                                                                                                                                                                                                                                                                                                                                                                                                                                                                                                                                                      | Right-of-way                                                                                                                        |                                                                                                                       |  |  |
| Hemingway St                                                                                                                                                                                                                                                                                                                                                                                                                                                                                                                                                                                                                                                                                                                                                                                                                                                                                                                                                                                                                                                                                                                                                                                                                                                                                                                                                                                                                                                                                                                                                                                                                                                                                                                                                                                                                                                                                                                                                                                                                                                                                                                   | Overlaps with railroad which is not available for trail use; however generally straightforward construction access.                 | Anticipated overlap with<br>1 parcel along Robert<br>Jackson Way, and<br>straightforward<br>construction access.      |  |  |
| Norton<br>Park                                                                                                                                                                                                                                                                                                                                                                                                                                                                                                                                                                                                                                                                                                                                                                                                                                                                                                                                                                                                                                                                                                                                                                                                                                                                                                                                                                                                                                                                                                                                                                                                                                                                                                                                                                                                                                                                                                                                                                                                                                                                                                                 | Environment                                                                                                                         |                                                                                                                       |  |  |
|                                                                                                                                                                                                                                                                                                                                                                                                                                                                                                                                                                                                                                                                                                                                                                                                                                                                                                                                                                                                                                                                                                                                                                                                                                                                                                                                                                                                                                                                                                                                                                                                                                                                                                                                                                                                                                                                                                                                                                                                                                                                                                                                | 2,790 sf of wetlands, 0.8 mile of floodplain, and 0 NDDB areas.                                                                     | 5,689 sf of wetlands, 0.3<br>mile of floodplain, and 1<br>NDDB area.                                                  |  |  |
| Town Line Rd                                                                                                                                                                                                                                                                                                                                                                                                                                                                                                                                                                                                                                                                                                                                                                                                                                                                                                                                                                                                                                                                                                                                                                                                                                                                                                                                                                                                                                                                                                                                                                                                                                                                                                                                                                                                                                                                                                                                                                                                                                                                                                                   | 3 haz mat locations.                                                                                                                | 0 haz mat locations.                                                                                                  |  |  |
| Town Live Service And Service  | No known historic resources or park impacts that would require regulatory review.                                                   | No known historic<br>resources, but overlaps<br>with Norton Park<br>potentially requiring<br>regulatory review.       |  |  |
| Note: Alignment drawn for planning purposes                                                                                                                                                                                                                                                                                                                                                                                                                                                                                                                                                                                                                                                                                                                                                                                                                                                                                                                                                                                                                                                                                                                                                                                                                                                                                                                                                                                                                                                                                                                                                                                                                                                                                                                                                                                                                                                                                                                                                                                                                                                                                    | Cost                                                                                                                                |                                                                                                                       |  |  |
| only.                                                                                                                                                                                                                                                                                                                                                                                                                                                                                                                                                                                                                                                                                                                                                                                                                                                                                                                                                                                                                                                                                                                                                                                                                                                                                                                                                                                                                                                                                                                                                                                                                                                                                                                                                                                                                                                                                                                                                                                                                                                                                                                          | \$2-3 million, with low maintenance costs.                                                                                          | \$1-2 million, with low maintenance costs.                                                                            |  |  |