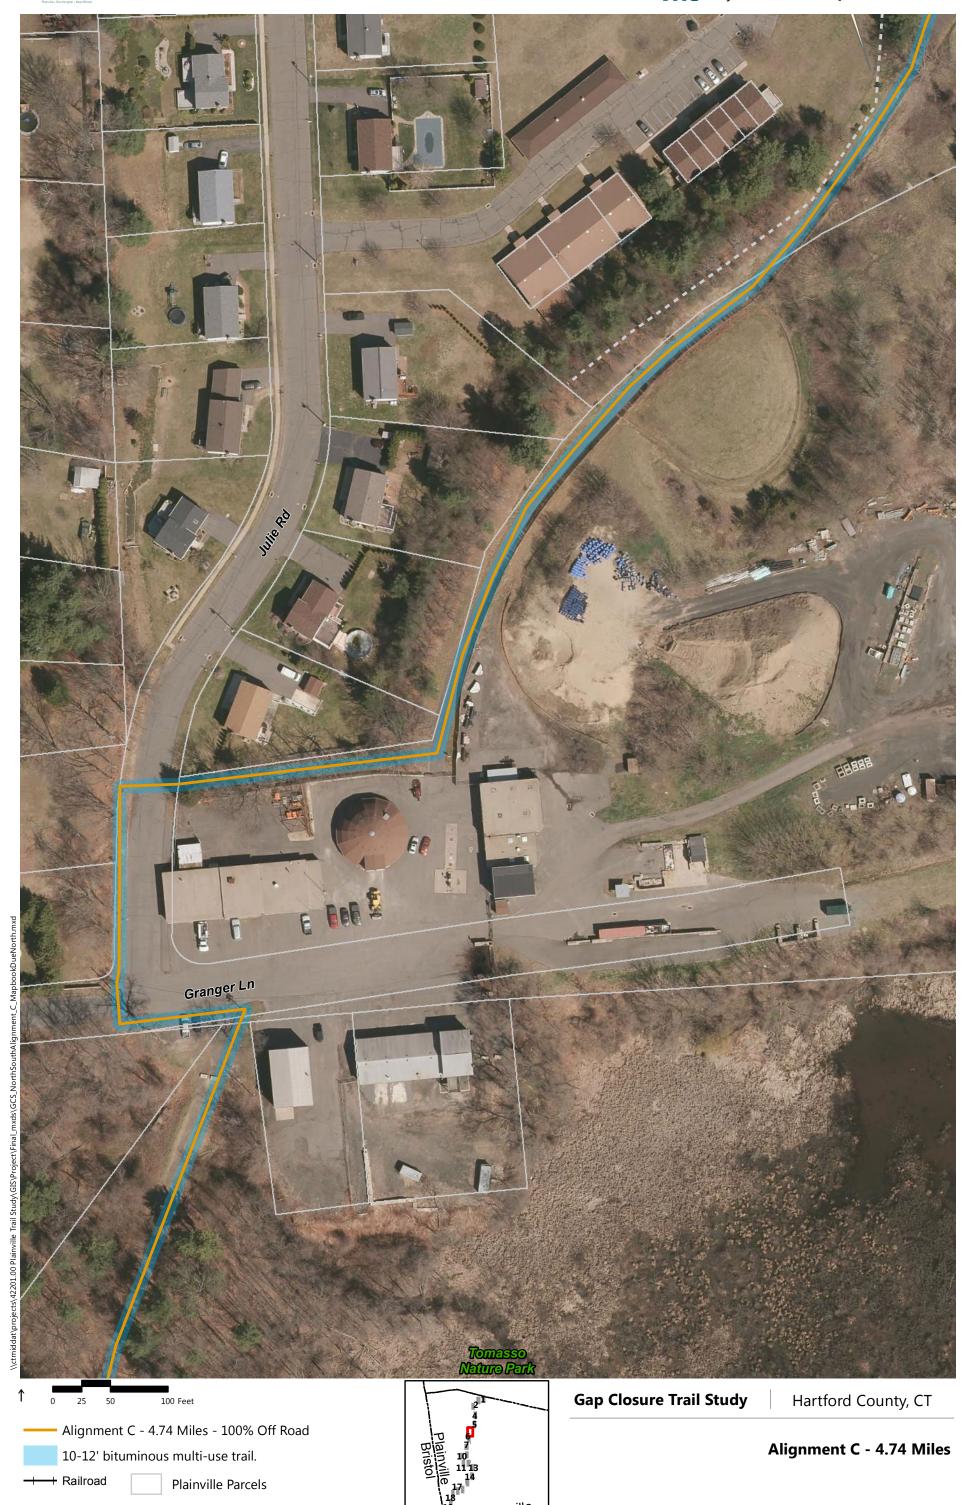

- Alignment A: Recommended in previous study. North of downtown the trail follows the east side of the railroad, then switches to on-road facilities along Robert St. Extension, Farmington Ave, and Main St. South of downtown the trail continues southbound on Pierce St connecting to on-road facilities on Broad St and Hemingway St, through Norton Park and along Robert Jackson Way.
- Alignment B: North of downtown and east of the railroad, the trail follows a new boardwalk through marshland, then continues over a dedicated trail flyover connecting to Main St. South of downtown, the trail continues southbound on an off-road facility adjacent to Pierce St connecting to the historic canal for the remainder, via Norton Park.
- Alignment C: North of downtown and west of the railroad, the off-road facility follows Perron Rd connecting to existing trails in Tomasso Nature Park and along marshland. It continues under Route 72 and along the cemetery to Washington St where it connects to the Fire Department. South of downtown, Alignment B is the same as Alignment C.
- Alignment D: North of downtown and east of the railroad, the trail follows a new boardwalk through marshland, then continues to off-road facilities along Robert St Extension, Cronk Rd, Norton PI, and on-road facilities on Main St. South of downtown the trail continues on Pierce St connecting to a portion of the historic canal. It continues along on-road facilities on Pearl St and Broad St, and off-road facilities on Willis Ave and Hemingway St to Norton Park, ending behind Robert Jackson Way.