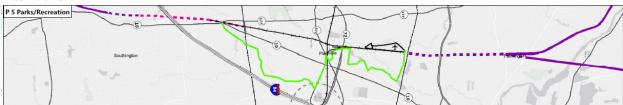

- Alignment A: Recommended in previous study. North of downtown the trail follows the east side of the railroad, then switches to on-road facilities along Robert St. Extension, Farmington Ave, and Main St. South of downtown the trail continues southbound on Pierce St connecting to on-road facilities on Broad St and Hemingway St, through Norton Park and along Robert Jackson Way.
- Alignment B: North of downtown and east of the railroad, the trail follows a new boardwalk through marshland, then continues over a dedicated trail flyover connecting to Main St. South of downtown, the trail continues southbound on an off-road facility adjacent to Pierce St connecting to the historic canal for the remainder, via Norton Park.
- Alignment C: North of downtown and west of the railroad, the off-road facility follows Perron Rd connecting to existing trails in Tomasso Nature Park and along marshland. It continues under Route 72 and along the cemetery to Washington St where it connects to the Fire Department. South of downtown, Alignment B is the same as Alignment C.
- Alignment D: North of downtown and east of the railroad, the trail follows a new boardwalk through marshland, then continues to off-road facilities along Robert St Extension, Cronk Rd, Norton PI, and on-road facilities on Main St. South of downtown the trail continues on Pierce St connecting to a portion of the historic canal. It continues along on-road facilities on Pearl St and Broad St, and off-road facilities on Willis Ave and Hemingway St to Norton Park, ending behind Robert Jackson Way.