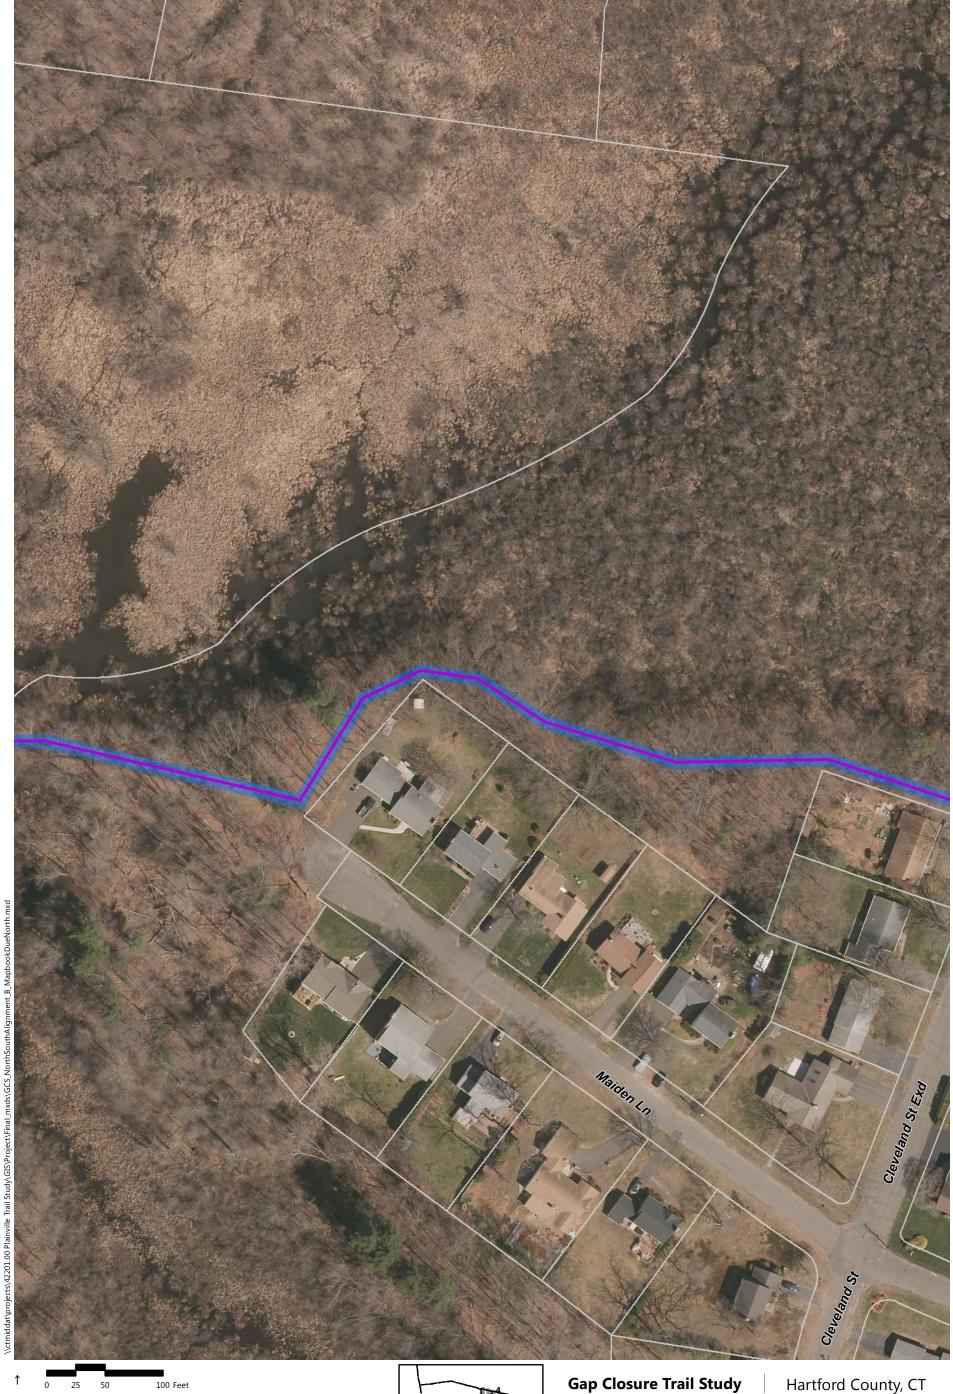

- Alignment A: Recommended in previous study. North of downtown the trail follows the east side of the railroad, then switches to on-road facilities along Robert St. Extension, Farmington Ave, and Main St. South of downtown the trail continues southbound on Pierce St connecting to on-road facilities on Broad St and Hemingway St, through Norton Park and along Robert Jackson Way.
- Alignment B: North of downtown and east of the railroad, the trail follows a new boardwalk through marshland, then continues over a dedicated trail flyover connecting to Main St. South of downtown, the trail continues southbound on an off-road facility adjacent to Pierce St connecting to the historic canal for the remainder, via Norton Park.
- Alignment C: North of downtown and west of the railroad, the off-road facility follows Perron Rd connecting to existing trails in Tomasso Nature Park and along marshland. It continues under Route 72 and along the cemetery to Washington St where it connects to the Fire Department. South of downtown, Alignment B is the same as Alignment C.
- Alignment D: North of downtown and east of the railroad, the trail follows a new boardwalk through marshland, then continues to off-road facilities along Robert St Extension, Cronk Rd, Norton PI, and on-road facilities on Main St. South of downtown the trail continues on Pierce St connecting to a portion of the historic canal. It continues along on-road facilities on Pearl St and Broad St, and off-road facilities on Willis Ave and Hemingway St to Norton Park, ending behind Robert Jackson Way.