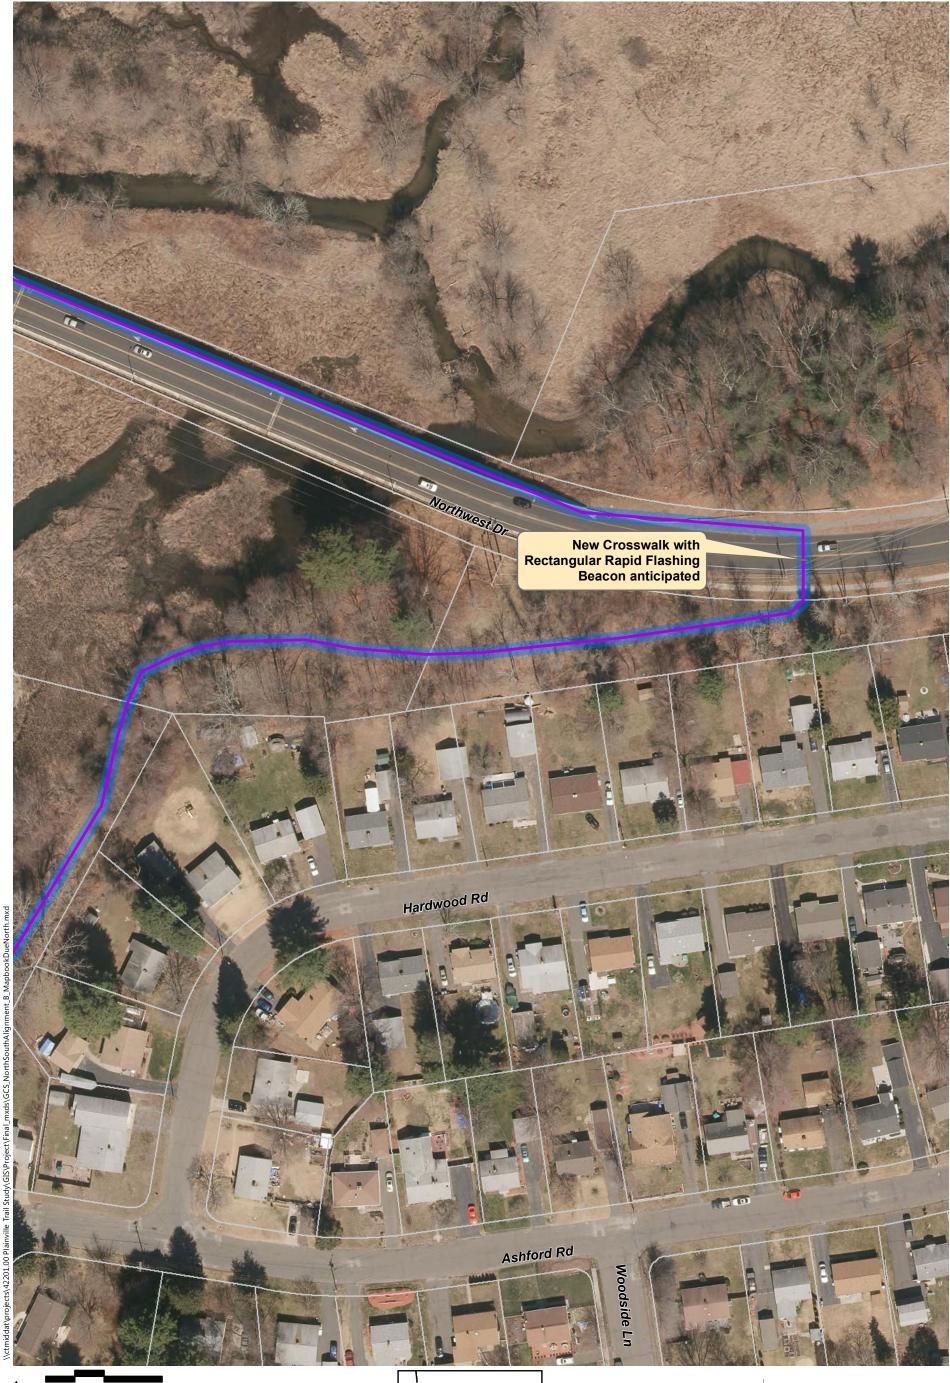

- Alignment A: Recommended in previous study. North of downtown the trail follows the east side of the railroad, then switches to on-road facilities along Robert St. Extension, Farmington Ave, and Main St. South of downtown the trail continues southbound on Pierce St connecting to on-road facilities on Broad St and Hemingway St, through Norton Park and along Robert Jackson Way.
- Alignment B: North of downtown and east of the railroad, the trail follows a new boardwalk through marshland, then continues over a dedicated trail flyover connecting to Main St. South of downtown, the trail continues southbound on an off-road facility adjacent to Pierce St connecting to the historic canal for the remainder, via Norton Park.
- Alignment C: North of downtown and west of the railroad, the off-road facility follows Perron Rd connecting to existing trails in Tomasso Nature Park and along marshland. It continues under Route 72 and along the cemetery to Washington St where it connects to the Fire Department. South of downtown, Alignment B is the same as Alignment C.
- Alignment D: North of downtown and east of the railroad, the trail follows a new boardwalk through marshland, then continues to off-road facilities along Robert St Extension, Cronk Rd, Norton PI, and on-road facilities on Main St. South of downtown the trail continues on Pierce St connecting to a portion of the historic canal. It continues along on-road facilities on Pearl St and Broad St, and off-road facilities on Willis Ave and Hemingway St to Norton Park, ending behind Robert Jackson Way.