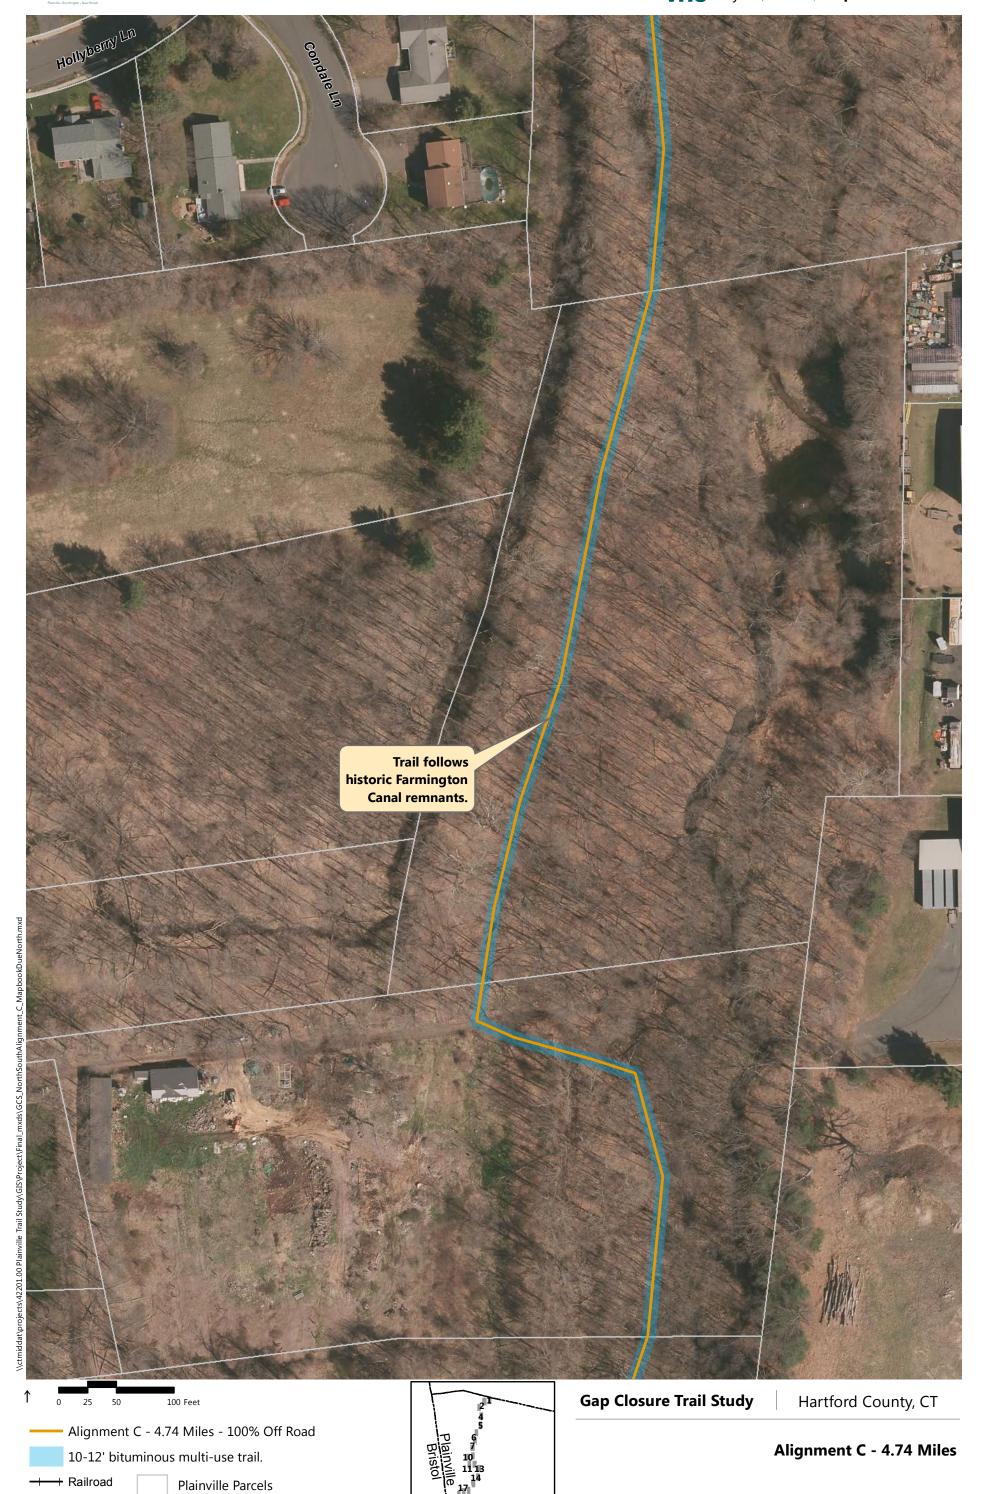

- Alignment A: Recommended in previous study. North of downtown the trail follows the east side of the railroad, then switches to on-road facilities along Robert St. Extension, Farmington Ave, and Main St. South of downtown the trail continues southbound on Pierce St connecting to on-road facilities on Broad St and Hemingway St, through Norton Park and along Robert Jackson Way.
- Alignment B: North of downtown and east of the railroad, the trail follows a new boardwalk through marshland, then continues over a dedicated trail flyover connecting to Main St. South of downtown, the trail continues southbound on an off-road facility adjacent to Pierce St connecting to the historic canal for the remainder, via Norton Park.
- Alignment C: North of downtown and west of the railroad, the off-road facility follows Perron Rd connecting to existing trails in Tomasso Nature Park and along marshland. It continues under Route 72 and along the cemetery to Washington St where it connects to the Fire Department. South of downtown, Alignment B is the same as Alignment C.
- Alignment D: North of downtown and east of the railroad, the trail follows a new boardwalk through marshland, then continues to off-road facilities along Robert St Extension, Cronk Rd, Norton PI, and on-road facilities on Main St. South of downtown the trail continues on Pierce St connecting to a portion of the historic canal. It continues along on-road facilities on Pearl St and Broad St, and off-road facilities on Willis Ave and Hemingway St to Norton Park, ending behind Robert Jackson Way.