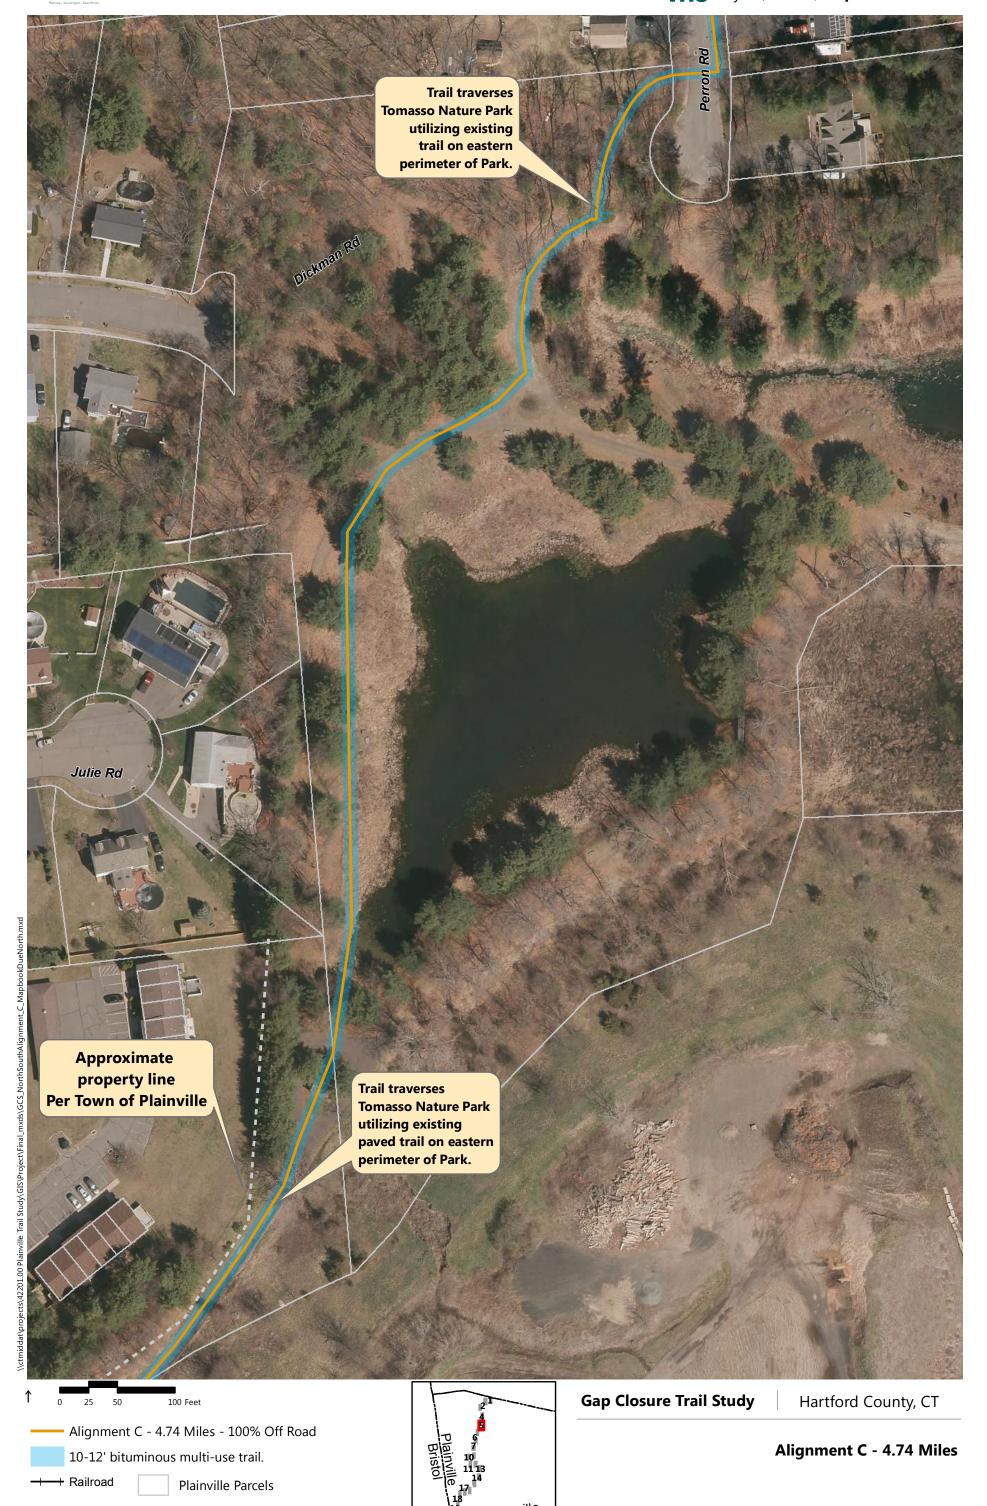

- Alignment A: Recommended in previous study. North of downtown the trail follows the east side of the railroad, then switches to on-road facilities along Robert St. Extension, Farmington Ave, and Main St. South of downtown the trail continues southbound on Pierce St connecting to on-road facilities on Broad St and Hemingway St, through Norton Park and along Robert Jackson Way.
- Alignment B: North of downtown and east of the railroad, the trail follows a new boardwalk through marshland, then continues over a dedicated trail flyover connecting to Main St. South of downtown, the trail continues southbound on an off-road facility adjacent to Pierce St connecting to the historic canal for the remainder, via Norton Park.
- Alignment C: North of downtown and west of the railroad, the off-road facility follows Perron Rd connecting to existing trails in Tomasso Nature Park and along marshland. It continues under Route 72 and along the cemetery to Washington St where it connects to the Fire Department. South of downtown, Alignment B is the same as Alignment C.
- Alignment D: North of downtown and east of the railroad, the trail follows a new boardwalk through marshland, then continues to off-road facilities along Robert St Extension, Cronk Rd, Norton PI, and on-road facilities on Main St. South of downtown the trail continues on Pierce St connecting to a portion of the historic canal. It continues along on-road facilities on Pearl St and Broad St, and off-road facilities on Willis Ave and Hemingway St to Norton Park, ending behind Robert Jackson Way.