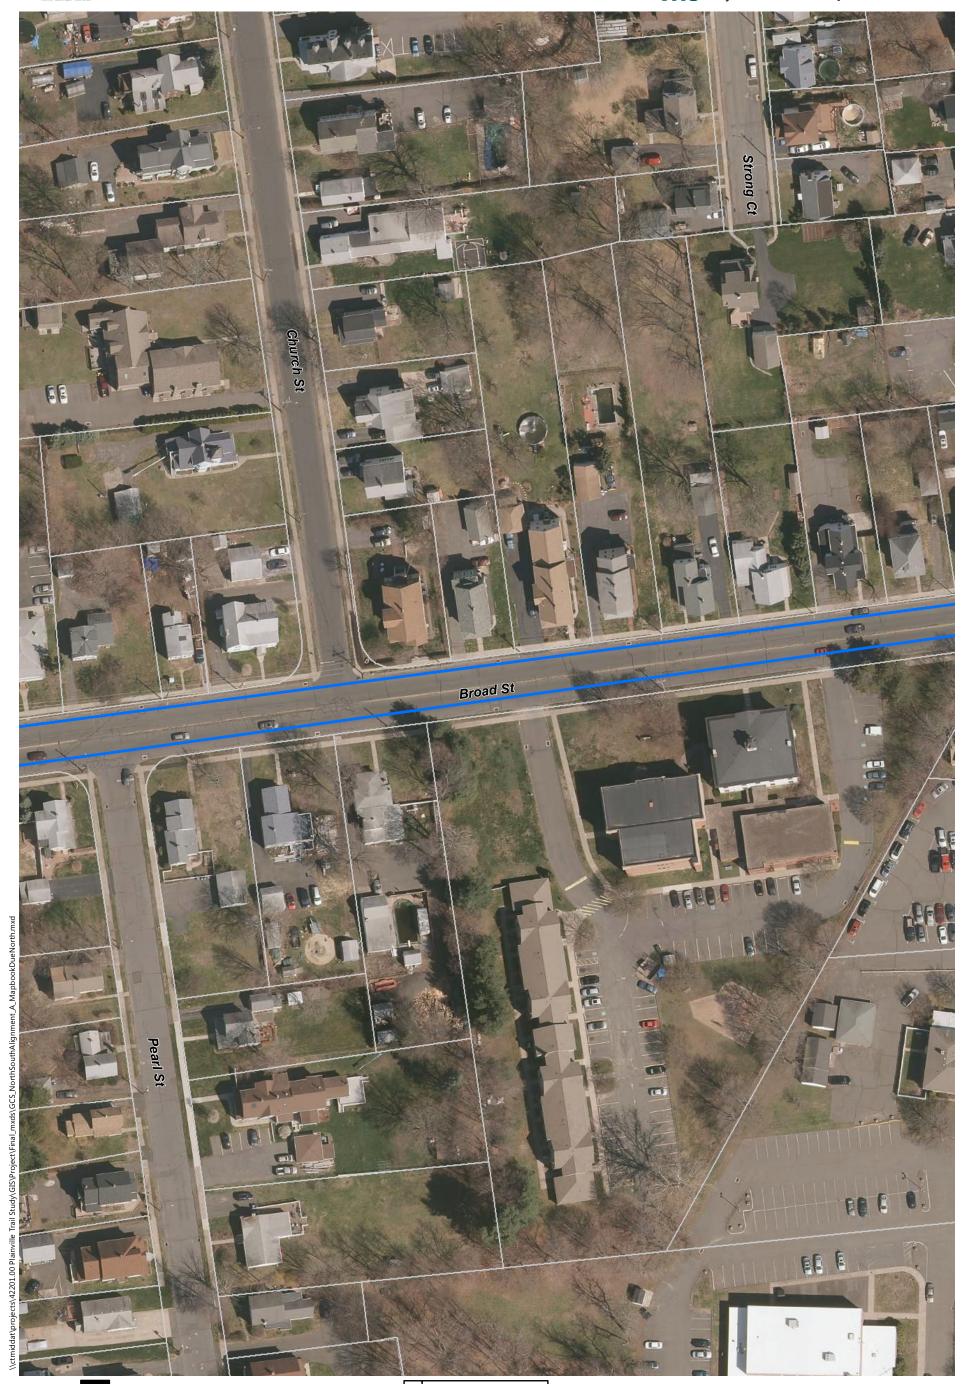

- Alignment A: Recommended in previous study. North of downtown the trail follows the east side of the railroad, then switches to on-road facilities along Robert St. Extension, Farmington Ave, and Main St. South of downtown the trail continues southbound on Pierce St connecting to on-road facilities on Broad St and Hemingway St, through Norton Park and along Robert Jackson Way.
- Alignment B: North of downtown and east of the railroad, the trail follows a new boardwalk through marshland, then continues over a dedicated trail flyover connecting to Main St. South of downtown, the trail continues southbound on an off-road facility adjacent to Pierce St connecting to the historic canal for the remainder, via Norton Park.
- Alignment C: North of downtown and west of the railroad, the off-road facility follows Perron Rd connecting to existing trails in Tomasso Nature Park and along marshland. It continues under Route 72 and along the cemetery to Washington St where it connects to the Fire Department. South of downtown, Alignment B is the same as Alignment C.
- Alignment D: North of downtown and east of the railroad, the trail follows a new boardwalk through marshland, then continues to off-road facilities along Robert St Extension, Cronk Rd, Norton PI, and on-road facilities on Main St. South of downtown the trail continues on Pierce St connecting to a portion of the historic canal. It continues along on-road facilities on Pearl St and Broad St, and off-road facilities on Willis Ave and Hemingway St to Norton Park, ending behind Robert Jackson Way.