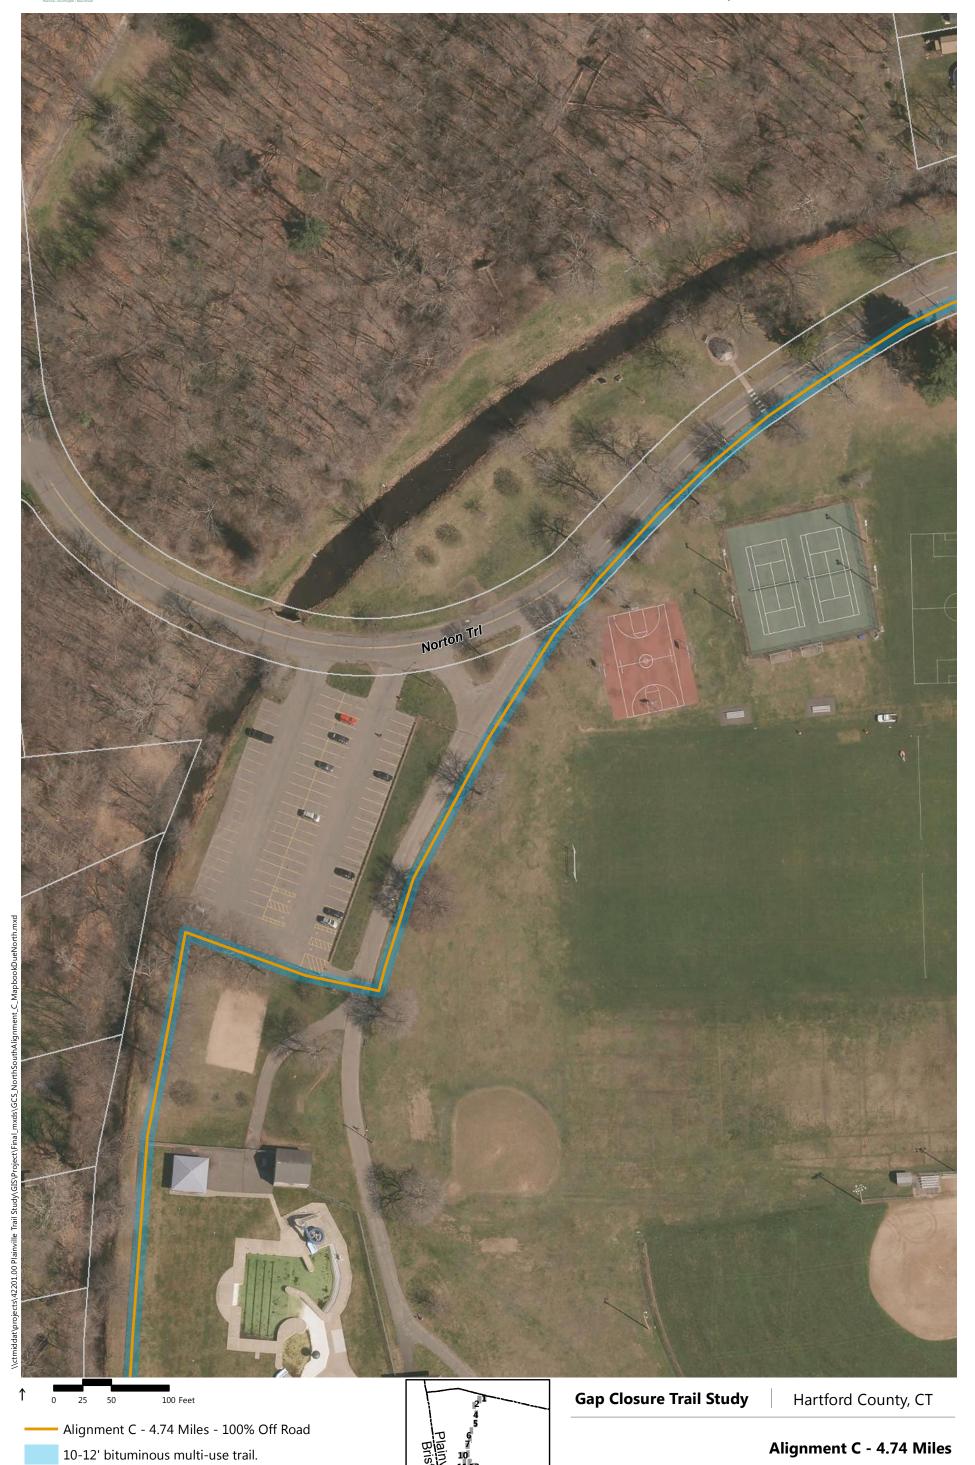

- Alignment A: Recommended in previous study. North of downtown the trail follows the east side of the railroad, then switches to on-road facilities along Robert St. Extension, Farmington Ave, and Main St. South of downtown the trail continues southbound on Pierce St connecting to on-road facilities on Broad St and Hemingway St, through Norton Park and along Robert Jackson Way.
- Alignment B: North of downtown and east of the railroad, the trail follows a new boardwalk through marshland, then continues over a dedicated trail flyover connecting to Main St. South of downtown, the trail continues southbound on an off-road facility adjacent to Pierce St connecting to the historic canal for the remainder, via Norton Park.
- Alignment C: North of downtown and west of the railroad, the off-road facility follows Perron Rd connecting to existing trails in Tomasso Nature Park and along marshland. It continues under Route 72 and along the cemetery to Washington St where it connects to the Fire Department. South of downtown, Alignment B is the same as Alignment C.
- Alignment D: North of downtown and east of the railroad, the trail follows a new boardwalk through marshland, then continues to off-road facilities along Robert St Extension, Cronk Rd, Norton PI, and on-road facilities on Main St. South of downtown the trail continues on Pierce St connecting to a portion of the historic canal. It continues along on-road facilities on Pearl St and Broad St, and off-road facilities on Willis Ave and Hemingway St to Norton Park, ending behind Robert Jackson Way.