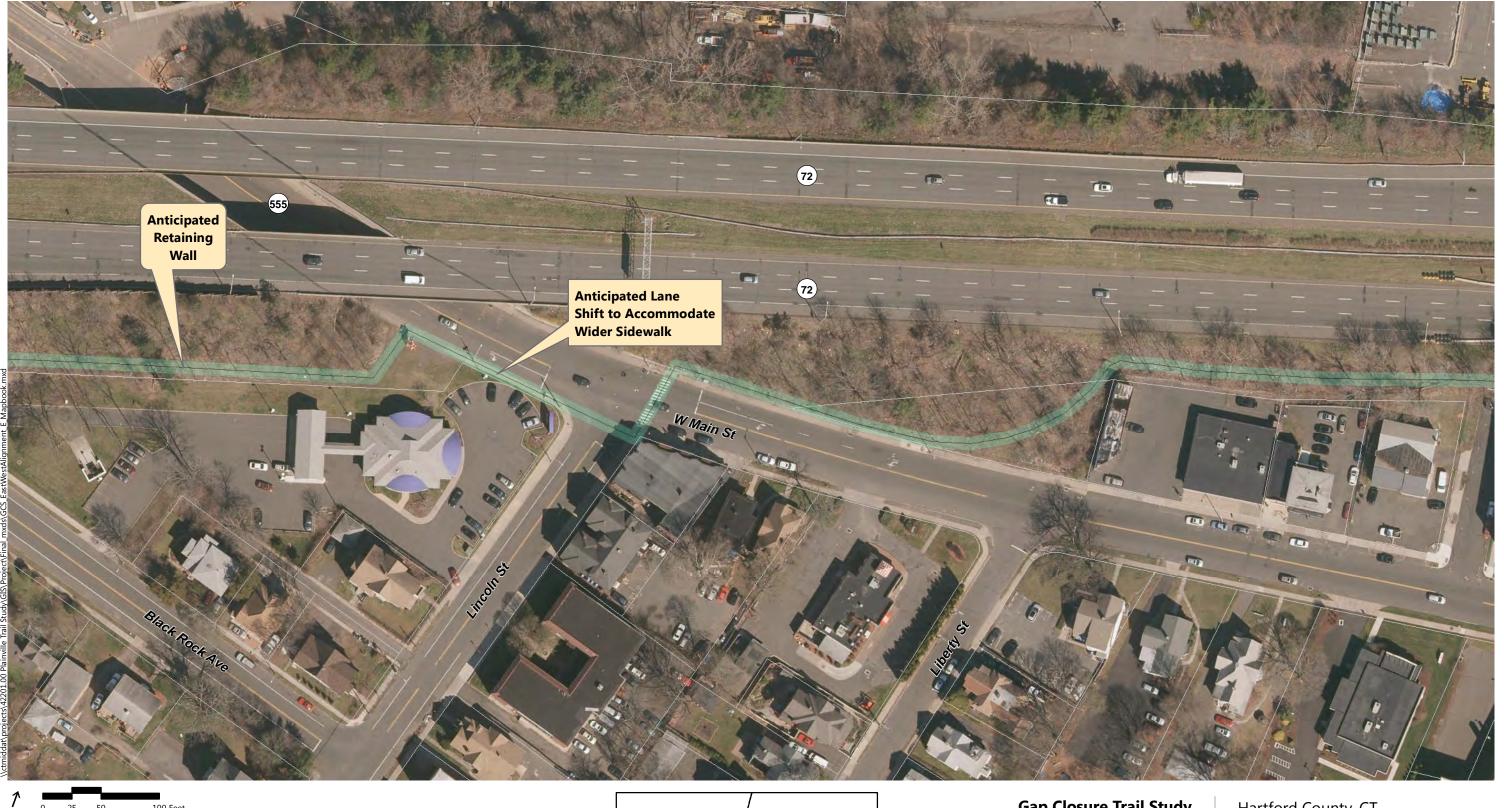

During the screening step, 14 alternatives were narrowed down to 4 alignments in Plainville, and 5 alternatives were narrowed down to 2 alignments in New Britain. The evaluation process resulted in a recommended "Alignment C" for the FCHT Gap Closure Project in Plainville, and "Alignment E" between Plainville and New Britain's CT*fastrak* station. Alignments were selected based on how they performed in relation to several evaluation factors. Both alignments will undergo further refinement in specific focus areas based on stakeholder feedback and design considerations. This report represents a point in time (summer 2017), and is not intended to describe the final preferred alignments. Rather, this report describes the process used to narrow the alignments from a long to a short list, and from a short list to a set of recommendations.