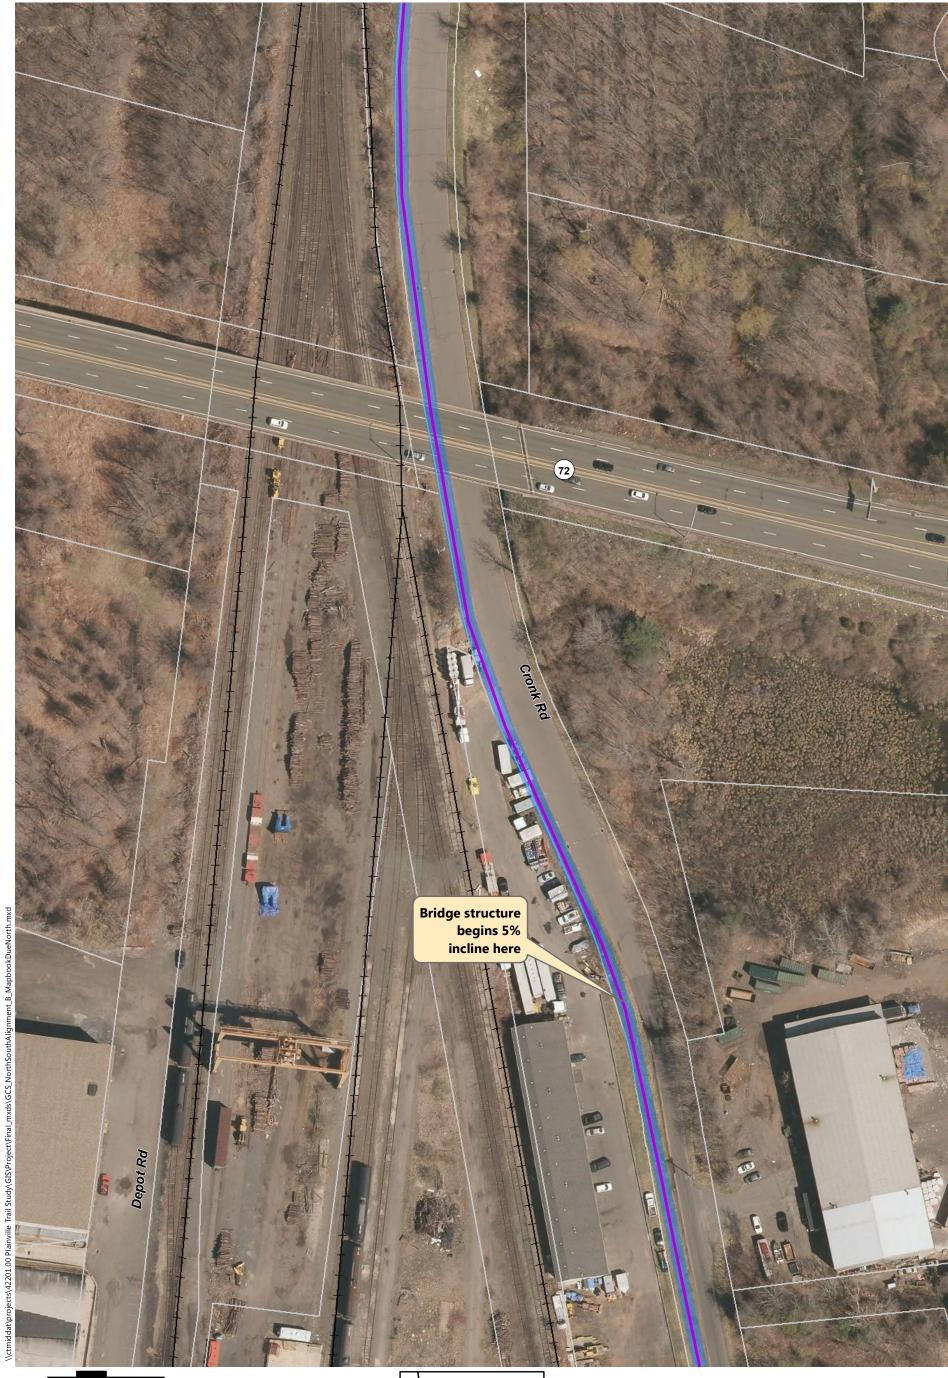

- Alignment A: Recommended in previous study. North of downtown the trail follows the east side of the railroad, then switches to on-road facilities along Robert St. Extension, Farmington Ave, and Main St. South of downtown the trail continues southbound on Pierce St connecting to on-road facilities on Broad St and Hemingway St, through Norton Park and along Robert Jackson Way.
- Alignment B: North of downtown and east of the railroad, the trail follows a new boardwalk through marshland, then continues over a dedicated trail flyover connecting to Main St. South of downtown, the trail continues southbound on an off-road facility adjacent to Pierce St connecting to the historic canal for the remainder, via Norton Park.
- Alignment C: North of downtown and west of the railroad, the off-road facility follows Perron Rd connecting to existing trails in Tomasso Nature Park and along marshland. It continues under Route 72 and along the cemetery to Washington St where it connects to the Fire Department. South of downtown, Alignment B is the same as Alignment C.
- Alignment D: North of downtown and east of the railroad, the trail follows a new boardwalk through marshland, then continues to off-road facilities along Robert St Extension, Cronk Rd, Norton PI, and on-road facilities on Main St. South of downtown the trail continues on Pierce St connecting to a portion of the historic canal. It continues along on-road facilities on Pearl St and Broad St, and off-road facilities on Willis Ave and Hemingway St to Norton Park, ending behind Robert Jackson Way.