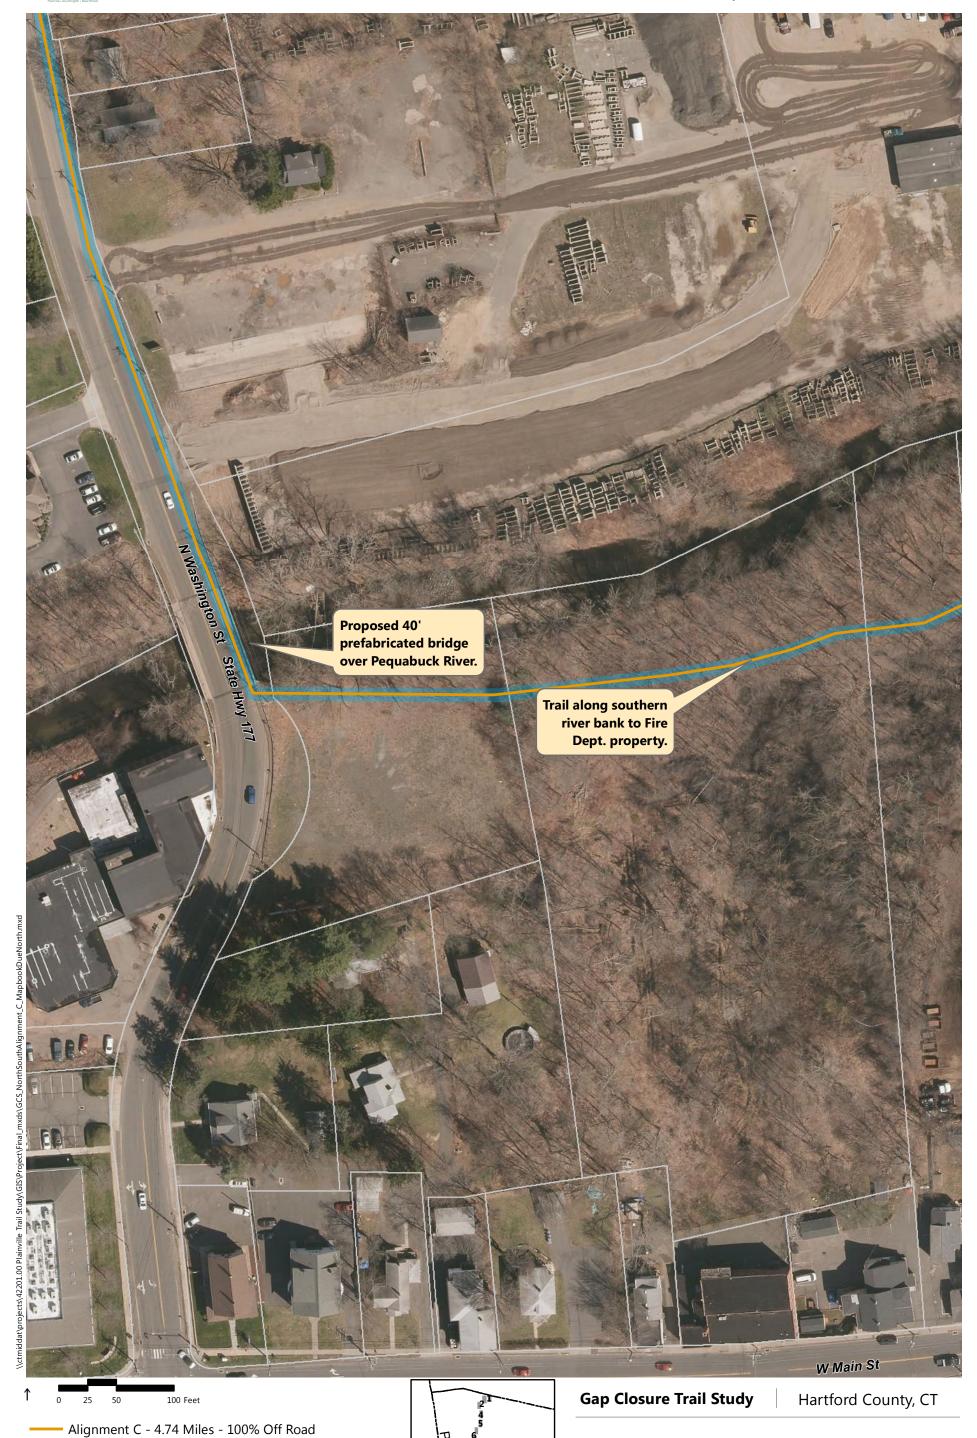

- Alignment A: Recommended in previous study. North of downtown the trail follows the east side of the railroad, then switches to on-road facilities along Robert St. Extension, Farmington Ave, and Main St. South of downtown the trail continues southbound on Pierce St connecting to on-road facilities on Broad St and Hemingway St, through Norton Park and along Robert Jackson Way.
- Alignment B: North of downtown and east of the railroad, the trail follows a new boardwalk through marshland, then continues over a dedicated trail flyover connecting to Main St. South of downtown, the trail continues southbound on an off-road facility adjacent to Pierce St connecting to the historic canal for the remainder, via Norton Park.
- Alignment C: North of downtown and west of the railroad, the off-road facility follows Perron Rd connecting to existing trails in Tomasso Nature Park and along marshland. It continues under Route 72 and along the cemetery to Washington St where it connects to the Fire Department. South of downtown, Alignment B is the same as Alignment C.
- Alignment D: North of downtown and east of the railroad, the trail follows a new boardwalk through marshland, then continues to off-road facilities along Robert St Extension, Cronk Rd, Norton PI, and on-road facilities on Main St. South of downtown the trail continues on Pierce St connecting to a portion of the historic canal. It continues along on-road facilities on Pearl St and Broad St, and off-road facilities on Willis Ave and Hemingway St to Norton Park, ending behind Robert Jackson Way.