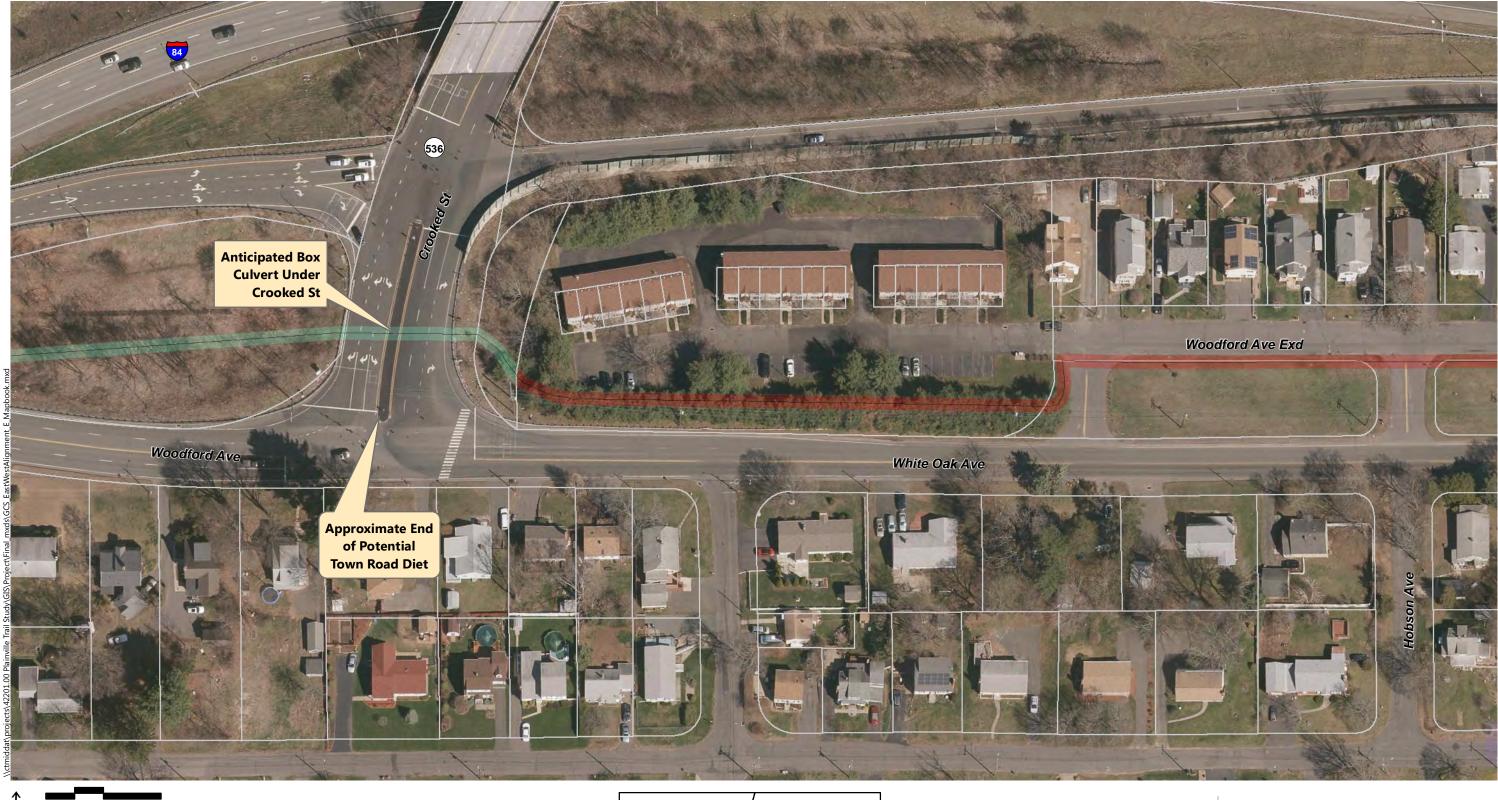

During the screening step, 14 alternatives were narrowed down to 4 alignments in Plainville, and 5 alternatives were narrowed down to 2 alignments in New Britain. The evaluation process resulted in a recommended "Alignment C" for the FCHT Gap Closure Project in Plainville, and "Alignment E" between Plainville and New Britain's CT*fastrak* station. Alignments were selected based on how they performed in relation to several evaluation factors. Both alignments will undergo further refinement in specific focus areas based on stakeholder feedback and design considerations. This report represents a point in time (summer 2017), and is not intended to describe the final preferred alignments. Rather, this report describes the process used to narrow the alignments from a long to a short list, and from a short list to a set of recommendations.

- Alignment A: Recommended in previous study. North of downtown the trail follows the east side of the railroad, then switches to on-road facilities along Robert St. Extension, Farmington Ave, and Main St. South of downtown the trail continues southbound on Pierce St connecting to on-road facilities on Broad St and Hemingway St, through Norton Park and along Robert Jackson Way.
- Alignment B: North of downtown and east of the railroad, the trail follows a new boardwalk through marshland, then continues over a dedicated trail flyover connecting to Main St. South of downtown, the trail continues southbound on an off-road facility adjacent to Pierce St connecting to the historic canal for the remainder, via Norton Park.
- Alignment C: North of downtown and west of the railroad, the off-road facility follows Perron Rd connecting to existing trails in Tomasso Nature Park and along marshland. It continues under Route 72 and along the cemetery to Washington St where it connects to the Fire Department. South of downtown, Alignment B is the same as Alignment C.
- Alignment D: North of downtown and east of the railroad, the trail follows a new boardwalk through marshland, then continues to off-road facilities along Robert St Extension, Cronk Rd, Norton PI, and on-road facilities on Main St. South of downtown the trail continues on Pierce St connecting to a portion of the historic canal. It continues along on-road facilities on Pearl St and Broad St, and off-road facilities on Willis Ave and Hemingway St to Norton Park, ending behind Robert Jackson Way.