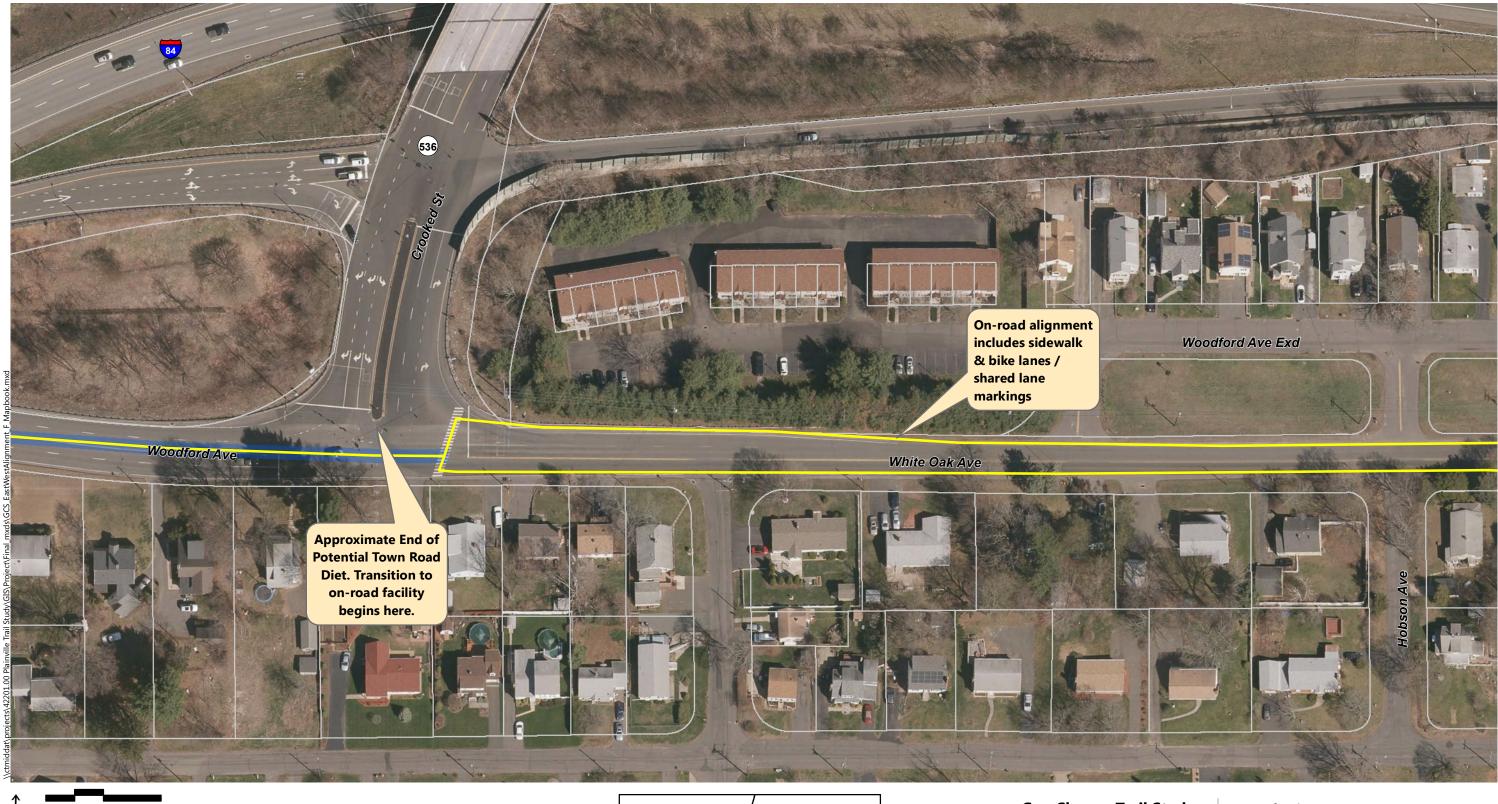

- Alignment A: Recommended in previous study. North of downtown the trail follows the east side of the railroad, then switches to on-road facilities along Robert St. Extension, Farmington Ave, and Main St. South of downtown the trail continues southbound on Pierce St connecting to on-road facilities on Broad St and Hemingway St, through Norton Park and along Robert Jackson Way.
- Alignment B: North of downtown and east of the railroad, the trail follows a new boardwalk through marshland, then continues over a dedicated trail flyover connecting to Main St. South of downtown, the trail continues southbound on an off-road facility adjacent to Pierce St connecting to the historic canal for the remainder, via Norton Park.
- Alignment C: North of downtown and west of the railroad, the off-road facility follows Perron Rd connecting to existing trails in Tomasso Nature Park and along marshland. It continues under Route 72 and along the cemetery to Washington St where it connects to the Fire Department. South of downtown, Alignment B is the same as Alignment C.
- Alignment D: North of downtown and east of the railroad, the trail follows a new boardwalk through marshland, then continues to off-road facilities along Robert St Extension, Cronk Rd, Norton PI, and on-road facilities on Main St. South of downtown the trail continues on Pierce St connecting to a portion of the historic canal. It continues along on-road facilities on Pearl St and Broad St, and off-road facilities on Willis Ave and Hemingway St to Norton Park, ending behind Robert Jackson Way.