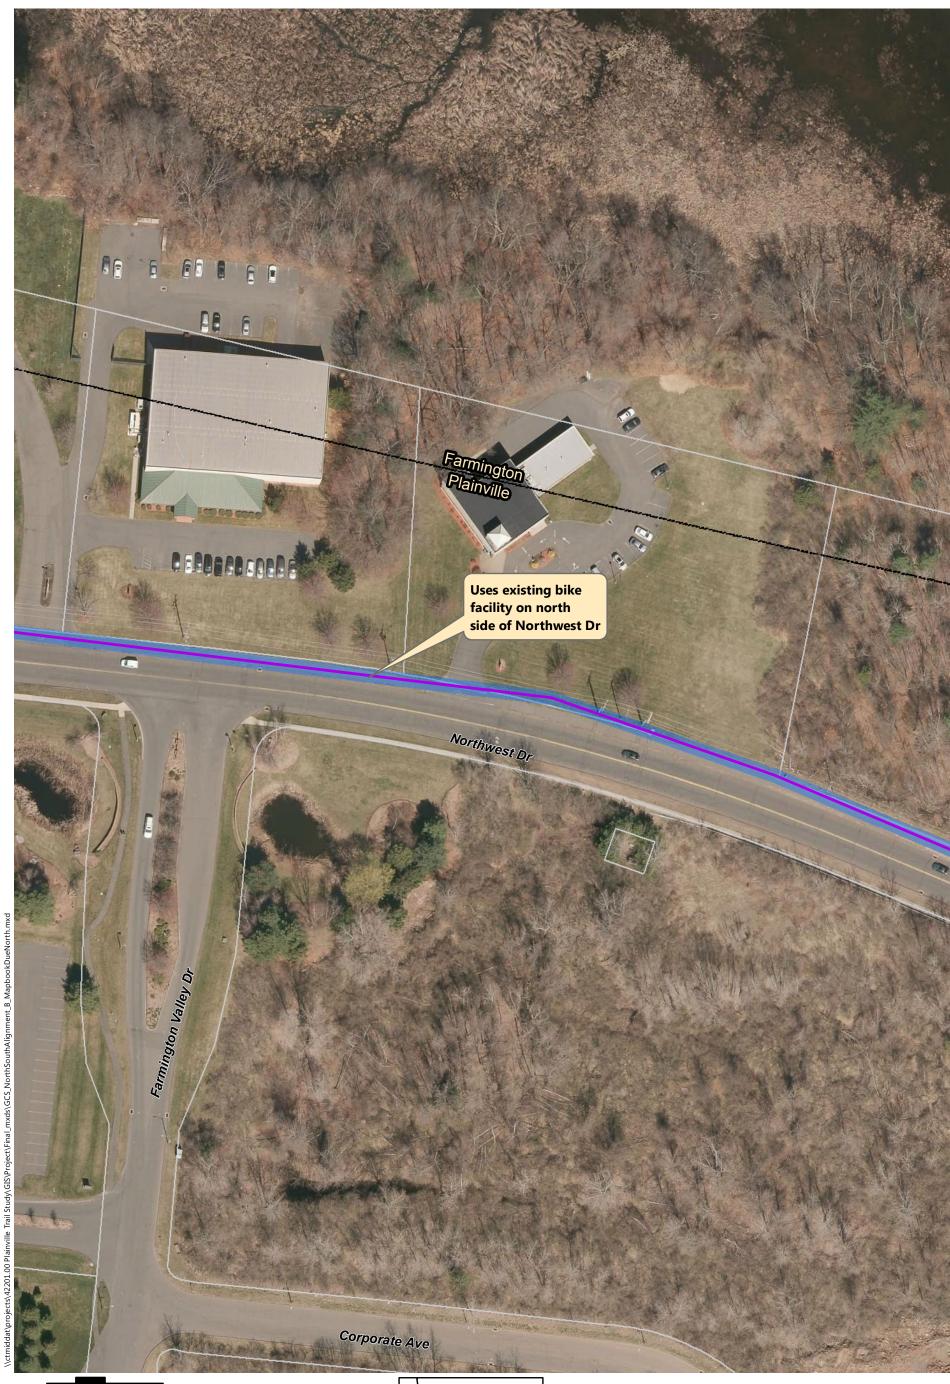

- Alignment A: Recommended in previous study. North of downtown the trail follows the east side of the railroad, then switches to on-road facilities along Robert St. Extension, Farmington Ave, and Main St. South of downtown the trail continues southbound on Pierce St connecting to on-road facilities on Broad St and Hemingway St, through Norton Park and along Robert Jackson Way.
- Alignment B: North of downtown and east of the railroad, the trail follows a new boardwalk through marshland, then continues over a dedicated trail flyover connecting to Main St. South of downtown, the trail continues southbound on an off-road facility adjacent to Pierce St connecting to the historic canal for the remainder, via Norton Park.
- Alignment C: North of downtown and west of the railroad, the off-road facility follows Perron Rd connecting to existing trails in Tomasso Nature Park and along marshland. It continues under Route 72 and along the cemetery to Washington St where it connects to the Fire Department. South of downtown, Alignment B is the same as Alignment C.
- Alignment D: North of downtown and east of the railroad, the trail follows a new boardwalk through marshland, then continues to off-road facilities along Robert St Extension, Cronk Rd, Norton PI, and on-road facilities on Main St. South of downtown the trail continues on Pierce St connecting to a portion of the historic canal. It continues along on-road facilities on Pearl St and Broad St, and off-road facilities on Willis Ave and Hemingway St to Norton Park, ending behind Robert Jackson Way.

#### **Farmington Canal Heritage Trail**

The FCHT Gap in Plainville extends from Northwest Drive, where the existing FCHT terminates, to Town Line Road in Southington. Through a series of charrettes, Steering Committee meetings, and stakeholder discussions, 14 alternatives were developed for the FCHT Gap. See **Appendix A** for Long List of Potential Alternatives for Plainville. Alternatives explored the following: