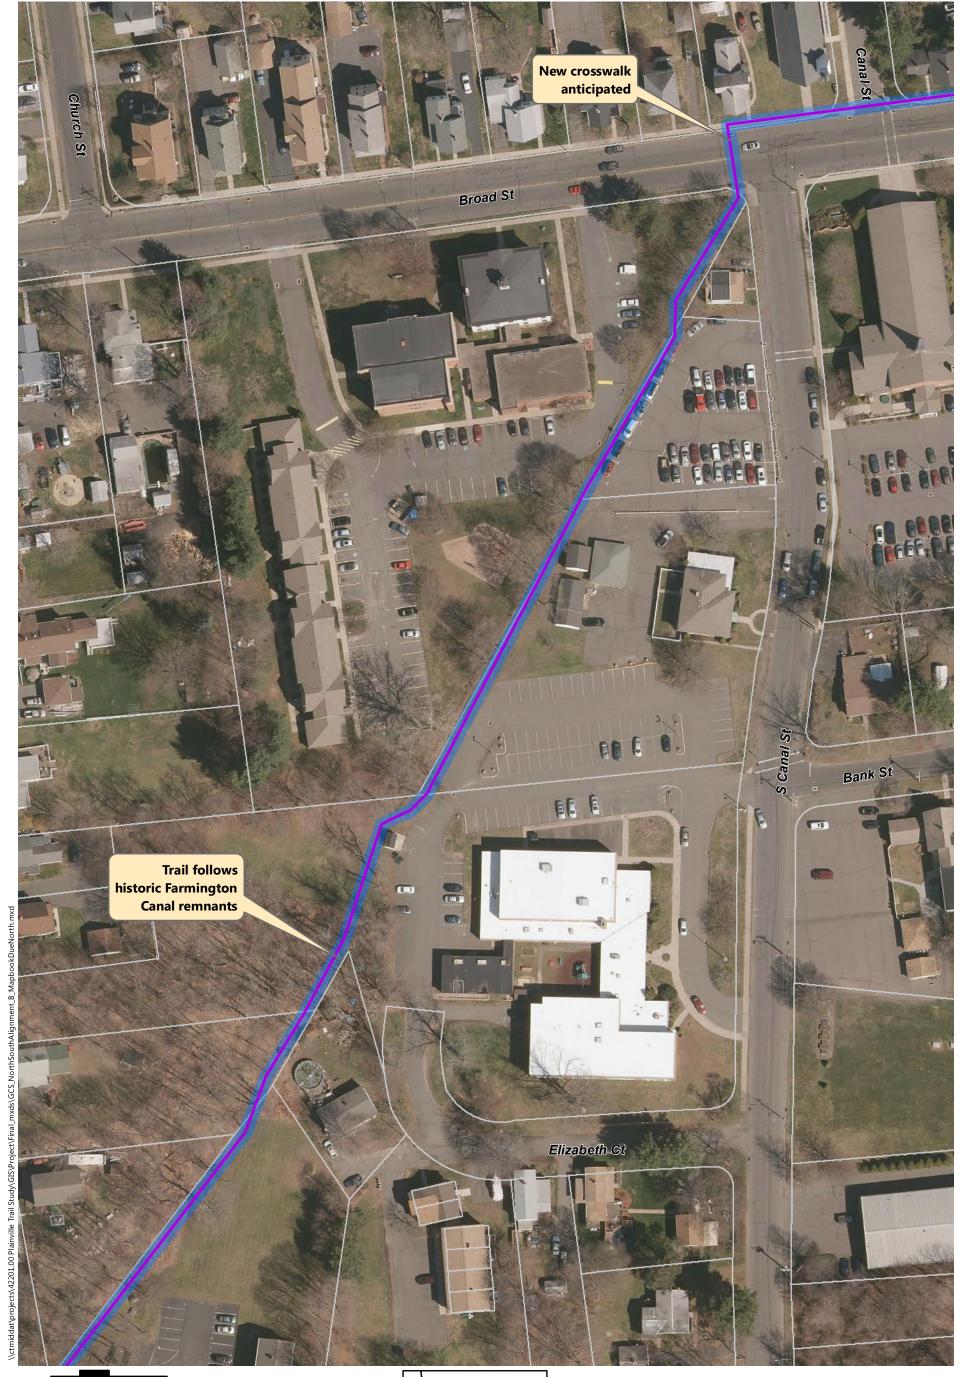

- Alignment A: Recommended in previous study. North of downtown the trail follows the east side of the railroad, then switches to on-road facilities along Robert St. Extension, Farmington Ave, and Main St. South of downtown the trail continues southbound on Pierce St connecting to on-road facilities on Broad St and Hemingway St, through Norton Park and along Robert Jackson Way.
- Alignment B: North of downtown and east of the railroad, the trail follows a new boardwalk through marshland, then continues over a dedicated trail flyover connecting to Main St. South of downtown, the trail continues southbound on an off-road facility adjacent to Pierce St connecting to the historic canal for the remainder, via Norton Park.
- Alignment C: North of downtown and west of the railroad, the off-road facility follows Perron Rd connecting to existing trails in Tomasso Nature Park and along marshland. It continues under Route 72 and along the cemetery to Washington St where it connects to the Fire Department. South of downtown, Alignment B is the same as Alignment C.
- Alignment D: North of downtown and east of the railroad, the trail follows a new boardwalk through marshland, then continues to off-road facilities along Robert St Extension, Cronk Rd, Norton PI, and on-road facilities on Main St. South of downtown the trail continues on Pierce St connecting to a portion of the historic canal. It continues along on-road facilities on Pearl St and Broad St, and off-road facilities on Willis Ave and Hemingway St to Norton Park, ending behind Robert Jackson Way.