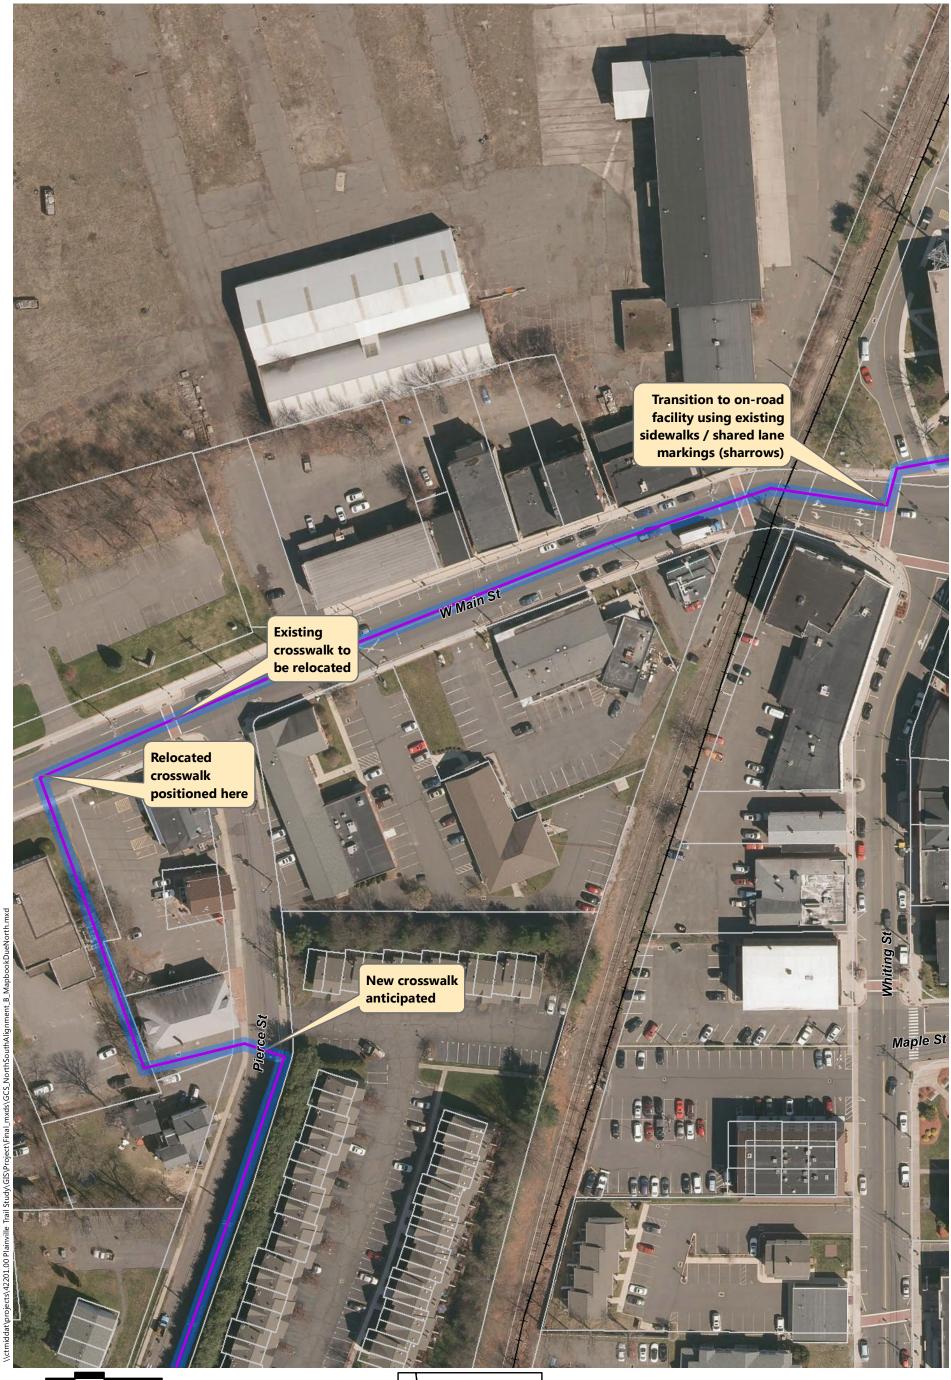

- Alignment A: Recommended in previous study. North of downtown the trail follows the east side of the railroad, then switches to on-road facilities along Robert St. Extension, Farmington Ave, and Main St. South of downtown the trail continues southbound on Pierce St connecting to on-road facilities on Broad St and Hemingway St, through Norton Park and along Robert Jackson Way.
- Alignment B: North of downtown and east of the railroad, the trail follows a new boardwalk through marshland, then continues over a dedicated trail flyover connecting to Main St. South of downtown, the trail continues southbound on an off-road facility adjacent to Pierce St connecting to the historic canal for the remainder, via Norton Park.
- Alignment C: North of downtown and west of the railroad, the off-road facility follows Perron Rd connecting to existing trails in Tomasso Nature Park and along marshland. It continues under Route 72 and along the cemetery to Washington St where it connects to the Fire Department. South of downtown, Alignment B is the same as Alignment C.
- Alignment D: North of downtown and east of the railroad, the trail follows a new boardwalk through marshland, then continues to off-road facilities along Robert St Extension, Cronk Rd, Norton PI, and on-road facilities on Main St. South of downtown the trail continues on Pierce St connecting to a portion of the historic canal. It continues along on-road facilities on Pearl St and Broad St, and off-road facilities on Willis Ave and Hemingway St to Norton Park, ending behind Robert Jackson Way.