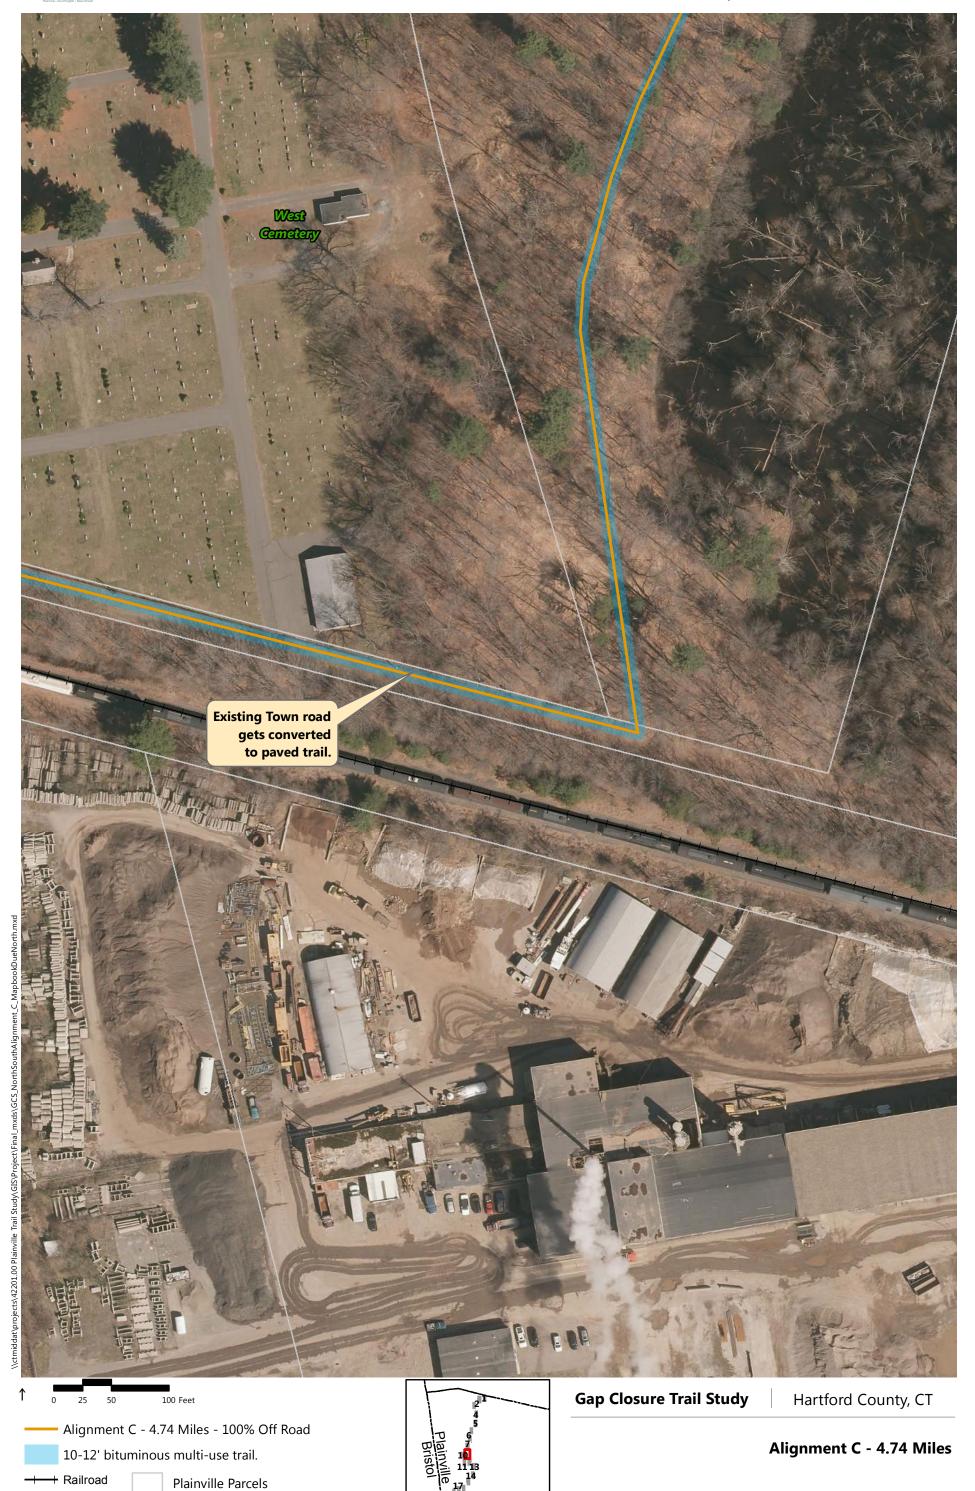

- Alignment A: Recommended in previous study. North of downtown the trail follows the east side of the railroad, then switches to on-road facilities along Robert St. Extension, Farmington Ave, and Main St. South of downtown the trail continues southbound on Pierce St connecting to on-road facilities on Broad St and Hemingway St, through Norton Park and along Robert Jackson Way.
- Alignment B: North of downtown and east of the railroad, the trail follows a new boardwalk through marshland, then continues over a dedicated trail flyover connecting to Main St. South of downtown, the trail continues southbound on an off-road facility adjacent to Pierce St connecting to the historic canal for the remainder, via Norton Park.
- Alignment C: North of downtown and west of the railroad, the off-road facility follows Perron Rd connecting to existing trails in Tomasso Nature Park and along marshland. It continues under Route 72 and along the cemetery to Washington St where it connects to the Fire Department. South of downtown, Alignment B is the same as Alignment C.
- Alignment D: North of downtown and east of the railroad, the trail follows a new boardwalk through marshland, then continues to off-road facilities along Robert St Extension, Cronk Rd, Norton PI, and on-road facilities on Main St. South of downtown the trail continues on Pierce St connecting to a portion of the historic canal. It continues along on-road facilities on Pearl St and Broad St, and off-road facilities on Willis Ave and Hemingway St to Norton Park, ending behind Robert Jackson Way.