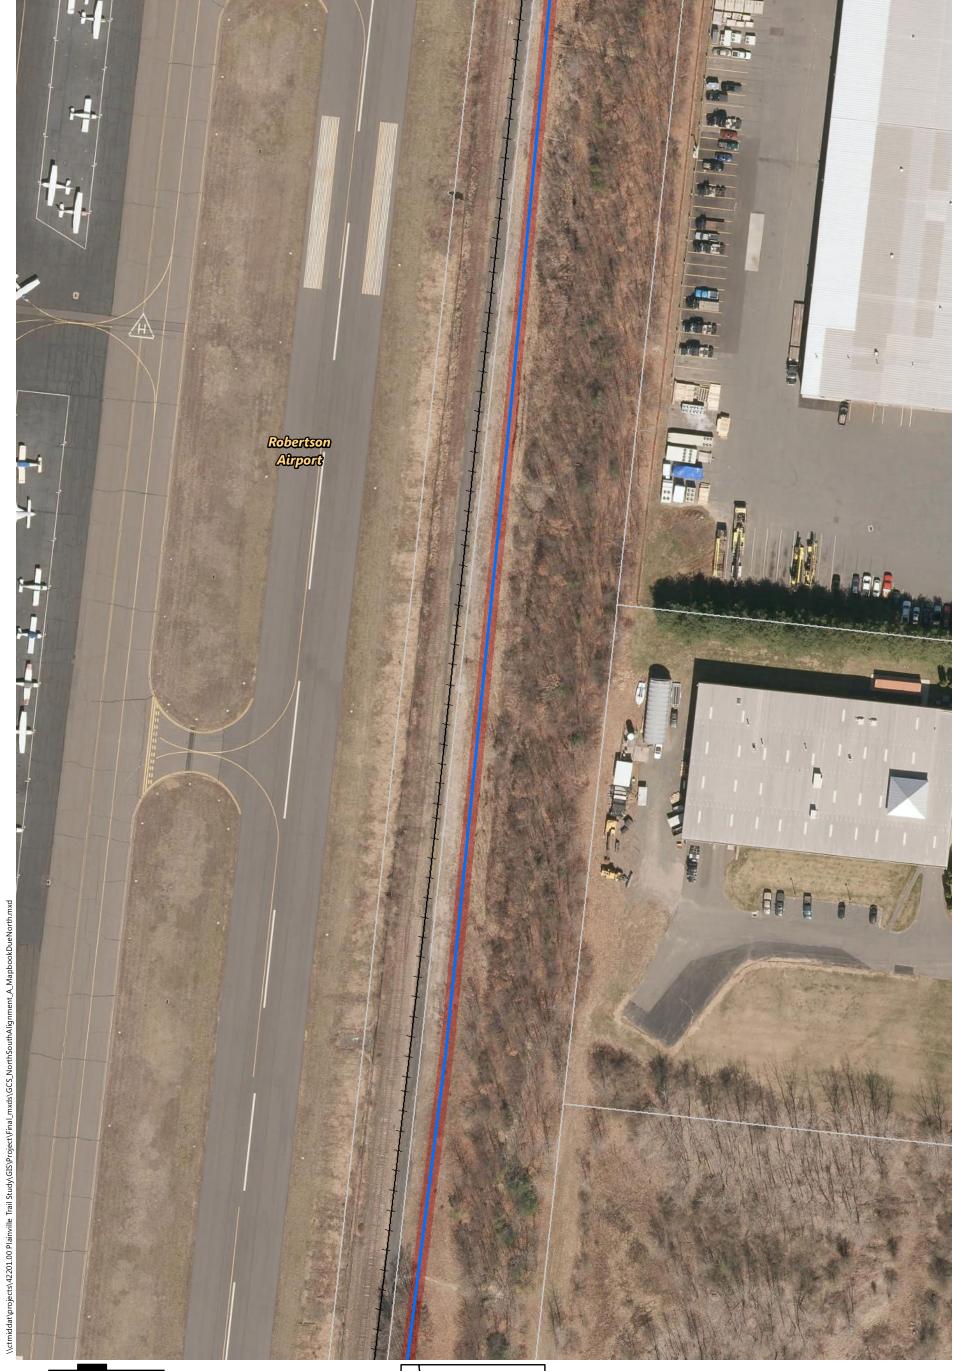

- Alignment A: Recommended in previous study. North of downtown the trail follows the east side of the railroad, then switches to on-road facilities along Robert St. Extension, Farmington Ave, and Main St. South of downtown the trail continues southbound on Pierce St connecting to on-road facilities on Broad St and Hemingway St, through Norton Park and along Robert Jackson Way.
- Alignment B: North of downtown and east of the railroad, the trail follows a new boardwalk through marshland, then continues over a dedicated trail flyover connecting to Main St. South of downtown, the trail continues southbound on an off-road facility adjacent to Pierce St connecting to the historic canal for the remainder, via Norton Park.
- Alignment C: North of downtown and west of the railroad, the off-road facility follows Perron Rd connecting to existing trails in Tomasso Nature Park and along marshland. It continues under Route 72 and along the cemetery to Washington St where it connects to the Fire Department. South of downtown, Alignment B is the same as Alignment C.
- Alignment D: North of downtown and east of the railroad, the trail follows a new boardwalk through marshland, then continues to off-road facilities along Robert St Extension, Cronk Rd, Norton PI, and on-road facilities on Main St. South of downtown the trail continues on Pierce St connecting to a portion of the historic canal. It continues along on-road facilities on Pearl St and Broad St, and off-road facilities on Willis Ave and Hemingway St to Norton Park, ending behind Robert Jackson Way.