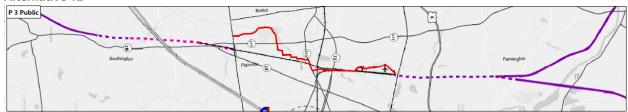

- Alignment A: Recommended in previous study. North of downtown the trail follows the east side of the railroad, then switches to on-road facilities along Robert St. Extension, Farmington Ave, and Main St. South of downtown the trail continues southbound on Pierce St connecting to on-road facilities on Broad St and Hemingway St, through Norton Park and along Robert Jackson Way.
- Alignment B: North of downtown and east of the railroad, the trail follows a new boardwalk through marshland, then continues over a dedicated trail flyover connecting to Main St. South of downtown, the trail continues southbound on an off-road facility adjacent to Pierce St connecting to the historic canal for the remainder, via Norton Park.
- Alignment C: North of downtown and west of the railroad, the off-road facility follows Perron Rd connecting to existing trails in Tomasso Nature Park and along marshland. It continues under Route 72 and along the cemetery to Washington St where it connects to the Fire Department. South of downtown, Alignment B is the same as Alignment C.
- Alignment D: North of downtown and east of the railroad, the trail follows a new boardwalk through marshland, then continues to off-road facilities along Robert St Extension, Cronk Rd, Norton PI, and on-road facilities on Main St. South of downtown the trail continues on Pierce St connecting to a portion of the historic canal. It continues along on-road facilities on Pearl St and Broad St, and off-road facilities on Willis Ave and Hemingway St to Norton Park, ending behind Robert Jackson Way.