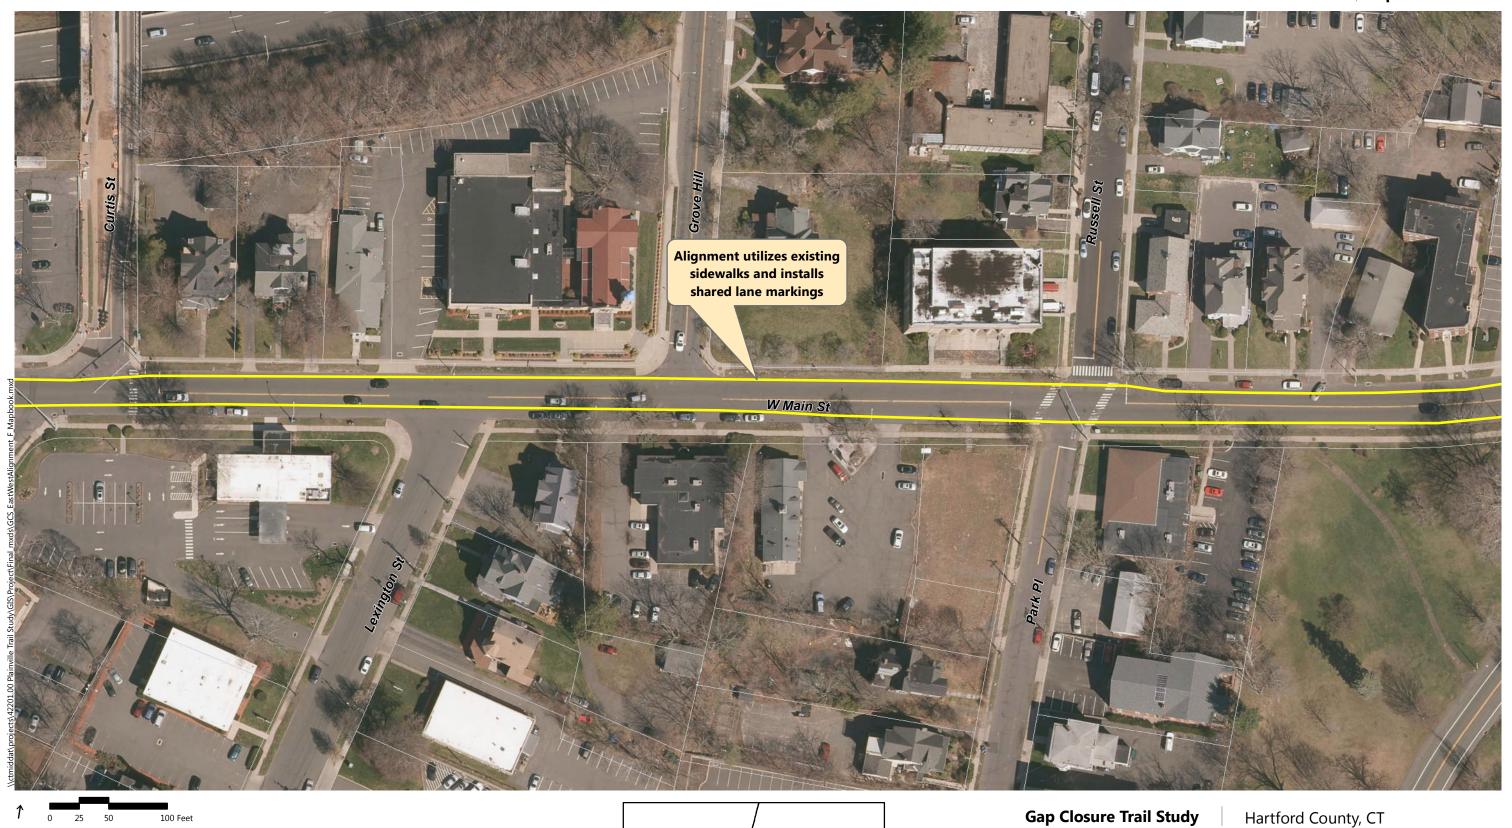

- Alignment A: Recommended in previous study. North of downtown the trail follows the east side of the railroad, then switches to on-road facilities along Robert St. Extension, Farmington Ave, and Main St. South of downtown the trail continues southbound on Pierce St connecting to on-road facilities on Broad St and Hemingway St, through Norton Park and along Robert Jackson Way.
- Alignment B: North of downtown and east of the railroad, the trail follows a new boardwalk through marshland, then continues over a dedicated trail flyover connecting to Main St. South of downtown, the trail continues southbound on an off-road facility adjacent to Pierce St connecting to the historic canal for the remainder, via Norton Park.
- Alignment C: North of downtown and west of the railroad, the off-road facility follows Perron Rd connecting to existing trails in Tomasso Nature Park and along marshland. It continues under Route 72 and along the cemetery to Washington St where it connects to the Fire Department. South of downtown, Alignment B is the same as Alignment C.
- Alignment D: North of downtown and east of the railroad, the trail follows a new boardwalk through marshland, then continues to off-road facilities along Robert St Extension, Cronk Rd, Norton PI, and on-road facilities on Main St. South of downtown the trail continues on Pierce St connecting to a portion of the historic canal. It continues along on-road facilities on Pearl St and Broad St, and off-road facilities on Willis Ave and Hemingway St to Norton Park, ending behind Robert Jackson Way.