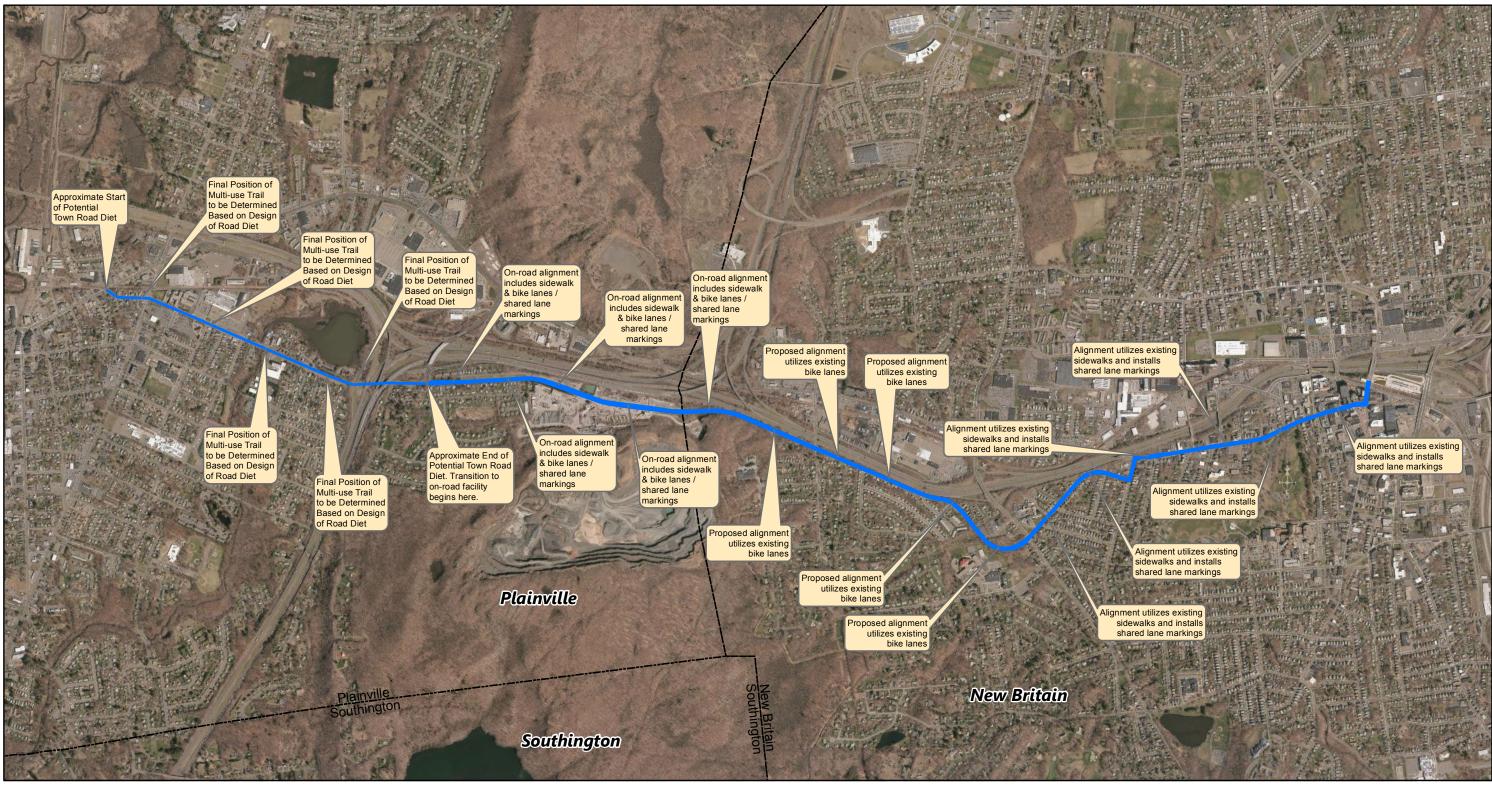

During the screening step, 14 alternatives were narrowed down to 4 alignments in Plainville, and 5 alternatives were narrowed down to 2 alignments in New Britain. The evaluation process resulted in a recommended "Alignment C" for the FCHT Gap Closure Project in Plainville, and "Alignment E" between Plainville and New Britain's CT*fastrak* station. Alignments were selected based on how they performed in relation to several evaluation factors. Both alignments will undergo further refinement in specific focus areas based on stakeholder feedback and design considerations. This report represents a point in time (summer 2017), and is not intended to describe the final preferred alignments. Rather, this report describes the process used to narrow the alignments from a long to a short list, and from a short list to a set of recommendations.

- Alignment A: Recommended in previous study. North of downtown the trail follows the east side of the railroad, then switches to on-road facilities along Robert St. Extension, Farmington Ave, and Main St. South of downtown the trail continues southbound on Pierce St connecting to on-road facilities on Broad St and Hemingway St, through Norton Park and along Robert Jackson Way.
- Alignment B: North of downtown and east of the railroad, the trail follows a new boardwalk through marshland, then continues over a dedicated trail flyover connecting to Main St. South of downtown, the trail continues southbound on an off-road facility adjacent to Pierce St connecting to the historic canal for the remainder, via Norton Park.
- Alignment C: North of downtown and west of the railroad, the off-road facility follows Perron Rd connecting to existing trails in Tomasso Nature Park and along marshland. It continues under Route 72 and along the cemetery to Washington St where it connects to the Fire Department. South of downtown, Alignment B is the same as Alignment C.
- Alignment D: North of downtown and east of the railroad, the trail follows a new boardwalk through marshland, then continues to off-road facilities along Robert St Extension, Cronk Rd, Norton PI, and on-road facilities on Main St. South of downtown the trail continues on Pierce St connecting to a portion of the historic canal. It continues along on-road facilities on Pearl St and Broad St, and off-road facilities on Willis Ave and Hemingway St to Norton Park, ending behind Robert Jackson Way.