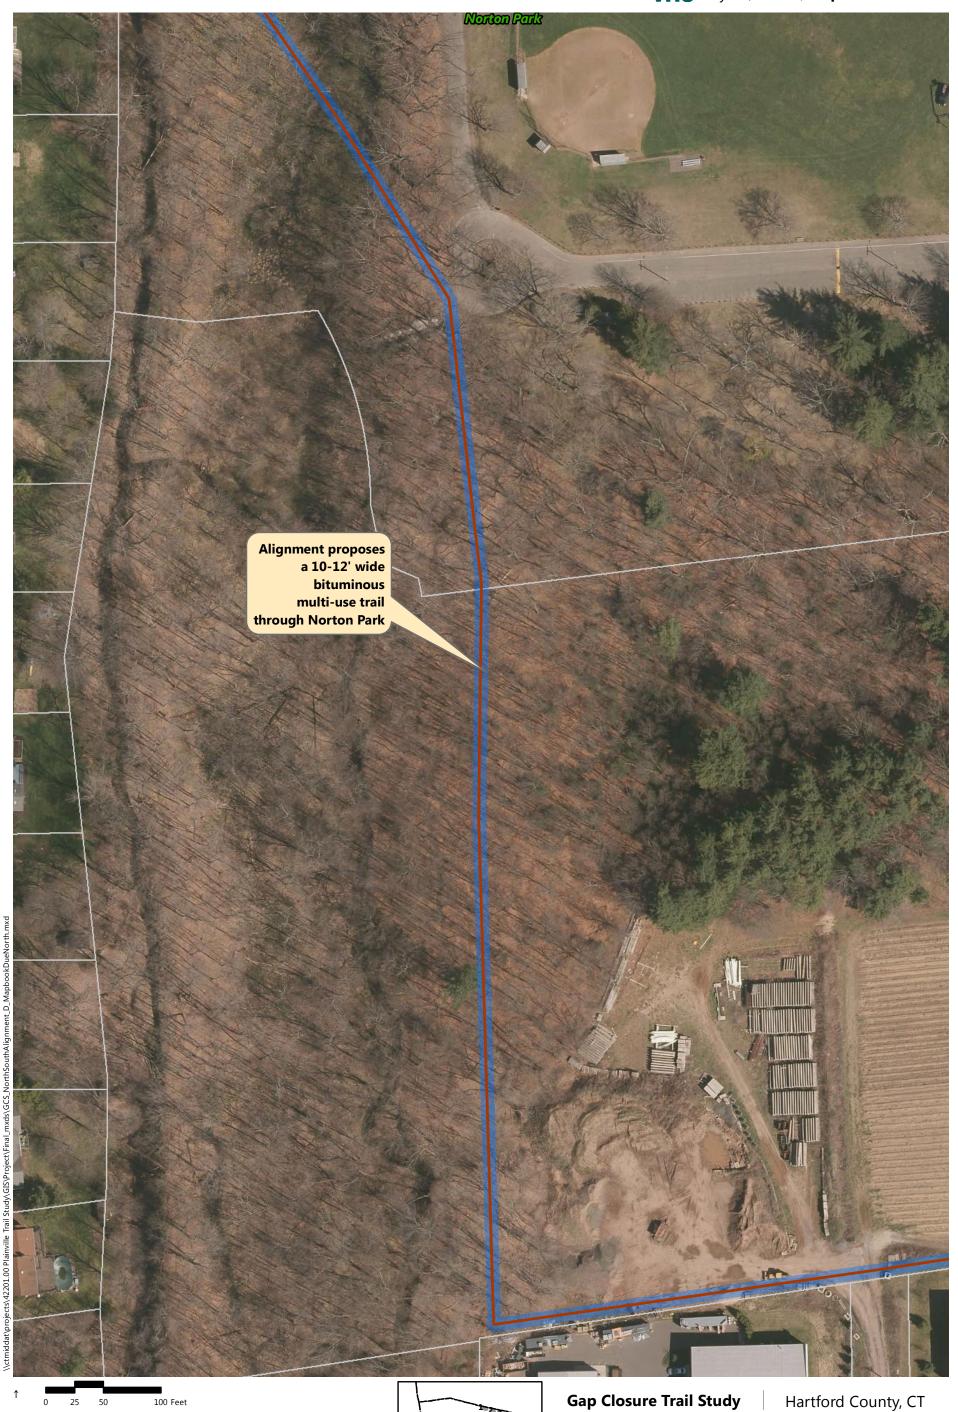

- Alignment A: Recommended in previous study. North of downtown the trail follows the east side of the railroad, then switches to on-road facilities along Robert St. Extension, Farmington Ave, and Main St. South of downtown the trail continues southbound on Pierce St connecting to on-road facilities on Broad St and Hemingway St, through Norton Park and along Robert Jackson Way.
- Alignment B: North of downtown and east of the railroad, the trail follows a new boardwalk through marshland, then continues over a dedicated trail flyover connecting to Main St. South of downtown, the trail continues southbound on an off-road facility adjacent to Pierce St connecting to the historic canal for the remainder, via Norton Park.
- Alignment C: North of downtown and west of the railroad, the off-road facility follows Perron Rd connecting to existing trails in Tomasso Nature Park and along marshland. It continues under Route 72 and along the cemetery to Washington St where it connects to the Fire Department. South of downtown, Alignment B is the same as Alignment C.
- Alignment D: North of downtown and east of the railroad, the trail follows a new boardwalk through marshland, then continues to off-road facilities along Robert St Extension, Cronk Rd, Norton PI, and on-road facilities on Main St. South of downtown the trail continues on Pierce St connecting to a portion of the historic canal. It continues along on-road facilities on Pearl St and Broad St, and off-road facilities on Willis Ave and Hemingway St to Norton Park, ending behind Robert Jackson Way.

#### Alignment A Evaluation\*

| Мар                                                                                                                                                                                                                                                                                                                                                                                                                                                                                                                                                                                                                                                                                                                                                                                                                                                                                                                                                                                                                                                                                                                                                                                                                                                                                                                                                                                                                                                                                                                                                                                                                                                                                                                                                                                                                                                                                                                                                                                                                                                                                                                            | North of<br>Downtown                                                                                                                | South of Downtown                                                                                                     |  |  |
|--------------------------------------------------------------------------------------------------------------------------------------------------------------------------------------------------------------------------------------------------------------------------------------------------------------------------------------------------------------------------------------------------------------------------------------------------------------------------------------------------------------------------------------------------------------------------------------------------------------------------------------------------------------------------------------------------------------------------------------------------------------------------------------------------------------------------------------------------------------------------------------------------------------------------------------------------------------------------------------------------------------------------------------------------------------------------------------------------------------------------------------------------------------------------------------------------------------------------------------------------------------------------------------------------------------------------------------------------------------------------------------------------------------------------------------------------------------------------------------------------------------------------------------------------------------------------------------------------------------------------------------------------------------------------------------------------------------------------------------------------------------------------------------------------------------------------------------------------------------------------------------------------------------------------------------------------------------------------------------------------------------------------------------------------------------------------------------------------------------------------------|-------------------------------------------------------------------------------------------------------------------------------------|-----------------------------------------------------------------------------------------------------------------------|--|--|
|                                                                                                                                                                                                                                                                                                                                                                                                                                                                                                                                                                                                                                                                                                                                                                                                                                                                                                                                                                                                                                                                                                                                                                                                                                                                                                                                                                                                                                                                                                                                                                                                                                                                                                                                                                                                                                                                                                                                                                                                                                                                                                                                | Off-road                                                                                                                            | <u>I</u>                                                                                                              |  |  |
| Can Can                                                                                                                                                                                                                                                                                                                                                                                                                                                                                                                                                                                                                                                                                                                                                                                                                                                                                                                                                                                                                                                                                                                                                                                                                                                                                                                                                                                                                                                                                                                                                                                                                                                                                                                                                                                                                                                                                                                                                                                                                                                                                                                        | 44%                                                                                                                                 | 30%                                                                                                                   |  |  |
| Mediatrical by                                                                                                                                                                                                                                                                                                                                                                                                                                                                                                                                                                                                                                                                                                                                                                                                                                                                                                                                                                                                                                                                                                                                                                                                                                                                                                                                                                                                                                                                                                                                                                                                                                                                                                                                                                                                                                                                                                                                                                                                                                                                                                                 | Safety                                                                                                                              |                                                                                                                       |  |  |
| Perron Rd Landson Conference of the Perron Rd Landson Conference o | Roughly 60 driveways<br>and 15 roadways<br>intersecting the trail.<br>Uses Farmington Ave<br>and Main St, both with<br>an LTS of 4. | Roughly 110 driveways<br>and 14 roadways<br>intersecting the trail.<br>Uses Broad St, with an<br>LTS of 3.            |  |  |
| 4                                                                                                                                                                                                                                                                                                                                                                                                                                                                                                                                                                                                                                                                                                                                                                                                                                                                                                                                                                                                                                                                                                                                                                                                                                                                                                                                                                                                                                                                                                                                                                                                                                                                                                                                                                                                                                                                                                                                                                                                                                                                                                                              | Connectivity                                                                                                                        |                                                                                                                       |  |  |
| Cronk Rd                                                                                                                                                                                                                                                                                                                                                                                                                                                                                                                                                                                                                                                                                                                                                                                                                                                                                                                                                                                                                                                                                                                                                                                                                                                                                                                                                                                                                                                                                                                                                                                                                                                                                                                                                                                                                                                                                                                                                                                                                                                                                                                       | 1,245 households. Trail<br>amenities (library, town<br>hall) concentrated in<br>downtown, rather than<br>dispersed along the trail. | 1,407 households. Good connectivity with residential areas and Norton Park, but does not connect with historic canal. |  |  |
|                                                                                                                                                                                                                                                                                                                                                                                                                                                                                                                                                                                                                                                                                                                                                                                                                                                                                                                                                                                                                                                                                                                                                                                                                                                                                                                                                                                                                                                                                                                                                                                                                                                                                                                                                                                                                                                                                                                                                                                                                                                                                                                                | Security                                                                                                                            |                                                                                                                       |  |  |
|                                                                                                                                                                                                                                                                                                                                                                                                                                                                                                                                                                                                                                                                                                                                                                                                                                                                                                                                                                                                                                                                                                                                                                                                                                                                                                                                                                                                                                                                                                                                                                                                                                                                                                                                                                                                                                                                                                                                                                                                                                                                                                                                | Limited access/egress along the railroad segment.                                                                                   | Continuous access/egress.                                                                                             |  |  |
| Pierce St                                                                                                                                                                                                                                                                                                                                                                                                                                                                                                                                                                                                                                                                                                                                                                                                                                                                                                                                                                                                                                                                                                                                                                                                                                                                                                                                                                                                                                                                                                                                                                                                                                                                                                                                                                                                                                                                                                                                                                                                                                                                                                                      | Right-of-way                                                                                                                        |                                                                                                                       |  |  |
| Hemingway St                                                                                                                                                                                                                                                                                                                                                                                                                                                                                                                                                                                                                                                                                                                                                                                                                                                                                                                                                                                                                                                                                                                                                                                                                                                                                                                                                                                                                                                                                                                                                                                                                                                                                                                                                                                                                                                                                                                                                                                                                                                                                                                   | Overlaps with railroad which is not available for trail use; however generally straightforward construction access.                 | Anticipated overlap with<br>1 parcel along Robert<br>Jackson Way, and<br>straightforward<br>construction access.      |  |  |
| Norton<br>Park                                                                                                                                                                                                                                                                                                                                                                                                                                                                                                                                                                                                                                                                                                                                                                                                                                                                                                                                                                                                                                                                                                                                                                                                                                                                                                                                                                                                                                                                                                                                                                                                                                                                                                                                                                                                                                                                                                                                                                                                                                                                                                                 | Environment                                                                                                                         |                                                                                                                       |  |  |
|                                                                                                                                                                                                                                                                                                                                                                                                                                                                                                                                                                                                                                                                                                                                                                                                                                                                                                                                                                                                                                                                                                                                                                                                                                                                                                                                                                                                                                                                                                                                                                                                                                                                                                                                                                                                                                                                                                                                                                                                                                                                                                                                | 2,790 sf of wetlands, 0.8 mile of floodplain, and 0 NDDB areas.                                                                     | 5,689 sf of wetlands, 0.3<br>mile of floodplain, and 1<br>NDDB area.                                                  |  |  |
| Town Line Rd                                                                                                                                                                                                                                                                                                                                                                                                                                                                                                                                                                                                                                                                                                                                                                                                                                                                                                                                                                                                                                                                                                                                                                                                                                                                                                                                                                                                                                                                                                                                                                                                                                                                                                                                                                                                                                                                                                                                                                                                                                                                                                                   | 3 haz mat locations.                                                                                                                | 0 haz mat locations.                                                                                                  |  |  |
| Town Live Service And Service  | No known historic resources or park impacts that would require regulatory review.                                                   | No known historic<br>resources, but overlaps<br>with Norton Park<br>potentially requiring<br>regulatory review.       |  |  |
| Note: Alignment drawn for planning purposes                                                                                                                                                                                                                                                                                                                                                                                                                                                                                                                                                                                                                                                                                                                                                                                                                                                                                                                                                                                                                                                                                                                                                                                                                                                                                                                                                                                                                                                                                                                                                                                                                                                                                                                                                                                                                                                                                                                                                                                                                                                                                    | Cost                                                                                                                                |                                                                                                                       |  |  |
| only.                                                                                                                                                                                                                                                                                                                                                                                                                                                                                                                                                                                                                                                                                                                                                                                                                                                                                                                                                                                                                                                                                                                                                                                                                                                                                                                                                                                                                                                                                                                                                                                                                                                                                                                                                                                                                                                                                                                                                                                                                                                                                                                          | \$2-3 million, with low maintenance costs.                                                                                          | \$1-2 million, with low maintenance costs.                                                                            |  |  |