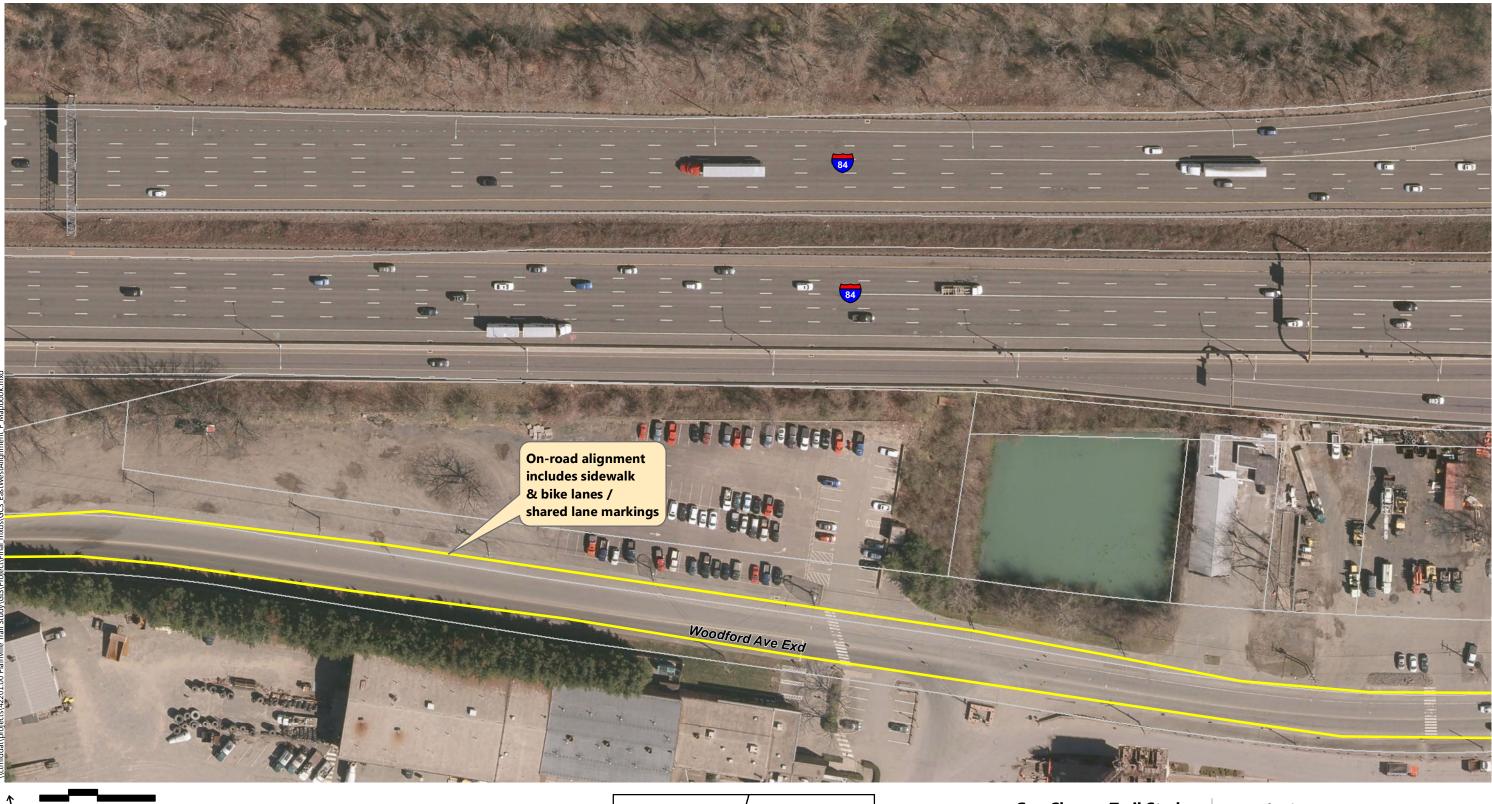

#### **Downtown New Britain CTfastrak Trail**

The spur to the CTfastrak station would originate in Plainville where it meets the ultimate preferred FCHT alignment, and extends to the CTfastrak station running parallel to Route 72. Stakeholders and the public developed 5 alternatives. Spur alternatives were developed through review of user groups and destinations. See **Appendix B** for the Long List of Potential Alternatives for New Britain.

New Britain alternatives were screened by the Steering Committee. The same set of screening criteria were used for the New Britain alternatives. One off-road and an on-road alignment moved forward to the next step, evaluation. The on-road alignment was forwarded to serve as a baseline alternative, against which the off-road alternative could be compared. Screening results are summarized in the table on the following page.