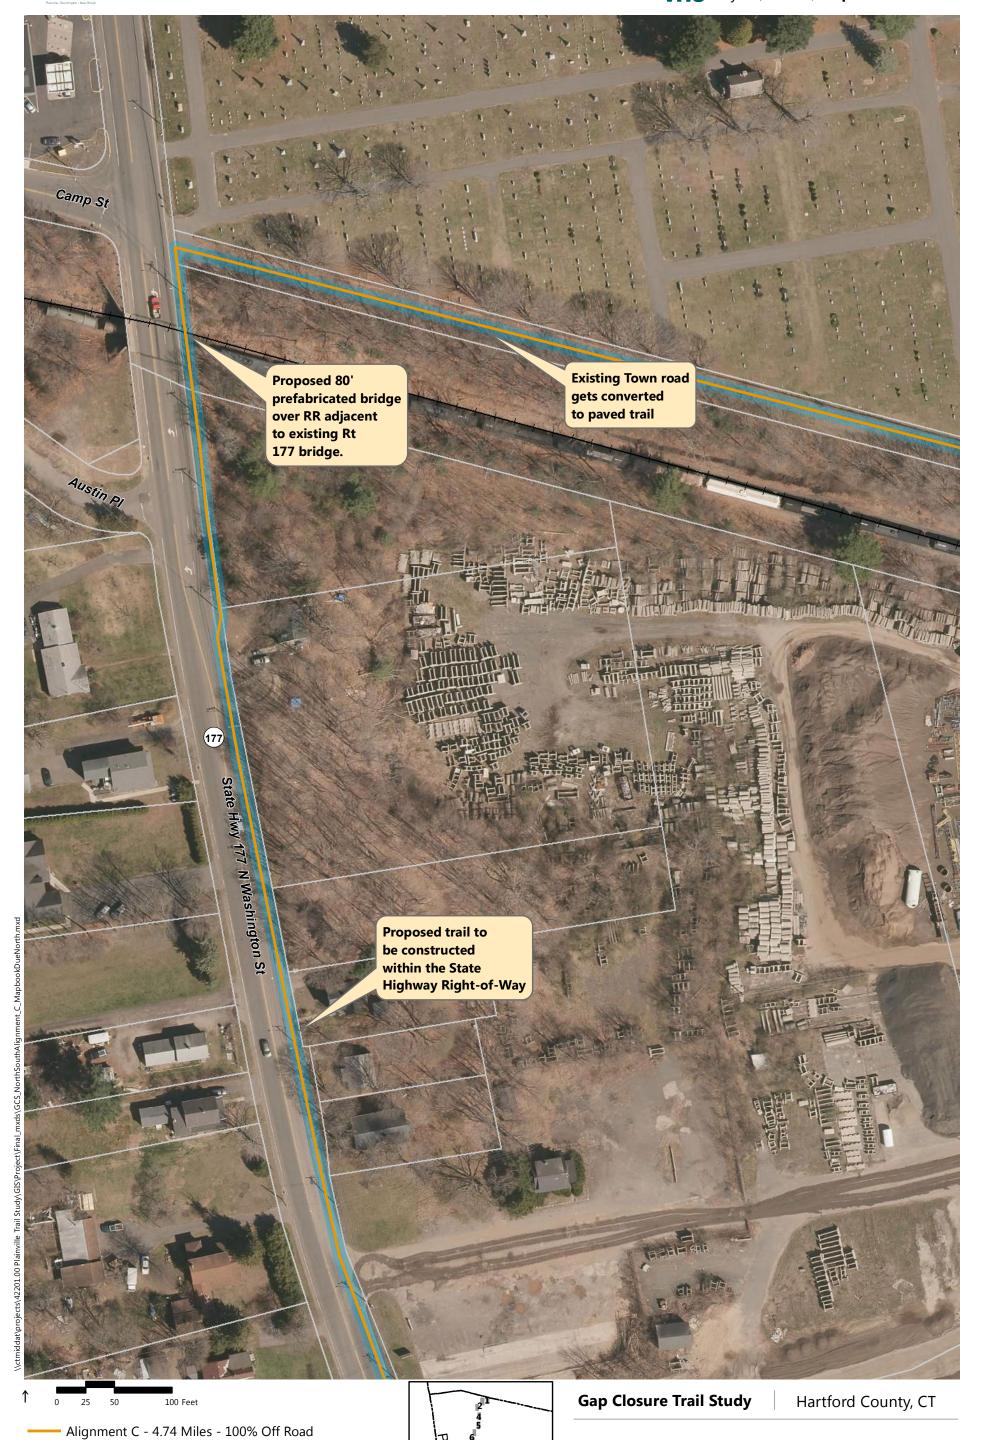

- Alignment A: Recommended in previous study. North of downtown the trail follows the east side of the railroad, then switches to on-road facilities along Robert St. Extension, Farmington Ave, and Main St. South of downtown the trail continues southbound on Pierce St connecting to on-road facilities on Broad St and Hemingway St, through Norton Park and along Robert Jackson Way.
- Alignment B: North of downtown and east of the railroad, the trail follows a new boardwalk through marshland, then continues over a dedicated trail flyover connecting to Main St. South of downtown, the trail continues southbound on an off-road facility adjacent to Pierce St connecting to the historic canal for the remainder, via Norton Park.
- Alignment C: North of downtown and west of the railroad, the off-road facility follows Perron Rd connecting to existing trails in Tomasso Nature Park and along marshland. It continues under Route 72 and along the cemetery to Washington St where it connects to the Fire Department. South of downtown, Alignment B is the same as Alignment C.
- Alignment D: North of downtown and east of the railroad, the trail follows a new boardwalk through marshland, then continues to off-road facilities along Robert St Extension, Cronk Rd, Norton PI, and on-road facilities on Main St. South of downtown the trail continues on Pierce St connecting to a portion of the historic canal. It continues along on-road facilities on Pearl St and Broad St, and off-road facilities on Willis Ave and Hemingway St to Norton Park, ending behind Robert Jackson Way.