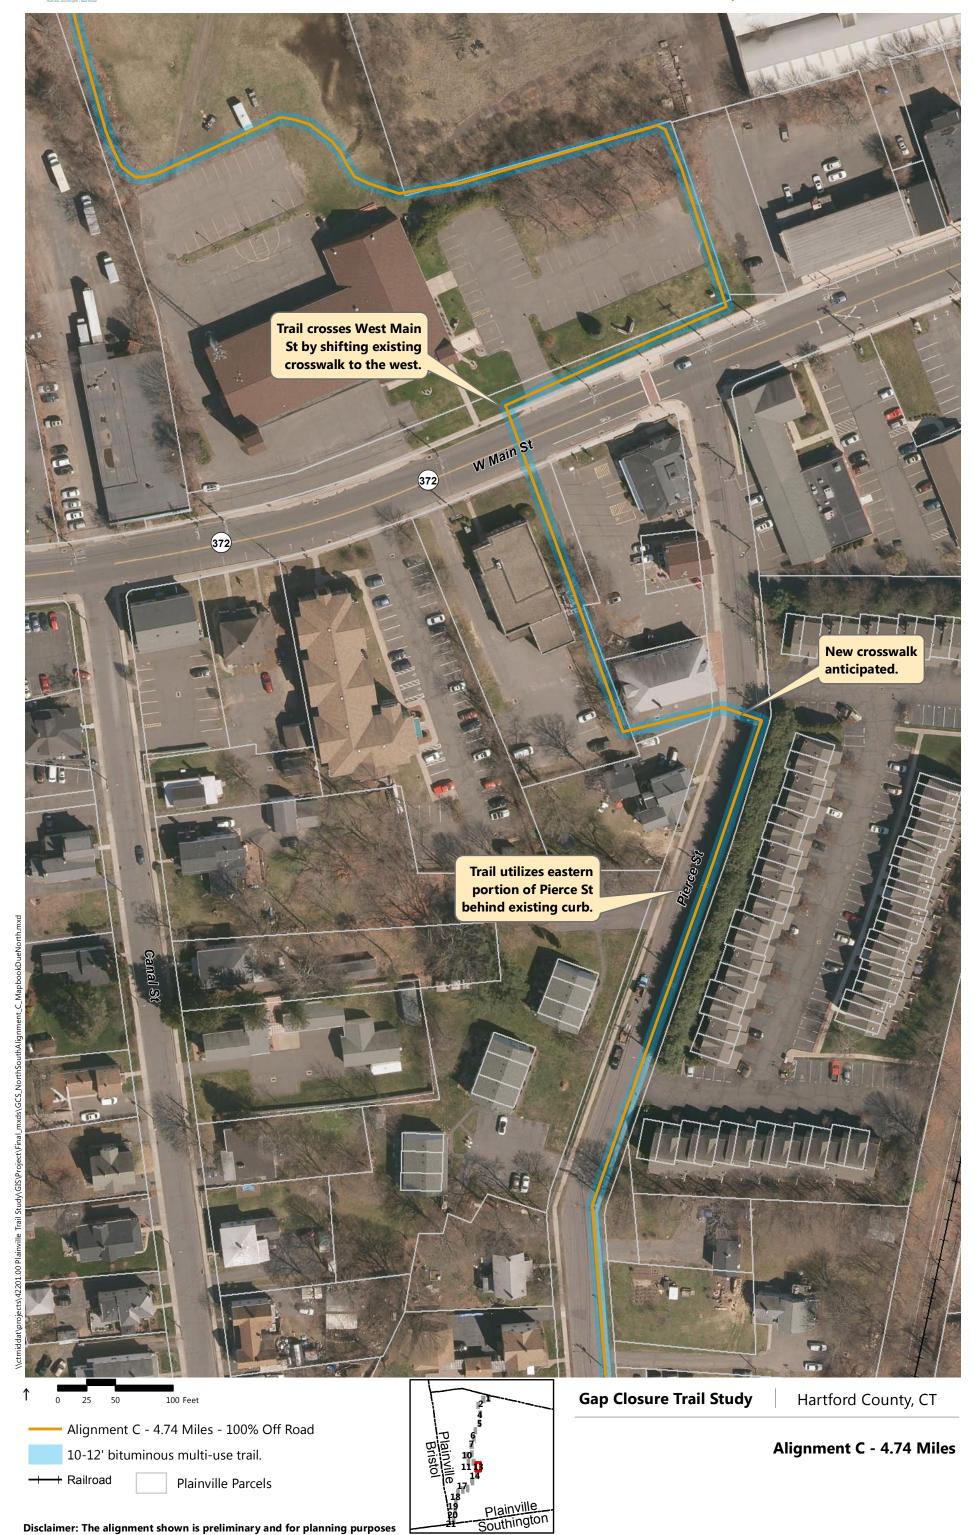

- Alignment A: Recommended in previous study. North of downtown the trail follows the east side of the railroad, then switches to on-road facilities along Robert St. Extension, Farmington Ave, and Main St. South of downtown the trail continues southbound on Pierce St connecting to on-road facilities on Broad St and Hemingway St, through Norton Park and along Robert Jackson Way.
- Alignment B: North of downtown and east of the railroad, the trail follows a new boardwalk through marshland, then continues over a dedicated trail flyover connecting to Main St. South of downtown, the trail continues southbound on an off-road facility adjacent to Pierce St connecting to the historic canal for the remainder, via Norton Park.
- Alignment C: North of downtown and west of the railroad, the off-road facility follows Perron Rd connecting to existing trails in Tomasso Nature Park and along marshland. It continues under Route 72 and along the cemetery to Washington St where it connects to the Fire Department. South of downtown, Alignment B is the same as Alignment C.
- Alignment D: North of downtown and east of the railroad, the trail follows a new boardwalk through marshland, then continues to off-road facilities along Robert St Extension, Cronk Rd, Norton PI, and on-road facilities on Main St. South of downtown the trail continues on Pierce St connecting to a portion of the historic canal. It continues along on-road facilities on Pearl St and Broad St, and off-road facilities on Willis Ave and Hemingway St to Norton Park, ending behind Robert Jackson Way.