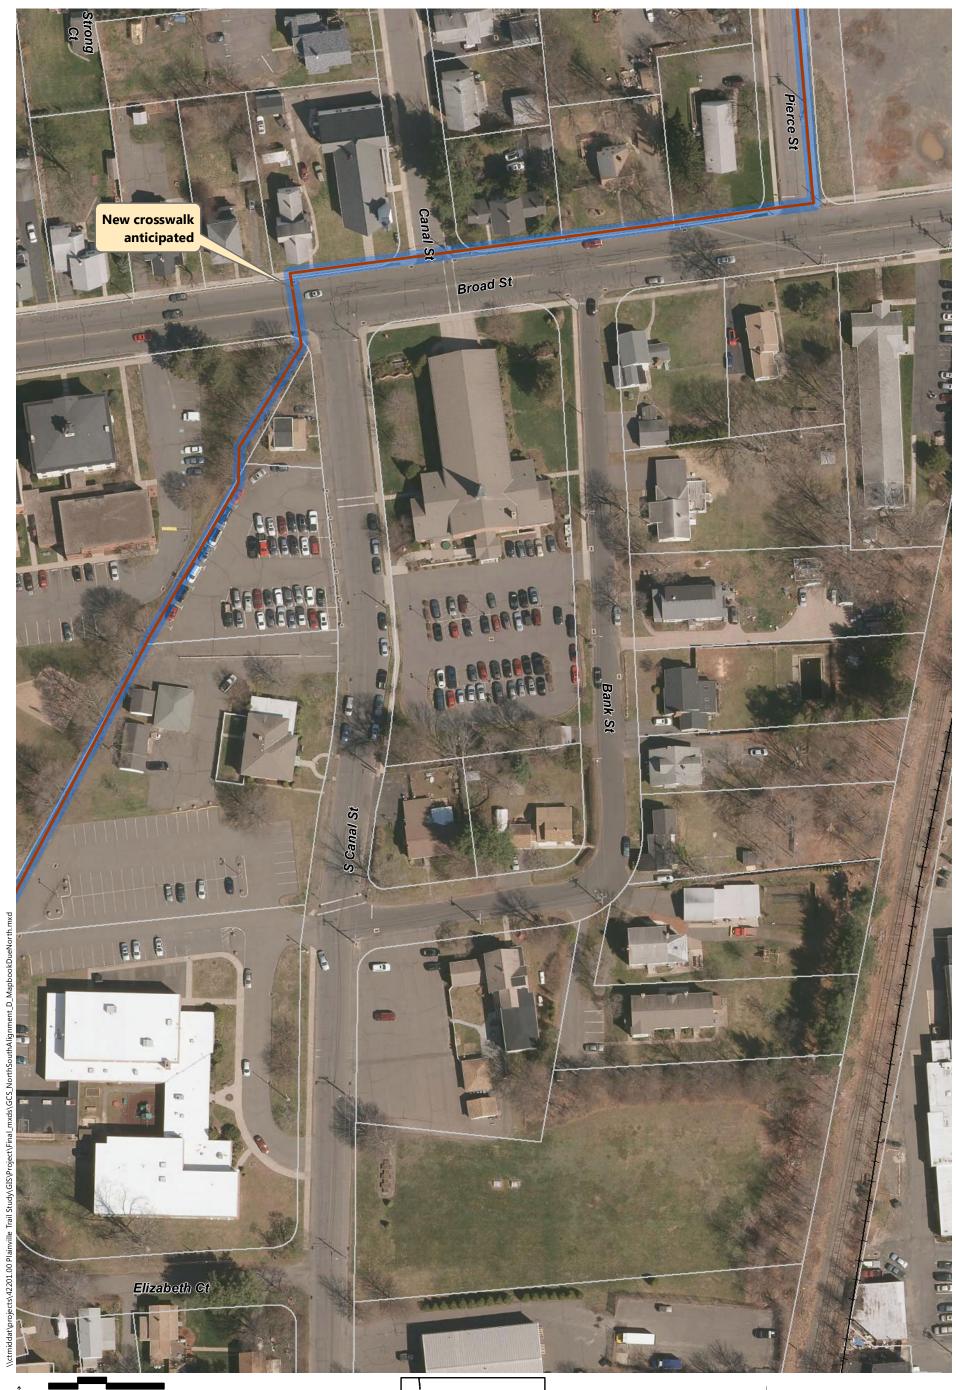

- Alignment A: Recommended in previous study. North of downtown the trail follows the east side of the railroad, then switches to on-road facilities along Robert St. Extension, Farmington Ave, and Main St. South of downtown the trail continues southbound on Pierce St connecting to on-road facilities on Broad St and Hemingway St, through Norton Park and along Robert Jackson Way.
- Alignment B: North of downtown and east of the railroad, the trail follows a new boardwalk through marshland, then continues over a dedicated trail flyover connecting to Main St. South of downtown, the trail continues southbound on an off-road facility adjacent to Pierce St connecting to the historic canal for the remainder, via Norton Park.
- Alignment C: North of downtown and west of the railroad, the off-road facility follows Perron Rd connecting to existing trails in Tomasso Nature Park and along marshland. It continues under Route 72 and along the cemetery to Washington St where it connects to the Fire Department. South of downtown, Alignment B is the same as Alignment C.
- Alignment D: North of downtown and east of the railroad, the trail follows a new boardwalk through marshland, then continues to off-road facilities along Robert St Extension, Cronk Rd, Norton PI, and on-road facilities on Main St. South of downtown the trail continues on Pierce St connecting to a portion of the historic canal. It continues along on-road facilities on Pearl St and Broad St, and off-road facilities on Willis Ave and Hemingway St to Norton Park, ending behind Robert Jackson Way.