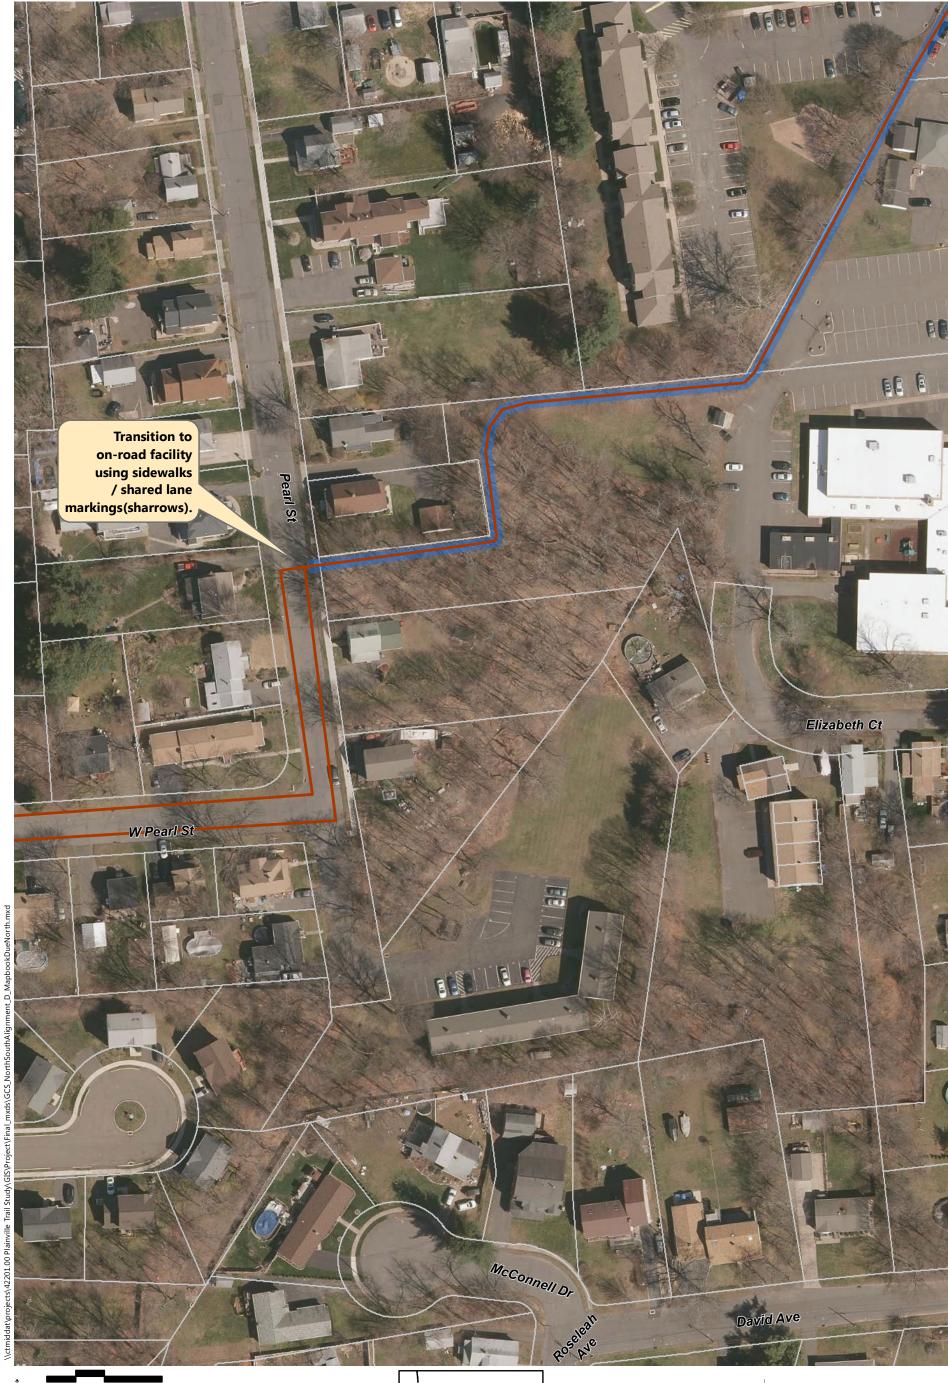

- Alignment A: Recommended in previous study. North of downtown the trail follows the east side of the railroad, then switches to on-road facilities along Robert St. Extension, Farmington Ave, and Main St. South of downtown the trail continues southbound on Pierce St connecting to on-road facilities on Broad St and Hemingway St, through Norton Park and along Robert Jackson Way.
- Alignment B: North of downtown and east of the railroad, the trail follows a new boardwalk through marshland, then continues over a dedicated trail flyover connecting to Main St. South of downtown, the trail continues southbound on an off-road facility adjacent to Pierce St connecting to the historic canal for the remainder, via Norton Park.
- Alignment C: North of downtown and west of the railroad, the off-road facility follows Perron Rd connecting to existing trails in Tomasso Nature Park and along marshland. It continues under Route 72 and along the cemetery to Washington St where it connects to the Fire Department. South of downtown, Alignment B is the same as Alignment C.
- Alignment D: North of downtown and east of the railroad, the trail follows a new boardwalk through marshland, then continues to off-road facilities along Robert St Extension, Cronk Rd, Norton PI, and on-road facilities on Main St. South of downtown the trail continues on Pierce St connecting to a portion of the historic canal. It continues along on-road facilities on Pearl St and Broad St, and off-road facilities on Willis Ave and Hemingway St to Norton Park, ending behind Robert Jackson Way.