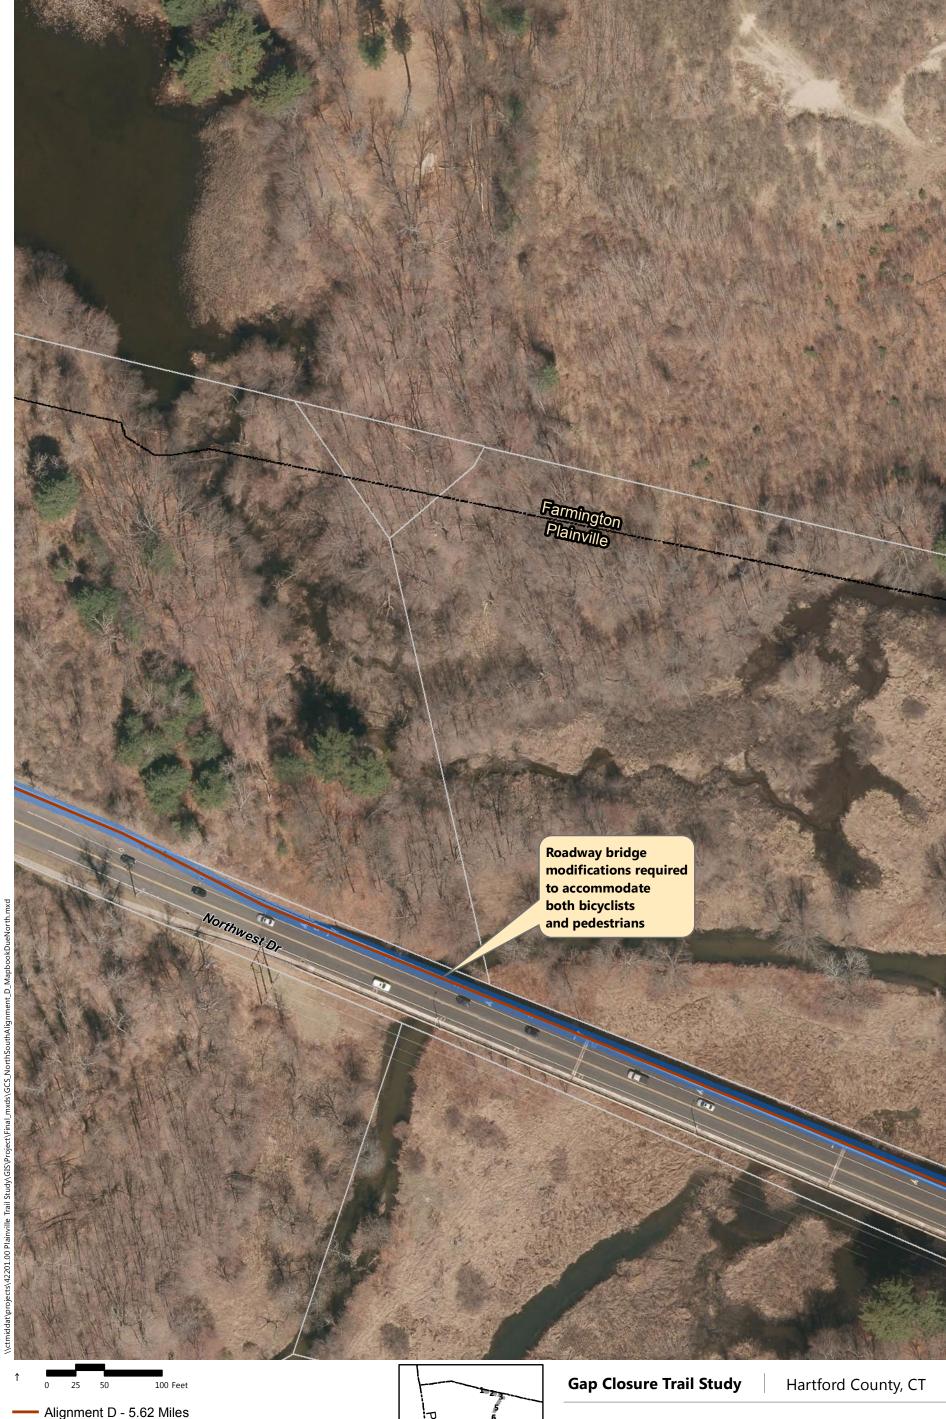

- Alignment A: Recommended in previous study. North of downtown the trail follows the east side of the railroad, then switches to on-road facilities along Robert St. Extension, Farmington Ave, and Main St. South of downtown the trail continues southbound on Pierce St connecting to on-road facilities on Broad St and Hemingway St, through Norton Park and along Robert Jackson Way.
- Alignment B: North of downtown and east of the railroad, the trail follows a new boardwalk through marshland, then continues over a dedicated trail flyover connecting to Main St. South of downtown, the trail continues southbound on an off-road facility adjacent to Pierce St connecting to the historic canal for the remainder, via Norton Park.
- Alignment C: North of downtown and west of the railroad, the off-road facility follows Perron Rd connecting to existing trails in Tomasso Nature Park and along marshland. It continues under Route 72 and along the cemetery to Washington St where it connects to the Fire Department. South of downtown, Alignment B is the same as Alignment C.
- Alignment D: North of downtown and east of the railroad, the trail follows a new boardwalk through marshland, then continues to off-road facilities along Robert St Extension, Cronk Rd, Norton PI, and on-road facilities on Main St. South of downtown the trail continues on Pierce St connecting to a portion of the historic canal. It continues along on-road facilities on Pearl St and Broad St, and off-road facilities on Willis Ave and Hemingway St to Norton Park, ending behind Robert Jackson Way.