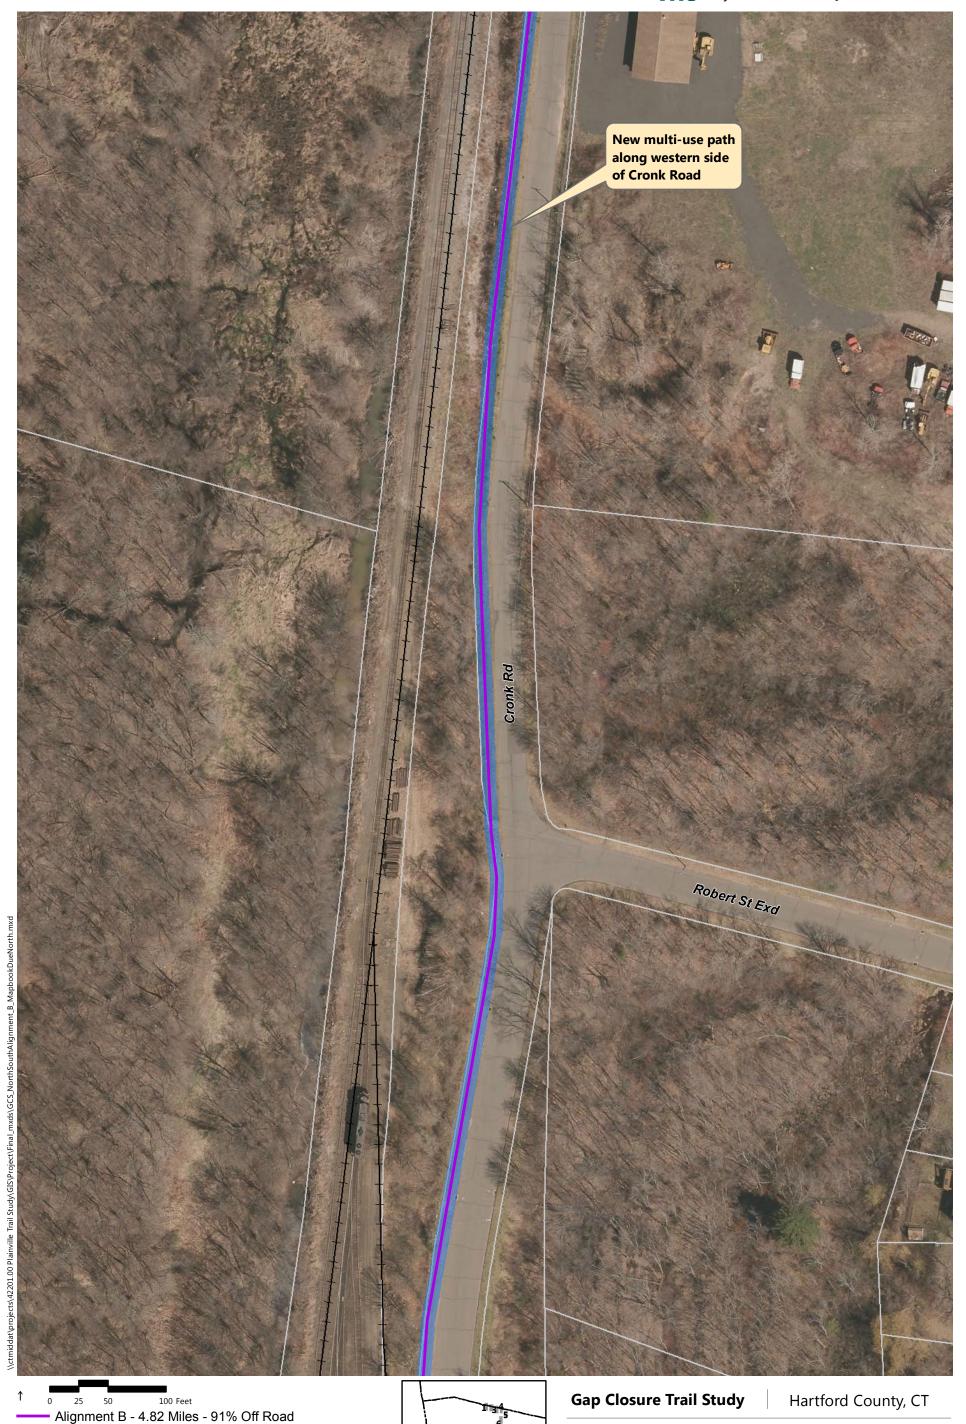

- Alignment A: Recommended in previous study. North of downtown the trail follows the east side of the railroad, then switches to on-road facilities along Robert St. Extension, Farmington Ave, and Main St. South of downtown the trail continues southbound on Pierce St connecting to on-road facilities on Broad St and Hemingway St, through Norton Park and along Robert Jackson Way.
- Alignment B: North of downtown and east of the railroad, the trail follows a new boardwalk through marshland, then continues over a dedicated trail flyover connecting to Main St. South of downtown, the trail continues southbound on an off-road facility adjacent to Pierce St connecting to the historic canal for the remainder, via Norton Park.
- Alignment C: North of downtown and west of the railroad, the off-road facility follows Perron Rd connecting to existing trails in Tomasso Nature Park and along marshland. It continues under Route 72 and along the cemetery to Washington St where it connects to the Fire Department. South of downtown, Alignment B is the same as Alignment C.
- Alignment D: North of downtown and east of the railroad, the trail follows a new boardwalk through marshland, then continues to off-road facilities along Robert St Extension, Cronk Rd, Norton PI, and on-road facilities on Main St. South of downtown the trail continues on Pierce St connecting to a portion of the historic canal. It continues along on-road facilities on Pearl St and Broad St, and off-road facilities on Willis Ave and Hemingway St to Norton Park, ending behind Robert Jackson Way.