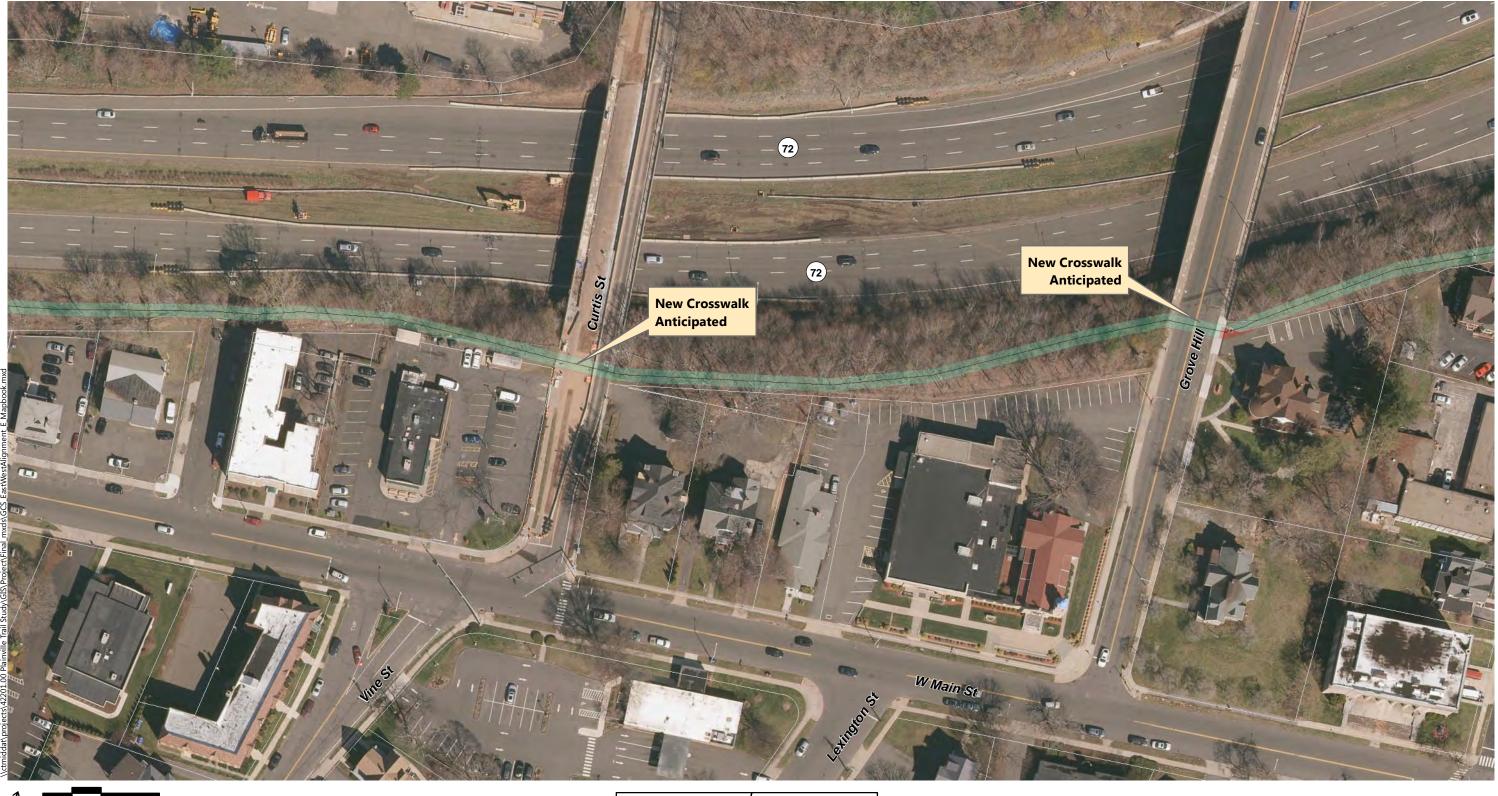

- Alignment A: Recommended in previous study. North of downtown the trail follows the east side of the railroad, then switches to on-road facilities along Robert St. Extension, Farmington Ave, and Main St. South of downtown the trail continues southbound on Pierce St connecting to on-road facilities on Broad St and Hemingway St, through Norton Park and along Robert Jackson Way.
- Alignment B: North of downtown and east of the railroad, the trail follows a new boardwalk through marshland, then continues over a dedicated trail flyover connecting to Main St. South of downtown, the trail continues southbound on an off-road facility adjacent to Pierce St connecting to the historic canal for the remainder, via Norton Park.
- Alignment C: North of downtown and west of the railroad, the off-road facility follows Perron Rd connecting to existing trails in Tomasso Nature Park and along marshland. It continues under Route 72 and along the cemetery to Washington St where it connects to the Fire Department. South of downtown, Alignment B is the same as Alignment C.
- Alignment D: North of downtown and east of the railroad, the trail follows a new boardwalk through marshland, then continues to off-road facilities along Robert St Extension, Cronk Rd, Norton PI, and on-road facilities on Main St. South of downtown the trail continues on Pierce St connecting to a portion of the historic canal. It continues along on-road facilities on Pearl St and Broad St, and off-road facilities on Willis Ave and Hemingway St to Norton Park, ending behind Robert Jackson Way.

#### **Downtown New Britain CTfastrak Trail**

The spur to the CTfastrak station would originate in Plainville where it meets the ultimate preferred FCHT alignment, and extends to the CTfastrak station running parallel to Route 72. Stakeholders and the public developed 5 alternatives. Spur alternatives were developed through review of user groups and destinations. See **Appendix B** for the Long List of Potential Alternatives for New Britain.