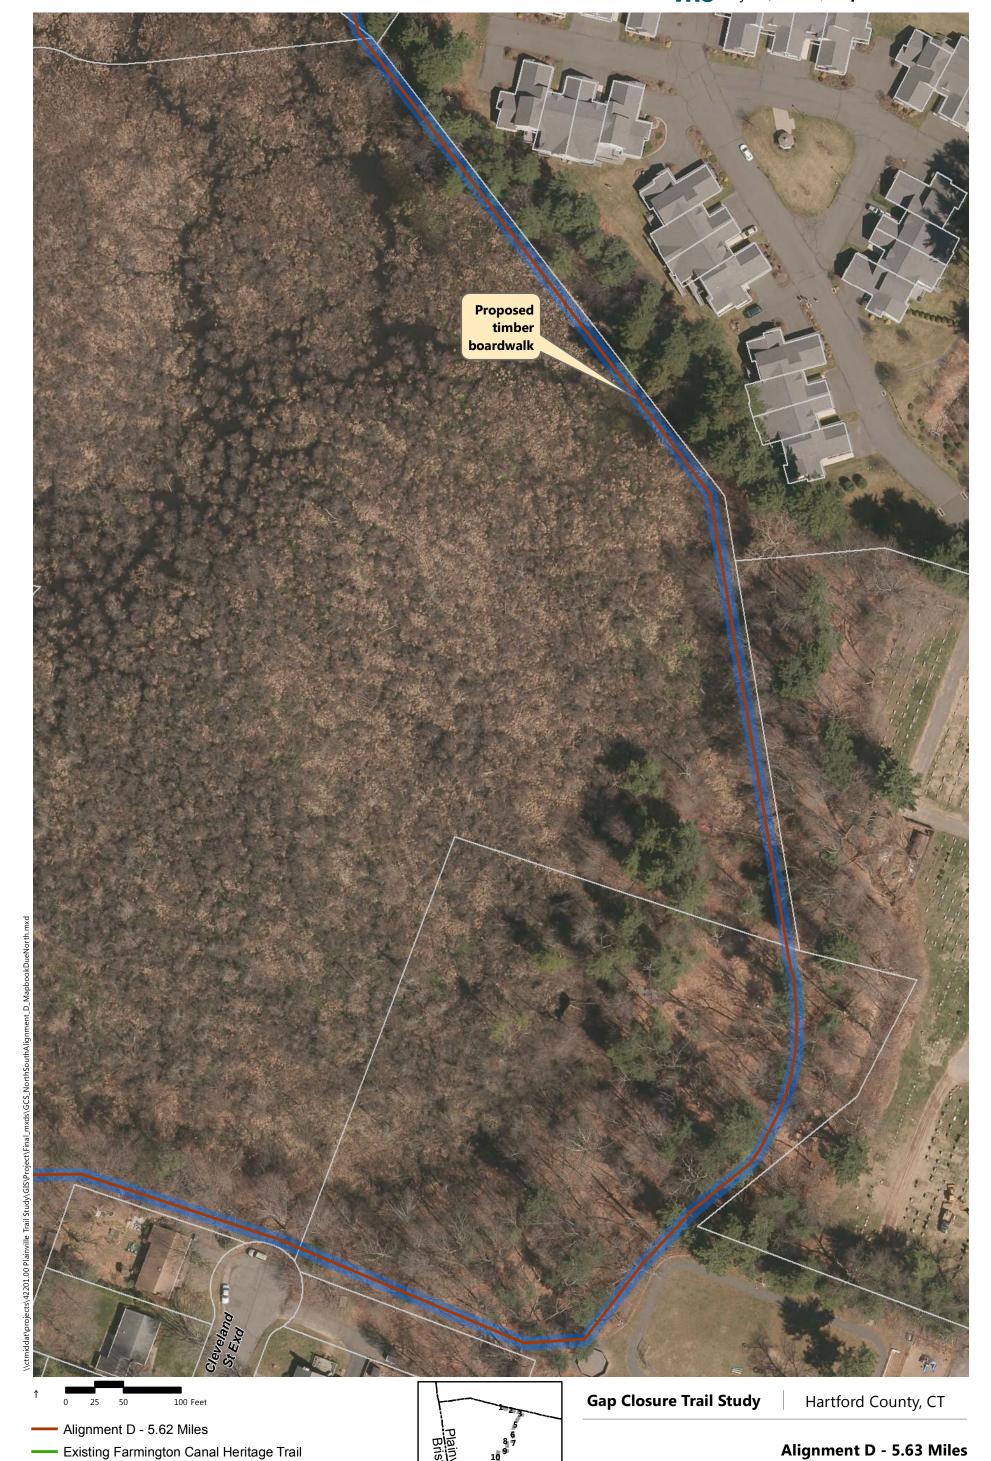

- Alignment A: Recommended in previous study. North of downtown the trail follows the east side of the railroad, then switches to on-road facilities along Robert St. Extension, Farmington Ave, and Main St. South of downtown the trail continues southbound on Pierce St connecting to on-road facilities on Broad St and Hemingway St, through Norton Park and along Robert Jackson Way.
- Alignment B: North of downtown and east of the railroad, the trail follows a new boardwalk through marshland, then continues over a dedicated trail flyover connecting to Main St. South of downtown, the trail continues southbound on an off-road facility adjacent to Pierce St connecting to the historic canal for the remainder, via Norton Park.
- Alignment C: North of downtown and west of the railroad, the off-road facility follows Perron Rd connecting to existing trails in Tomasso Nature Park and along marshland. It continues under Route 72 and along the cemetery to Washington St where it connects to the Fire Department. South of downtown, Alignment B is the same as Alignment C.
- Alignment D: North of downtown and east of the railroad, the trail follows a new boardwalk through marshland, then continues to off-road facilities along Robert St Extension, Cronk Rd, Norton PI, and on-road facilities on Main St. South of downtown the trail continues on Pierce St connecting to a portion of the historic canal. It continues along on-road facilities on Pearl St and Broad St, and off-road facilities on Willis Ave and Hemingway St to Norton Park, ending behind Robert Jackson Way.