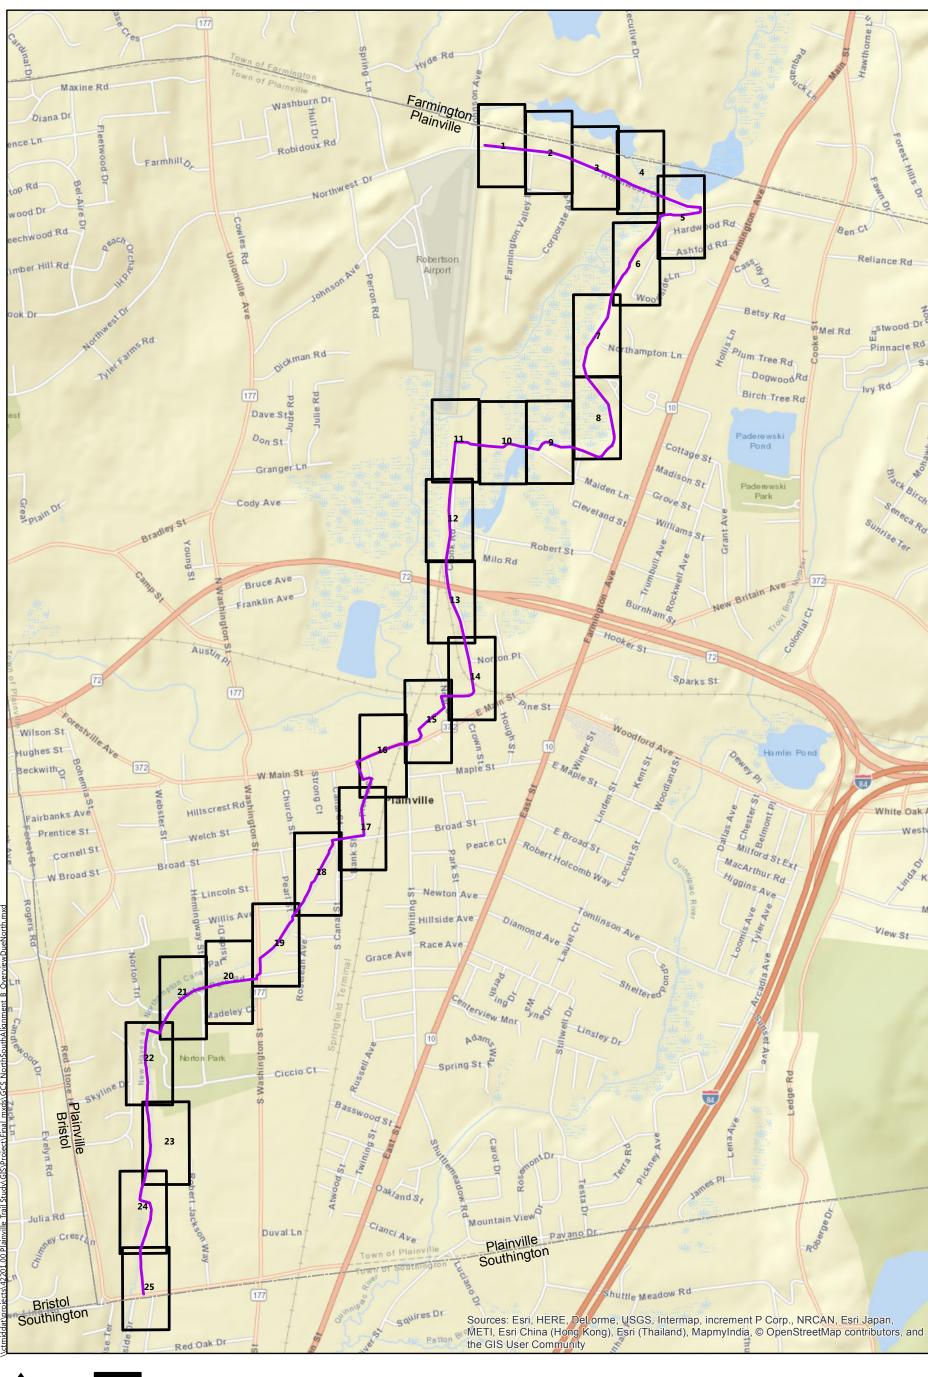

## **Study Area**

The study area for this project encompasses all of Plainville, from Northwest Drive to Town Line Road, from Route 6 to I-84. It also includes portions of New Britain between Plainville and the CT**fastrak** station, north and south of Route 72.

#### **Farmington Canal Heritage Trail**

The FCHT Gap in Plainville extends from Northwest Drive, where the existing FCHT terminates, to Town Line Road in Southington. Through a series of charrettes, Steering Committee meetings, and stakeholder discussions, 14 alternatives were developed for the FCHT Gap. See **Appendix A** for Long List of Potential Alternatives for Plainville. Alternatives explored the following: