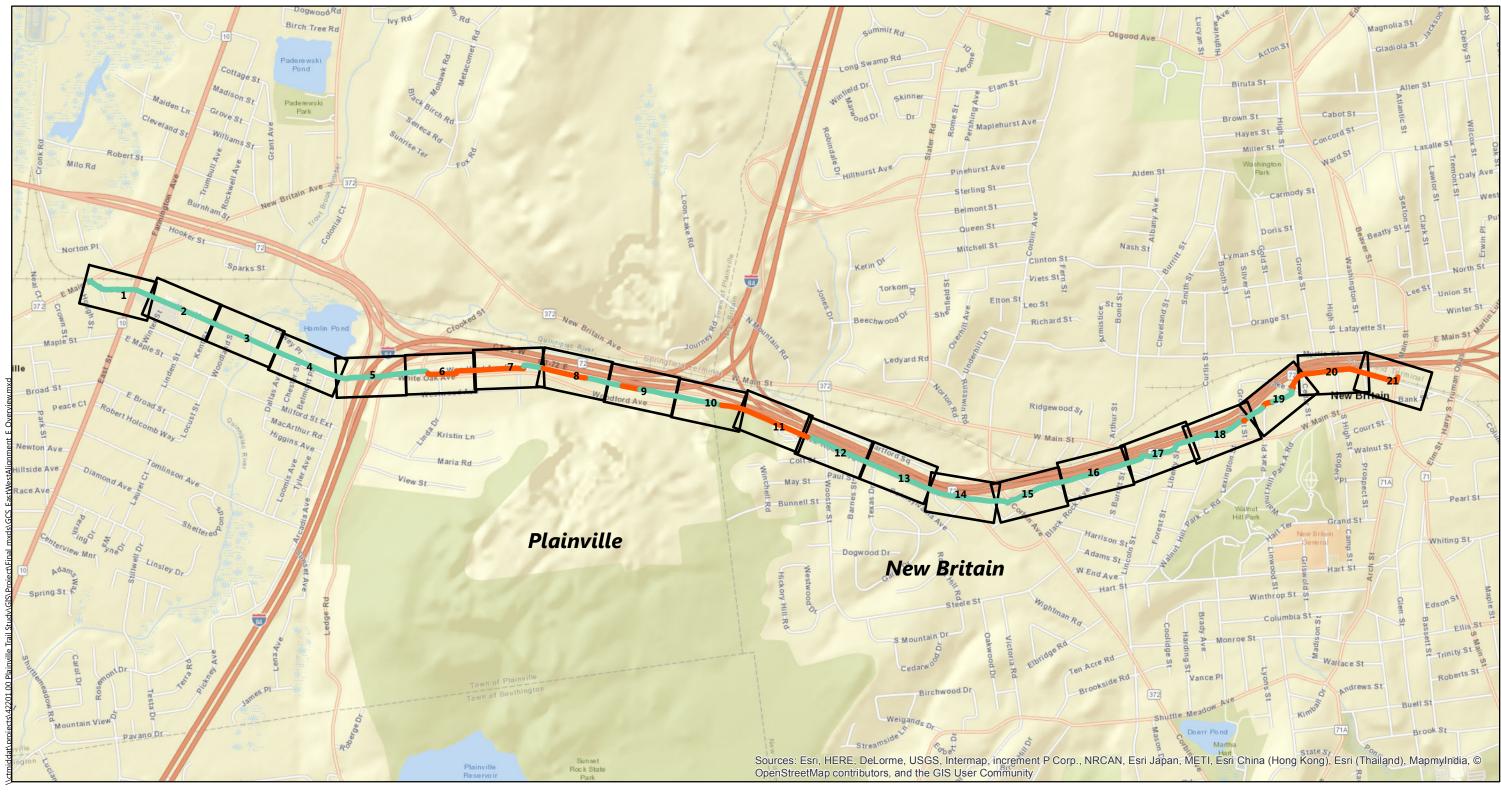

## **Project Vision and Objectives**

The project focuses on the last significant gap in the FHCT, an 84-mile bi-state, multi-use trail that extends from New Haven, CT to Northampton, MA. In addition to being a major portion of the East Coast Greenway (ECG), when complete, the FCHT will directly link 15 municipalities in two states.

## **Study Area**

The study area for this project encompasses all of Plainville, from Northwest Drive to Town Line Road, from Route 6 to I-84. It also includes portions of New Britain between Plainville and the CT**fastrak** station, north and south of Route 72.

#### **Downtown New Britain CTfastrak Trail**

The spur to the CTfastrak station would originate in Plainville where it meets the ultimate preferred FCHT alignment, and extends to the CTfastrak station running parallel to Route 72. Stakeholders and the public developed 5 alternatives. Spur alternatives were developed through review of user groups and destinations. See **Appendix B** for the Long List of Potential Alternatives for New Britain.