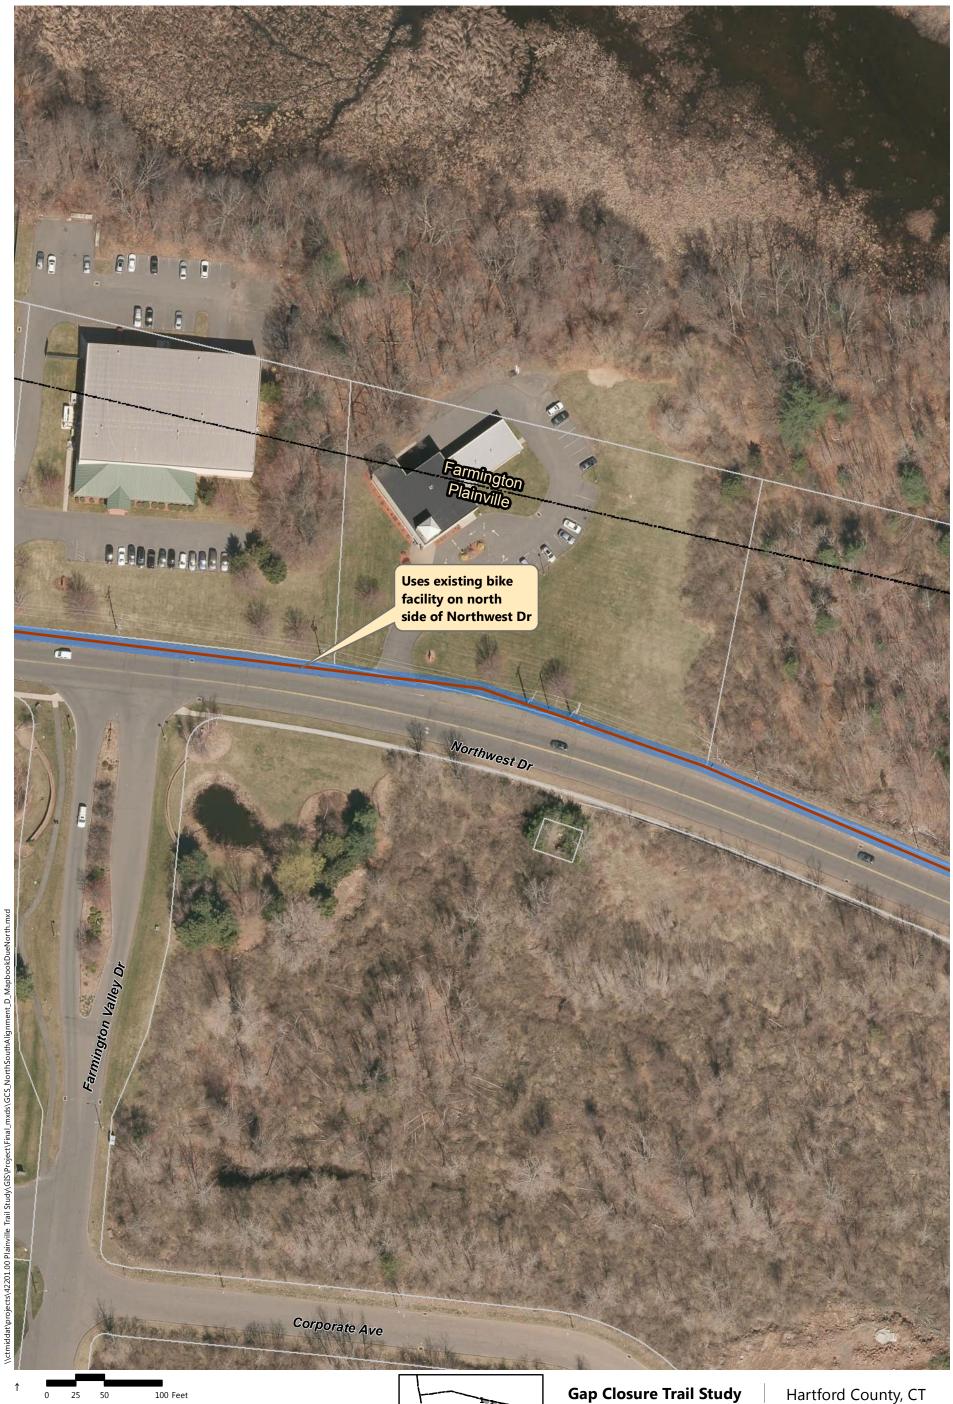

## **Study Area**

The study area for this project encompasses all of Plainville, from Northwest Drive to Town Line Road, from Route 6 to I-84. It also includes portions of New Britain between Plainville and the CT**fastrak** station, north and south of Route 72.

- Alignment A: Recommended in previous study. North of downtown the trail follows the east side of the railroad, then switches to on-road facilities along Robert St. Extension, Farmington Ave, and Main St. South of downtown the trail continues southbound on Pierce St connecting to on-road facilities on Broad St and Hemingway St, through Norton Park and along Robert Jackson Way.
- Alignment B: North of downtown and east of the railroad, the trail follows a new boardwalk through marshland, then continues over a dedicated trail flyover connecting to Main St. South of downtown, the trail continues southbound on an off-road facility adjacent to Pierce St connecting to the historic canal for the remainder, via Norton Park.
- Alignment C: North of downtown and west of the railroad, the off-road facility follows Perron Rd connecting to existing trails in Tomasso Nature Park and along marshland. It continues under Route 72 and along the cemetery to Washington St where it connects to the Fire Department. South of downtown, Alignment B is the same as Alignment C.
- Alignment D: North of downtown and east of the railroad, the trail follows a new boardwalk through marshland, then continues to off-road facilities along Robert St Extension, Cronk Rd, Norton PI, and on-road facilities on Main St. South of downtown the trail continues on Pierce St connecting to a portion of the historic canal. It continues along on-road facilities on Pearl St and Broad St, and off-road facilities on Willis Ave and Hemingway St to Norton Park, ending behind Robert Jackson Way.