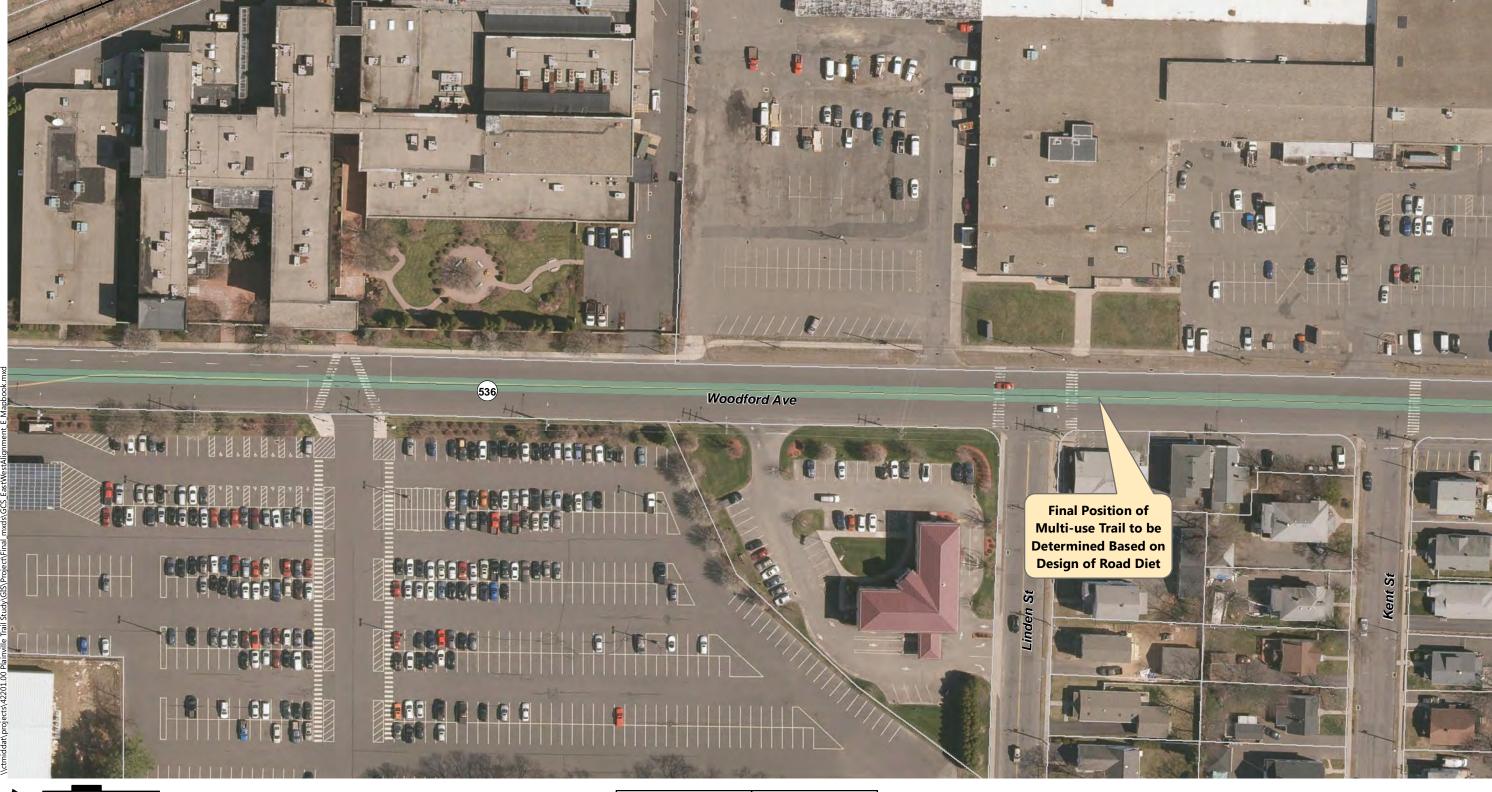

During the screening step, 14 alternatives were narrowed down to 4 alignments in Plainville, and 5 alternatives were narrowed down to 2 alignments in New Britain. The evaluation process resulted in a recommended "Alignment C" for the FCHT Gap Closure Project in Plainville, and "Alignment E" between Plainville and New Britain's CT*fastrak* station. Alignments were selected based on how they performed in relation to several evaluation factors. Both alignments will undergo further refinement in specific focus areas based on stakeholder feedback and design considerations. This report represents a point in time (summer 2017), and is not intended to describe the final preferred alignments. Rather, this report describes the process used to narrow the alignments from a long to a short list, and from a short list to a set of recommendations.