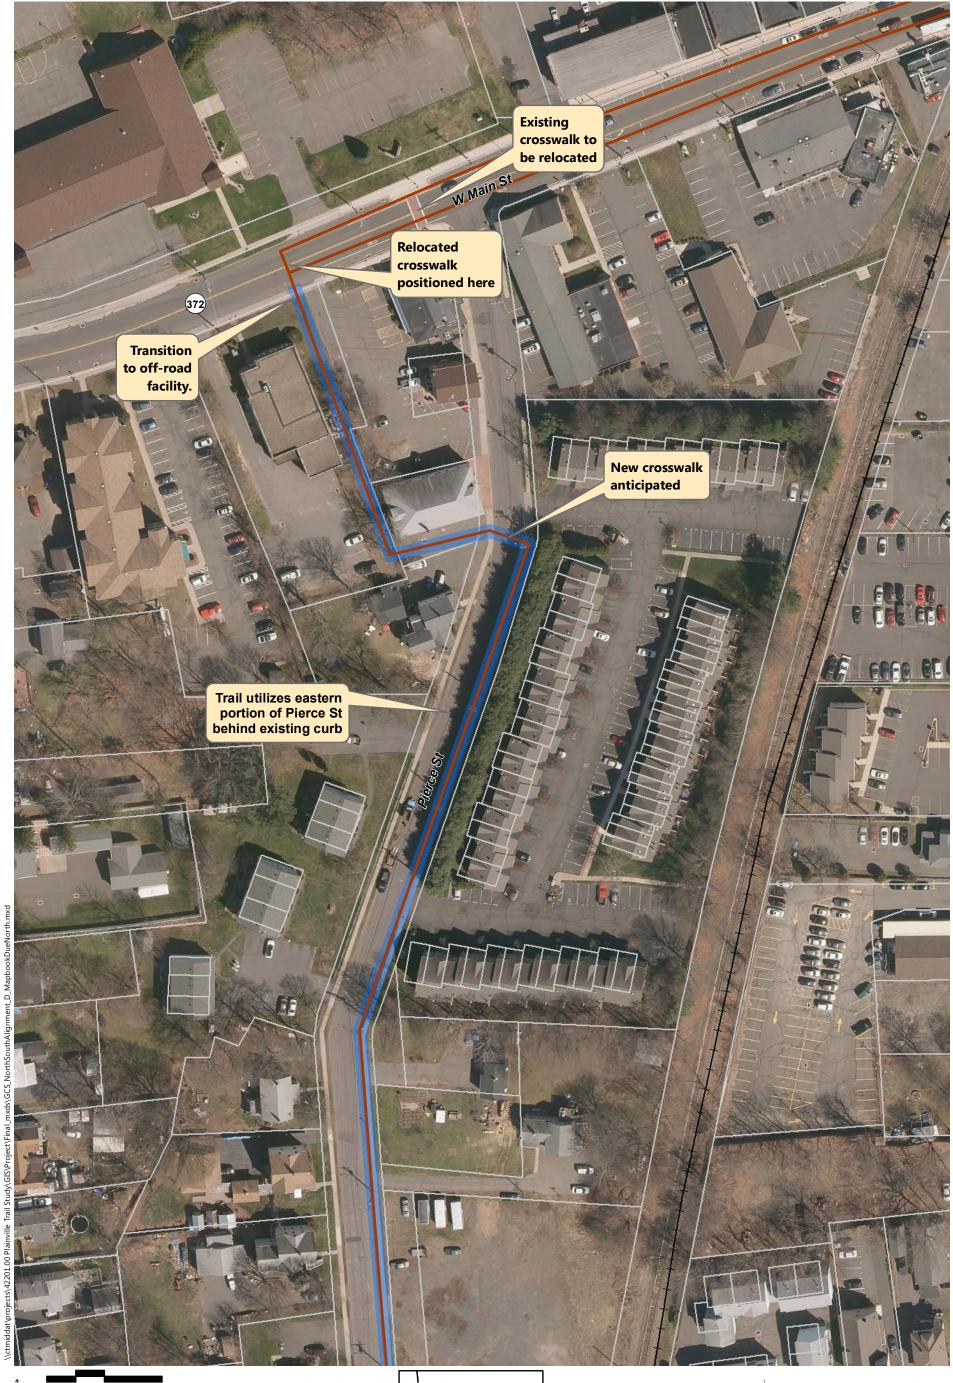

- Alignment A: Recommended in previous study. North of downtown the trail follows the east side of the railroad, then switches to on-road facilities along Robert St. Extension, Farmington Ave, and Main St. South of downtown the trail continues southbound on Pierce St connecting to on-road facilities on Broad St and Hemingway St, through Norton Park and along Robert Jackson Way.
- Alignment B: North of downtown and east of the railroad, the trail follows a new boardwalk through marshland, then continues over a dedicated trail flyover connecting to Main St. South of downtown, the trail continues southbound on an off-road facility adjacent to Pierce St connecting to the historic canal for the remainder, via Norton Park.
- Alignment C: North of downtown and west of the railroad, the off-road facility follows Perron Rd connecting to existing trails in Tomasso Nature Park and along marshland. It continues under Route 72 and along the cemetery to Washington St where it connects to the Fire Department. South of downtown, Alignment B is the same as Alignment C.
- Alignment D: North of downtown and east of the railroad, the trail follows a new boardwalk through marshland, then continues to off-road facilities along Robert St Extension, Cronk Rd, Norton PI, and on-road facilities on Main St. South of downtown the trail continues on Pierce St connecting to a portion of the historic canal. It continues along on-road facilities on Pearl St and Broad St, and off-road facilities on Willis Ave and Hemingway St to Norton Park, ending behind Robert Jackson Way.