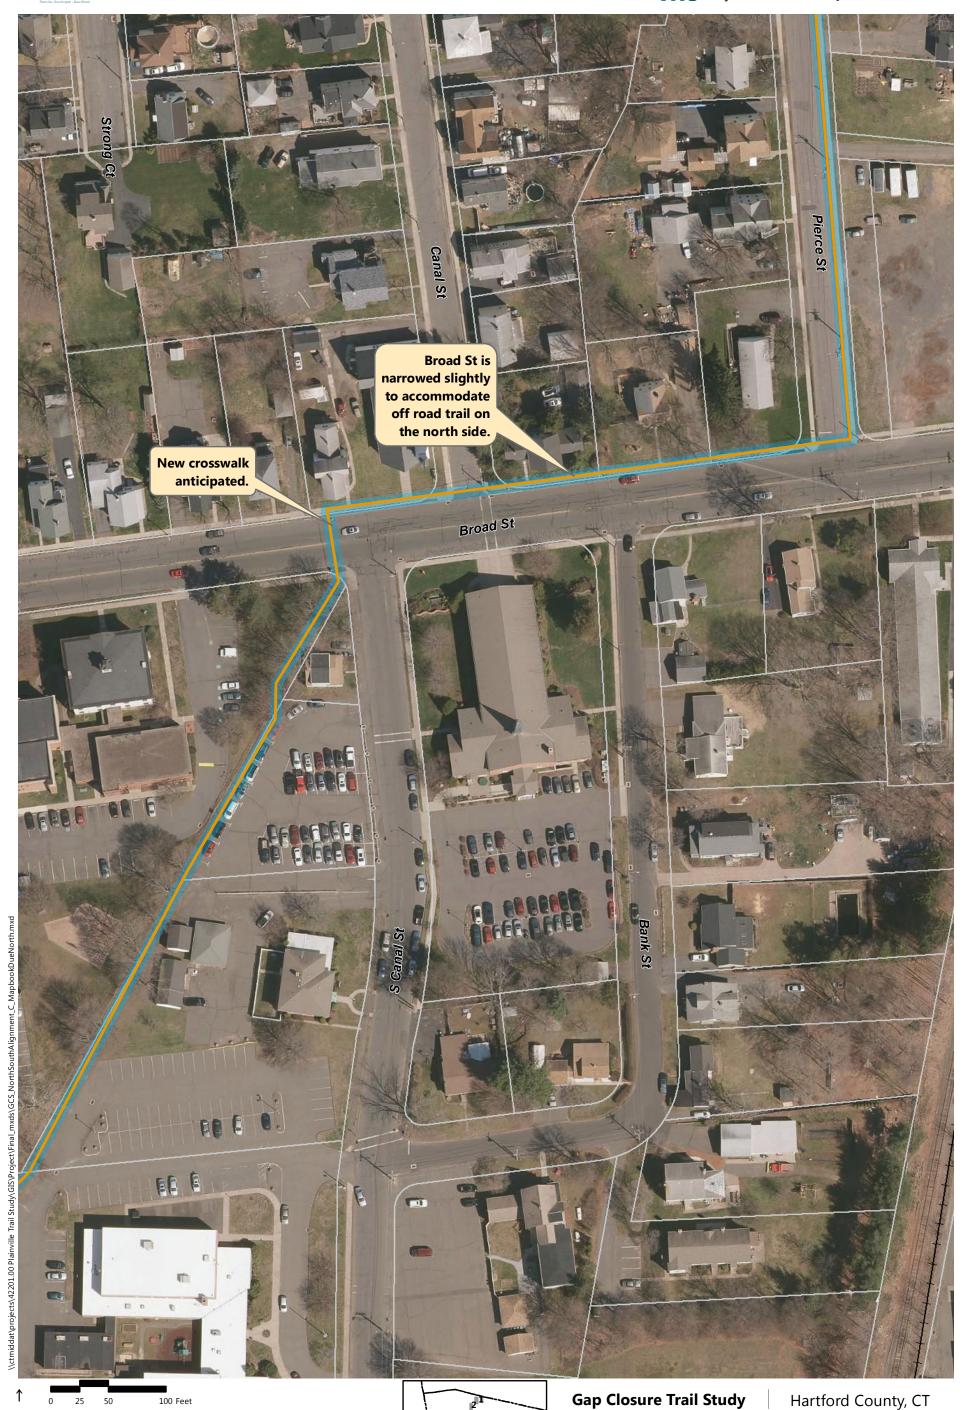

- Alignment A: Recommended in previous study. North of downtown the trail follows the east side of the railroad, then switches to on-road facilities along Robert St. Extension, Farmington Ave, and Main St. South of downtown the trail continues southbound on Pierce St connecting to on-road facilities on Broad St and Hemingway St, through Norton Park and along Robert Jackson Way.
- Alignment B: North of downtown and east of the railroad, the trail follows a new boardwalk through marshland, then continues over a dedicated trail flyover connecting to Main St. South of downtown, the trail continues southbound on an off-road facility adjacent to Pierce St connecting to the historic canal for the remainder, via Norton Park.
- Alignment C: North of downtown and west of the railroad, the off-road facility follows Perron Rd connecting to existing trails in Tomasso Nature Park and along marshland. It continues under Route 72 and along the cemetery to Washington St where it connects to the Fire Department. South of downtown, Alignment B is the same as Alignment C.
- Alignment D: North of downtown and east of the railroad, the trail follows a new boardwalk through marshland, then continues to off-road facilities along Robert St Extension, Cronk Rd, Norton PI, and on-road facilities on Main St. South of downtown the trail continues on Pierce St connecting to a portion of the historic canal. It continues along on-road facilities on Pearl St and Broad St, and off-road facilities on Willis Ave and Hemingway St to Norton Park, ending behind Robert Jackson Way.