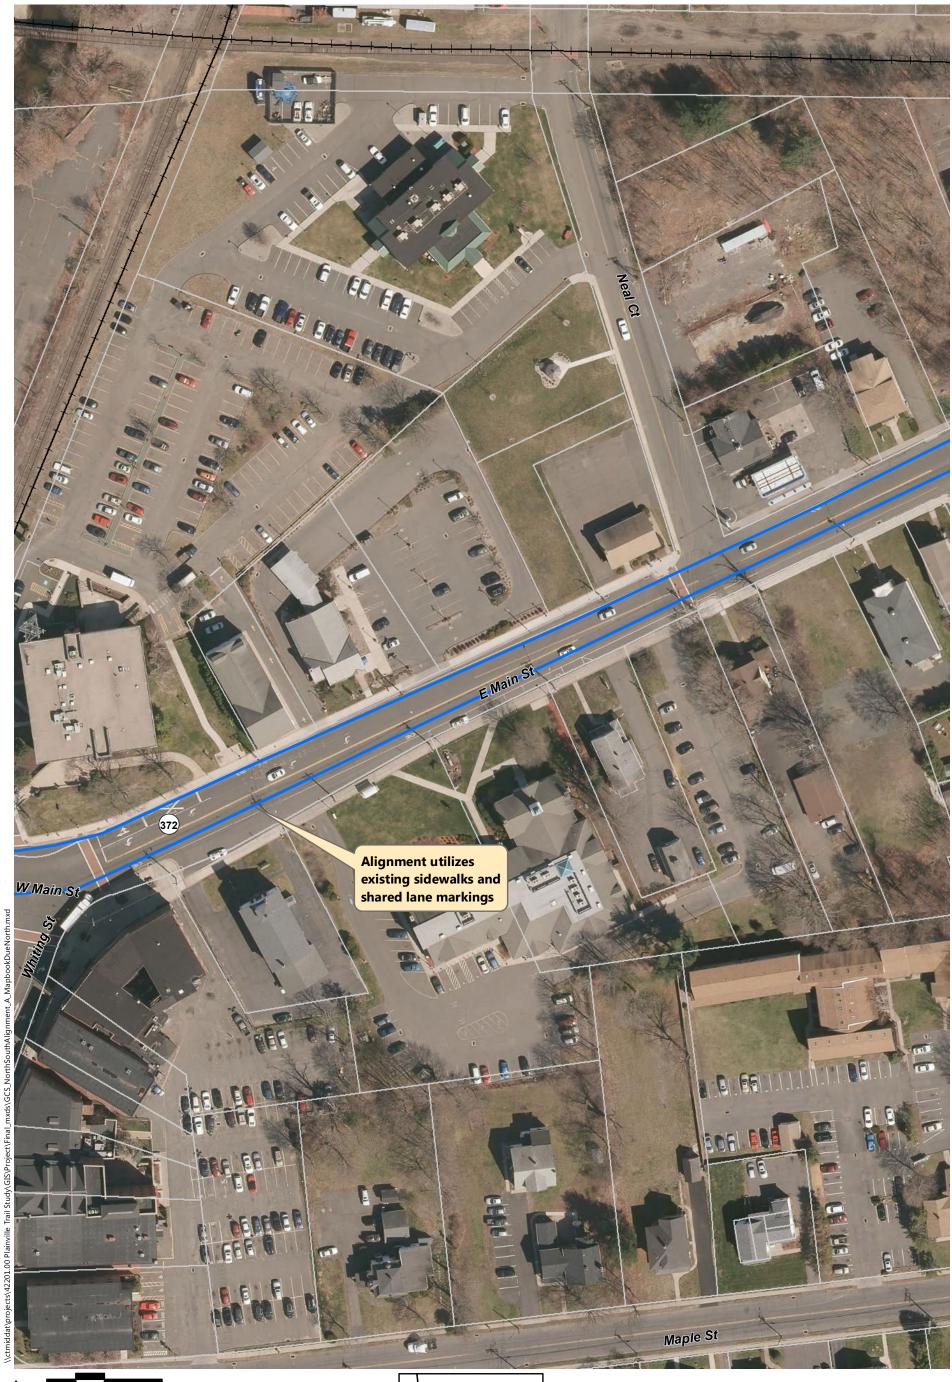

- Alignment A: Recommended in previous study. North of downtown the trail follows the east side of the railroad, then switches to on-road facilities along Robert St. Extension, Farmington Ave, and Main St. South of downtown the trail continues southbound on Pierce St connecting to on-road facilities on Broad St and Hemingway St, through Norton Park and along Robert Jackson Way.
- Alignment B: North of downtown and east of the railroad, the trail follows a new boardwalk through marshland, then continues over a dedicated trail flyover connecting to Main St. South of downtown, the trail continues southbound on an off-road facility adjacent to Pierce St connecting to the historic canal for the remainder, via Norton Park.
- Alignment C: North of downtown and west of the railroad, the off-road facility follows Perron Rd connecting to existing trails in Tomasso Nature Park and along marshland. It continues under Route 72 and along the cemetery to Washington St where it connects to the Fire Department. South of downtown, Alignment B is the same as Alignment C.
- Alignment D: North of downtown and east of the railroad, the trail follows a new boardwalk through marshland, then continues to off-road facilities along Robert St Extension, Cronk Rd, Norton PI, and on-road facilities on Main St. South of downtown the trail continues on Pierce St connecting to a portion of the historic canal. It continues along on-road facilities on Pearl St and Broad St, and off-road facilities on Willis Ave and Hemingway St to Norton Park, ending behind Robert Jackson Way.