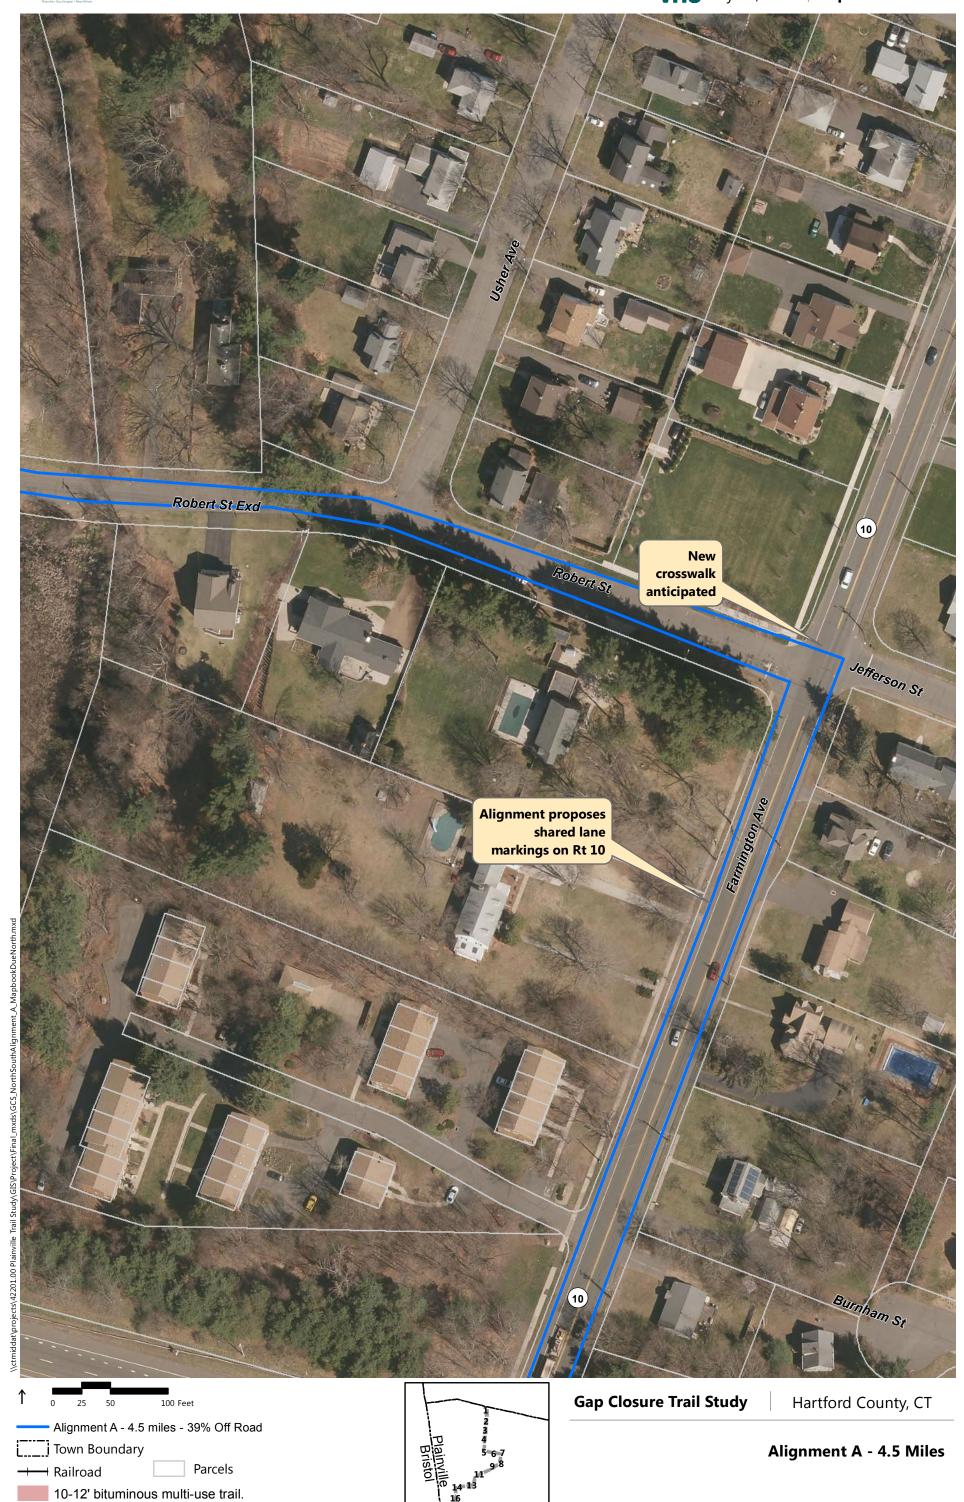

- Alignment A: Recommended in previous study. North of downtown the trail follows the east side of the railroad, then switches to on-road facilities along Robert St. Extension, Farmington Ave, and Main St. South of downtown the trail continues southbound on Pierce St connecting to on-road facilities on Broad St and Hemingway St, through Norton Park and along Robert Jackson Way.
- Alignment B: North of downtown and east of the railroad, the trail follows a new boardwalk through marshland, then continues over a dedicated trail flyover connecting to Main St. South of downtown, the trail continues southbound on an off-road facility adjacent to Pierce St connecting to the historic canal for the remainder, via Norton Park.
- Alignment C: North of downtown and west of the railroad, the off-road facility follows Perron Rd connecting to existing trails in Tomasso Nature Park and along marshland. It continues under Route 72 and along the cemetery to Washington St where it connects to the Fire Department. South of downtown, Alignment B is the same as Alignment C.
- Alignment D: North of downtown and east of the railroad, the trail follows a new boardwalk through marshland, then continues to off-road facilities along Robert St Extension, Cronk Rd, Norton PI, and on-road facilities on Main St. South of downtown the trail continues on Pierce St connecting to a portion of the historic canal. It continues along on-road facilities on Pearl St and Broad St, and off-road facilities on Willis Ave and Hemingway St to Norton Park, ending behind Robert Jackson Way.

#### Alignment A Evaluation\*

| Мар                                                                                                                                                                                                                                                                                                                                                                                                                                                                                                                                                                                                                                                                                                                                                                                                                                                                                                                                                                                                                                                                                                                                                                                                                                                                                                                                                                                                                                                                                                                                                                                                                                                                                                                                                                                                                                                                                                                                                                                                                                                                                                                            | North of<br>Downtown                                                                                                                | South of Downtown                                                                                                     |  |  |
|--------------------------------------------------------------------------------------------------------------------------------------------------------------------------------------------------------------------------------------------------------------------------------------------------------------------------------------------------------------------------------------------------------------------------------------------------------------------------------------------------------------------------------------------------------------------------------------------------------------------------------------------------------------------------------------------------------------------------------------------------------------------------------------------------------------------------------------------------------------------------------------------------------------------------------------------------------------------------------------------------------------------------------------------------------------------------------------------------------------------------------------------------------------------------------------------------------------------------------------------------------------------------------------------------------------------------------------------------------------------------------------------------------------------------------------------------------------------------------------------------------------------------------------------------------------------------------------------------------------------------------------------------------------------------------------------------------------------------------------------------------------------------------------------------------------------------------------------------------------------------------------------------------------------------------------------------------------------------------------------------------------------------------------------------------------------------------------------------------------------------------|-------------------------------------------------------------------------------------------------------------------------------------|-----------------------------------------------------------------------------------------------------------------------|--|--|
|                                                                                                                                                                                                                                                                                                                                                                                                                                                                                                                                                                                                                                                                                                                                                                                                                                                                                                                                                                                                                                                                                                                                                                                                                                                                                                                                                                                                                                                                                                                                                                                                                                                                                                                                                                                                                                                                                                                                                                                                                                                                                                                                | Off-road                                                                                                                            | <u>I</u>                                                                                                              |  |  |
| Can Can                                                                                                                                                                                                                                                                                                                                                                                                                                                                                                                                                                                                                                                                                                                                                                                                                                                                                                                                                                                                                                                                                                                                                                                                                                                                                                                                                                                                                                                                                                                                                                                                                                                                                                                                                                                                                                                                                                                                                                                                                                                                                                                        | 44%                                                                                                                                 | 30%                                                                                                                   |  |  |
| Mediatrical by                                                                                                                                                                                                                                                                                                                                                                                                                                                                                                                                                                                                                                                                                                                                                                                                                                                                                                                                                                                                                                                                                                                                                                                                                                                                                                                                                                                                                                                                                                                                                                                                                                                                                                                                                                                                                                                                                                                                                                                                                                                                                                                 | Safety                                                                                                                              |                                                                                                                       |  |  |
| Perron Rd Landson Conference of the Perron Rd Landson Conference o | Roughly 60 driveways<br>and 15 roadways<br>intersecting the trail.<br>Uses Farmington Ave<br>and Main St, both with<br>an LTS of 4. | Roughly 110 driveways<br>and 14 roadways<br>intersecting the trail.<br>Uses Broad St, with an<br>LTS of 3.            |  |  |
| 4                                                                                                                                                                                                                                                                                                                                                                                                                                                                                                                                                                                                                                                                                                                                                                                                                                                                                                                                                                                                                                                                                                                                                                                                                                                                                                                                                                                                                                                                                                                                                                                                                                                                                                                                                                                                                                                                                                                                                                                                                                                                                                                              | Connectivity                                                                                                                        |                                                                                                                       |  |  |
| Cronk Rd                                                                                                                                                                                                                                                                                                                                                                                                                                                                                                                                                                                                                                                                                                                                                                                                                                                                                                                                                                                                                                                                                                                                                                                                                                                                                                                                                                                                                                                                                                                                                                                                                                                                                                                                                                                                                                                                                                                                                                                                                                                                                                                       | 1,245 households. Trail<br>amenities (library, town<br>hall) concentrated in<br>downtown, rather than<br>dispersed along the trail. | 1,407 households. Good connectivity with residential areas and Norton Park, but does not connect with historic canal. |  |  |
|                                                                                                                                                                                                                                                                                                                                                                                                                                                                                                                                                                                                                                                                                                                                                                                                                                                                                                                                                                                                                                                                                                                                                                                                                                                                                                                                                                                                                                                                                                                                                                                                                                                                                                                                                                                                                                                                                                                                                                                                                                                                                                                                | Security                                                                                                                            |                                                                                                                       |  |  |
|                                                                                                                                                                                                                                                                                                                                                                                                                                                                                                                                                                                                                                                                                                                                                                                                                                                                                                                                                                                                                                                                                                                                                                                                                                                                                                                                                                                                                                                                                                                                                                                                                                                                                                                                                                                                                                                                                                                                                                                                                                                                                                                                | Limited access/egress along the railroad segment.                                                                                   | Continuous access/egress.                                                                                             |  |  |
| Pierce St                                                                                                                                                                                                                                                                                                                                                                                                                                                                                                                                                                                                                                                                                                                                                                                                                                                                                                                                                                                                                                                                                                                                                                                                                                                                                                                                                                                                                                                                                                                                                                                                                                                                                                                                                                                                                                                                                                                                                                                                                                                                                                                      | Right-of-way                                                                                                                        |                                                                                                                       |  |  |
| Hemingway St                                                                                                                                                                                                                                                                                                                                                                                                                                                                                                                                                                                                                                                                                                                                                                                                                                                                                                                                                                                                                                                                                                                                                                                                                                                                                                                                                                                                                                                                                                                                                                                                                                                                                                                                                                                                                                                                                                                                                                                                                                                                                                                   | Overlaps with railroad which is not available for trail use; however generally straightforward construction access.                 | Anticipated overlap with<br>1 parcel along Robert<br>Jackson Way, and<br>straightforward<br>construction access.      |  |  |
| Norton<br>Park                                                                                                                                                                                                                                                                                                                                                                                                                                                                                                                                                                                                                                                                                                                                                                                                                                                                                                                                                                                                                                                                                                                                                                                                                                                                                                                                                                                                                                                                                                                                                                                                                                                                                                                                                                                                                                                                                                                                                                                                                                                                                                                 | Environment                                                                                                                         |                                                                                                                       |  |  |
|                                                                                                                                                                                                                                                                                                                                                                                                                                                                                                                                                                                                                                                                                                                                                                                                                                                                                                                                                                                                                                                                                                                                                                                                                                                                                                                                                                                                                                                                                                                                                                                                                                                                                                                                                                                                                                                                                                                                                                                                                                                                                                                                | 2,790 sf of wetlands, 0.8 mile of floodplain, and 0 NDDB areas.                                                                     | 5,689 sf of wetlands, 0.3<br>mile of floodplain, and 1<br>NDDB area.                                                  |  |  |
| Town Line Rd                                                                                                                                                                                                                                                                                                                                                                                                                                                                                                                                                                                                                                                                                                                                                                                                                                                                                                                                                                                                                                                                                                                                                                                                                                                                                                                                                                                                                                                                                                                                                                                                                                                                                                                                                                                                                                                                                                                                                                                                                                                                                                                   | 3 haz mat locations.                                                                                                                | 0 haz mat locations.                                                                                                  |  |  |
| Town Live Service And Service  | No known historic resources or park impacts that would require regulatory review.                                                   | No known historic<br>resources, but overlaps<br>with Norton Park<br>potentially requiring<br>regulatory review.       |  |  |
| Note: Alignment drawn for planning purposes                                                                                                                                                                                                                                                                                                                                                                                                                                                                                                                                                                                                                                                                                                                                                                                                                                                                                                                                                                                                                                                                                                                                                                                                                                                                                                                                                                                                                                                                                                                                                                                                                                                                                                                                                                                                                                                                                                                                                                                                                                                                                    | Cost                                                                                                                                |                                                                                                                       |  |  |
| only.                                                                                                                                                                                                                                                                                                                                                                                                                                                                                                                                                                                                                                                                                                                                                                                                                                                                                                                                                                                                                                                                                                                                                                                                                                                                                                                                                                                                                                                                                                                                                                                                                                                                                                                                                                                                                                                                                                                                                                                                                                                                                                                          | \$2-3 million, with low maintenance costs.                                                                                          | \$1-2 million, with low maintenance costs.                                                                            |  |  |