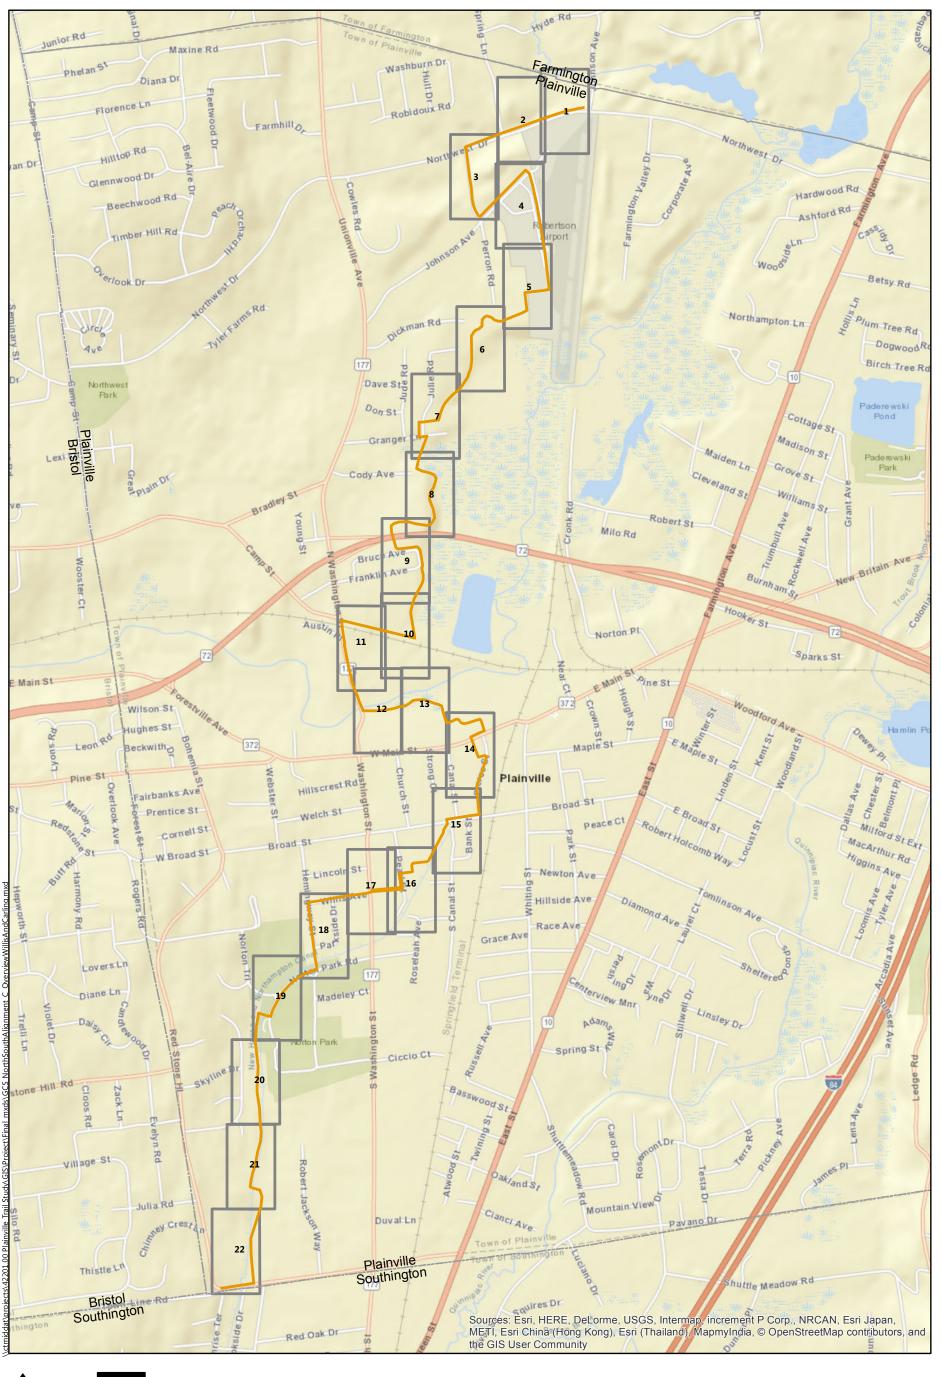

During the screening step, 14 alternatives were narrowed down to 4 alignments in Plainville, and 5 alternatives were narrowed down to 2 alignments in New Britain. The evaluation process resulted in a recommended "Alignment C" for the FCHT Gap Closure Project in Plainville, and "Alignment E" between Plainville and New Britain's CT*fastrak* station. Alignments were selected based on how they performed in relation to several evaluation factors. Both alignments will undergo further refinement in specific focus areas based on stakeholder feedback and design considerations. This report represents a point in time (summer 2017), and is not intended to describe the final preferred alignments. Rather, this report describes the process used to narrow the alignments from a long to a short list, and from a short list to a set of recommendations.

## **Study Area**

The study area for this project encompasses all of Plainville, from Northwest Drive to Town Line Road, from Route 6 to I-84. It also includes portions of New Britain between Plainville and the CT**fastrak** station, north and south of Route 72.