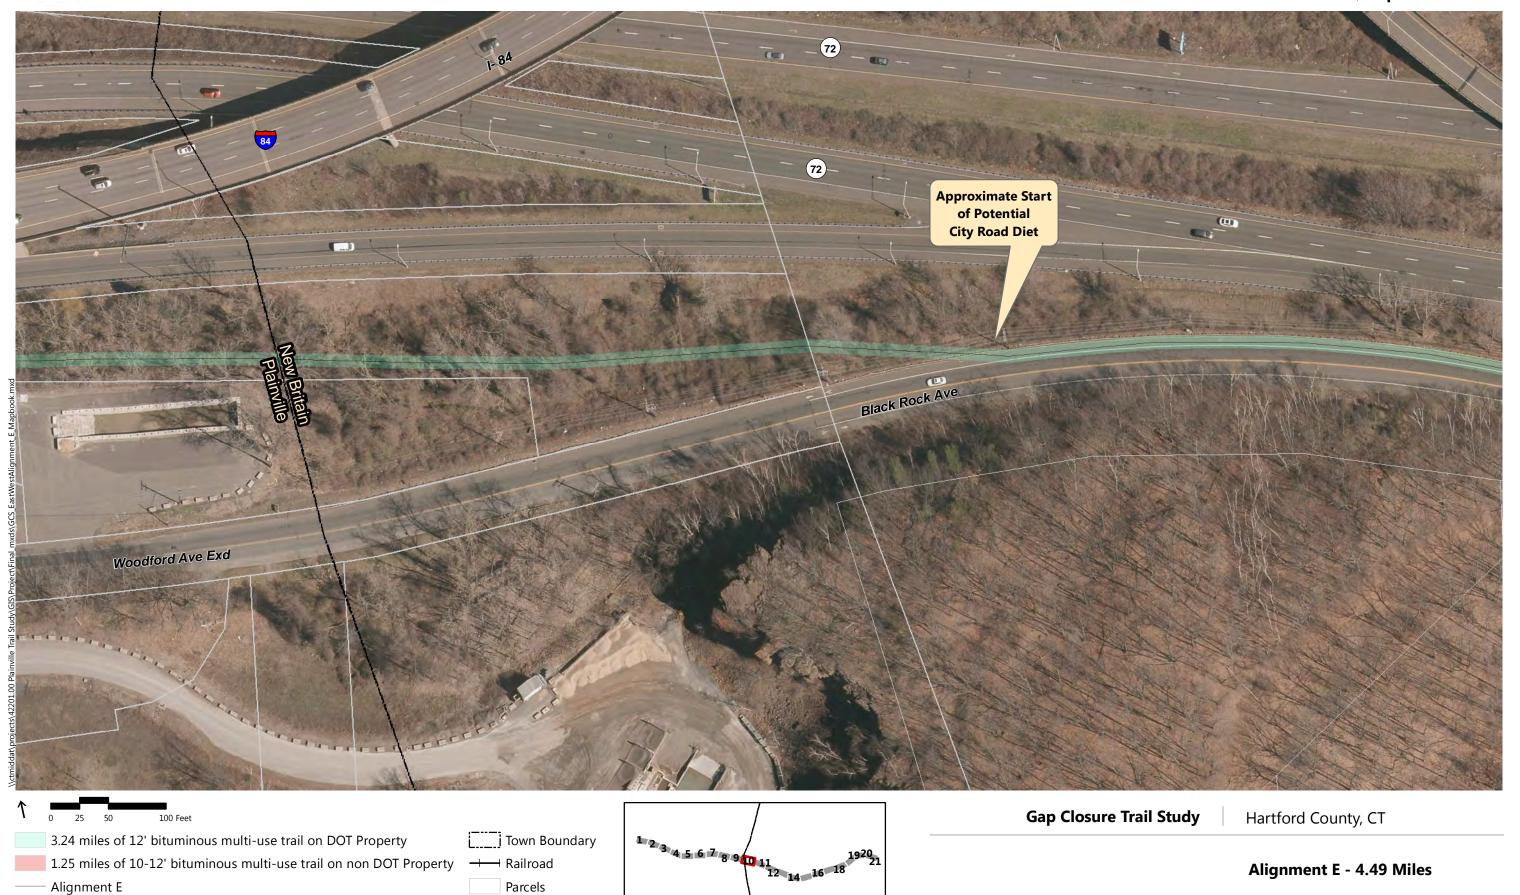

- Alignment A: Recommended in previous study. North of downtown the trail follows the east side of the railroad, then switches to on-road facilities along Robert St. Extension, Farmington Ave, and Main St. South of downtown the trail continues southbound on Pierce St connecting to on-road facilities on Broad St and Hemingway St, through Norton Park and along Robert Jackson Way.
- Alignment B: North of downtown and east of the railroad, the trail follows a new boardwalk through marshland, then continues over a dedicated trail flyover connecting to Main St. South of downtown, the trail continues southbound on an off-road facility adjacent to Pierce St connecting to the historic canal for the remainder, via Norton Park.
- Alignment C: North of downtown and west of the railroad, the off-road facility follows Perron Rd connecting to existing trails in Tomasso Nature Park and along marshland. It continues under Route 72 and along the cemetery to Washington St where it connects to the Fire Department. South of downtown, Alignment B is the same as Alignment C.
- Alignment D: North of downtown and east of the railroad, the trail follows a new boardwalk through marshland, then continues to off-road facilities along Robert St Extension, Cronk Rd, Norton PI, and on-road facilities on Main St. South of downtown the trail continues on Pierce St connecting to a portion of the historic canal. It continues along on-road facilities on Pearl St and Broad St, and off-road facilities on Willis Ave and Hemingway St to Norton Park, ending behind Robert Jackson Way.

#### Alignment A Evaluation\*

| Мар                                                                                                                                                                                                                                                                                                                                                                                                                                                                                                                                                                                                                                                                                                                                                                                                                                                                                                                                                                                                                                                                                                                                                                                                                                                                                                                                                                                                                                                                                                                                                                                                                                                                                                                                                                                                                                                                                                                                                                                                                                                                                                                            | North of<br>Downtown                                                                                                                | South of Downtown                                                                                                     |  |  |
|--------------------------------------------------------------------------------------------------------------------------------------------------------------------------------------------------------------------------------------------------------------------------------------------------------------------------------------------------------------------------------------------------------------------------------------------------------------------------------------------------------------------------------------------------------------------------------------------------------------------------------------------------------------------------------------------------------------------------------------------------------------------------------------------------------------------------------------------------------------------------------------------------------------------------------------------------------------------------------------------------------------------------------------------------------------------------------------------------------------------------------------------------------------------------------------------------------------------------------------------------------------------------------------------------------------------------------------------------------------------------------------------------------------------------------------------------------------------------------------------------------------------------------------------------------------------------------------------------------------------------------------------------------------------------------------------------------------------------------------------------------------------------------------------------------------------------------------------------------------------------------------------------------------------------------------------------------------------------------------------------------------------------------------------------------------------------------------------------------------------------------|-------------------------------------------------------------------------------------------------------------------------------------|-----------------------------------------------------------------------------------------------------------------------|--|--|
|                                                                                                                                                                                                                                                                                                                                                                                                                                                                                                                                                                                                                                                                                                                                                                                                                                                                                                                                                                                                                                                                                                                                                                                                                                                                                                                                                                                                                                                                                                                                                                                                                                                                                                                                                                                                                                                                                                                                                                                                                                                                                                                                | Off-road                                                                                                                            | <u>I</u>                                                                                                              |  |  |
| Can Can                                                                                                                                                                                                                                                                                                                                                                                                                                                                                                                                                                                                                                                                                                                                                                                                                                                                                                                                                                                                                                                                                                                                                                                                                                                                                                                                                                                                                                                                                                                                                                                                                                                                                                                                                                                                                                                                                                                                                                                                                                                                                                                        | 44%                                                                                                                                 | 30%                                                                                                                   |  |  |
| Mediatrical by                                                                                                                                                                                                                                                                                                                                                                                                                                                                                                                                                                                                                                                                                                                                                                                                                                                                                                                                                                                                                                                                                                                                                                                                                                                                                                                                                                                                                                                                                                                                                                                                                                                                                                                                                                                                                                                                                                                                                                                                                                                                                                                 | Safety                                                                                                                              |                                                                                                                       |  |  |
| Perron Rd Landson Conference of the Perron Rd Landson Conference o | Roughly 60 driveways<br>and 15 roadways<br>intersecting the trail.<br>Uses Farmington Ave<br>and Main St, both with<br>an LTS of 4. | Roughly 110 driveways<br>and 14 roadways<br>intersecting the trail.<br>Uses Broad St, with an<br>LTS of 3.            |  |  |
| 4                                                                                                                                                                                                                                                                                                                                                                                                                                                                                                                                                                                                                                                                                                                                                                                                                                                                                                                                                                                                                                                                                                                                                                                                                                                                                                                                                                                                                                                                                                                                                                                                                                                                                                                                                                                                                                                                                                                                                                                                                                                                                                                              | Connectivity                                                                                                                        |                                                                                                                       |  |  |
| Cronk Rd                                                                                                                                                                                                                                                                                                                                                                                                                                                                                                                                                                                                                                                                                                                                                                                                                                                                                                                                                                                                                                                                                                                                                                                                                                                                                                                                                                                                                                                                                                                                                                                                                                                                                                                                                                                                                                                                                                                                                                                                                                                                                                                       | 1,245 households. Trail<br>amenities (library, town<br>hall) concentrated in<br>downtown, rather than<br>dispersed along the trail. | 1,407 households. Good connectivity with residential areas and Norton Park, but does not connect with historic canal. |  |  |
|                                                                                                                                                                                                                                                                                                                                                                                                                                                                                                                                                                                                                                                                                                                                                                                                                                                                                                                                                                                                                                                                                                                                                                                                                                                                                                                                                                                                                                                                                                                                                                                                                                                                                                                                                                                                                                                                                                                                                                                                                                                                                                                                | Security                                                                                                                            |                                                                                                                       |  |  |
|                                                                                                                                                                                                                                                                                                                                                                                                                                                                                                                                                                                                                                                                                                                                                                                                                                                                                                                                                                                                                                                                                                                                                                                                                                                                                                                                                                                                                                                                                                                                                                                                                                                                                                                                                                                                                                                                                                                                                                                                                                                                                                                                | Limited access/egress along the railroad segment.                                                                                   | Continuous access/egress.                                                                                             |  |  |
| Pierce St                                                                                                                                                                                                                                                                                                                                                                                                                                                                                                                                                                                                                                                                                                                                                                                                                                                                                                                                                                                                                                                                                                                                                                                                                                                                                                                                                                                                                                                                                                                                                                                                                                                                                                                                                                                                                                                                                                                                                                                                                                                                                                                      | Right-of-way                                                                                                                        |                                                                                                                       |  |  |
| Hemingway St                                                                                                                                                                                                                                                                                                                                                                                                                                                                                                                                                                                                                                                                                                                                                                                                                                                                                                                                                                                                                                                                                                                                                                                                                                                                                                                                                                                                                                                                                                                                                                                                                                                                                                                                                                                                                                                                                                                                                                                                                                                                                                                   | Overlaps with railroad which is not available for trail use; however generally straightforward construction access.                 | Anticipated overlap with<br>1 parcel along Robert<br>Jackson Way, and<br>straightforward<br>construction access.      |  |  |
| Norton<br>Park                                                                                                                                                                                                                                                                                                                                                                                                                                                                                                                                                                                                                                                                                                                                                                                                                                                                                                                                                                                                                                                                                                                                                                                                                                                                                                                                                                                                                                                                                                                                                                                                                                                                                                                                                                                                                                                                                                                                                                                                                                                                                                                 | Environment                                                                                                                         |                                                                                                                       |  |  |
|                                                                                                                                                                                                                                                                                                                                                                                                                                                                                                                                                                                                                                                                                                                                                                                                                                                                                                                                                                                                                                                                                                                                                                                                                                                                                                                                                                                                                                                                                                                                                                                                                                                                                                                                                                                                                                                                                                                                                                                                                                                                                                                                | 2,790 sf of wetlands, 0.8 mile of floodplain, and 0 NDDB areas.                                                                     | 5,689 sf of wetlands, 0.3<br>mile of floodplain, and 1<br>NDDB area.                                                  |  |  |
| Town Line Rd                                                                                                                                                                                                                                                                                                                                                                                                                                                                                                                                                                                                                                                                                                                                                                                                                                                                                                                                                                                                                                                                                                                                                                                                                                                                                                                                                                                                                                                                                                                                                                                                                                                                                                                                                                                                                                                                                                                                                                                                                                                                                                                   | 3 haz mat locations.                                                                                                                | 0 haz mat locations.                                                                                                  |  |  |
| Town Live Service And Service  | No known historic resources or park impacts that would require regulatory review.                                                   | No known historic<br>resources, but overlaps<br>with Norton Park<br>potentially requiring<br>regulatory review.       |  |  |
| Note: Alignment drawn for planning purposes                                                                                                                                                                                                                                                                                                                                                                                                                                                                                                                                                                                                                                                                                                                                                                                                                                                                                                                                                                                                                                                                                                                                                                                                                                                                                                                                                                                                                                                                                                                                                                                                                                                                                                                                                                                                                                                                                                                                                                                                                                                                                    | Cost                                                                                                                                |                                                                                                                       |  |  |
| only.                                                                                                                                                                                                                                                                                                                                                                                                                                                                                                                                                                                                                                                                                                                                                                                                                                                                                                                                                                                                                                                                                                                                                                                                                                                                                                                                                                                                                                                                                                                                                                                                                                                                                                                                                                                                                                                                                                                                                                                                                                                                                                                          | \$2-3 million, with low maintenance costs.                                                                                          | \$1-2 million, with low maintenance costs.                                                                            |  |  |