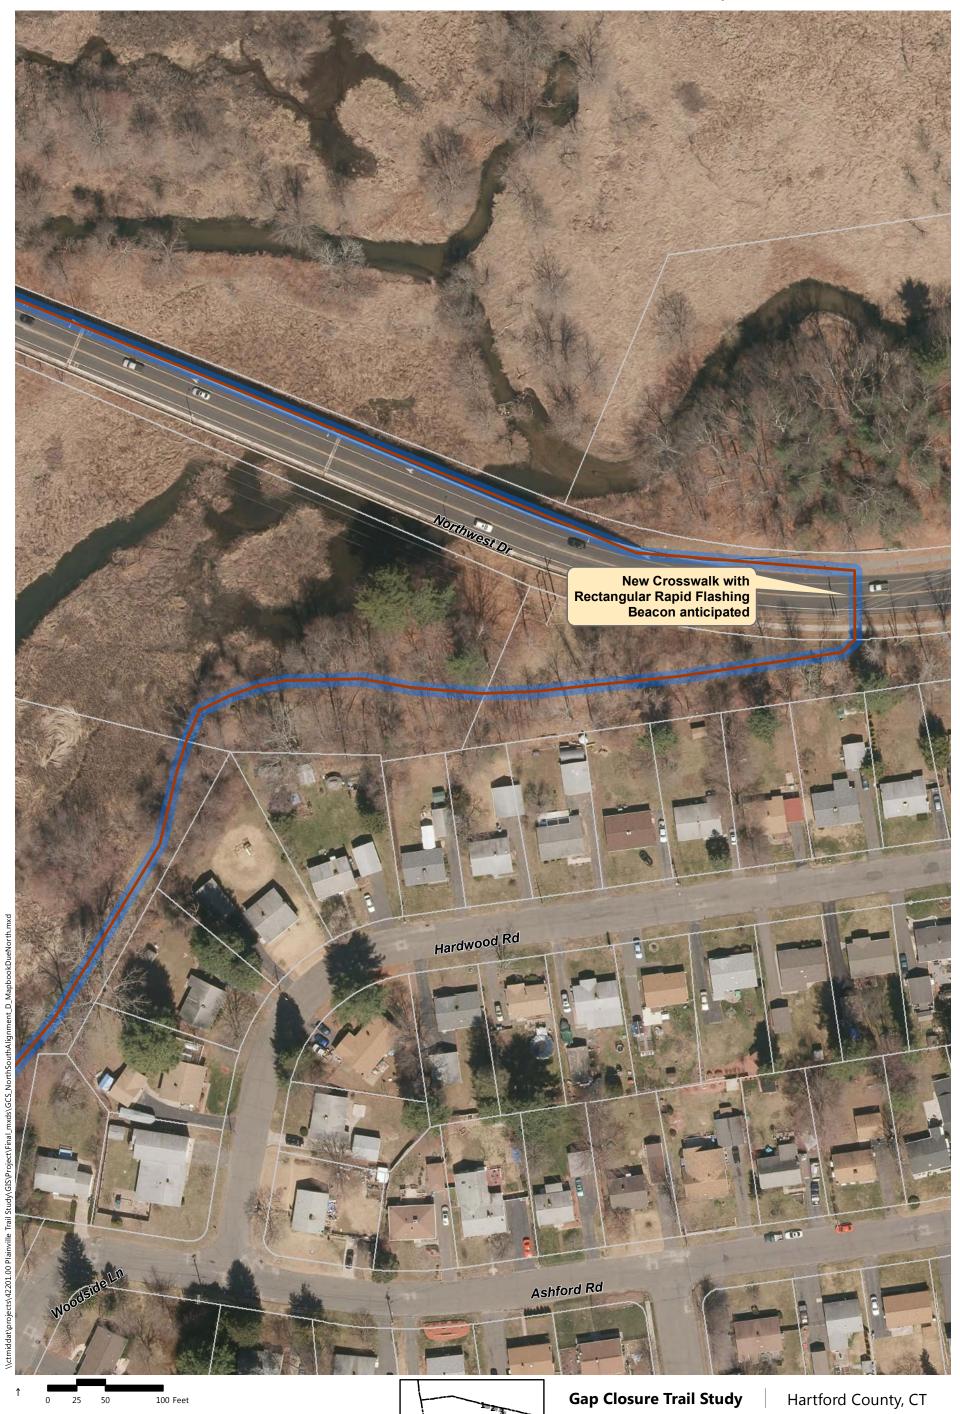

- Alignment A: Recommended in previous study. North of downtown the trail follows the east side of the railroad, then switches to on-road facilities along Robert St. Extension, Farmington Ave, and Main St. South of downtown the trail continues southbound on Pierce St connecting to on-road facilities on Broad St and Hemingway St, through Norton Park and along Robert Jackson Way.
- Alignment B: North of downtown and east of the railroad, the trail follows a new boardwalk through marshland, then continues over a dedicated trail flyover connecting to Main St. South of downtown, the trail continues southbound on an off-road facility adjacent to Pierce St connecting to the historic canal for the remainder, via Norton Park.
- Alignment C: North of downtown and west of the railroad, the off-road facility follows Perron Rd connecting to existing trails in Tomasso Nature Park and along marshland. It continues under Route 72 and along the cemetery to Washington St where it connects to the Fire Department. South of downtown, Alignment B is the same as Alignment C.
- Alignment D: North of downtown and east of the railroad, the trail follows a new boardwalk through marshland, then continues to off-road facilities along Robert St Extension, Cronk Rd, Norton PI, and on-road facilities on Main St. South of downtown the trail continues on Pierce St connecting to a portion of the historic canal. It continues along on-road facilities on Pearl St and Broad St, and off-road facilities on Willis Ave and Hemingway St to Norton Park, ending behind Robert Jackson Way.