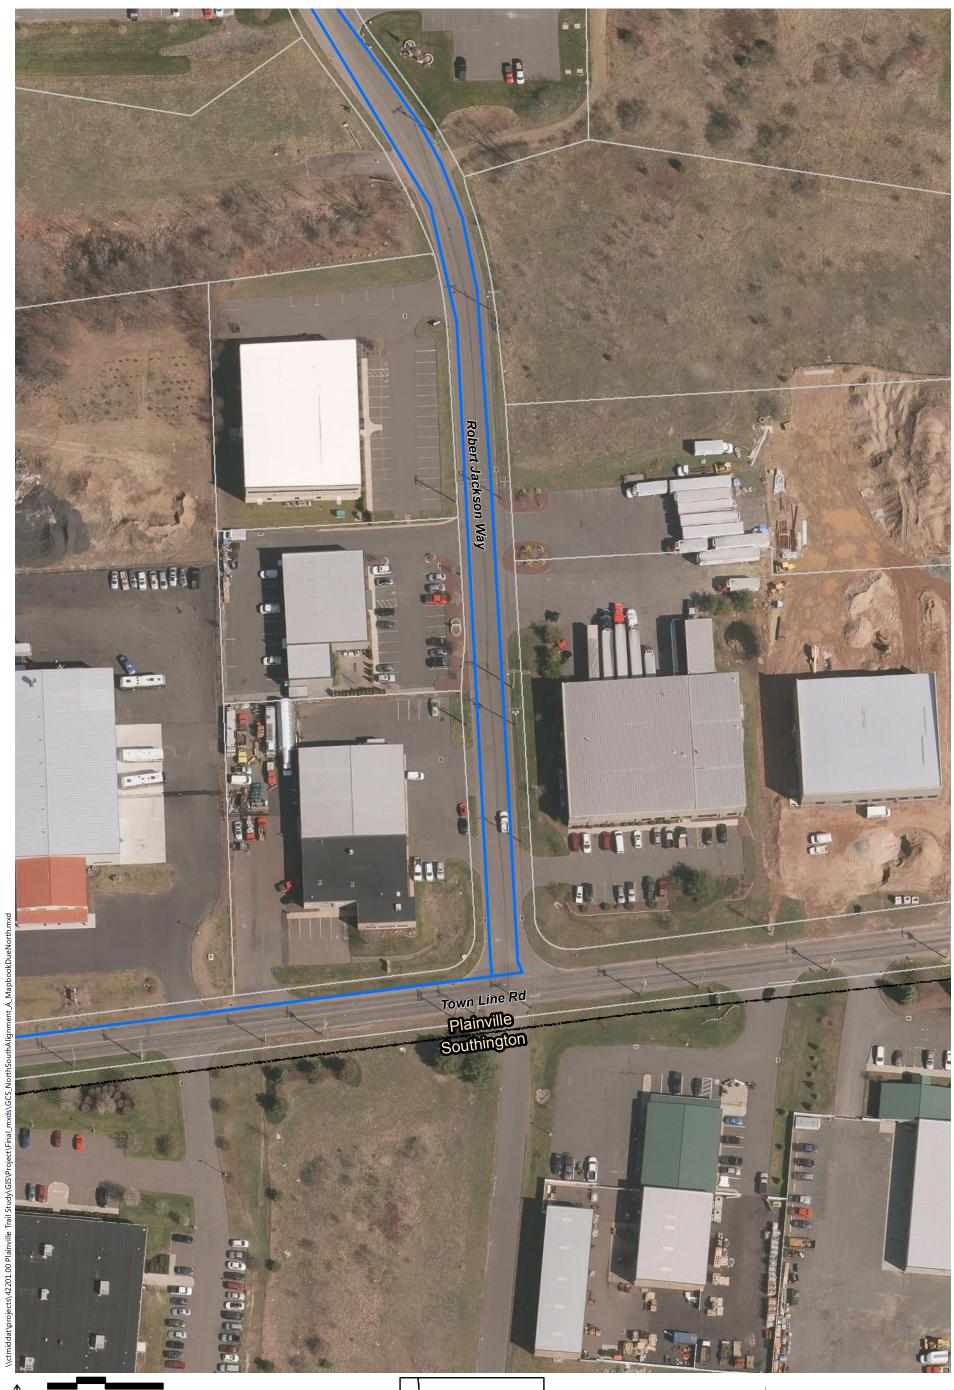

- Alignment A: Recommended in previous study. North of downtown the trail follows the east side of the railroad, then switches to on-road facilities along Robert St. Extension, Farmington Ave, and Main St. South of downtown the trail continues southbound on Pierce St connecting to on-road facilities on Broad St and Hemingway St, through Norton Park and along Robert Jackson Way.
- Alignment B: North of downtown and east of the railroad, the trail follows a new boardwalk through marshland, then continues over a dedicated trail flyover connecting to Main St. South of downtown, the trail continues southbound on an off-road facility adjacent to Pierce St connecting to the historic canal for the remainder, via Norton Park.
- Alignment C: North of downtown and west of the railroad, the off-road facility follows Perron Rd connecting to existing trails in Tomasso Nature Park and along marshland. It continues under Route 72 and along the cemetery to Washington St where it connects to the Fire Department. South of downtown, Alignment B is the same as Alignment C.
- Alignment D: North of downtown and east of the railroad, the trail follows a new boardwalk through marshland, then continues to off-road facilities along Robert St Extension, Cronk Rd, Norton PI, and on-road facilities on Main St. South of downtown the trail continues on Pierce St connecting to a portion of the historic canal. It continues along on-road facilities on Pearl St and Broad St, and off-road facilities on Willis Ave and Hemingway St to Norton Park, ending behind Robert Jackson Way.

## **Study Area**

The study area for this project encompasses all of Plainville, from Northwest Drive to Town Line Road, from Route 6 to I-84. It also includes portions of New Britain between Plainville and the CT**fastrak** station, north and south of Route 72.