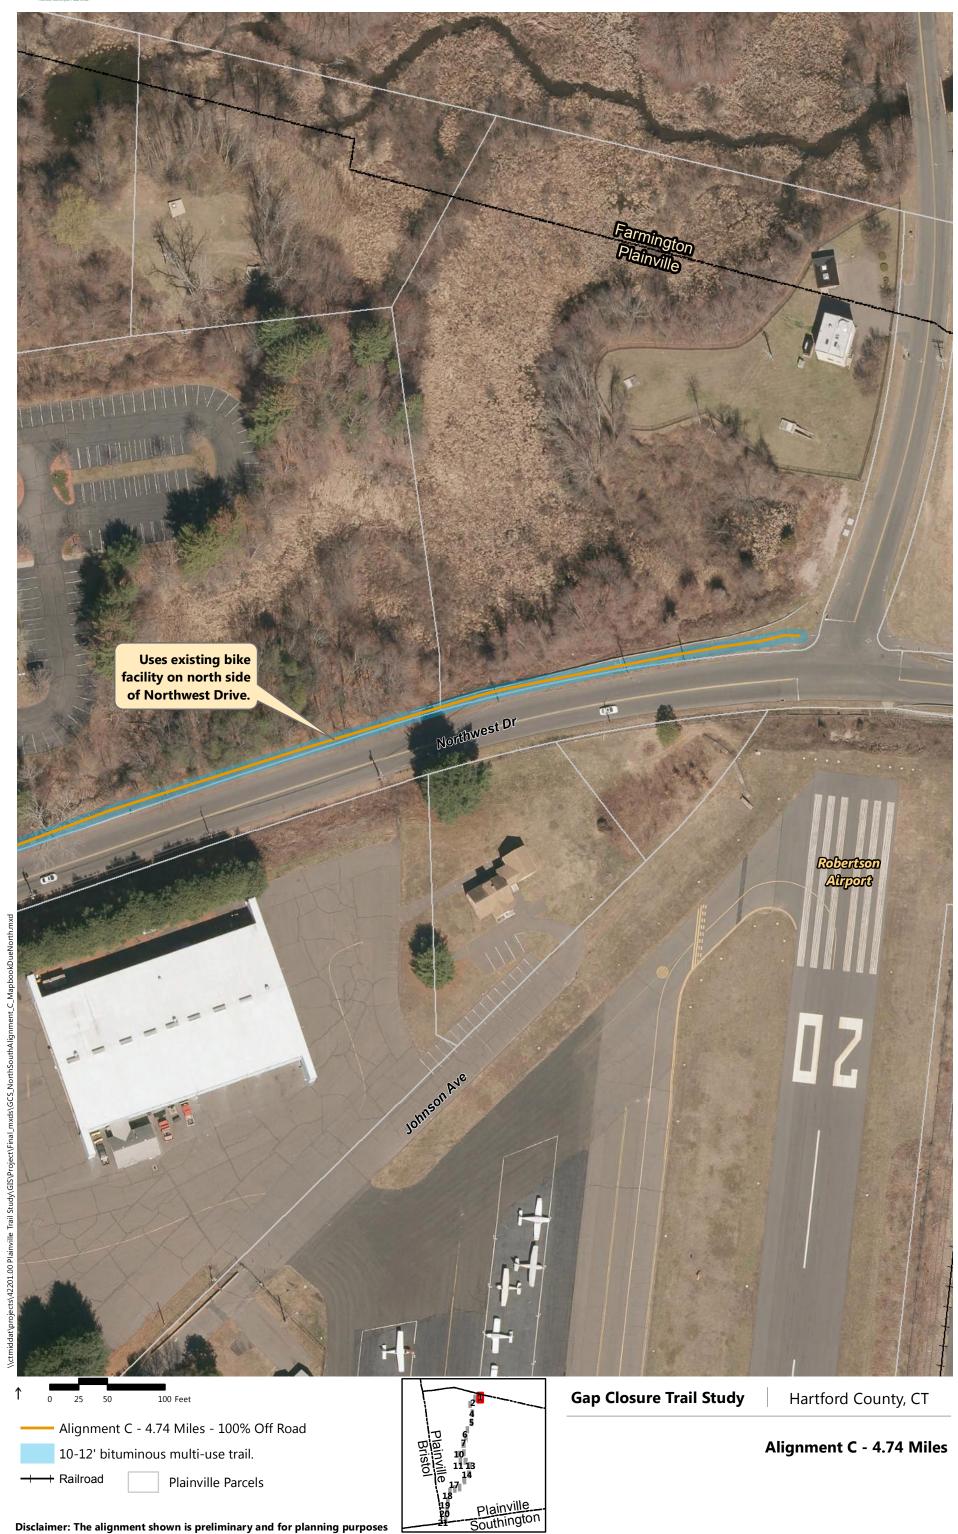

- Alignment A: Recommended in previous study. North of downtown the trail follows the east side of the railroad, then switches to on-road facilities along Robert St. Extension, Farmington Ave, and Main St. South of downtown the trail continues southbound on Pierce St connecting to on-road facilities on Broad St and Hemingway St, through Norton Park and along Robert Jackson Way.
- Alignment B: North of downtown and east of the railroad, the trail follows a new boardwalk through marshland, then continues over a dedicated trail flyover connecting to Main St. South of downtown, the trail continues southbound on an off-road facility adjacent to Pierce St connecting to the historic canal for the remainder, via Norton Park.
- Alignment C: North of downtown and west of the railroad, the off-road facility follows Perron Rd connecting to existing trails in Tomasso Nature Park and along marshland. It continues under Route 72 and along the cemetery to Washington St where it connects to the Fire Department. South of downtown, Alignment B is the same as Alignment C.
- Alignment D: North of downtown and east of the railroad, the trail follows a new boardwalk through marshland, then continues to off-road facilities along Robert St Extension, Cronk Rd, Norton PI, and on-road facilities on Main St. South of downtown the trail continues on Pierce St connecting to a portion of the historic canal. It continues along on-road facilities on Pearl St and Broad St, and off-road facilities on Willis Ave and Hemingway St to Norton Park, ending behind Robert Jackson Way.