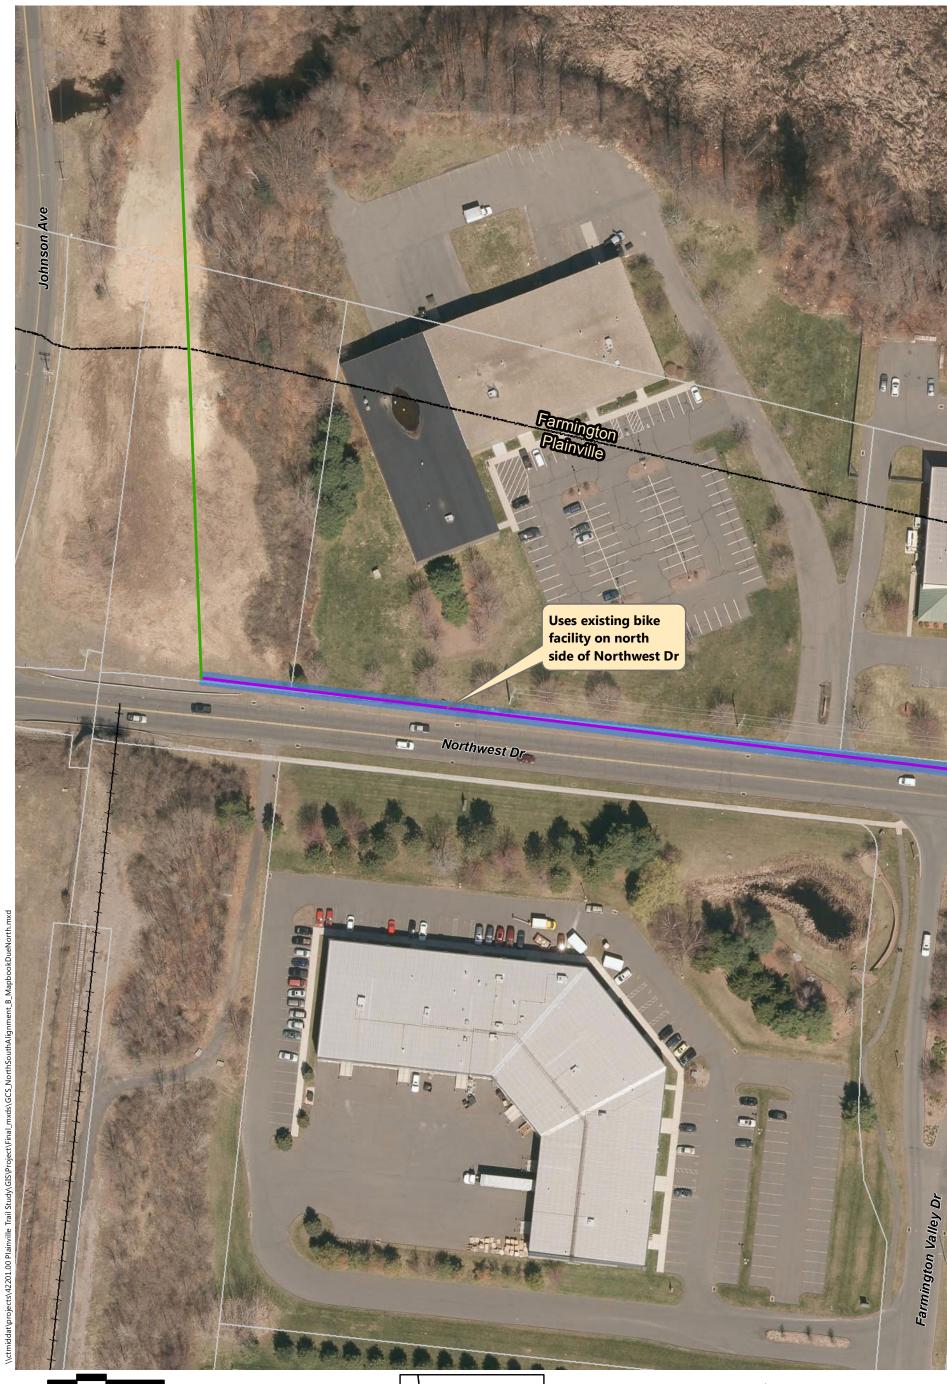

- Alignment A: Recommended in previous study. North of downtown the trail follows the east side of the railroad, then switches to on-road facilities along Robert St. Extension, Farmington Ave, and Main St. South of downtown the trail continues southbound on Pierce St connecting to on-road facilities on Broad St and Hemingway St, through Norton Park and along Robert Jackson Way.
- Alignment B: North of downtown and east of the railroad, the trail follows a new boardwalk through marshland, then continues over a dedicated trail flyover connecting to Main St. South of downtown, the trail continues southbound on an off-road facility adjacent to Pierce St connecting to the historic canal for the remainder, via Norton Park.
- Alignment C: North of downtown and west of the railroad, the off-road facility follows Perron Rd connecting to existing trails in Tomasso Nature Park and along marshland. It continues under Route 72 and along the cemetery to Washington St where it connects to the Fire Department. South of downtown, Alignment B is the same as Alignment C.
- Alignment D: North of downtown and east of the railroad, the trail follows a new boardwalk through marshland, then continues to off-road facilities along Robert St Extension, Cronk Rd, Norton PI, and on-road facilities on Main St. South of downtown the trail continues on Pierce St connecting to a portion of the historic canal. It continues along on-road facilities on Pearl St and Broad St, and off-road facilities on Willis Ave and Hemingway St to Norton Park, ending behind Robert Jackson Way.

#### **Farmington Canal Heritage Trail**

The FCHT Gap in Plainville extends from Northwest Drive, where the existing FCHT terminates, to Town Line Road in Southington. Through a series of charrettes, Steering Committee meetings, and stakeholder discussions, 14 alternatives were developed for the FCHT Gap. See **Appendix A** for Long List of Potential Alternatives for Plainville. Alternatives explored the following: