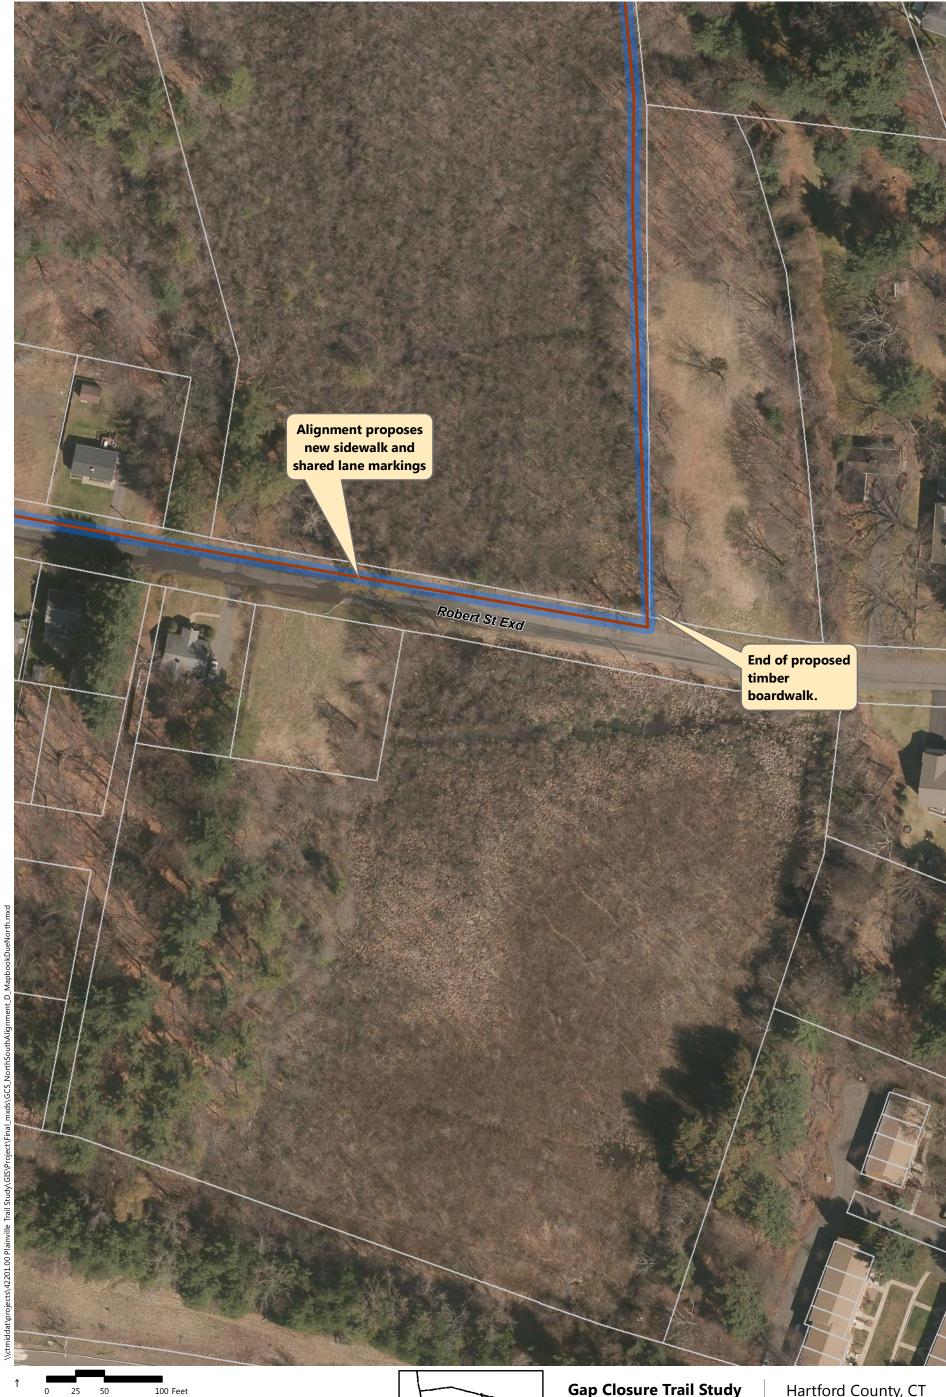

- Alignment A: Recommended in previous study. North of downtown the trail follows the east side of the railroad, then switches to on-road facilities along Robert St. Extension, Farmington Ave, and Main St. South of downtown the trail continues southbound on Pierce St connecting to on-road facilities on Broad St and Hemingway St, through Norton Park and along Robert Jackson Way.
- Alignment B: North of downtown and east of the railroad, the trail follows a new boardwalk through marshland, then continues over a dedicated trail flyover connecting to Main St. South of downtown, the trail continues southbound on an off-road facility adjacent to Pierce St connecting to the historic canal for the remainder, via Norton Park.
- Alignment C: North of downtown and west of the railroad, the off-road facility follows Perron Rd connecting to existing trails in Tomasso Nature Park and along marshland. It continues under Route 72 and along the cemetery to Washington St where it connects to the Fire Department. South of downtown, Alignment B is the same as Alignment C.
- Alignment D: North of downtown and east of the railroad, the trail follows a new boardwalk through marshland, then continues to off-road facilities along Robert St Extension, Cronk Rd, Norton PI, and on-road facilities on Main St. South of downtown the trail continues on Pierce St connecting to a portion of the historic canal. It continues along on-road facilities on Pearl St and Broad St, and off-road facilities on Willis Ave and Hemingway St to Norton Park, ending behind Robert Jackson Way.