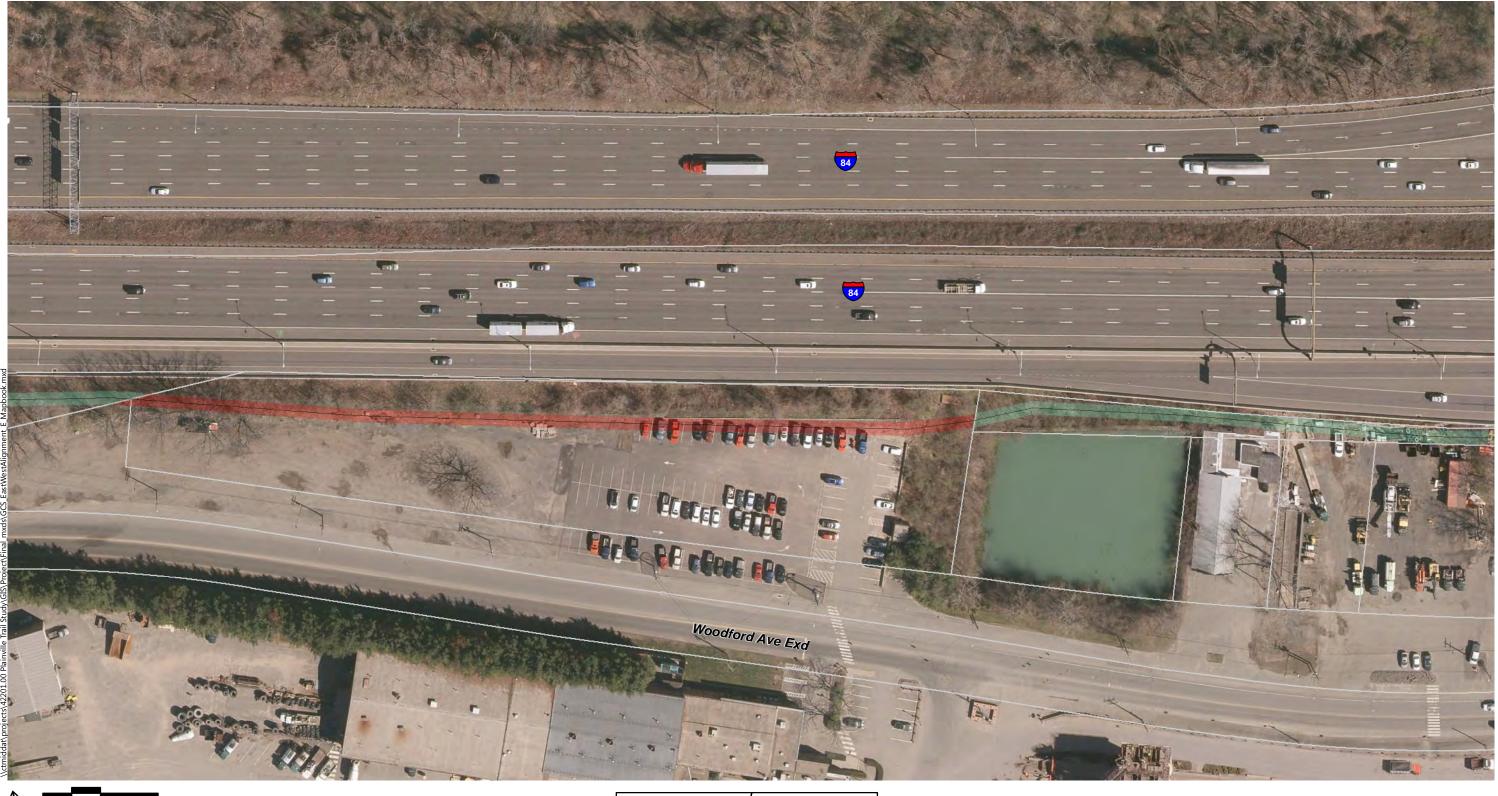

- Alignment A: Recommended in previous study. North of downtown the trail follows the east side of the railroad, then switches to on-road facilities along Robert St. Extension, Farmington Ave, and Main St. South of downtown the trail continues southbound on Pierce St connecting to on-road facilities on Broad St and Hemingway St, through Norton Park and along Robert Jackson Way.
- Alignment B: North of downtown and east of the railroad, the trail follows a new boardwalk through marshland, then continues over a dedicated trail flyover connecting to Main St. South of downtown, the trail continues southbound on an off-road facility adjacent to Pierce St connecting to the historic canal for the remainder, via Norton Park.
- Alignment C: North of downtown and west of the railroad, the off-road facility follows Perron Rd connecting to existing trails in Tomasso Nature Park and along marshland. It continues under Route 72 and along the cemetery to Washington St where it connects to the Fire Department. South of downtown, Alignment B is the same as Alignment C.
- Alignment D: North of downtown and east of the railroad, the trail follows a new boardwalk through marshland, then continues to off-road facilities along Robert St Extension, Cronk Rd, Norton PI, and on-road facilities on Main St. South of downtown the trail continues on Pierce St connecting to a portion of the historic canal. It continues along on-road facilities on Pearl St and Broad St, and off-road facilities on Willis Ave and Hemingway St to Norton Park, ending behind Robert Jackson Way.