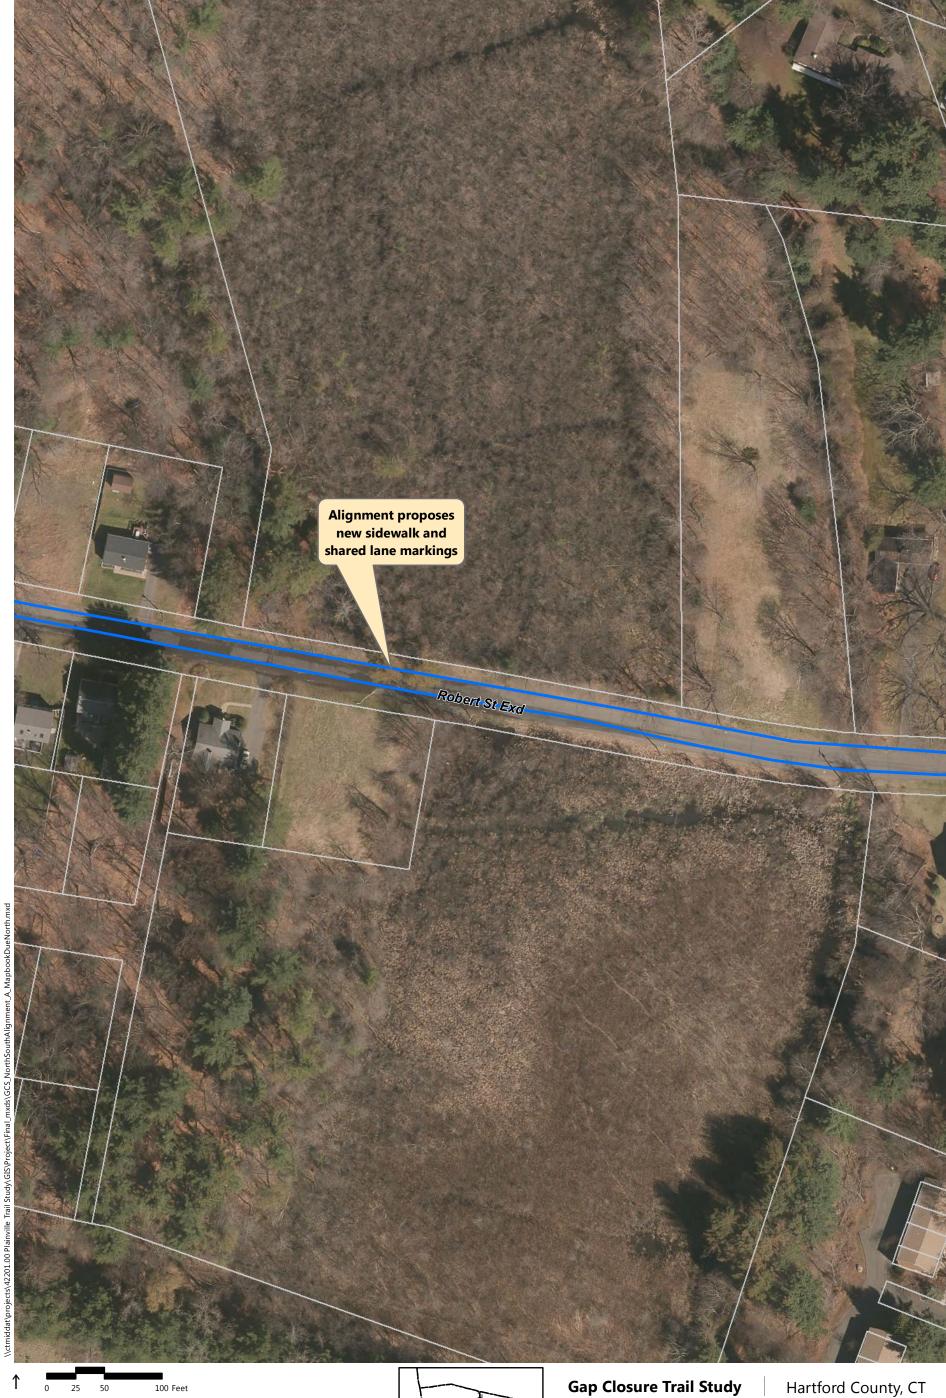

- Alignment A: Recommended in previous study. North of downtown the trail follows the east side of the railroad, then switches to on-road facilities along Robert St. Extension, Farmington Ave, and Main St. South of downtown the trail continues southbound on Pierce St connecting to on-road facilities on Broad St and Hemingway St, through Norton Park and along Robert Jackson Way.
- Alignment B: North of downtown and east of the railroad, the trail follows a new boardwalk through marshland, then continues over a dedicated trail flyover connecting to Main St. South of downtown, the trail continues southbound on an off-road facility adjacent to Pierce St connecting to the historic canal for the remainder, via Norton Park.
- Alignment C: North of downtown and west of the railroad, the off-road facility follows Perron Rd connecting to existing trails in Tomasso Nature Park and along marshland. It continues under Route 72 and along the cemetery to Washington St where it connects to the Fire Department. South of downtown, Alignment B is the same as Alignment C.
- Alignment D: North of downtown and east of the railroad, the trail follows a new boardwalk through marshland, then continues to off-road facilities along Robert St Extension, Cronk Rd, Norton PI, and on-road facilities on Main St. South of downtown the trail continues on Pierce St connecting to a portion of the historic canal. It continues along on-road facilities on Pearl St and Broad St, and off-road facilities on Willis Ave and Hemingway St to Norton Park, ending behind Robert Jackson Way.