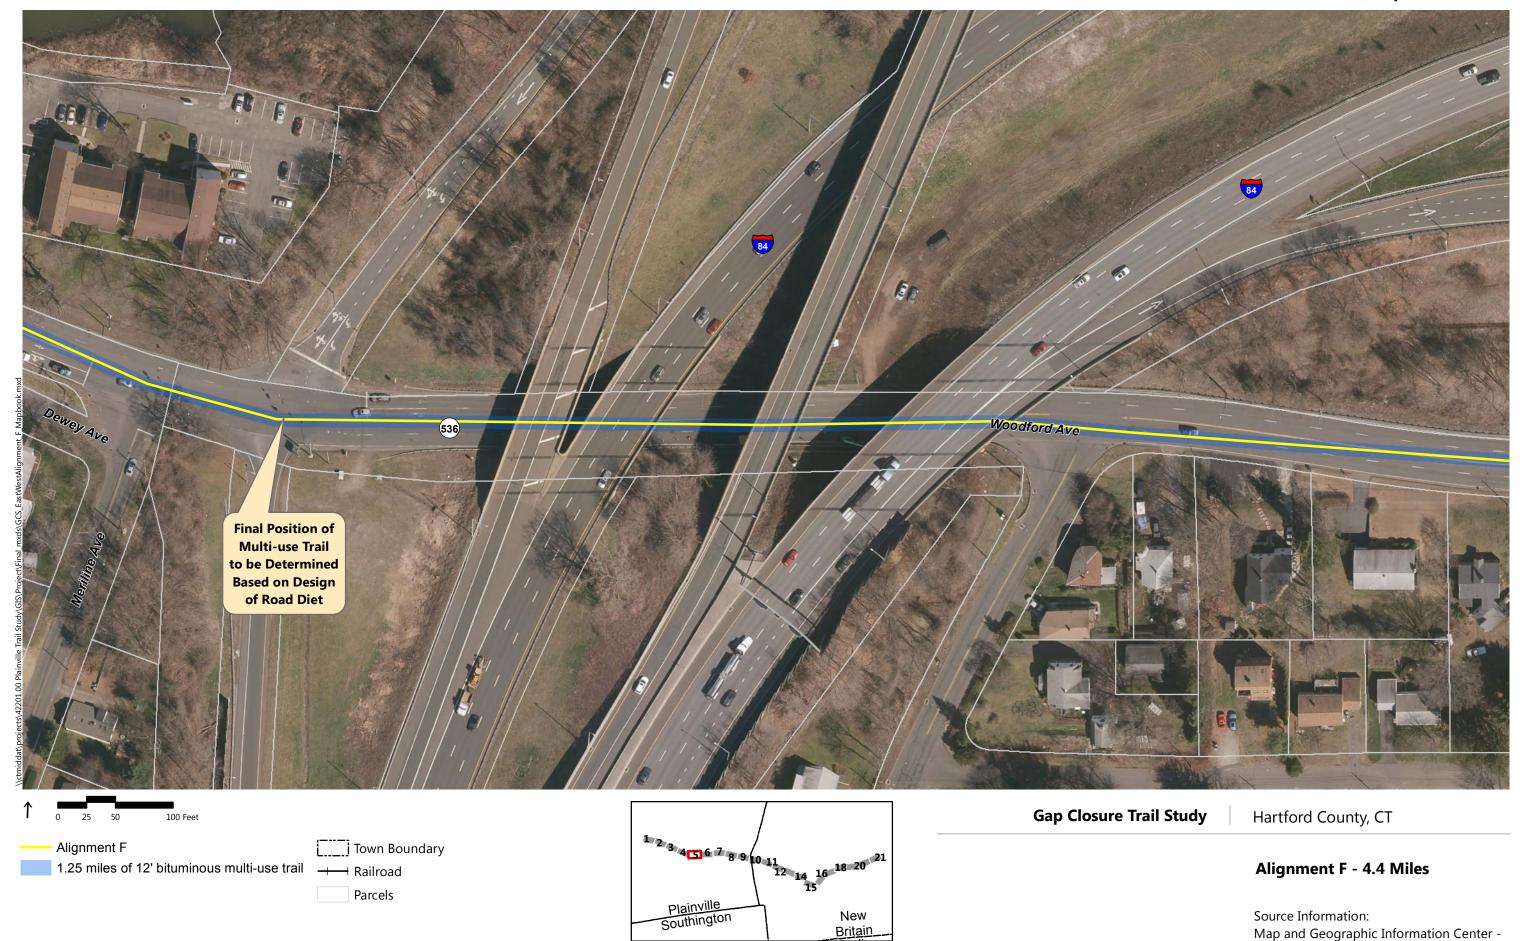

- Alignment A: Recommended in previous study. North of downtown the trail follows the east side of the railroad, then switches to on-road facilities along Robert St. Extension, Farmington Ave, and Main St. South of downtown the trail continues southbound on Pierce St connecting to on-road facilities on Broad St and Hemingway St, through Norton Park and along Robert Jackson Way.
- Alignment B: North of downtown and east of the railroad, the trail follows a new boardwalk through marshland, then continues over a dedicated trail flyover connecting to Main St. South of downtown, the trail continues southbound on an off-road facility adjacent to Pierce St connecting to the historic canal for the remainder, via Norton Park.
- Alignment C: North of downtown and west of the railroad, the off-road facility follows Perron Rd connecting to existing trails in Tomasso Nature Park and along marshland. It continues under Route 72 and along the cemetery to Washington St where it connects to the Fire Department. South of downtown, Alignment B is the same as Alignment C.
- Alignment D: North of downtown and east of the railroad, the trail follows a new boardwalk through marshland, then continues to off-road facilities along Robert St Extension, Cronk Rd, Norton PI, and on-road facilities on Main St. South of downtown the trail continues on Pierce St connecting to a portion of the historic canal. It continues along on-road facilities on Pearl St and Broad St, and off-road facilities on Willis Ave and Hemingway St to Norton Park, ending behind Robert Jackson Way.