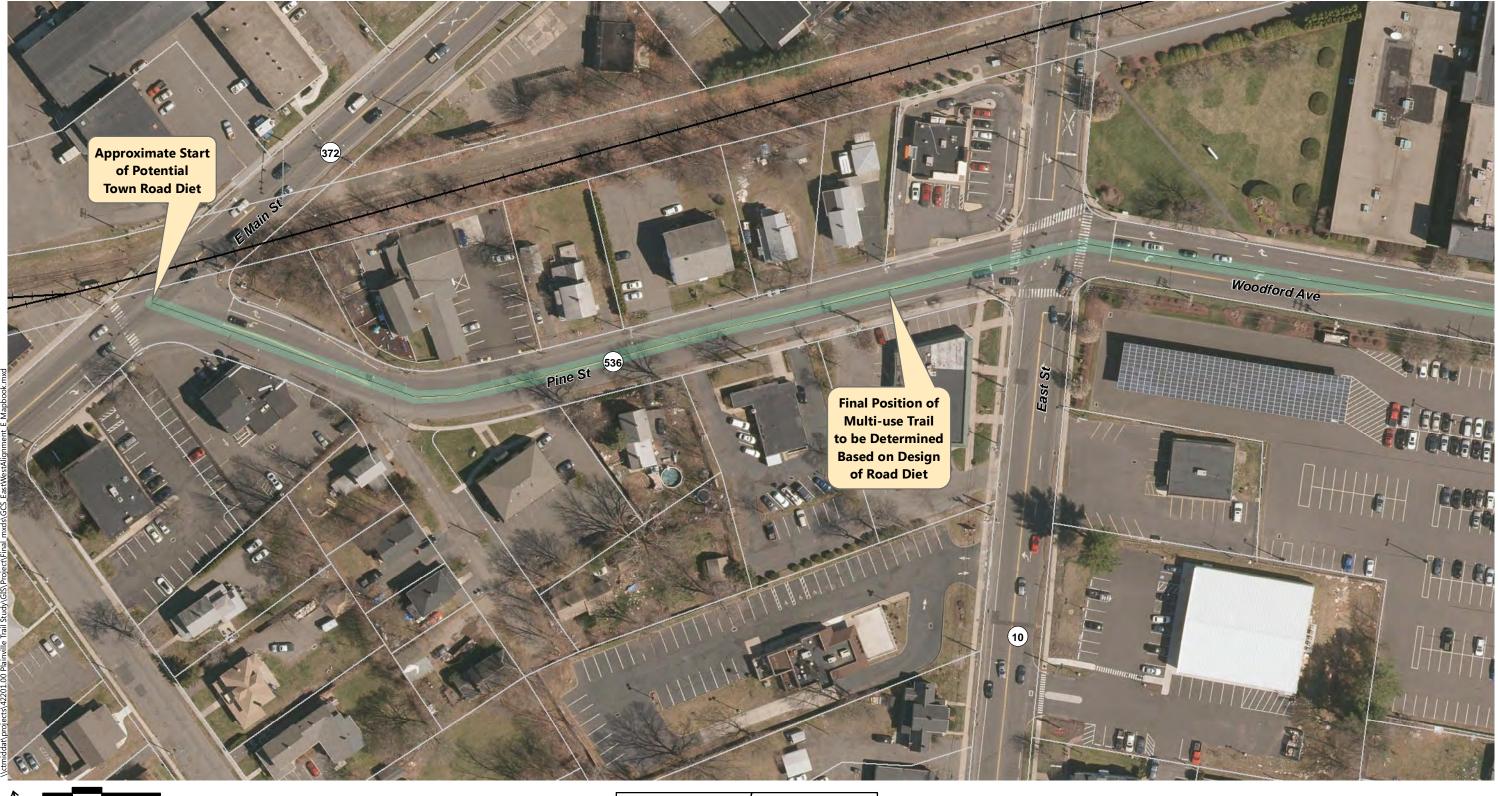

#### **Downtown New Britain CTfastrak Trail**

The spur to the CTfastrak station would originate in Plainville where it meets the ultimate preferred FCHT alignment, and extends to the CTfastrak station running parallel to Route 72. Stakeholders and the public developed 5 alternatives. Spur alternatives were developed through review of user groups and destinations. See **Appendix B** for the Long List of Potential Alternatives for New Britain.