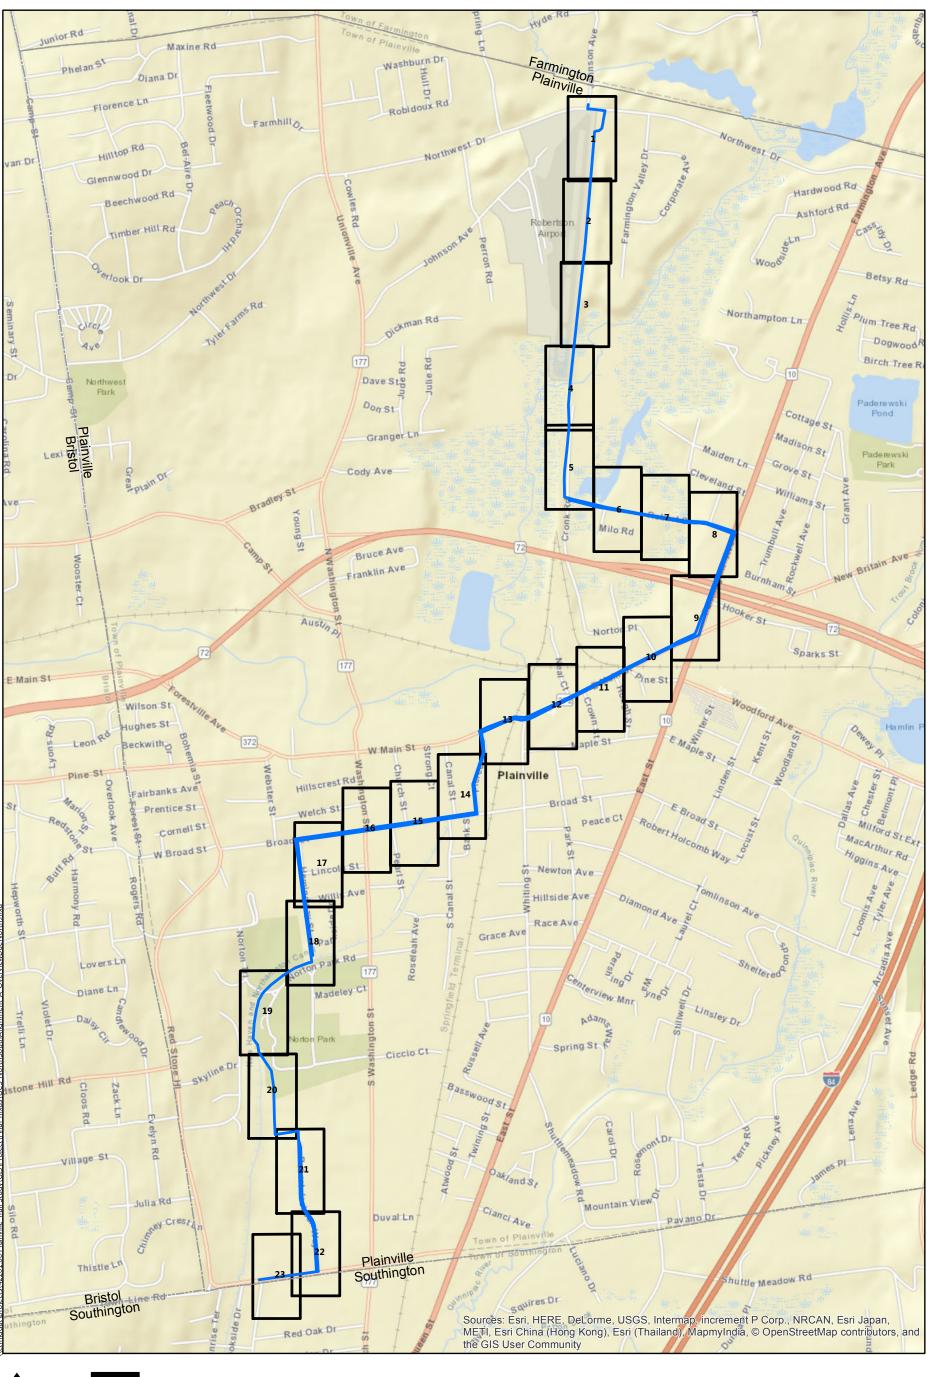

## **Study Area**

The study area for this project encompasses all of Plainville, from Northwest Drive to Town Line Road, from Route 6 to I-84. It also includes portions of New Britain between Plainville and the CT**fastrak** station, north and south of Route 72.

- Alignment A: Recommended in previous study. North of downtown the trail follows the east side of the railroad, then switches to on-road facilities along Robert St. Extension, Farmington Ave, and Main St. South of downtown the trail continues southbound on Pierce St connecting to on-road facilities on Broad St and Hemingway St, through Norton Park and along Robert Jackson Way.
- Alignment B: North of downtown and east of the railroad, the trail follows a new boardwalk through marshland, then continues over a dedicated trail flyover connecting to Main St. South of downtown, the trail continues southbound on an off-road facility adjacent to Pierce St connecting to the historic canal for the remainder, via Norton Park.
- Alignment C: North of downtown and west of the railroad, the off-road facility follows Perron Rd connecting to existing trails in Tomasso Nature Park and along marshland. It continues under Route 72 and along the cemetery to Washington St where it connects to the Fire Department. South of downtown, Alignment B is the same as Alignment C.
- Alignment D: North of downtown and east of the railroad, the trail follows a new boardwalk through marshland, then continues to off-road facilities along Robert St Extension, Cronk Rd, Norton PI, and on-road facilities on Main St. South of downtown the trail continues on Pierce St connecting to a portion of the historic canal. It continues along on-road facilities on Pearl St and Broad St, and off-road facilities on Willis Ave and Hemingway St to Norton Park, ending behind Robert Jackson Way.