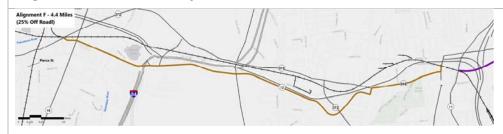

During the screening step, 14 alternatives were narrowed down to 4 alignments in Plainville, and 5 alternatives were narrowed down to 2 alignments in New Britain. The evaluation process resulted in a recommended "Alignment C" for the FCHT Gap Closure Project in Plainville, and "Alignment E" between Plainville and New Britain's CT*fastrak* station. Alignments were selected based on how they performed in relation to several evaluation factors. Both alignments will undergo further refinement in specific focus areas based on stakeholder feedback and design considerations. This report represents a point in time (summer 2017), and is not intended to describe the final preferred alignments. Rather, this report describes the process used to narrow the alignments from a long to a short list, and from a short list to a set of recommendations.