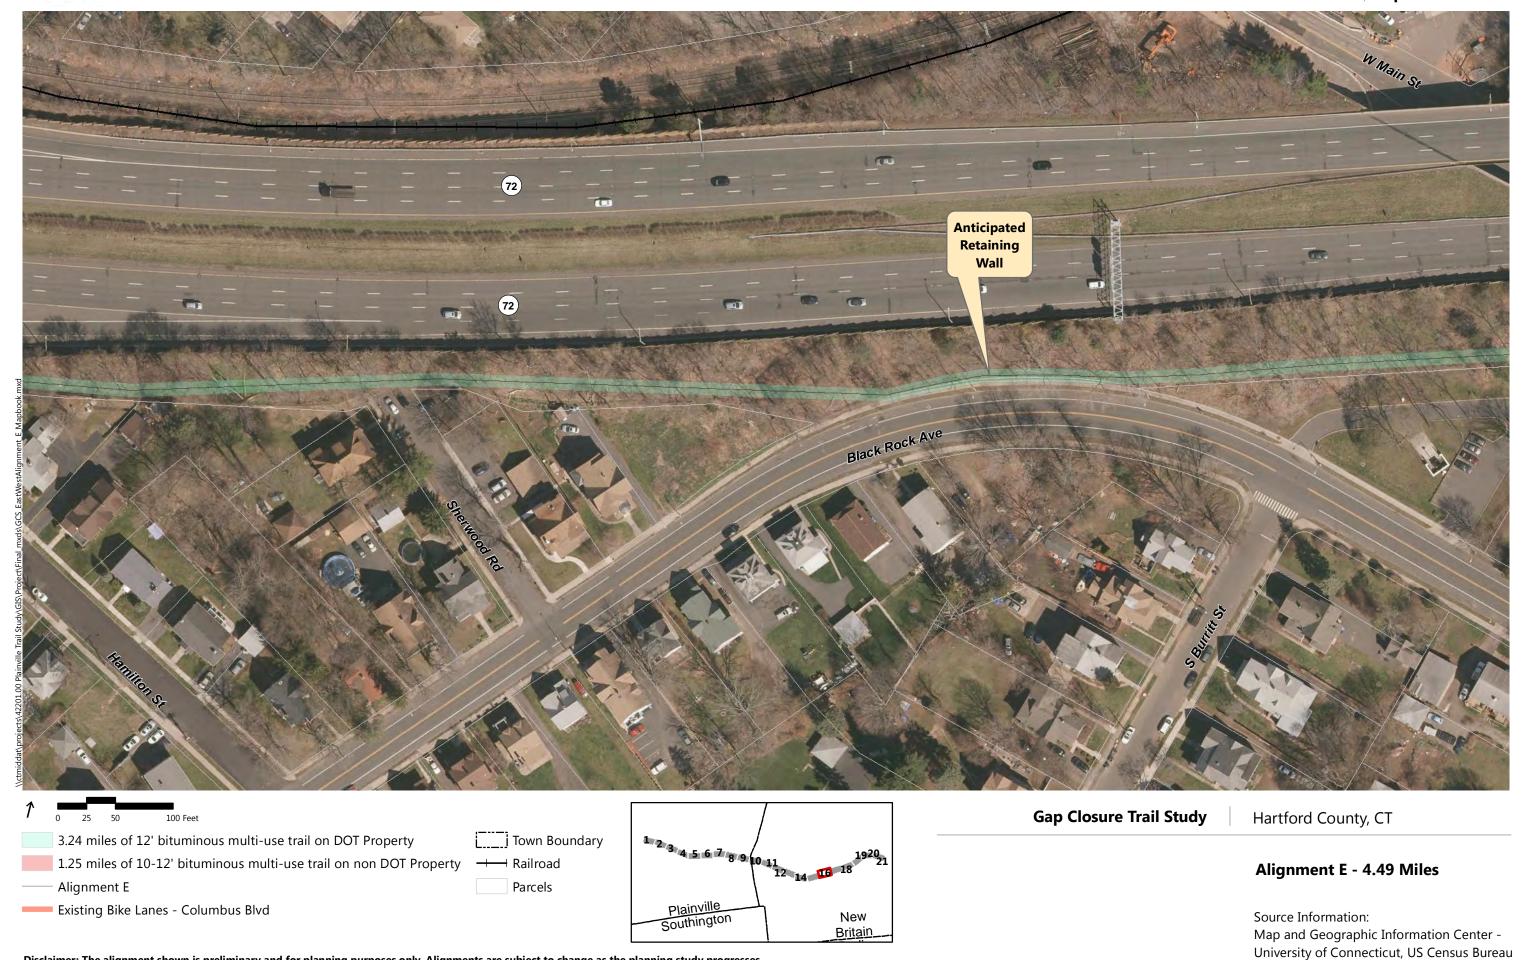

During the screening step, 14 alternatives were narrowed down to 4 alignments in Plainville, and 5 alternatives were narrowed down to 2 alignments in New Britain. The evaluation process resulted in a recommended "Alignment C" for the FCHT Gap Closure Project in Plainville, and "Alignment E" between Plainville and New Britain's CT*fastrak* station. Alignments were selected based on how they performed in relation to several evaluation factors. Both alignments will undergo further refinement in specific focus areas based on stakeholder feedback and design considerations. This report represents a point in time (summer 2017), and is not intended to describe the final preferred alignments. Rather, this report describes the process used to narrow the alignments from a long to a short list, and from a short list to a set of recommendations.