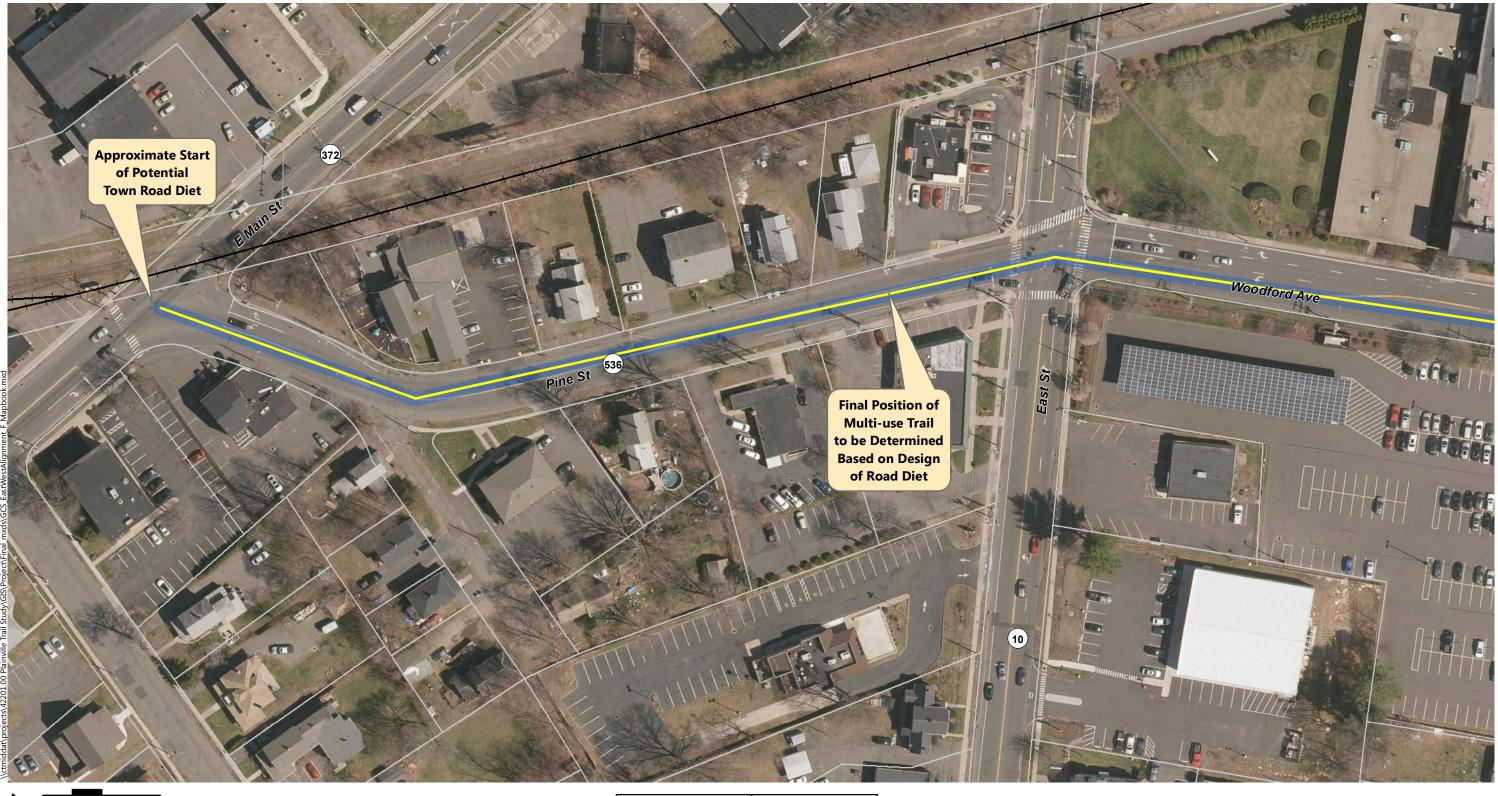

- Alignment A: Recommended in previous study. North of downtown the trail follows the east side of the railroad, then switches to on-road facilities along Robert St. Extension, Farmington Ave, and Main St. South of downtown the trail continues southbound on Pierce St connecting to on-road facilities on Broad St and Hemingway St, through Norton Park and along Robert Jackson Way.
- Alignment B: North of downtown and east of the railroad, the trail follows a new boardwalk through marshland, then continues over a dedicated trail flyover connecting to Main St. South of downtown, the trail continues southbound on an off-road facility adjacent to Pierce St connecting to the historic canal for the remainder, via Norton Park.
- Alignment C: North of downtown and west of the railroad, the off-road facility follows Perron Rd connecting to existing trails in Tomasso Nature Park and along marshland. It continues under Route 72 and along the cemetery to Washington St where it connects to the Fire Department. South of downtown, Alignment B is the same as Alignment C.
- Alignment D: North of downtown and east of the railroad, the trail follows a new boardwalk through marshland, then continues to off-road facilities along Robert St Extension, Cronk Rd, Norton PI, and on-road facilities on Main St. South of downtown the trail continues on Pierce St connecting to a portion of the historic canal. It continues along on-road facilities on Pearl St and Broad St, and off-road facilities on Willis Ave and Hemingway St to Norton Park, ending behind Robert Jackson Way.