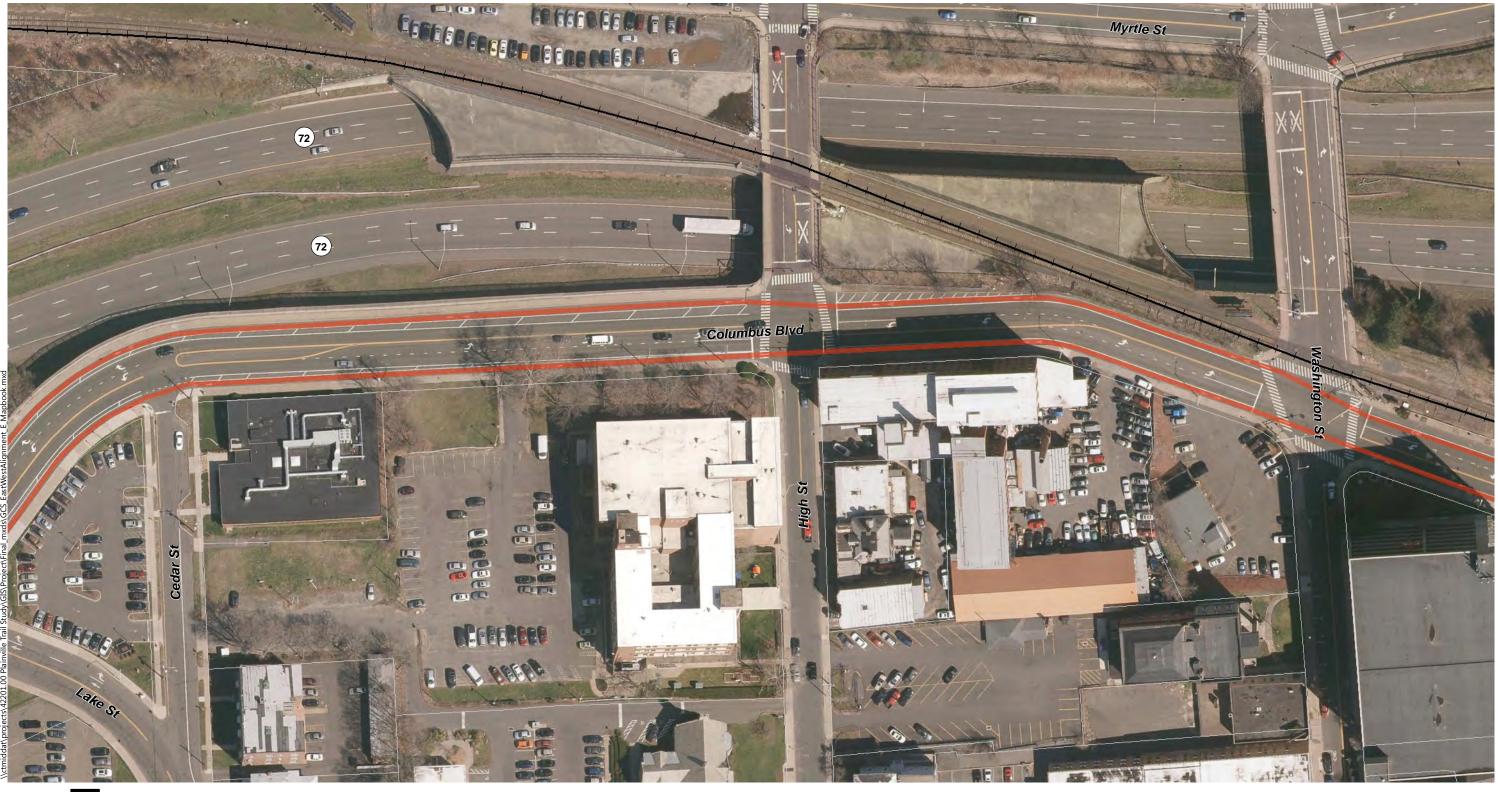

- Alignment A: Recommended in previous study. North of downtown the trail follows the east side of the railroad, then switches to on-road facilities along Robert St. Extension, Farmington Ave, and Main St. South of downtown the trail continues southbound on Pierce St connecting to on-road facilities on Broad St and Hemingway St, through Norton Park and along Robert Jackson Way.
- Alignment B: North of downtown and east of the railroad, the trail follows a new boardwalk through marshland, then continues over a dedicated trail flyover connecting to Main St. South of downtown, the trail continues southbound on an off-road facility adjacent to Pierce St connecting to the historic canal for the remainder, via Norton Park.
- Alignment C: North of downtown and west of the railroad, the off-road facility follows Perron Rd connecting to existing trails in Tomasso Nature Park and along marshland. It continues under Route 72 and along the cemetery to Washington St where it connects to the Fire Department. South of downtown, Alignment B is the same as Alignment C.
- Alignment D: North of downtown and east of the railroad, the trail follows a new boardwalk through marshland, then continues to off-road facilities along Robert St Extension, Cronk Rd, Norton PI, and on-road facilities on Main St. South of downtown the trail continues on Pierce St connecting to a portion of the historic canal. It continues along on-road facilities on Pearl St and Broad St, and off-road facilities on Willis Ave and Hemingway St to Norton Park, ending behind Robert Jackson Way.

#### **Downtown New Britain CTfastrak Trail**

The spur to the CTfastrak station would originate in Plainville where it meets the ultimate preferred FCHT alignment, and extends to the CTfastrak station running parallel to Route 72. Stakeholders and the public developed 5 alternatives. Spur alternatives were developed through review of user groups and destinations. See **Appendix B** for the Long List of Potential Alternatives for New Britain.