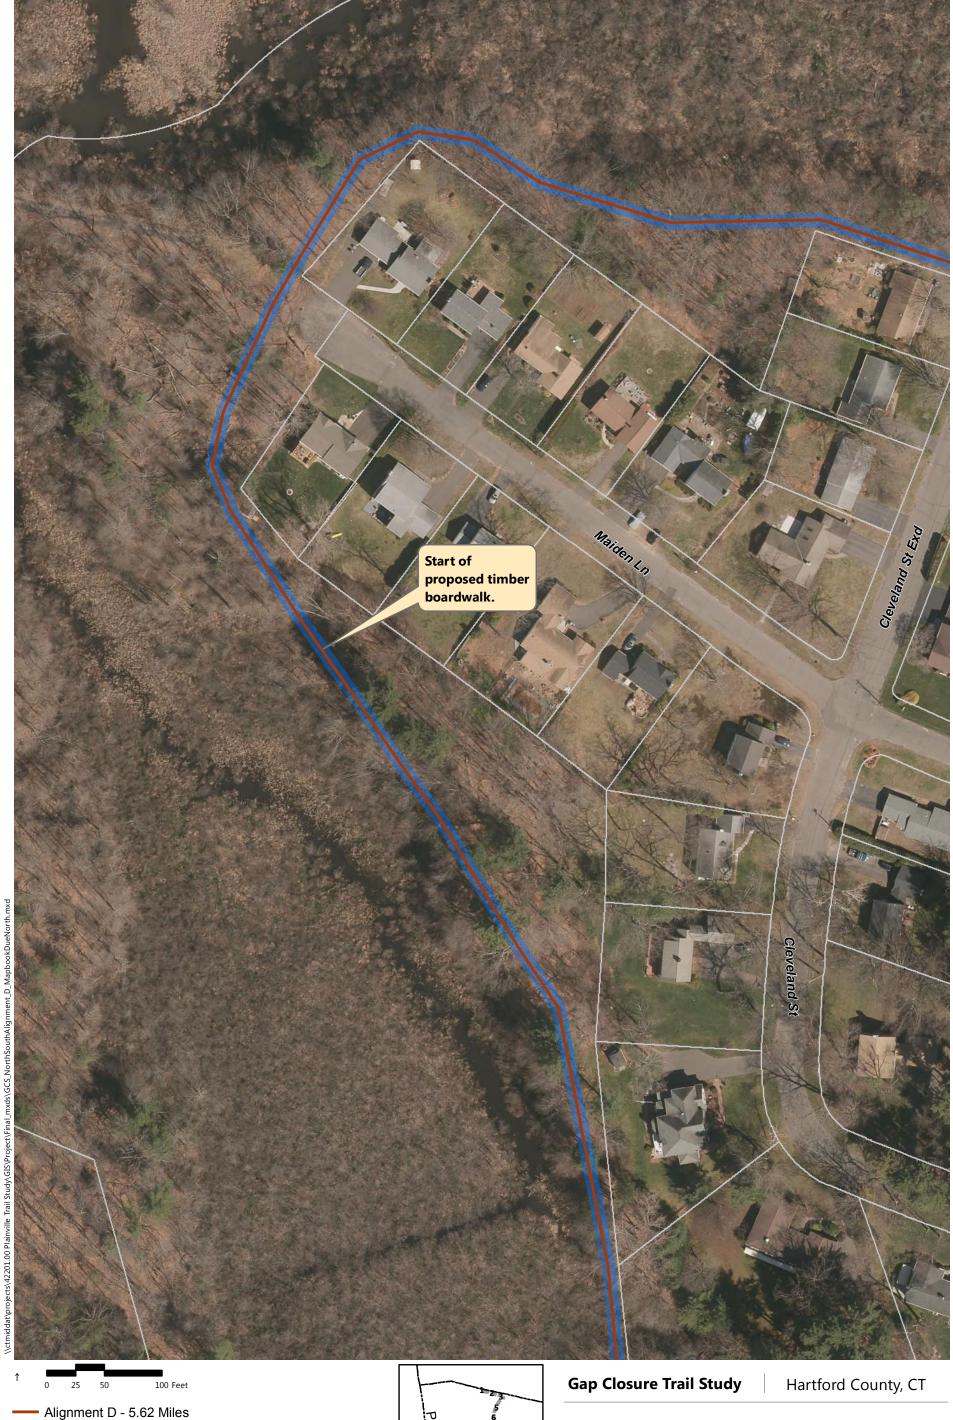

- Alignment A: Recommended in previous study. North of downtown the trail follows the east side of the railroad, then switches to on-road facilities along Robert St. Extension, Farmington Ave, and Main St. South of downtown the trail continues southbound on Pierce St connecting to on-road facilities on Broad St and Hemingway St, through Norton Park and along Robert Jackson Way.
- Alignment B: North of downtown and east of the railroad, the trail follows a new boardwalk through marshland, then continues over a dedicated trail flyover connecting to Main St. South of downtown, the trail continues southbound on an off-road facility adjacent to Pierce St connecting to the historic canal for the remainder, via Norton Park.
- Alignment C: North of downtown and west of the railroad, the off-road facility follows Perron Rd connecting to existing trails in Tomasso Nature Park and along marshland. It continues under Route 72 and along the cemetery to Washington St where it connects to the Fire Department. South of downtown, Alignment B is the same as Alignment C.
- Alignment D: North of downtown and east of the railroad, the trail follows a new boardwalk through marshland, then continues to off-road facilities along Robert St Extension, Cronk Rd, Norton PI, and on-road facilities on Main St. South of downtown the trail continues on Pierce St connecting to a portion of the historic canal. It continues along on-road facilities on Pearl St and Broad St, and off-road facilities on Willis Ave and Hemingway St to Norton Park, ending behind Robert Jackson Way.