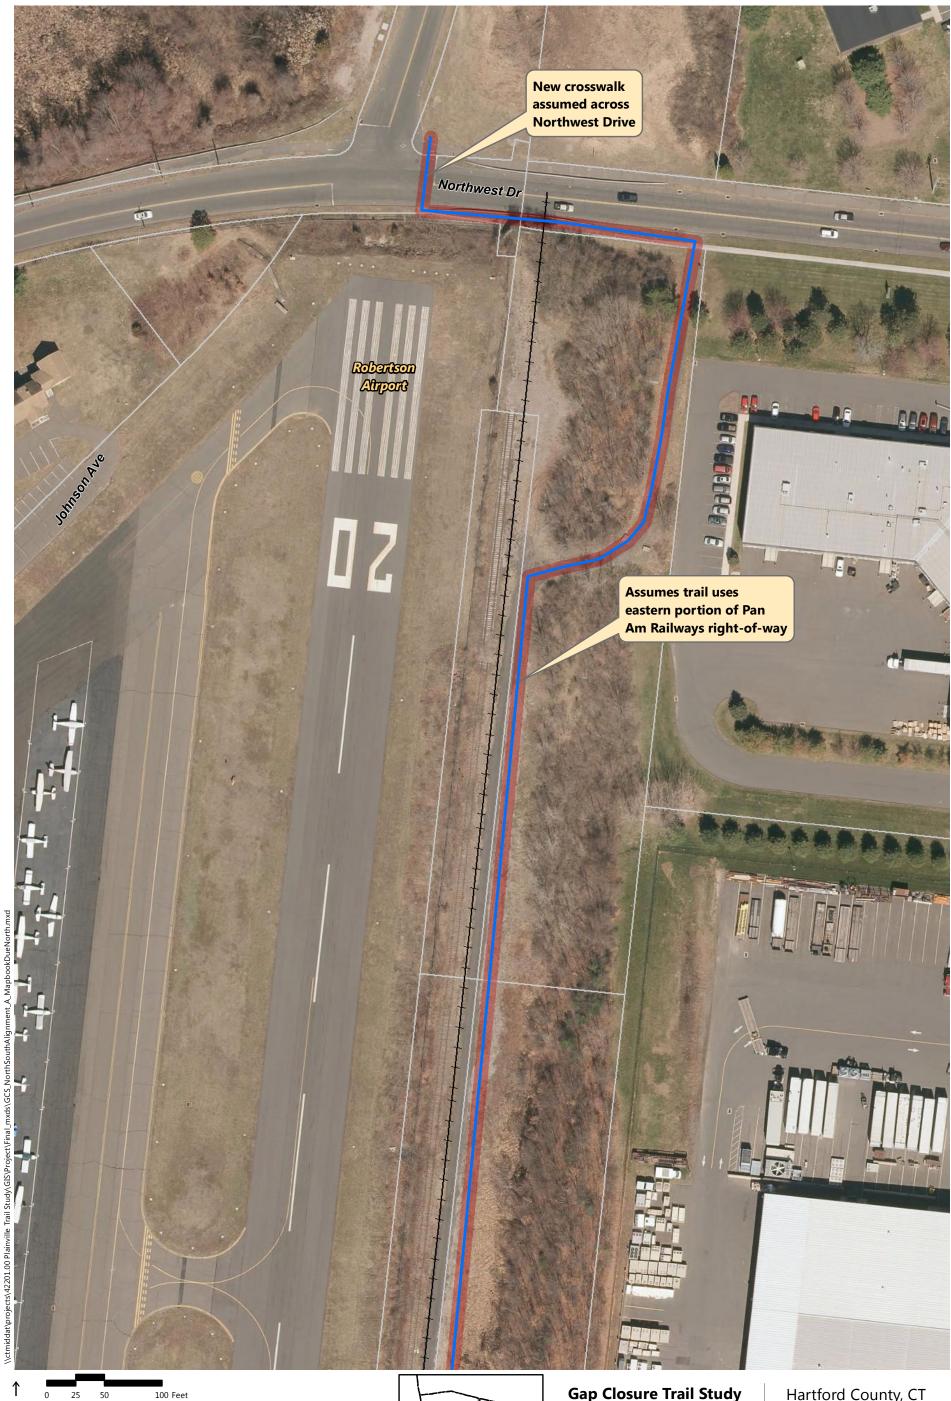

- Alignment A: Recommended in previous study. North of downtown the trail follows the east side of the railroad, then switches to on-road facilities along Robert St. Extension, Farmington Ave, and Main St. South of downtown the trail continues southbound on Pierce St connecting to on-road facilities on Broad St and Hemingway St, through Norton Park and along Robert Jackson Way.
- Alignment B: North of downtown and east of the railroad, the trail follows a new boardwalk through marshland, then continues over a dedicated trail flyover connecting to Main St. South of downtown, the trail continues southbound on an off-road facility adjacent to Pierce St connecting to the historic canal for the remainder, via Norton Park.
- Alignment C: North of downtown and west of the railroad, the off-road facility follows Perron Rd connecting to existing trails in Tomasso Nature Park and along marshland. It continues under Route 72 and along the cemetery to Washington St where it connects to the Fire Department. South of downtown, Alignment B is the same as Alignment C.
- Alignment D: North of downtown and east of the railroad, the trail follows a new boardwalk through marshland, then continues to off-road facilities along Robert St Extension, Cronk Rd, Norton PI, and on-road facilities on Main St. South of downtown the trail continues on Pierce St connecting to a portion of the historic canal. It continues along on-road facilities on Pearl St and Broad St, and off-road facilities on Willis Ave and Hemingway St to Norton Park, ending behind Robert Jackson Way.