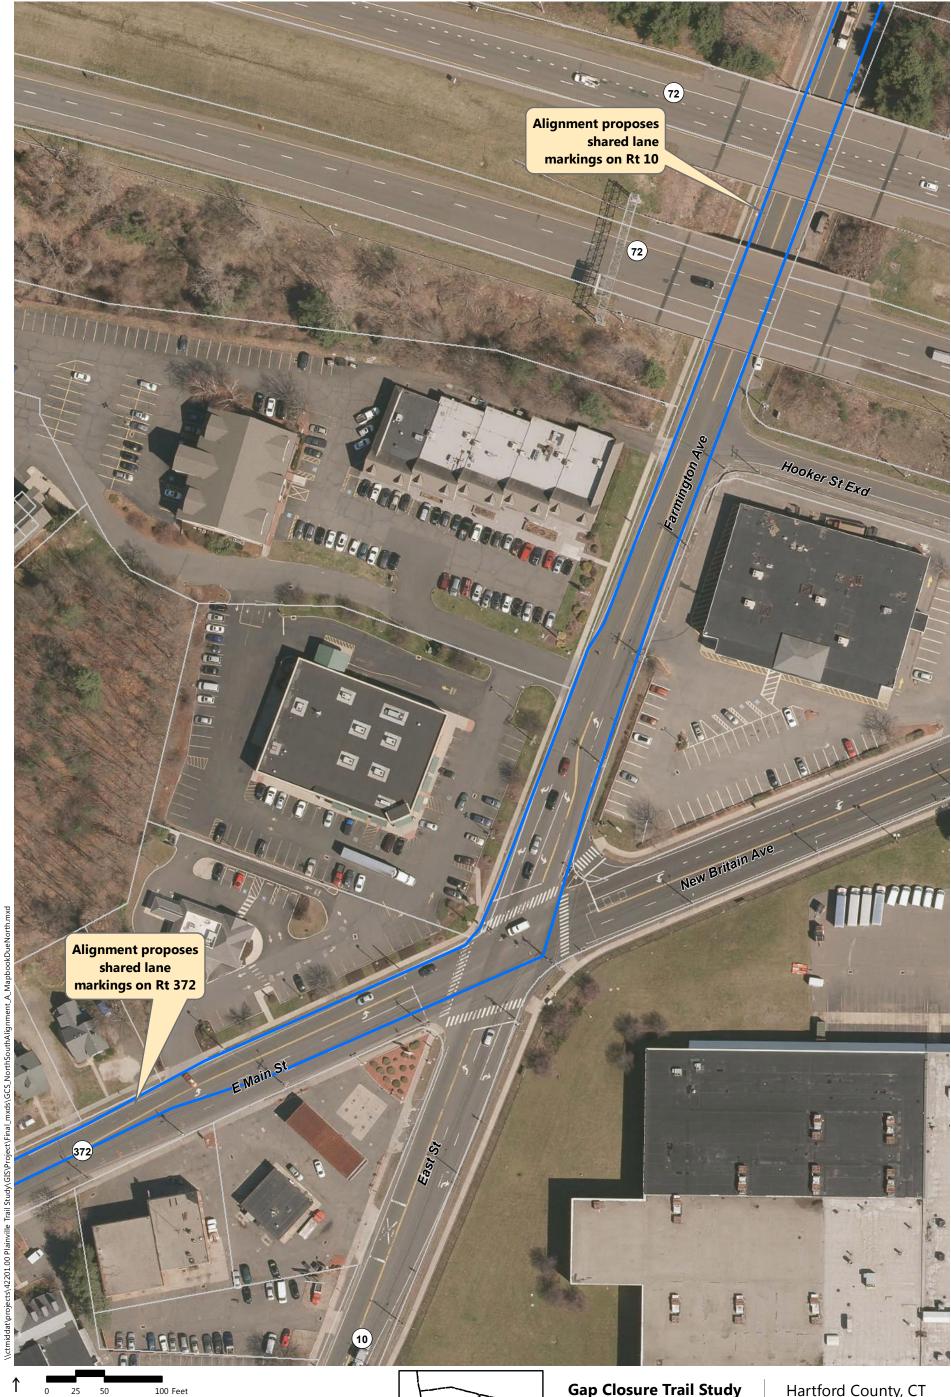

- Alignment A: Recommended in previous study. North of downtown the trail follows the east side of the railroad, then switches to on-road facilities along Robert St. Extension, Farmington Ave, and Main St. South of downtown the trail continues southbound on Pierce St connecting to on-road facilities on Broad St and Hemingway St, through Norton Park and along Robert Jackson Way.
- Alignment B: North of downtown and east of the railroad, the trail follows a new boardwalk through marshland, then continues over a dedicated trail flyover connecting to Main St. South of downtown, the trail continues southbound on an off-road facility adjacent to Pierce St connecting to the historic canal for the remainder, via Norton Park.
- Alignment C: North of downtown and west of the railroad, the off-road facility follows Perron Rd connecting to existing trails in Tomasso Nature Park and along marshland. It continues under Route 72 and along the cemetery to Washington St where it connects to the Fire Department. South of downtown, Alignment B is the same as Alignment C.
- Alignment D: North of downtown and east of the railroad, the trail follows a new boardwalk through marshland, then continues to off-road facilities along Robert St Extension, Cronk Rd, Norton PI, and on-road facilities on Main St. South of downtown the trail continues on Pierce St connecting to a portion of the historic canal. It continues along on-road facilities on Pearl St and Broad St, and off-road facilities on Willis Ave and Hemingway St to Norton Park, ending behind Robert Jackson Way.

#### Alignment A Evaluation\*

| Мар                                                                                                                                                                                                                                                                                                                                                                                                                                                                                                                                                                                                                                                                                                                                                                                                                                                                                                                                                                                                                                                                                                                                                                                                                                                                                                                                                                                                                                                                                                                                                                                                                                                                                                                                                                                                                                                                                                                                                                                                                                                                                                                            | North of<br>Downtown                                                                                                                | South of Downtown                                                                                                     |  |  |
|--------------------------------------------------------------------------------------------------------------------------------------------------------------------------------------------------------------------------------------------------------------------------------------------------------------------------------------------------------------------------------------------------------------------------------------------------------------------------------------------------------------------------------------------------------------------------------------------------------------------------------------------------------------------------------------------------------------------------------------------------------------------------------------------------------------------------------------------------------------------------------------------------------------------------------------------------------------------------------------------------------------------------------------------------------------------------------------------------------------------------------------------------------------------------------------------------------------------------------------------------------------------------------------------------------------------------------------------------------------------------------------------------------------------------------------------------------------------------------------------------------------------------------------------------------------------------------------------------------------------------------------------------------------------------------------------------------------------------------------------------------------------------------------------------------------------------------------------------------------------------------------------------------------------------------------------------------------------------------------------------------------------------------------------------------------------------------------------------------------------------------|-------------------------------------------------------------------------------------------------------------------------------------|-----------------------------------------------------------------------------------------------------------------------|--|--|
|                                                                                                                                                                                                                                                                                                                                                                                                                                                                                                                                                                                                                                                                                                                                                                                                                                                                                                                                                                                                                                                                                                                                                                                                                                                                                                                                                                                                                                                                                                                                                                                                                                                                                                                                                                                                                                                                                                                                                                                                                                                                                                                                | Off-road                                                                                                                            | <u>I</u>                                                                                                              |  |  |
| Can Can                                                                                                                                                                                                                                                                                                                                                                                                                                                                                                                                                                                                                                                                                                                                                                                                                                                                                                                                                                                                                                                                                                                                                                                                                                                                                                                                                                                                                                                                                                                                                                                                                                                                                                                                                                                                                                                                                                                                                                                                                                                                                                                        | 44%                                                                                                                                 | 30%                                                                                                                   |  |  |
| Mediatrical by                                                                                                                                                                                                                                                                                                                                                                                                                                                                                                                                                                                                                                                                                                                                                                                                                                                                                                                                                                                                                                                                                                                                                                                                                                                                                                                                                                                                                                                                                                                                                                                                                                                                                                                                                                                                                                                                                                                                                                                                                                                                                                                 | Safety                                                                                                                              |                                                                                                                       |  |  |
| Perron Rd Landson Conference of the Perron Rd Landson Conference o | Roughly 60 driveways<br>and 15 roadways<br>intersecting the trail.<br>Uses Farmington Ave<br>and Main St, both with<br>an LTS of 4. | Roughly 110 driveways<br>and 14 roadways<br>intersecting the trail.<br>Uses Broad St, with an<br>LTS of 3.            |  |  |
| 4                                                                                                                                                                                                                                                                                                                                                                                                                                                                                                                                                                                                                                                                                                                                                                                                                                                                                                                                                                                                                                                                                                                                                                                                                                                                                                                                                                                                                                                                                                                                                                                                                                                                                                                                                                                                                                                                                                                                                                                                                                                                                                                              | Connectivity                                                                                                                        |                                                                                                                       |  |  |
| Cronk Rd                                                                                                                                                                                                                                                                                                                                                                                                                                                                                                                                                                                                                                                                                                                                                                                                                                                                                                                                                                                                                                                                                                                                                                                                                                                                                                                                                                                                                                                                                                                                                                                                                                                                                                                                                                                                                                                                                                                                                                                                                                                                                                                       | 1,245 households. Trail<br>amenities (library, town<br>hall) concentrated in<br>downtown, rather than<br>dispersed along the trail. | 1,407 households. Good connectivity with residential areas and Norton Park, but does not connect with historic canal. |  |  |
|                                                                                                                                                                                                                                                                                                                                                                                                                                                                                                                                                                                                                                                                                                                                                                                                                                                                                                                                                                                                                                                                                                                                                                                                                                                                                                                                                                                                                                                                                                                                                                                                                                                                                                                                                                                                                                                                                                                                                                                                                                                                                                                                | Security                                                                                                                            |                                                                                                                       |  |  |
|                                                                                                                                                                                                                                                                                                                                                                                                                                                                                                                                                                                                                                                                                                                                                                                                                                                                                                                                                                                                                                                                                                                                                                                                                                                                                                                                                                                                                                                                                                                                                                                                                                                                                                                                                                                                                                                                                                                                                                                                                                                                                                                                | Limited access/egress along the railroad segment.                                                                                   | Continuous access/egress.                                                                                             |  |  |
| Pierce St                                                                                                                                                                                                                                                                                                                                                                                                                                                                                                                                                                                                                                                                                                                                                                                                                                                                                                                                                                                                                                                                                                                                                                                                                                                                                                                                                                                                                                                                                                                                                                                                                                                                                                                                                                                                                                                                                                                                                                                                                                                                                                                      | Right-of-way                                                                                                                        |                                                                                                                       |  |  |
| Hemingway St                                                                                                                                                                                                                                                                                                                                                                                                                                                                                                                                                                                                                                                                                                                                                                                                                                                                                                                                                                                                                                                                                                                                                                                                                                                                                                                                                                                                                                                                                                                                                                                                                                                                                                                                                                                                                                                                                                                                                                                                                                                                                                                   | Overlaps with railroad which is not available for trail use; however generally straightforward construction access.                 | Anticipated overlap with<br>1 parcel along Robert<br>Jackson Way, and<br>straightforward<br>construction access.      |  |  |
| Norton<br>Park                                                                                                                                                                                                                                                                                                                                                                                                                                                                                                                                                                                                                                                                                                                                                                                                                                                                                                                                                                                                                                                                                                                                                                                                                                                                                                                                                                                                                                                                                                                                                                                                                                                                                                                                                                                                                                                                                                                                                                                                                                                                                                                 | Environment                                                                                                                         |                                                                                                                       |  |  |
|                                                                                                                                                                                                                                                                                                                                                                                                                                                                                                                                                                                                                                                                                                                                                                                                                                                                                                                                                                                                                                                                                                                                                                                                                                                                                                                                                                                                                                                                                                                                                                                                                                                                                                                                                                                                                                                                                                                                                                                                                                                                                                                                | 2,790 sf of wetlands, 0.8 mile of floodplain, and 0 NDDB areas.                                                                     | 5,689 sf of wetlands, 0.3<br>mile of floodplain, and 1<br>NDDB area.                                                  |  |  |
| Town Line Rd                                                                                                                                                                                                                                                                                                                                                                                                                                                                                                                                                                                                                                                                                                                                                                                                                                                                                                                                                                                                                                                                                                                                                                                                                                                                                                                                                                                                                                                                                                                                                                                                                                                                                                                                                                                                                                                                                                                                                                                                                                                                                                                   | 3 haz mat locations.                                                                                                                | 0 haz mat locations.                                                                                                  |  |  |
| Town Live Service And Service  | No known historic resources or park impacts that would require regulatory review.                                                   | No known historic<br>resources, but overlaps<br>with Norton Park<br>potentially requiring<br>regulatory review.       |  |  |
| Note: Alignment drawn for planning purposes                                                                                                                                                                                                                                                                                                                                                                                                                                                                                                                                                                                                                                                                                                                                                                                                                                                                                                                                                                                                                                                                                                                                                                                                                                                                                                                                                                                                                                                                                                                                                                                                                                                                                                                                                                                                                                                                                                                                                                                                                                                                                    | Cost                                                                                                                                |                                                                                                                       |  |  |
| only.                                                                                                                                                                                                                                                                                                                                                                                                                                                                                                                                                                                                                                                                                                                                                                                                                                                                                                                                                                                                                                                                                                                                                                                                                                                                                                                                                                                                                                                                                                                                                                                                                                                                                                                                                                                                                                                                                                                                                                                                                                                                                                                          | \$2-3 million, with low maintenance costs.                                                                                          | \$1-2 million, with low maintenance costs.                                                                            |  |  |