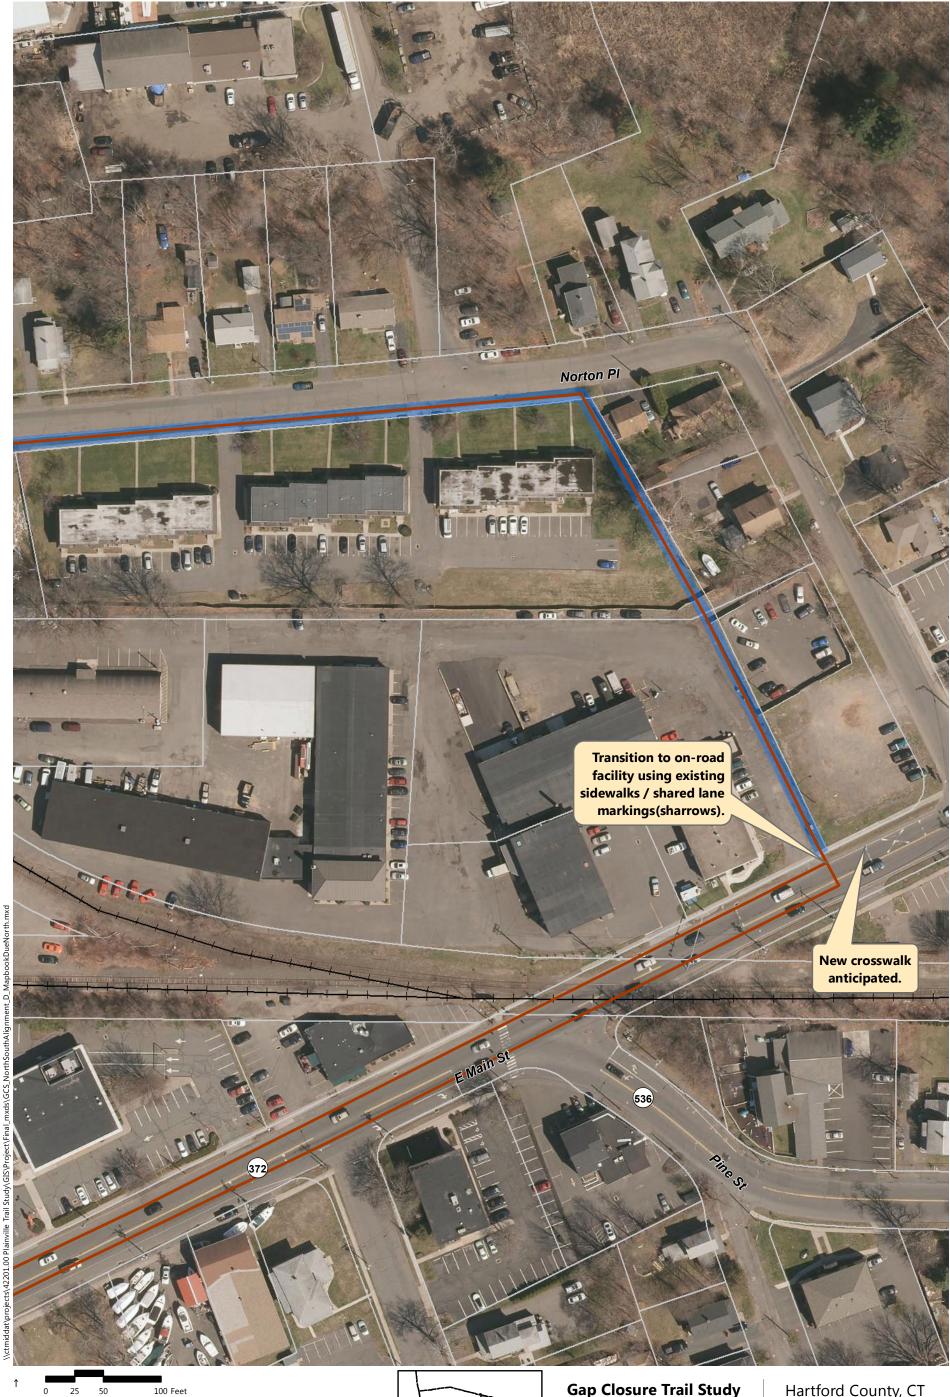

- Alignment A: Recommended in previous study. North of downtown the trail follows the east side of the railroad, then switches to on-road facilities along Robert St. Extension, Farmington Ave, and Main St. South of downtown the trail continues southbound on Pierce St connecting to on-road facilities on Broad St and Hemingway St, through Norton Park and along Robert Jackson Way.
- Alignment B: North of downtown and east of the railroad, the trail follows a new boardwalk through marshland, then continues over a dedicated trail flyover connecting to Main St. South of downtown, the trail continues southbound on an off-road facility adjacent to Pierce St connecting to the historic canal for the remainder, via Norton Park.
- Alignment C: North of downtown and west of the railroad, the off-road facility follows Perron Rd connecting to existing trails in Tomasso Nature Park and along marshland. It continues under Route 72 and along the cemetery to Washington St where it connects to the Fire Department. South of downtown, Alignment B is the same as Alignment C.
- Alignment D: North of downtown and east of the railroad, the trail follows a new boardwalk through marshland, then continues to off-road facilities along Robert St Extension, Cronk Rd, Norton PI, and on-road facilities on Main St. South of downtown the trail continues on Pierce St connecting to a portion of the historic canal. It continues along on-road facilities on Pearl St and Broad St, and off-road facilities on Willis Ave and Hemingway St to Norton Park, ending behind Robert Jackson Way.