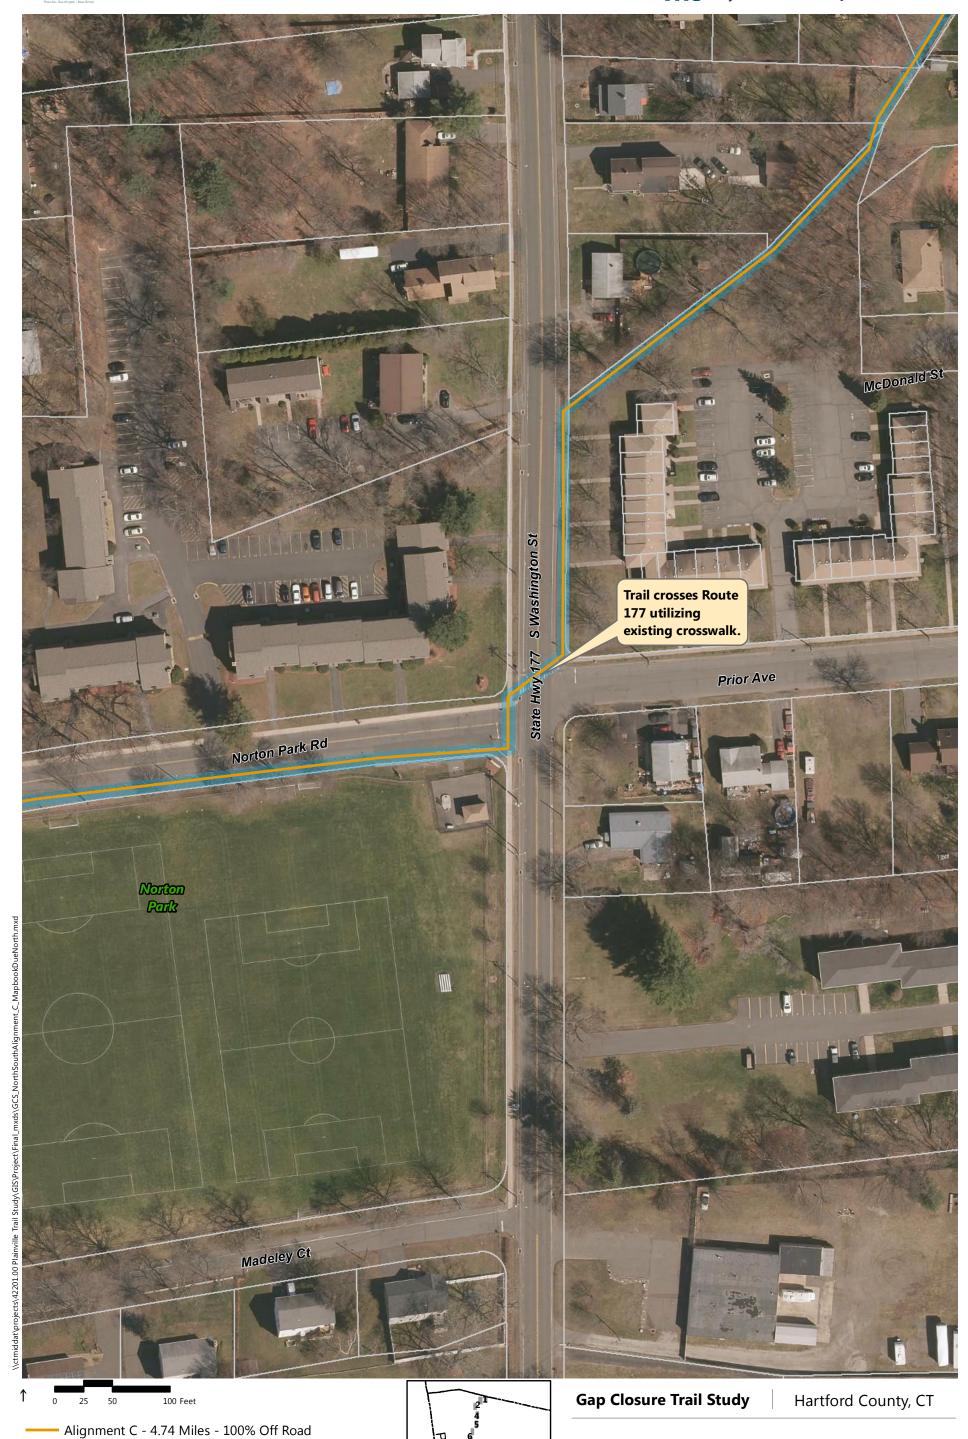

- Alignment A: Recommended in previous study. North of downtown the trail follows the east side of the railroad, then switches to on-road facilities along Robert St. Extension, Farmington Ave, and Main St. South of downtown the trail continues southbound on Pierce St connecting to on-road facilities on Broad St and Hemingway St, through Norton Park and along Robert Jackson Way.
- Alignment B: North of downtown and east of the railroad, the trail follows a new boardwalk through marshland, then continues over a dedicated trail flyover connecting to Main St. South of downtown, the trail continues southbound on an off-road facility adjacent to Pierce St connecting to the historic canal for the remainder, via Norton Park.
- Alignment C: North of downtown and west of the railroad, the off-road facility follows Perron Rd connecting to existing trails in Tomasso Nature Park and along marshland. It continues under Route 72 and along the cemetery to Washington St where it connects to the Fire Department. South of downtown, Alignment B is the same as Alignment C.
- Alignment D: North of downtown and east of the railroad, the trail follows a new boardwalk through marshland, then continues to off-road facilities along Robert St Extension, Cronk Rd, Norton PI, and on-road facilities on Main St. South of downtown the trail continues on Pierce St connecting to a portion of the historic canal. It continues along on-road facilities on Pearl St and Broad St, and off-road facilities on Willis Ave and Hemingway St to Norton Park, ending behind Robert Jackson Way.