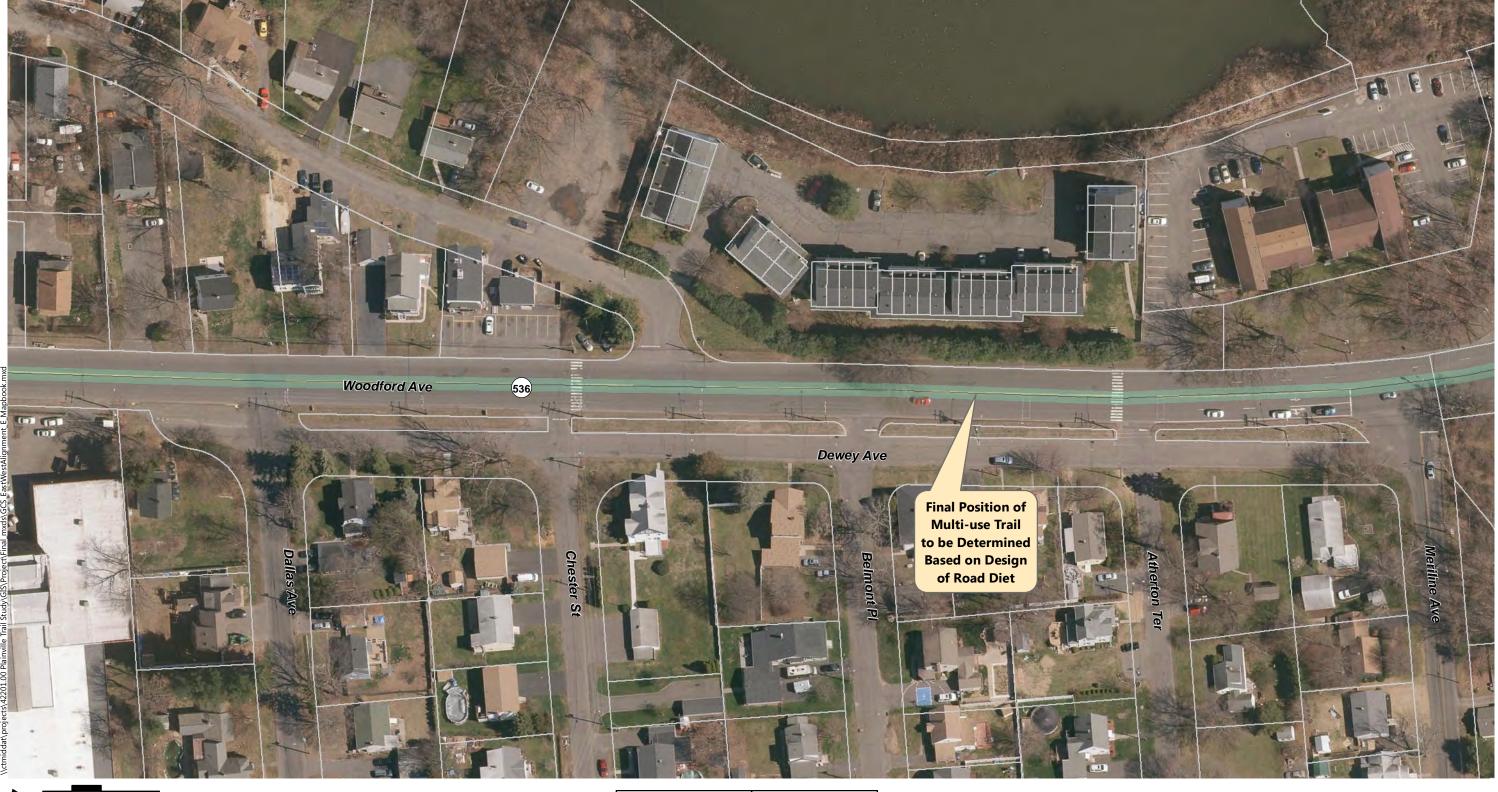

During the screening step, 14 alternatives were narrowed down to 4 alignments in Plainville, and 5 alternatives were narrowed down to 2 alignments in New Britain. The evaluation process resulted in a recommended "Alignment C" for the FCHT Gap Closure Project in Plainville, and "Alignment E" between Plainville and New Britain's CT*fastrak* station. Alignments were selected based on how they performed in relation to several evaluation factors. Both alignments will undergo further refinement in specific focus areas based on stakeholder feedback and design considerations. This report represents a point in time (summer 2017), and is not intended to describe the final preferred alignments. Rather, this report describes the process used to narrow the alignments from a long to a short list, and from a short list to a set of recommendations.