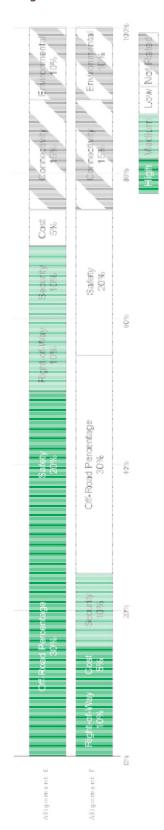

#### **Categories and Goals**

- Off-road: Higher percentage of off-road facilities is more favorable.
- > Safety: Lower potential for vehicular conflicts is more favorable.
- > Connectivity: Nearby residential population, and greater number of recreational amenities is more favorable.
- > Security: Greater access and egress potential is more favorable.
- Environment: Fewer impacts to natural or cultural resources is more favorable.
- Right-of-way: Fewer constructability challenges, and fewer impacts to the community is more favorable.
- Cost: Fewer major cost elements is more favorable.

Weights and measures were assigned to each category and data was collected for each measure.

#### Plainville and New Britain evaluation framework

| Weight | Measure                                                                                            |
|--------|----------------------------------------------------------------------------------------------------|
| 30%    | Percentage of off-road or protected facility.                                                      |
| 20%    | Number of driveways and roadways intersecting the trail.                                           |
|        | Level of traffic stress (LTS) of on-road facilities (source: Existing Conditions Report Figure 6). |
| 15%    | Number of households within a quarter mile of trail (source: ESRI Business Analyst 2016 data).     |
| 3      | 0%                                                                                                 |

| Category              | Weight | Measure                                                                                               |
|-----------------------|--------|-------------------------------------------------------------------------------------------------------|
|                       |        | Number of public/quasi-public facilities accessed by trail.                                           |
| 4. Security           | 10%    | Number of access/egress points along trail.                                                           |
| 5. Right-of-way       | 10%    | Number of parcels overlapping with trail and level of right of way coordination.                      |
|                       |        | Ease of access during construction and overall constructability.                                      |
| 6. Environment        | 10%    | Square feet of wetlands within 10' of trail                                                           |
| (for Plainville only) |        | (source: Connecticut's Department of Energy and Environmental Protection or CTDEEP).                  |
|                       |        | Linear distance of floodplain along trail (source: CTDEEP).                                           |
|                       |        | Number of NDDB (endangered, threatened and special concern species) areas traversed (source: CTDEEP). |
|                       |        | Number of hazardous material ("haz mat") locations within 10' of trail (source: CTDEEP).              |
|                       |        | Overlap with historic properties or parkland.                                                         |
| 7. Cost               | 5%     | Order of magnitude cost estimates and maintenance considerations.                                     |

Alignments were evaluated against each other through scoring. Scoring was conducted on a qualitative level as follows:

- High: A high rating represented that the alignment fully met the intent of the category, either in isolation of when compared to other alignments.
- Moderate: A moderate rating represented that the alignment partially met the intent of the category, and partially achieved its goals.
- > Low: A low rating represented that the alignment did not meet the intent of the category, either in isolation of when compared to other alignments.