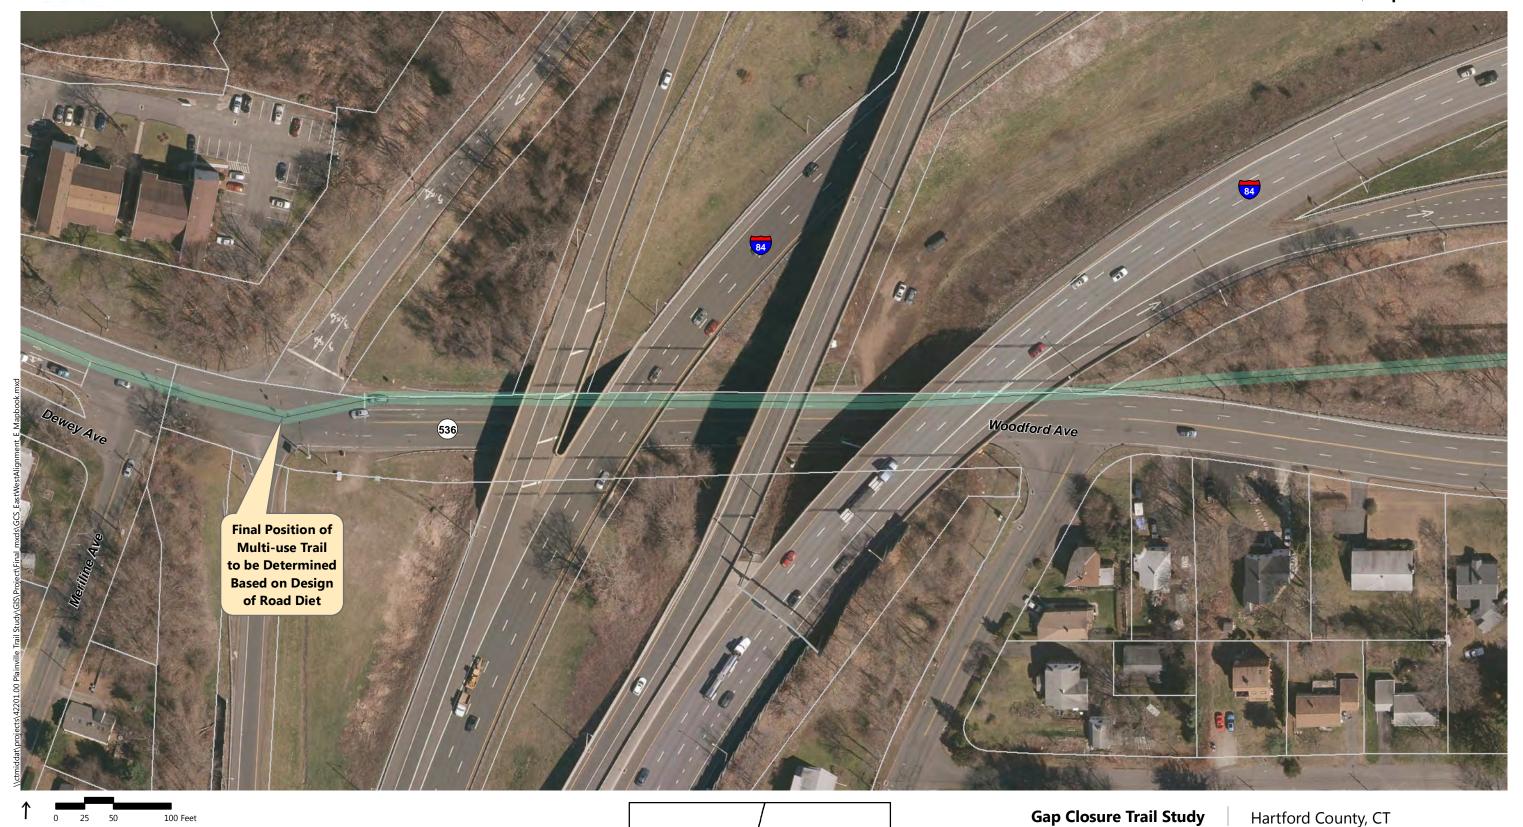

During the screening step, 14 alternatives were narrowed down to 4 alignments in Plainville, and 5 alternatives were narrowed down to 2 alignments in New Britain. The evaluation process resulted in a recommended "Alignment C" for the FCHT Gap Closure Project in Plainville, and "Alignment E" between Plainville and New Britain's CT*fastrak* station. Alignments were selected based on how they performed in relation to several evaluation factors. Both alignments will undergo further refinement in specific focus areas based on stakeholder feedback and design considerations. This report represents a point in time (summer 2017), and is not intended to describe the final preferred alignments. Rather, this report describes the process used to narrow the alignments from a long to a short list, and from a short list to a set of recommendations.

- Alignment A: Recommended in previous study. North of downtown the trail follows the east side of the railroad, then switches to on-road facilities along Robert St. Extension, Farmington Ave, and Main St. South of downtown the trail continues southbound on Pierce St connecting to on-road facilities on Broad St and Hemingway St, through Norton Park and along Robert Jackson Way.
- Alignment B: North of downtown and east of the railroad, the trail follows a new boardwalk through marshland, then continues over a dedicated trail flyover connecting to Main St. South of downtown, the trail continues southbound on an off-road facility adjacent to Pierce St connecting to the historic canal for the remainder, via Norton Park.
- Alignment C: North of downtown and west of the railroad, the off-road facility follows Perron Rd connecting to existing trails in Tomasso Nature Park and along marshland. It continues under Route 72 and along the cemetery to Washington St where it connects to the Fire Department. South of downtown, Alignment B is the same as Alignment C.
- Alignment D: North of downtown and east of the railroad, the trail follows a new boardwalk through marshland, then continues to off-road facilities along Robert St Extension, Cronk Rd, Norton PI, and on-road facilities on Main St. South of downtown the trail continues on Pierce St connecting to a portion of the historic canal. It continues along on-road facilities on Pearl St and Broad St, and off-road facilities on Willis Ave and Hemingway St to Norton Park, ending behind Robert Jackson Way.