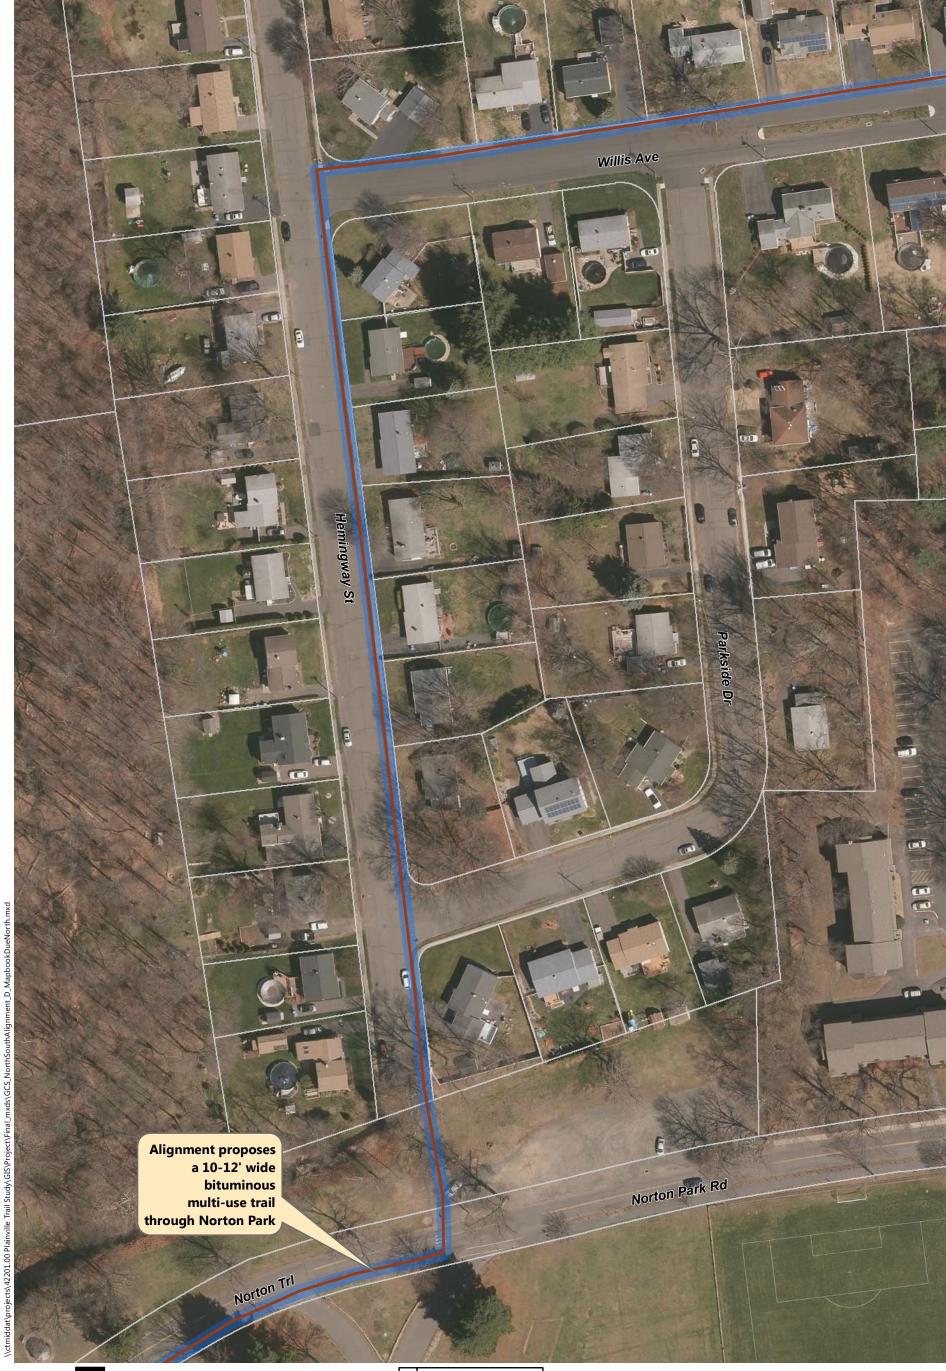

- Alignment A: Recommended in previous study. North of downtown the trail follows the east side of the railroad, then switches to on-road facilities along Robert St. Extension, Farmington Ave, and Main St. South of downtown the trail continues southbound on Pierce St connecting to on-road facilities on Broad St and Hemingway St, through Norton Park and along Robert Jackson Way.
- Alignment B: North of downtown and east of the railroad, the trail follows a new boardwalk through marshland, then continues over a dedicated trail flyover connecting to Main St. South of downtown, the trail continues southbound on an off-road facility adjacent to Pierce St connecting to the historic canal for the remainder, via Norton Park.
- Alignment C: North of downtown and west of the railroad, the off-road facility follows Perron Rd connecting to existing trails in Tomasso Nature Park and along marshland. It continues under Route 72 and along the cemetery to Washington St where it connects to the Fire Department. South of downtown, Alignment B is the same as Alignment C.
- Alignment D: North of downtown and east of the railroad, the trail follows a new boardwalk through marshland, then continues to off-road facilities along Robert St Extension, Cronk Rd, Norton PI, and on-road facilities on Main St. South of downtown the trail continues on Pierce St connecting to a portion of the historic canal. It continues along on-road facilities on Pearl St and Broad St, and off-road facilities on Willis Ave and Hemingway St to Norton Park, ending behind Robert Jackson Way.