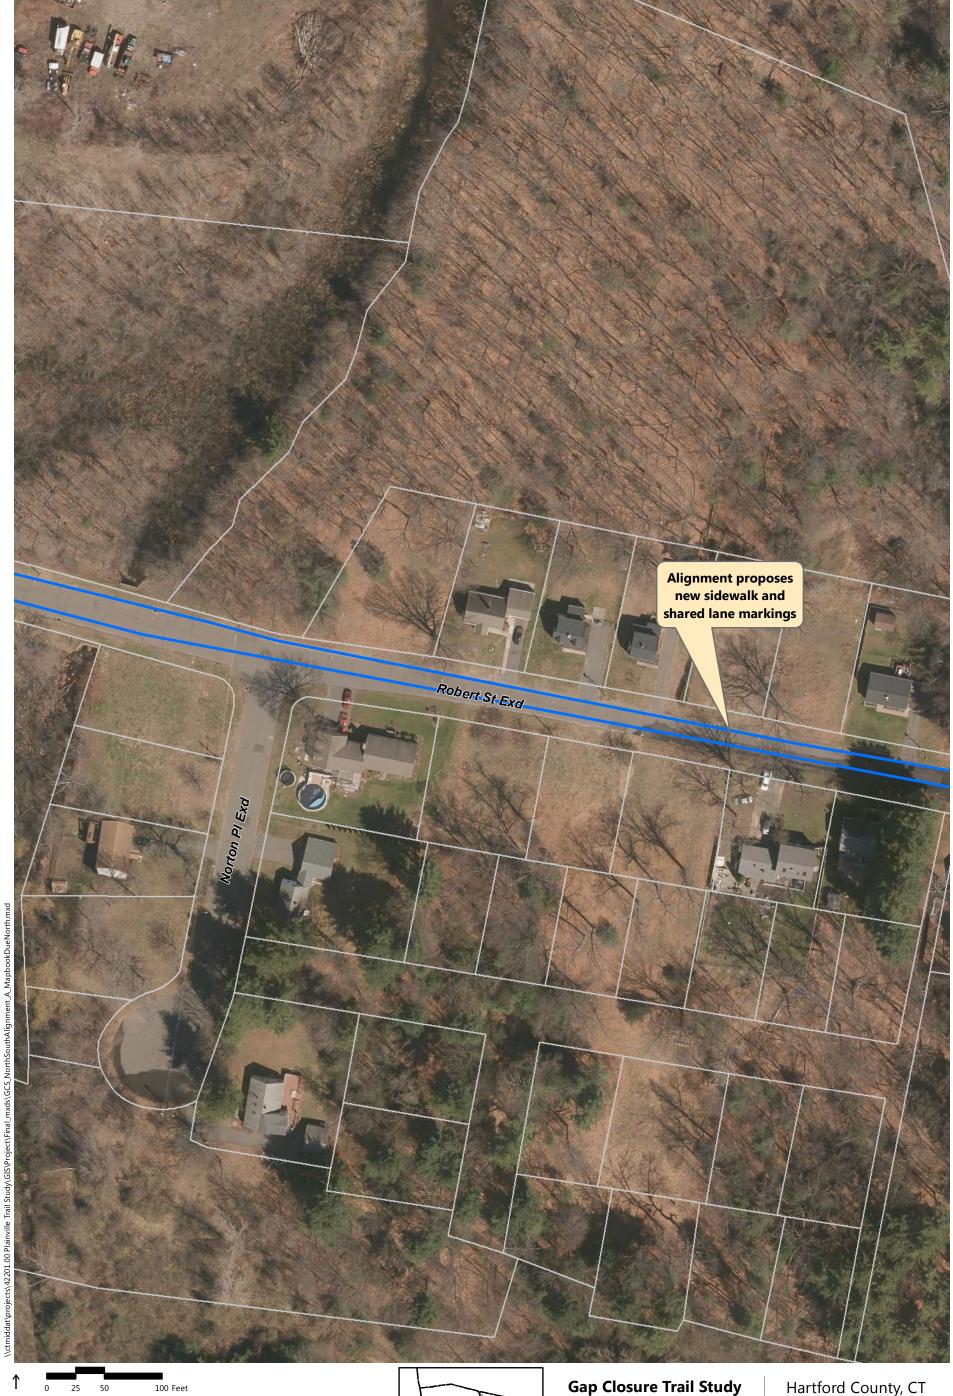

- Alignment A: Recommended in previous study. North of downtown the trail follows the east side of the railroad, then switches to on-road facilities along Robert St. Extension, Farmington Ave, and Main St. South of downtown the trail continues southbound on Pierce St connecting to on-road facilities on Broad St and Hemingway St, through Norton Park and along Robert Jackson Way.
- Alignment B: North of downtown and east of the railroad, the trail follows a new boardwalk through marshland, then continues over a dedicated trail flyover connecting to Main St. South of downtown, the trail continues southbound on an off-road facility adjacent to Pierce St connecting to the historic canal for the remainder, via Norton Park.
- Alignment C: North of downtown and west of the railroad, the off-road facility follows Perron Rd connecting to existing trails in Tomasso Nature Park and along marshland. It continues under Route 72 and along the cemetery to Washington St where it connects to the Fire Department. South of downtown, Alignment B is the same as Alignment C.
- Alignment D: North of downtown and east of the railroad, the trail follows a new boardwalk through marshland, then continues to off-road facilities along Robert St Extension, Cronk Rd, Norton PI, and on-road facilities on Main St. South of downtown the trail continues on Pierce St connecting to a portion of the historic canal. It continues along on-road facilities on Pearl St and Broad St, and off-road facilities on Willis Ave and Hemingway St to Norton Park, ending behind Robert Jackson Way.