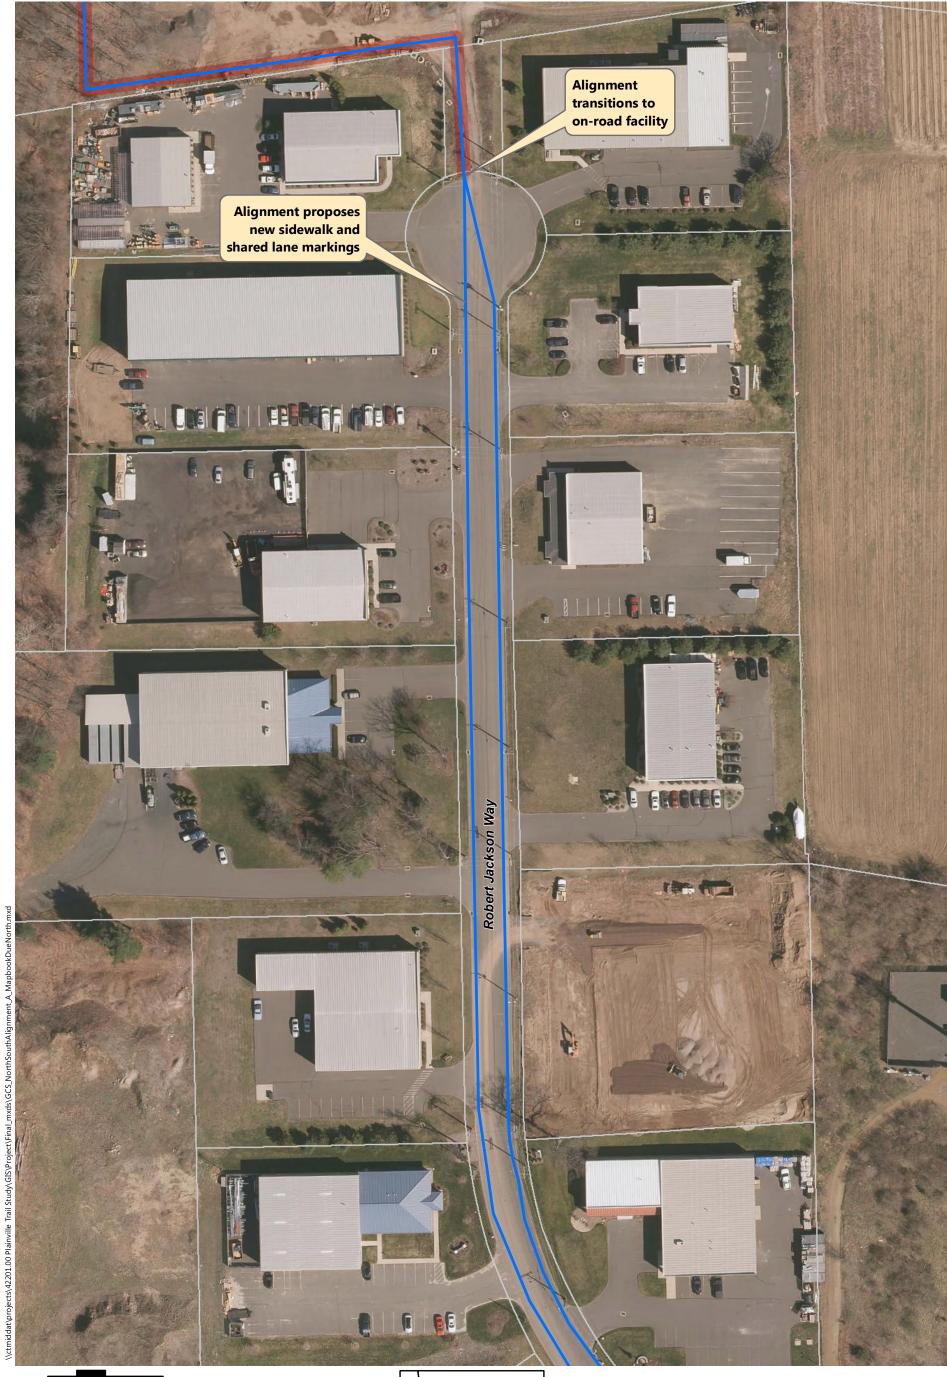

- Alignment A: Recommended in previous study. North of downtown the trail follows the east side of the railroad, then switches to on-road facilities along Robert St. Extension, Farmington Ave, and Main St. South of downtown the trail continues southbound on Pierce St connecting to on-road facilities on Broad St and Hemingway St, through Norton Park and along Robert Jackson Way.
- Alignment B: North of downtown and east of the railroad, the trail follows a new boardwalk through marshland, then continues over a dedicated trail flyover connecting to Main St. South of downtown, the trail continues southbound on an off-road facility adjacent to Pierce St connecting to the historic canal for the remainder, via Norton Park.
- Alignment C: North of downtown and west of the railroad, the off-road facility follows Perron Rd connecting to existing trails in Tomasso Nature Park and along marshland. It continues under Route 72 and along the cemetery to Washington St where it connects to the Fire Department. South of downtown, Alignment B is the same as Alignment C.
- Alignment D: North of downtown and east of the railroad, the trail follows a new boardwalk through marshland, then continues to off-road facilities along Robert St Extension, Cronk Rd, Norton PI, and on-road facilities on Main St. South of downtown the trail continues on Pierce St connecting to a portion of the historic canal. It continues along on-road facilities on Pearl St and Broad St, and off-road facilities on Willis Ave and Hemingway St to Norton Park, ending behind Robert Jackson Way.