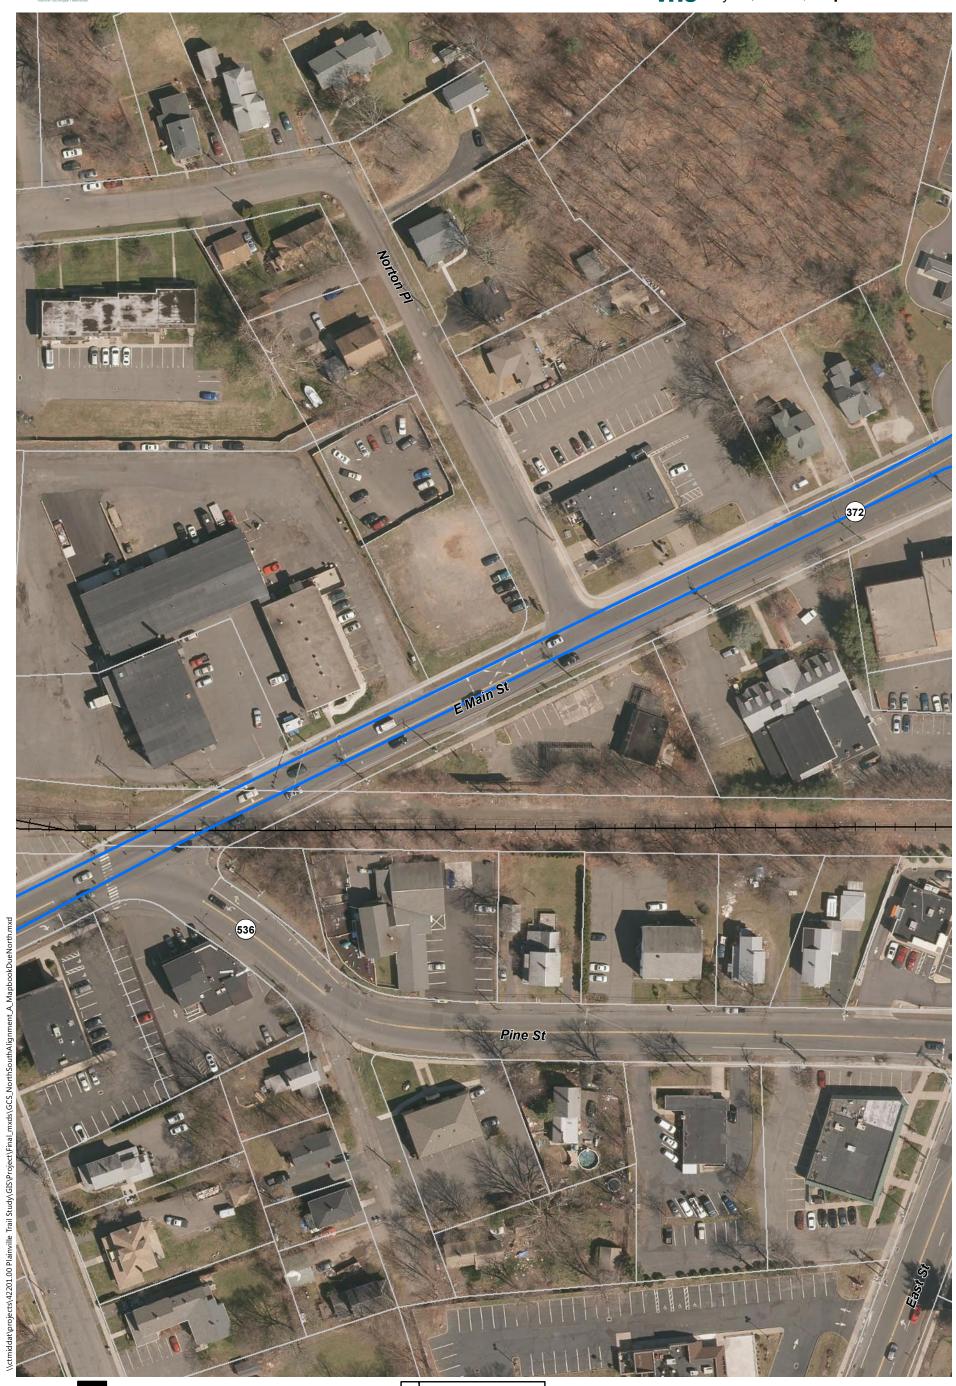

- Alignment A: Recommended in previous study. North of downtown the trail follows the east side of the railroad, then switches to on-road facilities along Robert St. Extension, Farmington Ave, and Main St. South of downtown the trail continues southbound on Pierce St connecting to on-road facilities on Broad St and Hemingway St, through Norton Park and along Robert Jackson Way.
- Alignment B: North of downtown and east of the railroad, the trail follows a new boardwalk through marshland, then continues over a dedicated trail flyover connecting to Main St. South of downtown, the trail continues southbound on an off-road facility adjacent to Pierce St connecting to the historic canal for the remainder, via Norton Park.
- Alignment C: North of downtown and west of the railroad, the off-road facility follows Perron Rd connecting to existing trails in Tomasso Nature Park and along marshland. It continues under Route 72 and along the cemetery to Washington St where it connects to the Fire Department. South of downtown, Alignment B is the same as Alignment C.
- Alignment D: North of downtown and east of the railroad, the trail follows a new boardwalk through marshland, then continues to off-road facilities along Robert St Extension, Cronk Rd, Norton PI, and on-road facilities on Main St. South of downtown the trail continues on Pierce St connecting to a portion of the historic canal. It continues along on-road facilities on Pearl St and Broad St, and off-road facilities on Willis Ave and Hemingway St to Norton Park, ending behind Robert Jackson Way.

#### Alignment A Evaluation\*

| Мар                                                                                                                                                                                                                                                                                                                                                                                                                                                                                                                                                                                                                                                                                                                                                                                                                                                                                                                                                                                                                                                                                                                                                                                                                                                                                                                                                                                                                                                                                                                                                                                                                                                                                                                                                                                                                                                                                                                                                                                                                                                                                                                            | North of<br>Downtown                                                                                                                | South of Downtown                                                                                                     |  |  |
|--------------------------------------------------------------------------------------------------------------------------------------------------------------------------------------------------------------------------------------------------------------------------------------------------------------------------------------------------------------------------------------------------------------------------------------------------------------------------------------------------------------------------------------------------------------------------------------------------------------------------------------------------------------------------------------------------------------------------------------------------------------------------------------------------------------------------------------------------------------------------------------------------------------------------------------------------------------------------------------------------------------------------------------------------------------------------------------------------------------------------------------------------------------------------------------------------------------------------------------------------------------------------------------------------------------------------------------------------------------------------------------------------------------------------------------------------------------------------------------------------------------------------------------------------------------------------------------------------------------------------------------------------------------------------------------------------------------------------------------------------------------------------------------------------------------------------------------------------------------------------------------------------------------------------------------------------------------------------------------------------------------------------------------------------------------------------------------------------------------------------------|-------------------------------------------------------------------------------------------------------------------------------------|-----------------------------------------------------------------------------------------------------------------------|--|--|
|                                                                                                                                                                                                                                                                                                                                                                                                                                                                                                                                                                                                                                                                                                                                                                                                                                                                                                                                                                                                                                                                                                                                                                                                                                                                                                                                                                                                                                                                                                                                                                                                                                                                                                                                                                                                                                                                                                                                                                                                                                                                                                                                | Off-road                                                                                                                            | <u>I</u>                                                                                                              |  |  |
| Can Can                                                                                                                                                                                                                                                                                                                                                                                                                                                                                                                                                                                                                                                                                                                                                                                                                                                                                                                                                                                                                                                                                                                                                                                                                                                                                                                                                                                                                                                                                                                                                                                                                                                                                                                                                                                                                                                                                                                                                                                                                                                                                                                        | 44%                                                                                                                                 | 30%                                                                                                                   |  |  |
| Mediatrical by                                                                                                                                                                                                                                                                                                                                                                                                                                                                                                                                                                                                                                                                                                                                                                                                                                                                                                                                                                                                                                                                                                                                                                                                                                                                                                                                                                                                                                                                                                                                                                                                                                                                                                                                                                                                                                                                                                                                                                                                                                                                                                                 | Safety                                                                                                                              |                                                                                                                       |  |  |
| Perron Rd Landson Conference of the Perron Rd Landson Conference o | Roughly 60 driveways<br>and 15 roadways<br>intersecting the trail.<br>Uses Farmington Ave<br>and Main St, both with<br>an LTS of 4. | Roughly 110 driveways<br>and 14 roadways<br>intersecting the trail.<br>Uses Broad St, with an<br>LTS of 3.            |  |  |
| 4                                                                                                                                                                                                                                                                                                                                                                                                                                                                                                                                                                                                                                                                                                                                                                                                                                                                                                                                                                                                                                                                                                                                                                                                                                                                                                                                                                                                                                                                                                                                                                                                                                                                                                                                                                                                                                                                                                                                                                                                                                                                                                                              | Connectivity                                                                                                                        |                                                                                                                       |  |  |
| Cronk Rd                                                                                                                                                                                                                                                                                                                                                                                                                                                                                                                                                                                                                                                                                                                                                                                                                                                                                                                                                                                                                                                                                                                                                                                                                                                                                                                                                                                                                                                                                                                                                                                                                                                                                                                                                                                                                                                                                                                                                                                                                                                                                                                       | 1,245 households. Trail<br>amenities (library, town<br>hall) concentrated in<br>downtown, rather than<br>dispersed along the trail. | 1,407 households. Good connectivity with residential areas and Norton Park, but does not connect with historic canal. |  |  |
|                                                                                                                                                                                                                                                                                                                                                                                                                                                                                                                                                                                                                                                                                                                                                                                                                                                                                                                                                                                                                                                                                                                                                                                                                                                                                                                                                                                                                                                                                                                                                                                                                                                                                                                                                                                                                                                                                                                                                                                                                                                                                                                                | Security                                                                                                                            |                                                                                                                       |  |  |
|                                                                                                                                                                                                                                                                                                                                                                                                                                                                                                                                                                                                                                                                                                                                                                                                                                                                                                                                                                                                                                                                                                                                                                                                                                                                                                                                                                                                                                                                                                                                                                                                                                                                                                                                                                                                                                                                                                                                                                                                                                                                                                                                | Limited access/egress along the railroad segment.                                                                                   | Continuous access/egress.                                                                                             |  |  |
| Pierce St                                                                                                                                                                                                                                                                                                                                                                                                                                                                                                                                                                                                                                                                                                                                                                                                                                                                                                                                                                                                                                                                                                                                                                                                                                                                                                                                                                                                                                                                                                                                                                                                                                                                                                                                                                                                                                                                                                                                                                                                                                                                                                                      | Right-of-way                                                                                                                        |                                                                                                                       |  |  |
| Hemingway St                                                                                                                                                                                                                                                                                                                                                                                                                                                                                                                                                                                                                                                                                                                                                                                                                                                                                                                                                                                                                                                                                                                                                                                                                                                                                                                                                                                                                                                                                                                                                                                                                                                                                                                                                                                                                                                                                                                                                                                                                                                                                                                   | Overlaps with railroad which is not available for trail use; however generally straightforward construction access.                 | Anticipated overlap with<br>1 parcel along Robert<br>Jackson Way, and<br>straightforward<br>construction access.      |  |  |
| Norton<br>Park                                                                                                                                                                                                                                                                                                                                                                                                                                                                                                                                                                                                                                                                                                                                                                                                                                                                                                                                                                                                                                                                                                                                                                                                                                                                                                                                                                                                                                                                                                                                                                                                                                                                                                                                                                                                                                                                                                                                                                                                                                                                                                                 | Environment                                                                                                                         |                                                                                                                       |  |  |
|                                                                                                                                                                                                                                                                                                                                                                                                                                                                                                                                                                                                                                                                                                                                                                                                                                                                                                                                                                                                                                                                                                                                                                                                                                                                                                                                                                                                                                                                                                                                                                                                                                                                                                                                                                                                                                                                                                                                                                                                                                                                                                                                | 2,790 sf of wetlands, 0.8 mile of floodplain, and 0 NDDB areas.                                                                     | 5,689 sf of wetlands, 0.3<br>mile of floodplain, and 1<br>NDDB area.                                                  |  |  |
| Town Line Rd                                                                                                                                                                                                                                                                                                                                                                                                                                                                                                                                                                                                                                                                                                                                                                                                                                                                                                                                                                                                                                                                                                                                                                                                                                                                                                                                                                                                                                                                                                                                                                                                                                                                                                                                                                                                                                                                                                                                                                                                                                                                                                                   | 3 haz mat locations.                                                                                                                | 0 haz mat locations.                                                                                                  |  |  |
| Town Live Service And Service  | No known historic resources or park impacts that would require regulatory review.                                                   | No known historic<br>resources, but overlaps<br>with Norton Park<br>potentially requiring<br>regulatory review.       |  |  |
| Note: Alignment drawn for planning purposes                                                                                                                                                                                                                                                                                                                                                                                                                                                                                                                                                                                                                                                                                                                                                                                                                                                                                                                                                                                                                                                                                                                                                                                                                                                                                                                                                                                                                                                                                                                                                                                                                                                                                                                                                                                                                                                                                                                                                                                                                                                                                    | Cost                                                                                                                                |                                                                                                                       |  |  |
| only.                                                                                                                                                                                                                                                                                                                                                                                                                                                                                                                                                                                                                                                                                                                                                                                                                                                                                                                                                                                                                                                                                                                                                                                                                                                                                                                                                                                                                                                                                                                                                                                                                                                                                                                                                                                                                                                                                                                                                                                                                                                                                                                          | \$2-3 million, with low maintenance costs.                                                                                          | \$1-2 million, with low maintenance costs.                                                                            |  |  |