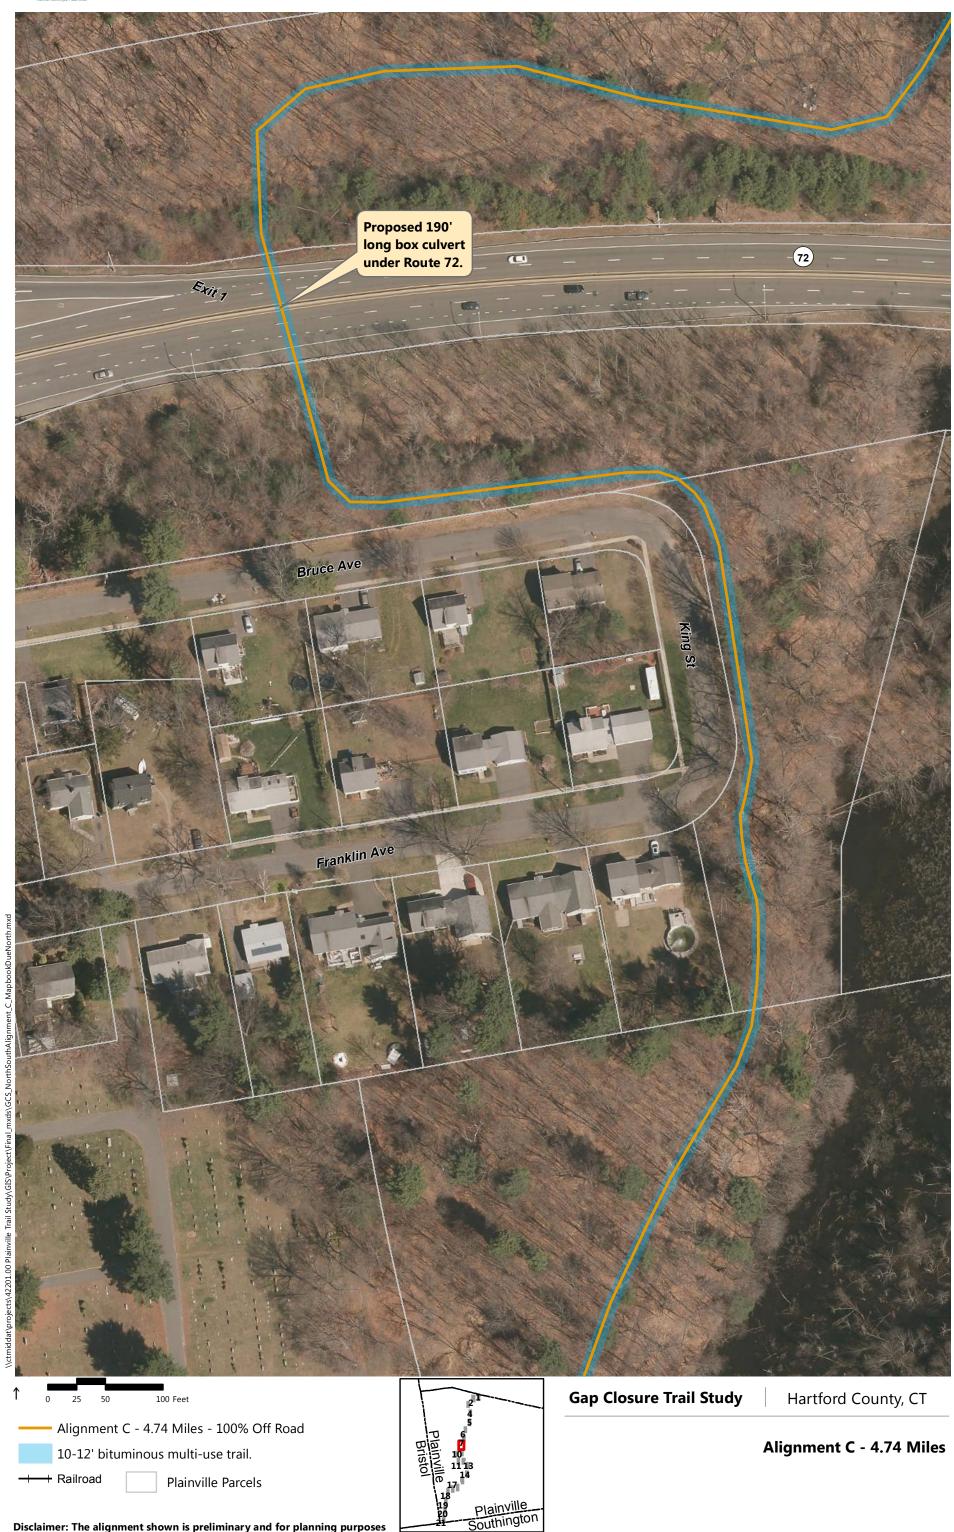

- Alignment A: Recommended in previous study. North of downtown the trail follows the east side of the railroad, then switches to on-road facilities along Robert St. Extension, Farmington Ave, and Main St. South of downtown the trail continues southbound on Pierce St connecting to on-road facilities on Broad St and Hemingway St, through Norton Park and along Robert Jackson Way.
- Alignment B: North of downtown and east of the railroad, the trail follows a new boardwalk through marshland, then continues over a dedicated trail flyover connecting to Main St. South of downtown, the trail continues southbound on an off-road facility adjacent to Pierce St connecting to the historic canal for the remainder, via Norton Park.
- Alignment C: North of downtown and west of the railroad, the off-road facility follows Perron Rd connecting to existing trails in Tomasso Nature Park and along marshland. It continues under Route 72 and along the cemetery to Washington St where it connects to the Fire Department. South of downtown, Alignment B is the same as Alignment C.
- Alignment D: North of downtown and east of the railroad, the trail follows a new boardwalk through marshland, then continues to off-road facilities along Robert St Extension, Cronk Rd, Norton PI, and on-road facilities on Main St. South of downtown the trail continues on Pierce St connecting to a portion of the historic canal. It continues along on-road facilities on Pearl St and Broad St, and off-road facilities on Willis Ave and Hemingway St to Norton Park, ending behind Robert Jackson Way.