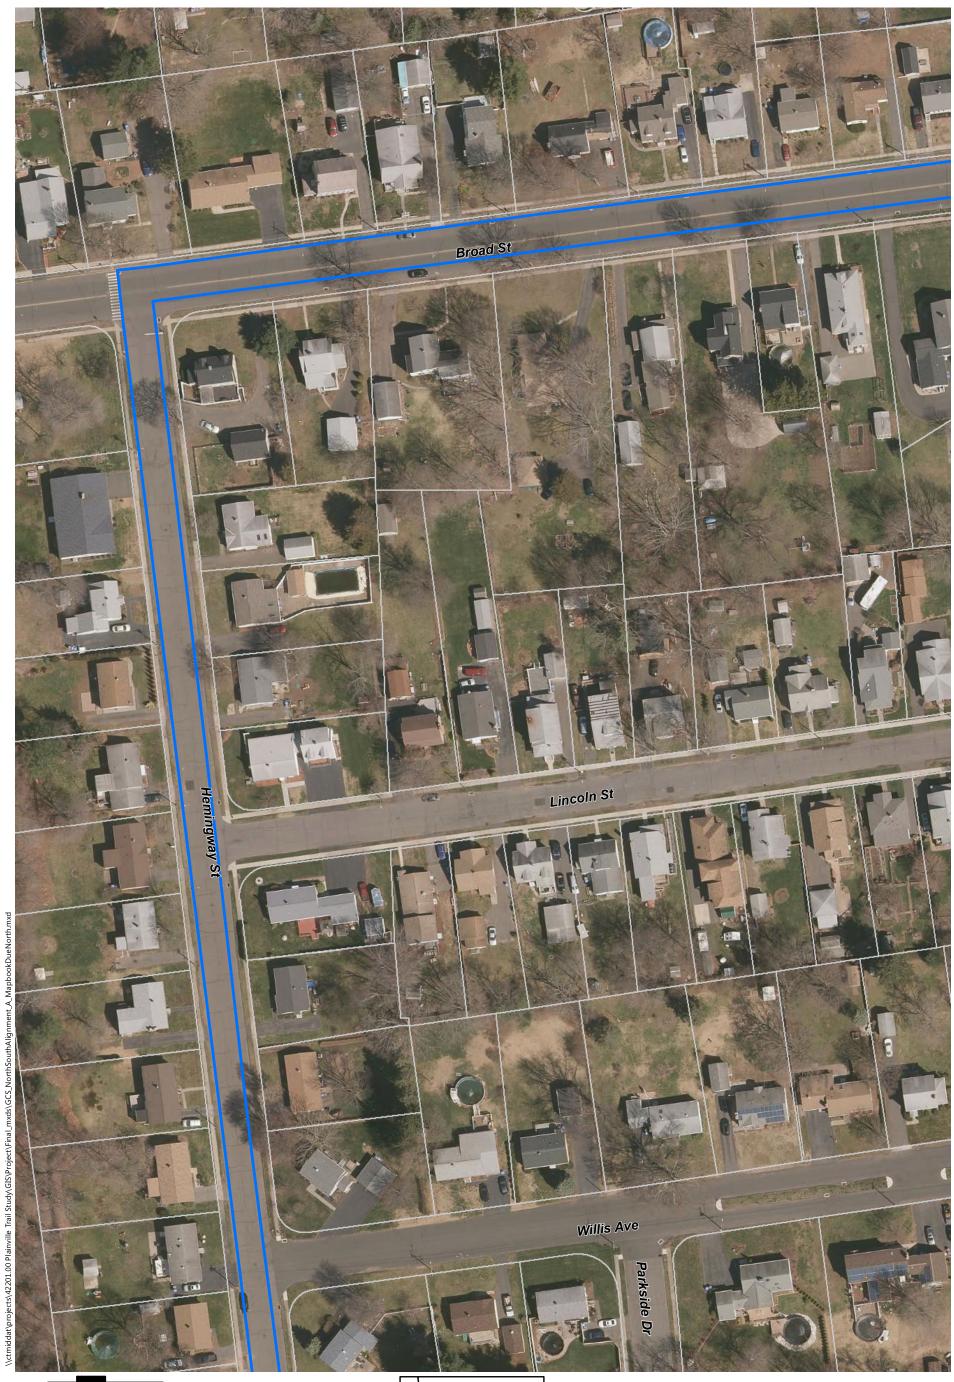

- Alignment A: Recommended in previous study. North of downtown the trail follows the east side of the railroad, then switches to on-road facilities along Robert St. Extension, Farmington Ave, and Main St. South of downtown the trail continues southbound on Pierce St connecting to on-road facilities on Broad St and Hemingway St, through Norton Park and along Robert Jackson Way.
- Alignment B: North of downtown and east of the railroad, the trail follows a new boardwalk through marshland, then continues over a dedicated trail flyover connecting to Main St. South of downtown, the trail continues southbound on an off-road facility adjacent to Pierce St connecting to the historic canal for the remainder, via Norton Park.
- Alignment C: North of downtown and west of the railroad, the off-road facility follows Perron Rd connecting to existing trails in Tomasso Nature Park and along marshland. It continues under Route 72 and along the cemetery to Washington St where it connects to the Fire Department. South of downtown, Alignment B is the same as Alignment C.
- Alignment D: North of downtown and east of the railroad, the trail follows a new boardwalk through marshland, then continues to off-road facilities along Robert St Extension, Cronk Rd, Norton PI, and on-road facilities on Main St. South of downtown the trail continues on Pierce St connecting to a portion of the historic canal. It continues along on-road facilities on Pearl St and Broad St, and off-road facilities on Willis Ave and Hemingway St to Norton Park, ending behind Robert Jackson Way.