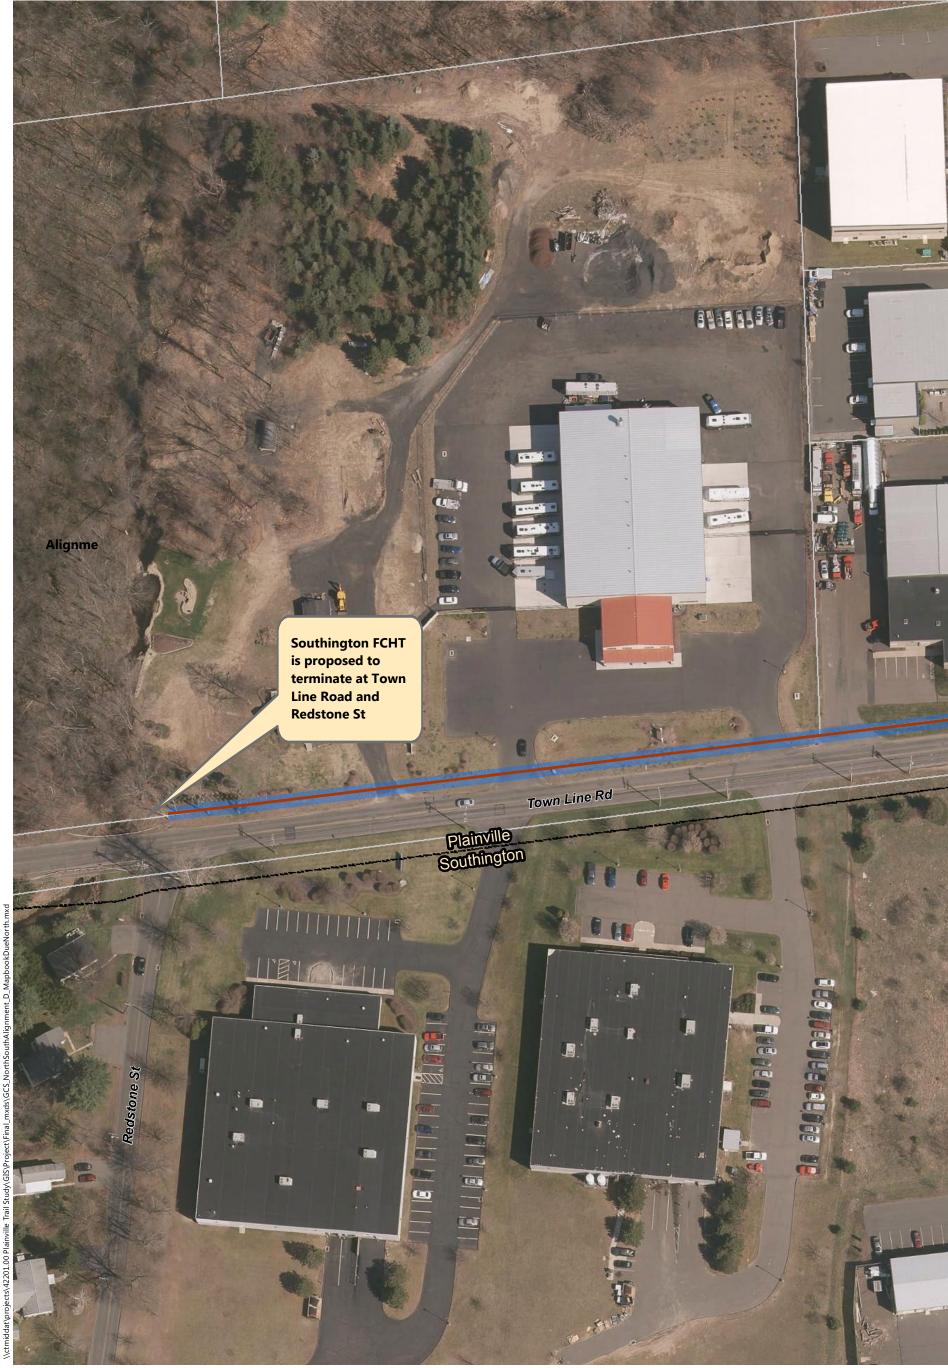

## **Study Area**

The study area for this project encompasses all of Plainville, from Northwest Drive to Town Line Road, from Route 6 to I-84. It also includes portions of New Britain between Plainville and the CT**fastrak** station, north and south of Route 72.

#### **Screening Framework**

| Screening Question                                                                                   | Threshold                                                                                                          |
|------------------------------------------------------------------------------------------------------|--------------------------------------------------------------------------------------------------------------------|
| 1. Does the alternative connect at                                                                   | <u>Plainville</u>                                                                                                  |
| the north and south ends with the FCHT and ECG (constructed, or in design)? In New Britain, does the | Connects at north end with North West<br>Drive between Route 10 and Route 177                                      |
| alternative connect at the west end with the FCHT and at the east                                    | Connects at south end with Town Line Road between Route 10 and Route 177                                           |
| end at the CT <b>fastrak</b> station?                                                                | New Britain                                                                                                        |
|                                                                                                      | Connects with FCHT alignment at west end                                                                           |
|                                                                                                      | Connects with CT <b>fastrak</b> station at east end                                                                |
| 2. Does the alternative connect                                                                      | <u>Plainville</u>                                                                                                  |
| with downtown?                                                                                       | Connects with Route 372 (Main Street) no further east than Woodford Avenue                                         |
|                                                                                                      | Connects with Route 372 (Main Street) no further west than Route 177                                               |
|                                                                                                      | New Britain                                                                                                        |
|                                                                                                      | Connects with CT <b>fastrak</b> station                                                                            |
| 3. Does the alternative have a major off-road element?                                               | More than 75% off street, to get as close as possible to East Coast Greenway goals of 100% off-road trail facility |