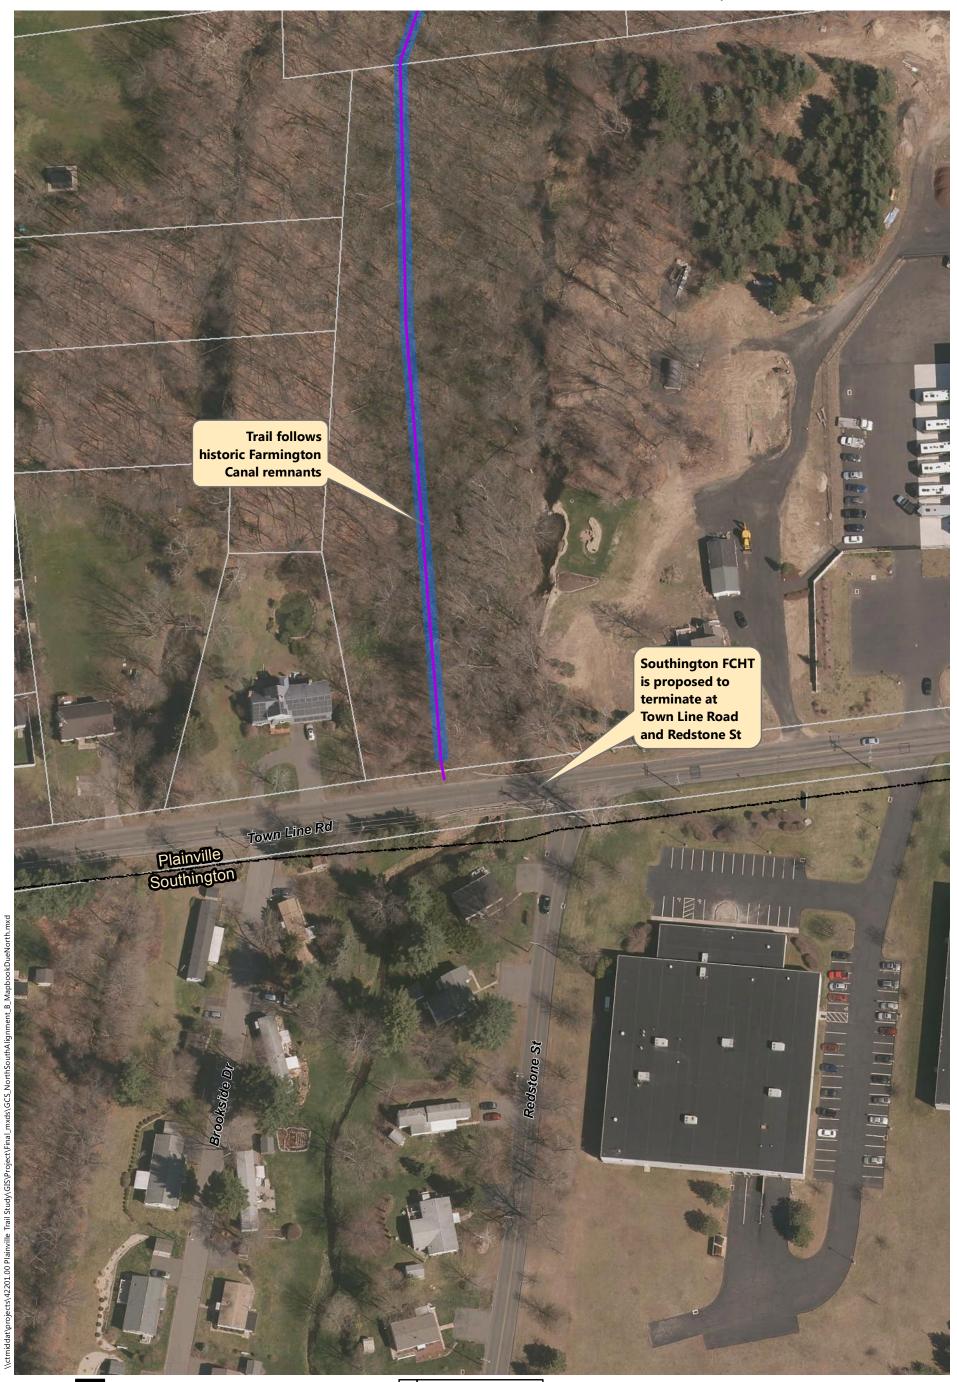

#### **Farmington Canal Heritage Trail**

The FCHT Gap in Plainville extends from Northwest Drive, where the existing FCHT terminates, to Town Line Road in Southington. Through a series of charrettes, Steering Committee meetings, and stakeholder discussions, 14 alternatives were developed for the FCHT Gap. See **Appendix A** for Long List of Potential Alternatives for Plainville. Alternatives explored the following:

- Alignment A: Recommended in previous study. North of downtown the trail follows the east side of the railroad, then switches to on-road facilities along Robert St. Extension, Farmington Ave, and Main St. South of downtown the trail continues southbound on Pierce St connecting to on-road facilities on Broad St and Hemingway St, through Norton Park and along Robert Jackson Way.
- Alignment B: North of downtown and east of the railroad, the trail follows a new boardwalk through marshland, then continues over a dedicated trail flyover connecting to Main St. South of downtown, the trail continues southbound on an off-road facility adjacent to Pierce St connecting to the historic canal for the remainder, via Norton Park.
- Alignment C: North of downtown and west of the railroad, the off-road facility follows Perron Rd connecting to existing trails in Tomasso Nature Park and along marshland. It continues under Route 72 and along the cemetery to Washington St where it connects to the Fire Department. South of downtown, Alignment B is the same as Alignment C.
- Alignment D: North of downtown and east of the railroad, the trail follows a new boardwalk through marshland, then continues to off-road facilities along Robert St Extension, Cronk Rd, Norton PI, and on-road facilities on Main St. South of downtown the trail continues on Pierce St connecting to a portion of the historic canal. It continues along on-road facilities on Pearl St and Broad St, and off-road facilities on Willis Ave and Hemingway St to Norton Park, ending behind Robert Jackson Way.