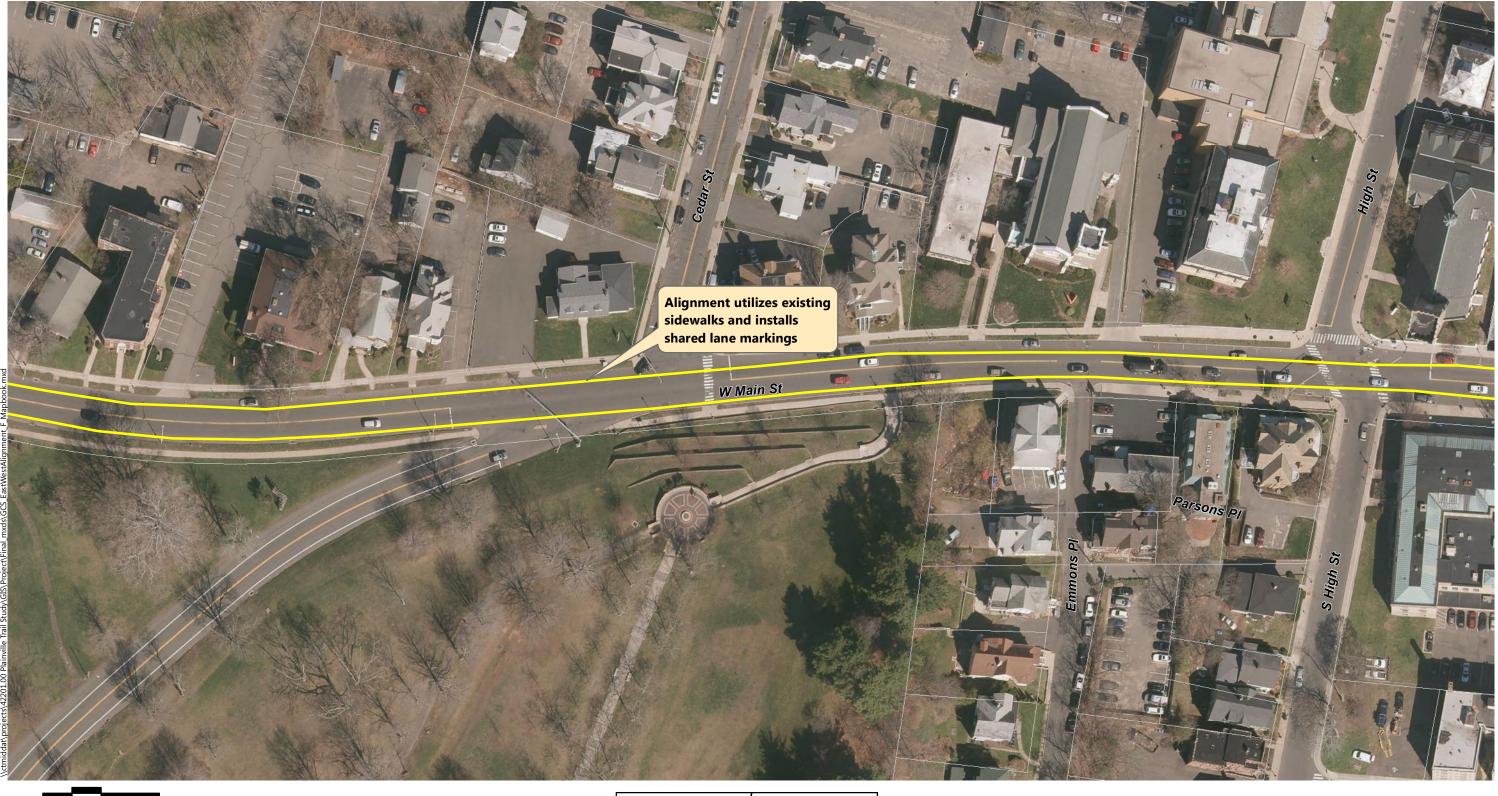

- Alignment A: Recommended in previous study. North of downtown the trail follows the east side of the railroad, then switches to on-road facilities along Robert St. Extension, Farmington Ave, and Main St. South of downtown the trail continues southbound on Pierce St connecting to on-road facilities on Broad St and Hemingway St, through Norton Park and along Robert Jackson Way.
- Alignment B: North of downtown and east of the railroad, the trail follows a new boardwalk through marshland, then continues over a dedicated trail flyover connecting to Main St. South of downtown, the trail continues southbound on an off-road facility adjacent to Pierce St connecting to the historic canal for the remainder, via Norton Park.
- Alignment C: North of downtown and west of the railroad, the off-road facility follows Perron Rd connecting to existing trails in Tomasso Nature Park and along marshland. It continues under Route 72 and along the cemetery to Washington St where it connects to the Fire Department. South of downtown, Alignment B is the same as Alignment C.
- Alignment D: North of downtown and east of the railroad, the trail follows a new boardwalk through marshland, then continues to off-road facilities along Robert St Extension, Cronk Rd, Norton PI, and on-road facilities on Main St. South of downtown the trail continues on Pierce St connecting to a portion of the historic canal. It continues along on-road facilities on Pearl St and Broad St, and off-road facilities on Willis Ave and Hemingway St to Norton Park, ending behind Robert Jackson Way.