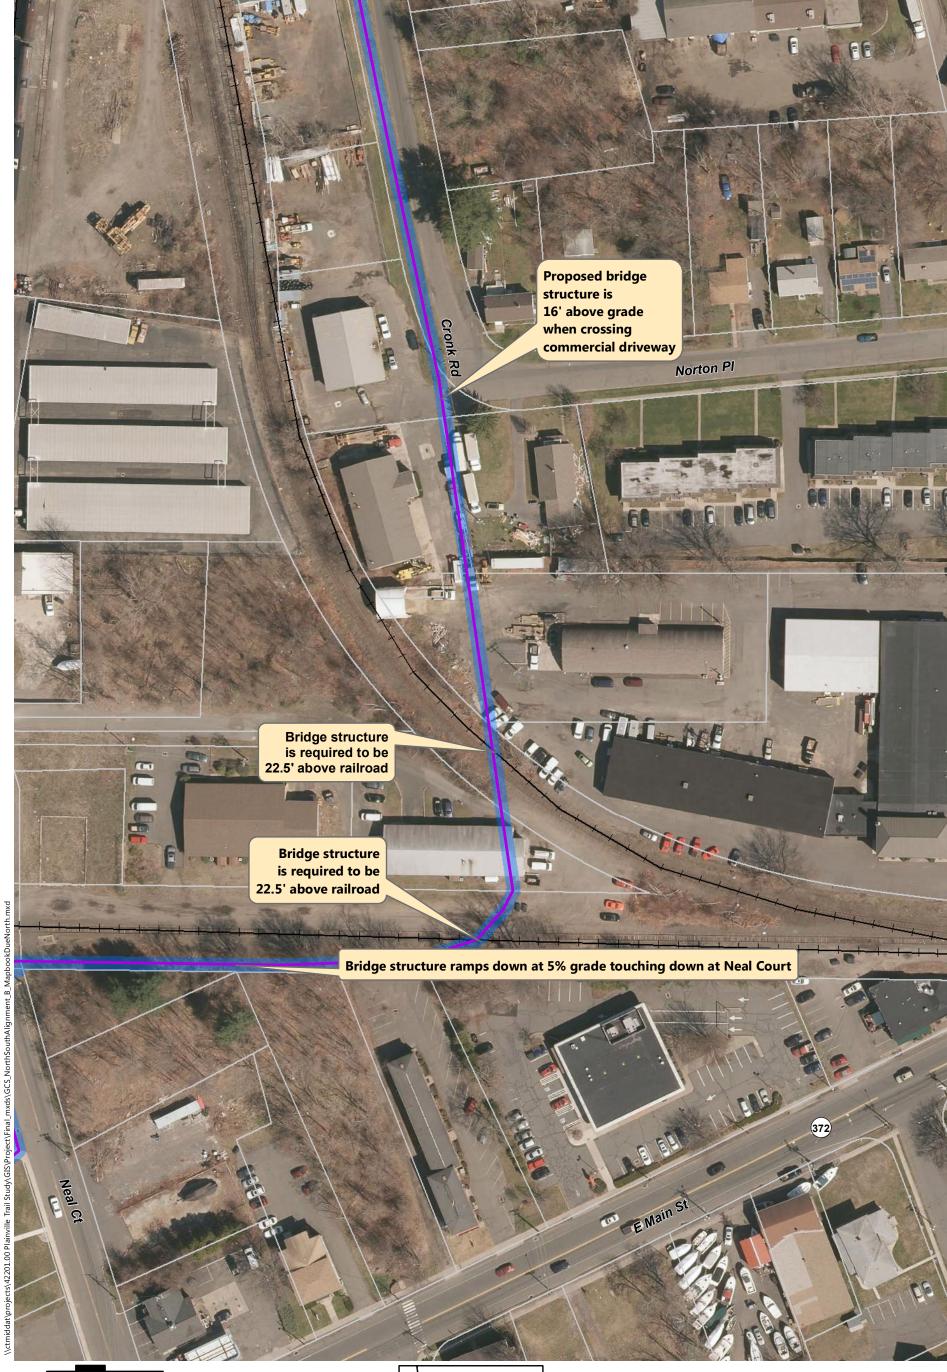

- Alignment A: Recommended in previous study. North of downtown the trail follows the east side of the railroad, then switches to on-road facilities along Robert St. Extension, Farmington Ave, and Main St. South of downtown the trail continues southbound on Pierce St connecting to on-road facilities on Broad St and Hemingway St, through Norton Park and along Robert Jackson Way.
- Alignment B: North of downtown and east of the railroad, the trail follows a new boardwalk through marshland, then continues over a dedicated trail flyover connecting to Main St. South of downtown, the trail continues southbound on an off-road facility adjacent to Pierce St connecting to the historic canal for the remainder, via Norton Park.
- Alignment C: North of downtown and west of the railroad, the off-road facility follows Perron Rd connecting to existing trails in Tomasso Nature Park and along marshland. It continues under Route 72 and along the cemetery to Washington St where it connects to the Fire Department. South of downtown, Alignment B is the same as Alignment C.
- Alignment D: North of downtown and east of the railroad, the trail follows a new boardwalk through marshland, then continues to off-road facilities along Robert St Extension, Cronk Rd, Norton PI, and on-road facilities on Main St. South of downtown the trail continues on Pierce St connecting to a portion of the historic canal. It continues along on-road facilities on Pearl St and Broad St, and off-road facilities on Willis Ave and Hemingway St to Norton Park, ending behind Robert Jackson Way.