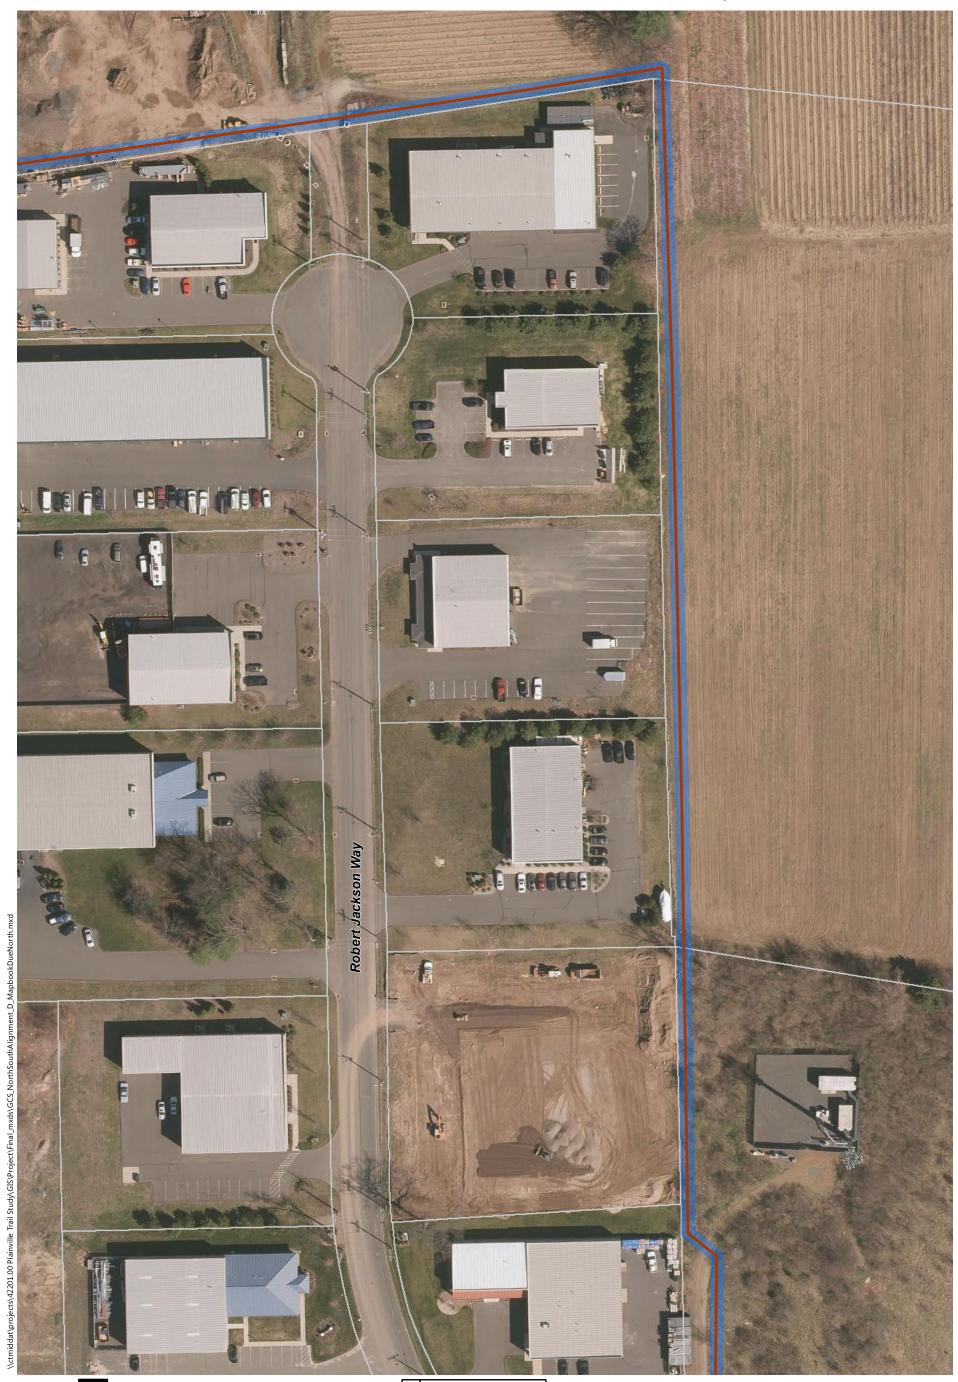

- Alignment A: Recommended in previous study. North of downtown the trail follows the east side of the railroad, then switches to on-road facilities along Robert St. Extension, Farmington Ave, and Main St. South of downtown the trail continues southbound on Pierce St connecting to on-road facilities on Broad St and Hemingway St, through Norton Park and along Robert Jackson Way.
- Alignment B: North of downtown and east of the railroad, the trail follows a new boardwalk through marshland, then continues over a dedicated trail flyover connecting to Main St. South of downtown, the trail continues southbound on an off-road facility adjacent to Pierce St connecting to the historic canal for the remainder, via Norton Park.
- Alignment C: North of downtown and west of the railroad, the off-road facility follows Perron Rd connecting to existing trails in Tomasso Nature Park and along marshland. It continues under Route 72 and along the cemetery to Washington St where it connects to the Fire Department. South of downtown, Alignment B is the same as Alignment C.
- Alignment D: North of downtown and east of the railroad, the trail follows a new boardwalk through marshland, then continues to off-road facilities along Robert St Extension, Cronk Rd, Norton PI, and on-road facilities on Main St. South of downtown the trail continues on Pierce St connecting to a portion of the historic canal. It continues along on-road facilities on Pearl St and Broad St, and off-road facilities on Willis Ave and Hemingway St to Norton Park, ending behind Robert Jackson Way.

#### Alignment A Evaluation\*

| Мар                                                                                                                                                                                                                                                                                                                                                                                                                                                                                                                                                                                                                                                                                                                                                                                                                                                                                                                                                                                                                                                                                                                                                                                                                                                                                                                                                                                                                                                                                                                                                                                                                                                                                                                                                                                                                                                                                                                                                                                                                                                                                                                            | North of<br>Downtown                                                                                                                | South of Downtown                                                                                                     |  |  |
|--------------------------------------------------------------------------------------------------------------------------------------------------------------------------------------------------------------------------------------------------------------------------------------------------------------------------------------------------------------------------------------------------------------------------------------------------------------------------------------------------------------------------------------------------------------------------------------------------------------------------------------------------------------------------------------------------------------------------------------------------------------------------------------------------------------------------------------------------------------------------------------------------------------------------------------------------------------------------------------------------------------------------------------------------------------------------------------------------------------------------------------------------------------------------------------------------------------------------------------------------------------------------------------------------------------------------------------------------------------------------------------------------------------------------------------------------------------------------------------------------------------------------------------------------------------------------------------------------------------------------------------------------------------------------------------------------------------------------------------------------------------------------------------------------------------------------------------------------------------------------------------------------------------------------------------------------------------------------------------------------------------------------------------------------------------------------------------------------------------------------------|-------------------------------------------------------------------------------------------------------------------------------------|-----------------------------------------------------------------------------------------------------------------------|--|--|
|                                                                                                                                                                                                                                                                                                                                                                                                                                                                                                                                                                                                                                                                                                                                                                                                                                                                                                                                                                                                                                                                                                                                                                                                                                                                                                                                                                                                                                                                                                                                                                                                                                                                                                                                                                                                                                                                                                                                                                                                                                                                                                                                | Off-road                                                                                                                            | <u>I</u>                                                                                                              |  |  |
| Can Can                                                                                                                                                                                                                                                                                                                                                                                                                                                                                                                                                                                                                                                                                                                                                                                                                                                                                                                                                                                                                                                                                                                                                                                                                                                                                                                                                                                                                                                                                                                                                                                                                                                                                                                                                                                                                                                                                                                                                                                                                                                                                                                        | 44%                                                                                                                                 | 30%                                                                                                                   |  |  |
| Mediatrical by                                                                                                                                                                                                                                                                                                                                                                                                                                                                                                                                                                                                                                                                                                                                                                                                                                                                                                                                                                                                                                                                                                                                                                                                                                                                                                                                                                                                                                                                                                                                                                                                                                                                                                                                                                                                                                                                                                                                                                                                                                                                                                                 | Safety                                                                                                                              |                                                                                                                       |  |  |
| Perron Rd Landson Conference of the Perron Rd Landson Conference o | Roughly 60 driveways<br>and 15 roadways<br>intersecting the trail.<br>Uses Farmington Ave<br>and Main St, both with<br>an LTS of 4. | Roughly 110 driveways<br>and 14 roadways<br>intersecting the trail.<br>Uses Broad St, with an<br>LTS of 3.            |  |  |
| 4                                                                                                                                                                                                                                                                                                                                                                                                                                                                                                                                                                                                                                                                                                                                                                                                                                                                                                                                                                                                                                                                                                                                                                                                                                                                                                                                                                                                                                                                                                                                                                                                                                                                                                                                                                                                                                                                                                                                                                                                                                                                                                                              | Connectivity                                                                                                                        |                                                                                                                       |  |  |
| Cronk Rd                                                                                                                                                                                                                                                                                                                                                                                                                                                                                                                                                                                                                                                                                                                                                                                                                                                                                                                                                                                                                                                                                                                                                                                                                                                                                                                                                                                                                                                                                                                                                                                                                                                                                                                                                                                                                                                                                                                                                                                                                                                                                                                       | 1,245 households. Trail<br>amenities (library, town<br>hall) concentrated in<br>downtown, rather than<br>dispersed along the trail. | 1,407 households. Good connectivity with residential areas and Norton Park, but does not connect with historic canal. |  |  |
|                                                                                                                                                                                                                                                                                                                                                                                                                                                                                                                                                                                                                                                                                                                                                                                                                                                                                                                                                                                                                                                                                                                                                                                                                                                                                                                                                                                                                                                                                                                                                                                                                                                                                                                                                                                                                                                                                                                                                                                                                                                                                                                                | Security                                                                                                                            |                                                                                                                       |  |  |
|                                                                                                                                                                                                                                                                                                                                                                                                                                                                                                                                                                                                                                                                                                                                                                                                                                                                                                                                                                                                                                                                                                                                                                                                                                                                                                                                                                                                                                                                                                                                                                                                                                                                                                                                                                                                                                                                                                                                                                                                                                                                                                                                | Limited access/egress along the railroad segment.                                                                                   | Continuous access/egress.                                                                                             |  |  |
| Pierce St                                                                                                                                                                                                                                                                                                                                                                                                                                                                                                                                                                                                                                                                                                                                                                                                                                                                                                                                                                                                                                                                                                                                                                                                                                                                                                                                                                                                                                                                                                                                                                                                                                                                                                                                                                                                                                                                                                                                                                                                                                                                                                                      | Right-of-way                                                                                                                        |                                                                                                                       |  |  |
| Hemingway St                                                                                                                                                                                                                                                                                                                                                                                                                                                                                                                                                                                                                                                                                                                                                                                                                                                                                                                                                                                                                                                                                                                                                                                                                                                                                                                                                                                                                                                                                                                                                                                                                                                                                                                                                                                                                                                                                                                                                                                                                                                                                                                   | Overlaps with railroad which is not available for trail use; however generally straightforward construction access.                 | Anticipated overlap with<br>1 parcel along Robert<br>Jackson Way, and<br>straightforward<br>construction access.      |  |  |
| Norton<br>Park                                                                                                                                                                                                                                                                                                                                                                                                                                                                                                                                                                                                                                                                                                                                                                                                                                                                                                                                                                                                                                                                                                                                                                                                                                                                                                                                                                                                                                                                                                                                                                                                                                                                                                                                                                                                                                                                                                                                                                                                                                                                                                                 | Environment                                                                                                                         |                                                                                                                       |  |  |
|                                                                                                                                                                                                                                                                                                                                                                                                                                                                                                                                                                                                                                                                                                                                                                                                                                                                                                                                                                                                                                                                                                                                                                                                                                                                                                                                                                                                                                                                                                                                                                                                                                                                                                                                                                                                                                                                                                                                                                                                                                                                                                                                | 2,790 sf of wetlands, 0.8 mile of floodplain, and 0 NDDB areas.                                                                     | 5,689 sf of wetlands, 0.3<br>mile of floodplain, and 1<br>NDDB area.                                                  |  |  |
| Town Line Rd                                                                                                                                                                                                                                                                                                                                                                                                                                                                                                                                                                                                                                                                                                                                                                                                                                                                                                                                                                                                                                                                                                                                                                                                                                                                                                                                                                                                                                                                                                                                                                                                                                                                                                                                                                                                                                                                                                                                                                                                                                                                                                                   | 3 haz mat locations.                                                                                                                | 0 haz mat locations.                                                                                                  |  |  |
| Town Live Service And Service  | No known historic resources or park impacts that would require regulatory review.                                                   | No known historic<br>resources, but overlaps<br>with Norton Park<br>potentially requiring<br>regulatory review.       |  |  |
| Note: Alignment drawn for planning purposes                                                                                                                                                                                                                                                                                                                                                                                                                                                                                                                                                                                                                                                                                                                                                                                                                                                                                                                                                                                                                                                                                                                                                                                                                                                                                                                                                                                                                                                                                                                                                                                                                                                                                                                                                                                                                                                                                                                                                                                                                                                                                    | Cost                                                                                                                                |                                                                                                                       |  |  |
| only.                                                                                                                                                                                                                                                                                                                                                                                                                                                                                                                                                                                                                                                                                                                                                                                                                                                                                                                                                                                                                                                                                                                                                                                                                                                                                                                                                                                                                                                                                                                                                                                                                                                                                                                                                                                                                                                                                                                                                                                                                                                                                                                          | \$2-3 million, with low maintenance costs.                                                                                          | \$1-2 million, with low maintenance costs.                                                                            |  |  |