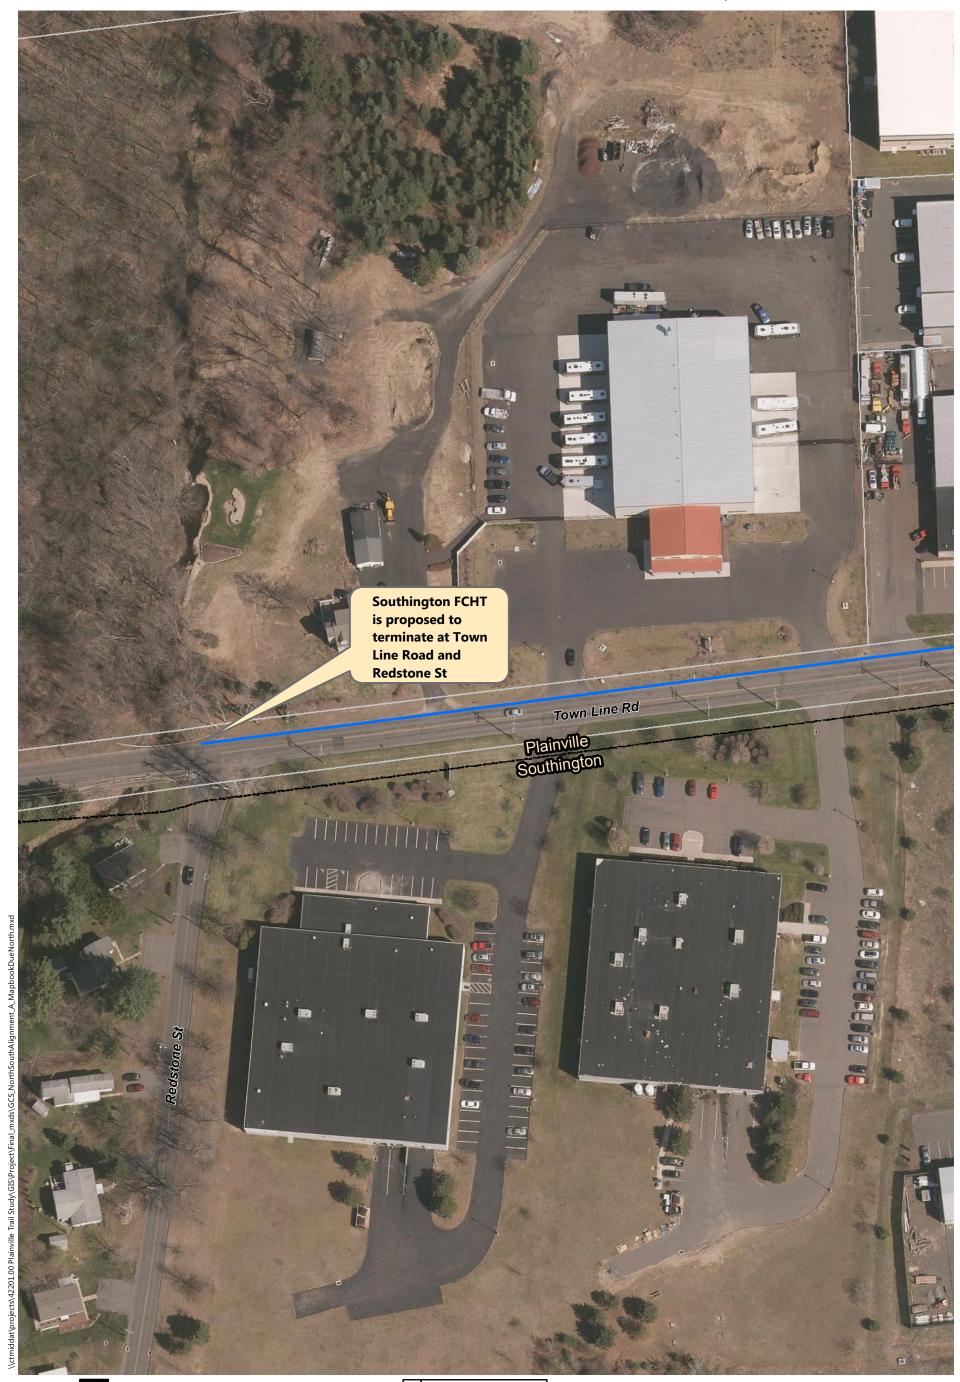

## **Study Area**

The study area for this project encompasses all of Plainville, from Northwest Drive to Town Line Road, from Route 6 to I-84. It also includes portions of New Britain between Plainville and the CT**fastrak** station, north and south of Route 72.

- Alignment A: Recommended in previous study. North of downtown the trail follows the east side of the railroad, then switches to on-road facilities along Robert St. Extension, Farmington Ave, and Main St. South of downtown the trail continues southbound on Pierce St connecting to on-road facilities on Broad St and Hemingway St, through Norton Park and along Robert Jackson Way.
- Alignment B: North of downtown and east of the railroad, the trail follows a new boardwalk through marshland, then continues over a dedicated trail flyover connecting to Main St. South of downtown, the trail continues southbound on an off-road facility adjacent to Pierce St connecting to the historic canal for the remainder, via Norton Park.
- Alignment C: North of downtown and west of the railroad, the off-road facility follows Perron Rd connecting to existing trails in Tomasso Nature Park and along marshland. It continues under Route 72 and along the cemetery to Washington St where it connects to the Fire Department. South of downtown, Alignment B is the same as Alignment C.
- Alignment D: North of downtown and east of the railroad, the trail follows a new boardwalk through marshland, then continues to off-road facilities along Robert St Extension, Cronk Rd, Norton PI, and on-road facilities on Main St. South of downtown the trail continues on Pierce St connecting to a portion of the historic canal. It continues along on-road facilities on Pearl St and Broad St, and off-road facilities on Willis Ave and Hemingway St to Norton Park, ending behind Robert Jackson Way.