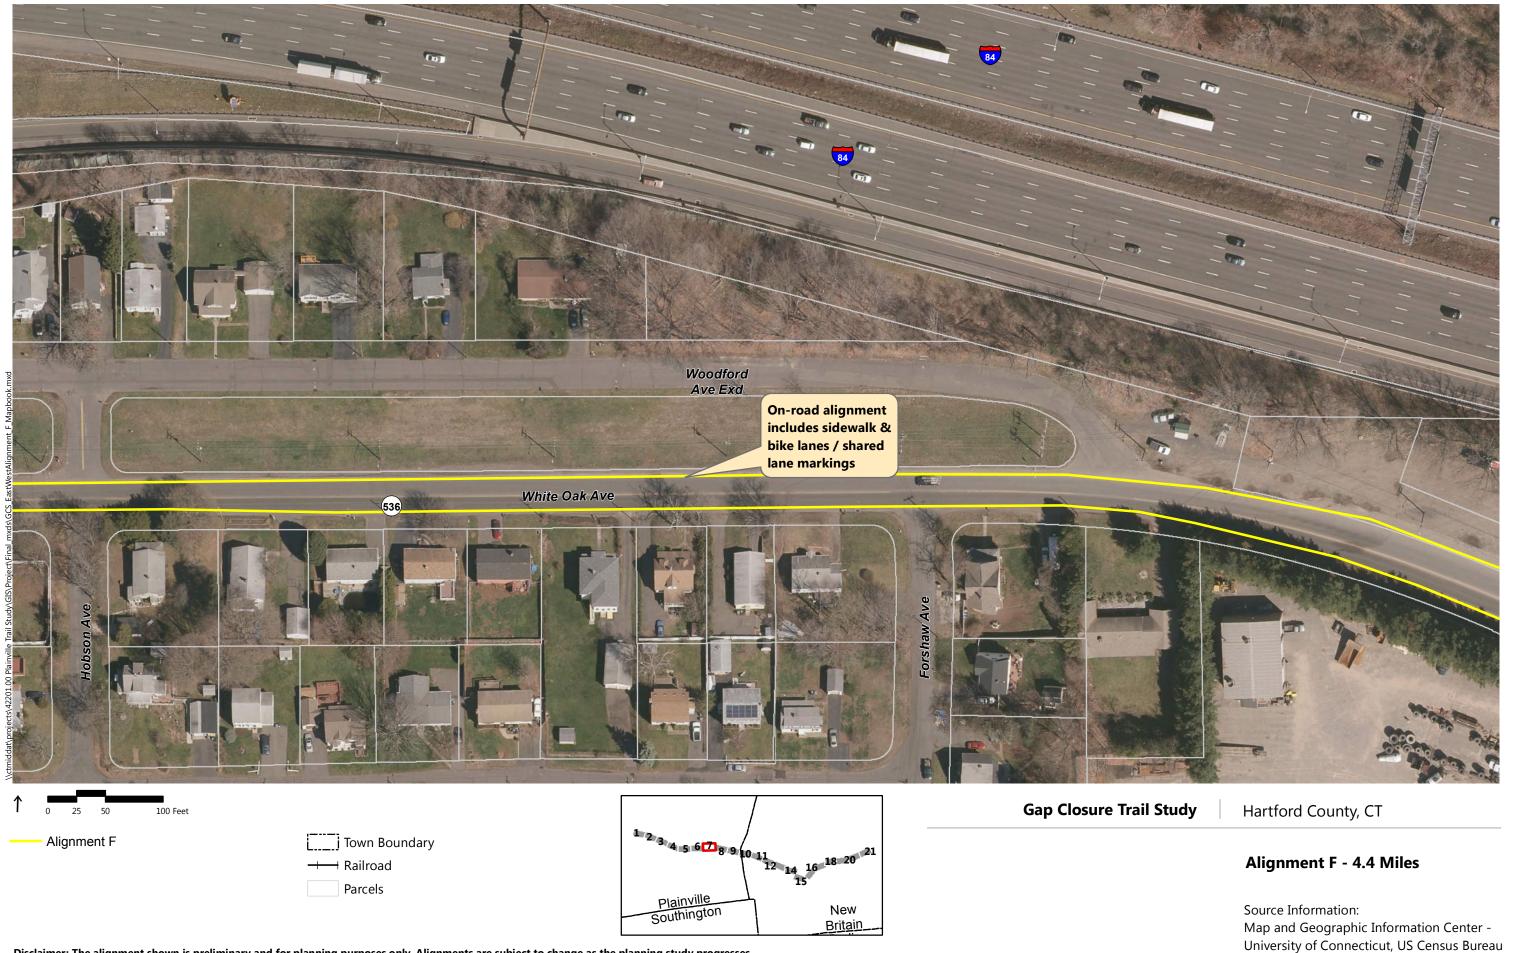

#### **Downtown New Britain CTfastrak Trail**

The spur to the CTfastrak station would originate in Plainville where it meets the ultimate preferred FCHT alignment, and extends to the CTfastrak station running parallel to Route 72. Stakeholders and the public developed 5 alternatives. Spur alternatives were developed through review of user groups and destinations. See **Appendix B** for the Long List of Potential Alternatives for New Britain.

New Britain alternatives were screened by the Steering Committee. The same set of screening criteria were used for the New Britain alternatives. One off-road and an on-road alignment moved forward to the next step, evaluation. The on-road alignment was forwarded to serve as a baseline alternative, against which the off-road alternative could be compared. Screening results are summarized in the table on the following page.