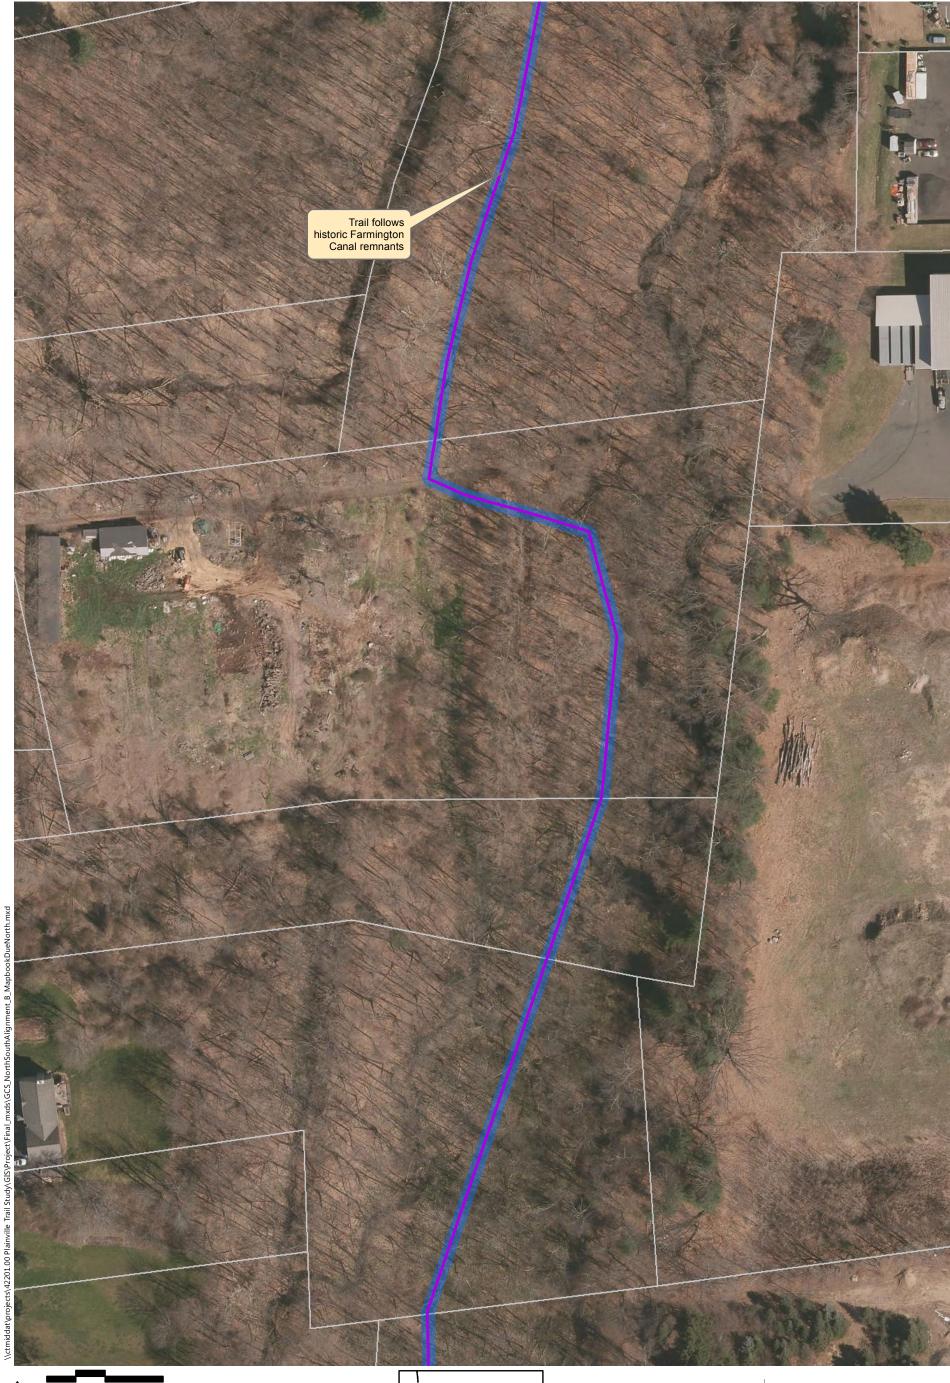

- Alignment A: Recommended in previous study. North of downtown the trail follows the east side of the railroad, then switches to on-road facilities along Robert St. Extension, Farmington Ave, and Main St. South of downtown the trail continues southbound on Pierce St connecting to on-road facilities on Broad St and Hemingway St, through Norton Park and along Robert Jackson Way.
- Alignment B: North of downtown and east of the railroad, the trail follows a new boardwalk through marshland, then continues over a dedicated trail flyover connecting to Main St. South of downtown, the trail continues southbound on an off-road facility adjacent to Pierce St connecting to the historic canal for the remainder, via Norton Park.
- Alignment C: North of downtown and west of the railroad, the off-road facility follows Perron Rd connecting to existing trails in Tomasso Nature Park and along marshland. It continues under Route 72 and along the cemetery to Washington St where it connects to the Fire Department. South of downtown, Alignment B is the same as Alignment C.
- Alignment D: North of downtown and east of the railroad, the trail follows a new boardwalk through marshland, then continues to off-road facilities along Robert St Extension, Cronk Rd, Norton PI, and on-road facilities on Main St. South of downtown the trail continues on Pierce St connecting to a portion of the historic canal. It continues along on-road facilities on Pearl St and Broad St, and off-road facilities on Willis Ave and Hemingway St to Norton Park, ending behind Robert Jackson Way.