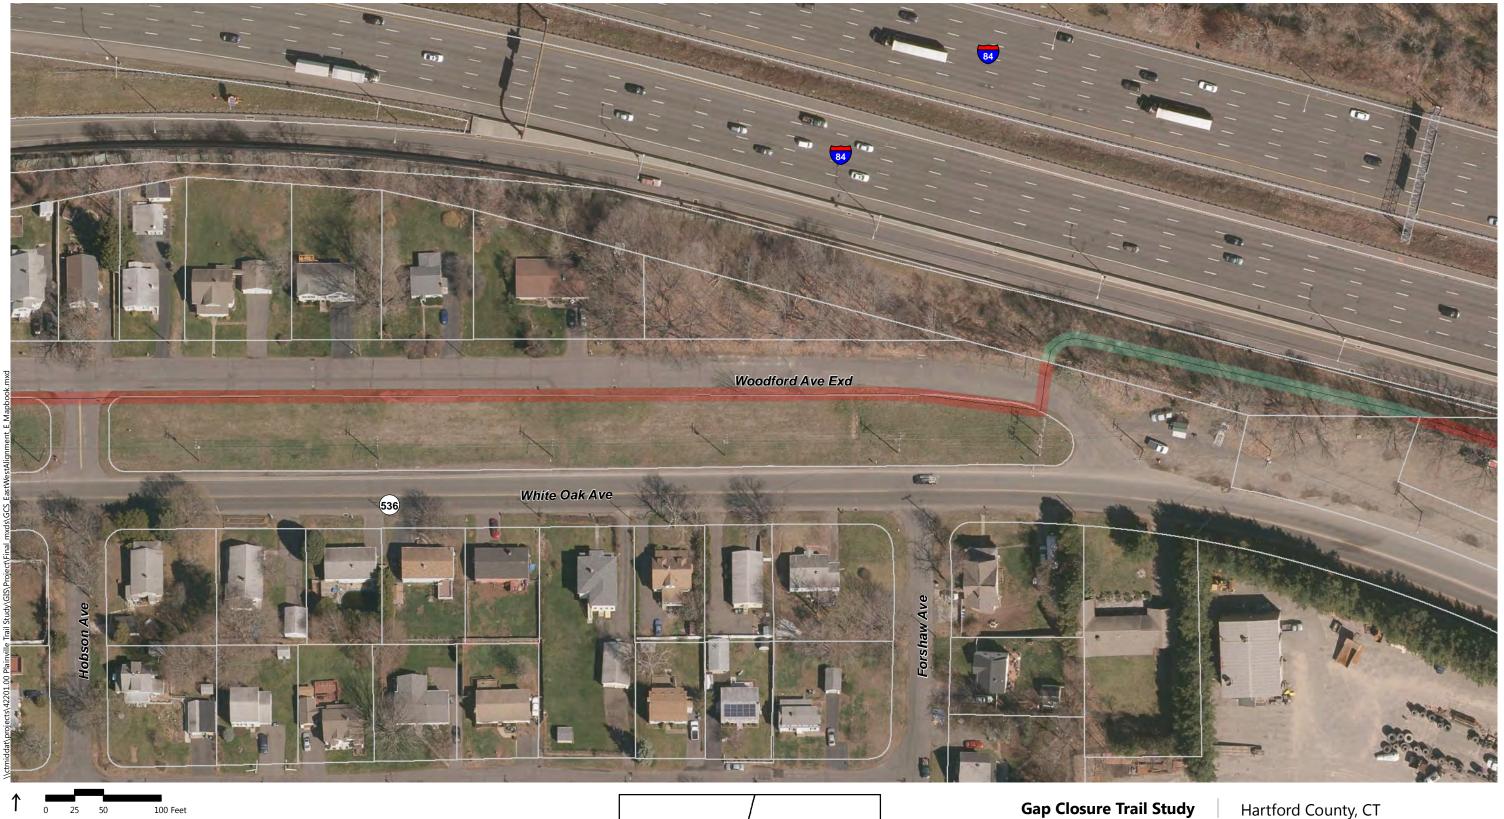

- Alignment A: Recommended in previous study. North of downtown the trail follows the east side of the railroad, then switches to on-road facilities along Robert St. Extension, Farmington Ave, and Main St. South of downtown the trail continues southbound on Pierce St connecting to on-road facilities on Broad St and Hemingway St, through Norton Park and along Robert Jackson Way.
- Alignment B: North of downtown and east of the railroad, the trail follows a new boardwalk through marshland, then continues over a dedicated trail flyover connecting to Main St. South of downtown, the trail continues southbound on an off-road facility adjacent to Pierce St connecting to the historic canal for the remainder, via Norton Park.
- Alignment C: North of downtown and west of the railroad, the off-road facility follows Perron Rd connecting to existing trails in Tomasso Nature Park and along marshland. It continues under Route 72 and along the cemetery to Washington St where it connects to the Fire Department. South of downtown, Alignment B is the same as Alignment C.
- Alignment D: North of downtown and east of the railroad, the trail follows a new boardwalk through marshland, then continues to off-road facilities along Robert St Extension, Cronk Rd, Norton PI, and on-road facilities on Main St. South of downtown the trail continues on Pierce St connecting to a portion of the historic canal. It continues along on-road facilities on Pearl St and Broad St, and off-road facilities on Willis Ave and Hemingway St to Norton Park, ending behind Robert Jackson Way.