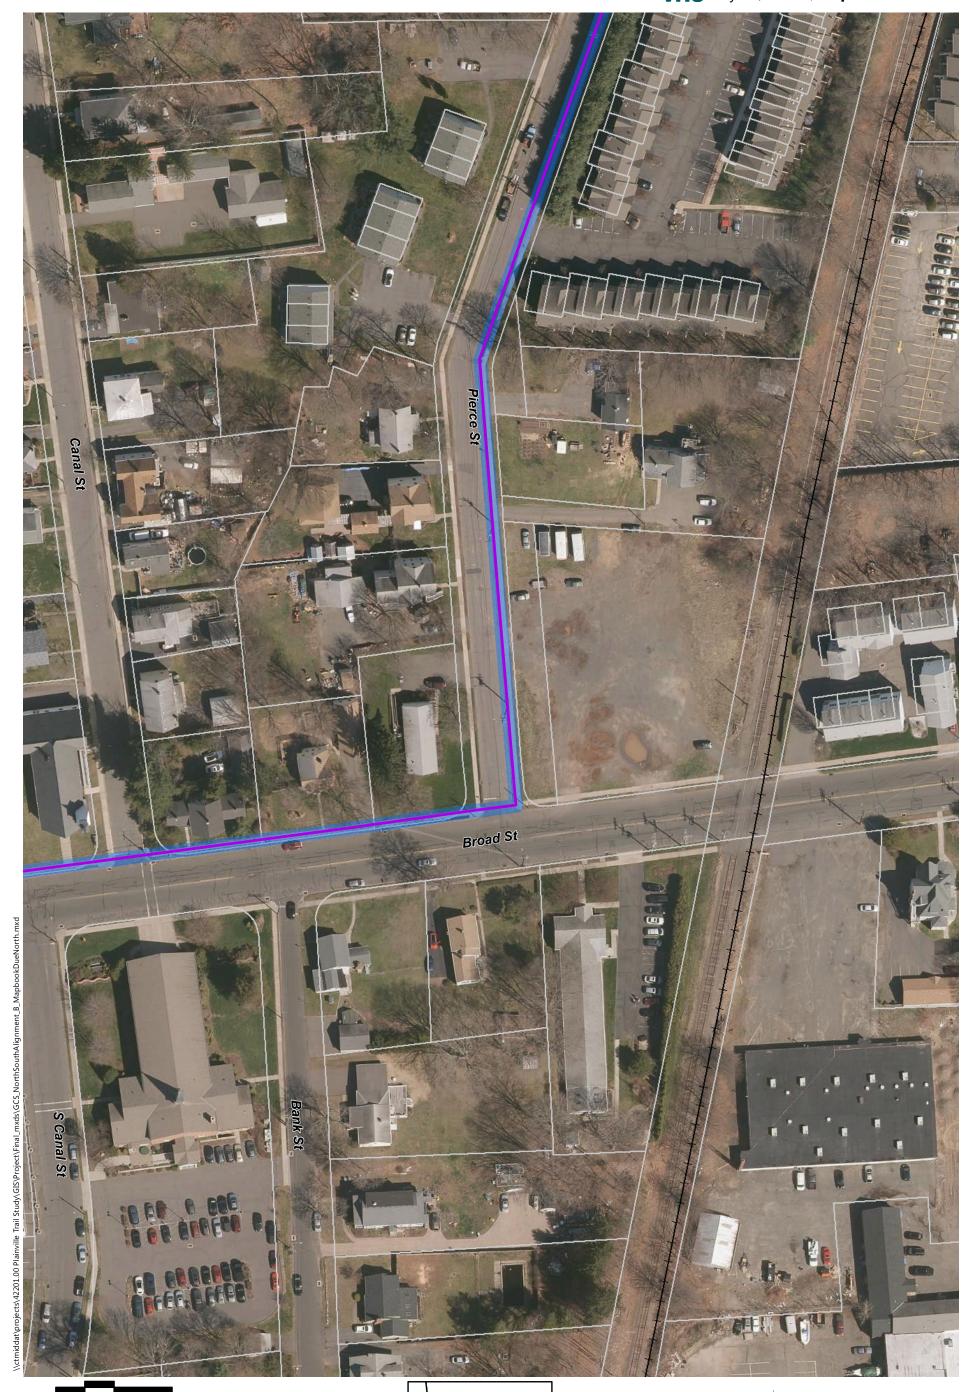

- Alignment A: Recommended in previous study. North of downtown the trail follows the east side of the railroad, then switches to on-road facilities along Robert St. Extension, Farmington Ave, and Main St. South of downtown the trail continues southbound on Pierce St connecting to on-road facilities on Broad St and Hemingway St, through Norton Park and along Robert Jackson Way.
- Alignment B: North of downtown and east of the railroad, the trail follows a new boardwalk through marshland, then continues over a dedicated trail flyover connecting to Main St. South of downtown, the trail continues southbound on an off-road facility adjacent to Pierce St connecting to the historic canal for the remainder, via Norton Park.
- Alignment C: North of downtown and west of the railroad, the off-road facility follows Perron Rd connecting to existing trails in Tomasso Nature Park and along marshland. It continues under Route 72 and along the cemetery to Washington St where it connects to the Fire Department. South of downtown, Alignment B is the same as Alignment C.
- Alignment D: North of downtown and east of the railroad, the trail follows a new boardwalk through marshland, then continues to off-road facilities along Robert St Extension, Cronk Rd, Norton PI, and on-road facilities on Main St. South of downtown the trail continues on Pierce St connecting to a portion of the historic canal. It continues along on-road facilities on Pearl St and Broad St, and off-road facilities on Willis Ave and Hemingway St to Norton Park, ending behind Robert Jackson Way.