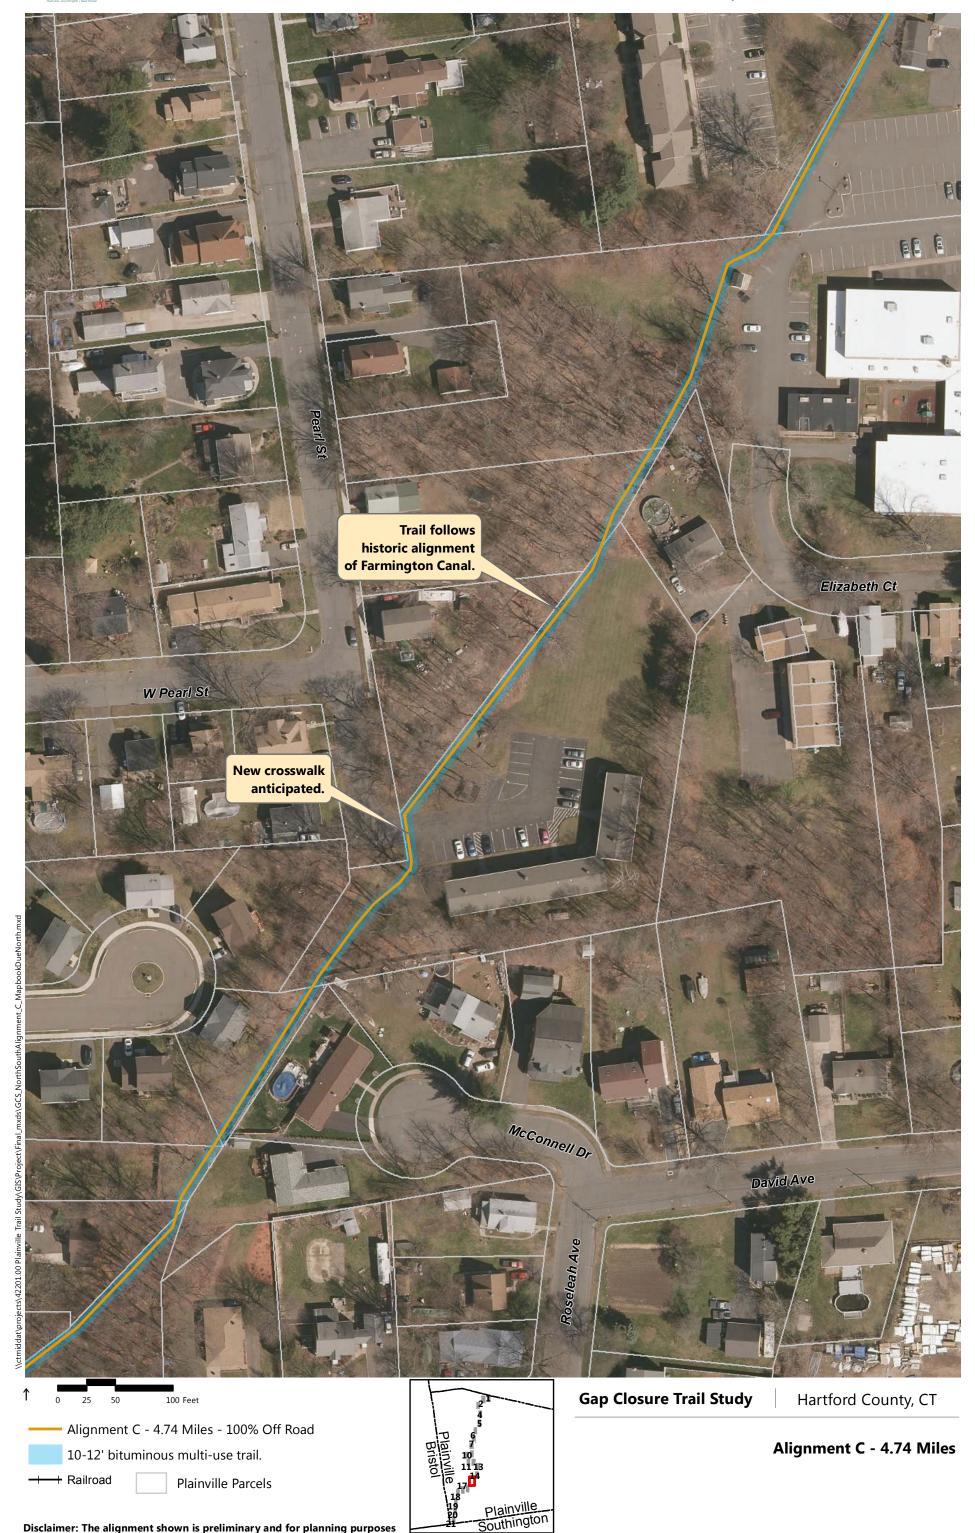

- Alignment A: Recommended in previous study. North of downtown the trail follows the east side of the railroad, then switches to on-road facilities along Robert St. Extension, Farmington Ave, and Main St. South of downtown the trail continues southbound on Pierce St connecting to on-road facilities on Broad St and Hemingway St, through Norton Park and along Robert Jackson Way.
- Alignment B: North of downtown and east of the railroad, the trail follows a new boardwalk through marshland, then continues over a dedicated trail flyover connecting to Main St. South of downtown, the trail continues southbound on an off-road facility adjacent to Pierce St connecting to the historic canal for the remainder, via Norton Park.
- Alignment C: North of downtown and west of the railroad, the off-road facility follows Perron Rd connecting to existing trails in Tomasso Nature Park and along marshland. It continues under Route 72 and along the cemetery to Washington St where it connects to the Fire Department. South of downtown, Alignment B is the same as Alignment C.
- Alignment D: North of downtown and east of the railroad, the trail follows a new boardwalk through marshland, then continues to off-road facilities along Robert St Extension, Cronk Rd, Norton PI, and on-road facilities on Main St. South of downtown the trail continues on Pierce St connecting to a portion of the historic canal. It continues along on-road facilities on Pearl St and Broad St, and off-road facilities on Willis Ave and Hemingway St to Norton Park, ending behind Robert Jackson Way.