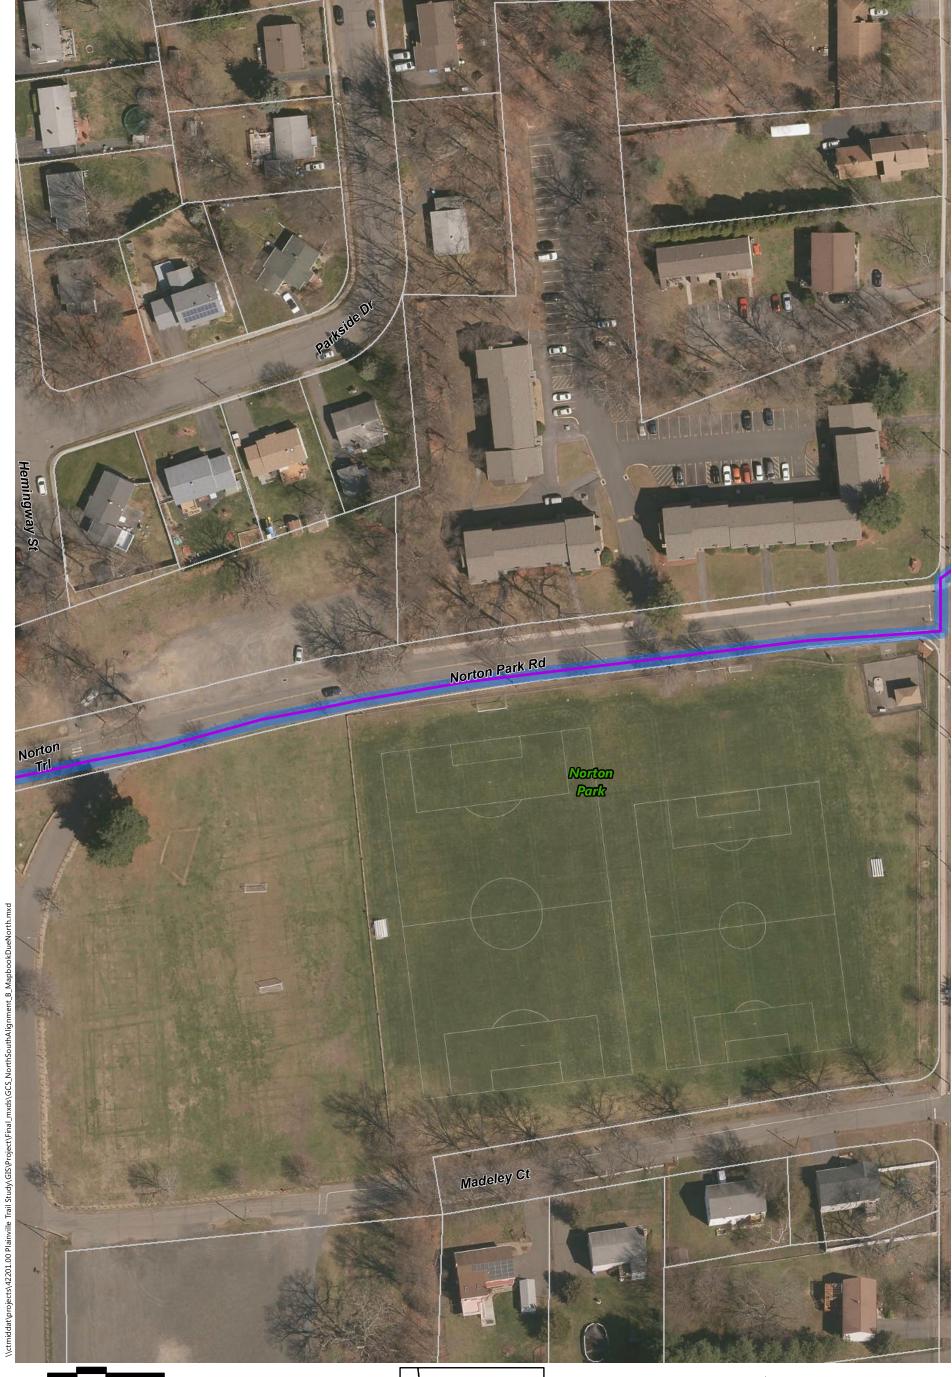

- Alignment A: Recommended in previous study. North of downtown the trail follows the east side of the railroad, then switches to on-road facilities along Robert St. Extension, Farmington Ave, and Main St. South of downtown the trail continues southbound on Pierce St connecting to on-road facilities on Broad St and Hemingway St, through Norton Park and along Robert Jackson Way.
- Alignment B: North of downtown and east of the railroad, the trail follows a new boardwalk through marshland, then continues over a dedicated trail flyover connecting to Main St. South of downtown, the trail continues southbound on an off-road facility adjacent to Pierce St connecting to the historic canal for the remainder, via Norton Park.
- Alignment C: North of downtown and west of the railroad, the off-road facility follows Perron Rd connecting to existing trails in Tomasso Nature Park and along marshland. It continues under Route 72 and along the cemetery to Washington St where it connects to the Fire Department. South of downtown, Alignment B is the same as Alignment C.
- Alignment D: North of downtown and east of the railroad, the trail follows a new boardwalk through marshland, then continues to off-road facilities along Robert St Extension, Cronk Rd, Norton PI, and on-road facilities on Main St. South of downtown the trail continues on Pierce St connecting to a portion of the historic canal. It continues along on-road facilities on Pearl St and Broad St, and off-road facilities on Willis Ave and Hemingway St to Norton Park, ending behind Robert Jackson Way.