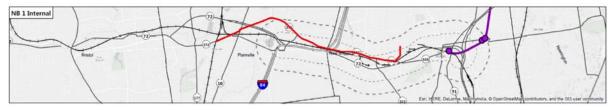

- Alignment A: Recommended in previous study. North of downtown the trail follows the east side of the railroad, then switches to on-road facilities along Robert St. Extension, Farmington Ave, and Main St. South of downtown the trail continues southbound on Pierce St connecting to on-road facilities on Broad St and Hemingway St, through Norton Park and along Robert Jackson Way.
- Alignment B: North of downtown and east of the railroad, the trail follows a new boardwalk through marshland, then continues over a dedicated trail flyover connecting to Main St. South of downtown, the trail continues southbound on an off-road facility adjacent to Pierce St connecting to the historic canal for the remainder, via Norton Park.
- Alignment C: North of downtown and west of the railroad, the off-road facility follows Perron Rd connecting to existing trails in Tomasso Nature Park and along marshland. It continues under Route 72 and along the cemetery to Washington St where it connects to the Fire Department. South of downtown, Alignment B is the same as Alignment C.
- Alignment D: North of downtown and east of the railroad, the trail follows a new boardwalk through marshland, then continues to off-road facilities along Robert St Extension, Cronk Rd, Norton PI, and on-road facilities on Main St. South of downtown the trail continues on Pierce St connecting to a portion of the historic canal. It continues along on-road facilities on Pearl St and Broad St, and off-road facilities on Willis Ave and Hemingway St to Norton Park, ending behind Robert Jackson Way.