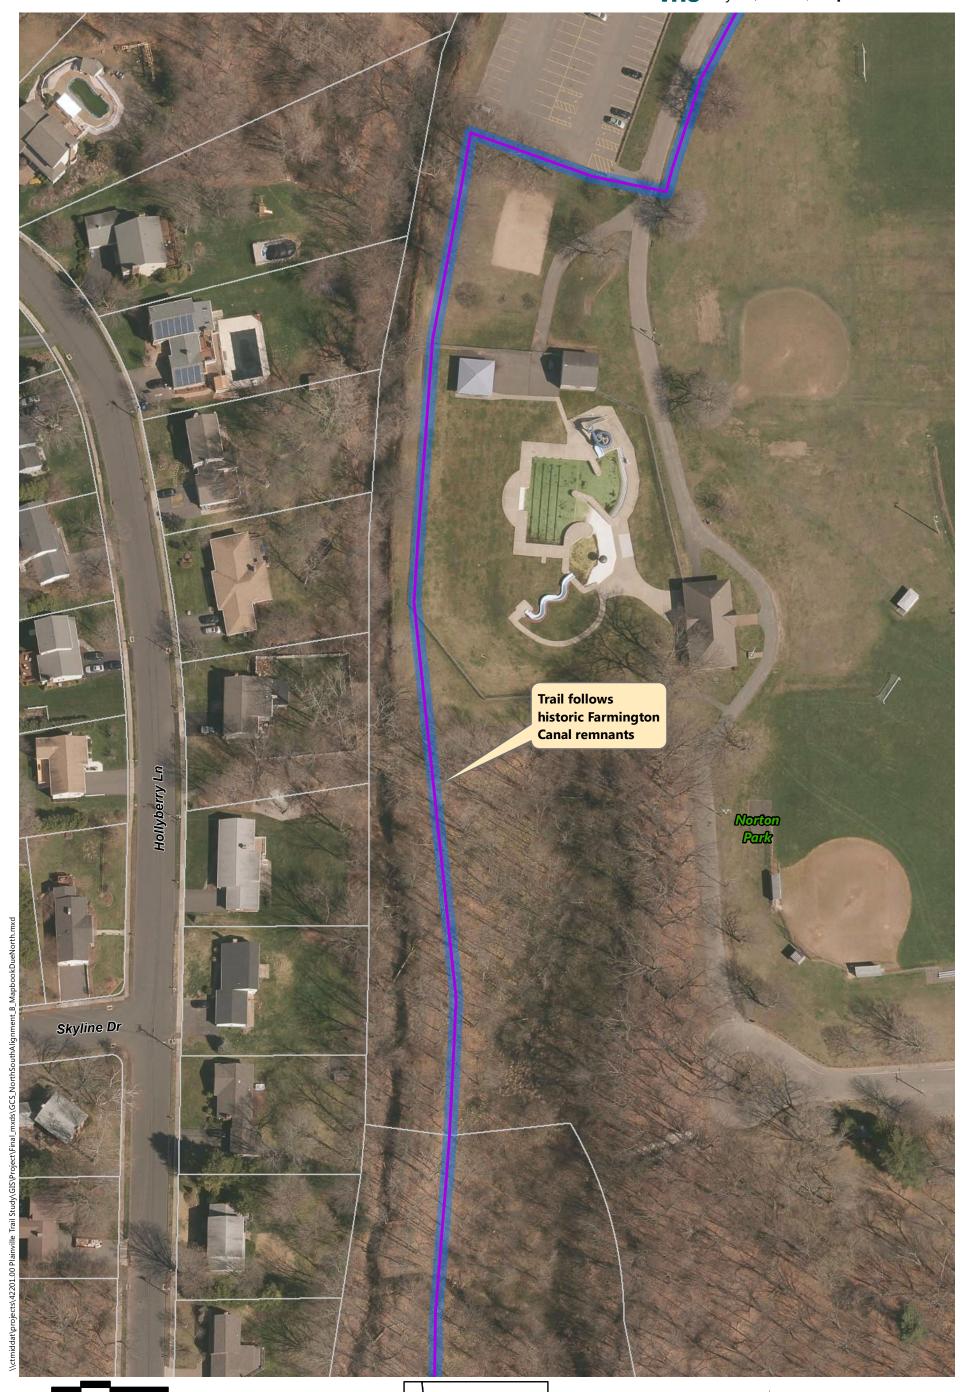

- Alignment A: Recommended in previous study. North of downtown the trail follows the east side of the railroad, then switches to on-road facilities along Robert St. Extension, Farmington Ave, and Main St. South of downtown the trail continues southbound on Pierce St connecting to on-road facilities on Broad St and Hemingway St, through Norton Park and along Robert Jackson Way.
- Alignment B: North of downtown and east of the railroad, the trail follows a new boardwalk through marshland, then continues over a dedicated trail flyover connecting to Main St. South of downtown, the trail continues southbound on an off-road facility adjacent to Pierce St connecting to the historic canal for the remainder, via Norton Park.
- Alignment C: North of downtown and west of the railroad, the off-road facility follows Perron Rd connecting to existing trails in Tomasso Nature Park and along marshland. It continues under Route 72 and along the cemetery to Washington St where it connects to the Fire Department. South of downtown, Alignment B is the same as Alignment C.
- Alignment D: North of downtown and east of the railroad, the trail follows a new boardwalk through marshland, then continues to off-road facilities along Robert St Extension, Cronk Rd, Norton PI, and on-road facilities on Main St. South of downtown the trail continues on Pierce St connecting to a portion of the historic canal. It continues along on-road facilities on Pearl St and Broad St, and off-road facilities on Willis Ave and Hemingway St to Norton Park, ending behind Robert Jackson Way.