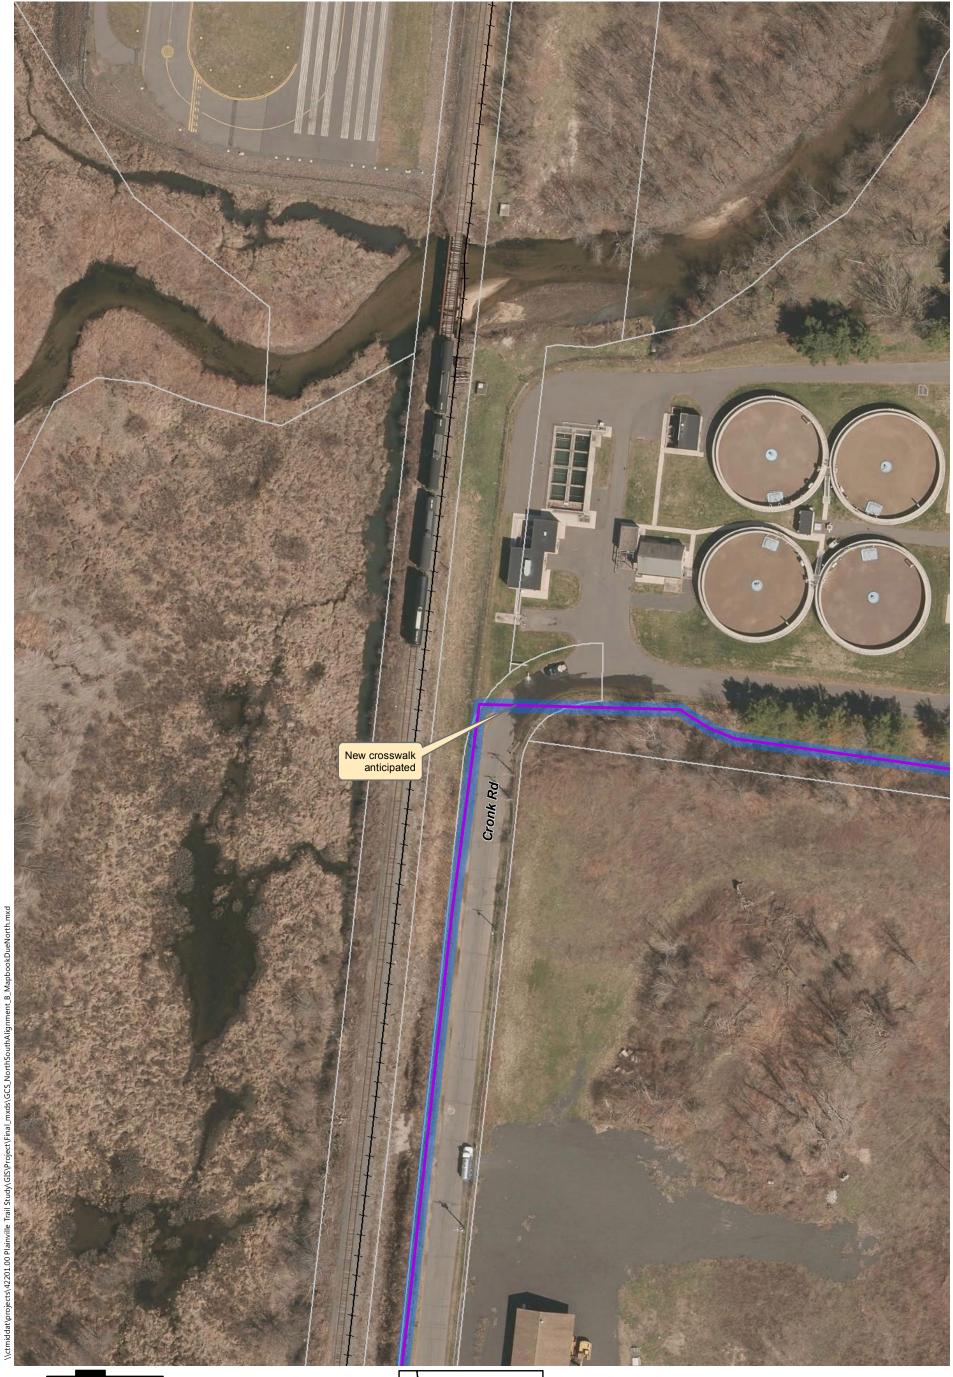

- Alignment A: Recommended in previous study. North of downtown the trail follows the east side of the railroad, then switches to on-road facilities along Robert St. Extension, Farmington Ave, and Main St. South of downtown the trail continues southbound on Pierce St connecting to on-road facilities on Broad St and Hemingway St, through Norton Park and along Robert Jackson Way.
- Alignment B: North of downtown and east of the railroad, the trail follows a new boardwalk through marshland, then continues over a dedicated trail flyover connecting to Main St. South of downtown, the trail continues southbound on an off-road facility adjacent to Pierce St connecting to the historic canal for the remainder, via Norton Park.
- Alignment C: North of downtown and west of the railroad, the off-road facility follows Perron Rd connecting to existing trails in Tomasso Nature Park and along marshland. It continues under Route 72 and along the cemetery to Washington St where it connects to the Fire Department. South of downtown, Alignment B is the same as Alignment C.
- Alignment D: North of downtown and east of the railroad, the trail follows a new boardwalk through marshland, then continues to off-road facilities along Robert St Extension, Cronk Rd, Norton PI, and on-road facilities on Main St. South of downtown the trail continues on Pierce St connecting to a portion of the historic canal. It continues along on-road facilities on Pearl St and Broad St, and off-road facilities on Willis Ave and Hemingway St to Norton Park, ending behind Robert Jackson Way.