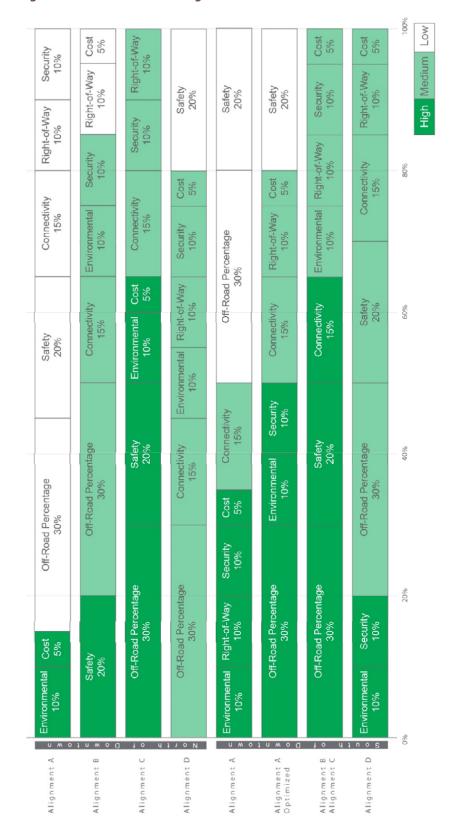

#### **Categories and Goals**

- Off-road: Higher percentage of off-road facilities is more favorable.
- > Safety: Lower potential for vehicular conflicts is more favorable.
- > Connectivity: Nearby residential population, and greater number of recreational amenities is more favorable.
- > Security: Greater access and egress potential is more favorable.
- Environment: Fewer impacts to natural or cultural resources is more favorable.
- Right-of-way: Fewer constructability challenges, and fewer impacts to the community is more favorable.
- Cost: Fewer major cost elements is more favorable.

#### Plainville and New Britain evaluation framework

| Weight | Measure                                                                                            |
|--------|----------------------------------------------------------------------------------------------------|
| 30%    | Percentage of off-road or protected facility.                                                      |
| 20%    | Number of driveways and roadways intersecting the trail.                                           |
|        | Level of traffic stress (LTS) of on-road facilities (source: Existing Conditions Report Figure 6). |
| 15%    | Number of households within a quarter mile of trail (source: ESRI Business Analyst 2016 data).     |
| 3      | 0%                                                                                                 |

| Category              | Weight | Measure                                                                                               |
|-----------------------|--------|-------------------------------------------------------------------------------------------------------|
|                       |        | Number of public/quasi-public facilities accessed by trail.                                           |
| 4. Security           | 10%    | Number of access/egress points along trail.                                                           |
| 5. Right-of-way       | 10%    | Number of parcels overlapping with trail and level of right of way coordination.                      |
|                       |        | Ease of access during construction and overall constructability.                                      |
| 6. Environment        | 10%    | Square feet of wetlands within 10' of trail                                                           |
| (for Plainville only) |        | (source: Connecticut's Department of Energy and Environmental Protection or CTDEEP).                  |
|                       |        | Linear distance of floodplain along trail (source: CTDEEP).                                           |
|                       |        | Number of NDDB (endangered, threatened and special concern species) areas traversed (source: CTDEEP). |
|                       |        | Number of hazardous material ("haz mat") locations within 10' of trail (source: CTDEEP).              |
|                       |        | Overlap with historic properties or parkland.                                                         |
| 7. Cost               | 5%     | Order of magnitude cost estimates and maintenance considerations.                                     |

Alignments were evaluated against each other through scoring. Scoring was conducted on a qualitative level as follows:

- High: A high rating represented that the alignment fully met the intent of the category, either in isolation of when compared to other alignments.
- Moderate: A moderate rating represented that the alignment partially met the intent of the category, and partially achieved its goals.
- > Low: A low rating represented that the alignment did not meet the intent of the category, either in isolation of when compared to other alignments.