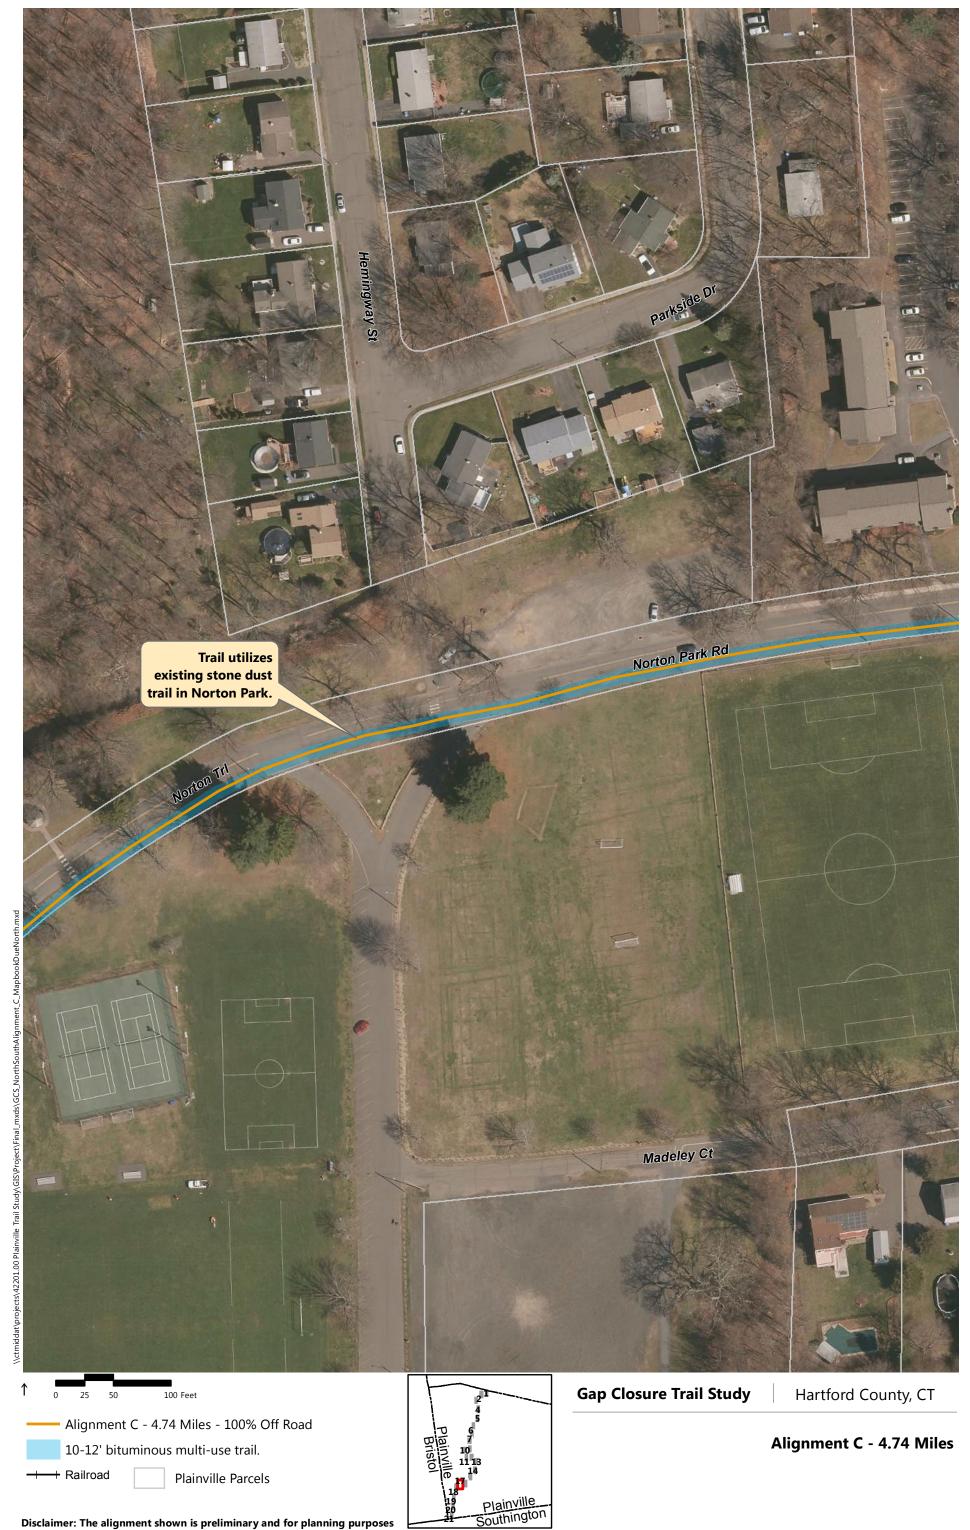

- Alignment A: Recommended in previous study. North of downtown the trail follows the east side of the railroad, then switches to on-road facilities along Robert St. Extension, Farmington Ave, and Main St. South of downtown the trail continues southbound on Pierce St connecting to on-road facilities on Broad St and Hemingway St, through Norton Park and along Robert Jackson Way.
- Alignment B: North of downtown and east of the railroad, the trail follows a new boardwalk through marshland, then continues over a dedicated trail flyover connecting to Main St. South of downtown, the trail continues southbound on an off-road facility adjacent to Pierce St connecting to the historic canal for the remainder, via Norton Park.
- Alignment C: North of downtown and west of the railroad, the off-road facility follows Perron Rd connecting to existing trails in Tomasso Nature Park and along marshland. It continues under Route 72 and along the cemetery to Washington St where it connects to the Fire Department. South of downtown, Alignment B is the same as Alignment C.
- Alignment D: North of downtown and east of the railroad, the trail follows a new boardwalk through marshland, then continues to off-road facilities along Robert St Extension, Cronk Rd, Norton PI, and on-road facilities on Main St. South of downtown the trail continues on Pierce St connecting to a portion of the historic canal. It continues along on-road facilities on Pearl St and Broad St, and off-road facilities on Willis Ave and Hemingway St to Norton Park, ending behind Robert Jackson Way.