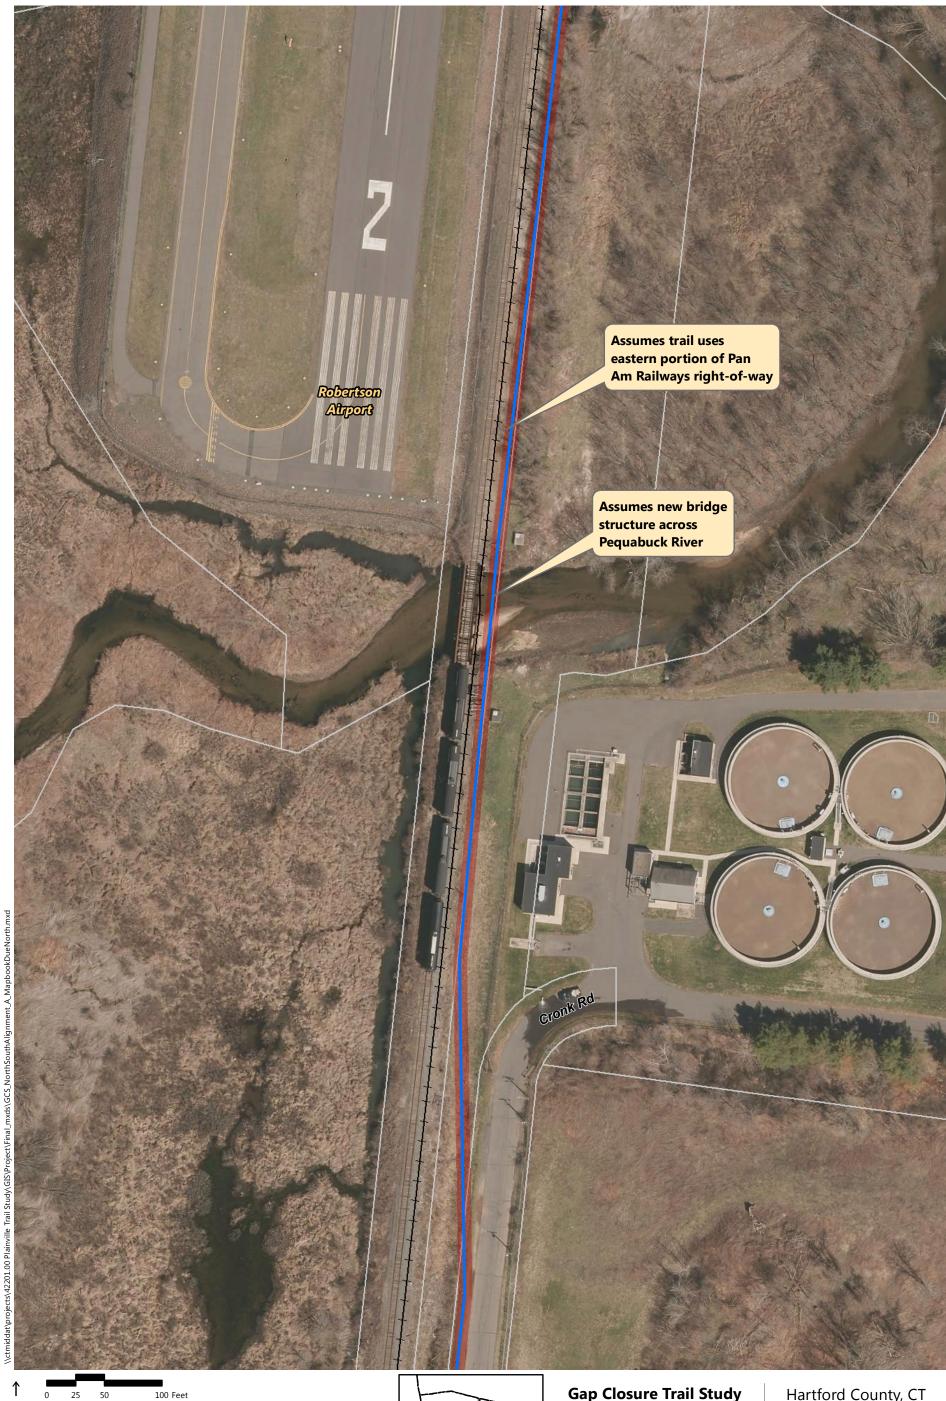

- Alignment A: Recommended in previous study. North of downtown the trail follows the east side of the railroad, then switches to on-road facilities along Robert St. Extension, Farmington Ave, and Main St. South of downtown the trail continues southbound on Pierce St connecting to on-road facilities on Broad St and Hemingway St, through Norton Park and along Robert Jackson Way.
- Alignment B: North of downtown and east of the railroad, the trail follows a new boardwalk through marshland, then continues over a dedicated trail flyover connecting to Main St. South of downtown, the trail continues southbound on an off-road facility adjacent to Pierce St connecting to the historic canal for the remainder, via Norton Park.
- Alignment C: North of downtown and west of the railroad, the off-road facility follows Perron Rd connecting to existing trails in Tomasso Nature Park and along marshland. It continues under Route 72 and along the cemetery to Washington St where it connects to the Fire Department. South of downtown, Alignment B is the same as Alignment C.
- Alignment D: North of downtown and east of the railroad, the trail follows a new boardwalk through marshland, then continues to off-road facilities along Robert St Extension, Cronk Rd, Norton PI, and on-road facilities on Main St. South of downtown the trail continues on Pierce St connecting to a portion of the historic canal. It continues along on-road facilities on Pearl St and Broad St, and off-road facilities on Willis Ave and Hemingway St to Norton Park, ending behind Robert Jackson Way.