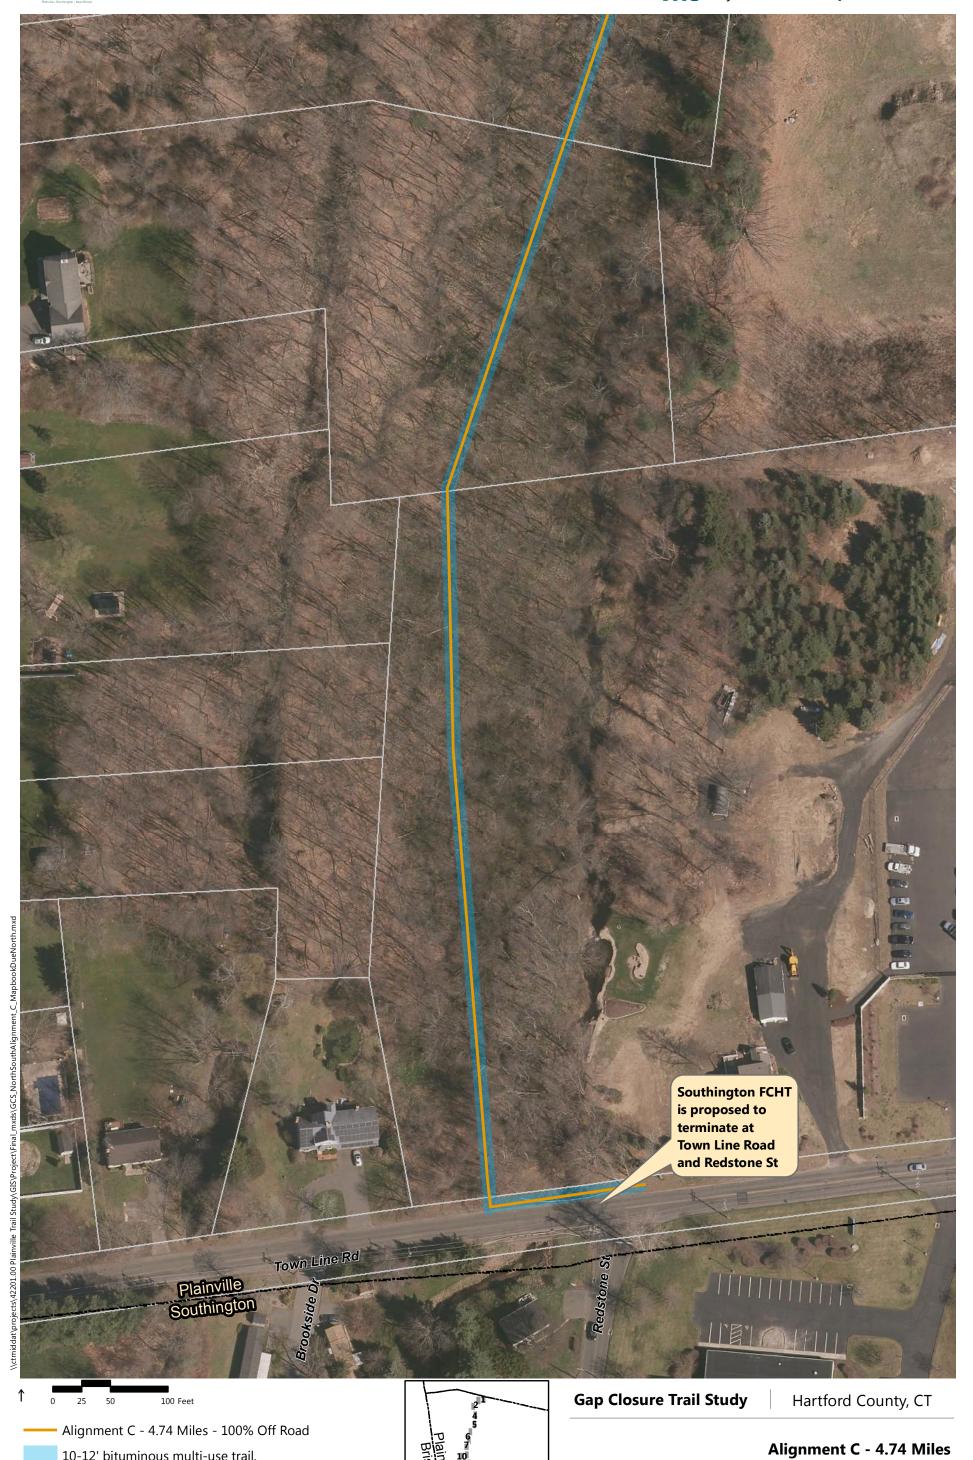

- Alignment A: Recommended in previous study. North of downtown the trail follows the east side of the railroad, then switches to on-road facilities along Robert St. Extension, Farmington Ave, and Main St. South of downtown the trail continues southbound on Pierce St connecting to on-road facilities on Broad St and Hemingway St, through Norton Park and along Robert Jackson Way.
- Alignment B: North of downtown and east of the railroad, the trail follows a new boardwalk through marshland, then continues over a dedicated trail flyover connecting to Main St. South of downtown, the trail continues southbound on an off-road facility adjacent to Pierce St connecting to the historic canal for the remainder, via Norton Park.
- Alignment C: North of downtown and west of the railroad, the off-road facility follows Perron Rd connecting to existing trails in Tomasso Nature Park and along marshland. It continues under Route 72 and along the cemetery to Washington St where it connects to the Fire Department. South of downtown, Alignment B is the same as Alignment C.
- Alignment D: North of downtown and east of the railroad, the trail follows a new boardwalk through marshland, then continues to off-road facilities along Robert St Extension, Cronk Rd, Norton PI, and on-road facilities on Main St. South of downtown the trail continues on Pierce St connecting to a portion of the historic canal. It continues along on-road facilities on Pearl St and Broad St, and off-road facilities on Willis Ave and Hemingway St to Norton Park, ending behind Robert Jackson Way.