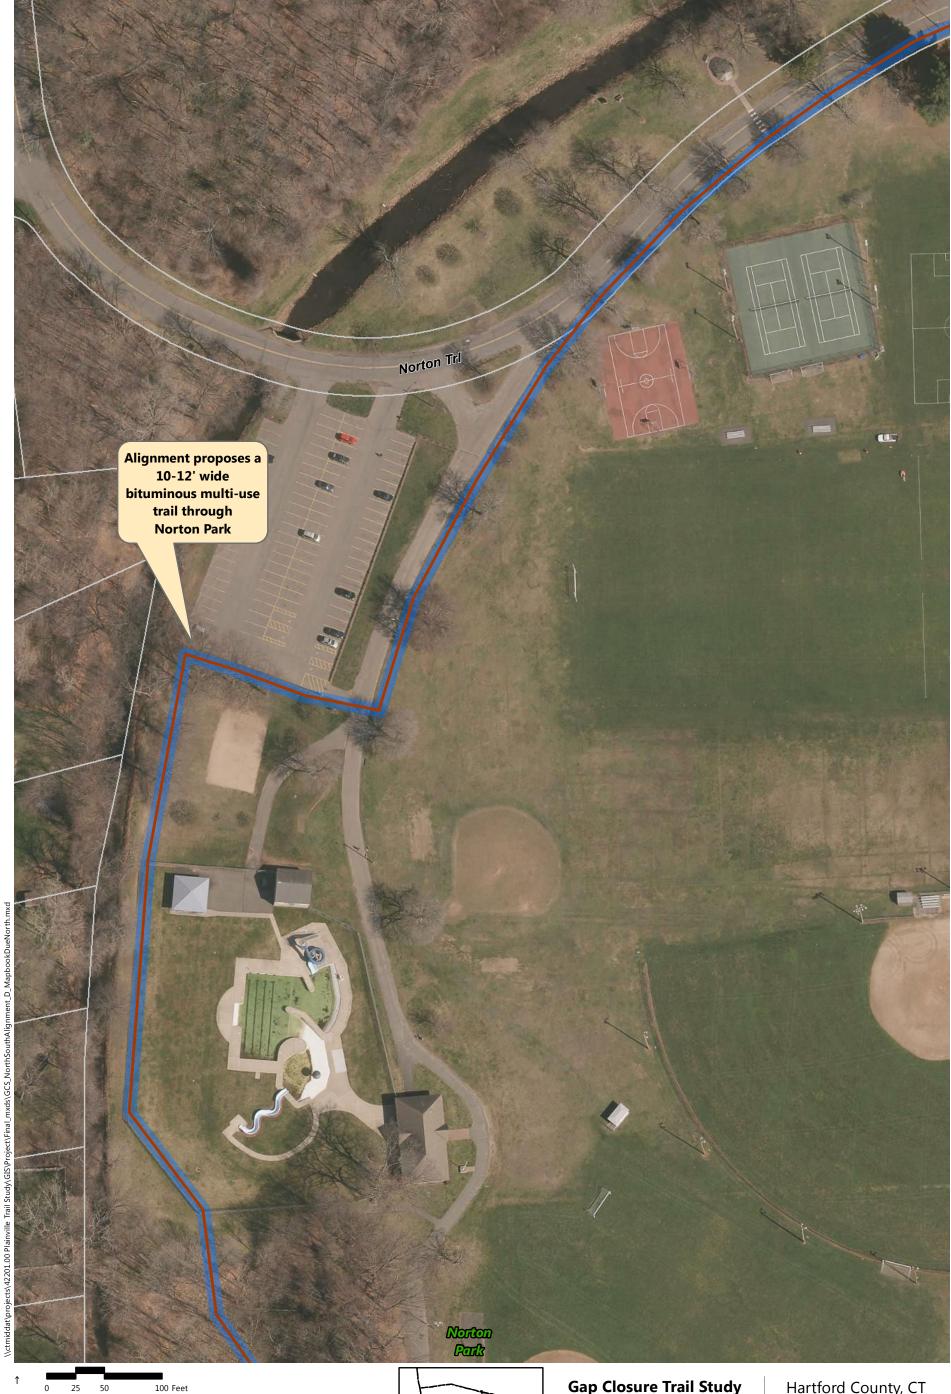

- Alignment A: Recommended in previous study. North of downtown the trail follows the east side of the railroad, then switches to on-road facilities along Robert St. Extension, Farmington Ave, and Main St. South of downtown the trail continues southbound on Pierce St connecting to on-road facilities on Broad St and Hemingway St, through Norton Park and along Robert Jackson Way.
- Alignment B: North of downtown and east of the railroad, the trail follows a new boardwalk through marshland, then continues over a dedicated trail flyover connecting to Main St. South of downtown, the trail continues southbound on an off-road facility adjacent to Pierce St connecting to the historic canal for the remainder, via Norton Park.
- Alignment C: North of downtown and west of the railroad, the off-road facility follows Perron Rd connecting to existing trails in Tomasso Nature Park and along marshland. It continues under Route 72 and along the cemetery to Washington St where it connects to the Fire Department. South of downtown, Alignment B is the same as Alignment C.
- Alignment D: North of downtown and east of the railroad, the trail follows a new boardwalk through marshland, then continues to off-road facilities along Robert St Extension, Cronk Rd, Norton PI, and on-road facilities on Main St. South of downtown the trail continues on Pierce St connecting to a portion of the historic canal. It continues along on-road facilities on Pearl St and Broad St, and off-road facilities on Willis Ave and Hemingway St to Norton Park, ending behind Robert Jackson Way.

#### Alignment A Evaluation\*

| Мар                                                                                                                                                                                                                                                                                                                                                                                                                                                                                                                                                                                                                                                                                                                                                                                                                                                                                                                                                                                                                                                                                                                                                                                                                                                                                                                                                                                                                                                                                                                                                                                                                                                                                                                                                                                                                                                                                                                                                                                                                                                                                                                            | North of<br>Downtown                                                                                                                | South of Downtown                                                                                                     |  |  |
|--------------------------------------------------------------------------------------------------------------------------------------------------------------------------------------------------------------------------------------------------------------------------------------------------------------------------------------------------------------------------------------------------------------------------------------------------------------------------------------------------------------------------------------------------------------------------------------------------------------------------------------------------------------------------------------------------------------------------------------------------------------------------------------------------------------------------------------------------------------------------------------------------------------------------------------------------------------------------------------------------------------------------------------------------------------------------------------------------------------------------------------------------------------------------------------------------------------------------------------------------------------------------------------------------------------------------------------------------------------------------------------------------------------------------------------------------------------------------------------------------------------------------------------------------------------------------------------------------------------------------------------------------------------------------------------------------------------------------------------------------------------------------------------------------------------------------------------------------------------------------------------------------------------------------------------------------------------------------------------------------------------------------------------------------------------------------------------------------------------------------------|-------------------------------------------------------------------------------------------------------------------------------------|-----------------------------------------------------------------------------------------------------------------------|--|--|
|                                                                                                                                                                                                                                                                                                                                                                                                                                                                                                                                                                                                                                                                                                                                                                                                                                                                                                                                                                                                                                                                                                                                                                                                                                                                                                                                                                                                                                                                                                                                                                                                                                                                                                                                                                                                                                                                                                                                                                                                                                                                                                                                | Off-road                                                                                                                            | <u>I</u>                                                                                                              |  |  |
| Can Can                                                                                                                                                                                                                                                                                                                                                                                                                                                                                                                                                                                                                                                                                                                                                                                                                                                                                                                                                                                                                                                                                                                                                                                                                                                                                                                                                                                                                                                                                                                                                                                                                                                                                                                                                                                                                                                                                                                                                                                                                                                                                                                        | 44%                                                                                                                                 | 30%                                                                                                                   |  |  |
| Mediatrical by                                                                                                                                                                                                                                                                                                                                                                                                                                                                                                                                                                                                                                                                                                                                                                                                                                                                                                                                                                                                                                                                                                                                                                                                                                                                                                                                                                                                                                                                                                                                                                                                                                                                                                                                                                                                                                                                                                                                                                                                                                                                                                                 | Safety                                                                                                                              |                                                                                                                       |  |  |
| Perron Rd Landson Conference of the Perron Rd Landson Conference o | Roughly 60 driveways<br>and 15 roadways<br>intersecting the trail.<br>Uses Farmington Ave<br>and Main St, both with<br>an LTS of 4. | Roughly 110 driveways<br>and 14 roadways<br>intersecting the trail.<br>Uses Broad St, with an<br>LTS of 3.            |  |  |
| 4                                                                                                                                                                                                                                                                                                                                                                                                                                                                                                                                                                                                                                                                                                                                                                                                                                                                                                                                                                                                                                                                                                                                                                                                                                                                                                                                                                                                                                                                                                                                                                                                                                                                                                                                                                                                                                                                                                                                                                                                                                                                                                                              | Connectivity                                                                                                                        |                                                                                                                       |  |  |
| Cronk Rd                                                                                                                                                                                                                                                                                                                                                                                                                                                                                                                                                                                                                                                                                                                                                                                                                                                                                                                                                                                                                                                                                                                                                                                                                                                                                                                                                                                                                                                                                                                                                                                                                                                                                                                                                                                                                                                                                                                                                                                                                                                                                                                       | 1,245 households. Trail<br>amenities (library, town<br>hall) concentrated in<br>downtown, rather than<br>dispersed along the trail. | 1,407 households. Good connectivity with residential areas and Norton Park, but does not connect with historic canal. |  |  |
|                                                                                                                                                                                                                                                                                                                                                                                                                                                                                                                                                                                                                                                                                                                                                                                                                                                                                                                                                                                                                                                                                                                                                                                                                                                                                                                                                                                                                                                                                                                                                                                                                                                                                                                                                                                                                                                                                                                                                                                                                                                                                                                                | Security                                                                                                                            |                                                                                                                       |  |  |
|                                                                                                                                                                                                                                                                                                                                                                                                                                                                                                                                                                                                                                                                                                                                                                                                                                                                                                                                                                                                                                                                                                                                                                                                                                                                                                                                                                                                                                                                                                                                                                                                                                                                                                                                                                                                                                                                                                                                                                                                                                                                                                                                | Limited access/egress along the railroad segment.                                                                                   | Continuous access/egress.                                                                                             |  |  |
| Pierce St                                                                                                                                                                                                                                                                                                                                                                                                                                                                                                                                                                                                                                                                                                                                                                                                                                                                                                                                                                                                                                                                                                                                                                                                                                                                                                                                                                                                                                                                                                                                                                                                                                                                                                                                                                                                                                                                                                                                                                                                                                                                                                                      | Right-of-way                                                                                                                        |                                                                                                                       |  |  |
| Hemingway St                                                                                                                                                                                                                                                                                                                                                                                                                                                                                                                                                                                                                                                                                                                                                                                                                                                                                                                                                                                                                                                                                                                                                                                                                                                                                                                                                                                                                                                                                                                                                                                                                                                                                                                                                                                                                                                                                                                                                                                                                                                                                                                   | Overlaps with railroad which is not available for trail use; however generally straightforward construction access.                 | Anticipated overlap with<br>1 parcel along Robert<br>Jackson Way, and<br>straightforward<br>construction access.      |  |  |
| Norton<br>Park                                                                                                                                                                                                                                                                                                                                                                                                                                                                                                                                                                                                                                                                                                                                                                                                                                                                                                                                                                                                                                                                                                                                                                                                                                                                                                                                                                                                                                                                                                                                                                                                                                                                                                                                                                                                                                                                                                                                                                                                                                                                                                                 | Environment                                                                                                                         |                                                                                                                       |  |  |
|                                                                                                                                                                                                                                                                                                                                                                                                                                                                                                                                                                                                                                                                                                                                                                                                                                                                                                                                                                                                                                                                                                                                                                                                                                                                                                                                                                                                                                                                                                                                                                                                                                                                                                                                                                                                                                                                                                                                                                                                                                                                                                                                | 2,790 sf of wetlands, 0.8 mile of floodplain, and 0 NDDB areas.                                                                     | 5,689 sf of wetlands, 0.3<br>mile of floodplain, and 1<br>NDDB area.                                                  |  |  |
| Town Line Rd                                                                                                                                                                                                                                                                                                                                                                                                                                                                                                                                                                                                                                                                                                                                                                                                                                                                                                                                                                                                                                                                                                                                                                                                                                                                                                                                                                                                                                                                                                                                                                                                                                                                                                                                                                                                                                                                                                                                                                                                                                                                                                                   | 3 haz mat locations.                                                                                                                | 0 haz mat locations.                                                                                                  |  |  |
| Town Live Service And Service  | No known historic resources or park impacts that would require regulatory review.                                                   | No known historic<br>resources, but overlaps<br>with Norton Park<br>potentially requiring<br>regulatory review.       |  |  |
| Note: Alignment drawn for planning purposes                                                                                                                                                                                                                                                                                                                                                                                                                                                                                                                                                                                                                                                                                                                                                                                                                                                                                                                                                                                                                                                                                                                                                                                                                                                                                                                                                                                                                                                                                                                                                                                                                                                                                                                                                                                                                                                                                                                                                                                                                                                                                    | Cost                                                                                                                                |                                                                                                                       |  |  |
| only.                                                                                                                                                                                                                                                                                                                                                                                                                                                                                                                                                                                                                                                                                                                                                                                                                                                                                                                                                                                                                                                                                                                                                                                                                                                                                                                                                                                                                                                                                                                                                                                                                                                                                                                                                                                                                                                                                                                                                                                                                                                                                                                          | \$2-3 million, with low maintenance costs.                                                                                          | \$1-2 million, with low maintenance costs.                                                                            |  |  |