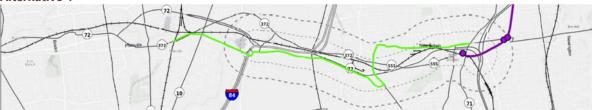

- Alignment A: Recommended in previous study. North of downtown the trail follows the east side of the railroad, then switches to on-road facilities along Robert St. Extension, Farmington Ave, and Main St. South of downtown the trail continues southbound on Pierce St connecting to on-road facilities on Broad St and Hemingway St, through Norton Park and along Robert Jackson Way.
- Alignment B: North of downtown and east of the railroad, the trail follows a new boardwalk through marshland, then continues over a dedicated trail flyover connecting to Main St. South of downtown, the trail continues southbound on an off-road facility adjacent to Pierce St connecting to the historic canal for the remainder, via Norton Park.
- Alignment C: North of downtown and west of the railroad, the off-road facility follows Perron Rd connecting to existing trails in Tomasso Nature Park and along marshland. It continues under Route 72 and along the cemetery to Washington St where it connects to the Fire Department. South of downtown, Alignment B is the same as Alignment C.
- Alignment D: North of downtown and east of the railroad, the trail follows a new boardwalk through marshland, then continues to off-road facilities along Robert St Extension, Cronk Rd, Norton PI, and on-road facilities on Main St. South of downtown the trail continues on Pierce St connecting to a portion of the historic canal. It continues along on-road facilities on Pearl St and Broad St, and off-road facilities on Willis Ave and Hemingway St to Norton Park, ending behind Robert Jackson Way.