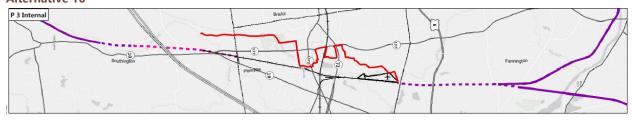

- Alignment A: Recommended in previous study. North of downtown the trail follows the east side of the railroad, then switches to on-road facilities along Robert St. Extension, Farmington Ave, and Main St. South of downtown the trail continues southbound on Pierce St connecting to on-road facilities on Broad St and Hemingway St, through Norton Park and along Robert Jackson Way.
- Alignment B: North of downtown and east of the railroad, the trail follows a new boardwalk through marshland, then continues over a dedicated trail flyover connecting to Main St. South of downtown, the trail continues southbound on an off-road facility adjacent to Pierce St connecting to the historic canal for the remainder, via Norton Park.
- Alignment C: North of downtown and west of the railroad, the off-road facility follows Perron Rd connecting to existing trails in Tomasso Nature Park and along marshland. It continues under Route 72 and along the cemetery to Washington St where it connects to the Fire Department. South of downtown, Alignment B is the same as Alignment C.
- Alignment D: North of downtown and east of the railroad, the trail follows a new boardwalk through marshland, then continues to off-road facilities along Robert St Extension, Cronk Rd, Norton PI, and on-road facilities on Main St. South of downtown the trail continues on Pierce St connecting to a portion of the historic canal. It continues along on-road facilities on Pearl St and Broad St, and off-road facilities on Willis Ave and Hemingway St to Norton Park, ending behind Robert Jackson Way.