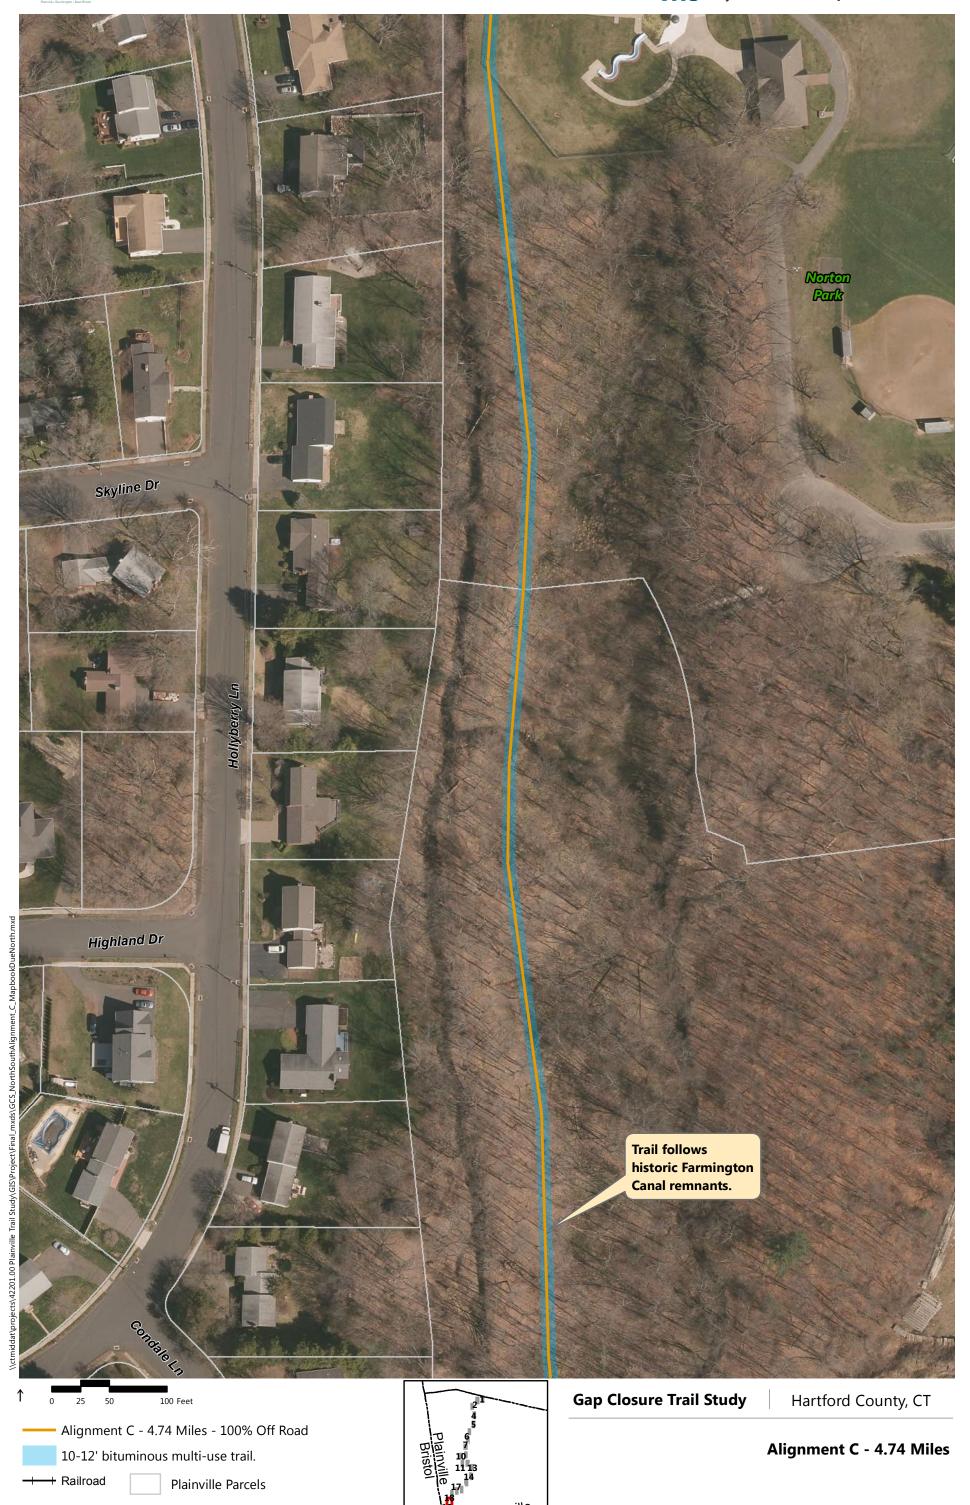

- Alignment A: Recommended in previous study. North of downtown the trail follows the east side of the railroad, then switches to on-road facilities along Robert St. Extension, Farmington Ave, and Main St. South of downtown the trail continues southbound on Pierce St connecting to on-road facilities on Broad St and Hemingway St, through Norton Park and along Robert Jackson Way.
- Alignment B: North of downtown and east of the railroad, the trail follows a new boardwalk through marshland, then continues over a dedicated trail flyover connecting to Main St. South of downtown, the trail continues southbound on an off-road facility adjacent to Pierce St connecting to the historic canal for the remainder, via Norton Park.
- Alignment C: North of downtown and west of the railroad, the off-road facility follows Perron Rd connecting to existing trails in Tomasso Nature Park and along marshland. It continues under Route 72 and along the cemetery to Washington St where it connects to the Fire Department. South of downtown, Alignment B is the same as Alignment C.
- Alignment D: North of downtown and east of the railroad, the trail follows a new boardwalk through marshland, then continues to off-road facilities along Robert St Extension, Cronk Rd, Norton PI, and on-road facilities on Main St. South of downtown the trail continues on Pierce St connecting to a portion of the historic canal. It continues along on-road facilities on Pearl St and Broad St, and off-road facilities on Willis Ave and Hemingway St to Norton Park, ending behind Robert Jackson Way.