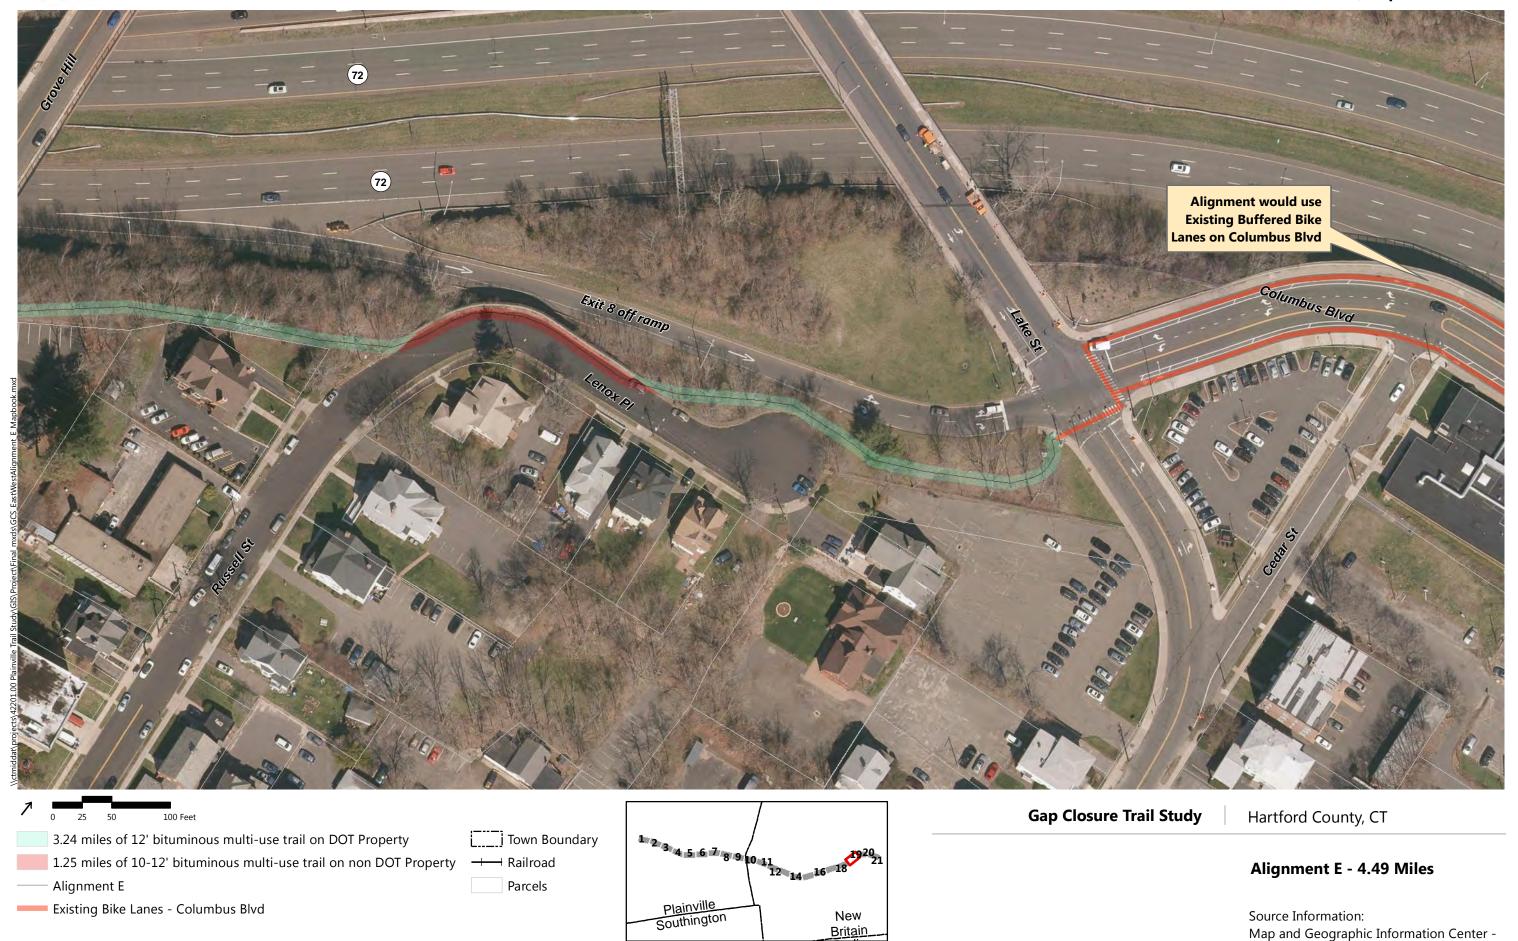

#### **Downtown New Britain CTfastrak Trail**

The spur to the CTfastrak station would originate in Plainville where it meets the ultimate preferred FCHT alignment, and extends to the CTfastrak station running parallel to Route 72. Stakeholders and the public developed 5 alternatives. Spur alternatives were developed through review of user groups and destinations. See **Appendix B** for the Long List of Potential Alternatives for New Britain.

New Britain alternatives were screened by the Steering Committee. The same set of screening criteria were used for the New Britain alternatives. One off-road and an on-road alignment moved forward to the next step, evaluation. The on-road alignment was forwarded to serve as a baseline alternative, against which the off-road alternative could be compared. Screening results are summarized in the table on the following page.