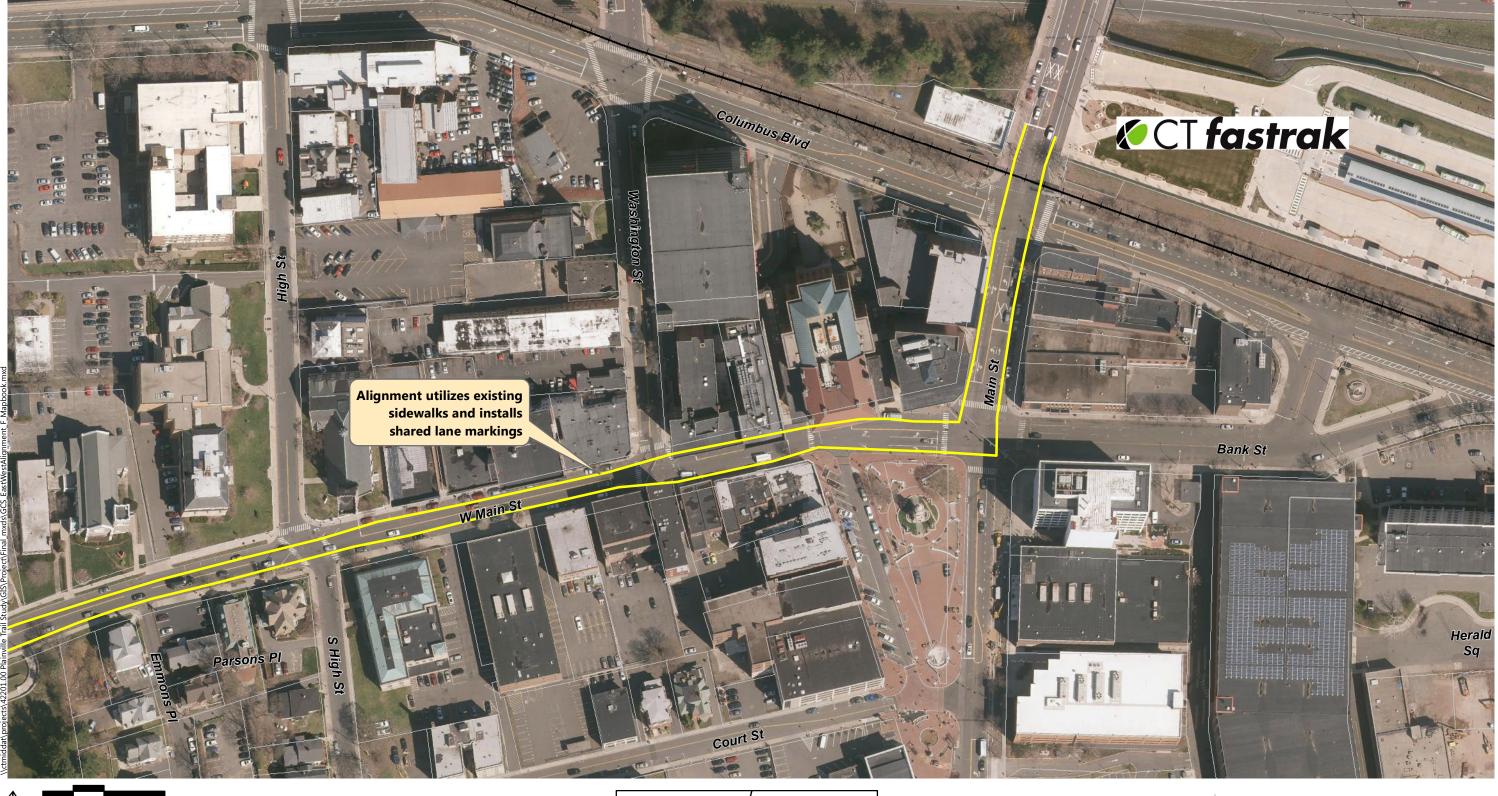

#### **Downtown New Britain CTfastrak Trail**

The spur to the CTfastrak station would originate in Plainville where it meets the ultimate preferred FCHT alignment, and extends to the CTfastrak station running parallel to Route 72. Stakeholders and the public developed 5 alternatives. Spur alternatives were developed through review of user groups and destinations. See **Appendix B** for the Long List of Potential Alternatives for New Britain.