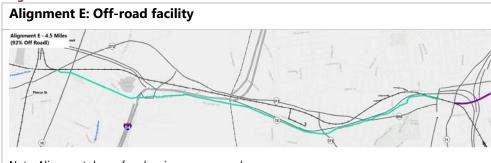

During the screening step, 14 alternatives were narrowed down to 4 alignments in Plainville, and 5 alternatives were narrowed down to 2 alignments in New Britain. The evaluation process resulted in a recommended "Alignment C" for the FCHT Gap Closure Project in Plainville, and "Alignment E" between Plainville and New Britain's CT*fastrak* station. Alignments were selected based on how they performed in relation to several evaluation factors. Both alignments will undergo further refinement in specific focus areas based on stakeholder feedback and design considerations. This report represents a point in time (summer 2017), and is not intended to describe the final preferred alignments. Rather, this report describes the process used to narrow the alignments from a long to a short list, and from a short list to a set of recommendations.