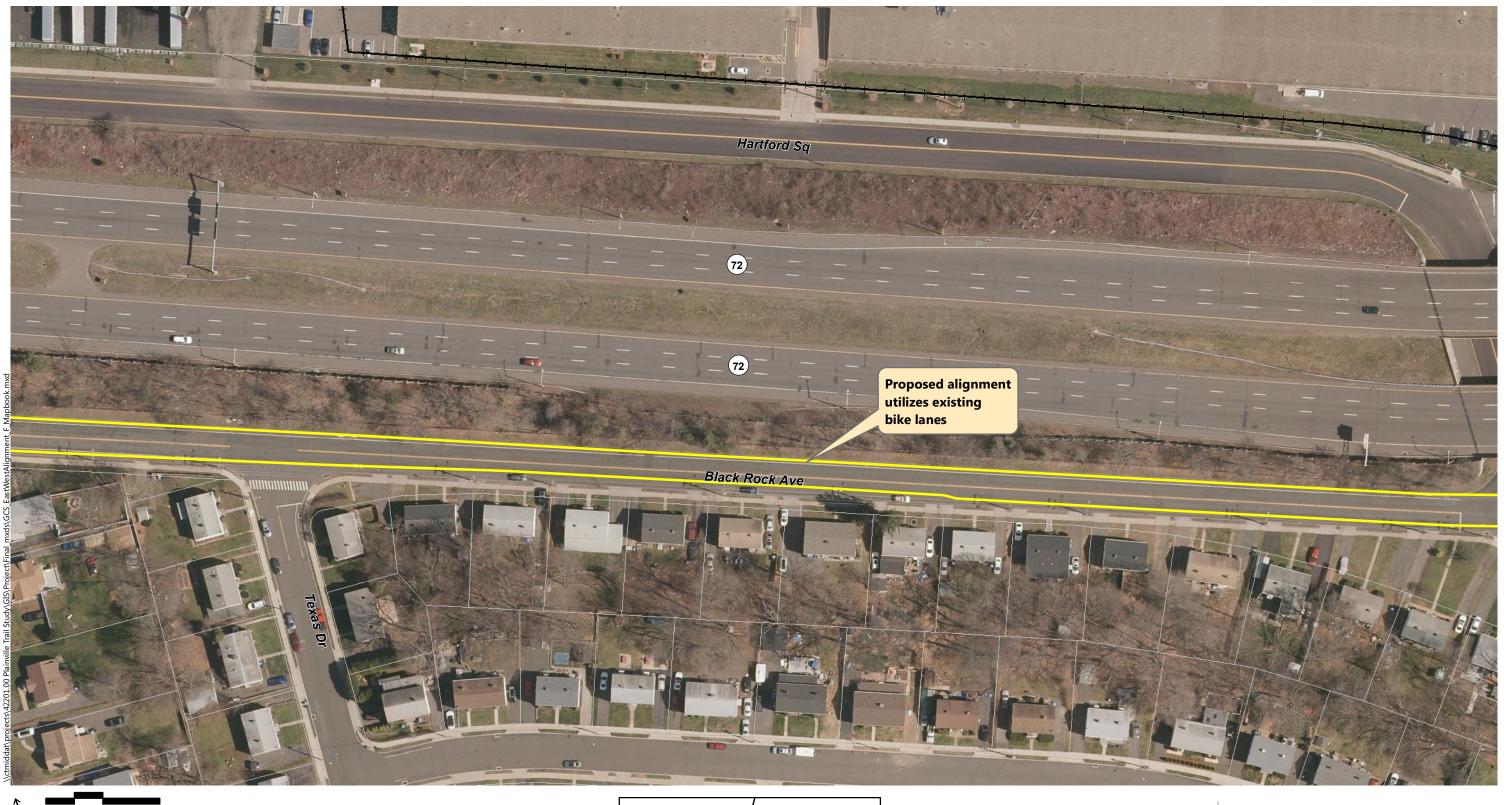

Census Bureau

\_\_\_\_i Town Boundary

Parcels

1.25 miles of 12' bituminous multi-use trail

University of Connecticut, US Census Bureau





Alignment F

Railroad

Parcels



**Gap Closure Trail Study** 

Hartford County, CT

## Alignment F - 4.4 Miles









Hartford County, CT

Alignment F - 4.4 Miles



Plainville Southington

New Britain\_

Disclaimer: The alignment shown is preliminary and for planning purposes only. Alignments are subject to change as the planning study progresses.

\_\_\_i Town Boundary

<del>─</del> Railroad

Parcels

Alignment F - 4.4 Miles







Plainville Southington

New Britain



Alignment F - 4.4 Miles

Source Information: Map and Geographic Information Center -University of Connecticut, US Census Bureau

Town Boundary

<del>─</del> Railroad

Parcels



O 25 50 100 Feet

Alignment F

Railroad
Parcels



**Gap Closure Trail Study** 

Hartford County, CT

## Alignment F - 4.4 Miles





Source Information:

Map and Geographic Information Center -University of Connecticut, US Census Bureau



Plainville Southington

New Britain





1 2 3 4 5 6 7 8 9 10 11 12 14 16 13 20 21

New Britain

Plainville Southington



Source Information: Map and Geographic Information Center -University of Connecticut, US Census Bureau

Town Boundary

<del>─</del> Railroad

Parcels

Town Boundary

<del>─</del> Railroad

Parcels



Plainville Southington Disclaimer: The alignment shown is preliminary and for planning purposes only. Alignments are subject to change as the planning study progresses.

1 2 3 4 5 6 7 8 9 10 11 12 14 16 18 20 21

New Britain\_

Source